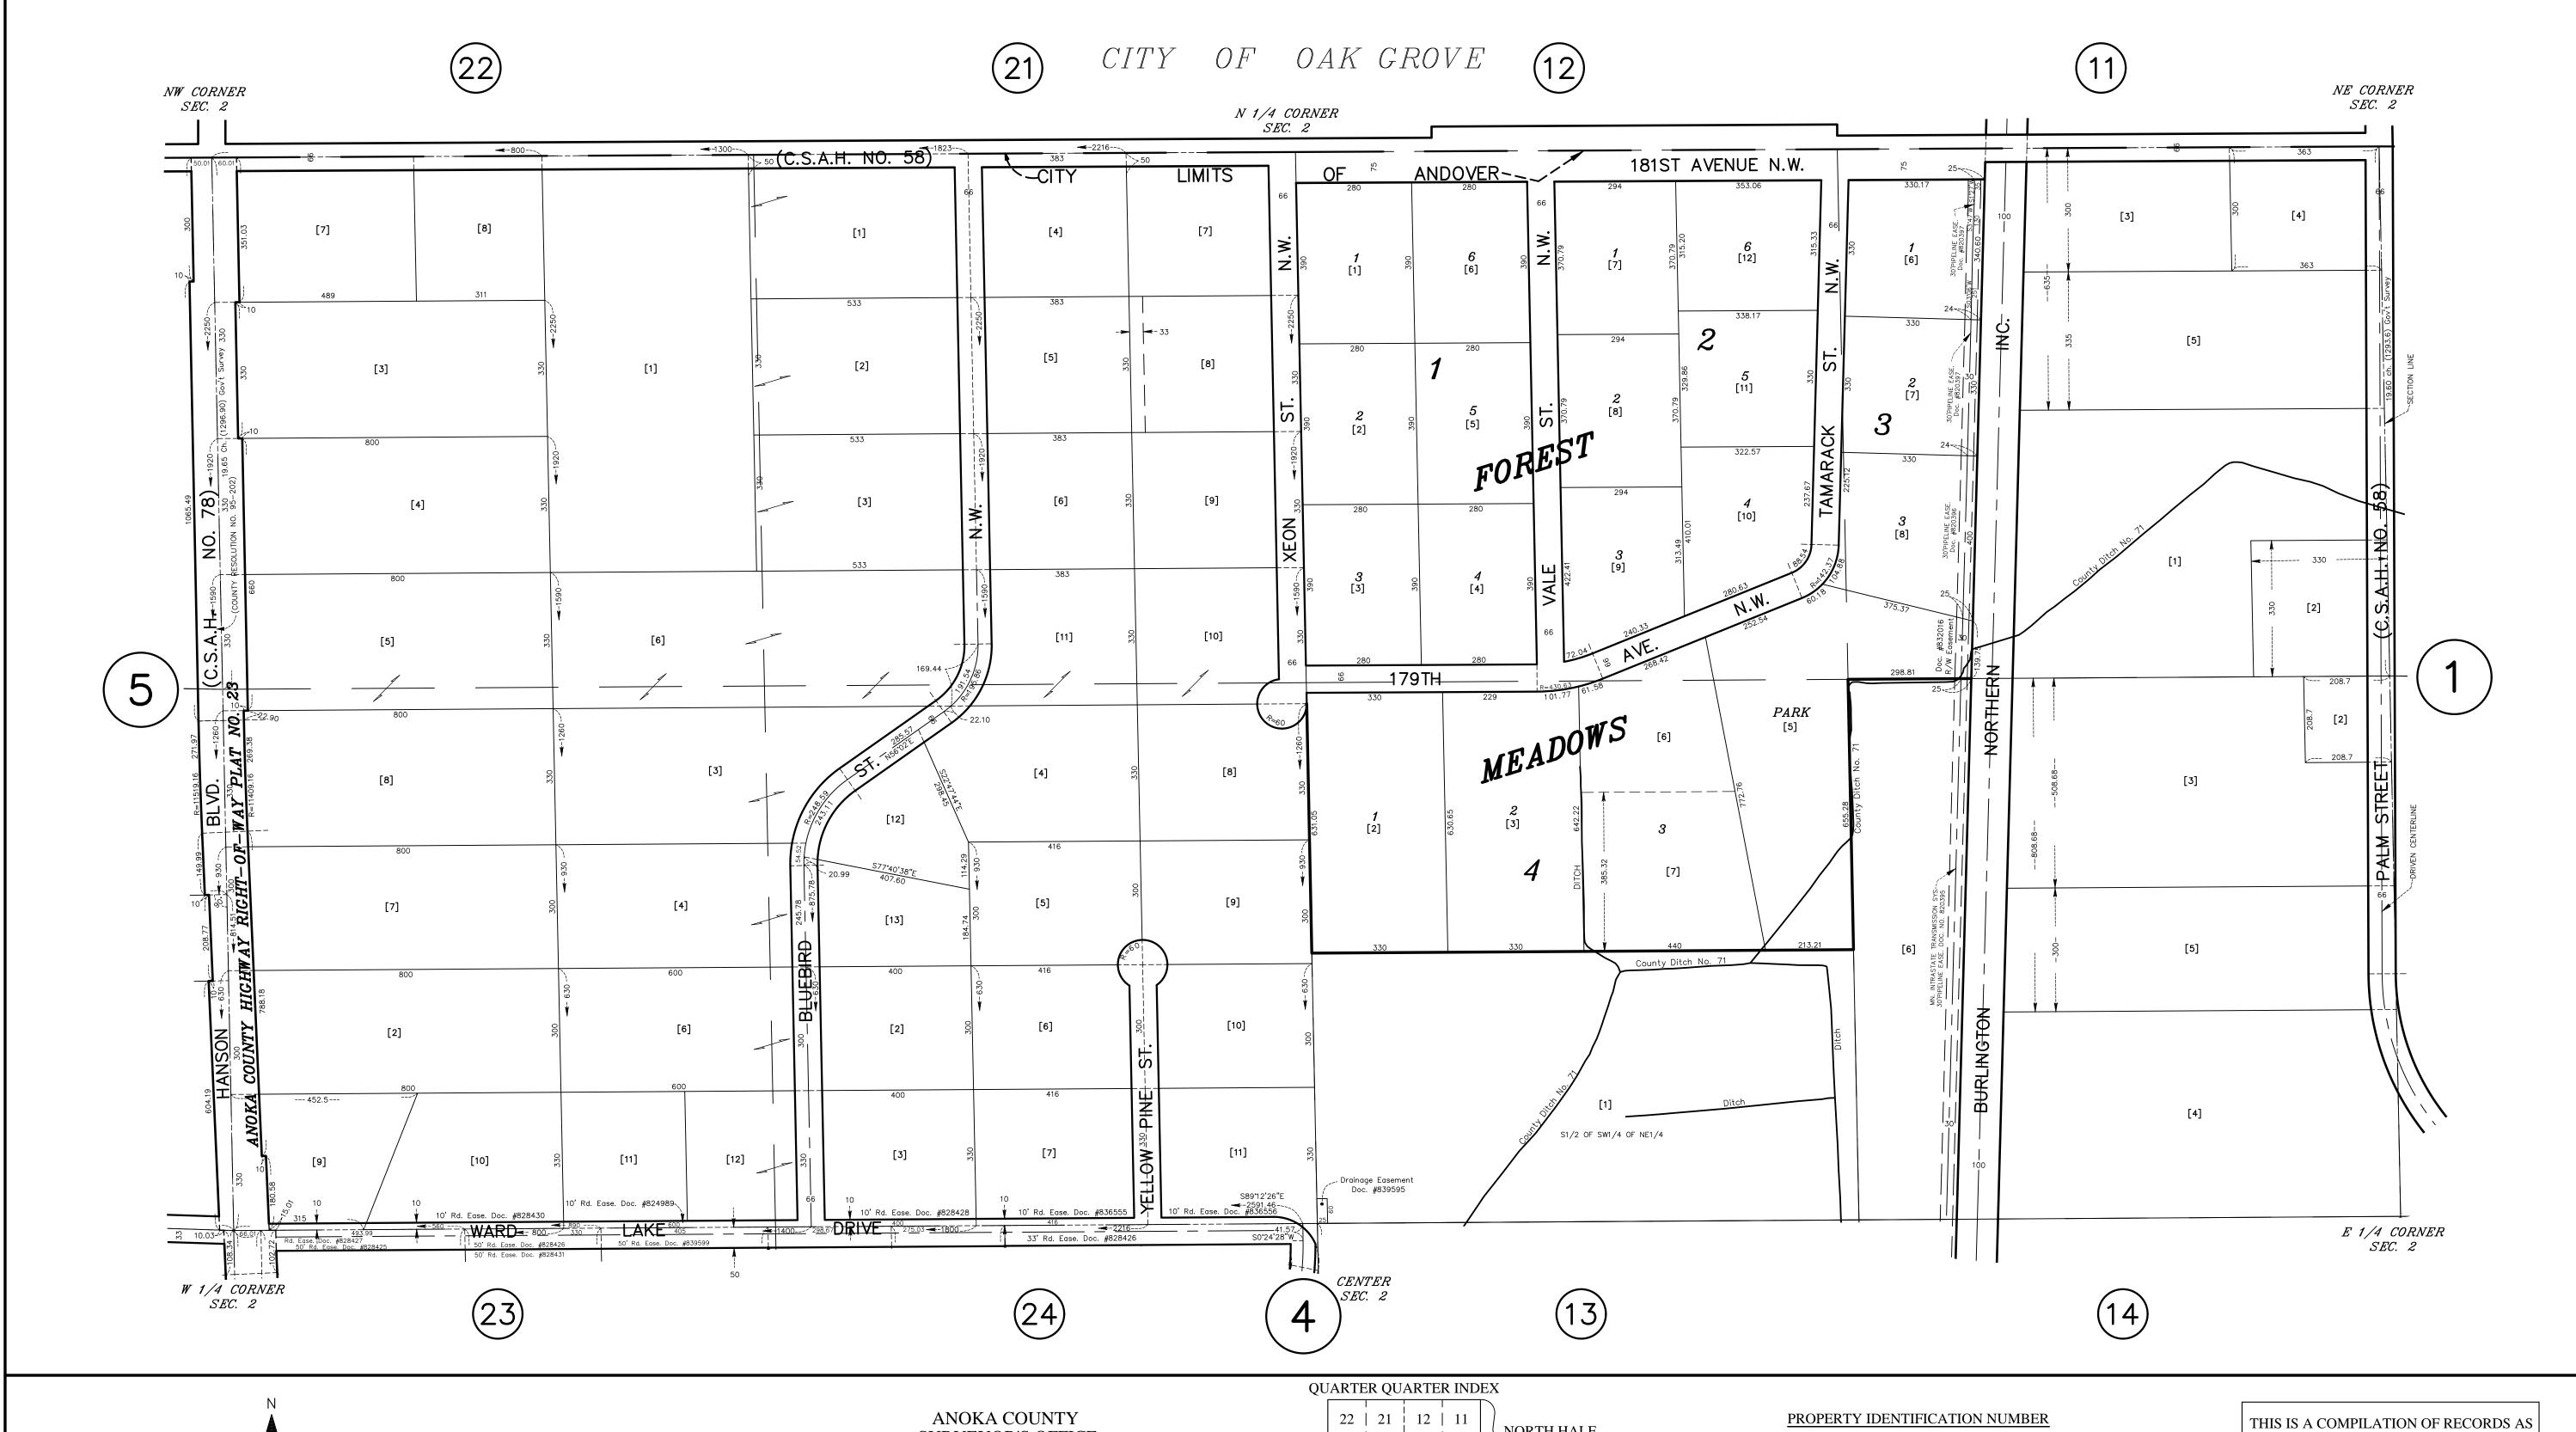

## N 1/2 SECTION 2, T. 32, R. 24

CITY OF ANDOVER

SURVEYOR'S OFFICE **ROOM 224** 2100 3RD AVENUE ANOKA, MN 55303 (763) 324-3200

NORTH HALF --+-+--OF SECTION 23 | 24 | 13 | 14 ---+---+---+---32 | 31 | 42 | 41 SOUTH HALF OF SECTION 33 | 34 | 43 | 44

Section Township Range Quarter Specific Number Number Quarter Parcel XX XX XX XX XXXX

SPECIFIC PARCEL NUMBERS ARE IN BRACKETS: [1] EXAMPLE OF PIN NUMBER: 02-32-24-14-0004

THEY APPEAR IN THE ANOKA COUNTY OFFICES AFFECTING THE AREA SHOWN. THIS DRAWING IS TO BE USED ONLY FOR REFERENCE PURPOSES AND THE COUNTY IS NOT RESPONSIBLE FOR ANY INACCURACIES HEREIN CONTAINED.