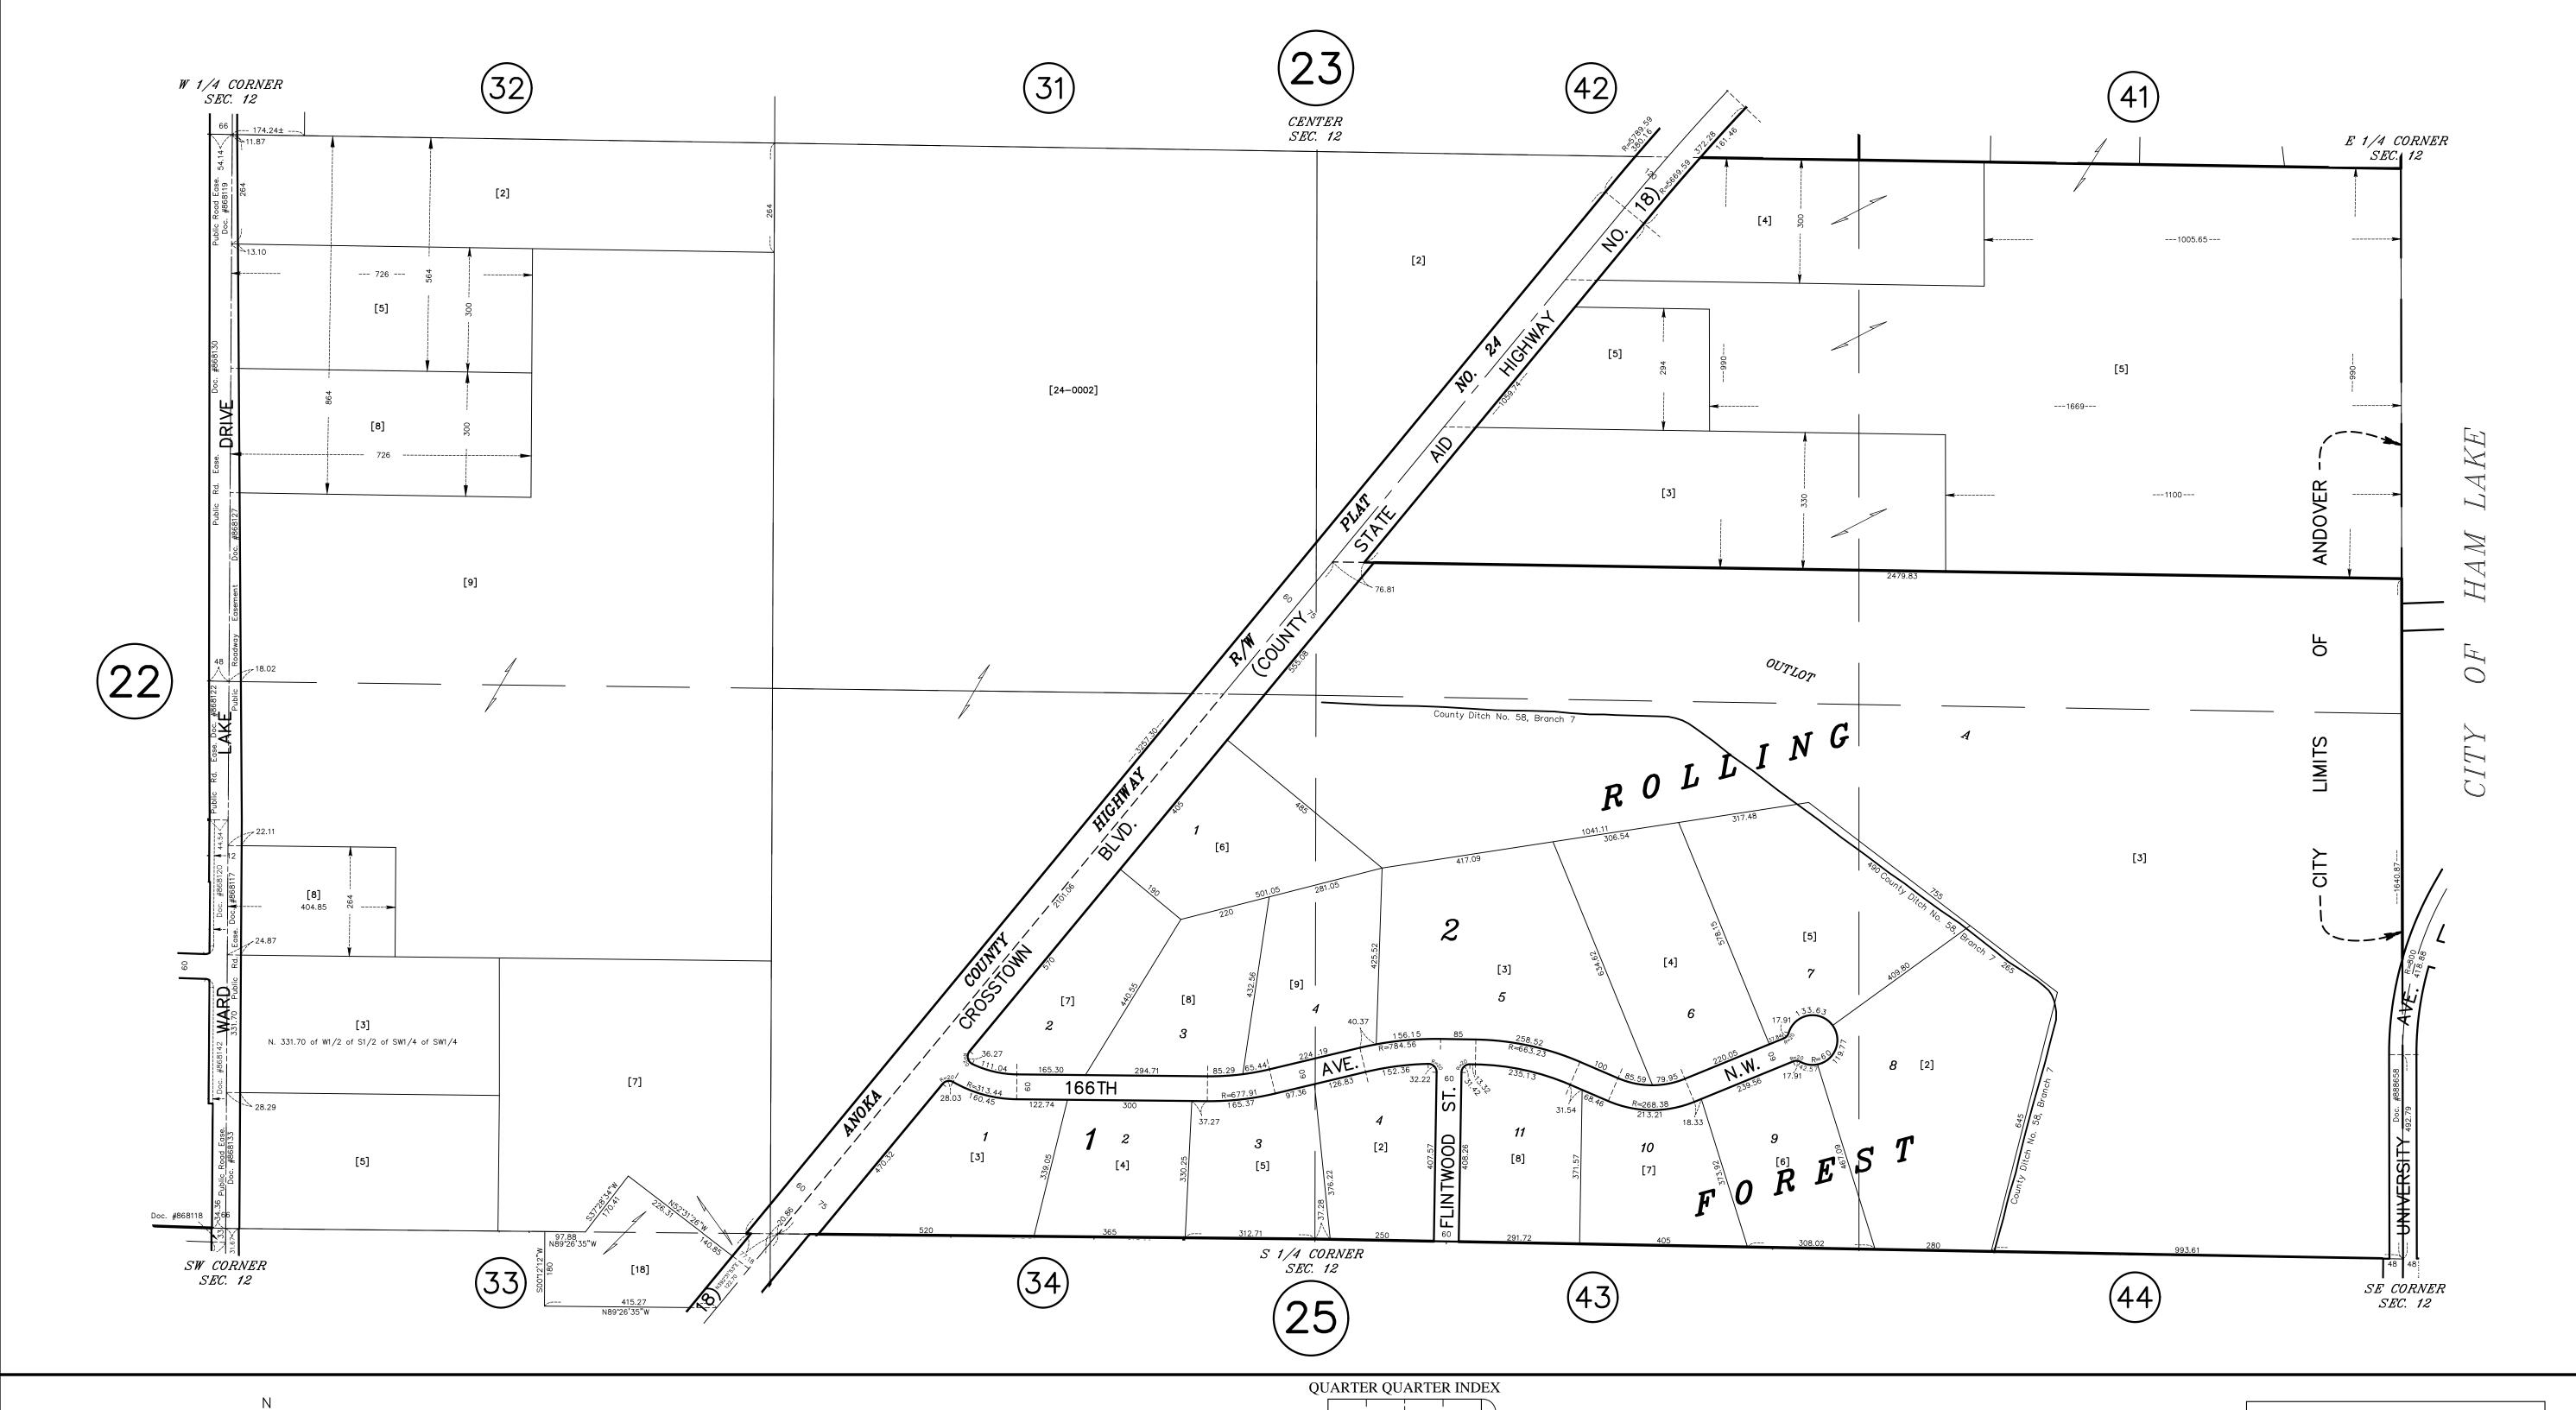

## S 1/2 SECTION 12, T. 32, R. 24

CITY OF ANDOVER

ANOKA COUNTY SURVEYOR'S OFFICE ROOM 224 2100 3RD AVENUE ANOKA, MN 55303 (763) 324-3200 PROPERTY IDENTIFICATION NUMBER

Section<br/>NumberTownship<br/>NumberRange<br/>NumberQuarter<br/>QuarterSpecific<br/>ParcelXXXXXXXX

EXAMPLE OF PIN NUMBER: 12-32-24-43-0008

SPECIFIC PARCEL NUMBERS ARE IN BRACKETS: [1]

THIS IS A COMPILATION OF RECORDS AS
THEY APPEAR IN THE ANOKA COUNTY
OFFICES AFFECTING THE AREA SHOWN.
THIS DRAWING IS TO BE USED ONLY FOR
REFERENCE PURPOSES AND THE COUNTY
IS NOT RESPONSIBLE FOR ANY
INACCURACIES HEREIN CONTAINED.