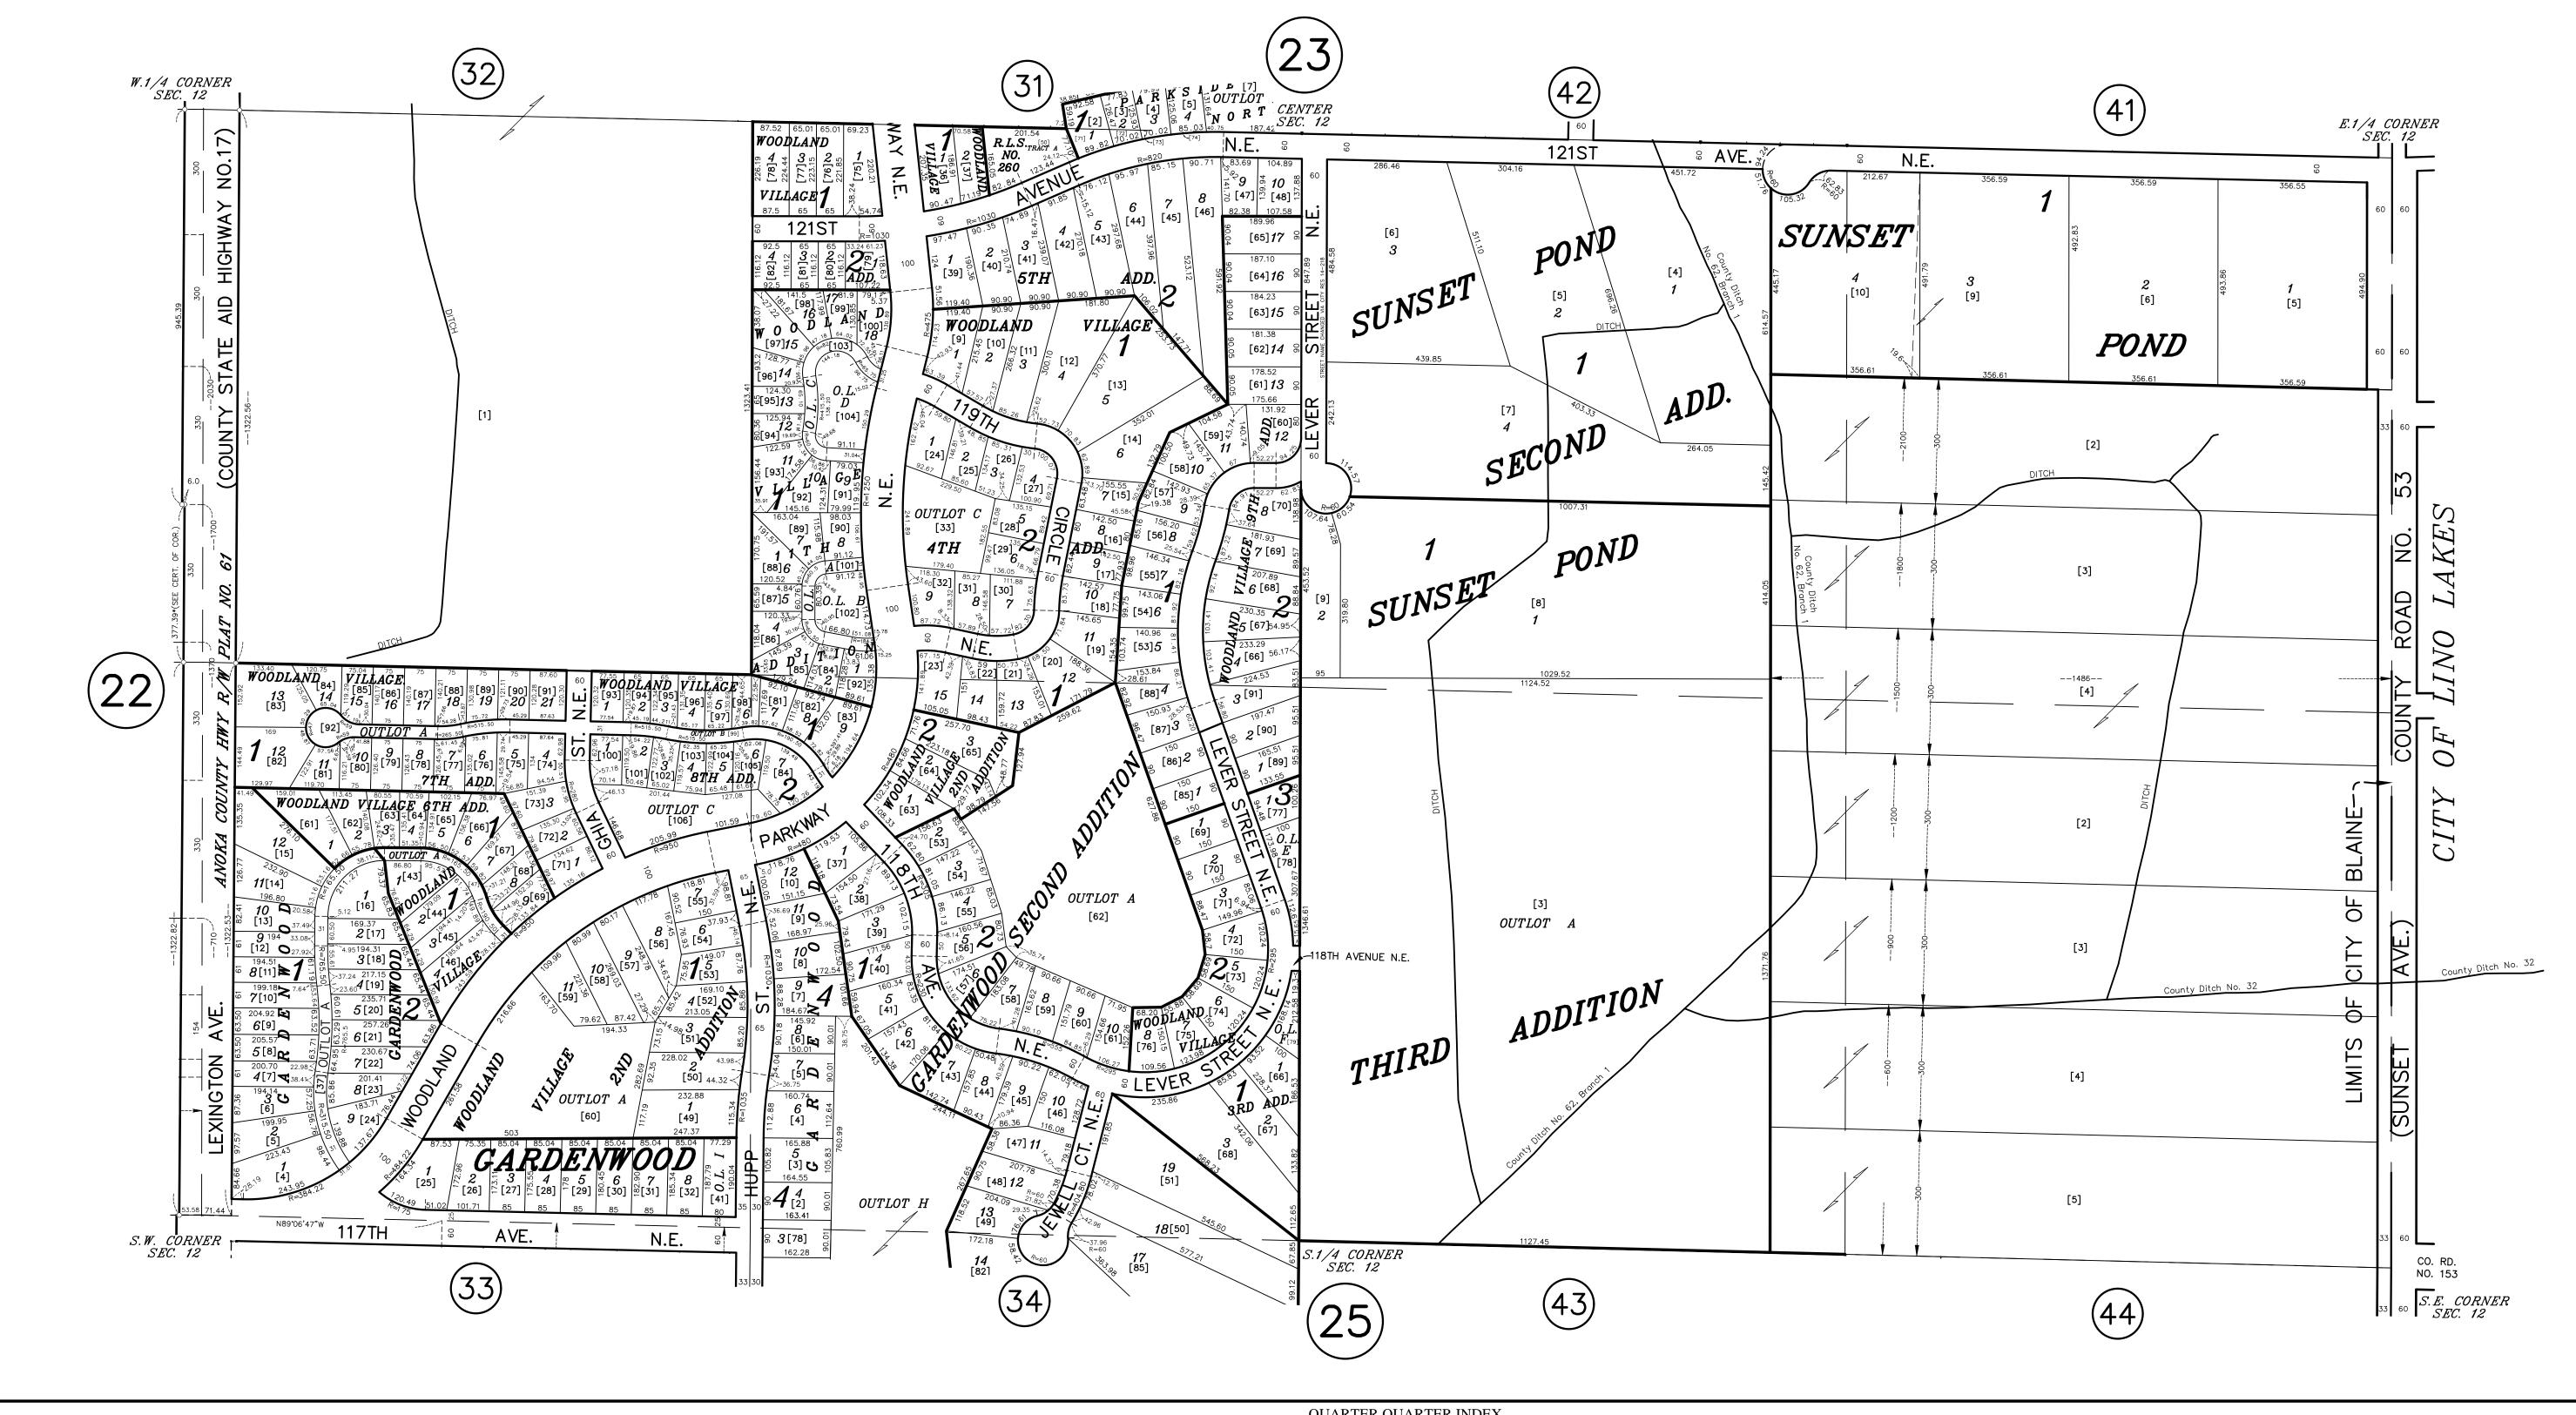

## S 1/2 SECTION 12, T. 31, R. 23

CITY OF BLAINE

ANOKA COUNTY SURVEYOR'S OFFICE **ROOM 224** 2100 3RD AVENUE ANOKA, MN 55303 (763) 324-3200

QUARTER QUARTER INDEX 22 | 21 | 12 | 11 NORTH HALF OF SECTION 23 | 24 | 13 | 14 ---+---+---+ 32 | 31 | 42 | 41 SOUTH HALF OF SECTION 33 | 34 | 43 | 44

PROPERTY IDENTIFICATION NUMBER

Section Township Range Quarter Specific Number Number Quarter Parcel XX XX XX XXXX

EXAMPLE OF PIN NUMBER: 12-31-23-44-0005

SPECIFIC PARCEL NUMBERS ARE IN BRACKETS: [1]

THIS IS A COMPILATION OF RECORDS AS THEY APPEAR IN THE ANOKA COUNTY OFFICES AFFECTING THE AREA SHOWN. THIS DRAWING IS TO BE USED ONLY FOR REFERENCE PURPOSES AND THE COUNTY IS NOT RESPONSIBLE FOR ANY INACCURACIES HEREIN CONTAINED.