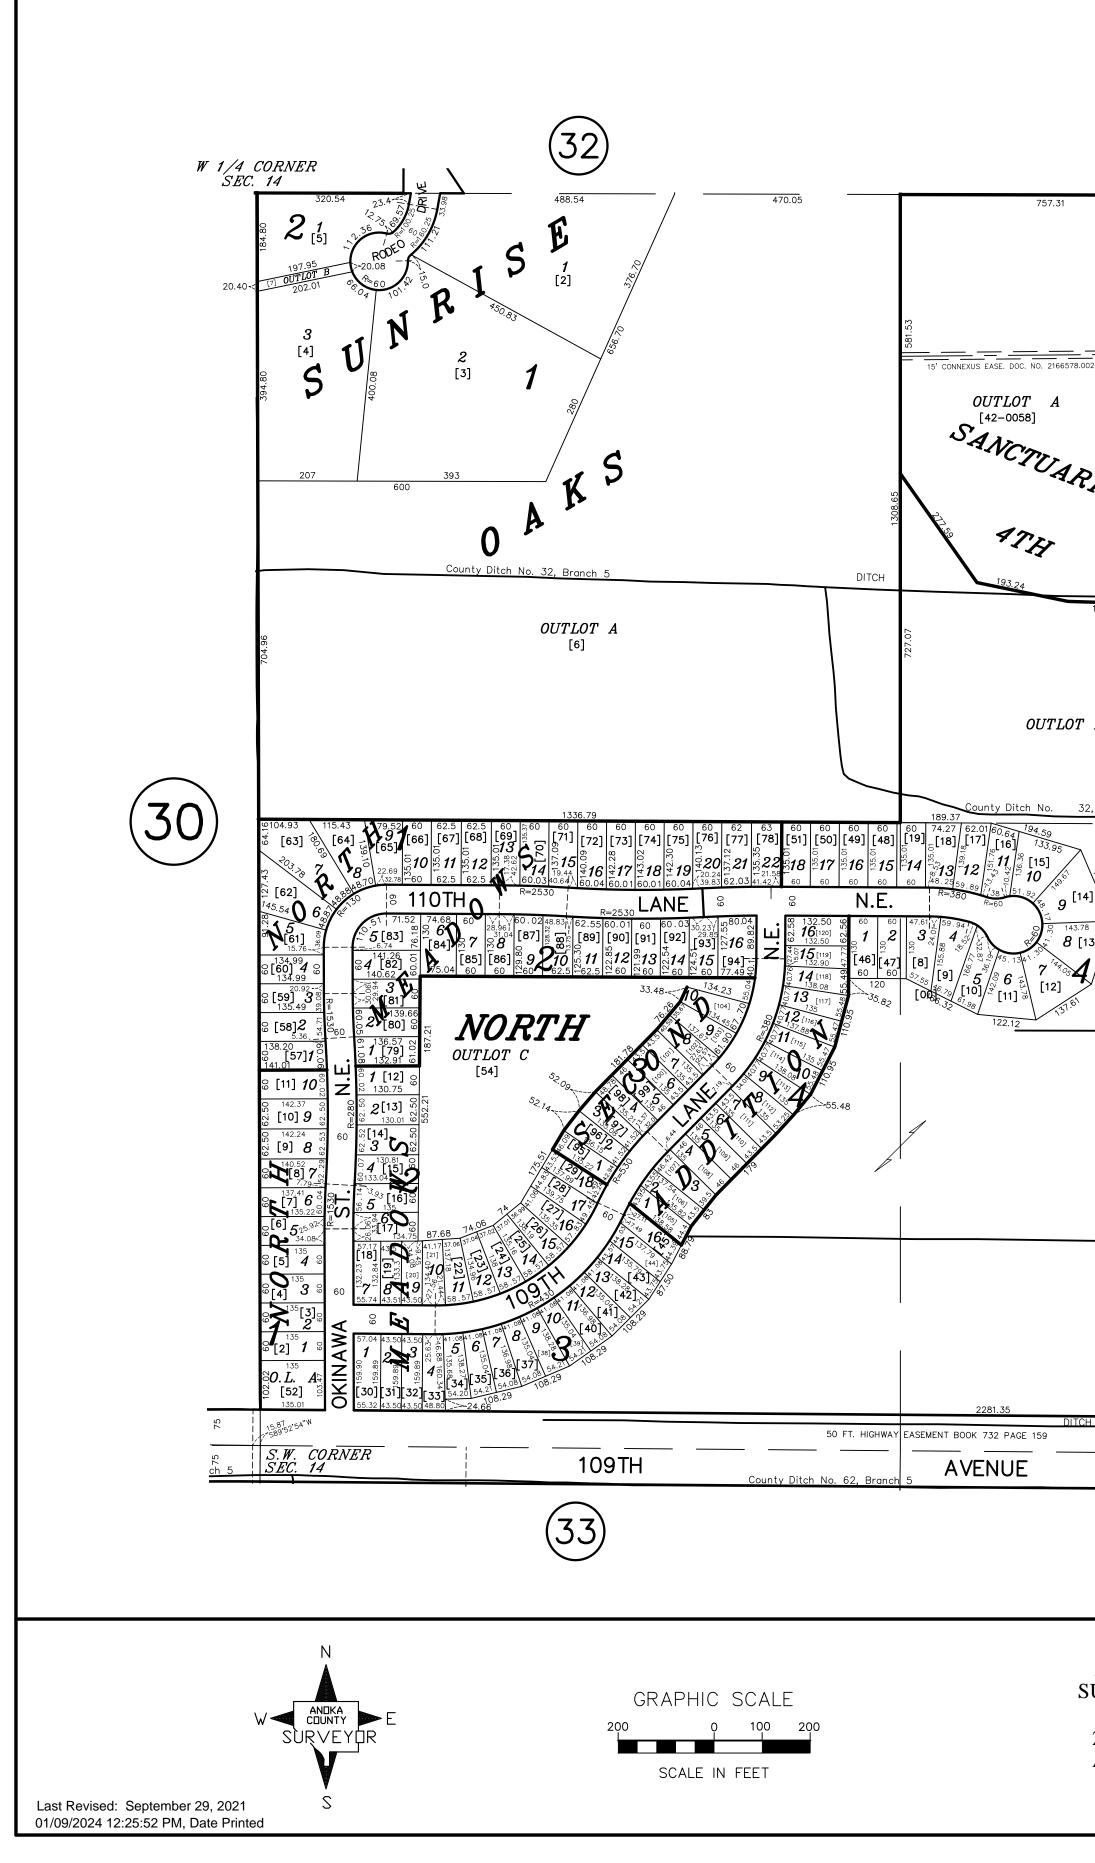

## S 1/2 SECTION 14, T. 31, R. 23

BLAINE

OF

CITY

(31) (42)CENTER SEC. 14 SANCTUARY GLENN MEADOWS OUTLOT A 112TH [2] **~3|RD**|<sub>8</sub> [25] CORRECTED PLAT OUTLOT E OUTLOT A [42-0058] SANCTUARY [8] 3 .<sup>34]|<sup>=</sup>[33]|<sup>=</sup>[32]/[<sup>-</sup></sup> ATH *OUTLOT* [51] DITCH OUTLOT A [58] PRESERVE OUTLOT F ADDITTON County Ditch No. 32 nty Ditch No. 32, Branch 5 OUTLOT G [69] DITCH DITCH 40.85-: R=200 OUTLOT F [20] DITCH DITCH म MEADOWS S 1/4 CORNER SEC. 14 (COUNTY **N.E.** ⊮ STATE (34) (43) 45 OUARTER OUARTER INDEX