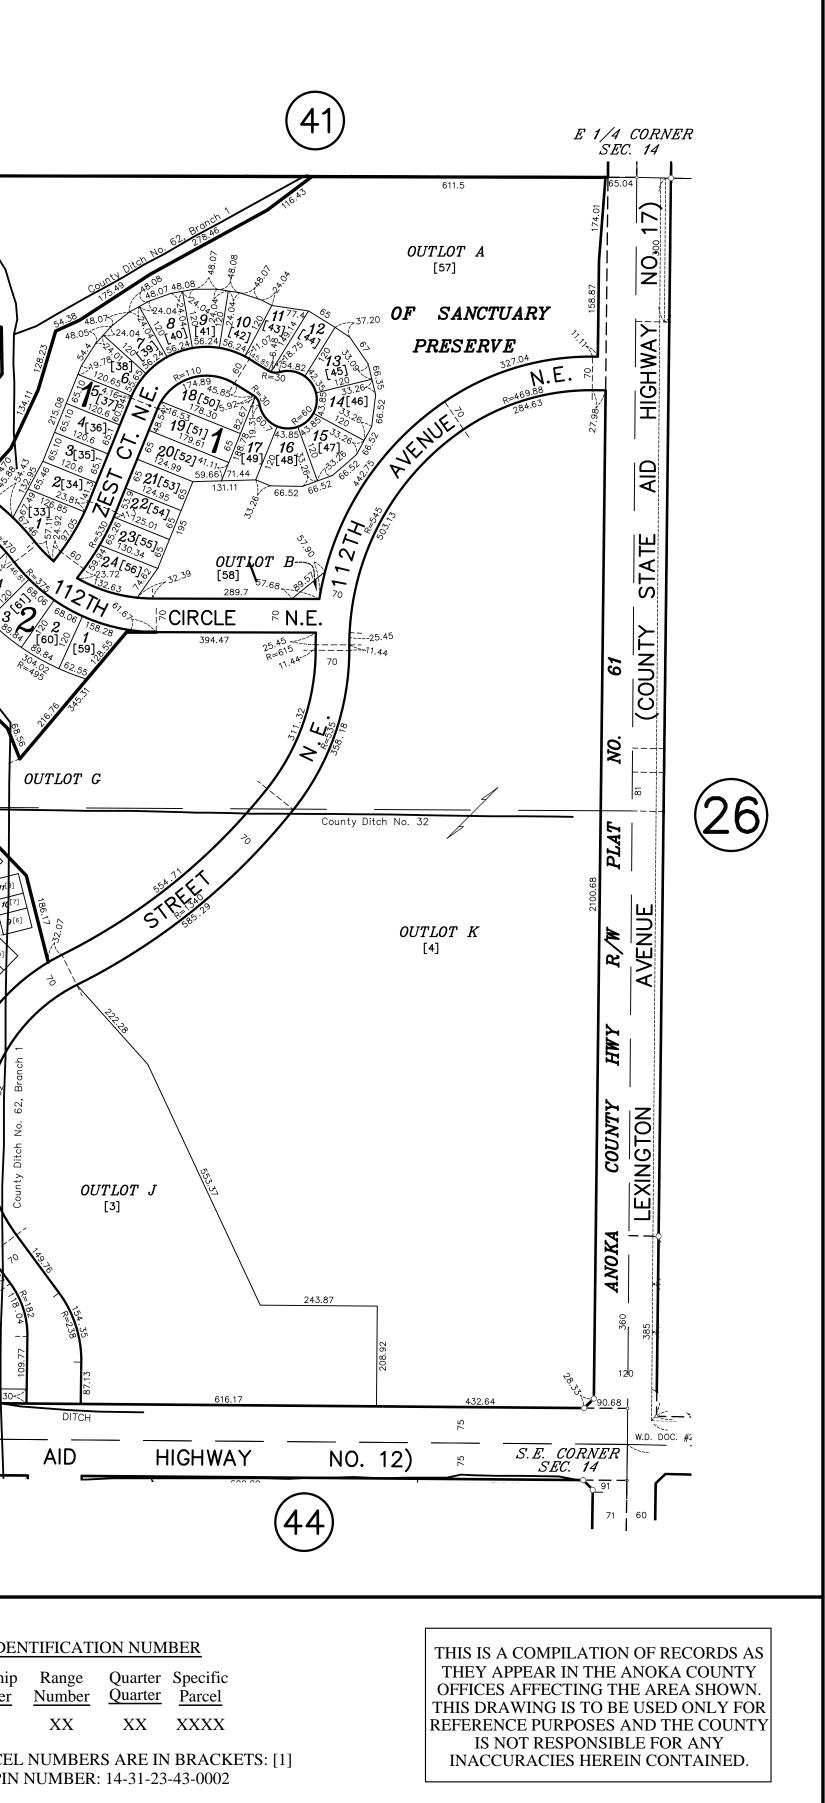

## S 1/2 SECTION 14, T. 31, R. 23

BLAINE

OF

CITY

(31) (42)CENTER SEC. 14 SANCTUARY GLENN MEADOWS OUTLOT A 112TH [2] **~3|RD**|<sub>8</sub> [25] CORRECTED PLAT OUTLOT E OUTLOT A [42-0058] SANCTUARY [8] 3 .<sup>34]|<sup>=</sup>[33]|<sup>=</sup>[32]/[<sup>-</sup></sup> ATH *OUTLOT* [51] DITCH OUTLOT A [58] PRESERVE OUTLOT F ADDITTON County Ditch No. 32 nty Ditch No. 32, Branch 5 OUTLOT G [69] DITCH DITCH 40.85-: R=200 OUTLOT F [20] DITCH DITCH म MEADOWS S 1/4 CORNER SEC. 14 (COUNTY **N.E.** ⊮ STATE (34) (43) 45 OUARTER OUARTER INDEX