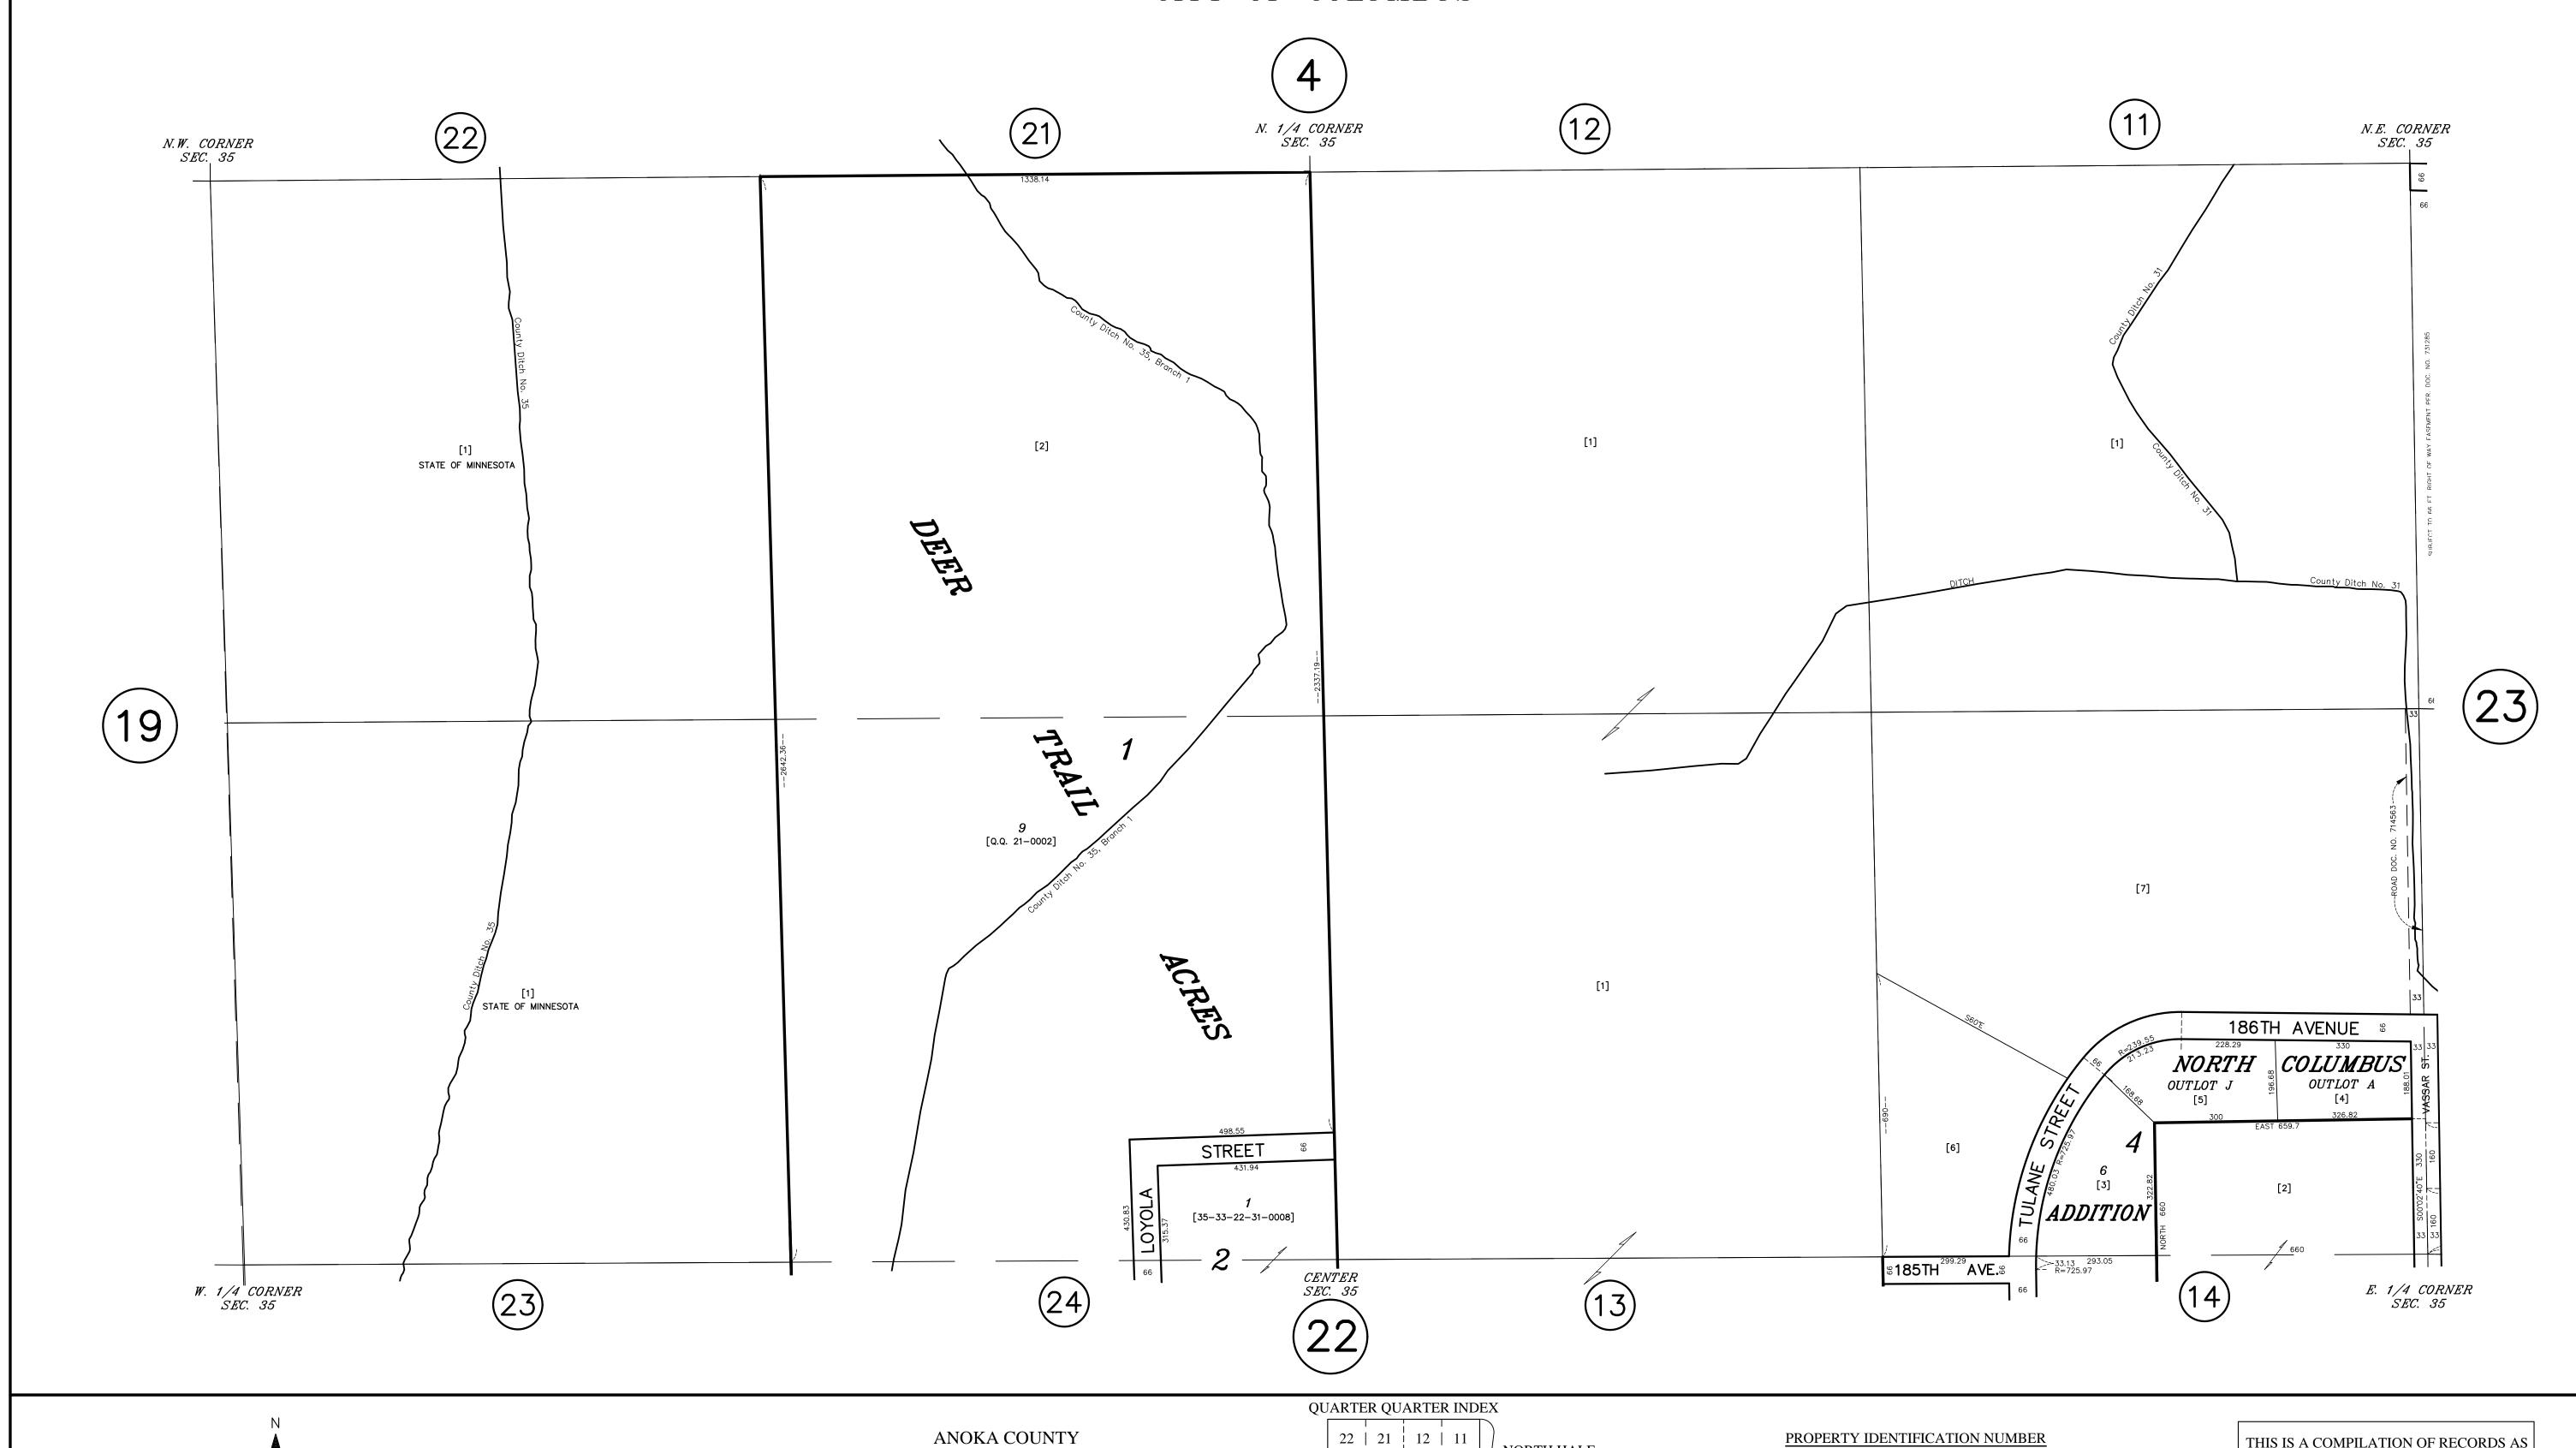

## N 1/2 SECTION 35, T. 33, R. 22

CITY OF COLUMBUS

ANOKA COUNTY SURVEYOR'S OFFICE **ROOM 224** 2100 3RD AVENUE ANOKA, MN 55303 (763) 324-3200

22 | 21 | 12 | 11 NORTH HALF OF SECTION 23 | 24 | 13 | 14 <u>---+---</u> 32 | 31 | 42 | 41 SOUTH HALF OF SECTION 33 | 34 | 43 | 44

Section<br/>NumberTownship<br/>NumberRange<br/>NumberQuarter<br/>QuarterSpecific<br/>Parcel XX XX XX XX XXXX

SPECIFIC PARCEL NUMBERS ARE IN BRACKETS: [1] EXAMPLE OF PIN NUMBER: 35-33-22-13-0001

THIS IS A COMPILATION OF RECORDS AS THEY APPEAR IN THE ANOKA COUNTY OFFICES AFFECTING THE AREA SHOWN. THIS DRAWING IS TO BE USED ONLY FOR REFERENCE PURPOSES AND THE COUNTY IS NOT RESPONSIBLE FOR ANY INACCURACIES HEREIN CONTAINED.