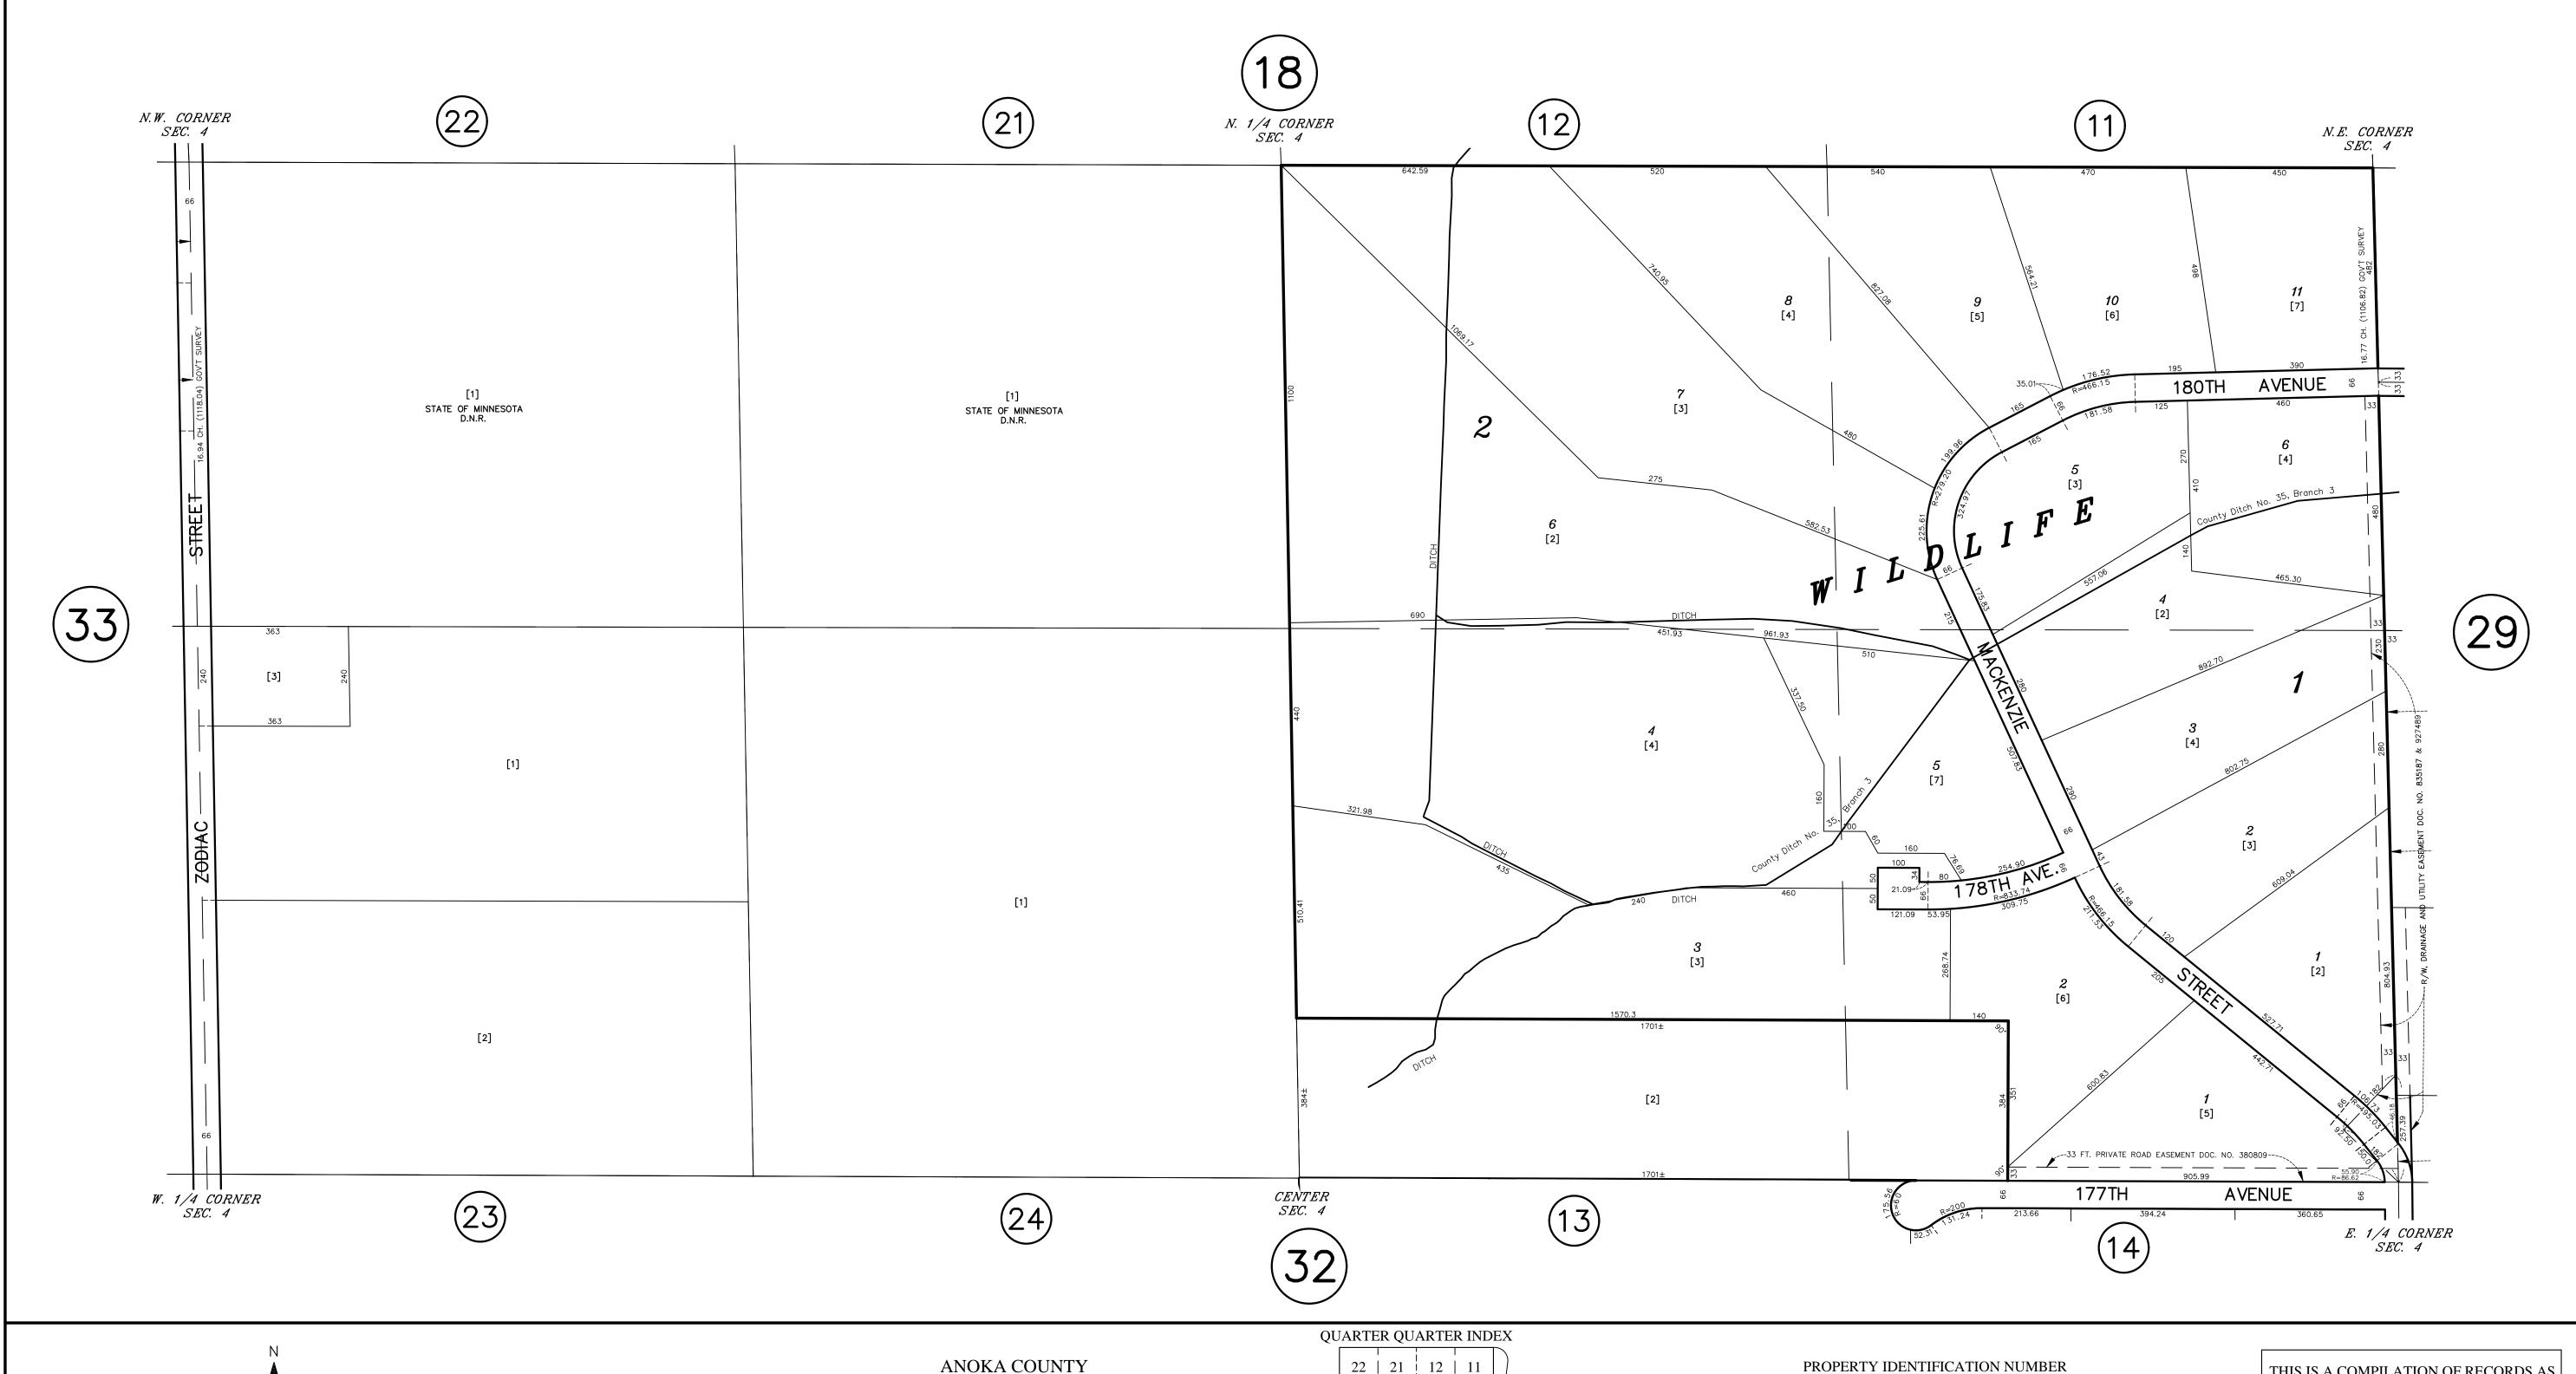

## N 1/2 SECTION 4, T. 32, R. 22

CITY OF COLUMBUS

ANOKA COUNTY SURVEYOR'S OFFICE ROOM 224 2100 3RD AVENUE ANOKA, MN 55303 (763) 324-3200

| J | JARTER QUARTER INDEX |        |    |    |                          |  |
|---|----------------------|--------|----|----|--------------------------|--|
|   | 22                   | 21     | 12 | 11 | NORTH HALF<br>OF SECTION |  |
|   | 23                   | 24<br> | 13 | 14 |                          |  |
|   | 32                   | 31<br> | 42 | 41 | SOUTH HALF<br>OF SECTION |  |
|   | 33                   | 34     | 43 | 44 |                          |  |

SPECIFIC PARCEL NUMBERS ARE IN BRACKETS: [1] EXAMPLE OF PIN NUMBER: 04-32-22-13-0002

THIS IS A COMPILATION OF RECORDS AS
THEY APPEAR IN THE ANOKA COUNTY
OFFICES AFFECTING THE AREA SHOWN.
THIS DRAWING IS TO BE USED ONLY FOR
REFERENCE PURPOSES AND THE COUNTY
IS NOT RESPONSIBLE FOR ANY
INACCURACIES HEREIN CONTAINED.