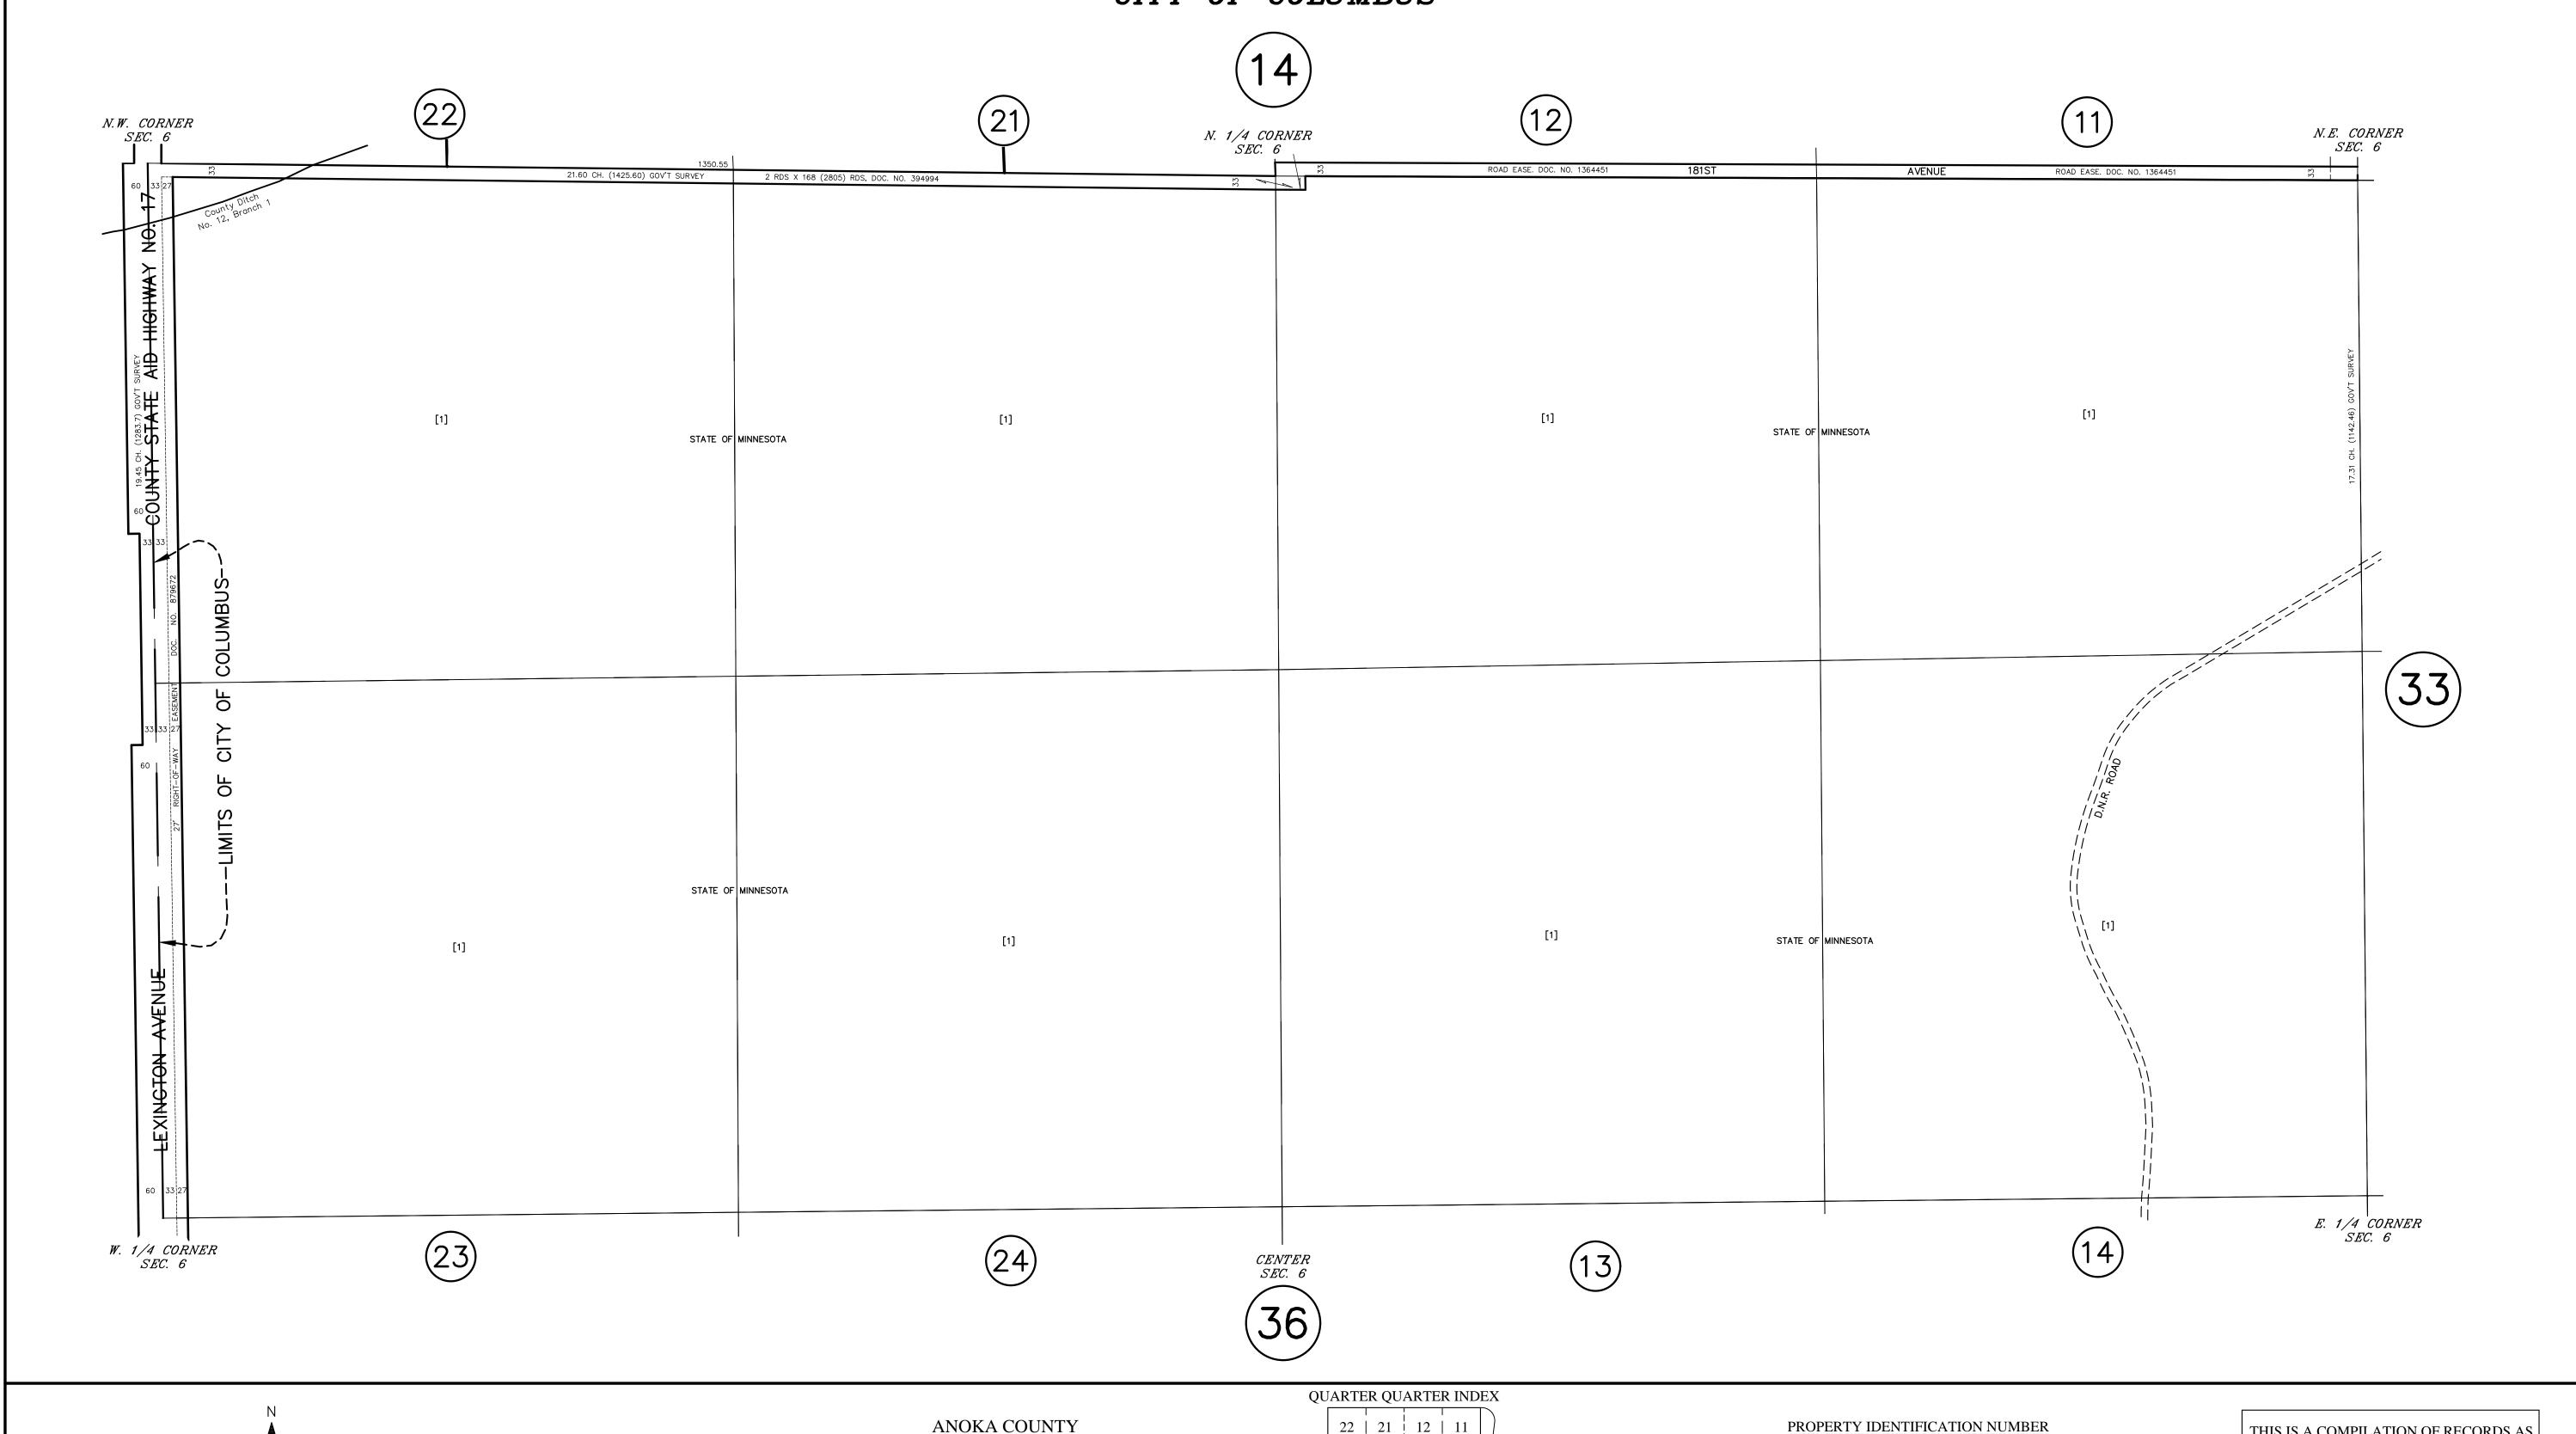

## N 1/2 SECTION 6, T. 32, R. 22

ANOKA COUNTY SURVEYOR'S OFFICE **ROOM 224** 2100 3RD AVENUE ANOKA, MN 55303 (763) 324-3200

22 | 21 | 12 | 11 NORTH HALF OF SECTION 23 | 24 | 13 | 14 32 | 31 | 42 | 41 **SOUTH HALF** OF SECTION 33 | 34 | 43 | 44

Section<br/>NumberTownship<br/>NumberRange<br/>NumberQuarter<br/>QuarterSpecific<br/>Parcel XX XX XX XX XXXX

SPECIFIC PARCEL NUMBERS ARE IN BRACKETS: [1] EXAMPLE OF PIN NUMBER: 06-32-22-13-0001

THIS IS A COMPILATION OF RECORDS AS THEY APPEAR IN THE ANOKA COUNTY OFFICES AFFECTING THE AREA SHOWN. THIS DRAWING IS TO BE USED ONLY FOR REFERENCE PURPOSES AND THE COUNTY IS NOT RESPONSIBLE FOR ANY INACCURACIES HEREIN CONTAINED.