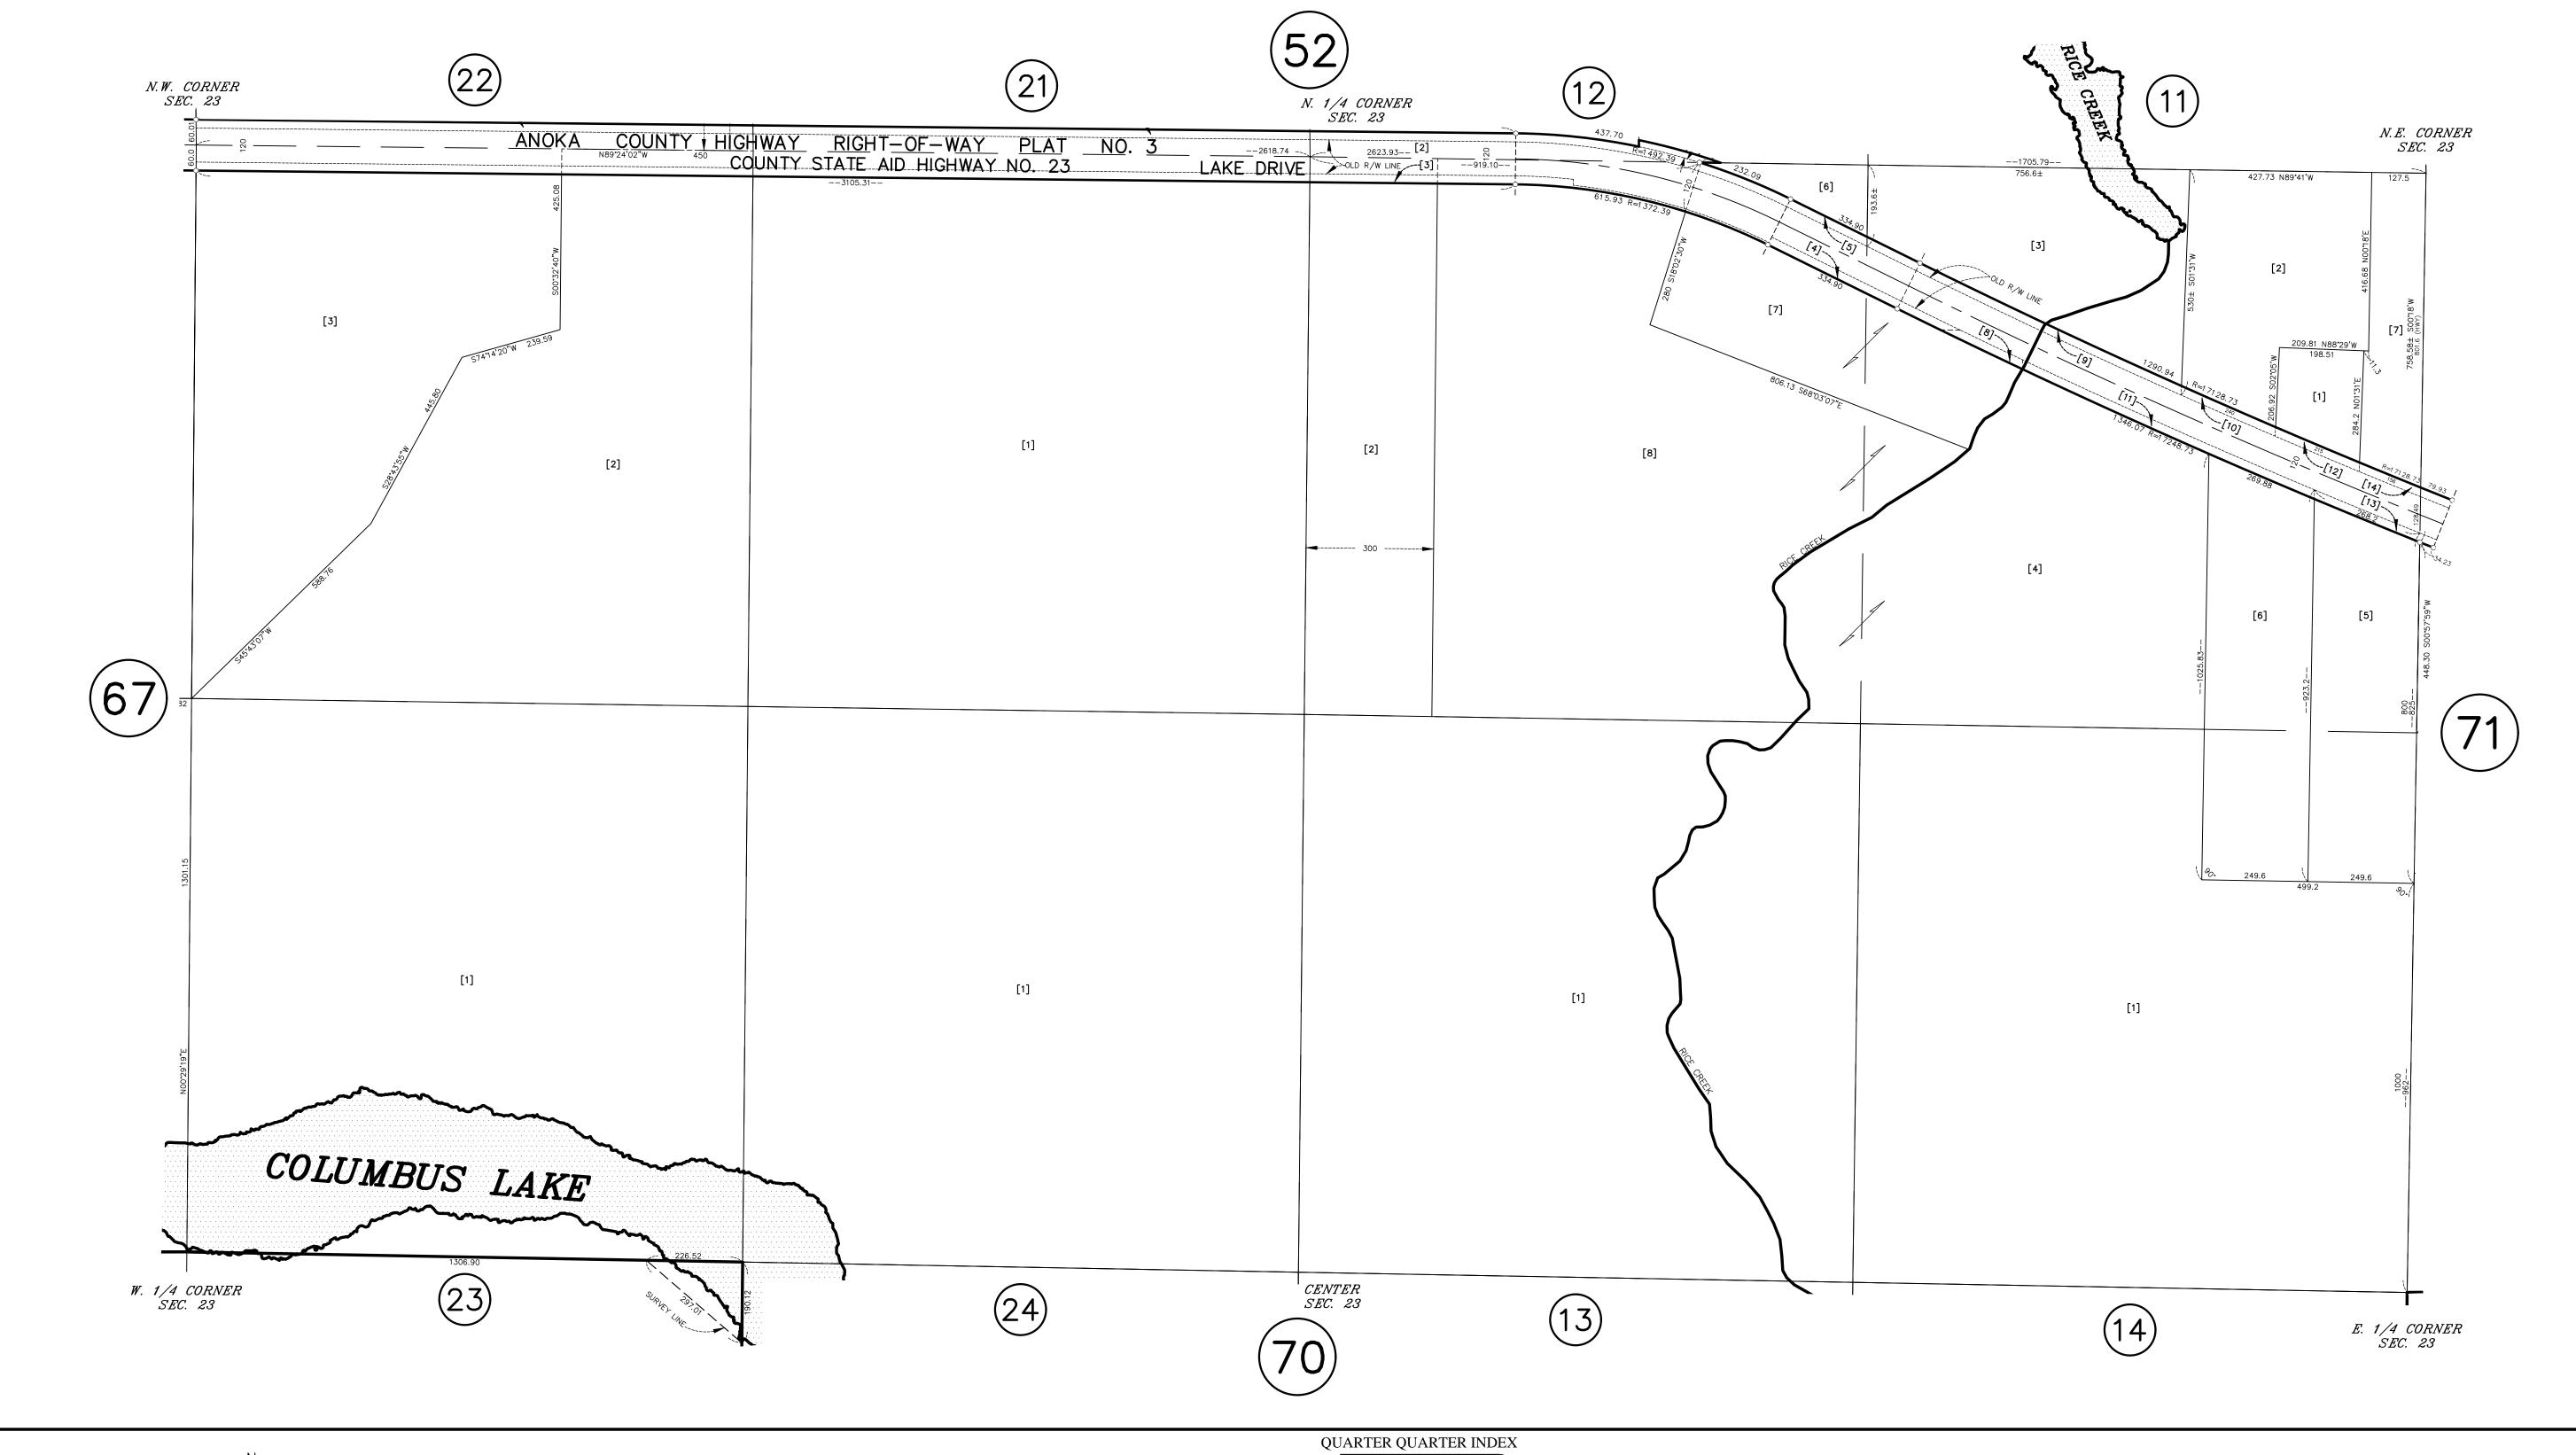

## N 1/2 SECTION 23, T. 32, R. 22

## CITY OF COLUMBUS

ANOKA COUNTY SURVEYOR'S OFFICE **ROOM 224** 2100 3RD AVENUE ANOKA, MN 55303 (763) 324-3200

22 | 21 | 12 | 11 NORTH HALF --+-+--OF SECTION 23 | 24 | 13 | 14 ---+---+---+---32 | 31 | 42 | 41 SOUTH HALF OF SECTION 33 | 34 | 43 | 44

## PROPERTY IDENTIFICATION NUMBER

Section<br/>NumberTownship<br/>NumberRange<br/>NumberQuarterSpecific<br/>QuarterParcel XX XX XX XX XXXX

EXAMPLE OF PIN NUMBER: 23-32-22-13-0001

SPECIFIC PARCEL NUMBERS ARE IN BRACKETS: [1]

THEY APPEAR IN THE ANOKA COUNTY OFFICES AFFECTING THE AREA SHOWN. THIS DRAWING IS TO BE USED ONLY FOR REFERENCE PURPOSES AND THE COUNTY IS NOT RESPONSIBLE FOR ANY

THIS IS A COMPILATION OF RECORDS AS

INACCURACIES HEREIN CONTAINED.