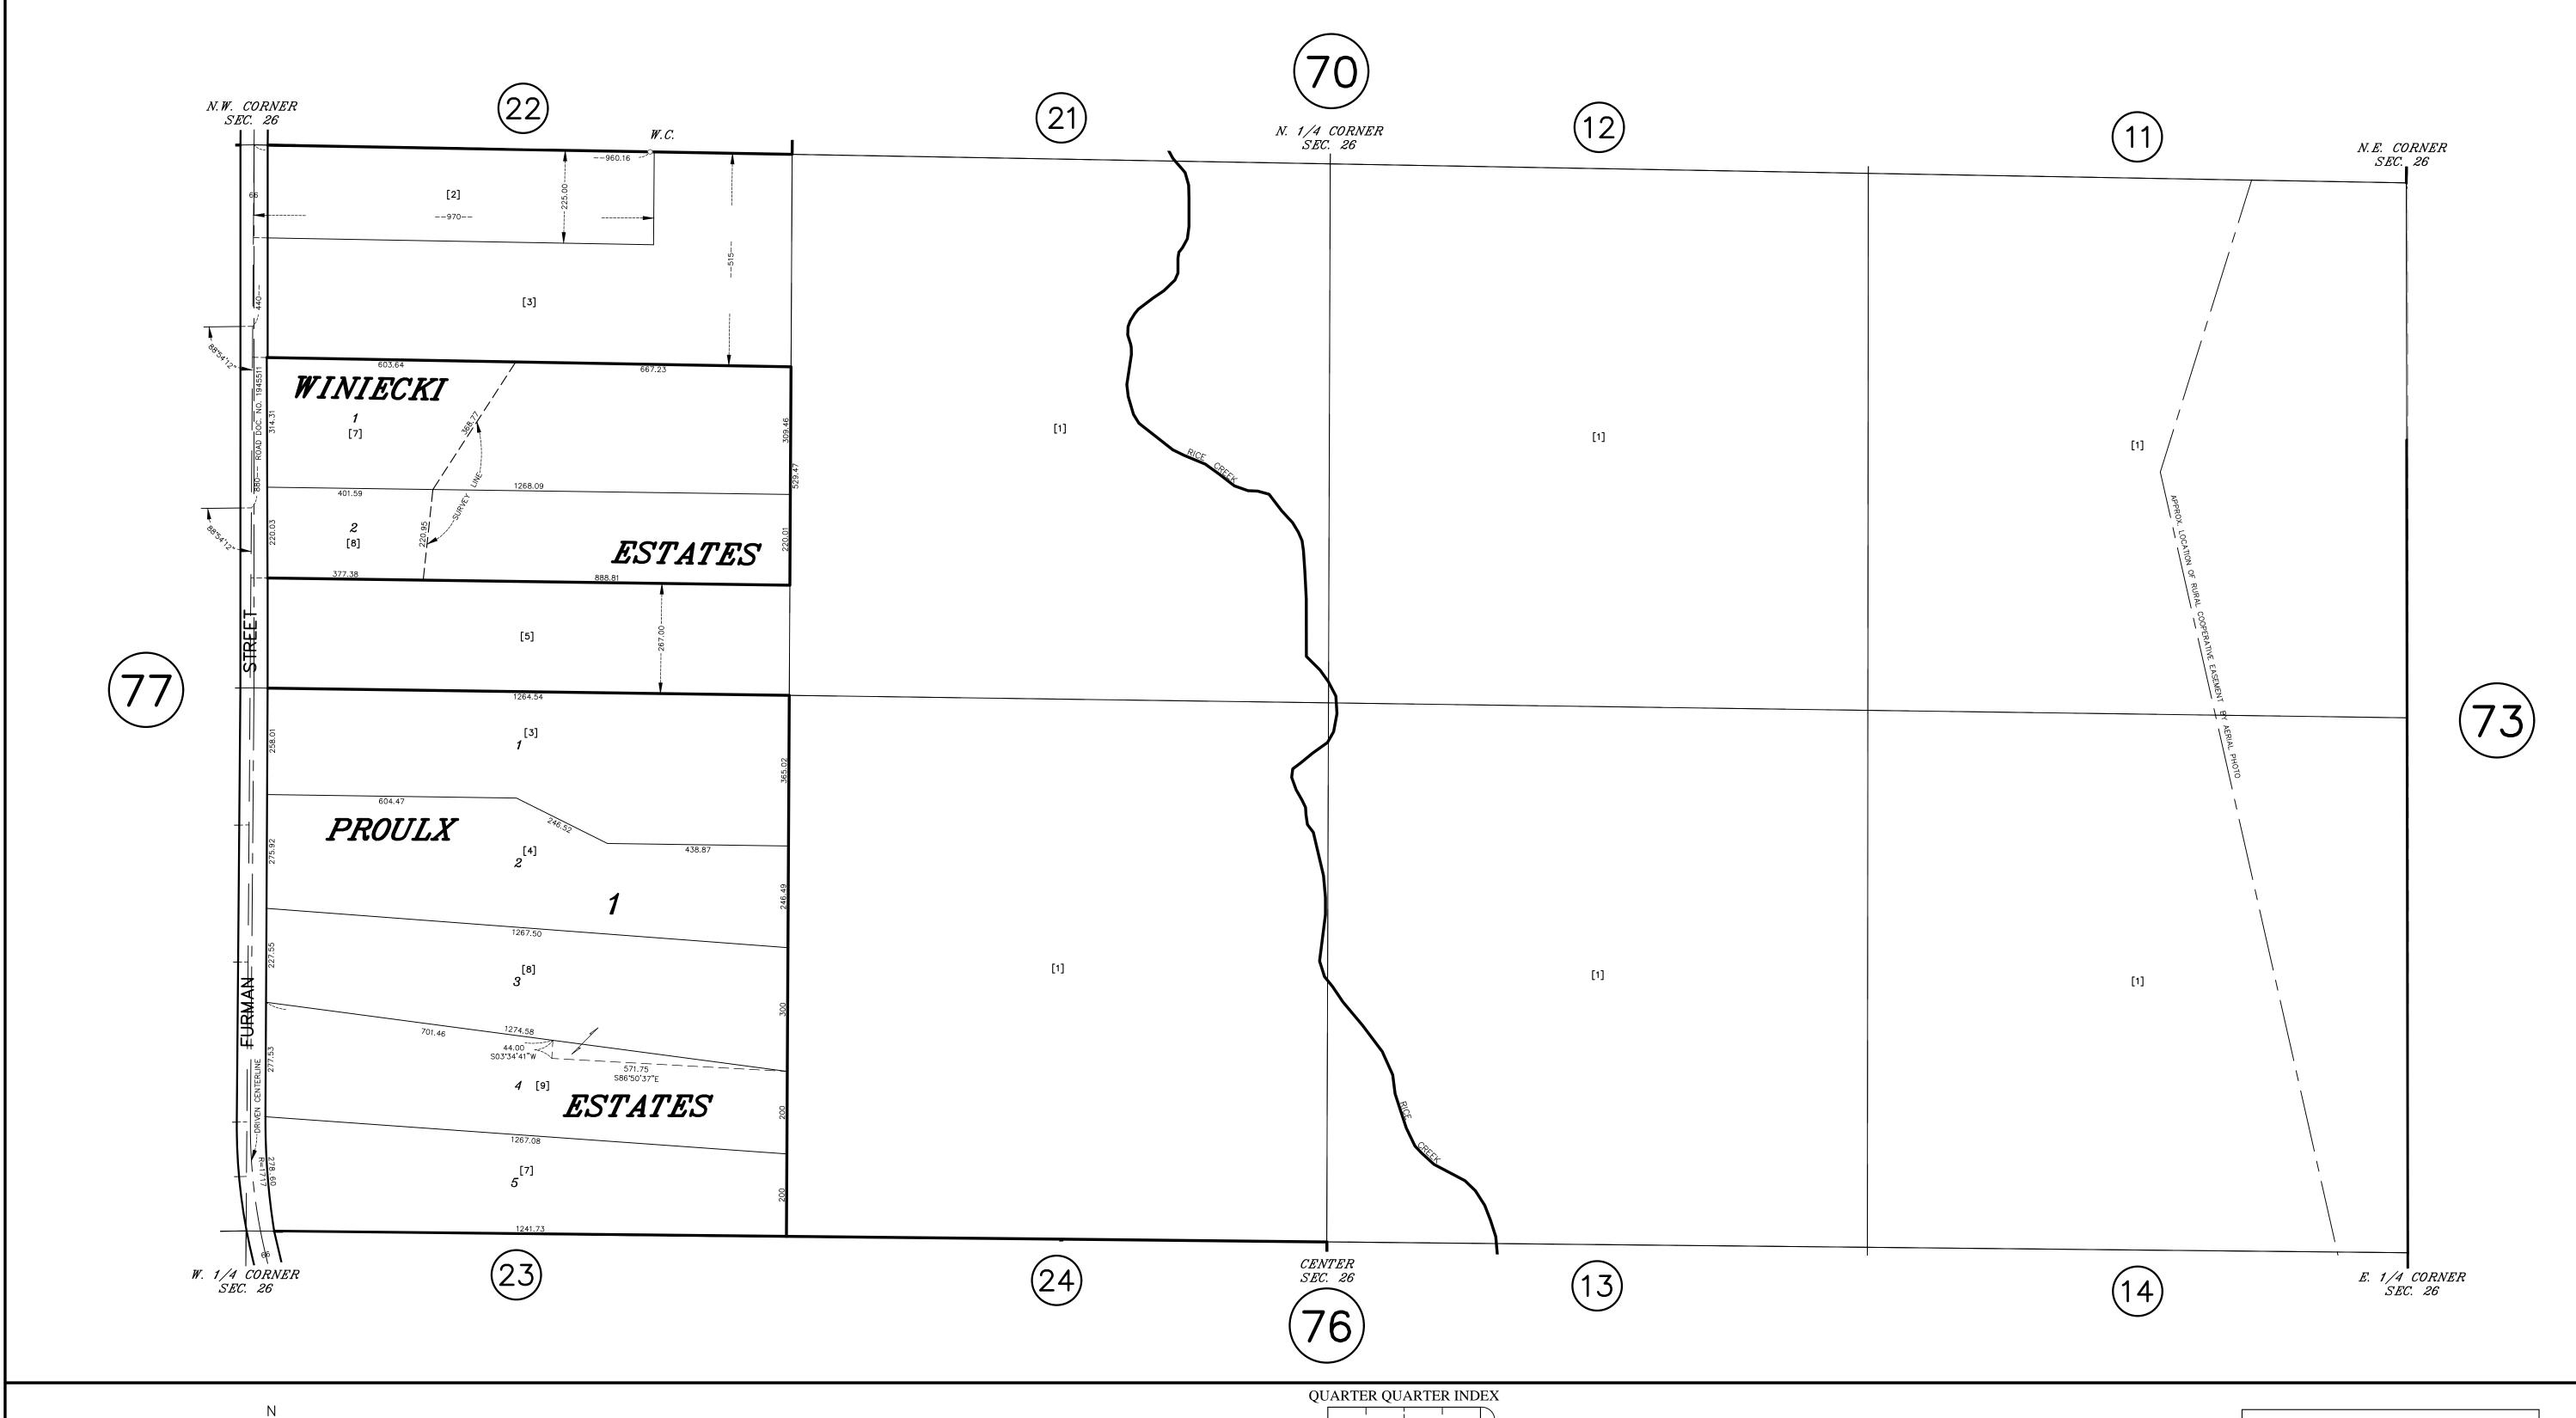

## N 1/2 SECTION 26, T. 32, R. 22

ANOKA COUNTY SURVEYOR'S OFFICE ROOM 224 2100 3RD AVENUE ANOKA, MN 55303 (763) 324-3200 | 22 | 21 | 12 | 11 | NORTH HALF OF SECTION | SOUTH HA

## PROPERTY IDENTIFICATION NUMBER

Section<br/>NumberTownship<br/>NumberRange<br/>NumberQuarter<br/>QuarterSpecific<br/>ParcelXXXXXXXXXXX

SPECIFIC PARCEL NUMBERS ARE IN BRACKETS: [1] EXAMPLE OF PIN NUMBER: 26-32-22-13-0001

THIS IS A COMPILATION OF RECORDS AS
THEY APPEAR IN THE ANOKA COUNTY
OFFICES AFFECTING THE AREA SHOWN.
THIS DRAWING IS TO BE USED ONLY FOR
REFERENCE PURPOSES AND THE COUNTY
IS NOT RESPONSIBLE FOR ANY
INACCURACIES HEREIN CONTAINED.