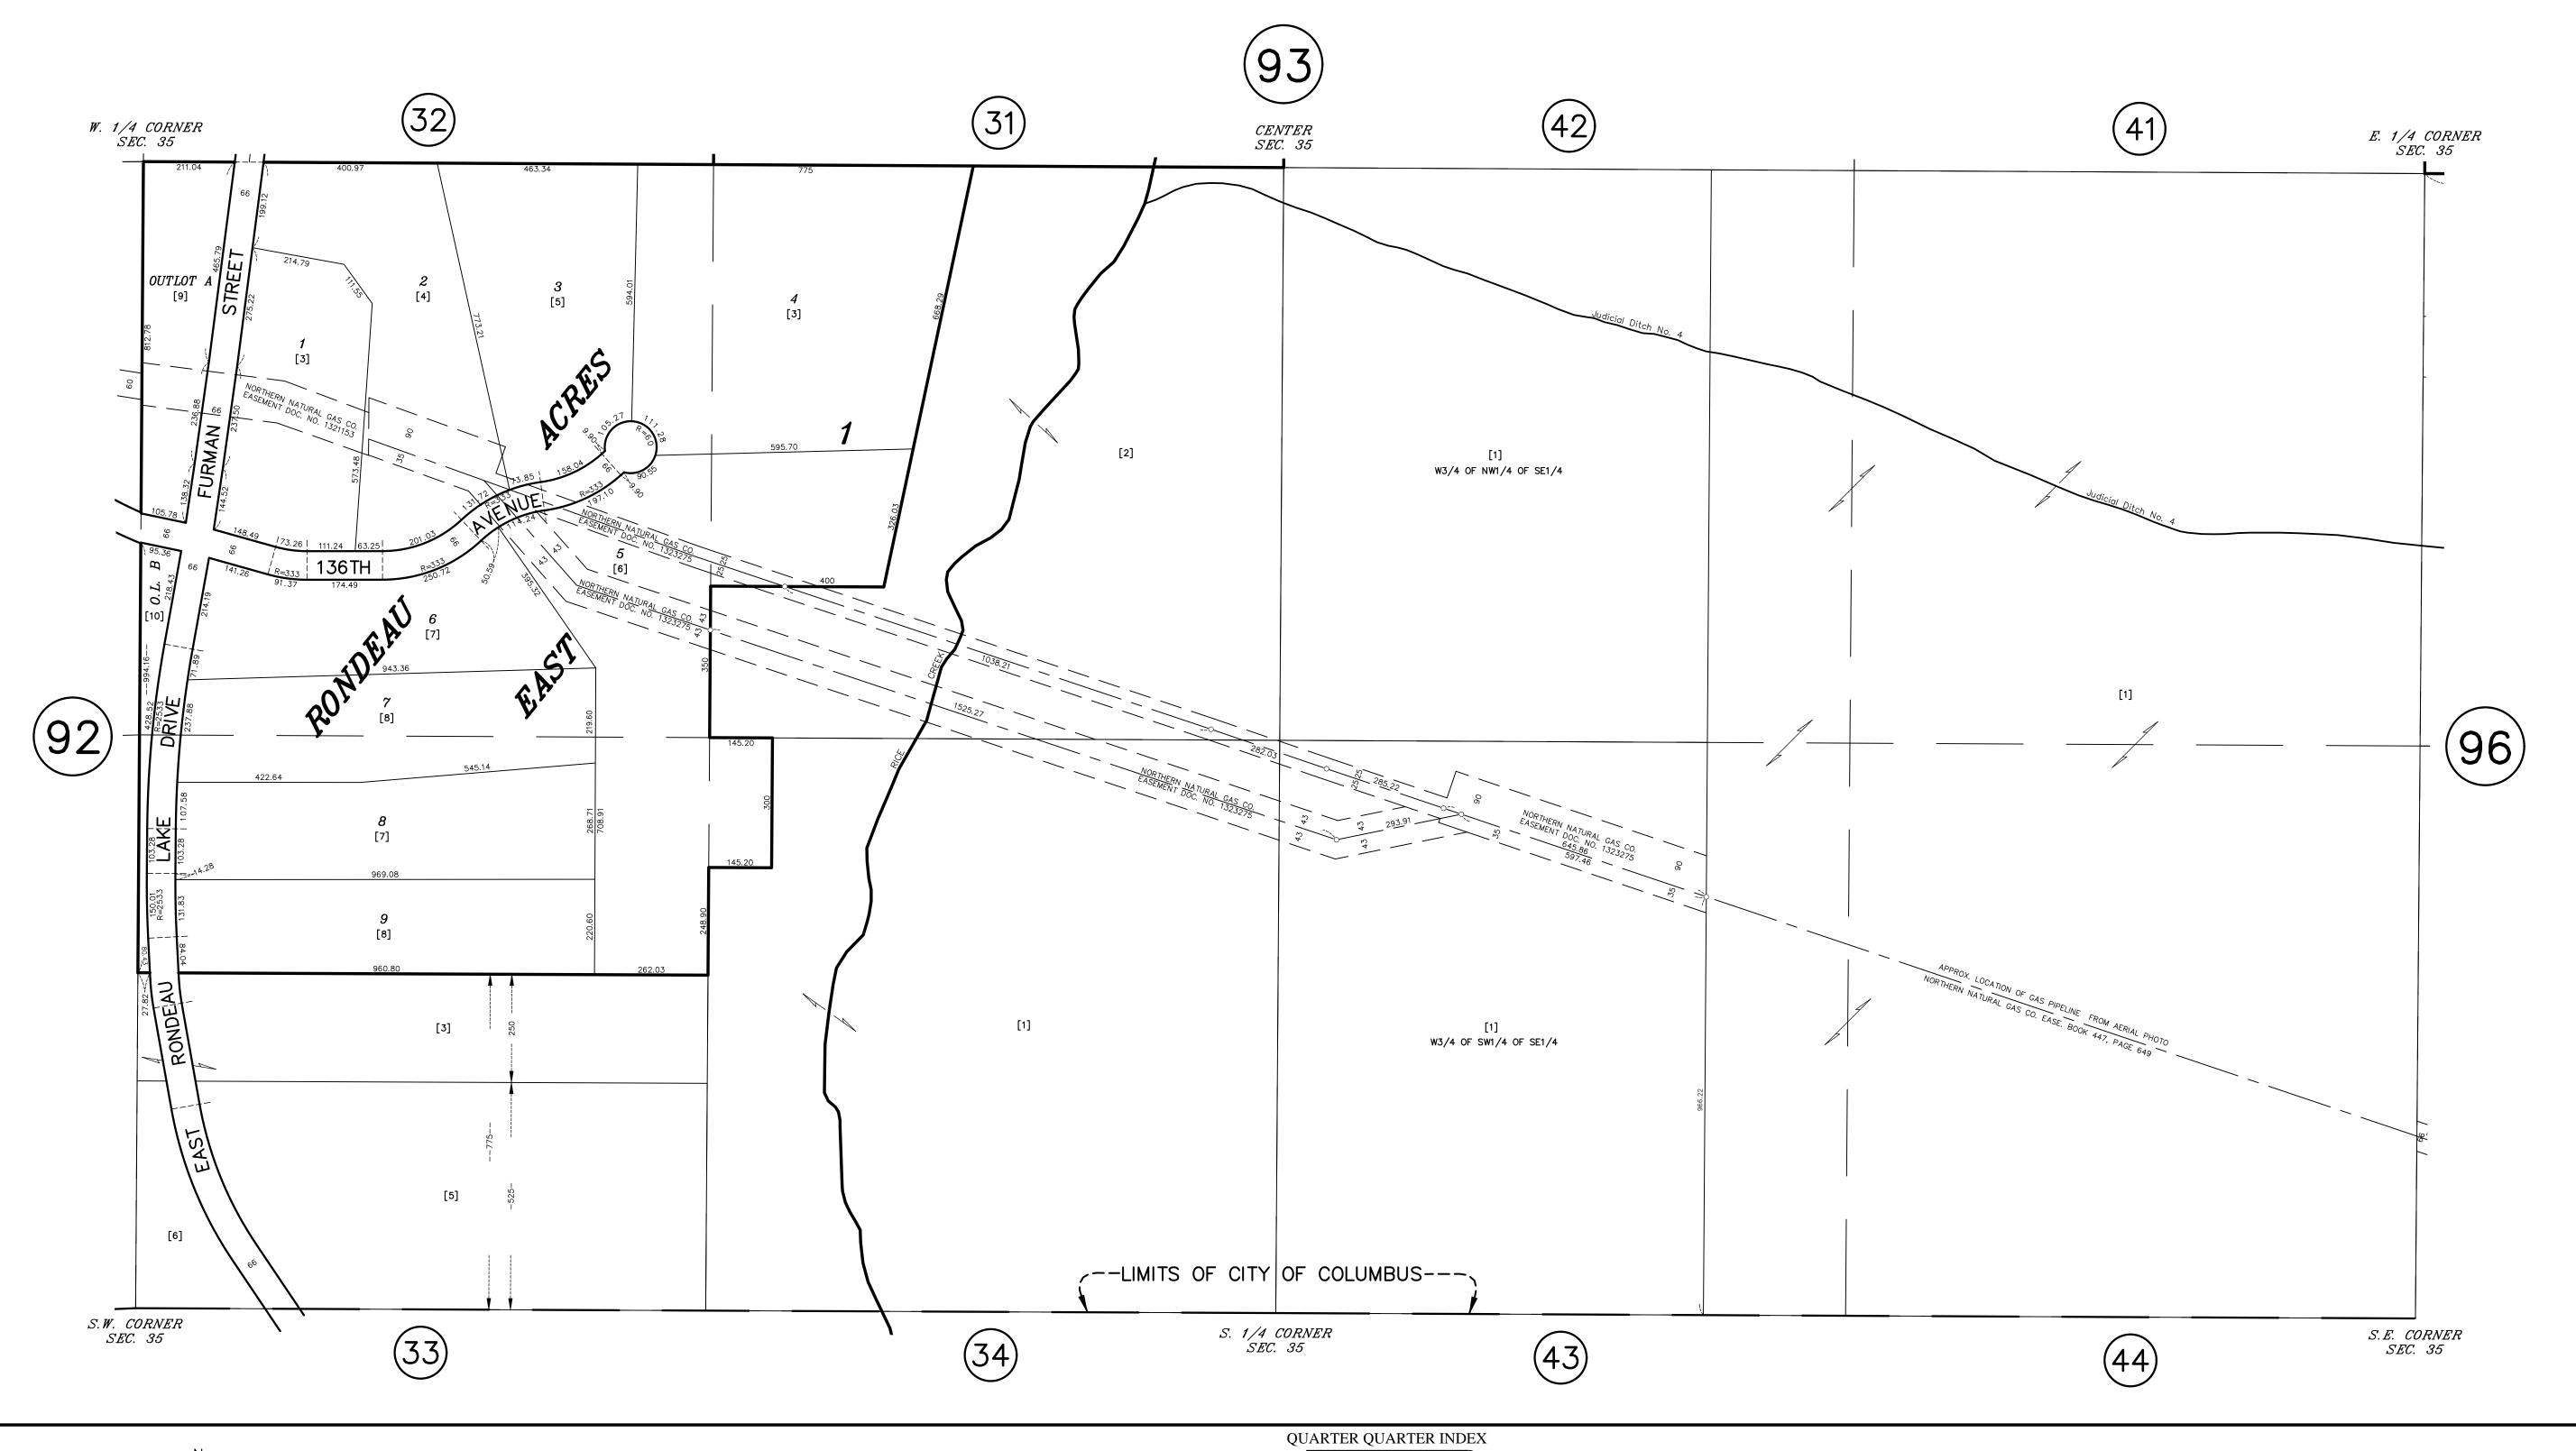

## S 1/2 SECTION 35, T. 32, R. 22

ANOKA COUNTY SURVEYOR'S OFFICE **ROOM 224** 2100 3RD AVENUE ANOKA, MN 55303 (763) 324-3200

22 | 21 | 12 | 11 NORTH HALF OF SECTION 23 | 24 | 13 | 14 <u>----</u> 32 | 31 | 42 | 41 **SOUTH HALF** OF SECTION 33 | 34 | 43 | 44

PROPERTY IDENTIFICATION NUMBER Section<br/>NumberTownship<br/>NumberRange<br/>NumberQuarter<br/>QuarterSpecific<br/>Parcel XX XX XX XX XXXX

SPECIFIC PARCEL NUMBERS ARE IN BRACKETS: [1] EXAMPLE OF PIN NUMBER: 35-32-22-43-0001

THIS IS A COMPILATION OF RECORDS AS THEY APPEAR IN THE ANOKA COUNTY OFFICES AFFECTING THE AREA SHOWN. THIS DRAWING IS TO BE USED ONLY FOR REFERENCE PURPOSES AND THE COUNTY IS NOT RESPONSIBLE FOR ANY INACCURACIES HEREIN CONTAINED.