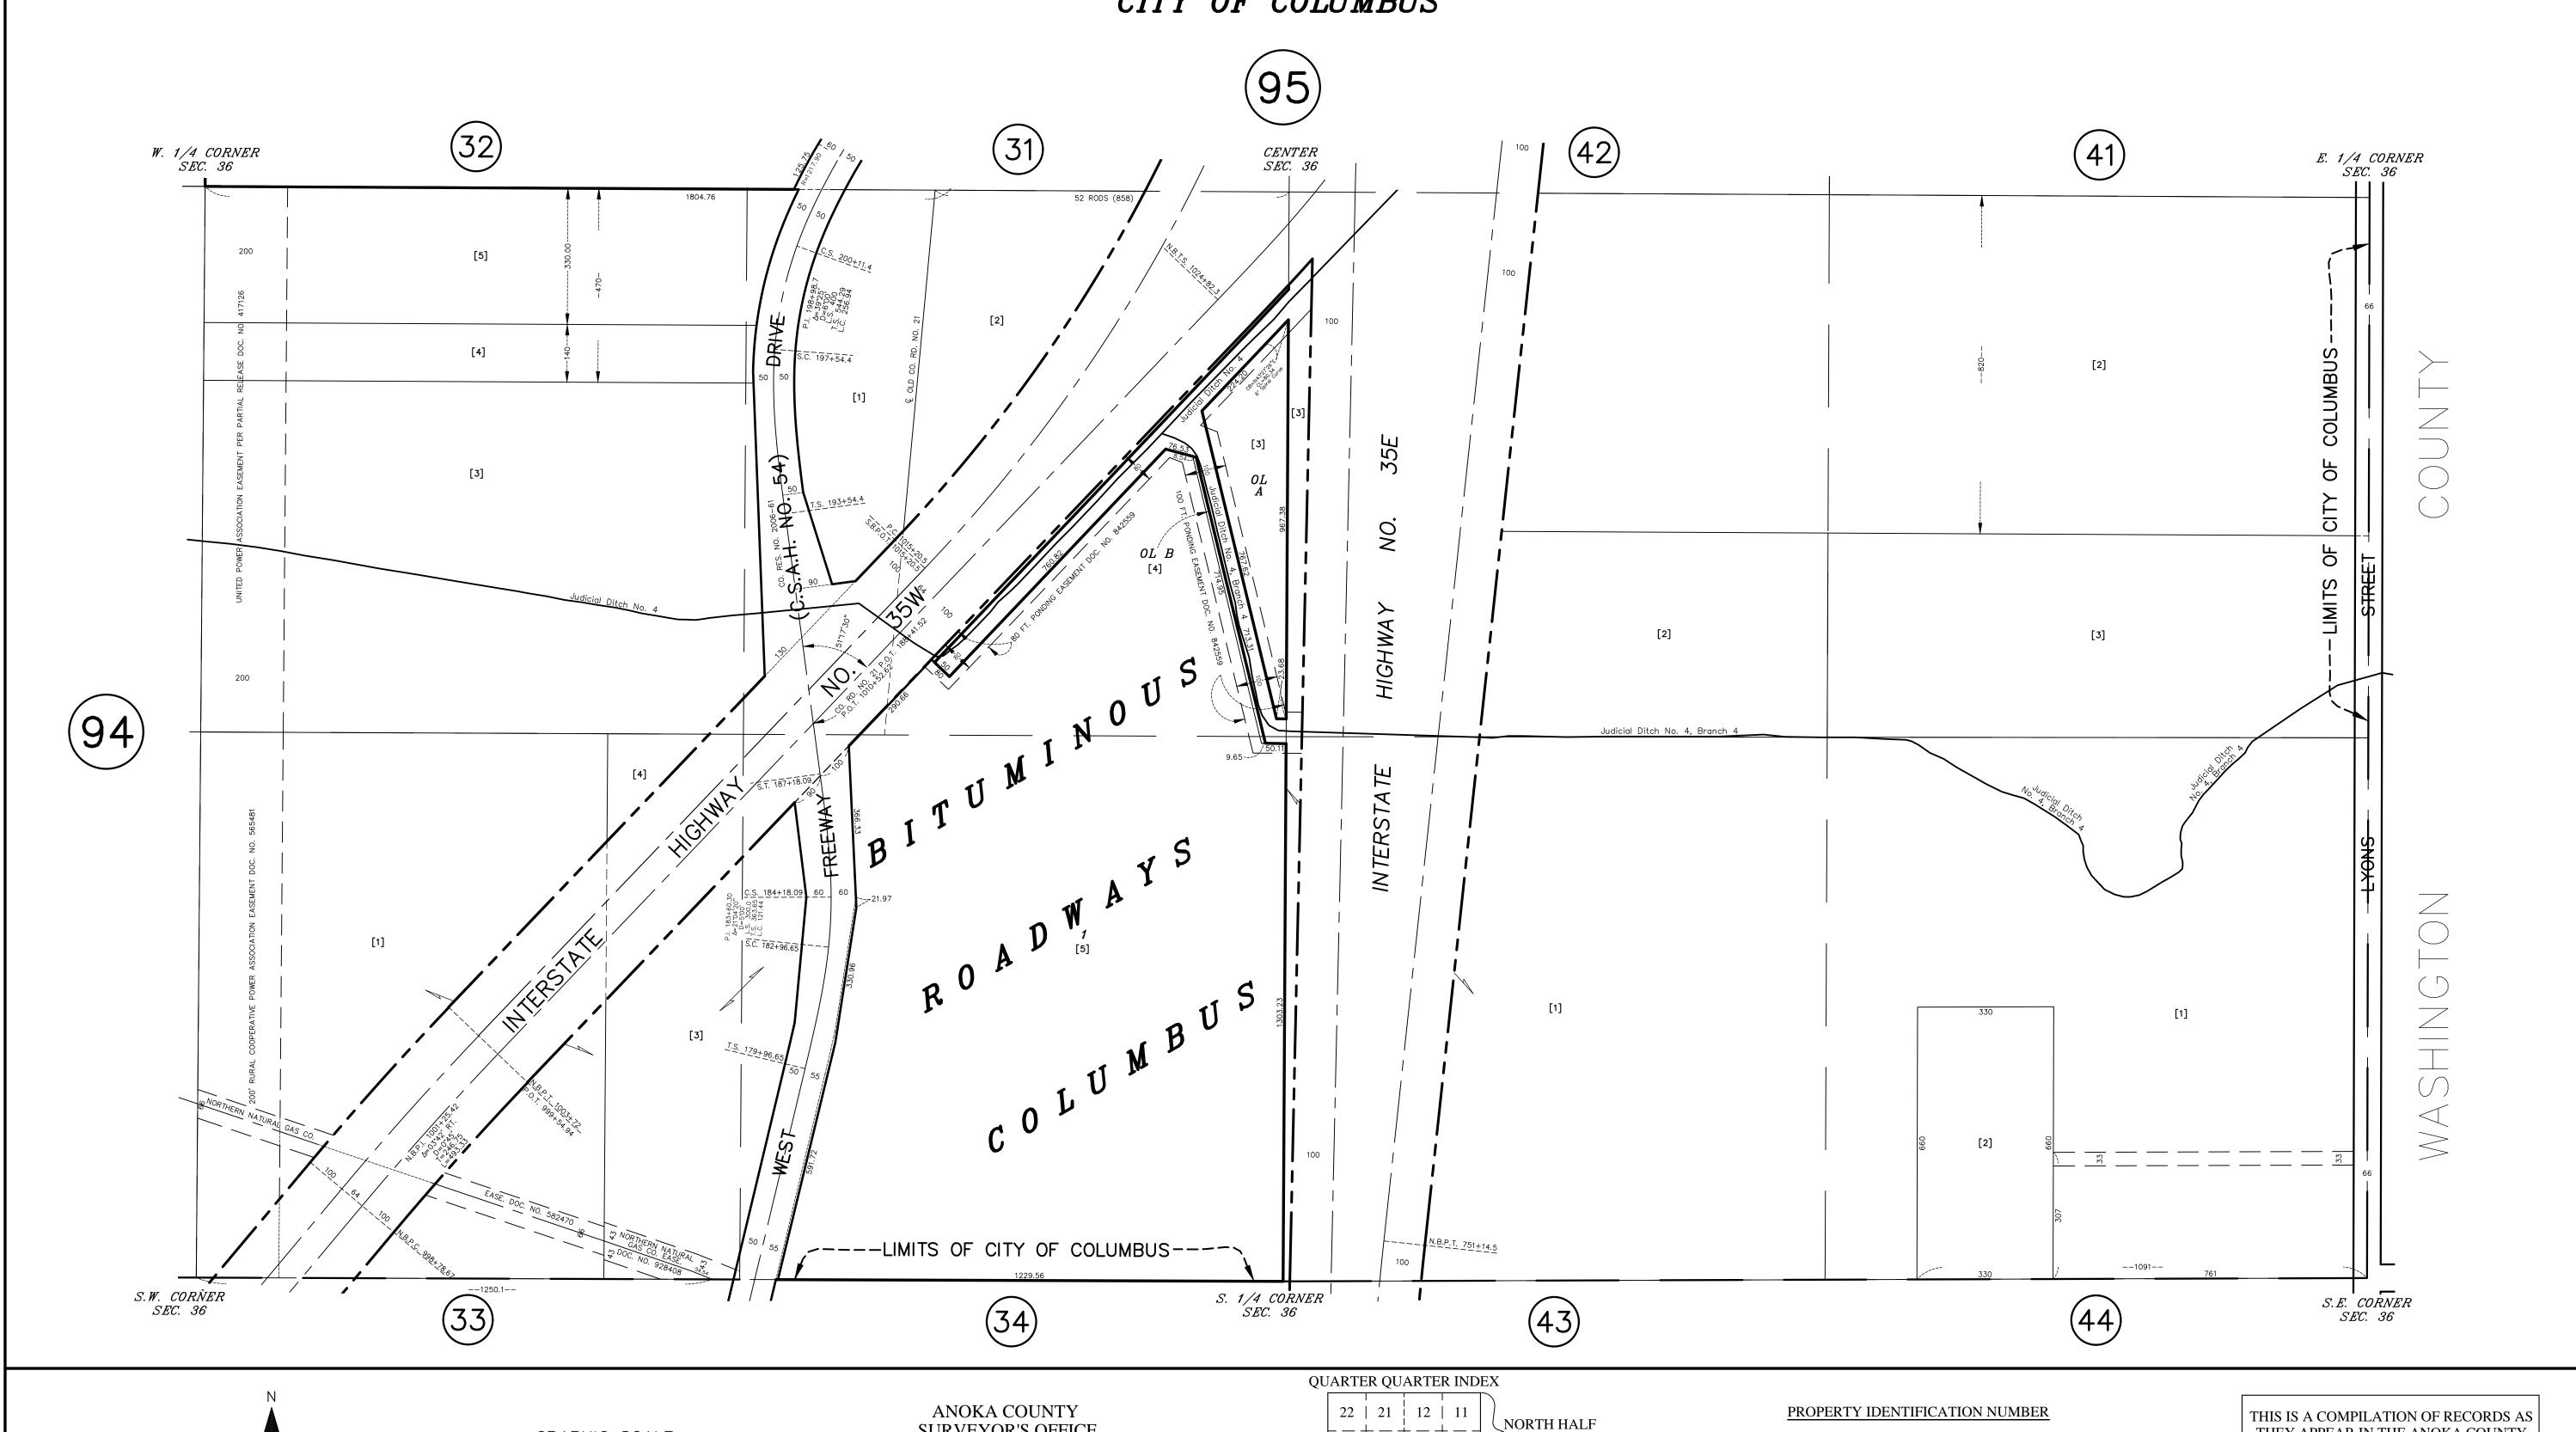

## S 1/2 SECTION 36, T. 32, R. 22

CITY OF COLUMBUS

SURVEYOR'S OFFICE **ROOM 224** 2100 3RD AVENUE ANOKA, MN 55303 (763) 324-3200

--+-+--OF SECTION 23 | 24 | 13 | 14 ---+---+---+---32 | 31 | 42 | 41 **SOUTH HALF** OF SECTION 33 | 34 | 43 | 44

Section<br/>NumberTownship<br/>NumberRange<br/>NumberQuarterSpecific<br/>QuarterParcel XX XX XX XXXX

SPECIFIC PARCEL NUMBERS ARE IN BRACKETS: [1] EXAMPLE OF PIN NUMBER: 36-32-22-43-0001

THEY APPEAR IN THE ANOKA COUNTY OFFICES AFFECTING THE AREA SHOWN. THIS DRAWING IS TO BE USED ONLY FOR REFERENCE PURPOSES AND THE COUNTY IS NOT RESPONSIBLE FOR ANY INACCURACIES HEREIN CONTAINED.