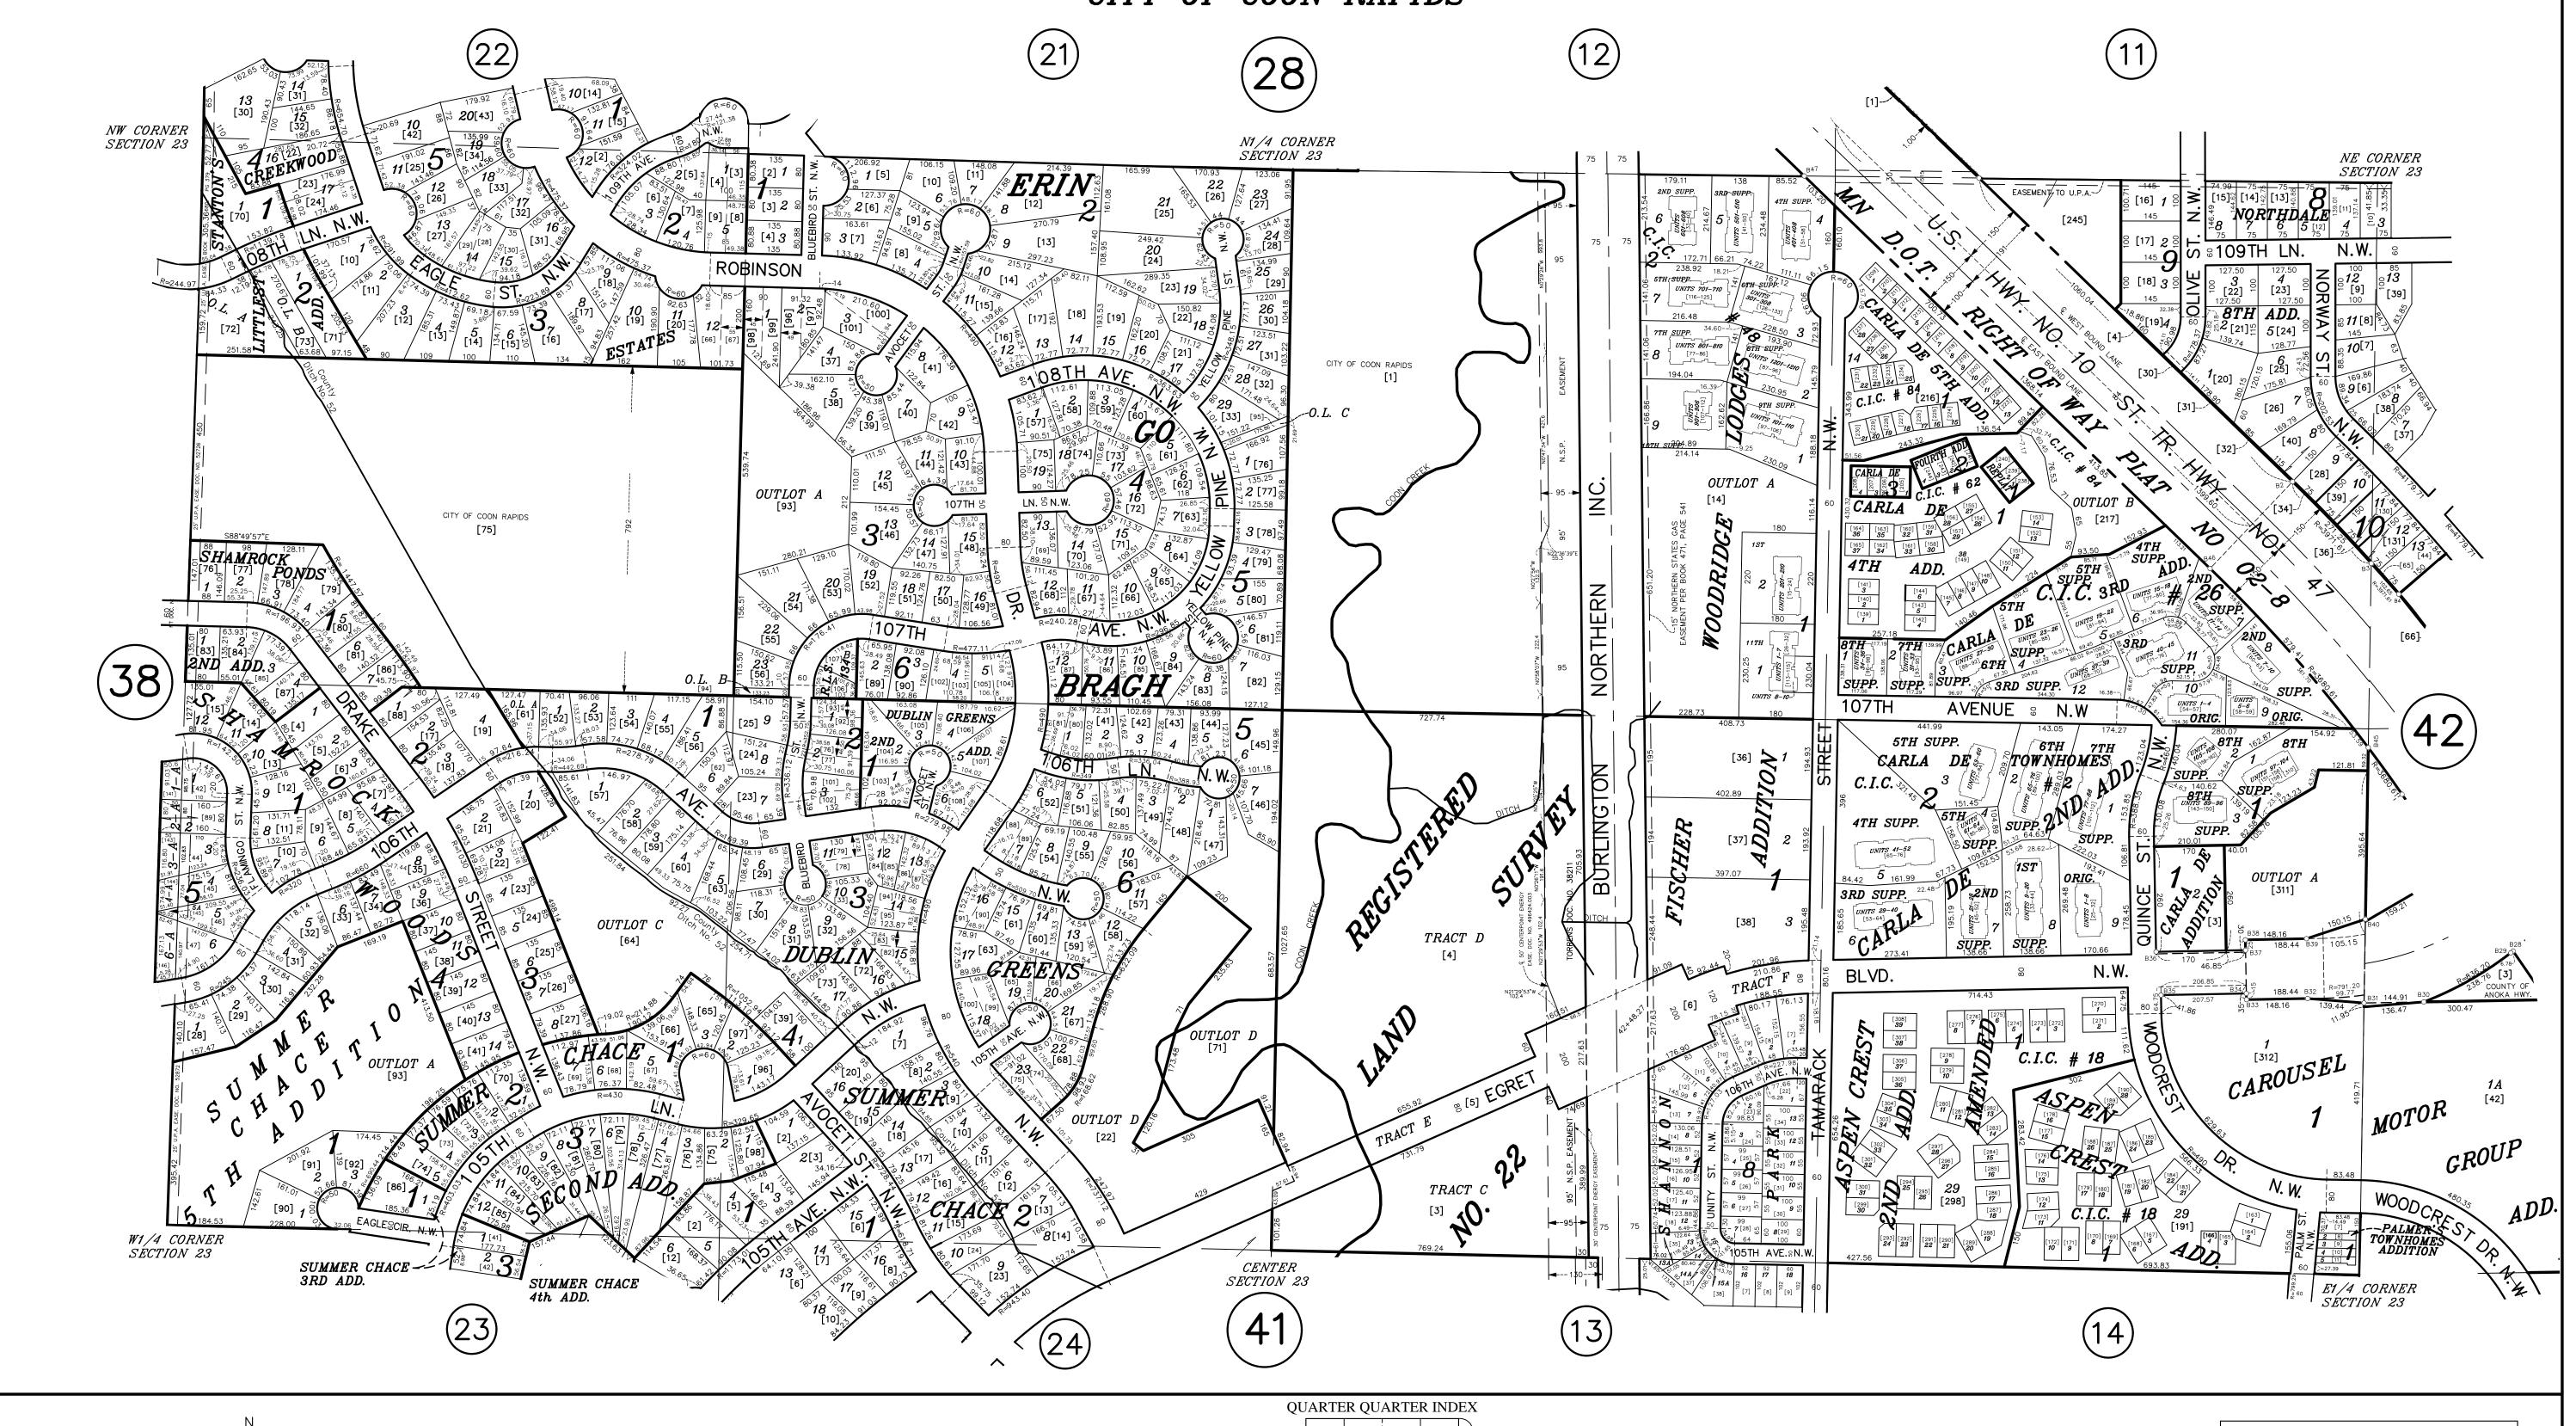

## N 1/2 SECTION 23, T. 31, R. 24

ANOKA COUNTY SURVEYOR'S OFFICE **ROOM 224** 2100 3RD AVENUE ANOKA, MN 55303 (763) 324-3200

22 | 21 | 12 | 11 NORTH HALF OF SECTION 23 | 24 | 13 | 14 ---+---+---32 | 31 | 42 | 41 SOUTH HALF OF SECTION 33 | 34 | 43 | 44

PROPERTY IDENTIFICATION NUMBER Section Township Range Quarter Specific Number Number Quarter Parcel XX XX XXXX

OFFICES AFFECTING THE AREA SHOWN. THIS DRAWING IS TO BE USED ONLY FOR REFERENCE PURPOSES AND THE COUNTY IS NOT RESPONSIBLE FOR ANY SPECIFIC PARCEL NUMBERS ARE IN BRACKETS: [1] INACCURACIES HEREIN CONTAINED. EXAMPLE OF PIN NUMBER: 23-31-24-13-0003

THIS IS A COMPILATION OF RECORDS AS

THEY APPEAR IN THE ANOKA COUNTY