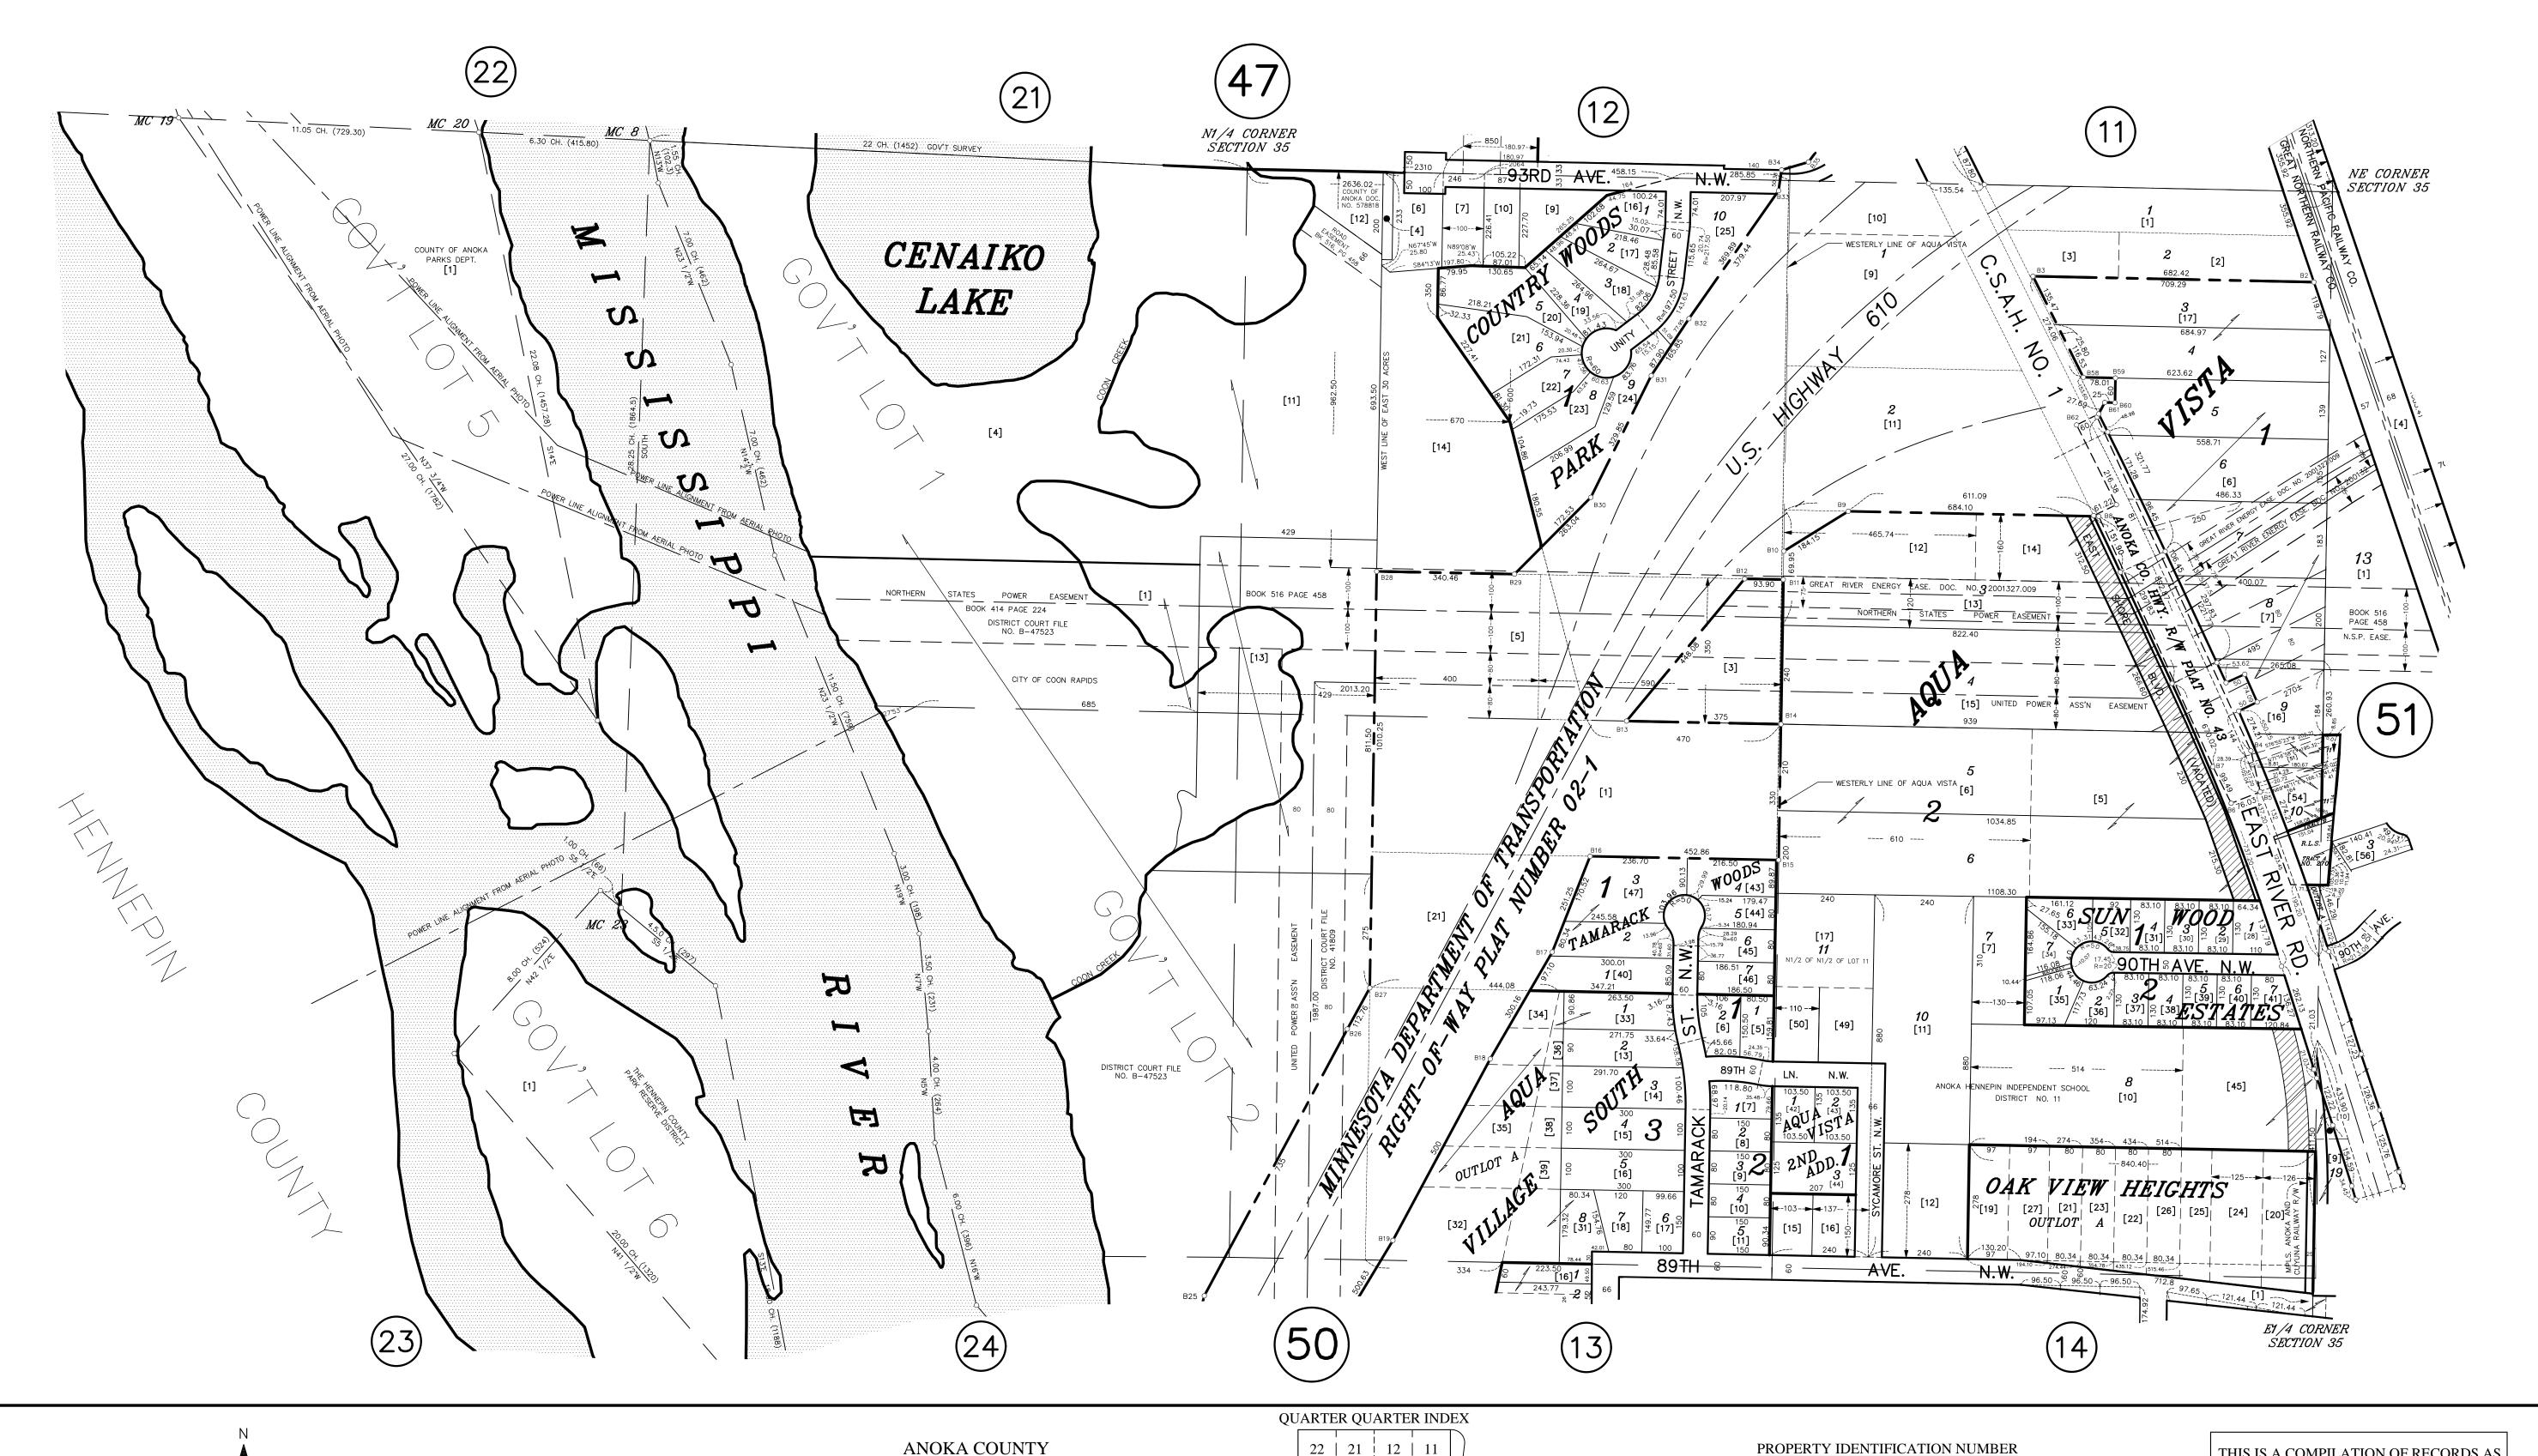

## N 1/2 SECTION 35, T. 31, R. 24 CITY OF COON RAPIDS

ANOKA COUNTY SURVEYOR'S OFFICE **ROOM 224** 2100 3RD AVENUE ANOKA, MN 55303 (763) 324-3200

22 | 21 | 12 | 11 NORTH HALF OF SECTION 23 | 24 | 13 | 14 ---+---+---32 | 31 | 42 | 41 SOUTH HALF OF SECTION 33 | 34 | 43 | 44

Section<br/>NumberTownship<br/>NumberRange<br/>NumberQuarterSpecific<br/>QuarterNumberNumberQuarterParcel XX XX XXXX

EXAMPLE OF PIN NUMBER: 35-31-24-13-0031

SPECIFIC PARCEL NUMBERS ARE IN BRACKETS: [1]

THIS IS A COMPILATION OF RECORDS AS THEY APPEAR IN THE ANOKA COUNTY OFFICES AFFECTING THE AREA SHOWN. THIS DRAWING IS TO BE USED ONLY FOR REFERENCE PURPOSES AND THE COUNTY IS NOT RESPONSIBLE FOR ANY INACCURACIES HEREIN CONTAINED.