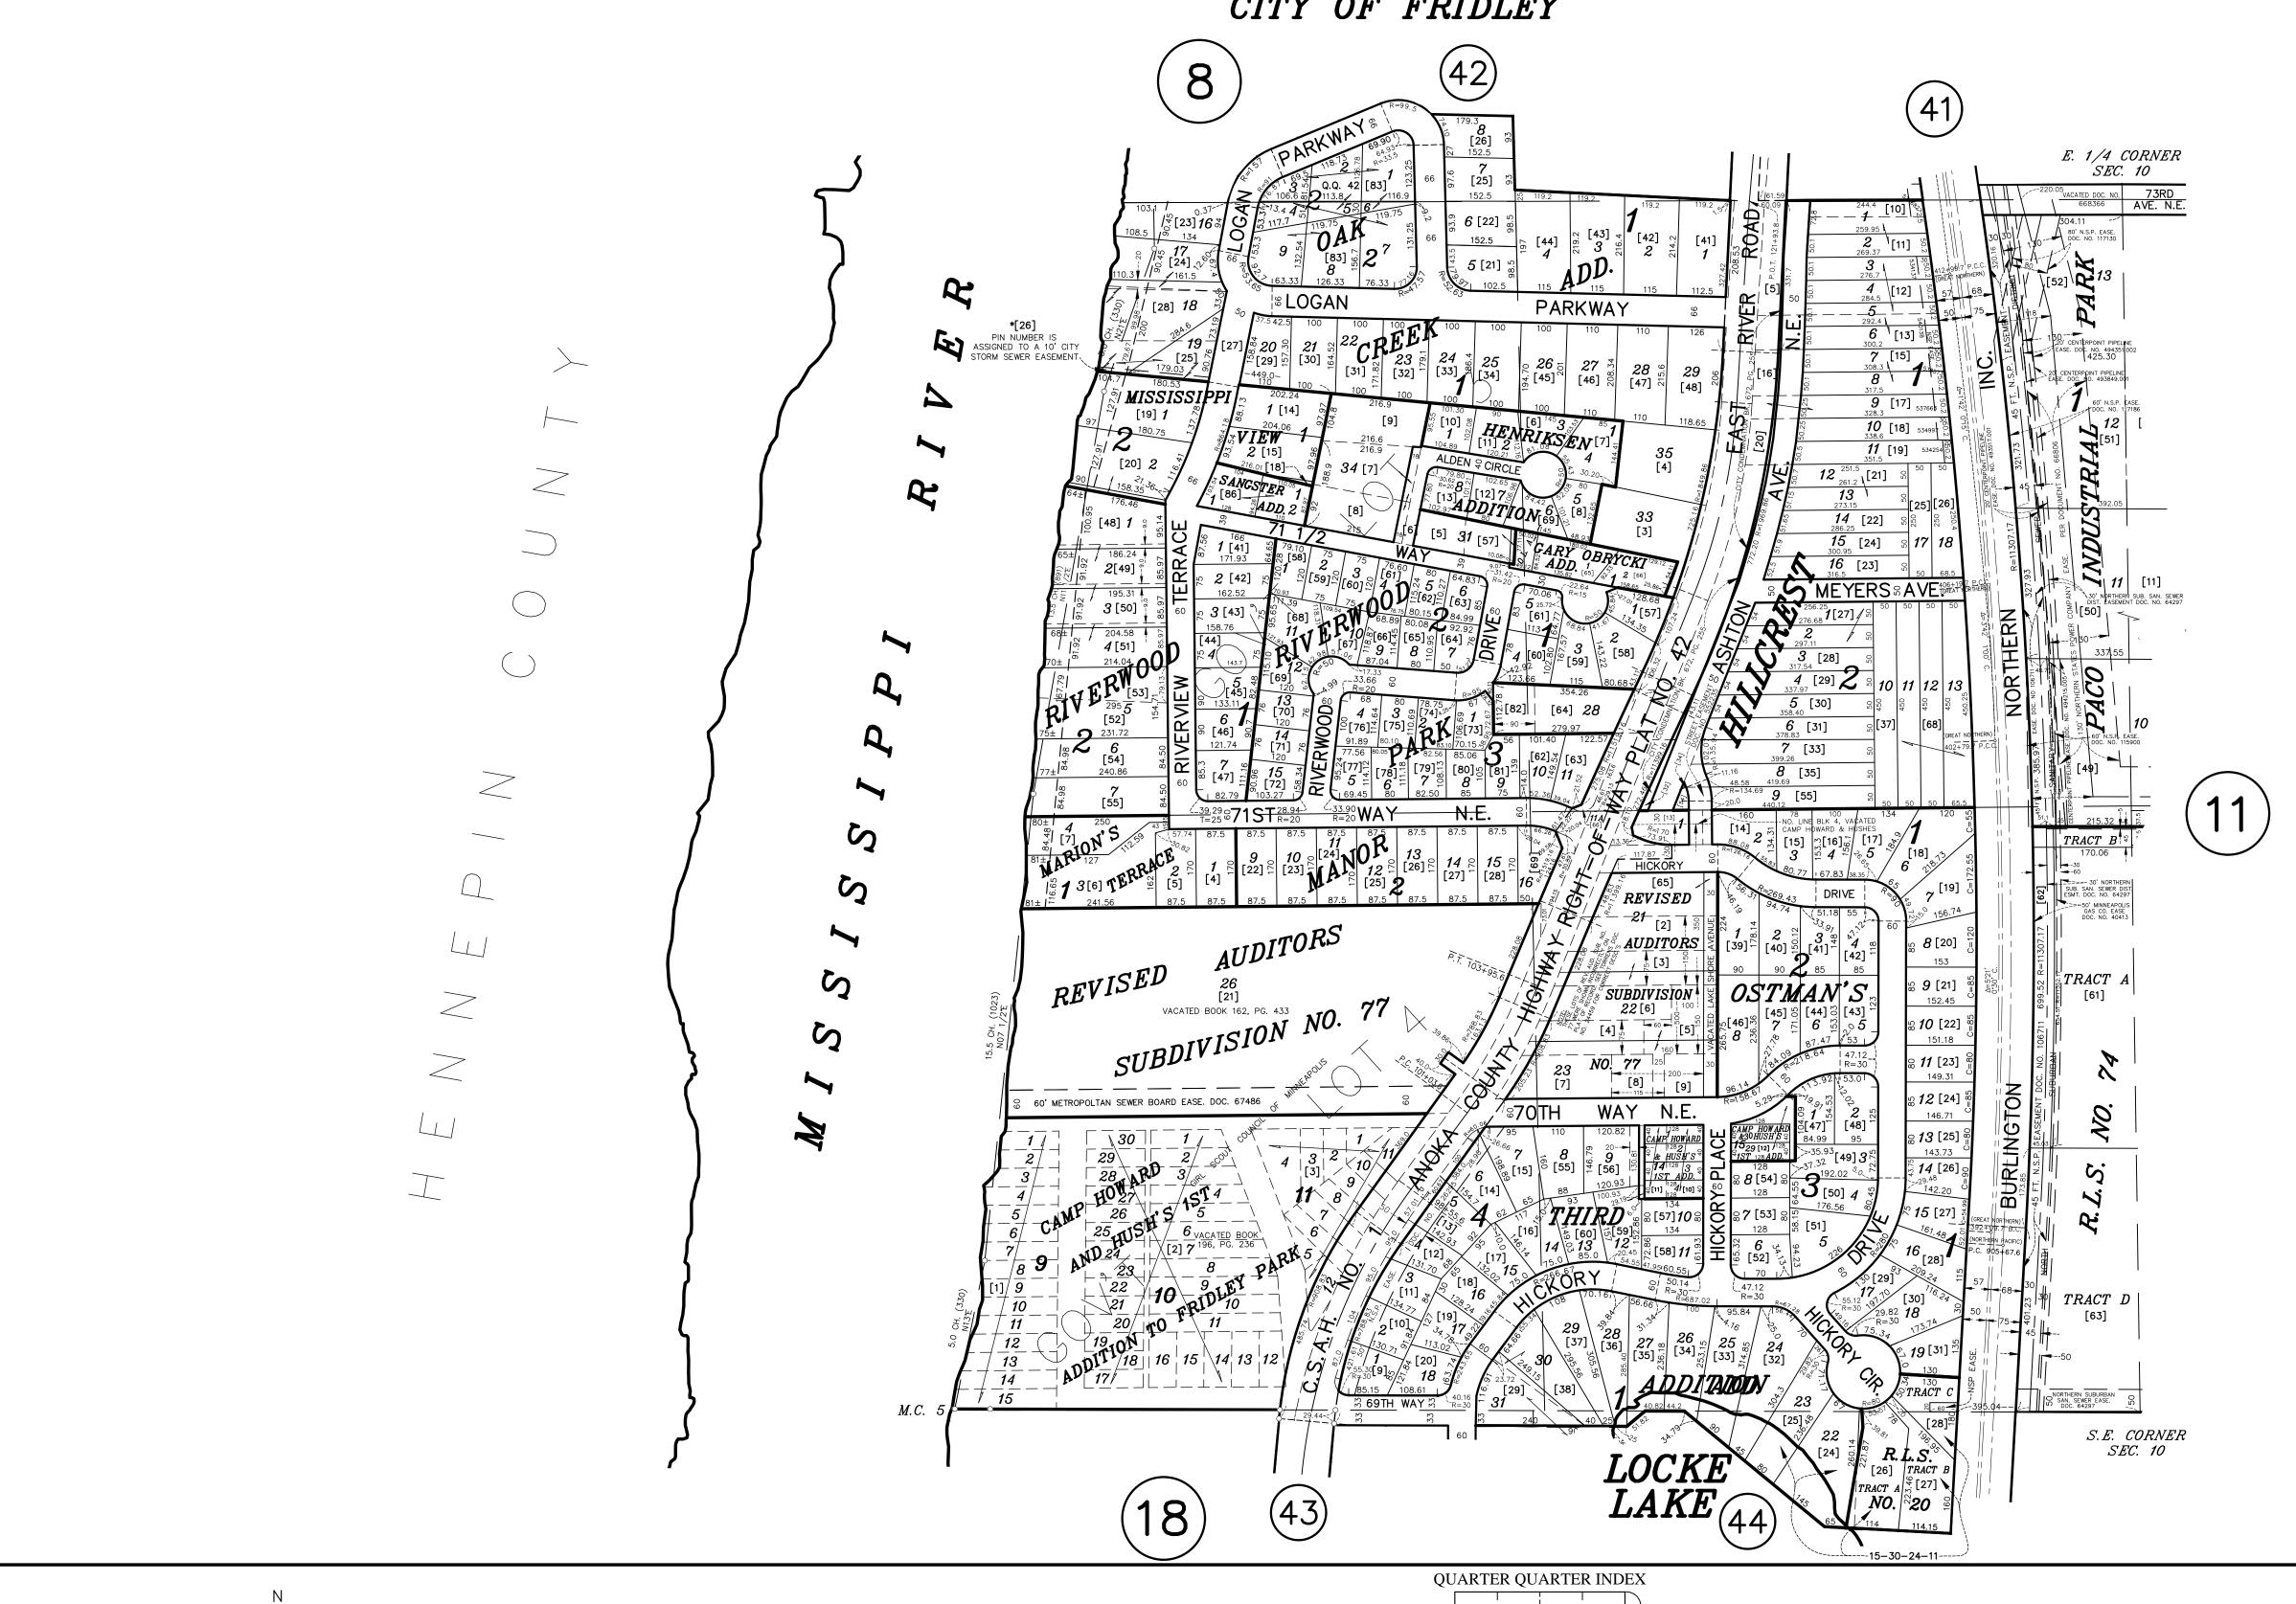

## S 1/2 SECTION 10, T. 30, R. 24

CITY OF FRIDLEY

01/10/2024 8:46:03 AM, Date Printed

ANOKA COUNTY SURVEYOR'S OFFICE **ROOM 224** 2100 3RD AVENUE ANOKA, MN 55303 (763) 324-3200

PROPERTY IDENTIFICATION NUMBER

Section Township Range Quarter Specific Number Number Quarter Parcel XX XX XX XXXX

SPECIFIC PARCEL NUMBERS ARE IN BRACKETS: [1] EXAMPLE OF PIN NUMBER: 10-30-24-44-0033

THIS IS A COMPILATION OF RECORDS AS THEY APPEAR IN THE ANOKA COUNTY OFFICES AFFECTING THE AREA SHOWN. THIS DRAWING IS TO BE USED ONLY FOR REFERENCE PURPOSES AND THE COUNTY IS NOT RESPONSIBLE FOR ANY INACCURACIES HEREIN CONTAINED.