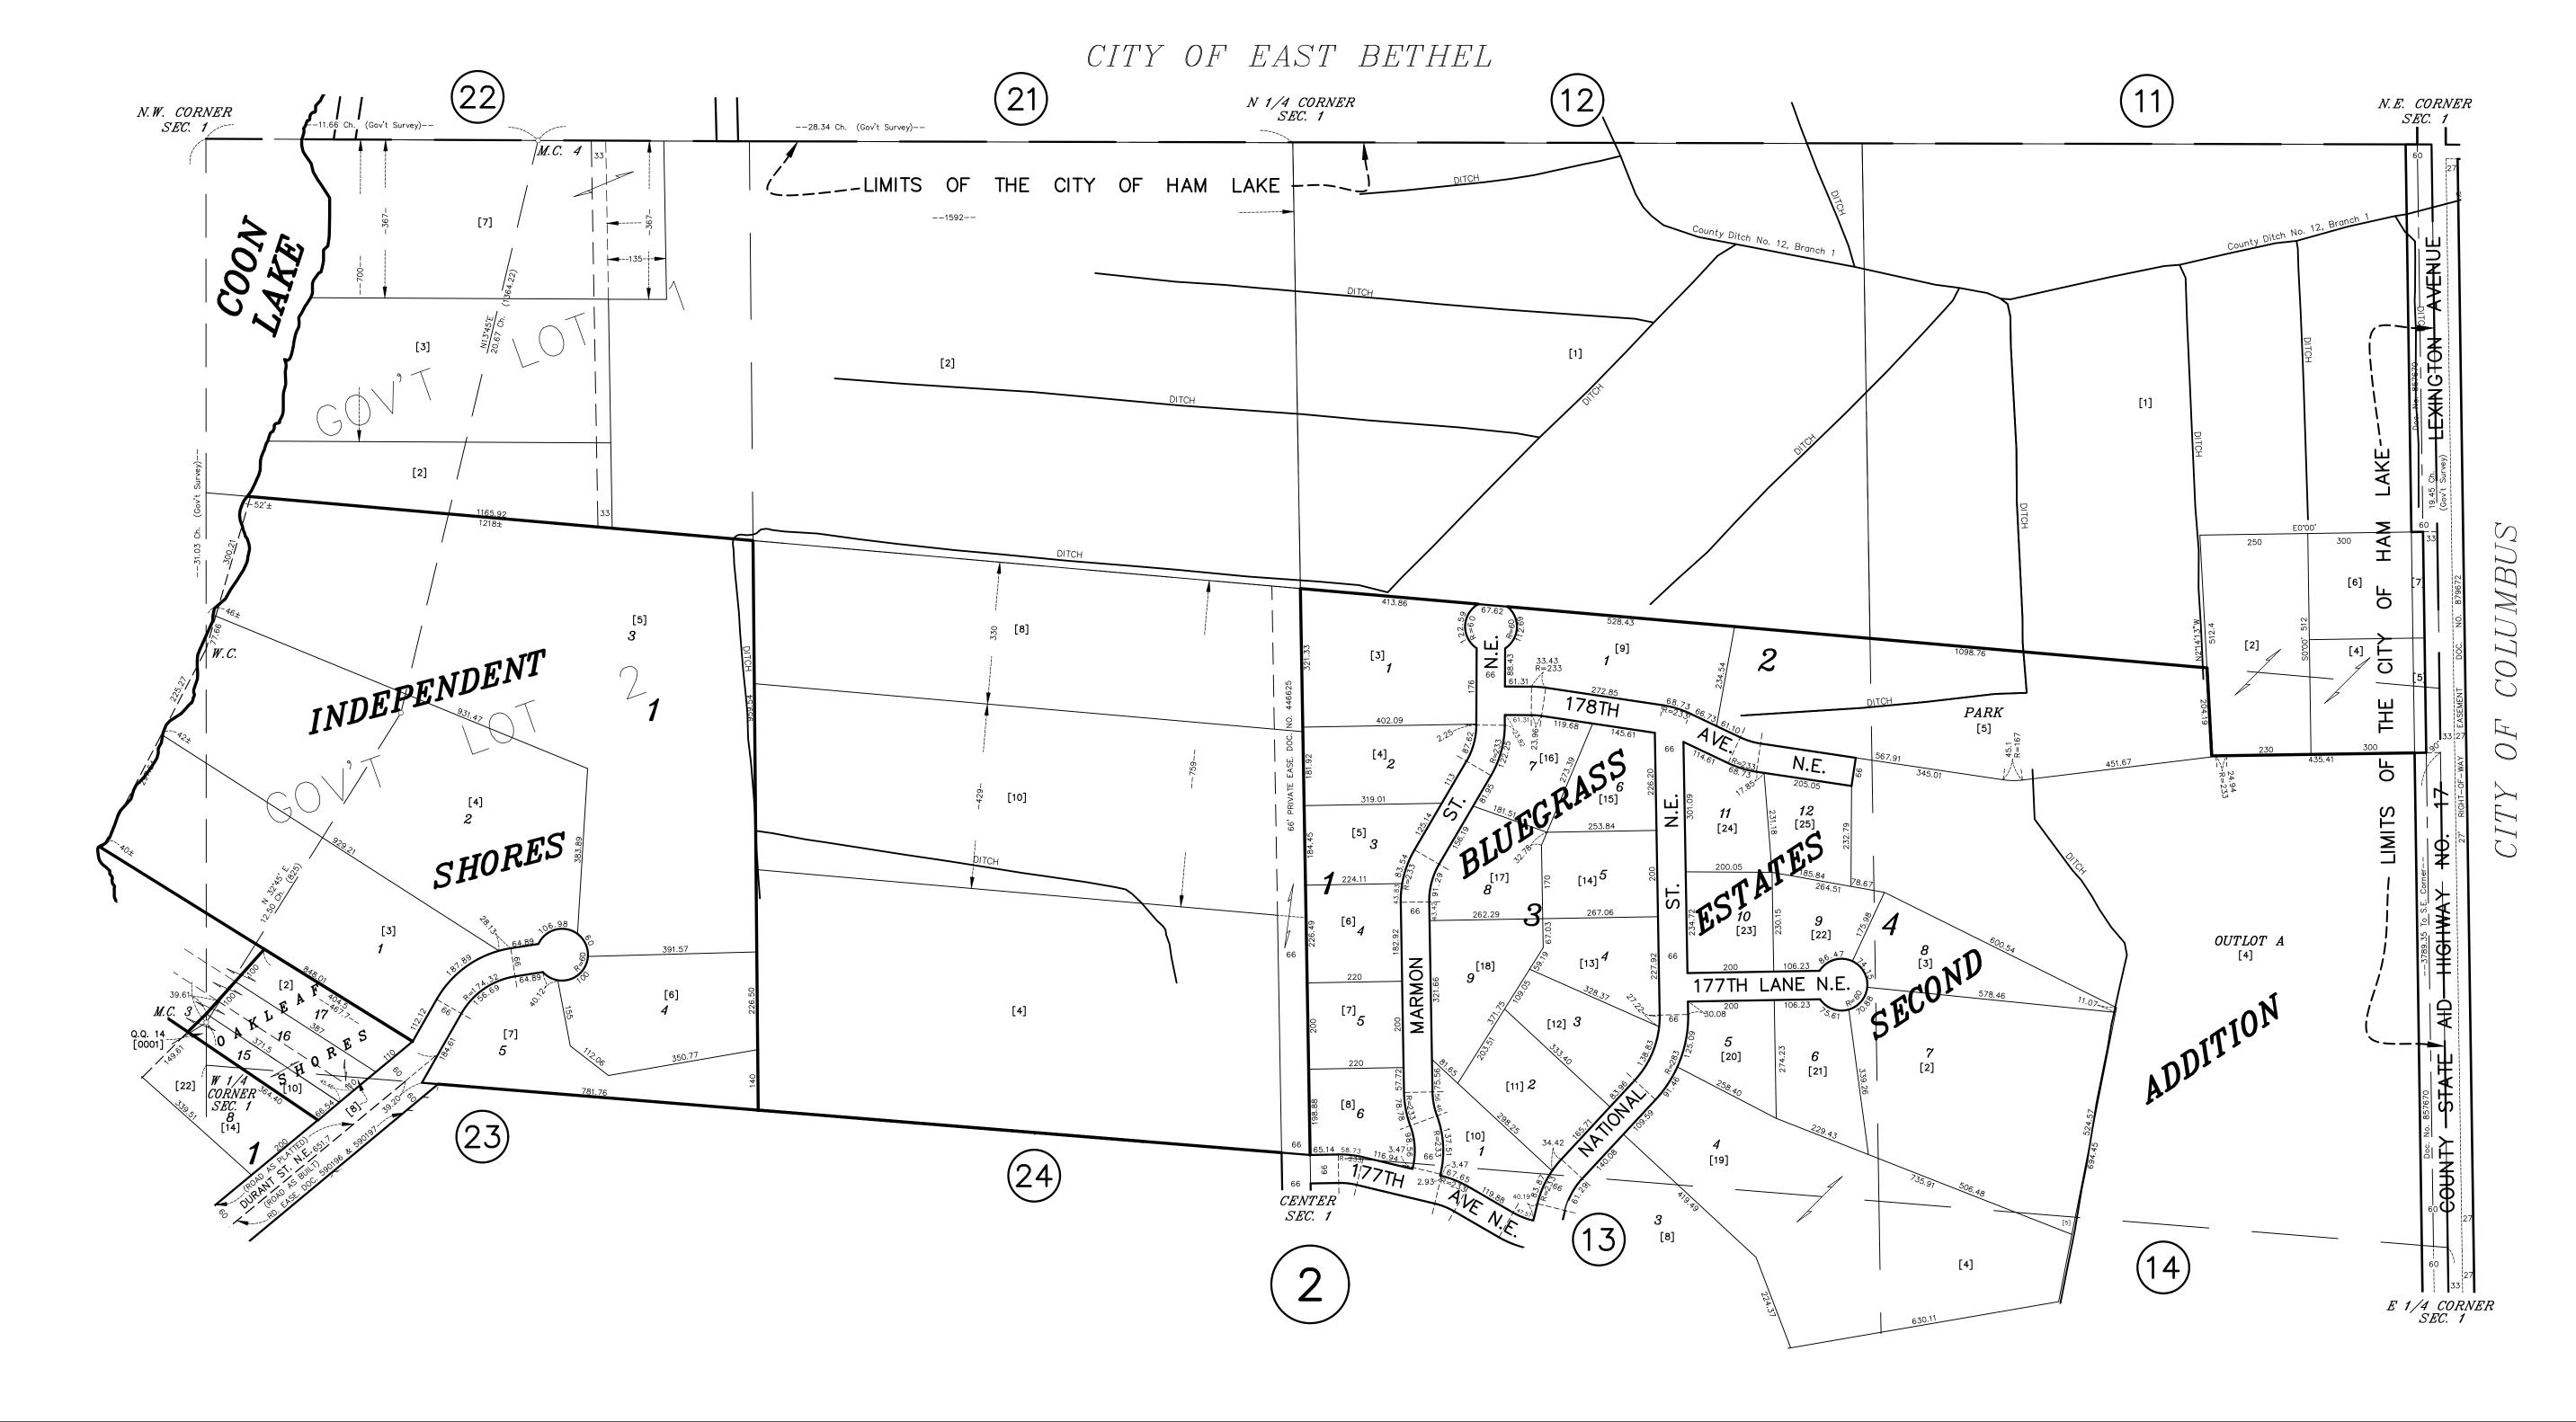

## N 1/2 SECTION 1, T. 32, R. 23

CITY OF HAM LAKE

ANOKA COUNTY SURVEYOR'S OFFICE ROOM 224 2100 3RD AVENUE ANOKA, MN 55303 (763) 324-3200

| QU | ARTE | ER QU        | ARTE | R IND            | EX                       |
|----|------|--------------|------|------------------|--------------------------|
|    | 22   | <br>  21<br> | 12   | <br>  11<br>     | NORTH HALF<br>OF SECTION |
|    | 23   | 24           | 13   | 14               |                          |
|    | 32   | 31           | 42   | 41               | SOUTH HALF<br>OF SECTION |
|    | 33   | 34           | 43   | г —  —<br>    44 |                          |

PROPERTY IDENTIFICATION NUMBER

Section Township Range Quarter Specific Number Number Quarter Parcel

XX XX XX XX XX XXX

SPECIFIC PARCEL NUMBERS ARE IN BRACKETS: [1] EXAMPLE OF PIN NUMBER: 01-32-23-13-0012

THIS IS A COMPILATION OF RECORDS AS
THEY APPEAR IN THE ANOKA COUNTY
OFFICES AFFECTING THE AREA SHOWN.
THIS DRAWING IS TO BE USED ONLY FOR
REFERENCE PURPOSES AND THE COUNTY
IS NOT RESPONSIBLE FOR ANY
INACCURACIES HEREIN CONTAINED.