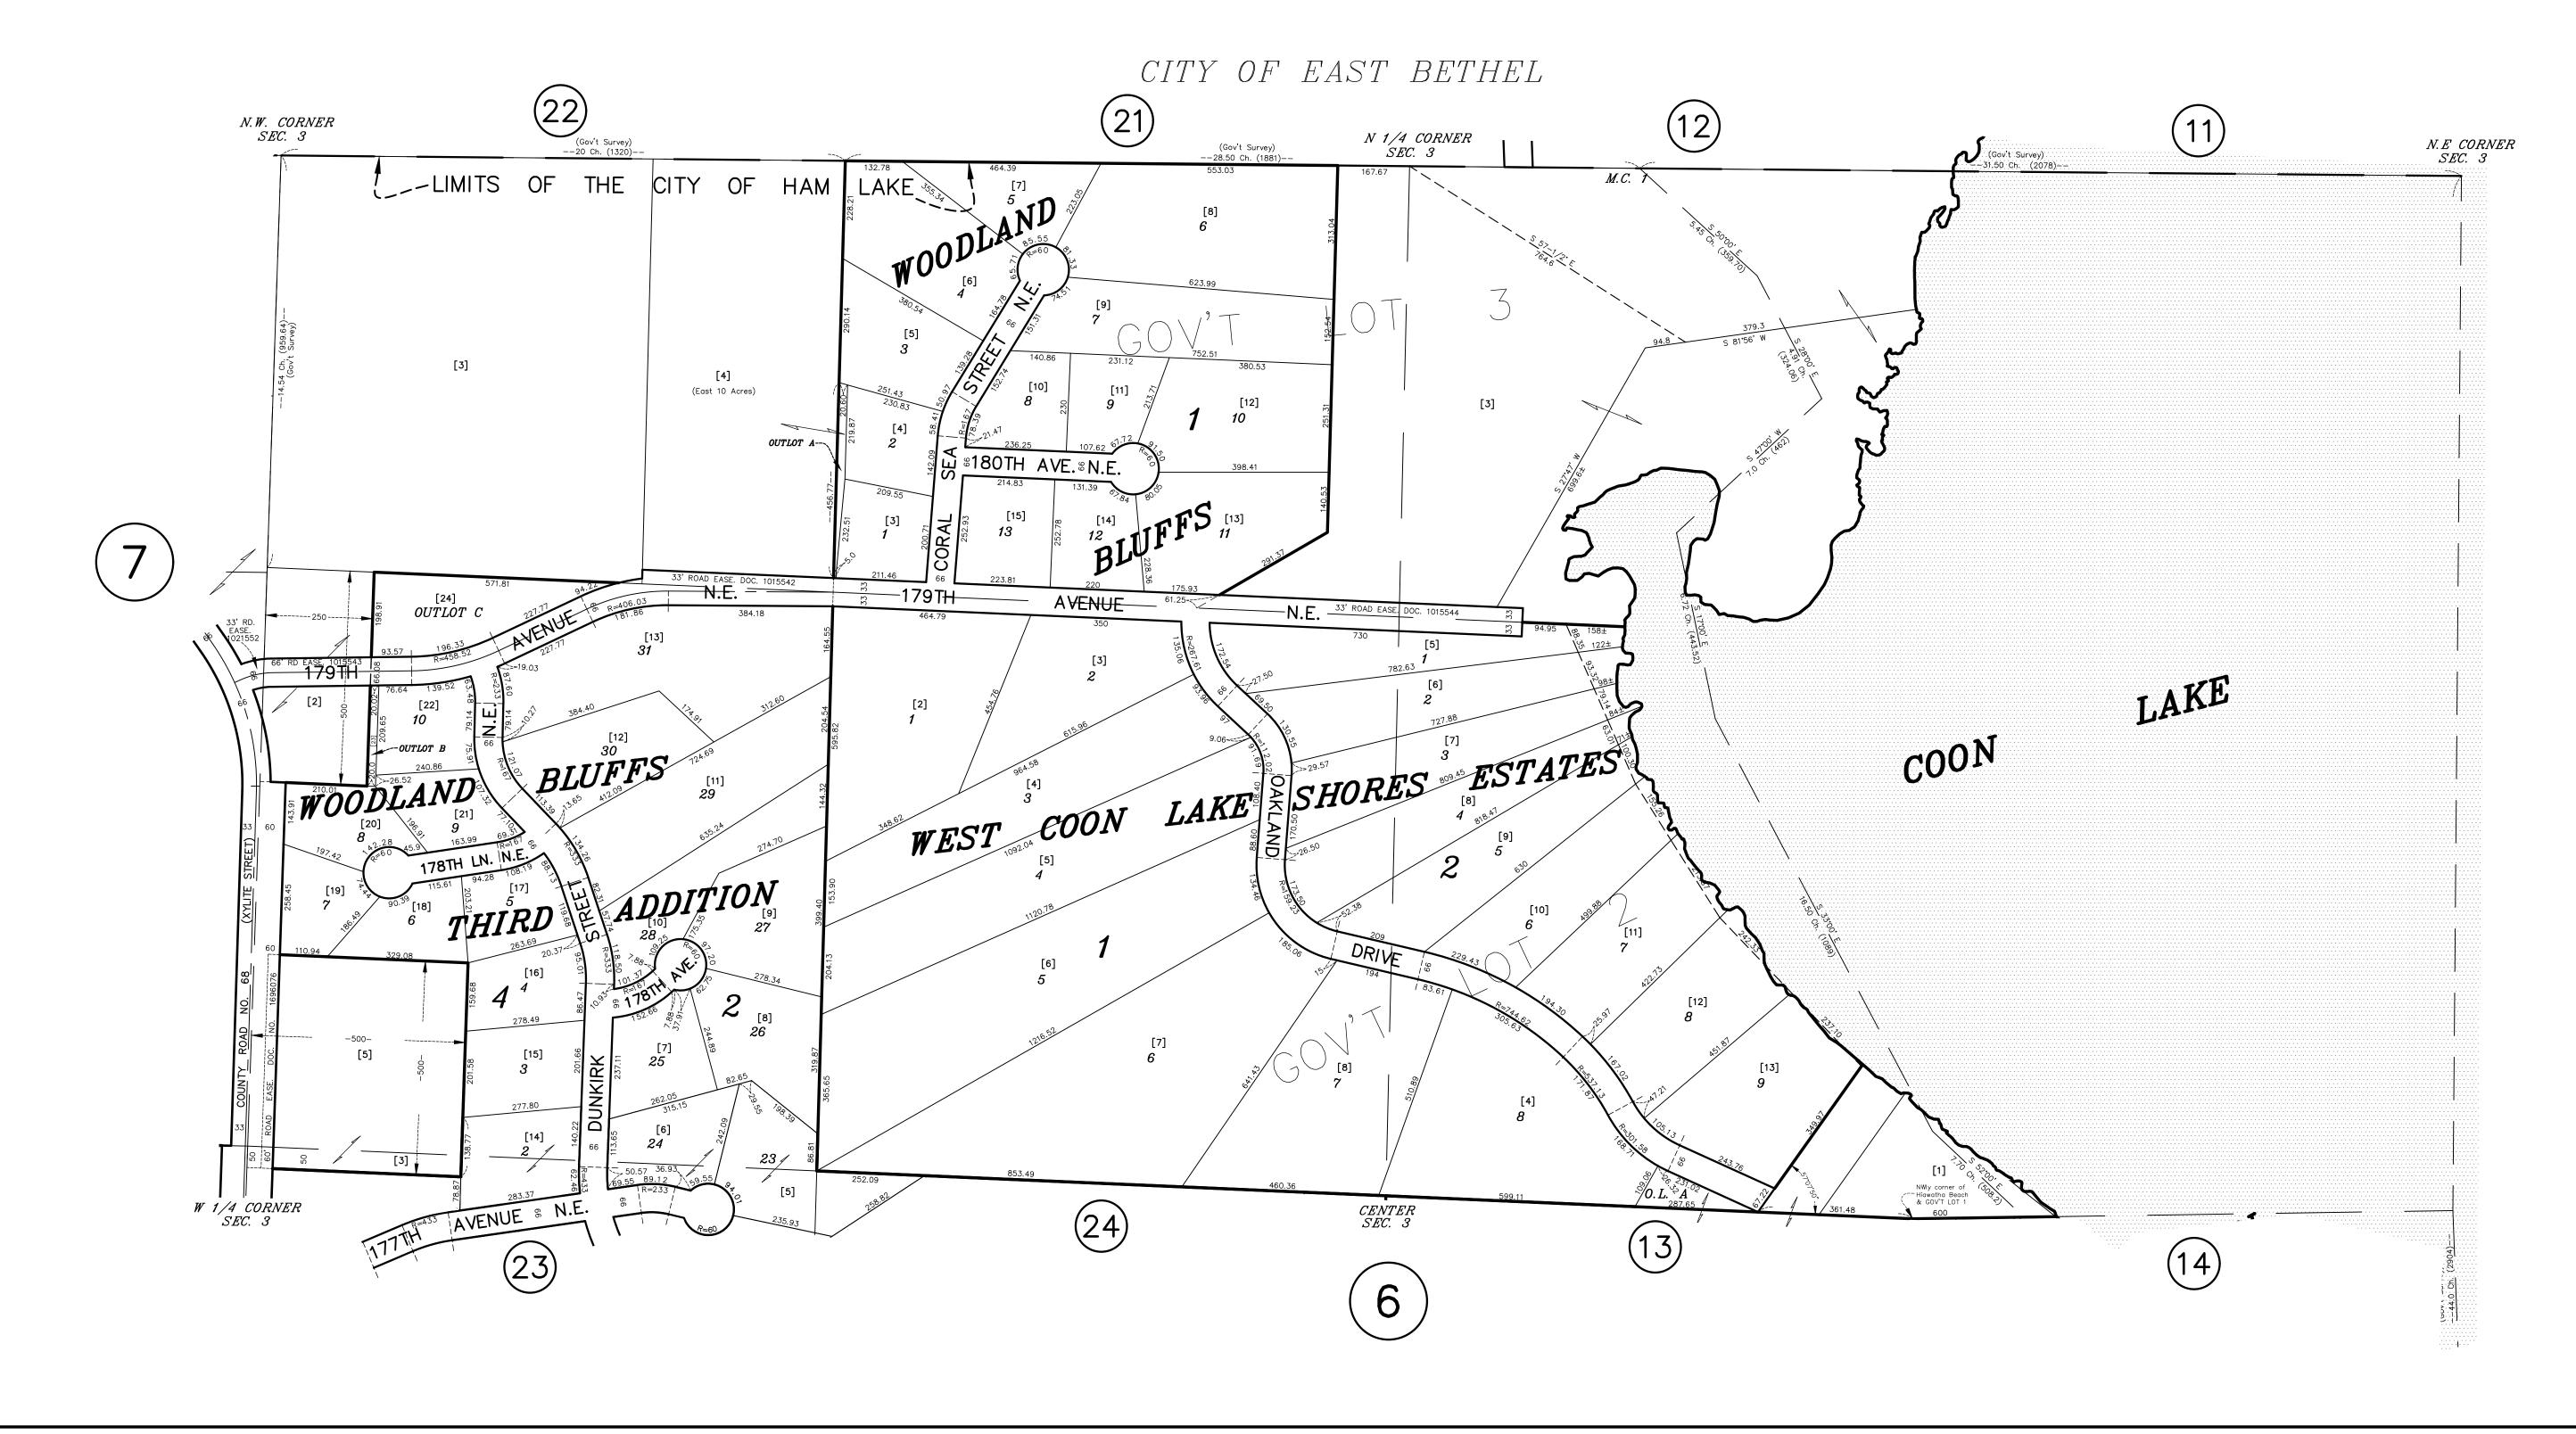

CITY OF HAM LAKE

ANOKA COUNTY SURVEYOR'S OFFICE ROOM 224 2100 3RD AVENUE ANOKA, MN 55303 (763) 324-3200

| QUARTER QUARTER INDEX |    |              |    |         |                          |
|-----------------------|----|--------------|----|---------|--------------------------|
|                       | 22 | <br>  21<br> | 12 | 11      | NORTH HALF<br>OF SECTION |
|                       | 23 | 24<br>       | 13 | 14<br>L |                          |
|                       | 32 | <br>  31<br> | 42 | 41<br>L | SOUTH HALF<br>OF SECTION |
|                       | 33 | 34           | 43 | 44      |                          |

PROPERTY IDENTIFICATION NUMBER

Section Township Range Quarter Specific Number Number Quarter Parcel

XX XX XX XX XXXXXX

SPECIFIC PARCEL NUMBERS ARE IN BRACKETS: [1]

EXAMPLE OF PIN NUMBER: 03-32-23-13-0013

THIS IS A COMPILATION OF RECORDS AS
THEY APPEAR IN THE ANOKA COUNTY
OFFICES AFFECTING THE AREA SHOWN.
THIS DRAWING IS TO BE USED ONLY FOR
REFERENCE PURPOSES AND THE COUNTY
IS NOT RESPONSIBLE FOR ANY
INACCURACIES HEREIN CONTAINED.