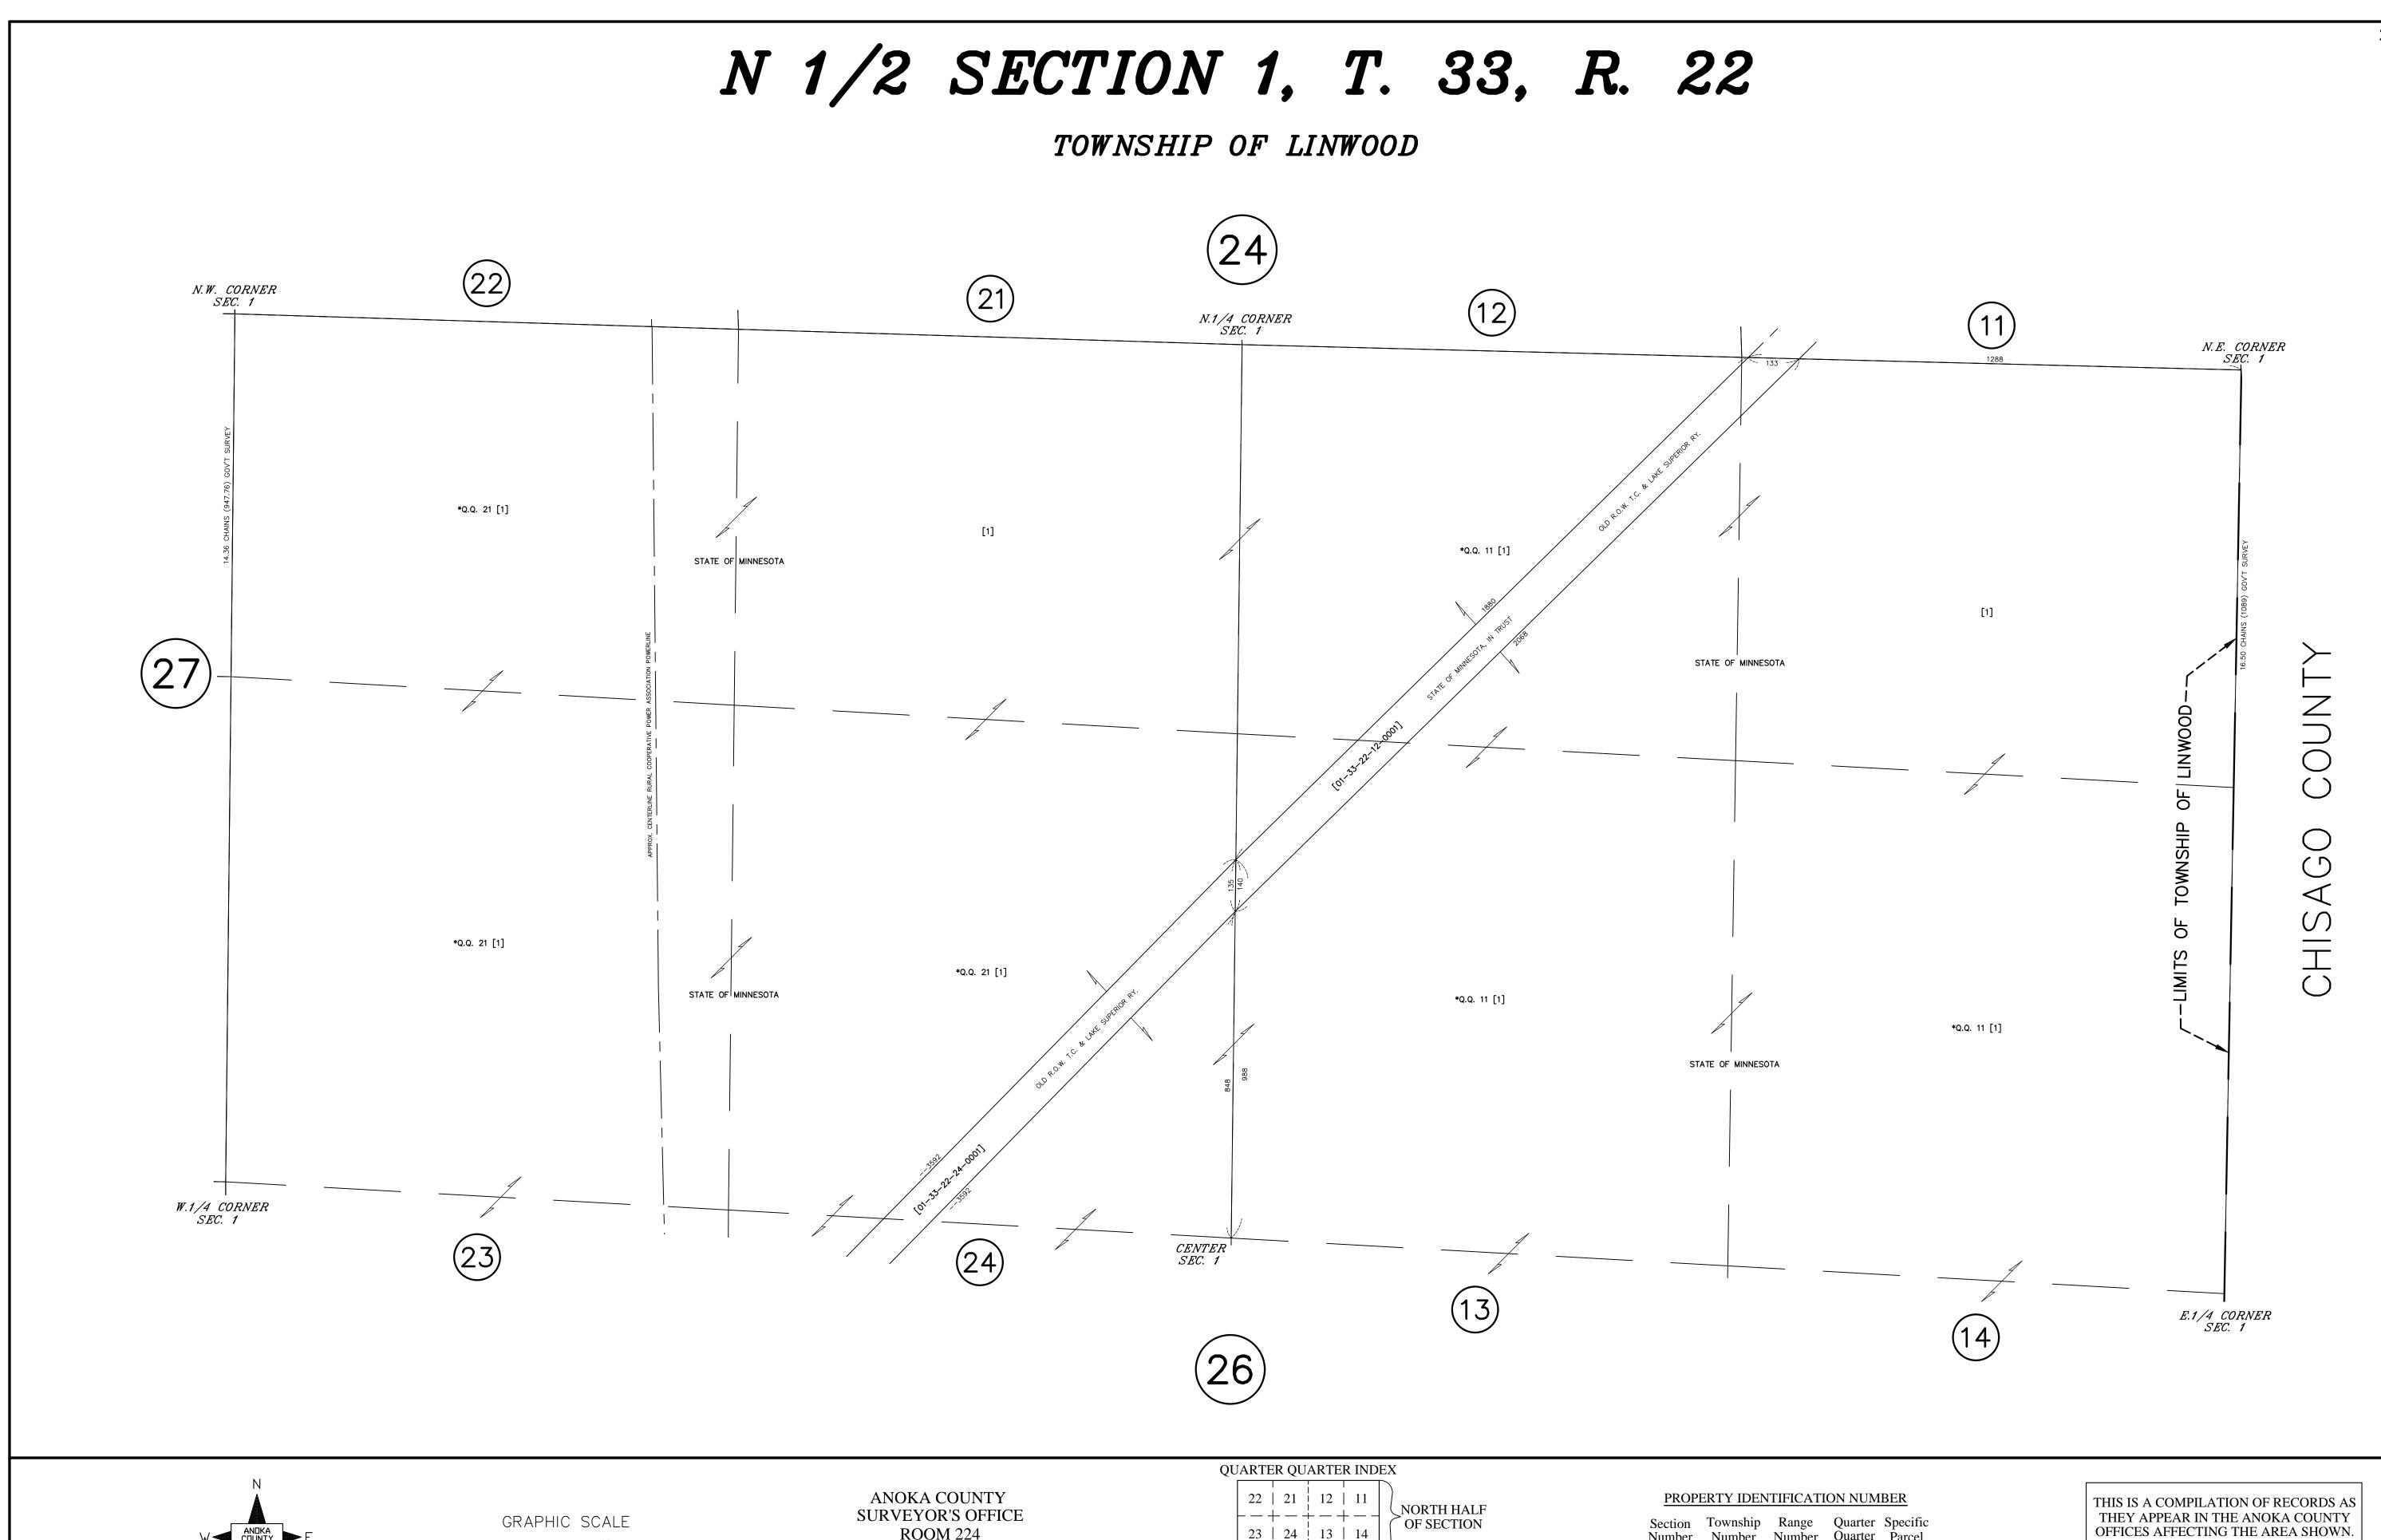

**ROOM 224** 2100 3RD AVENUE ANOKA, MN 55303 (763) 324-3200

| UARTER QUARTER INDEX |    |              |    |              |                          |
|----------------------|----|--------------|----|--------------|--------------------------|
|                      | 22 | <br>  21<br> | 12 | 11           | NORTH HALF<br>OF SECTION |
|                      | 23 | 24<br>       | 13 | <br>  14<br> |                          |
|                      | 32 | <br>  31<br> | 42 | <br>  41<br> | SOUTH HALF<br>OF SECTION |
|                      | 33 | 34           | 43 | 44           |                          |

Section<br/>NumberTownship<br/>NumberRange<br/>NumberQuarterSpecific<br/>QuarterParcel XX XX XX XXXX

SPECIFIC PARCEL NUMBERS ARE IN BRACKETS: [1] EXAMPLE OF PIN NUMBER: 01-33-22-21-0001

THEY APPEAR IN THE ANOKA COUNTY OFFICES AFFECTING THE AREA SHOWN. THIS DRAWING IS TO BE USED ONLY FOR REFERENCE PURPOSES AND THE COUNTY IS NOT RESPONSIBLE FOR ANY INACCURACIES HEREIN CONTAINED.