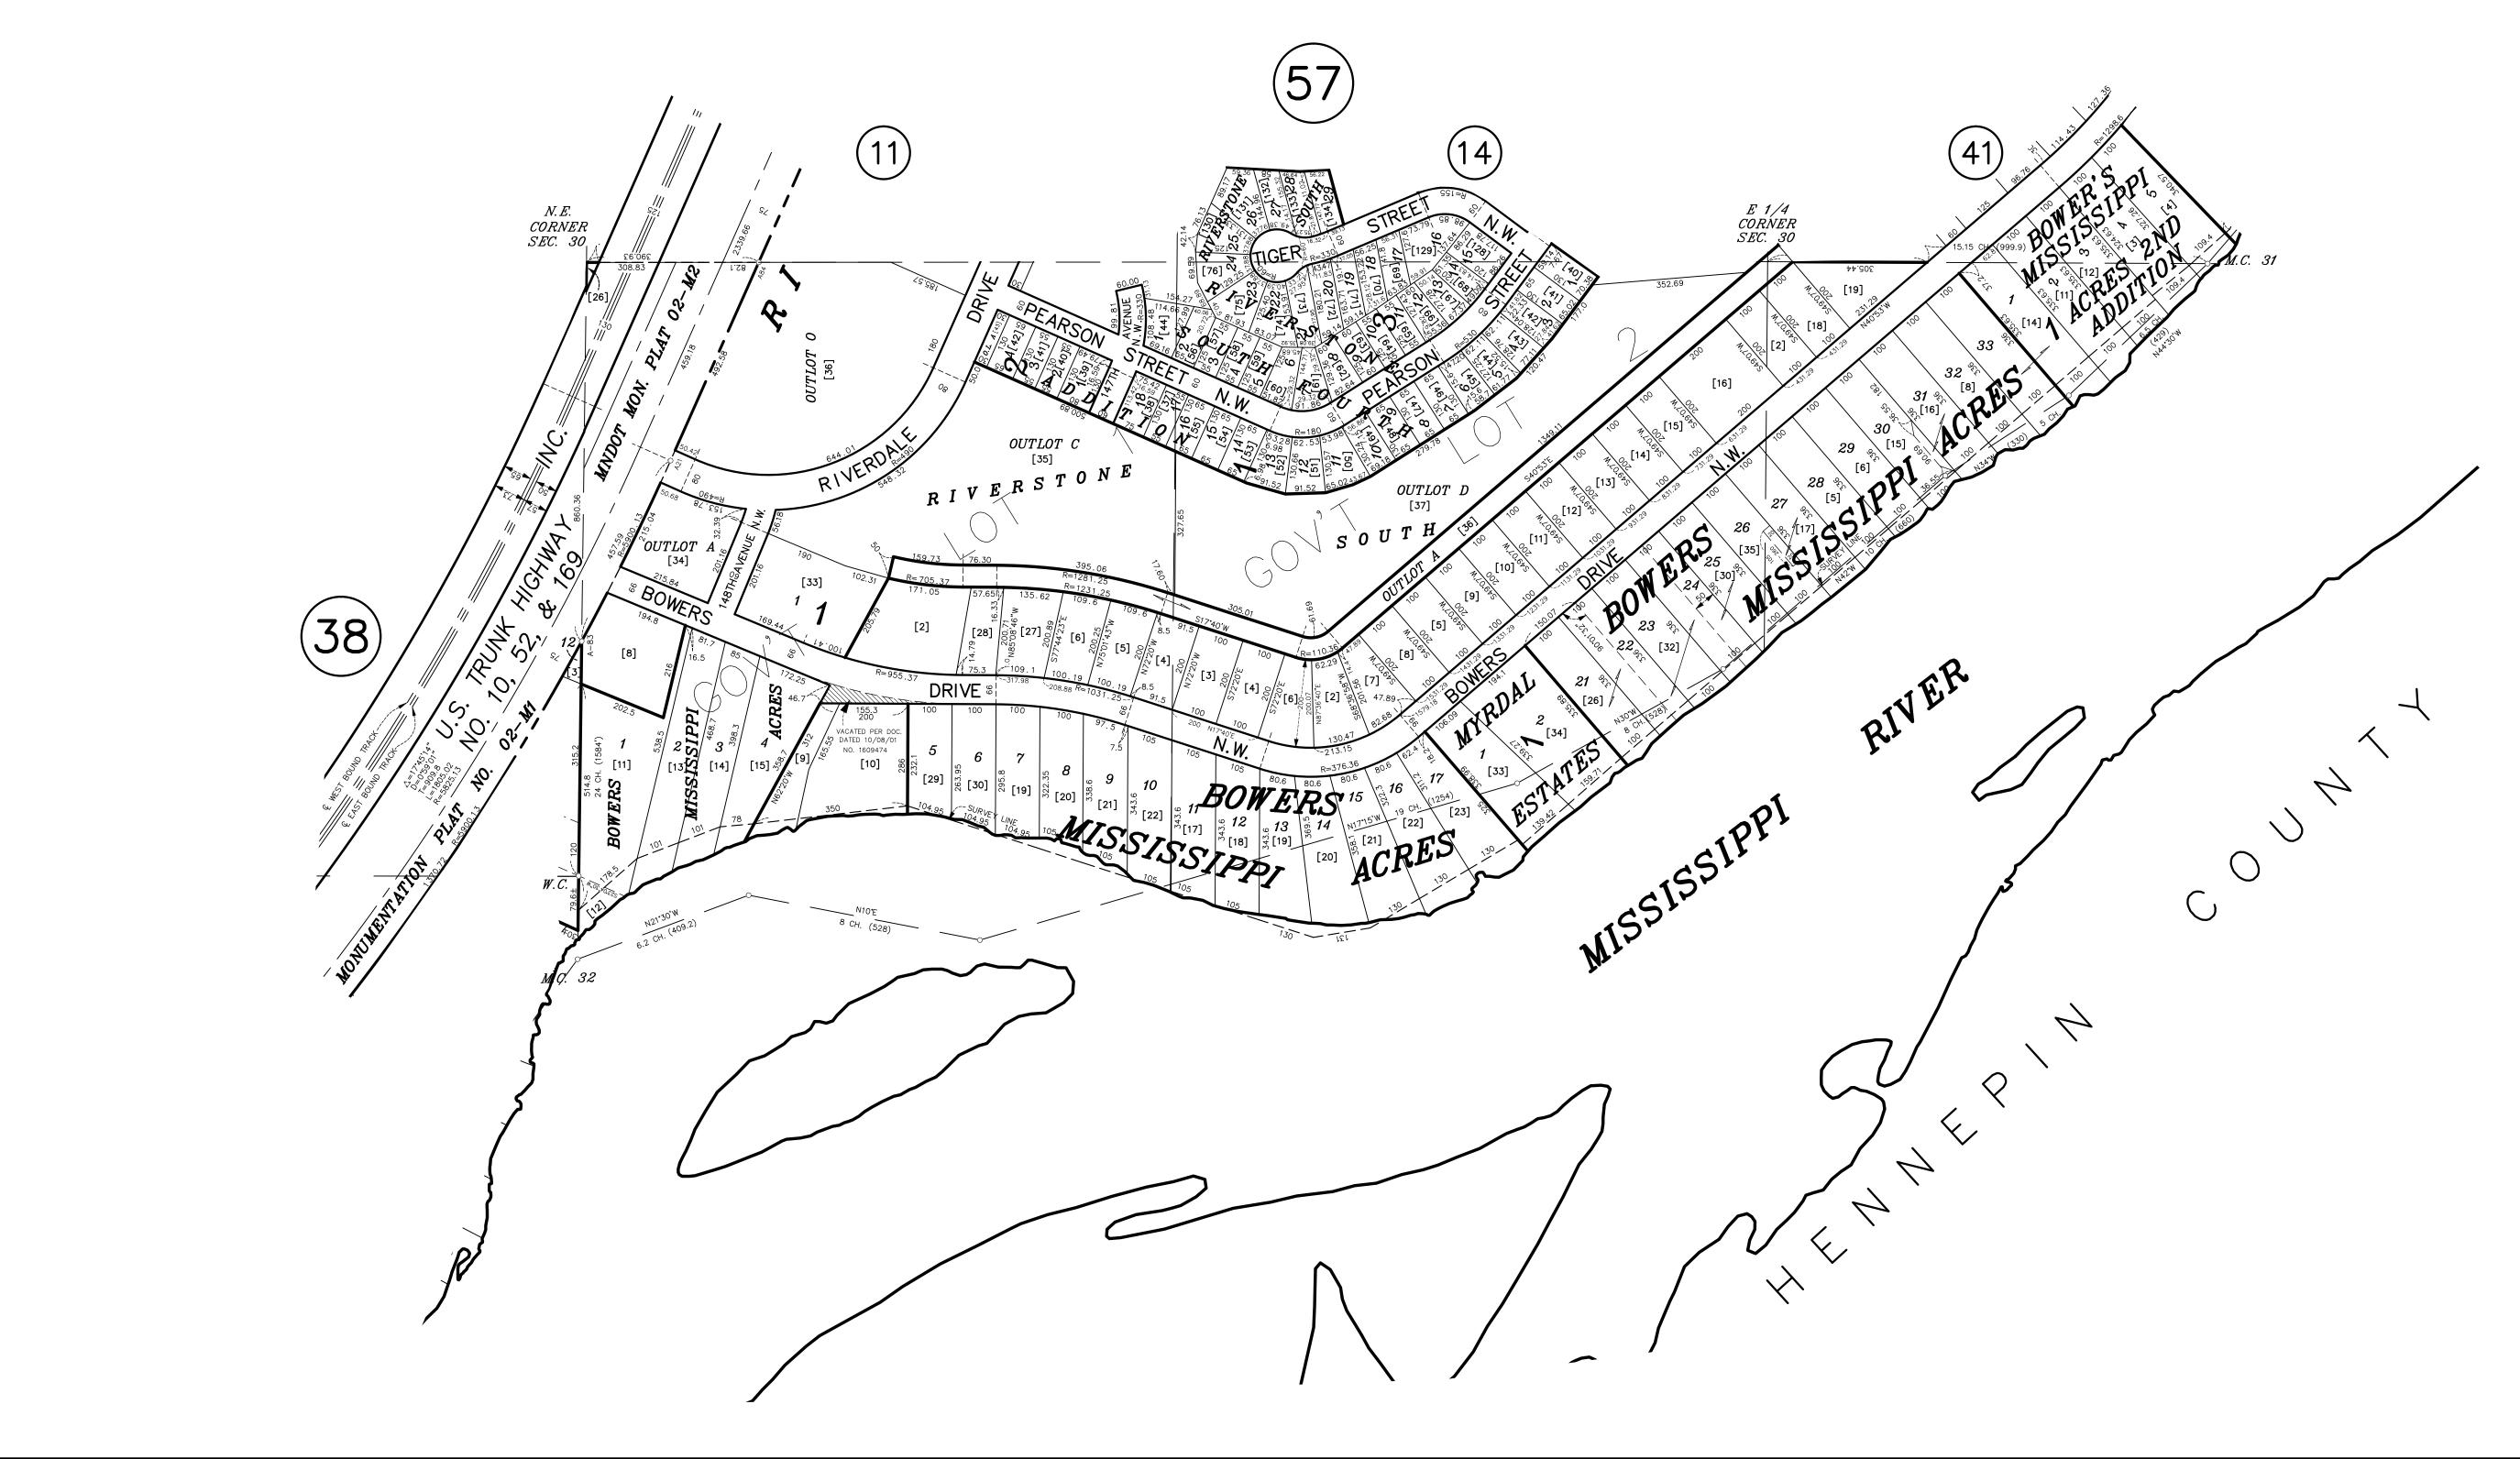

## SECTION 30, T. 32, R. 25

CITY OF RAMSEY

ANOKA COUNTY SURVEYOR'S OFFICE ROOM 224 2100 3RD AVENUE ANOKA, MN 55303 (763) 324-3200

| QUARTER QUARTER INDEX |    |              |    |    |            |  |  |  |  |
|-----------------------|----|--------------|----|----|------------|--|--|--|--|
|                       | 22 | <br>  21<br> | 12 | 11 | NORTH HALF |  |  |  |  |
|                       | 23 | 24           | 13 | 14 | OF SECTION |  |  |  |  |
|                       | 32 | 31           | 42 | 41 | SOUTH HALF |  |  |  |  |
|                       | 33 | 34           | 43 | 44 | OF SECTION |  |  |  |  |

## PROPERTY IDENTIFICATION NUMBER

| TROI ERTT IDENTIFICATION NOMBER |                 |                 |    |      |  |  |  |  |
|---------------------------------|-----------------|-----------------|----|------|--|--|--|--|
| Section<br>Number               | Township Number | Range<br>Number |    | -    |  |  |  |  |
| XX                              | VV              | VV              | XX | YYYY |  |  |  |  |

SPECIFIC PARCEL NUMBERS ARE IN BRACKETS: [1] EXAMPLE OF PIN NUMBER: 30-32-25-14-0012

THIS IS A COMPILATION OF RECORDS AS THEY APPEAR IN THE ANOKA COUNTY OFFICES AFFECTING THE AREA SHOWN. THIS DRAWING IS TO BE USED ONLY FOR REFERENCE PURPOSES AND THE COUNTY IS NOT RESPONSIBLE FOR ANY INACCURACIES HEREIN CONTAINED.