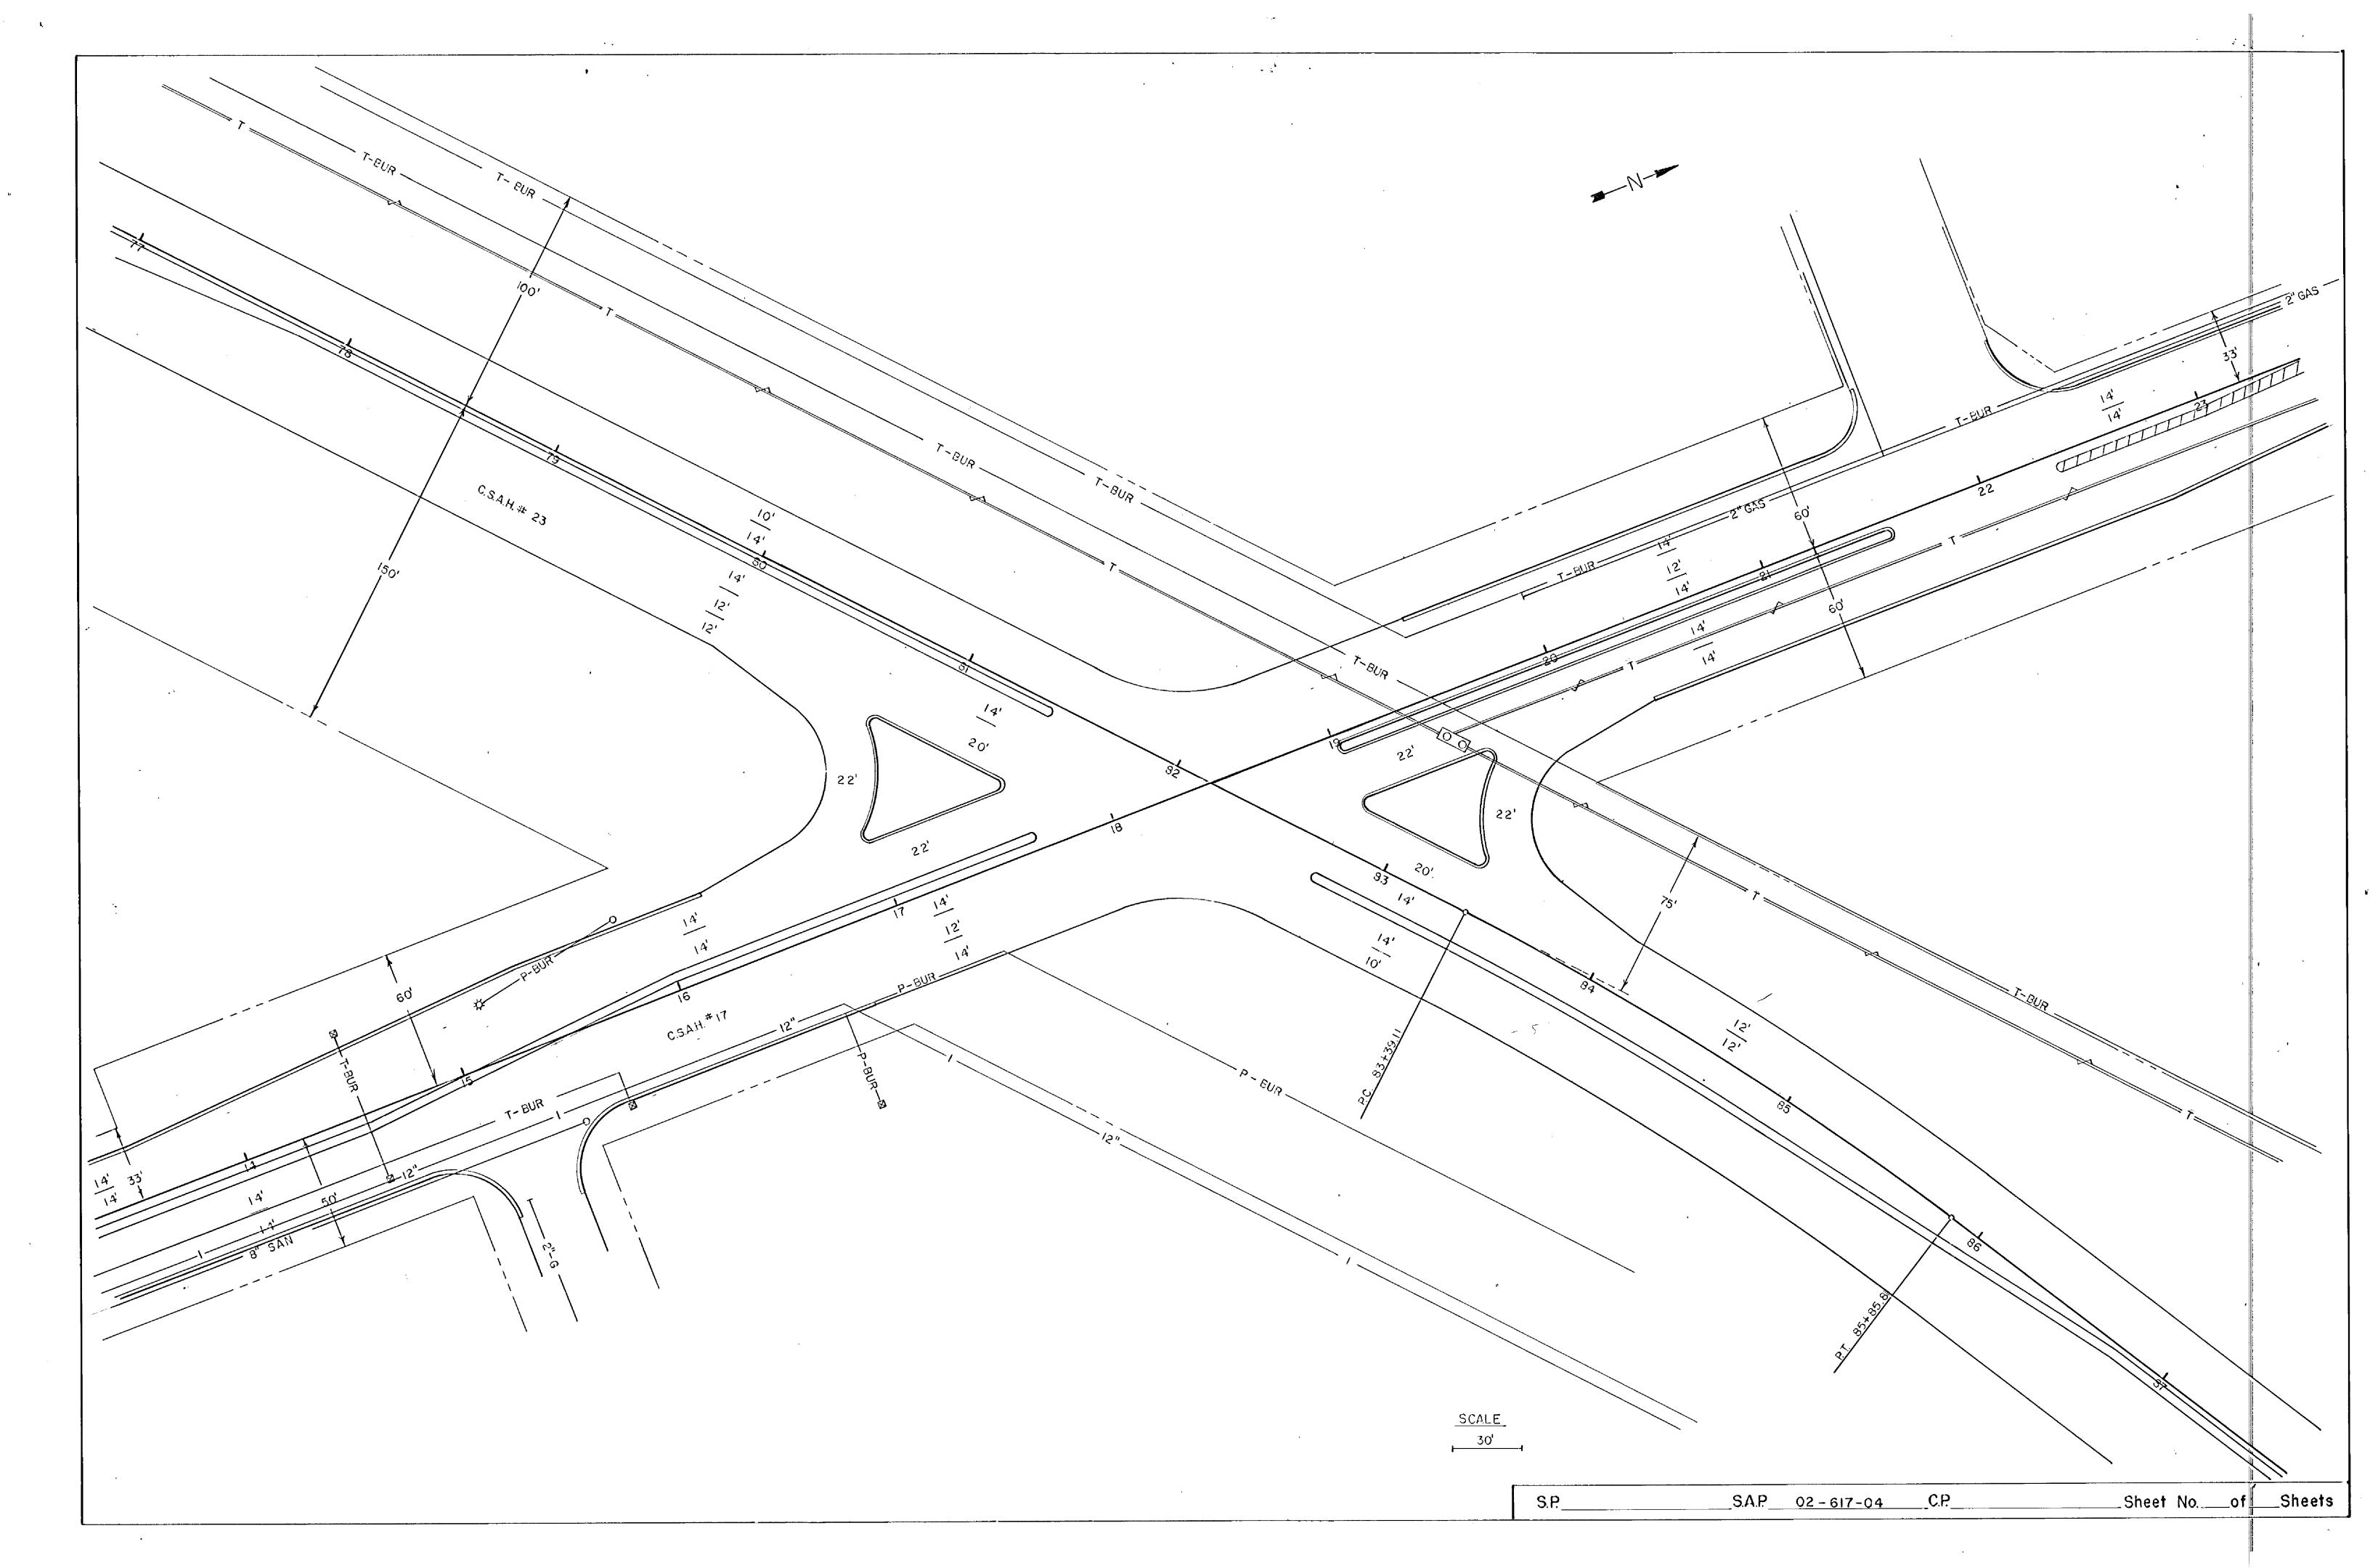

S.P.\_

NO SCALE

•

SAP 02-617-04,02-623-05

POST - SINGLE PLAN - PROFILE - 102M

•

e 😗

|   |                                         | 10 + 49 909 59<br>G. 24 GRAVEL ENT LT.<br>1 1/2" BIT OVERLAY |      |
|---|-----------------------------------------|--------------------------------------------------------------|------|
|   |                                         |                                                              |      |
|   | P+3 + + + + + + + + + + + + + + + + + + | 10+00 909.81<br>1 1/2" BIT OVERLAY                           |      |
|   | 53                                      |                                                              |      |
|   | 2.10<br>60<br>11<br>50                  |                                                              |      |
| ۶ | 7 + <u>49</u><br>                       | 9. <del>+</del> 46 9.09.89                                   |      |
|   |                                         | BEGIN PROJECT 91                                             | -35  |
|   |                                         | 9.+14. 909.99<br>NO.EDGE WOODLAND                            | AVE. |
|   |                                         |                                                              |      |
|   |                                         |                                                              |      |
|   |                                         | 9.400. 909.95<br>¢ WOODLAND AVE.                             |      |
|   |                                         |                                                              |      |
|   |                                         | 8+89 909.96<br>SO. EDGE WOODLAND 4                           |      |
|   |                                         |                                                              |      |
|   |                                         |                                                              |      |