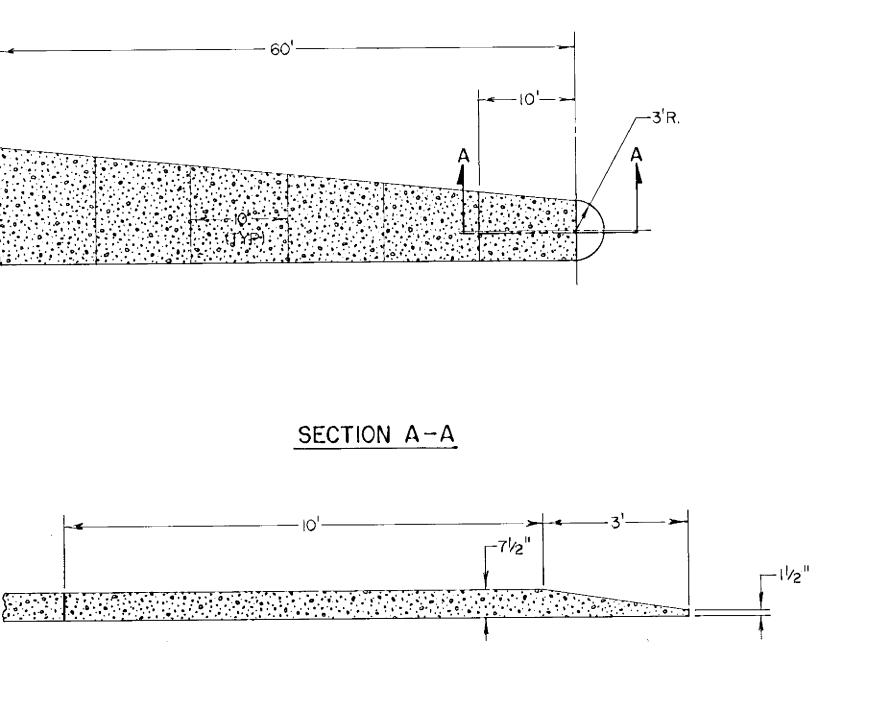

| 712   |   |  |  |  |  |  |  |
|                                | FRAME                     | 801   | - |  |  |  |  |  |  |
| В                              | COVER                     | 810   | 6 |  |  |  |  |  |  |
|                                | CURB BOX                  | 821 B |   |  |  |  |  |  |  |

•

## HYDRANT RELOCATION

| E>   | KISTING LO | CATION  | RELOCATION |
|------|------------|---------|------------|
| <br> | 15+00      | 29' LT. | II' WEST   |
| 2    | 15+53      | 33' RT  | 9' EAST    |
| 3    | 21+57      | 48' LT. | 6' SOUTH   |

<u>NOTE</u> ALL HYDRANT LEADS, TIE BARS, BRACING AND OTHER EQUIPMENT, WORK AND MATERIALS REQUIRED TO COMPLETE THE JOB AS SPECIFIED SHALL BE CONSIDERED AS INCIDENTAL TO RELOCATING HYDRANTS.

.

CONCRETE MEDIAN NOSE DETAIL





S.P.\_

NO SCALE

•

SAP 02-617-04,02-623-05





POST - SINGLE PLAN - PROFILE - 102M

•

e 😗







|   |                                         | 10 + 49 909 59<br>G. 24 GRAVEL ENT LT.<br>1 1/2" BIT OVERLAY |      |
|---|-----------------------------------------|--------------------------------------------------------------|------|
|   |                                         |                                                              |      |
|   | P+3 + + + + + + + + + + + + + + + + + + | 10+00 909.81<br>1 1/2" BIT OVERLAY                           |      |
|   | 53                                      |                                                              |      |
|   | 2.10<br>60<br>11<br>50                  |