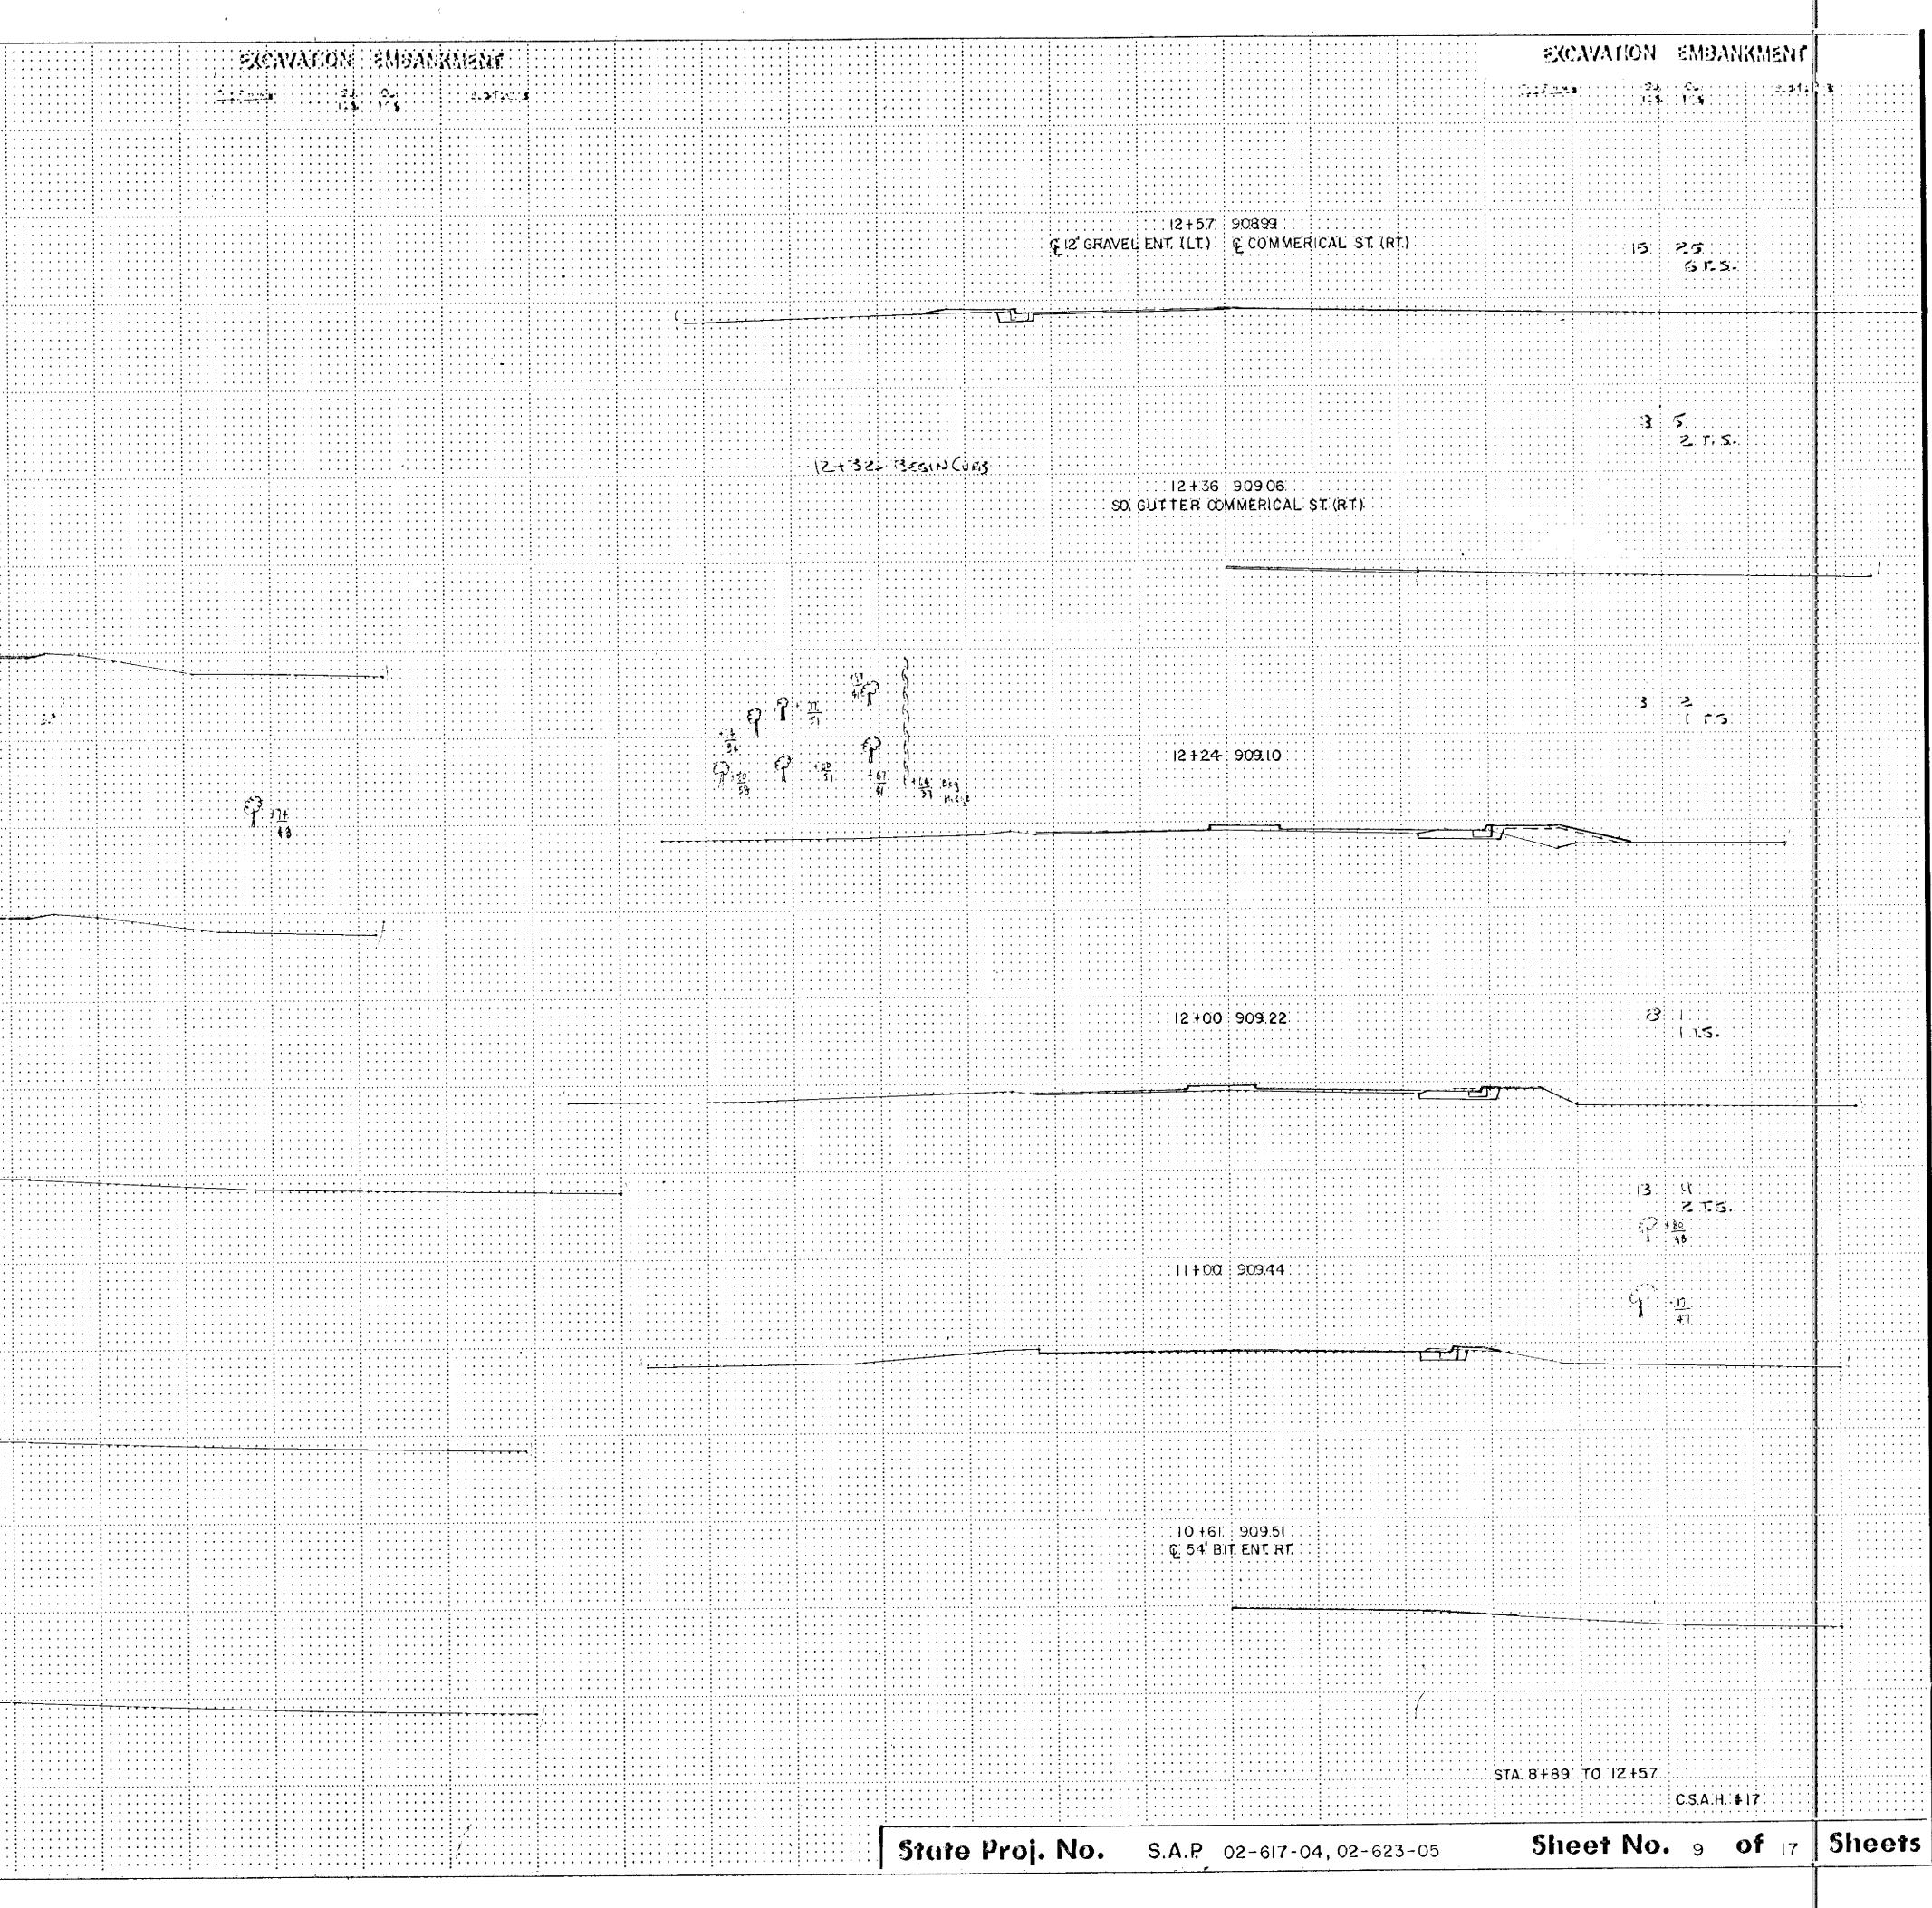

| REMOVE | INTEGRANT | CURB | BITUMINOUS |
|--------|-----------|------|------------|

| STAT  | ION       | LOC.    | LIN. FT. |
|-------|-----------|---------|----------|
| 12+32 | 16+60     | 22' LT. | 428'     |
| 10+90 | 12+36     | 22' RT. | 146'     |
| 12+85 | 15+00     | 22' RT. | 215'     |
| 15+35 | 18+00     | 22' RT. | 265'     |
|       | <b>--</b> |         | 1034'    |

| SAWING BITU         | AINOUS PAVEMEN' | ſ       |
|---------------------|-----------------|---------|
| LOCATION            |                 | LN. FT. |
| ENTRANCE LT. 13+95  |                 | 24'     |
| EXISTING RT. TURN I | 155'            |         |
| N. EDGE C.S.A.H. 23 | 170'            |         |
| ROAD APPROACH LT 2  | 64'             |         |
| ENTRANCE LT. 26+54  | 24'             |         |
| END PROJECT 26+70   | )               | 381     |
|                     |                 | 475'    |