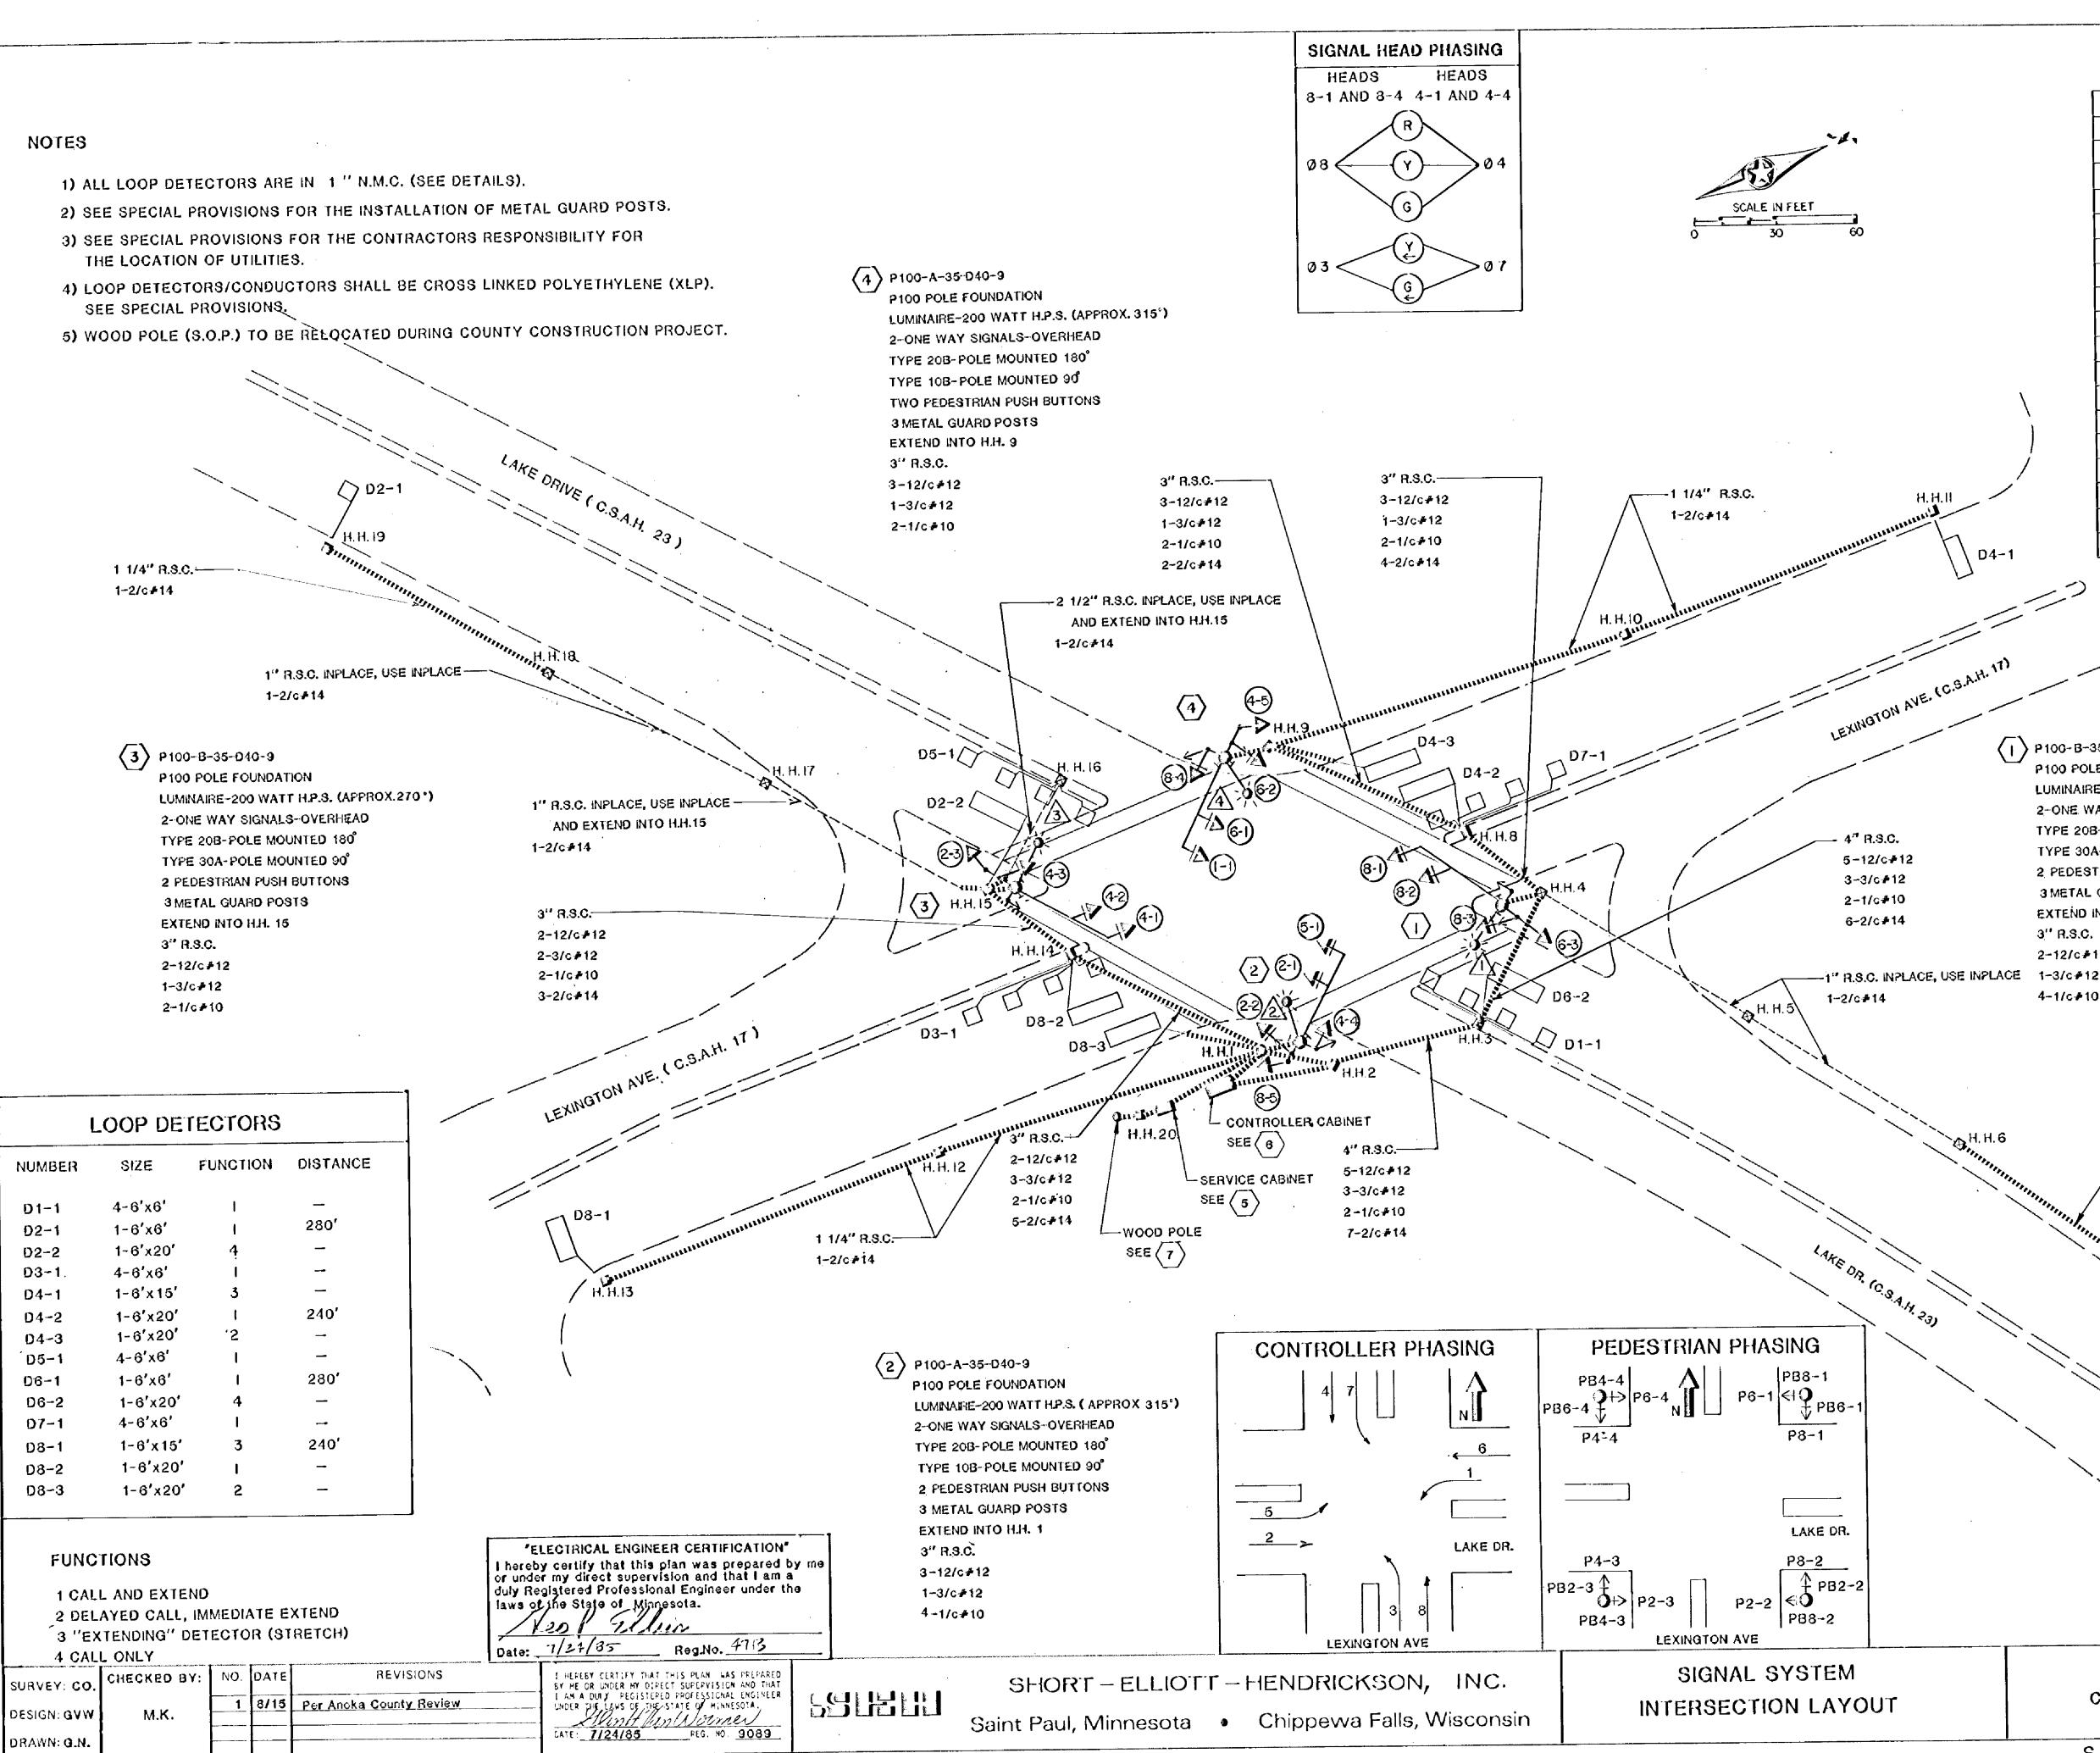

|          |                      | STATEMENT OF ESTIMATED QUANTITIES                               | w                      |                     |                                               |  |
|----------|----------------------|-----------------------------------------------------------------|------------------------|---------------------|-----------------------------------------------|--|
| ITEM NO. |                      | ITEM                                                            | UNIT                   | TOTAL<br>ESTIMATED  | 02-623-05<br>TOTAL<br>ESTIMATED<br>QUANTITIES |  |
| i        | 2021.501             | MOBILIZATION                                                    | LUMP. SUM              | 1                   | 0                                             |  |
|          | 2031.503             | FIELD OFFICE TYPE 'D'                                           | EACH                   | 1                   | 0                                             |  |
|          |                      |                                                                 |                        | †                   | ·                                             |  |
|          | 2101.503             | CLEARING                                                        | TREE                   | 7                   | 0                                             |  |
|          | 2101,307             | GRUBBING                                                        | TREE                   | 2                   | 0                                             |  |
| 0        | 2104.501             | REMOVE INTEGRANT CURB (BITU!!INOUS)                             | LIN <sup>I</sup> . FT. | 1054                | 0                                             |  |
|          | 2104.501<br>2104.501 | REMOVE SEWER PIPE                                               | LIN. FT.               | 136                 | 0                                             |  |
|          | 2104.501             | REMOVE CURB AND GUTTER<br>REMOVE TRENCH PAVEMENT                | LIN.FT.                | 385                 | 0                                             |  |
|          | 2104.509             | REMOVE MANHOLES OR CATCH BASINS                                 | SQ.YD.                 | 0<br>6              | 56                                            |  |
|          | 2104.513             | SAWING BITUMINOUS PAVEMENT                                      | EACH                   | 475                 | 0                                             |  |
|          |                      |                                                                 | LIN. FT.               |                     |                                               |  |
|          | 2104.523             | SALVACE R.C.P. APRONS                                           | EACH                   | 2                   | 0                                             |  |
|          | 2104,523             | SALVAGE CASTINGS                                                | EACH                   | 7                   | 0                                             |  |
| -        |                      |                                                                 |                        |                     |                                               |  |
| 2        | 2105,301             | COMMON EXCAVATION                                               | CU.YD.                 | 3197                | 224                                           |  |
|          | 2105.525             | TOPSOIL BORROW (LV)                                             | CU.YD.                 | 317                 | 106                                           |  |
| <u></u>  | 0100 501             |                                                                 |                        | . <u> </u>          |                                               |  |
| -        | 2130.501             | WATER                                                           | M. GAL.                | 25                  | ļ ļ                                           |  |
| 4        | 2211.503             | AUCREGATE BASE PLACED, CLASS #5                                 | CU.YD.                 | 1199                | 126                                           |  |
|          | 2331.504             | BITUMINOUS MATERIAL FOR MIXTURE                                 | TON                    |                     |                                               |  |
| 3        | 2331,510             | BINDER COURSE MIXTURE                                           | TON                    | 101.2               | 13.8                                          |  |
| ٣        | 2331.512             | LIVELING COURSE MIXTURE                                         | TON                    | 785                 | 115                                           |  |
| 6        | 2331.514             | BASE COURSE MIXTURE                                             | TON                    | 150<br>11 <b>73</b> | 0<br>172                                      |  |
| Ď        | 2331.531             | TEMPORARY LANE MARKING                                          | RD. STA.               | 129                 | 61                                            |  |
|          |                      |                                                                 |                        |                     |                                               |  |
|          | 2341.504             | BITUMINOUS MATERIAL FOR MIXTURE                                 | TON                    | 613                 | 80.7                                          |  |
| 3        | 2341.508             | WEARING COURSE MIXTURE                                          | TON                    | 988                 | 1302                                          |  |
|          | 2357,502             | BITUMINOUS MATERIAL FOR TACK COAT                               | GAL                    | 1036                | 789                                           |  |
|          | 2501.311             | 12" C.M. PIPE CULVERT                                           | LIN.FT.                | 22                  | 0                                             |  |
|          | 2501.515             | 12" C.M. PIPE APRONS                                            | LIN.FT.                | 2                   | 0                                             |  |
|          | 2503.541<br>2503.541 | 12" R.C.P. SEWER DES. 3006                                      | LIN.FT.                | 204                 | 0                                             |  |
|          | 2503.541             | 12* R.C.P. SEWER CL.III DES. 3006<br>15" R.C.P. SEWER DES. 3006 | LIN FT.                | 0                   | 108                                           |  |
|          | 2503.573             |                                                                 | LIN. FT.               | 56                  | 0                                             |  |
|          | 2506.506             | INSTALL 12" R.C.P. APRON<br>CONSTRUCT MANHOLES, DES. A OR F     | EACH                   | 6.5                 | 0                                             |  |
|          | 2506,506             | CONSTRUCT MANHOLES DES. C OR G                                  | LINFT.                 | 12.1                | 0                                             |  |
|          | 2506,507             | CONSTRUCT CATCH BASINS, DES. C,G,OR H                           | LIN.FT.                | 27.1                | 5.4                                           |  |
|          |                      |                                                                 |                        | -                   |                                               |  |
|          | 2506,516             | CASTING ASSEMBLIES                                              | EACH                   | 10                  |                                               |  |
|          | 2506.521             | INSTALL CASTINGS                                                | EACH                   | 2                   | 0                                             |  |
|          | 2506.522             | ADJUST FRAME AND RING CASTINGS                                  | EACH                   | 9                   | 0                                             |  |
|          | 0504.602             | RELOCATE HYDRANT                                                | EACH                   | 3                   | 0                                             |  |
| പ        | 0504.602             | ADJUST WATER GATE HOUSING                                       | EACH                   | 3                   | 0                                             |  |
| ୭        | 2521,501             | 4" CONCRETE WALK                                                | SQ.FT.                 | 3175                | 0                                             |  |
|          | 2531,501             | CONCRETE CURB AND GUTTER, DES. B-612                            | LIN.FT.                | 890                 | 0                                             |  |
|          | 2531.501<br>2531.503 | CONCRETE CURB AND GUTTER, DES. B-618<br>CONCRETE MEDIAN         | LIN.FT.                | 2320                | 0                                             |  |
|          |                      |                                                                 | SQ.YD.                 | 256                 | 1059                                          |  |
|          |                      |                                                                 | ·                      | _                   | -                                             |  |
|          | 2565.511             | FULL TRAFFIC ACTUATED TRAFFIC CONTROL SIGNAL SYSTEM.            | SIG.SYSTE              | <u> 0 M</u>         | -                                             |  |
|          | 2575,501             | ROADSIDE SEEDING                                                | ACRE                   | 0                   | 0.25                                          |  |
|          | 2575.502             | SEED MIXTURE, NO. 3                                             | POUND                  | 0                   | 10                                            |  |
|          |                      | SODDING                                                         |                        | 0400                |                                               |  |
|          | 2575.505<br>2575.511 | SODDING<br>MULCH MATERIAL, TYPE #1                              | SQ.YD.                 | 3469                | 0                                             |  |
|          |                      |                                                                 | TON                    | 0                   | 0.5                                           |  |
|          | 2575.517             | DISC. ANCHORING                                                 | ACRE                   | 0                   |                                               |  |

, . . . . . . . . . . . .

(1) FOR REMOVAL OF PAVER PLACED BITUMINOUS LIP.
(2) COMMON EXCAVATION QUANTITY INCLUDES ALL BITUMINOUS PAVEMENT MATERIAL TO BE REMOVED.

- (3) PROVIDE FOR DUST CONTROL AS DIRECTED BY THE ENGINEER.
  (4) INCLUDES 49 CU. YD. FOR STREET APPROACHES AND 20 CU. YD. FOR ENTRANCES.
  (5) INCLUDES 40 TON FOR STREET APPROACHES.
  (6) INCLUDES 60 TON FOR STREET APPROACHES
  (7) INCLUDES CONNECT OF STREET APPROACHES

- (7) INCLUDES QUANTITY FOR WEARING COURSE.(8) INCLUDES 80 TON FOR STREET APPROACHES AND
- 60 TON FOR ENTRANCES.
- (9) FOR PAVING MEDIAN STA. 19+05 TO STA. 21+57 & RT. TURN ISLAND

|      | BASIS OF PLANNED QUANITIES                                                                                                                    |
|------|-----------------------------------------------------------------------------------------------------------------------------------------------|
| 2331 | PLANT MIXED LEVELING COURSE.<br>BITUMINOUS MIXTURE 110 LBS,/S.Y. PER 1" THICKNESS.<br>BITUMINOUS MATERIAL FOR MIXTURE 4.8% BY WEIGHT.         |
| 2331 | PLANT MIXED BASE AND BINDER COURSE.<br>BITUMINOUS MIXIURE 110 LBS, /S.Y. PER 1" THICKNESS.<br>BITUMINOUS MATERIAL FOR MIXTURE 4.8% BY WEIGHT. |
| 2341 | PLANT MIXED WEARING COURSE.<br>BITUMINOUS MIXTURE 110 LBS. / S.Y. PER 1" THICKNESS.<br>BITUMINOUS MATERIAL FOR MIXTURE 6.2 % BY WEIGHT.       |
| 2357 | BITUMINOUS MATERIAL FOR TACK COAT 0.05 GAL. PER S.Y.                                                                                          |
| 2575 | COMMERICAL FERTILIZER.<br>ANALYSIS 10-10-10, 500#/AC. ON ALL SOD AND SEED AREAS.                                                              |
| 2575 | ROADSIDE SEEDING BASED ON HORIZONTAL MEASUREMENT PLUS 10%<br>SEED MIXTURE NO. 3 @ 45 LBS. PER ACRE.                                           |
| 2575 | MULCH MATERIAL, TYPE-1, 2 TONS PER ACRE.                                                                                                      |

| SAWING BITU         | AINOUS PAVEMEN' | ſ       |
|---------------------|-----------------|---------|
| LOCATION            |                 | LN. FT. |
| ENTRANCE LT. 13+95  |                 | 24'     |
| EXISTING RT. TURN I | 155'            |         |
| N. EDGE C.S.A.H. 23 | 170'            |         |
| ROAD APPROACH LT 2  | 64'             |         |
| ENTRANCE LT. 26+54  | 24'             |         |
| END PROJECT 26+70   | )               | 381     |
|                     |                 | 475'    |

|         | CLEAR ANI | O GRUBBING  |       |      |         |
|---------|-----------|-------------|-------|------|---------|
| STATION | LOCATION  | DESCRIPTION | CLEAR | GRUB | REMARKS |
| 15+91   | 31' LT.   | 8" ELM      | 6     | 1    |         |
| 26+10   | 31' RT.   | 16" OAK     | 1     | 1    |         |
|         |           | TOTAL       | S 7   | 2    |         |

| ADJUST  | FRAME AND RING | CASTING    |                |
|---------|----------------|------------|----------------|
|         | 1              | -<br>      |                |
| STATION | LOCATION       | UTILITY    | REMARKS        |
| 13+15   | 37' RT.        | SAN. SEWER |                |
| 14+25   | 12' RT.        | ST. SEWER  |                |
| 15+42   | 38' RT.        | SAN. SEWER |                |
| 16+97   | 13'RT.         | ST SEWER   |                |
| 19+26   | 13' LT.        | SAN, SEWER |                |
| 19+66   | 26' RT.        | BELL TELE. | ADJ. BY OTHERS |
| 19+72   | 24" RT.        | BELL TELE. | ADJ BY OTHERS  |
| 21+63   | 12'RT.         | ST SEWER   |                |
| 21+93   | 12'LT.         | SAN. SEWER |                |
| 24+18   | 13'LT.         | SAN. SEWER |                |
| 26+45   | 13' LT.        | SAN. SEWER |                |
|         | TOTAL          | 9          |                |

| REMOVE      | CURB AND GUTTER     |         |
|-------------|---------------------|---------|
| STATION     | LOCATION            | LN. FT. |
| 12+36       | 37' TO 57' RT.      | 20'     |
| 12+80       | 37' TO 57' RT.      | 20'     |
| 15+00       | 37' TO 67' RT.      | 30'     |
| 15+30       | 37' TO 67' RT.      | 30'     |
| 17+10-17+71 | 24' LT.TOTAL ISLAND | 155'    |
| 18+99-19+50 | 24' RT.TOTAL ISLAND | 130'    |
|             |                     | 385'    |

| REMOVE | INTEGRANT | CURB | BITUMINOUS |
|--------|-----------|------|------------|

| STAT  | ION       | LOC.    | LIN. FT. |
|-------|-----------|---------|----------|
| 12+32 | 16+60     | 22' LT. | 428'     |
| 10+90 | 12+36     | 22' RT. | 146'     |
| 12+85 | 15+00     | 22' RT. | 215'     |
| 15+35 | 18+00     | 22' RT. | 265'     |
|       | <b>--</b> |         | 1034'    |

| ADJUST WATER | GATE HOUSING |
|--------------|--------------|
| STATION      | LOCATION     |
| 21+58        | 22' LT.      |
| 21+83        | 34'LT.       |
| 22+25        | 22'LT.       |

|     |                    |                                                                                                                |                                                                   |        | STOR   | M SEW    | ER SYSTEN            | Л             |        |                         |             |              |                          |                          |     |  |
|-----|--------------------|----------------------------------------------------------------------------------------------------------------|-------------------------------------------------------------------|--------|--------|----------|----------------------|---------------|--------|-------------------------|-------------|--------------|--------------------------|--------------------------|-----|--|
| NO. | STATION            | LOCATION                                                                                                       | REMARKS                                                           | 1 YPE  | DESIGN | LIN. FT. | REMOVE<br>SEWER PIPE | ТОР           | OUTLET | F&I<br>CASTING ASSEMBLY | DRAINS TO   | F8<br>12''11 | 2 <u>I R.C</u><br>12''II | <u>.P. SEI</u><br>15''11 | FR  |  |
| 1   | 14 +25             | 34.9' RT.                                                                                                      | INSTALL CASTING FROM $\neq 2$                                     |        | C,G,H  | 3,7      |                      | 907.85        | 904.00 |                         | М.Н. З      | 23'          |                          |                          |     |  |
| 2   | 14 +25             | 21' RT.                                                                                                        | SALVAGE 12" RCP APRON<br>SALVAGE CSTG_ REMOVE C.B. STRUCT         | B      |        |          | 19'                  | 907.78        | 903.78 |                         | M.H. 3      |              |                          |                          |     |  |
| 3   | 14 + 25            | 12' RT.                                                                                                        | M.H. INPL. ADJ.FRAME &<br>RING CASTING                            | MH     |        |          |                      |               | 903.77 |                         | М.Н. 6      |              |                          |                          |     |  |
| 4   | 14 + 23            | 21' LT.                                                                                                        | SALVAGE 12" RCP APRON<br>SALVAGE CSTG. BEMOVE C.B. STRUCT         | С.В.   |        |          | 16'                  | 907.85        | 904.15 |                         | М.Н. З      |              |                          |                          |     |  |
| 5   | 14 + 25            | 27.6'LT.                                                                                                       | INSTALL 12" RCP APRON FROM # 4<br>INSTALL CSTG. FROM #4           | С.В.   | С,G,H. | 3,5      |                      | 907.91        | 904.22 |                         | М.Н. З      | 26'          |                          |                          |     |  |
| 6   | 16 + 97            | 13' RT.                                                                                                        | ADJ.FRAME & RING CASTING                                          | М.Н.   |        |          |                      |               | 901.23 |                         | 18"RCP INP; |              |                          |                          |     |  |
| 7   | 20 + 50            | 12' RT.                                                                                                        | CONST. M.H. ON EXISTING 18" RCP                                   | М.Н.   | A,F.   | 6.5      |                      | <u>909.51</u> | 903.06 | A                       | M.H. 6      |              |                          |                          |     |  |
| 8   | 20 + 50            | 34.9'RT.                                                                                                       |                                                                   | С.В.   | С,G.   | 4.9      |                      | 908.91        | 903.79 | В                       | М.Н. 7      | 23           |                          |                          |     |  |
| 9   | 20 + 50            | 34.9'LT.                                                                                                       |                                                                   | С.В.   | C,G.   | 4.6      |                      | 908.79        | 904.03 | В                       | M.H. 7      | 47'          |                          |                          |     |  |
| 10  | 21 + 63            | 12' RT.                                                                                                        | ADJ. FRAME & RING CSTG.                                           | М.Н.   |        |          |                      |               | 903,58 |                         | М.Н. 7      |              | <br>                     |                          |     |  |
| 11  | 21 + 63            | 23.5 LT.                                                                                                       | SALVAGE C.B. CSTG. F&I M.H. CSTC                                  | . м.н. |        |          |                      |               | 903.64 | А                       | М.Н. 10     |              |                          |                          |     |  |
| 12  | 21 + 63            | 56' LT.                                                                                                        | C.B. TO REMAIN INPL.                                              | с.в.   |        |          | · · · ·              |               |        |                         | M.H. 11     |              |                          |                          |     |  |
| 13  | 21 + 03<br>22 + 24 |                                                                                                                | C.B. TO REMAIN INPL.                                              | С.В.   |        |          |                      |               |        |                         | С.В. 12     |              |                          |                          |     |  |
| 14  | 24 + 71            | 30' RT.                                                                                                        | CONST M.H. ON EXISTING 15" RCP                                    | М.Н.   | C,G.   | 4.7      |                      | 908.30        | 903.71 | A                       | 15"RCP_INPL |              |                          |                          |     |  |
| 15  | 24 + 71            | 16' RT.                                                                                                        | SALVACE CSTG. REMOVE C.B. STRUCT                                  | . C.B. |        |          | 14'                  |               | 903.85 |                         | 15" RCP INF | L.           |                          |                          |     |  |
| 16  | 24 + 77            | 21. LT.                                                                                                        | SALVAGE CSTG. REMOVE C.B. STRUCT                                  | . С.В  |        |          | 33'                  |               | 904.33 |                         | C.B. 15     |              |                          |                          |     |  |
| 17  | 24 + 94            | 21.0'LT.                                                                                                       |                                                                   | С.В.   | C,G,H. | 3.5      |                      | 907.68        | 903.99 | В                       | M.H. 14     |              |                          | 56'                      |     |  |
| 18  | 25 + 02            | 20.7'LT.                                                                                                       |                                                                   | С.В.   | С,G,Н. | 3.4      |                      | 907.67        | 904.07 | В                       | C.B. 17     | 81           |                          |                          |     |  |
| 19  | 25 + 02            | 23.4'RT.                                                                                                       |                                                                   | С.В.   | С,G,H. | 3,5      |                      | 907.59        | 903.87 | В.                      | M.H. 14     | 32'          |                          |                          |     |  |
| 20  | 25 + 25            | 15.4'RT.                                                                                                       | SALVAGE CSTG. REMOVE C.B. STRUC<br>CONSTRUCT M.H. INSTALL 12" RCP | •м.н.  | C,G.   | 4.1      | 54'                  | 007.96        | 903.99 | А                       | C.B. 19     | 21'(1<br>24' | LET FF                   | OM DIT                   | CH) |  |
|     |                    | and a second of a second s | APRON FROM # 2                                                    | 1      | · ·    |          |                      |               |        |                         |             |              |                          | L                        |     |  |
| 21  | 25 + 25            | 17' LT.                                                                                                        | SALVAGE CSTG. REMOVE C.B. STRUCT<br>CONST. M.H.                   | . м.н. | C,G.   | 3.3      |                      | 907,94        | 904,78 | А                       | M.H. 20.    |              |                          |                          |     |  |
| 22  | 84 + 92            | 12.9'LT.                                                                                                       |                                                                   | С.В.   | C,G.   | 5.4      |                      | 008.62        | 903.00 | В                       | M.H. INPL   |              | 108'                     |                          |     |  |
|     |                    | <b>I</b>                                                                                                       | TÓTALS, =                                                         |        |        |          | 136'                 |               |        | 11                      |             | 204 '        | 108'                     | 56'                      |     |  |

| STORM SEWER CASTING ASSEMBLIES |                           |       |   |  |  |  |  |  |  |
|--------------------------------|---------------------------|-------|---|--|--|--|--|--|--|
| ASSEMBLY                       | ASSEMBLY ITEM CASTING NO. |       |   |  |  |  |  |  |  |
|                                | FRAME                     | 700-7 | 5 |  |  |  |  |  |  |
| А                              | COVER                     | 712   |   |  |  |  |  |  |  |
|                                | FRAME                     | 801   | - |  |  |  |  |  |  |
| В                              | COVER                     | 810   | 6 |  |  |  |  |  |  |
|                                | CURB BOX                  | 821 B |   |  |  |  |  |  |  |

## HYDRANT RELOCATION

| E>   | KISTING LO | CATION  | RELOCATION |
|------|------------|---------|------------|
| <br> | 15+00      | 29' LT. | II' WEST   |
| 2    | 15+53      | 33' RT  | 9' EAST    |
| 3    | 21+57      | 48' LT. | 6' SOUTH   |