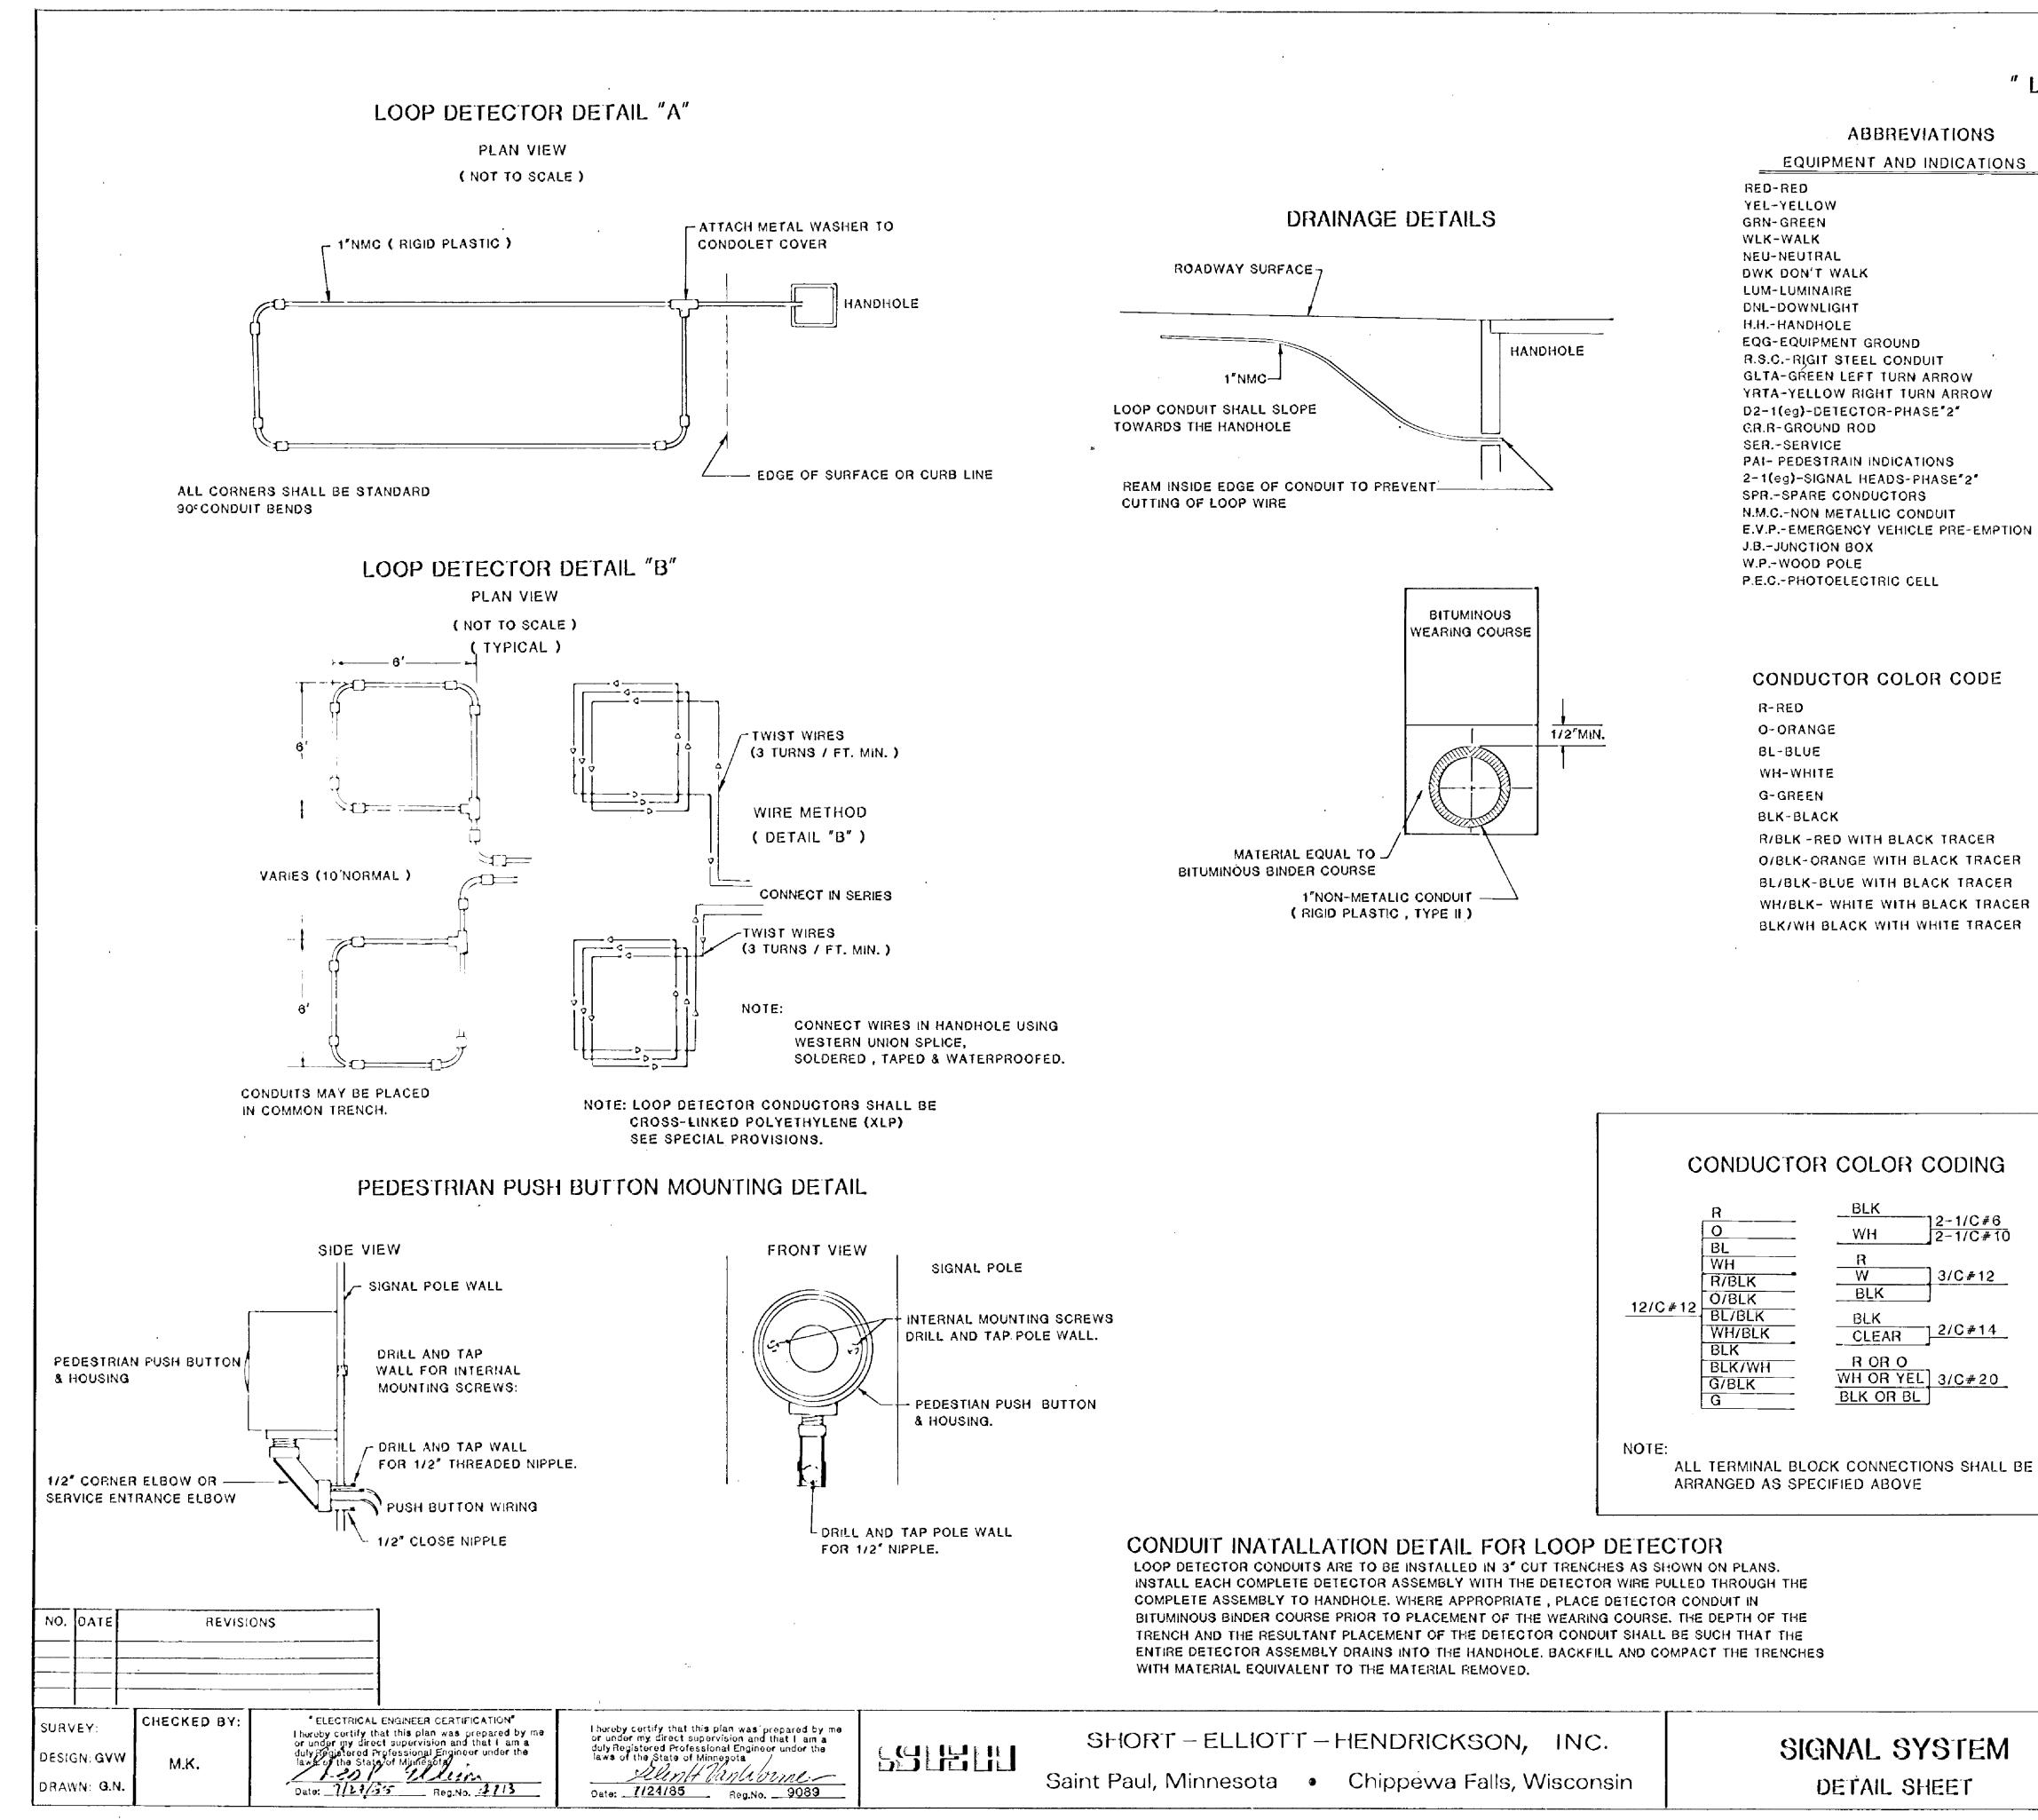

| PLATE NO.DESCRIPTION0004ASPECIFICATION BEFERENCE TO STANDARD PLATES (30001REINFORCED CONCRUTE PIPE3006DGASKET JOINT FOR R.C. PIPE3100FCONCRETE APRON FOR REINFORCED CONCRETE PIPE40001MANHOLE OR CATCH BASIN | (1983) |
|--------------------------------------------------------------------------------------------------------------------------------------------------------------------------------------------------------------|--------|
| 30001REINFORCED CONCRETE PIPE3006DGASKET JOINT FOR R.C. PIPE3100FCONCRETE APRON FOR REINFORCED CONCRETE PIPE40001MANHOLE OR CATCH BASIN                                                                      | (1983) |
| 3006DGASKET JOINT FOR R.C. PIPE3100FCONCRETE APRON FOR REINFORCED CONCRETE PIPE40001MANHOLE OR CATCH BASIN                                                                                                   |        |
| 3100FCONCRETE APRON FOR REINFORCED CONCRETE PIPE40001MANHOLE OR CATCH BASIN                                                                                                                                  |        |
| 40001 MANHOLE OR CATCH BASIN                                                                                                                                                                                 |        |
|                                                                                                                                                                                                              |        |
|                                                                                                                                                                                                              |        |
| 4002E MANHOLE OR CATCH BASIN                                                                                                                                                                                 |        |
| 4005K MANHOLE OR CATCH BASIN                                                                                                                                                                                 |        |
| 4006K MANHOLE OR CATCH BASIN                                                                                                                                                                                 |        |
| 4010F CONCRETE SHORT CONE AND ADJUSTING RING                                                                                                                                                                 |        |
| 4011D PRECAST CONCRETE BASE                                                                                                                                                                                  |        |
| 4101C RING CASTING FOR MANHOLE OR CATCH BASIN                                                                                                                                                                |        |
| 4110D COVER CASTING FOR MANHOLE                                                                                                                                                                              |        |
| 4126E CATCH BASIN FRAME CASTING                                                                                                                                                                              |        |
| 4149C GRATE CASTING FOR CATCH BASIN                                                                                                                                                                          |        |
| 4161F CURB BOX CASTING FOR CATCH BASIN                                                                                                                                                                       |        |
| 4180G MANHOLE OR CATCH BASIN STEP                                                                                                                                                                            |        |
| 7035J CONCRETE WALK AND CURB RETURNS AT ENTRANCES                                                                                                                                                            |        |
| 7036C PEDESTRIAN CURB RAMP                                                                                                                                                                                   |        |
| 7100F CONCRETE CURB AND GUTTERS                                                                                                                                                                              |        |
| 7110E CURB AND GUTTER CONSTRUCTION AT CATCH BASIN                                                                                                                                                            |        |
| 7111F INSTALLATION OF CATCH BASIN CASTINGS                                                                                                                                                                   |        |
| 80001 STANDARD BARRICADES                                                                                                                                                                                    |        |
| 8003B BREAKAWAY SIGN SUPPORTS (PLASTIC)                                                                                                                                                                      |        |