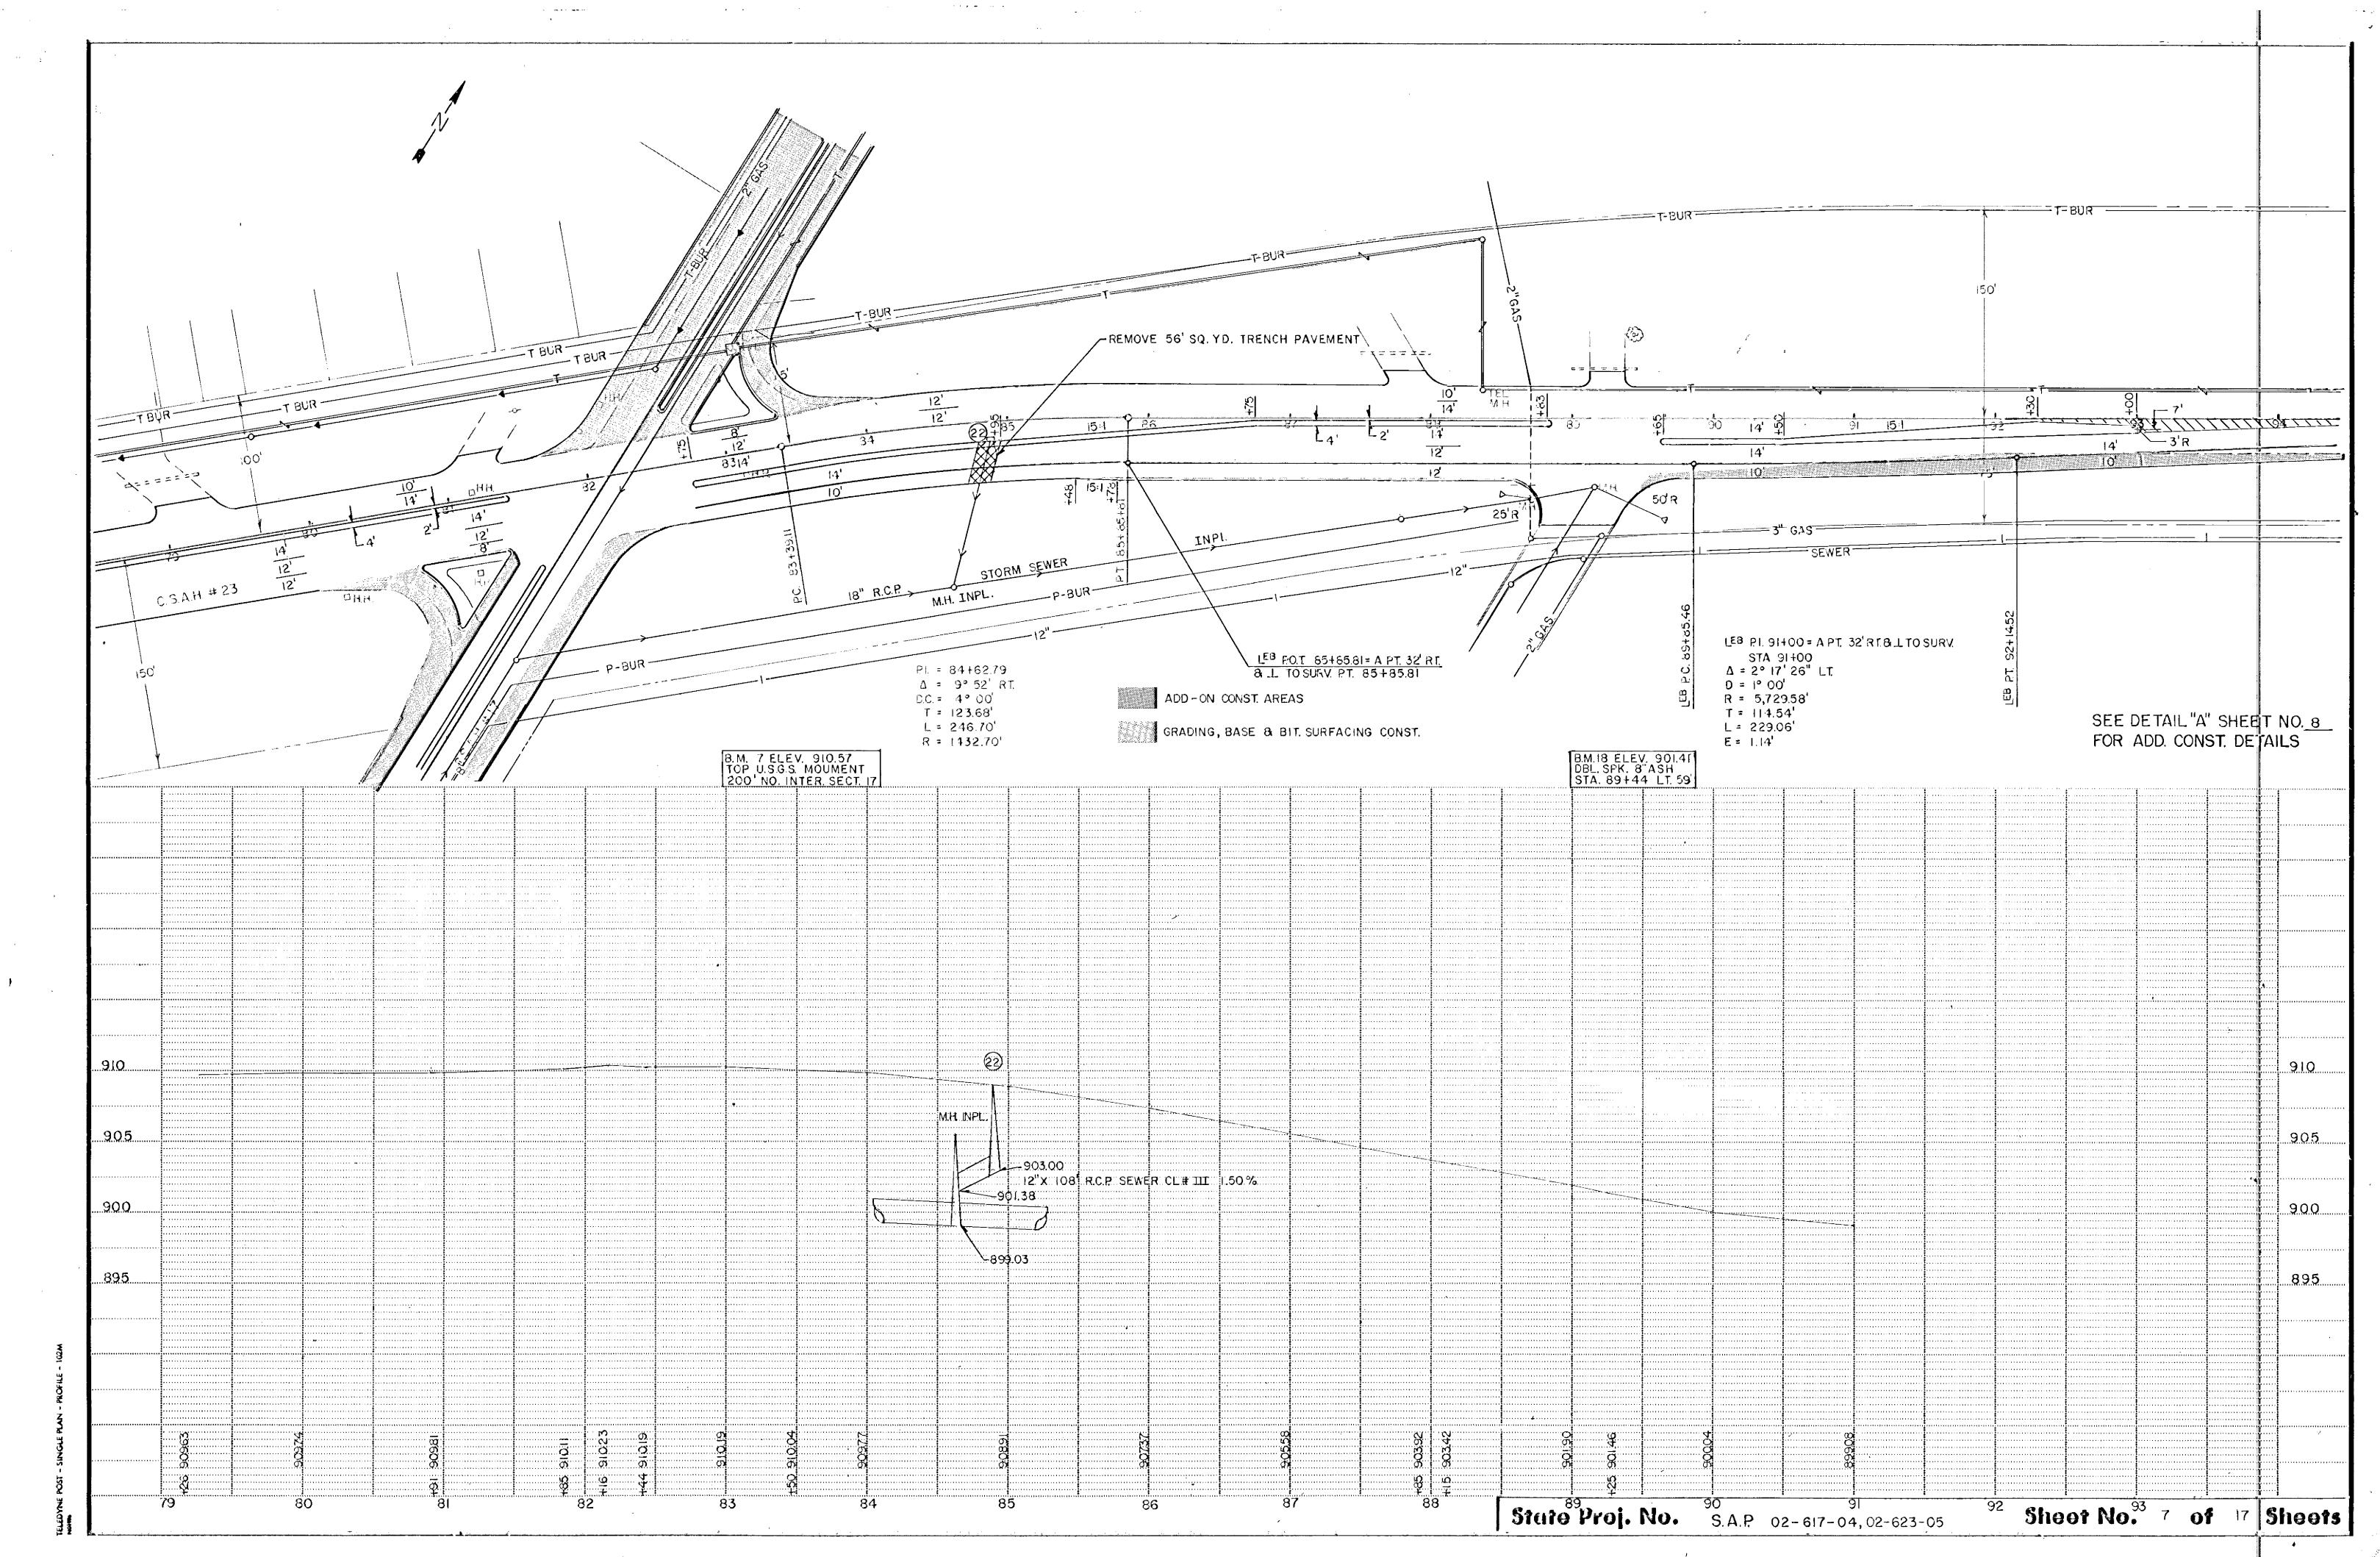

| ADJUST WATER | GATE HOUSING |
|--------------|--------------|
| STATION      | LOCATION     |
| 21+58        | 22' LT.      |
| 21+83        | 34'LT.       |
| 22+25        | 22'LT.       |

|     |                    |                                                                                                                |                                                                   |        | STOR   | M SEW    | ER SYSTEN            | Л             |        |                         |             |              |                          |                          |     |  |
|-----|--------------------|----------------------------------------------------------------------------------------------------------------|-------------------------------------------------------------------|--------|--------|----------|----------------------|---------------|--------|-------------------------|-------------|--------------|--------------------------|--------------------------|-----|--|
| NO. | STATION            | LOCATION                                                                                                       | REMARKS                                                           | 1 YPE  | DESIGN | LIN. FT. | REMOVE<br>SEWER PIPE | ТОР           | OUTLET | F&I<br>CASTING ASSEMBLY | DRAINS TO   | F8<br>12''11 | 2 <u>I R.C</u><br>12''II | <u>.P. SEI</u><br>15''11 | FR  |  |
| 1   | 14 +25             | 34.9' RT.                                                                                                      | INSTALL CASTING FROM $\neq 2$                                     |        | C,G,H  | 3,7      |                      | 907.85        | 904.00 |                         | М.Н. З      | 23'          |                          |                          |     |  |
| 2   | 14 +25             | 21' RT.                                                                                                        | SALVAGE 12" RCP APRON<br>SALVAGE CSTG_ REMOVE C.B. STRUCT         | B      |        |          | 19'                  | 907.78        | 903.78 |                         | M.H. 3      |              |                          |                          |     |  |
| 3   | 14 + 25            | 12' RT.                                                                                                        | M.H. INPL. ADJ.FRAME &<br>RING CASTING                            | MH     |        |          |                      |               | 903.77 |                         | М.Н. 6      |              |                          |                          |     |  |
| 4   | 14 + 23            | 21' LT.                                                                                                        | SALVAGE 12" RCP APRON<br>SALVAGE CSTG. BEMOVE C.B. STRUCT         | С.В.   |        |          | 16'                  | 907.85        | 904.15 |                         | М.Н. З      |              |                          |                          |     |  |
| 5   | 14 + 25            | 27.6'LT.                                                                                                       | INSTALL 12" RCP APRON FROM # 4<br>INSTALL CSTG. FROM #4           | С.В.   | С,G,H. | 3,5      |                      | 907.91        | 904.22 |                         | М.Н. З      | 26'          |                          |                          |     |  |
| 6   | 16 + 97            | 13' RT.                                                                                                        | ADJ.FRAME & RING CASTING                                          | М.Н.   |        |          |                      |               | 901.23 |                         | 18"RCP INP; |              |                          |                          |     |  |
| 7   | 20 + 50            | 12' RT.                                                                                                        | CONST. M.H. ON EXISTING 18" RCP                                   | М.Н.   | A,F.   | 6.5      |                      | <u>909.51</u> | 903.06 | A                       | M.H. 6      |              |                          |                          |     |  |
| 8   | 20 + 50            | 34.9'RT.                                                                                                       |                                                                   | С.В.   | С,G.   | 4.9      |                      | 908.91        | 903.79 | В                       | М.Н. 7      | 23           |                          |                          |     |  |
| 9   | 20 + 50            | 34.9'LT.                                                                                                       |                                                                   | С.В.   | C,G.   | 4.6      |                      | 908.79        | 904.03 | В                       | M.H. 7      | 47'          |                          |                          |     |  |
| 10  | 21 + 63            | 12' RT.                                                                                                        | ADJ. FRAME & RING CSTG.                                           | М.Н.   |        |          |                      |               | 903,58 |                         | М.Н. 7      |              | <br>                     |                          |     |  |
| 11  | 21 + 63            | 23.5 LT.                                                                                                       | SALVAGE C.B. CSTG. F&I M.H. CSTC                                  | . м.н. |        |          |                      |               | 903.64 | А                       | М.Н. 10     |              |                          |                          |     |  |
| 12  | 21 + 63            | 56' LT.                                                                                                        | C.B. TO REMAIN INPL.                                              | с.в.   |        |          | · · · ·              |               |        |                         | M.H. 11     |              |                          |                          |     |  |
| 13  | 21 + 03<br>22 + 24 |                                                                                                                | C.B. TO REMAIN INPL.                                              | С.В.   |        |          |                      |               |        |                         | С.В. 12     |              |                          |                          |     |  |
| 14  | 24 + 71            | 30' RT.                                                                                                        | CONST M.H. ON EXISTING 15" RCP                                    | М.Н.   | C,G.   | 4.7      |                      | 908.30        | 903.71 | A                       | 15"RCP_INPL |              |                          |                          |     |  |
| 15  | 24 + 71            | 16' RT.                                                                                                        | SALVACE CSTG. REMOVE C.B. STRUCT                                  | . C.B. |        |          | 14'                  |               | 903.85 |                         | 15" RCP INF | L.           |                          |                          |     |  |
| 16  | 24 + 77            | 21. LT.                                                                                                        | SALVAGE CSTG. REMOVE C.B. STRUCT                                  | . С.В  |        |          | 33'                  |               | 904.33 |                         | C.B. 15     |              |                          |                          |     |  |
| 17  | 24 + 94            | 21.0'LT.                                                                                                       |                                                                   | С.В.   | C,G,H. | 3.5      |                      | 907.68        | 903.99 | В                       | M.H. 14     |              |                          | 56'                      |     |  |
| 18  | 25 + 02            | 20.7'LT.                                                                                                       |                                                                   | С.В.   | С,G,Н. | 3.4      |                      | 907.67        | 904.07 | В                       | C.B. 17     | 81           |                          |                          |     |  |
| 19  | 25 + 02            | 23.4'RT.                                                                                                       |                                                                   | С.В.   | С,G,H. | 3,5      |                      | 907.59        | 903.87 | В.                      | M.H. 14     | 32'          |                          |                          |     |  |
| 20  | 25 + 25            | 15.4'RT.                                                                                                       | SALVAGE CSTG. REMOVE C.B. STRUC<br>CONSTRUCT M.H. INSTALL 12" RCP | •м.н.  | C,G.   | 4.1      | 54'                  | 007.96        | 903.99 | А                       | C.B. 19     | 21'(1<br>24' | LET FF                   | OM DIT                   | CH) |  |
|     |                    | and a second of a second s | APRON FROM # 2                                                    | 1      | · ·    |          |                      |               |        |                         |             |              |                          | L                        |     |  |
| 21  | 25 + 25            | 17' LT.                                                                                                        | SALVAGE CSTG. REMOVE C.B. STRUCT<br>CONST. M.H.                   | . м.н. | C,G.   | 3.3      |                      | 907,94        | 904,78 | А                       | M.H. 20.    |              |                          |                          |     |  |
| 22  | 84 + 92            | 12.9'LT.                                                                                                       |                                                                   | С.В.   | C,G.   | 5.4      |                      | 008.62        | 903.00 | В                       | M.H. INPL   |              | 108'                     |                          |     |  |
|     |                    | <b>I</b>                                                                                                       | TÓTALS, =                                                         |        |        |          | 136'                 |               |        | 11                      |             | 204 '        | 108'                     | 56'                      |     |  |

| STORM SEWER CASTING ASSEMBLIES |                           |       |   |  |  |  |  |  |  |
|--------------------------------|---------------------------|-------|---|--|--|--|--|--|--|
| ASSEMBLY                       | ASSEMBLY ITEM CASTING NO. |       |   |  |  |  |  |  |  |
|                                | FRAME                     | 700-7 | 5 |  |  |  |  |  |  |
| А                              | COVER                     | 712   |   |  |  |  |  |  |  |
|                                | FRAME                     | 801   | - |  |  |  |  |  |  |
| В                              | COVER                     | 810   | 6 |  |  |  |  |  |  |
|                                | CURB BOX                  | 821 B |   |  |  |  |  |  |  |