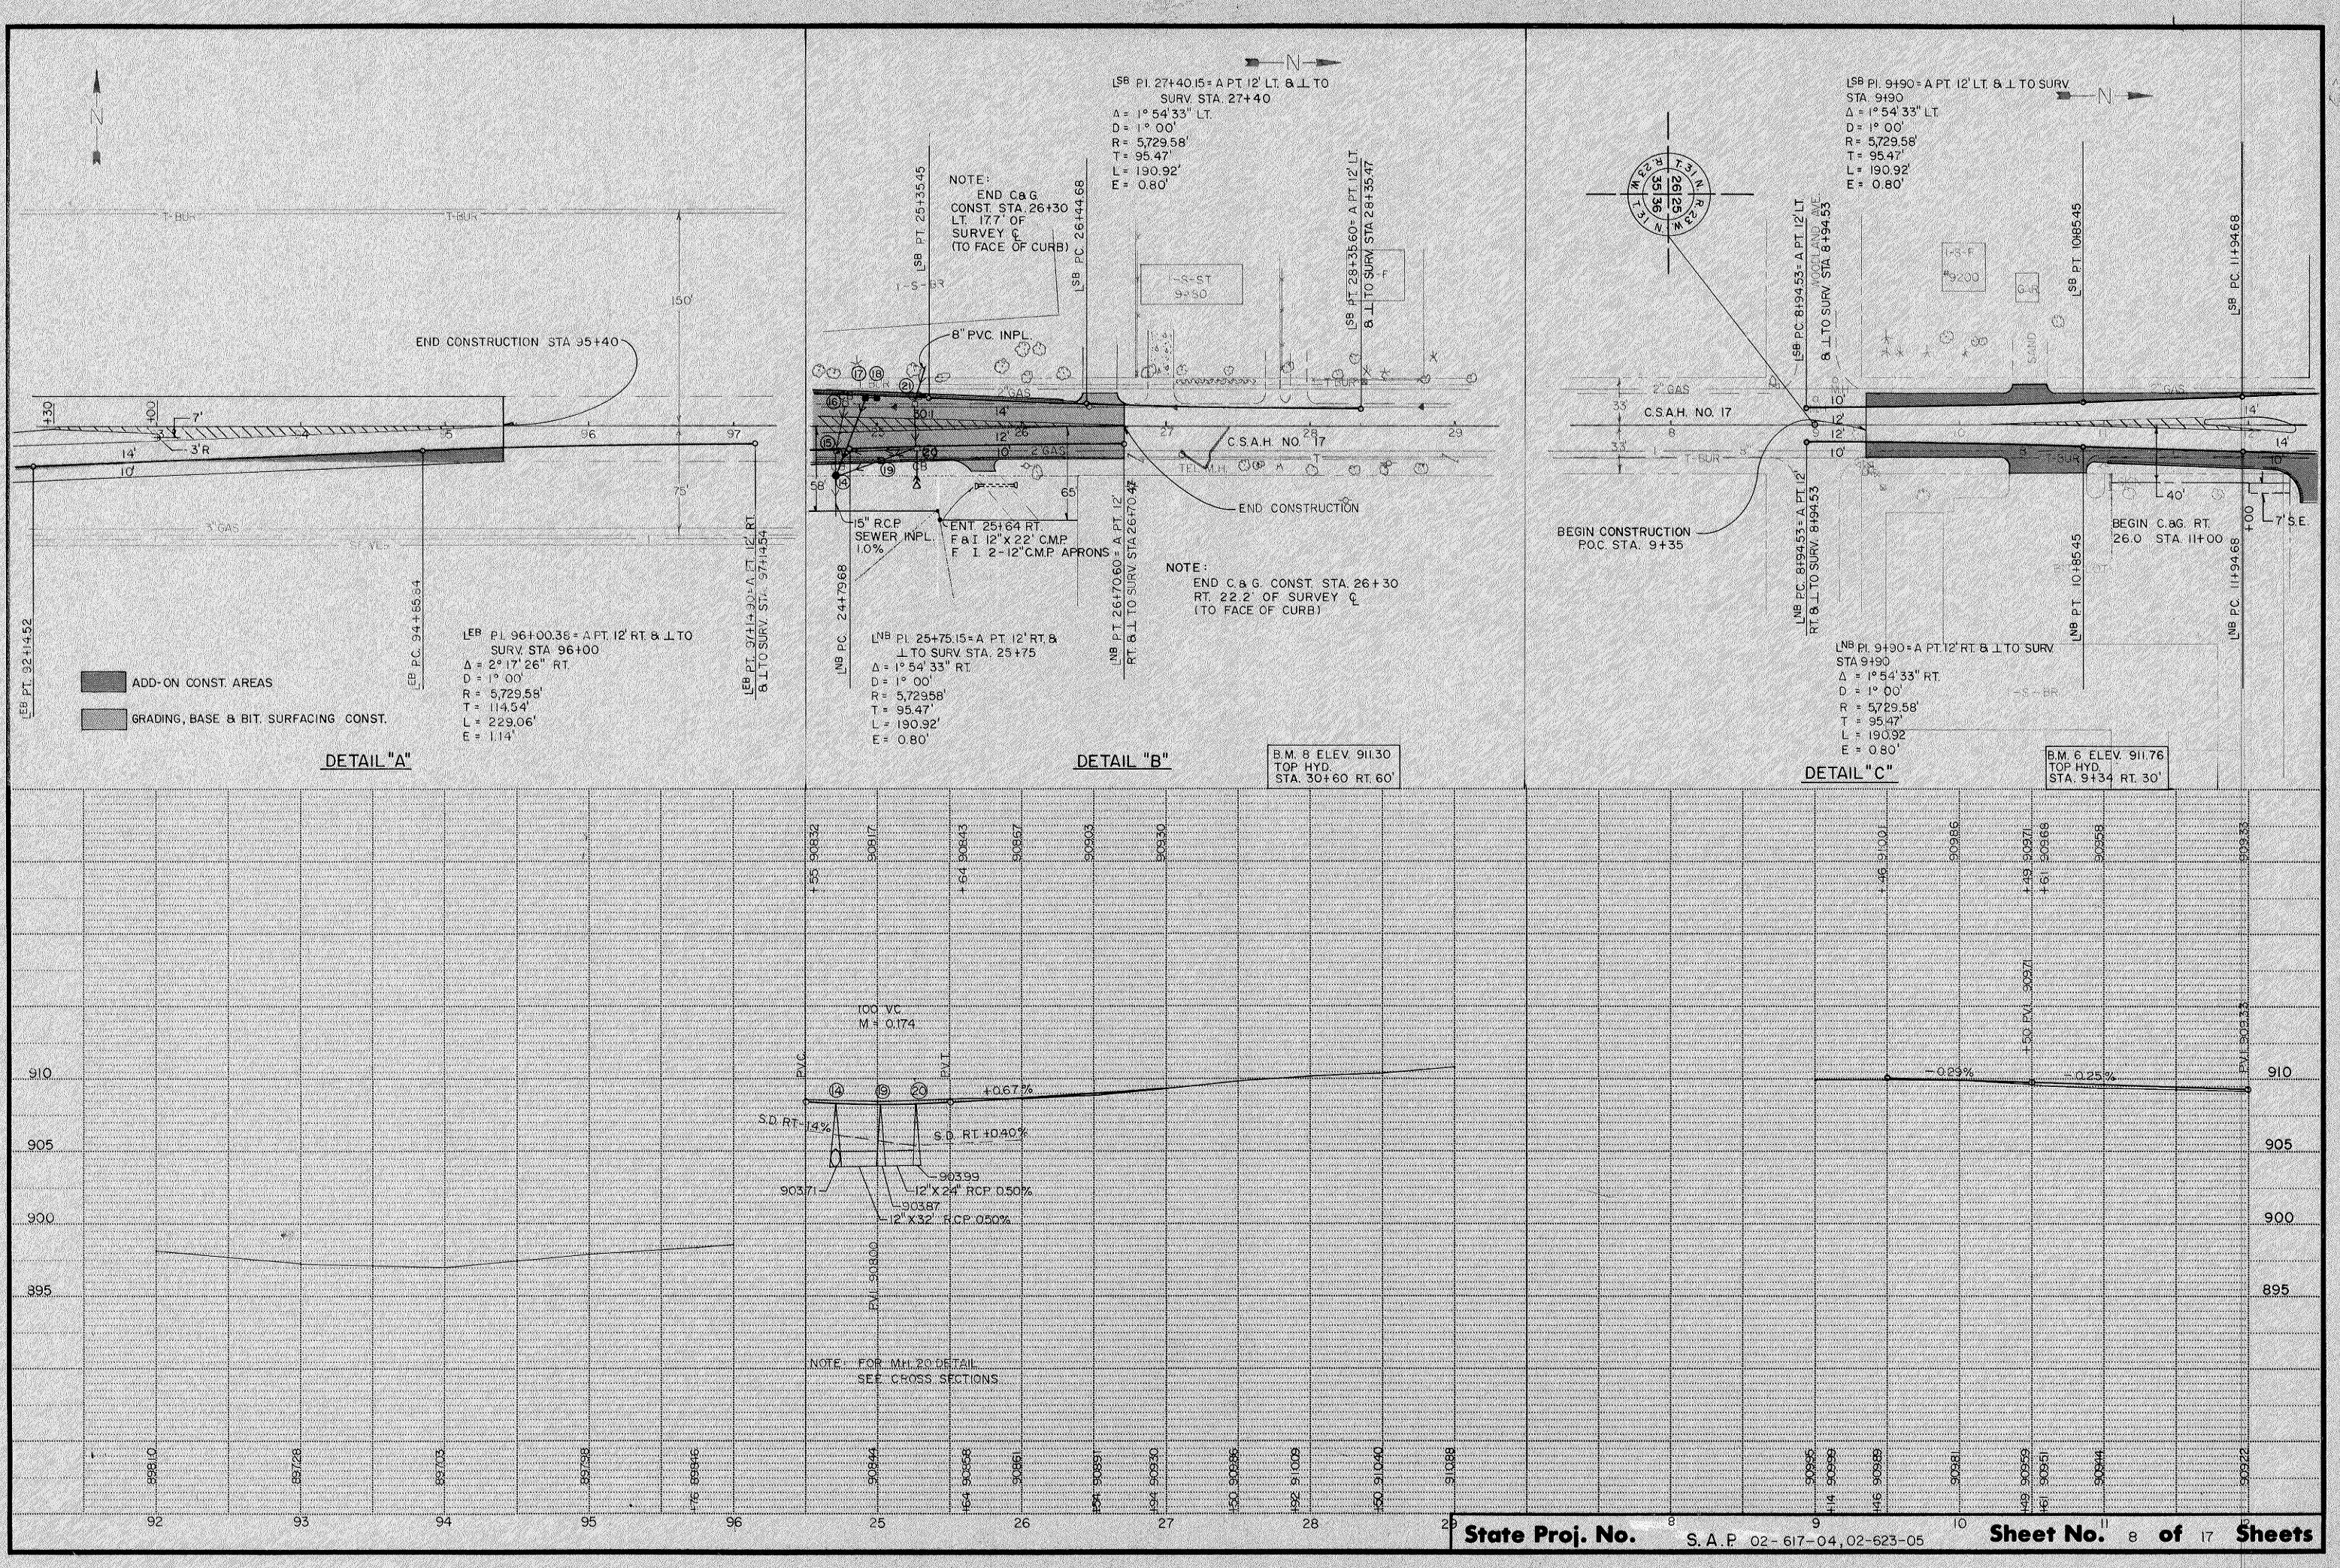

| REMOVE      | CURB AND GUTTER     |         |
|-------------|---------------------|---------|
| STATION     | LOCATION            | LN. FT. |
| 12+36       | 37' TO 57' RT.      | 20'     |
| 12+80       | 37' TO 57' RT.      | 20'     |
| 15+00       | 37' TO 67' RT.      | 30'     |
| 15+30       | 37' TO 67' RT.      | 30'     |
| 17+10-17+71 | 24' LT.TOTAL ISLAND | 155'    |
| 18+99-19+50 | 24' RT.TOTAL ISLAND | 130'    |
|             |                     | 385'    |

| REMOVE | INTEGRANT | CURB | BITUMINOUS |
|--------|-----------|------|------------|

| STAT  | ION       | LOC.    | LIN. FT. |
|-------|-----------|---------|----------|
| 12+32 | 16+60     | 22' LT. | 428'     |
| 10+90 | 12+36     | 22' RT. | 146'     |
| 12+85 | 15+00     | 22' RT. | 215'     |
| 15+35 | 18+00     | 22' RT. | 265'     |
|       | <b>--</b> |         | 1034'    |