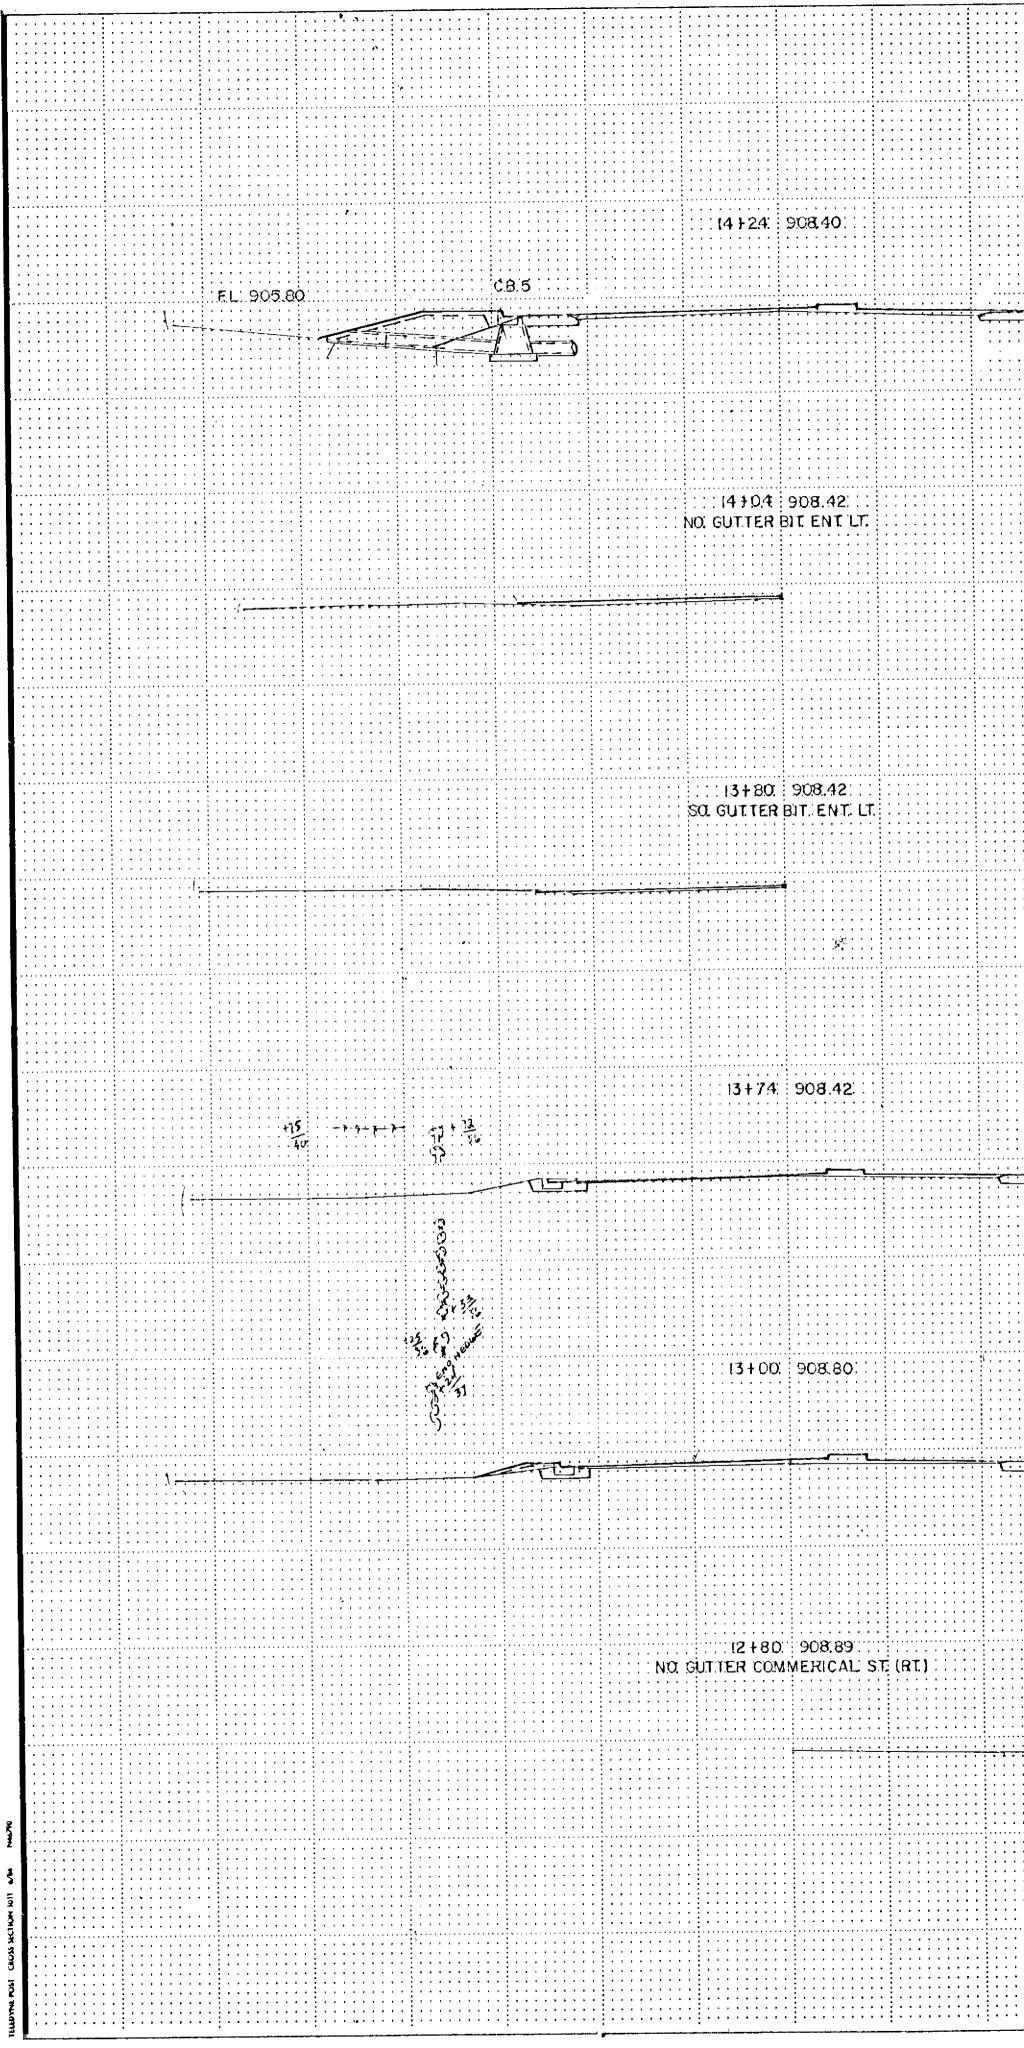

| REMOVE | INTEGRANT | CURB | BITUMINOUS |
|--------|-----------|------|------------|

| STAT  | ION       | LOC.    | LIN. FT. |
|-------|-----------|---------|----------|
| 12+32 | 16+60     | 22' LT. | 428'     |
| 10+90 | 12+36     | 22' RT. | 146'     |
| 12+85 | 15+00     | 22' RT. | 215'     |
| 15+35 | 18+00     | 22' RT. | 265'     |
|       | <b>--</b> |         | 1034'    |