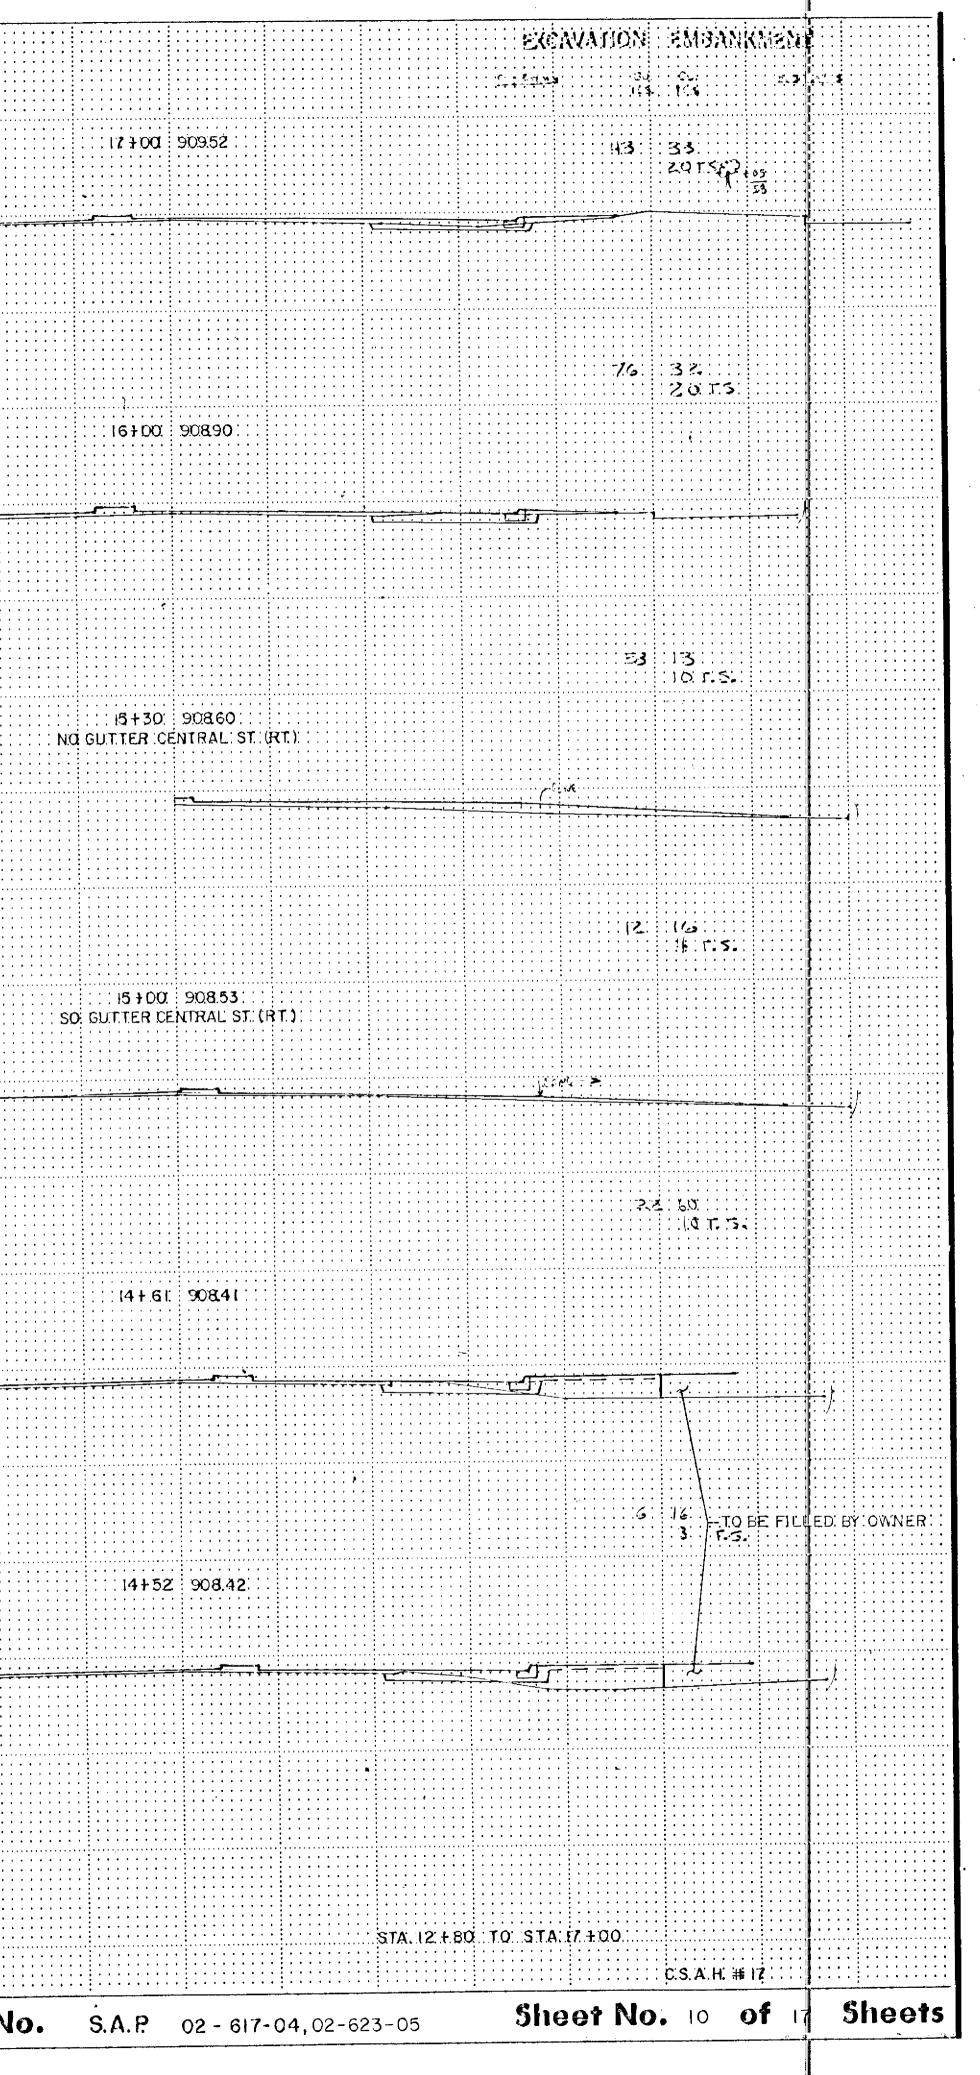

| ADJUST  | FRAME AND RING | CASTING    |                |
|---------|----------------|------------|----------------|
|         | 1              | -<br>      |                |
| STATION | LOCATION       | UTILITY    | REMARKS        |
| 13+15   | 37' RT.        | SAN. SEWER |                |
| 14+25   | 12' RT.        | ST. SEWER  |                |
| 15+42   | 38' RT.        | SAN. SEWER |                |
| 16+97   | 13'RT.         | ST SEWER   |                |
| 19+26   | 13' LT.        | SAN, SEWER |                |
| 19+66   | 26' RT.        | BELL TELE. | ADJ. BY OTHERS |
| 19+72   | 24" RT.        | BELL TELE. | ADJ BY OTHERS  |
| 21+63   | 12'RT.         | ST SEWER   |                |
| 21+93   | 12'LT.         | SAN. SEWER |                |
| 24+18   | 13'LT.         | SAN. SEWER |                |
| 26+45   | 13' LT.        | SAN. SEWER |                |
|         | TOTAL          | 9          |                |