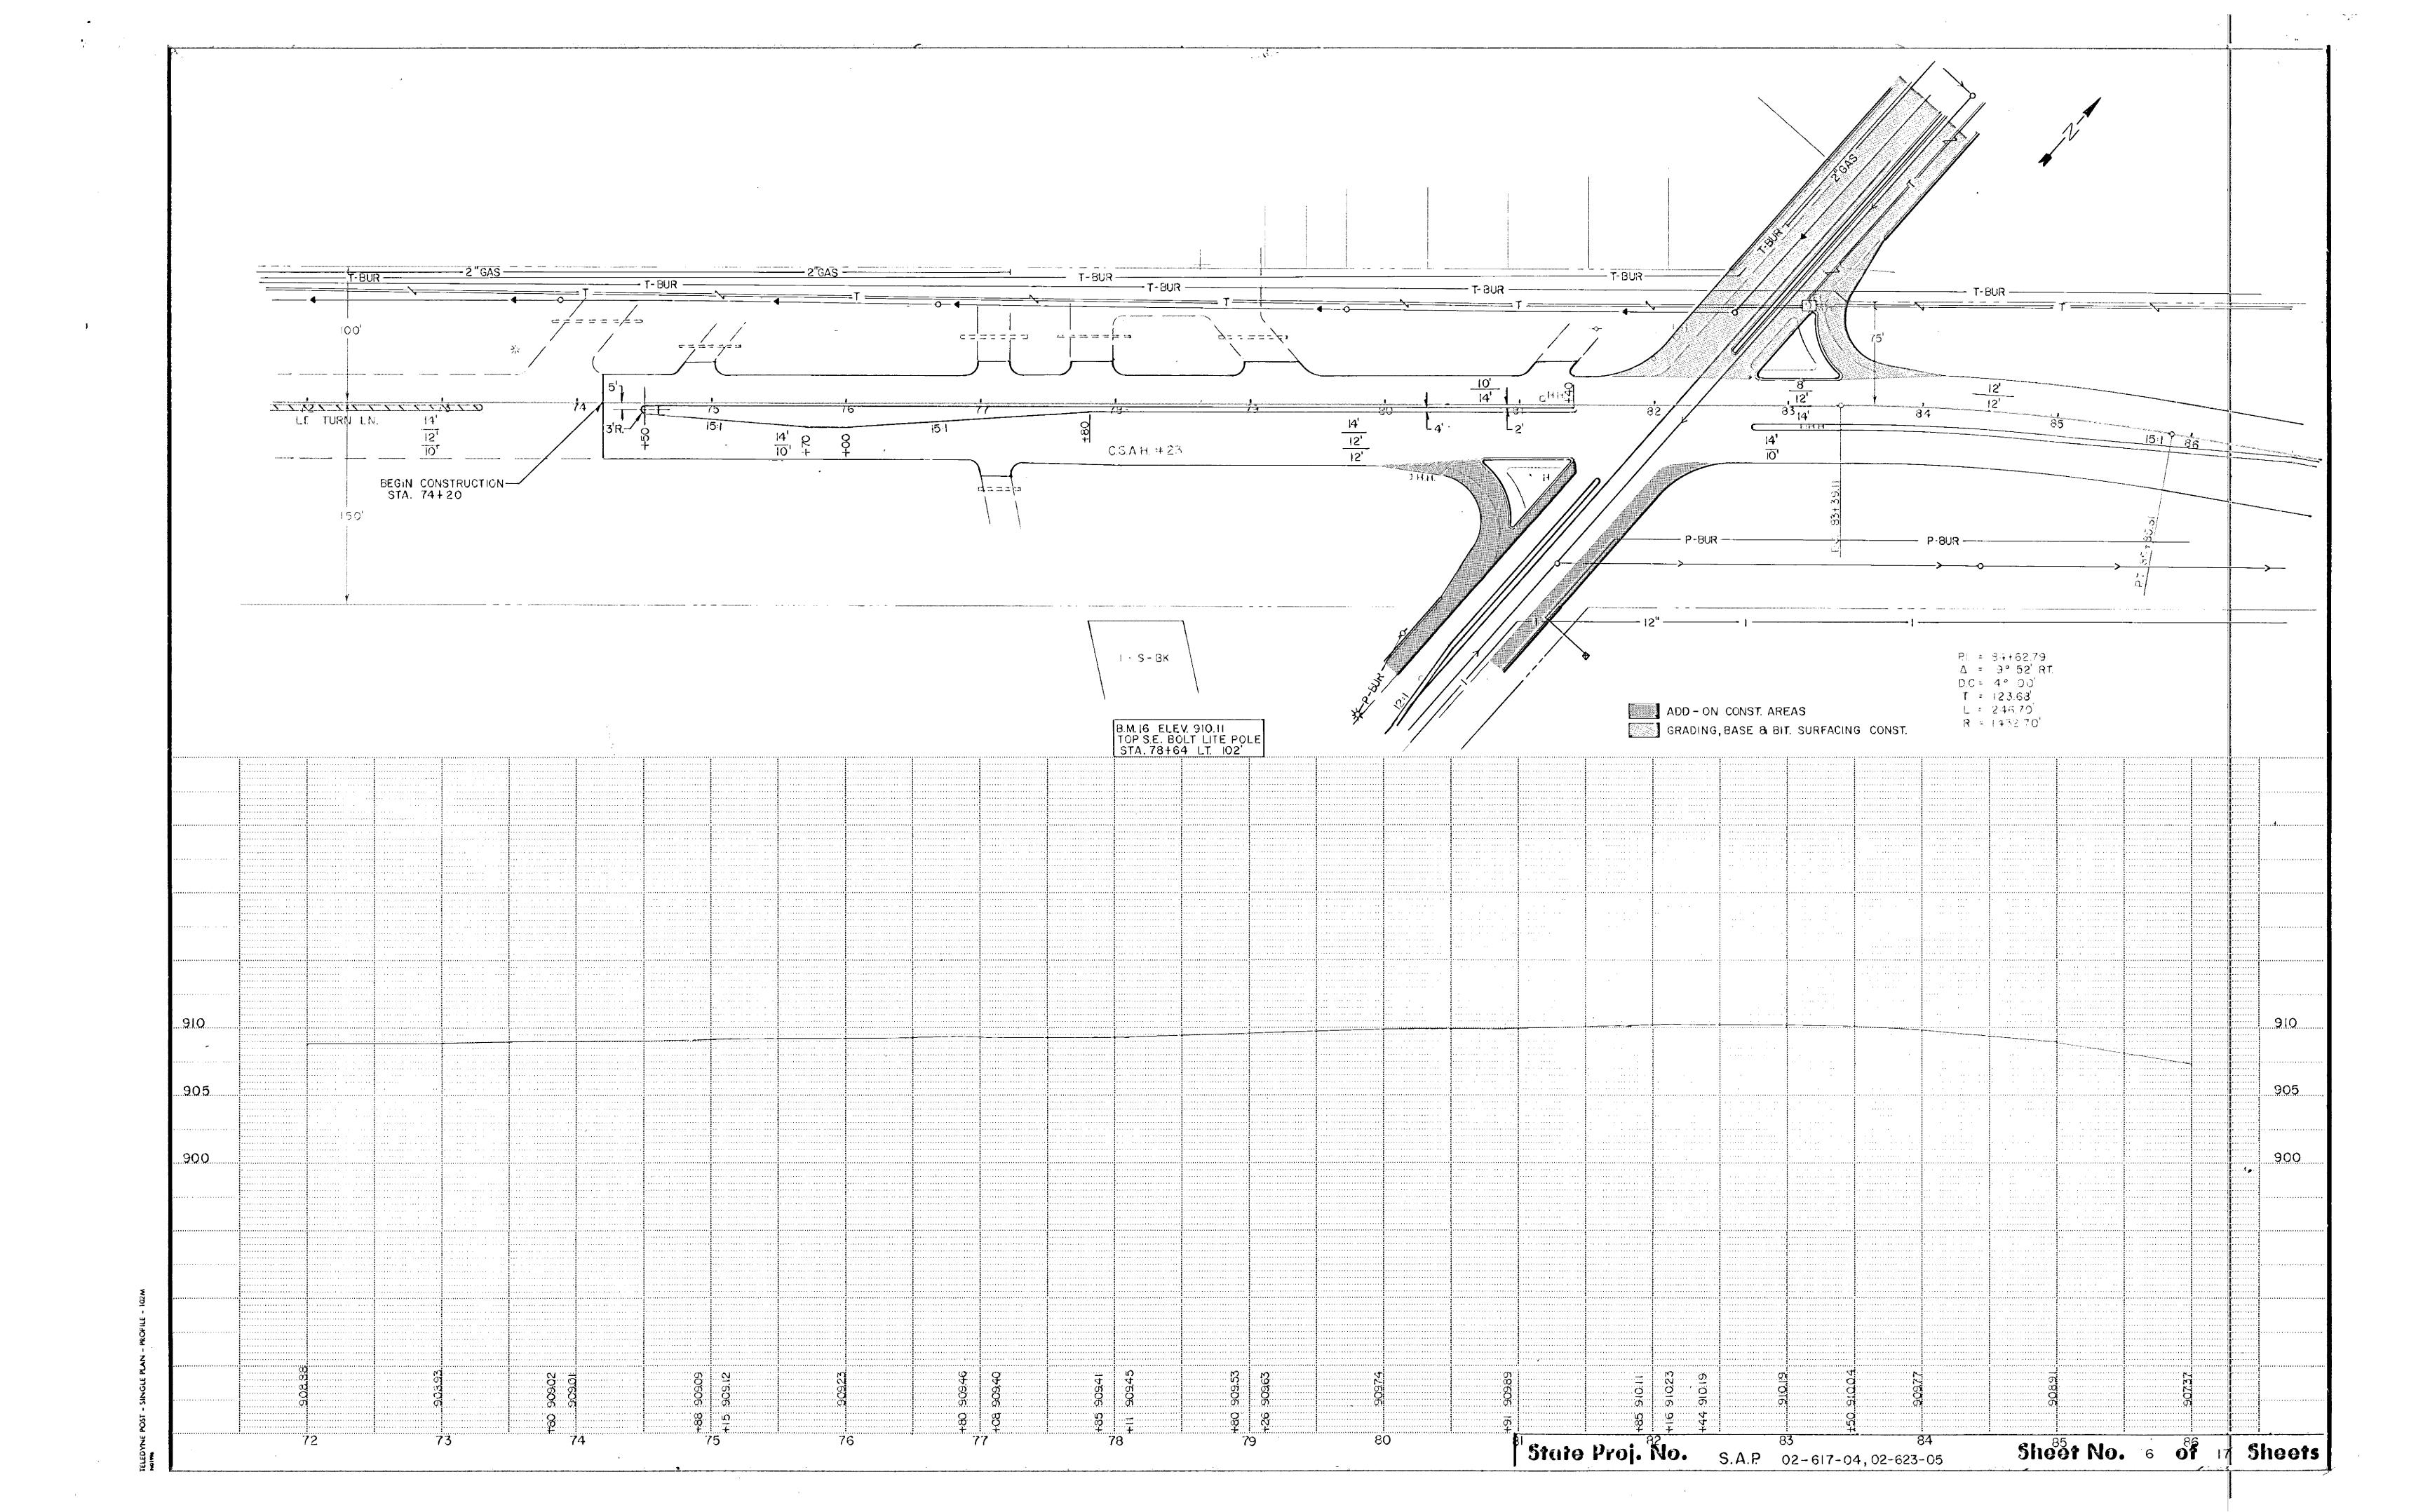

| SAWING BITU         | AINOUS PAVEMEN' | ſ       |
|---------------------|-----------------|---------|
| LOCATION            |                 | LN. FT. |
| ENTRANCE LT. 13+95  |                 | 24'     |
| EXISTING RT. TURN I | 155'            |         |
| N. EDGE C.S.A.H. 23 | 170'            |         |
| ROAD APPROACH LT 2  | 64'             |         |
| ENTRANCE LT. 26+54  | 24'             |         |
| END PROJECT 26+70   | )               | 381     |
|                     |                 | 475'    |