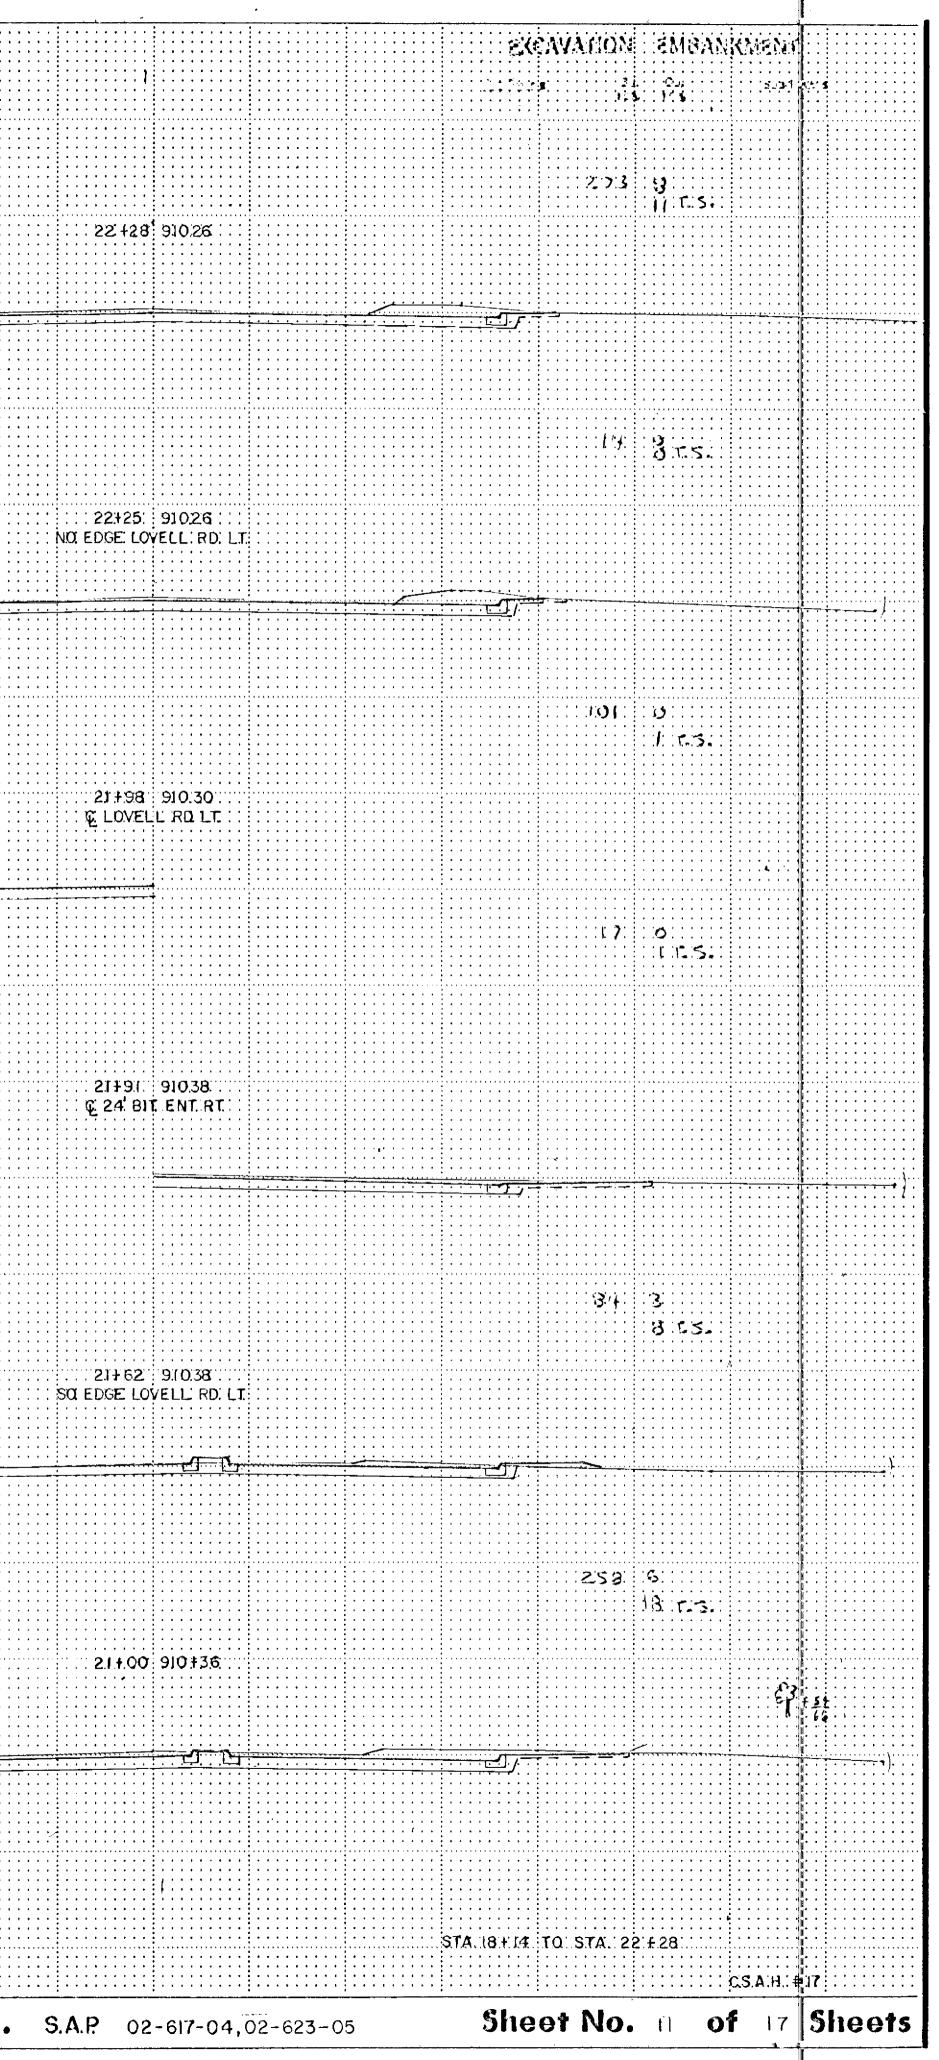

| ADJUST WATER | GATE HOUSING |
|--------------|--------------|
| STATION      | LOCATION     |
| 21+58        | 22' LT.      |
| 21+83        | 34'LT.       |
| 22+25        | 22'LT.       |

|     |                    |                                                                                                                |                                                                   |        | STOR   | M SEW    | ER SYSTEN            | Л             |        |                         |             |              |                          |                          |     |  |
|-----|--------------------|----------------------------------------------------------------------------------------------------------------|-------------------------------------------------------------------|--------|--------|----------|----------------------|---------------|--------|-------------------------|-------------|--------------|--------------------------|--------------------------|-----|--|
| NO. | STATION            | LOCATION                                                                                                       | REMARKS                                                           | 1 YPE  | DESIGN | LIN. FT. | REMOVE<br>SEWER PIPE | ТОР           | OUTLET | F&I<br>CASTING ASSEMBLY | DRAINS TO   | F8<br>12''11 | 2 <u>I R.C</u><br>12''II | <u>.P. SEI</u><br>15''11 | FR  |  |
| 1   | 14 +25             | 34.9' RT.                                                                                                      | INSTALL CASTING FROM $\neq 2$                                     |        | C,G,H  | 3,7      |                      | 907.85        | 904.00 |                         | М.Н. З      | 23'          |                          |                          |     |  |
| 2   | 14 +25             | 21' RT.                                                                                                        | SALVAGE 12" RCP APRON<br>SALVAGE CSTG_ REMOVE C.B. STRUCT         | B      |        |          | 19'                  | 907.78        | 903.78 |                         | M.H. 3      |              |                          |                          |     |  |
| 3   | 14 + 25            | 12' RT.                                                                                                        | M.H. INPL. ADJ.FRAME &<br>RING CASTING                            | MH     |        |          |                      |               | 903.77 |                         | М.Н. 6      |              |                          |                          |     |  |
| 4   | 14 + 23            | 21' LT.                                                                                                        | SALVAGE 12" RCP APRON<br>SALVAGE CSTG. BEMOVE C.B. STRUCT         | С.В.   |        |          | 16'                  | 907.85        | 904.15 |                         | М.Н. З      |              |                          |                          |     |  |
| 5   | 14 + 25            | 27.6'LT.                                                                                                       | INSTALL 12" RCP APRON FROM # 4<br>INSTALL CSTG. FROM #4           | С.В.   | С,G,H. | 3,5      |                      | 907.91        | 904.22 |                         | М.Н. З      | 26'          |                          |                          |     |  |
| 6   | 16 + 97            | 13' RT.                                                                                                        | ADJ.FRAME & RING CASTING                                          | М.Н.   |        |          |                      |               | 901.23 |                         | 18"RCP INP; |              |                          |                          |     |  |
| 7   | 20 + 50            | 12' RT.                                                                                                        | CONST. M.H. ON EXISTING 18" RCP                                   | М.Н.   | A,F.   | 6.5      |                      | <u>909.51</u> | 903.06 | A                       | M.H. 6      |              |                          |                          |     |  |
| 8   | 20 + 50            | 34.9'RT.                                                                                                       |                                                                   | С.В.   | С,G.   | 4.9      |                      | 908.91        | 903.79 | В                       | М.Н. 7      | 23           |                          |                          |     |  |
| 9   | 20 + 50            | 34.9'LT.                                                                                                       |                                                                   | С.В.   | C,G.   | 4.6      |                      | 908.79        | 904.03 | В                       | M.H. 7      | 47'          |                          |                          |     |  |
| 10  | 21 + 63            | 12' RT.                                                                                                        | ADJ. FRAME & RING CSTG.                                           | М.Н.   |        |          |                      |               | 903,58 |                         | М.Н. 7      |              | <br>                     |                          |     |  |
| 11  | 21 + 63            | 23.5 LT.                                                                                                       | SALVAGE C.B. CSTG. F&I M.H. CSTC                                  | . м.н. |        |          |                      |               | 903.64 | А                       | М.Н. 10     |              |                          |                          |     |  |
| 12  | 21 + 63            | 56' LT.                                                                                                        | C.B. TO REMAIN INPL.                                              | с.в.   |        |          | · · · ·              |               |        |                         | M.H. 11     |              |                          |                          |     |  |
| 13  | 21 + 03<br>22 + 24 |                                                                                                                | C.B. TO REMAIN INPL.                                              | С.В.   |        |          |                      |               |        |                         | С.В. 12     |              |                          |                          |     |  |
| 14  | 24 + 71            | 30' RT.                                                                                                        | CONST M.H. ON EXISTING 15" RCP                                    | М.Н.   | C,G.   | 4.7      |                      | 908.30        | 903.71 | A                       | 15"RCP_INPL |              |                          |                          |     |  |
| 15  | 24 + 71            | 16' RT.                                                                                                        | SALVACE CSTG. REMOVE C.B. STRUCT                                  | . C.B. |        |          | 14'                  |               | 903.85 |                         | 15" RCP INF | L.           |                          |                          |     |  |
| 16  | 24 + 77            | 21. LT.                                                                                                        | SALVAGE CSTG. REMOVE C.B. STRUCT                                  | . С.В  |        |          | 33'                  |               | 904.33 |                         | C.B. 15     |              |                          |                          |     |  |
| 17  | 24 + 94            | 21.0'LT.                                                                                                       |                                                                   | С.В.   | C,G,H. | 3.5      |                      | 907.68        | 903.99 | В                       | M.H. 14     |              |                          | 56'                      |     |  |
| 18  | 25 + 02            | 20.7'LT.                                                                                                       |                                                                   | С.В.   | С,G,Н. | 3.4      |                      | 907.67        | 904.07 | В                       | C.B. 17     | 81           |                          |                          |     |  |
| 19  | 25 + 02            | 23.4'RT.                                                                                                       |                                                                   | С.В.   | С,G,H. | 3,5      |                      | 907.59        | 903.87 | В.                      | M.H. 14     | 32'          |                          |                          |     |  |
| 20  | 25 + 25            | 15.4'RT.                                                                                                       | SALVAGE CSTG. REMOVE C.B. STRUC<br>CONSTRUCT M.H. INSTALL 12" RCP | •м.н.  | C,G.   | 4.1      | 54'                  | 007.96        | 903.99 | А                       | C.B. 19     | 21'(1<br>24' | LET FF                   | OM DIT                   | CH) |  |
|     |                    | and a second of a second s | APRON FROM # 2                                                    | 1      | · ·    |          |                      |               |        |                         |             |              |                          | L                        |     |  |
| 21  | 25 + 25            | 17' LT.                                                                                                        | SALVAGE CSTG. REMOVE C.B. STRUCT<br>CONST. M.H.                   | . м.н. | C,G.   | 3.3      |                      | 907,94        | 904,78 | А                       | M.H. 20.    |              |                          |                          |     |  |
| 22  | 84 + 92            | 12.9'LT.                                                                                                       |                                                                   | С.В.   | C,G.   | 5.4      |                      | 008.62        | 903.00 | В                       | M.H. INPL   |              | 108'                     |                          |     |  |
|     |                    | <b>I</b>                                                                                                       | TÓTALS, =                                                         |        |        |          | 136'                 |               |        | 11                      |             | 204 '        | 108'                     | 56'                      |     |  |