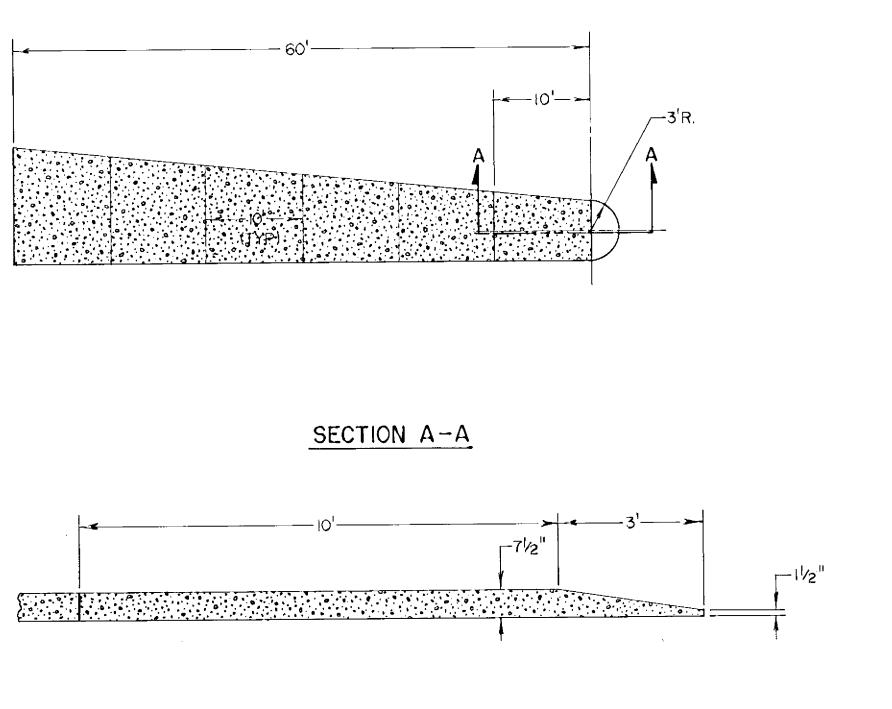

| 712   |   |  |  |  |  |  |  |
|                                | FRAME                     | 801   | - |  |  |  |  |  |  |
| В                              | COVER                     | 810   | 6 |  |  |  |  |  |  |
|                                | CURB BOX                  | 821 B |   |  |  |  |  |  |  |

•

## HYDRANT RELOCATION

| E>   | KISTING LO | CATION  | RELOCATION |
|------|------------|---------|------------|
| <br> | 15+00      | 29' LT. | II' WEST   |
| 2    | 15+53      | 33' RT  | 9' EAST    |
| 3    | 21+57      | 48' LT. | 6' SOUTH   |

<u>NOTE</u> ALL HYDRANT LEADS, TIE BARS, BRACING AND OTHER EQUIPMENT, WORK AND MATERIALS REQUIRED TO COMPLETE THE JOB AS SPECIFIED SHALL BE CONSIDERED AS INCIDENTAL TO RELOCATING HYDRANTS.

.

CONCRETE MEDIAN NOSE DETAIL





S.P.\_

NO SCALE

•

SAP 02-617-04,02-623-05





POST - SINGLE PLAN - PROFILE - 102M

•

e 😗







|   |                                         | 10 + 49 909 59<br>G. 24 GRAVEL ENT LT.<br>1 1/2" BIT OVERLAY |      |
|---|-----------------------------------------|--------------------------------------------------------------|------|
|   |                                         |                                                              |      |
|   | P+3 + + + + + + + + + + + + + + + + + + | 10+00 909.81<br>1 1/2" BIT OVERLAY                           |      |
|   | 53                                      |                                                              |      |
|   | 2.10<br>60<br>11<br>50                  |