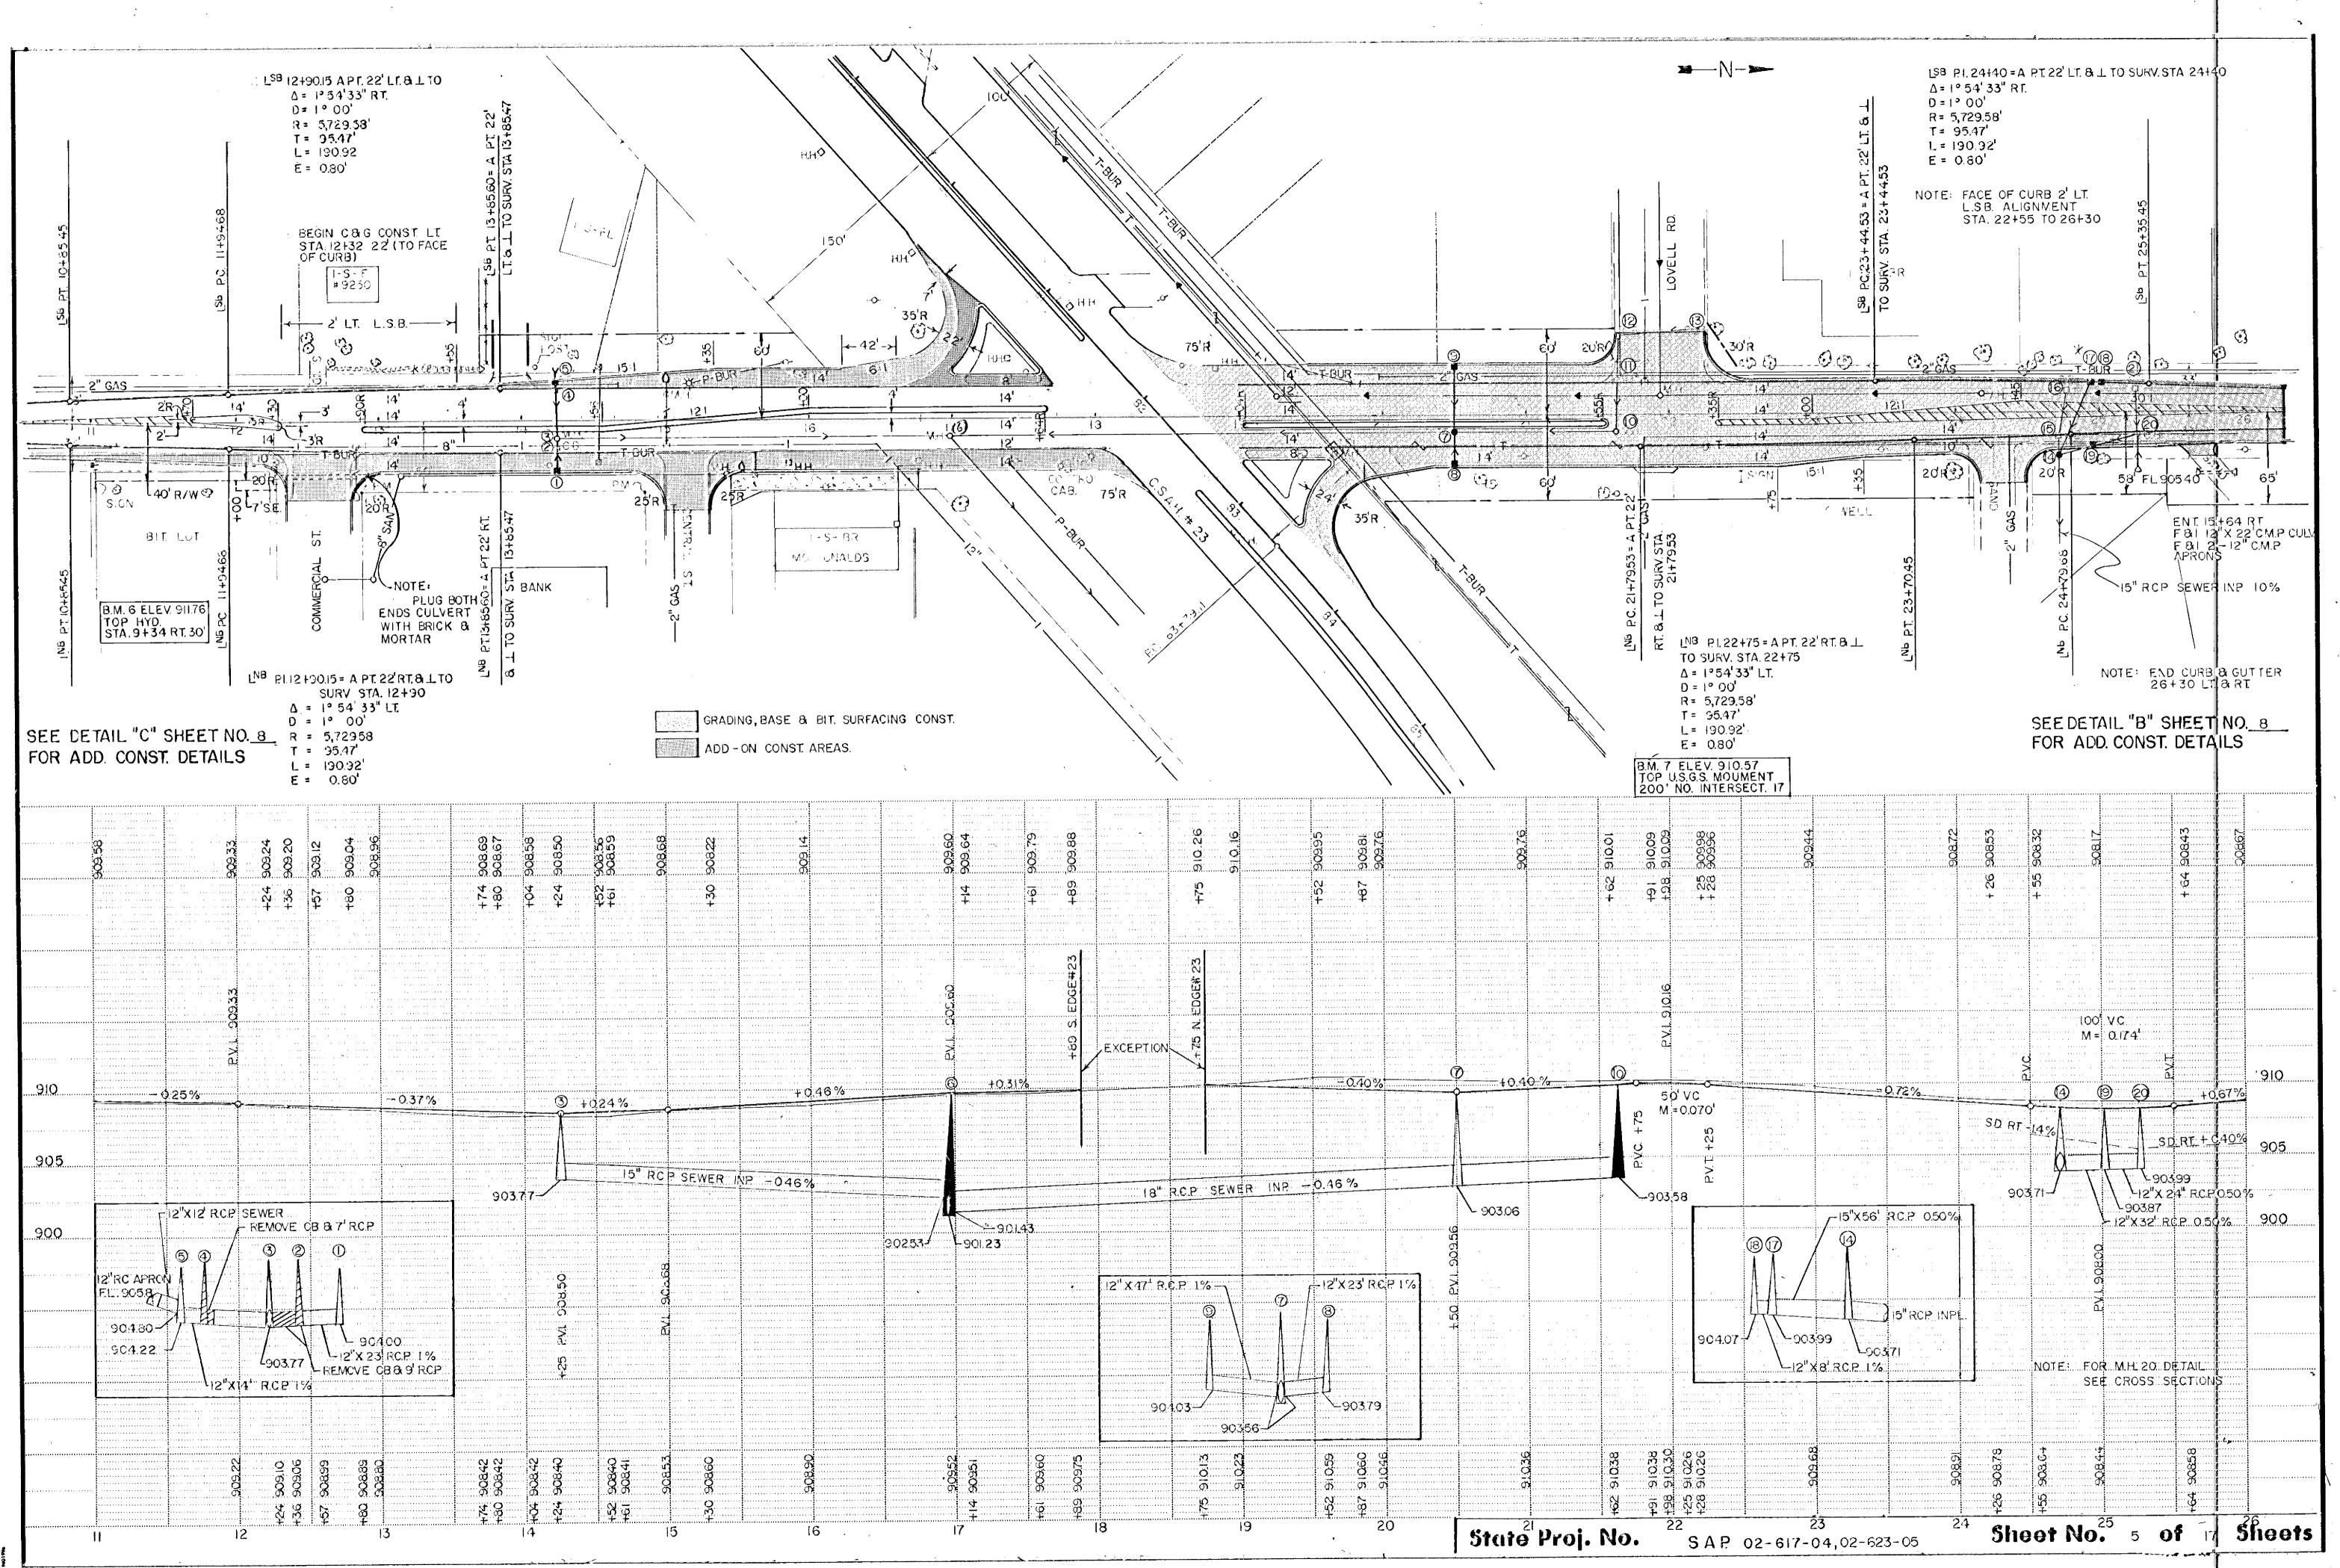

| SAWING BITU         | AINOUS PAVEMEN' | ſ       |
|---------------------|-----------------|---------|
| LOCATION            |                 | LN. FT. |
| ENTRANCE LT. 13+95  |                 | 24'     |
| EXISTING RT. TURN I | 155'            |         |
| N. EDGE C.S.A.H. 23 | 170'            |         |
| ROAD APPROACH LT 2  | 64'             |         |
| ENTRANCE LT. 26+54  | 24'             |         |
| END PROJECT 26+70   | )               | 381     |
|                     |                 | 475'    |

|         | CLEAR ANI | O GRUBBING  |       |      |         |
|---------|-----------|-------------|-------|------|---------|
| STATION | LOCATION  | DESCRIPTION | CLEAR | GRUB | REMARKS |
| 15+91   | 31' LT.   | 8" ELM      | 6     | 1    |         |
| 26+10   | 31' RT.   | 16" OAK     | 1     | 1    |         |
|         |           | TOTAL       | S 7   | 2    |         |

| REMOVE      | CURB AND GUTTER     |         |
|-------------|---------------------|---------|
| STATION     | LOCATION            | LN. FT. |
| 12+36       | 37' TO 57' RT.      | 20'     |
| 12+80       | 37' TO 57' RT.      | 20'     |
| 15+00       | 37' TO 67' RT.      | 30'     |
| 15+30       | 37' TO 67' RT.      | 30'     |
| 17+10-17+71 | 24' LT.TOTAL ISLAND | 155'    |
| 18+99-19+50 | 24' RT.TOTAL ISLAND | 130'    |
|             |                     | 385'    |

| REMOVE | INTEGRANT | CURB | BITUMINOUS |
|--------|-----------|------|------------|

| STAT  | ION       | LOC.    | LIN. FT. |
|-------|-----------|---------|----------|
| 12+32 | 16+60     | 22' LT. | 428'     |
| 10+90 | 12+36     | 22' RT. | 146'     |
| 12+85 | 15+00     | 22' RT. | 215'     |
| 15+35 | 18+00     | 22' RT. | 265'     |
|       | <b>--</b> |         | 1034'    |

| ADJUST WATER | GATE HOUSING |
|--------------|--------------|
| STATION      | LOCATION     |
| 21+58        | 22' LT.      |
| 21+83        | 34'LT.       |
| 22+25        | 22'LT.       |

|     |                    |                                                                                                                |                                                                   |        | STOR   | M SEW    | ER SYSTEN            | Л             |        |                         |             |              |                          |                          |     |  |
|-----|--------------------|----------------------------------------------------------------------------------------------------------------|-------------------------------------------------------------------|--------|--------|----------|----------------------|---------------|--------|-------------------------|-------------|--------------|--------------------------|--------------------------|-----|--|
| NO. | STATION            | LOCATION                                                                                                       | REMARKS                                                           | 1 YPE  | DESIGN | LIN. FT. | REMOVE<br>SEWER PIPE | ТОР           | OUTLET | F&I<br>CASTING ASSEMBLY | DRAINS TO   | F8<br>12''11 | 2 <u>I R.C</u><br>12''II | <u>.P. SEI</u><br>15''11 | FR  |  |
| 1   | 14 +25             | 34.9' RT.                                                                                                      | INSTALL CASTING FROM $\neq 2$                                     |        | C,G,H  | 3,7      |                      | 907.85        | 904.00 |                         | М.Н. З      | 23'          |                          |                          |     |  |
| 2   | 14 +25             | 21' RT.                                                                                                        | SALVAGE 12" RCP APRON<br>SALVAGE CSTG_ REMOVE C.B. STRUCT         | B      |        |          | 19'                  | 907.78        | 903.78 |                         | M.H. 3      |              |                          |                          |     |  |
| 3   | 14 + 25            | 12' RT.                                                                                                        | M.H. INPL. ADJ.FRAME &<br>RING CASTING                            | MH     |        |          |                      |               | 903.77 |                         | М.Н. 6      |              |                          |                          |     |  |
| 4   | 14 + 23            | 21' LT.                                                                                                        | SALVAGE 12" RCP APRON<br>SALVAGE CSTG. BEMOVE C.B. STRUCT         | С.В.   |        |          | 16'                  | 907.85        | 904.15 |                         | М.Н. З      |              |                          |                          |     |  |
| 5   | 14 + 25            | 27.6'LT.                                                                                                       | INSTALL 12" RCP APRON FROM # 4<br>INSTALL CSTG. FROM #4           | С.В.   | С,G,H. | 3,5      |                      | 907.91        | 904.22 |                         | М.Н. З      | 26'          |                          |                          |     |  |
| 6   | 16 + 97            | 13' RT.                                                                                                        | ADJ.FRAME & RING CASTING                                          | М.Н.   |        |          |                      |               | 901.23 |                         | 18"RCP INP; |              |                          |                          |     |  |
| 7   | 20 + 50            | 12' RT.                                                                                                        | CONST. M.H. ON EXISTING 18" RCP                                   | М.Н.   | A,F.   | 6.5      |                      | <u>909.51</u> | 903.06 | A                       | M.H. 6      |              |                          |                          |     |  |
| 8   | 20 + 50            | 34.9'RT.                                                                                                       |                                                                   | С.В.   | С,G.   | 4.9      |                      | 908.91        | 903.79 | В                       | М.Н. 7      | 23           |                          |                          |     |  |
| 9   | 20 + 50            | 34.9'LT.                                                                                                       |                                                                   | С.В.   | C,G.   | 4.6      |                      | 908.79        | 904.03 | В                       | M.H. 7      | 47'          |                          |                          |     |  |
| 10  | 21 + 63            | 12' RT.                                                                                                        | ADJ. FRAME & RING CSTG.                                           | М.Н.   |        |          |                      |               | 903,58 |                         | М.Н. 7      |              | <br>                     |                          |     |  |
| 11  | 21 + 63            | 23.5 LT.                                                                                                       | SALVAGE C.B. CSTG. F&I M.H. CSTC                                  | . м.н. |        |          |                      |               | 903.64 | А                       | М.Н. 10     |              |                          |                          |     |  |
| 12  | 21 + 63            | 56' LT.                                                                                                        | C.B. TO REMAIN INPL.                                              | с.в.   |        |          | · · · ·              |               |        |                         | M.H. 11     |              |                          |                          |     |  |
| 13  | 21 + 03<br>22 + 24 |                                                                                                                | C.B. TO REMAIN INPL.                                              | С.В.   |        |          |                      |               |        |                         | С.В. 12     |              |                          |                          |     |  |
| 14  | 24 + 71            | 30' RT.                                                                                                        | CONST M.H. ON EXISTING 15" RCP                                    | М.Н.   | C,G.   | 4.7      |                      | 908.30        | 903.71 | A                       | 15"RCP_INPL |              |                          |                          |     |  |
| 15  | 24 + 71            | 16' RT.                                                                                                        | SALVACE CSTG. REMOVE C.B. STRUCT                                  | . C.B. |        |          | 14'                  |               | 903.85 |                         | 15" RCP INF | L.           |                          |                          |     |  |
| 16  | 24 + 77            | 21. LT.                                                                                                        | SALVAGE CSTG. REMOVE C.B. STRUCT                                  | . С.В  |        |          | 33'                  |               | 904.33 |                         | C.B. 15     |              |                          |                          |     |  |
| 17  | 24 + 94            | 21.0'LT.                                                                                                       |                                                                   | С.В.   | C,G,H. | 3.5      |                      | 907.68        | 903.99 | В                       | M.H. 14     |              |                          | 56'                      |     |  |
| 18  | 25 + 02            | 20.7'LT.                                                                                                       |                                                                   | С.В.   | С,G,Н. | 3.4      |                      | 907.67        | 904.07 | В                       | C.B. 17     | 81           |                          |                          |     |  |
| 19  | 25 + 02            | 23.4'RT.                                                                                                       |                                                                   | С.В.   | С,G,H. | 3,5      |                      | 907.59        | 903.87 | В.                      | M.H. 14     | 32'          |                          |                          |     |  |
| 20  | 25 + 25            | 15.4'RT.                                                                                                       | SALVAGE CSTG. REMOVE C.B. STRUC<br>CONSTRUCT M.H. INSTALL 12" RCP | •м.н.  | C,G.   | 4.1      | 54'                  | 007.96        | 903.99 | А                       | C.B. 19     | 21'(1<br>24' | LET FF                   | OM DIT                   | CH) |  |
|     |                    | and a second of a second s | APRON FROM # 2                                                    | 1      | · ·    |          |                      |               |        |                         |             |              |                          | L                        |     |  |
| 21  | 25 + 25            | 17' LT.                                                                                                        | SALVAGE CSTG. REMOVE C.B. STRUCT<br>CONST. M.H.                   | . м.н. | C,G.   | 3.3      |                      | 907,94        | 904,78 | А                       | M.H. 20.    |              |                          |                          |     |  |
| 22  | 84 + 92            | 12.9'LT.                                                                                                       |                                                                   | С.В.   | C,G.   | 5.4      |                      | 008.62        | 903.00 | В                       | M.H. INPL   |              | 108'                     |                          |     |  |
|     |                    | <b>I</b>                                                                                                       | TÓTALS, =                                                         |        |        |          | 136'                 |               |        | 11                      |             | 204 '        | 108'                     | 56'                      |     |  |