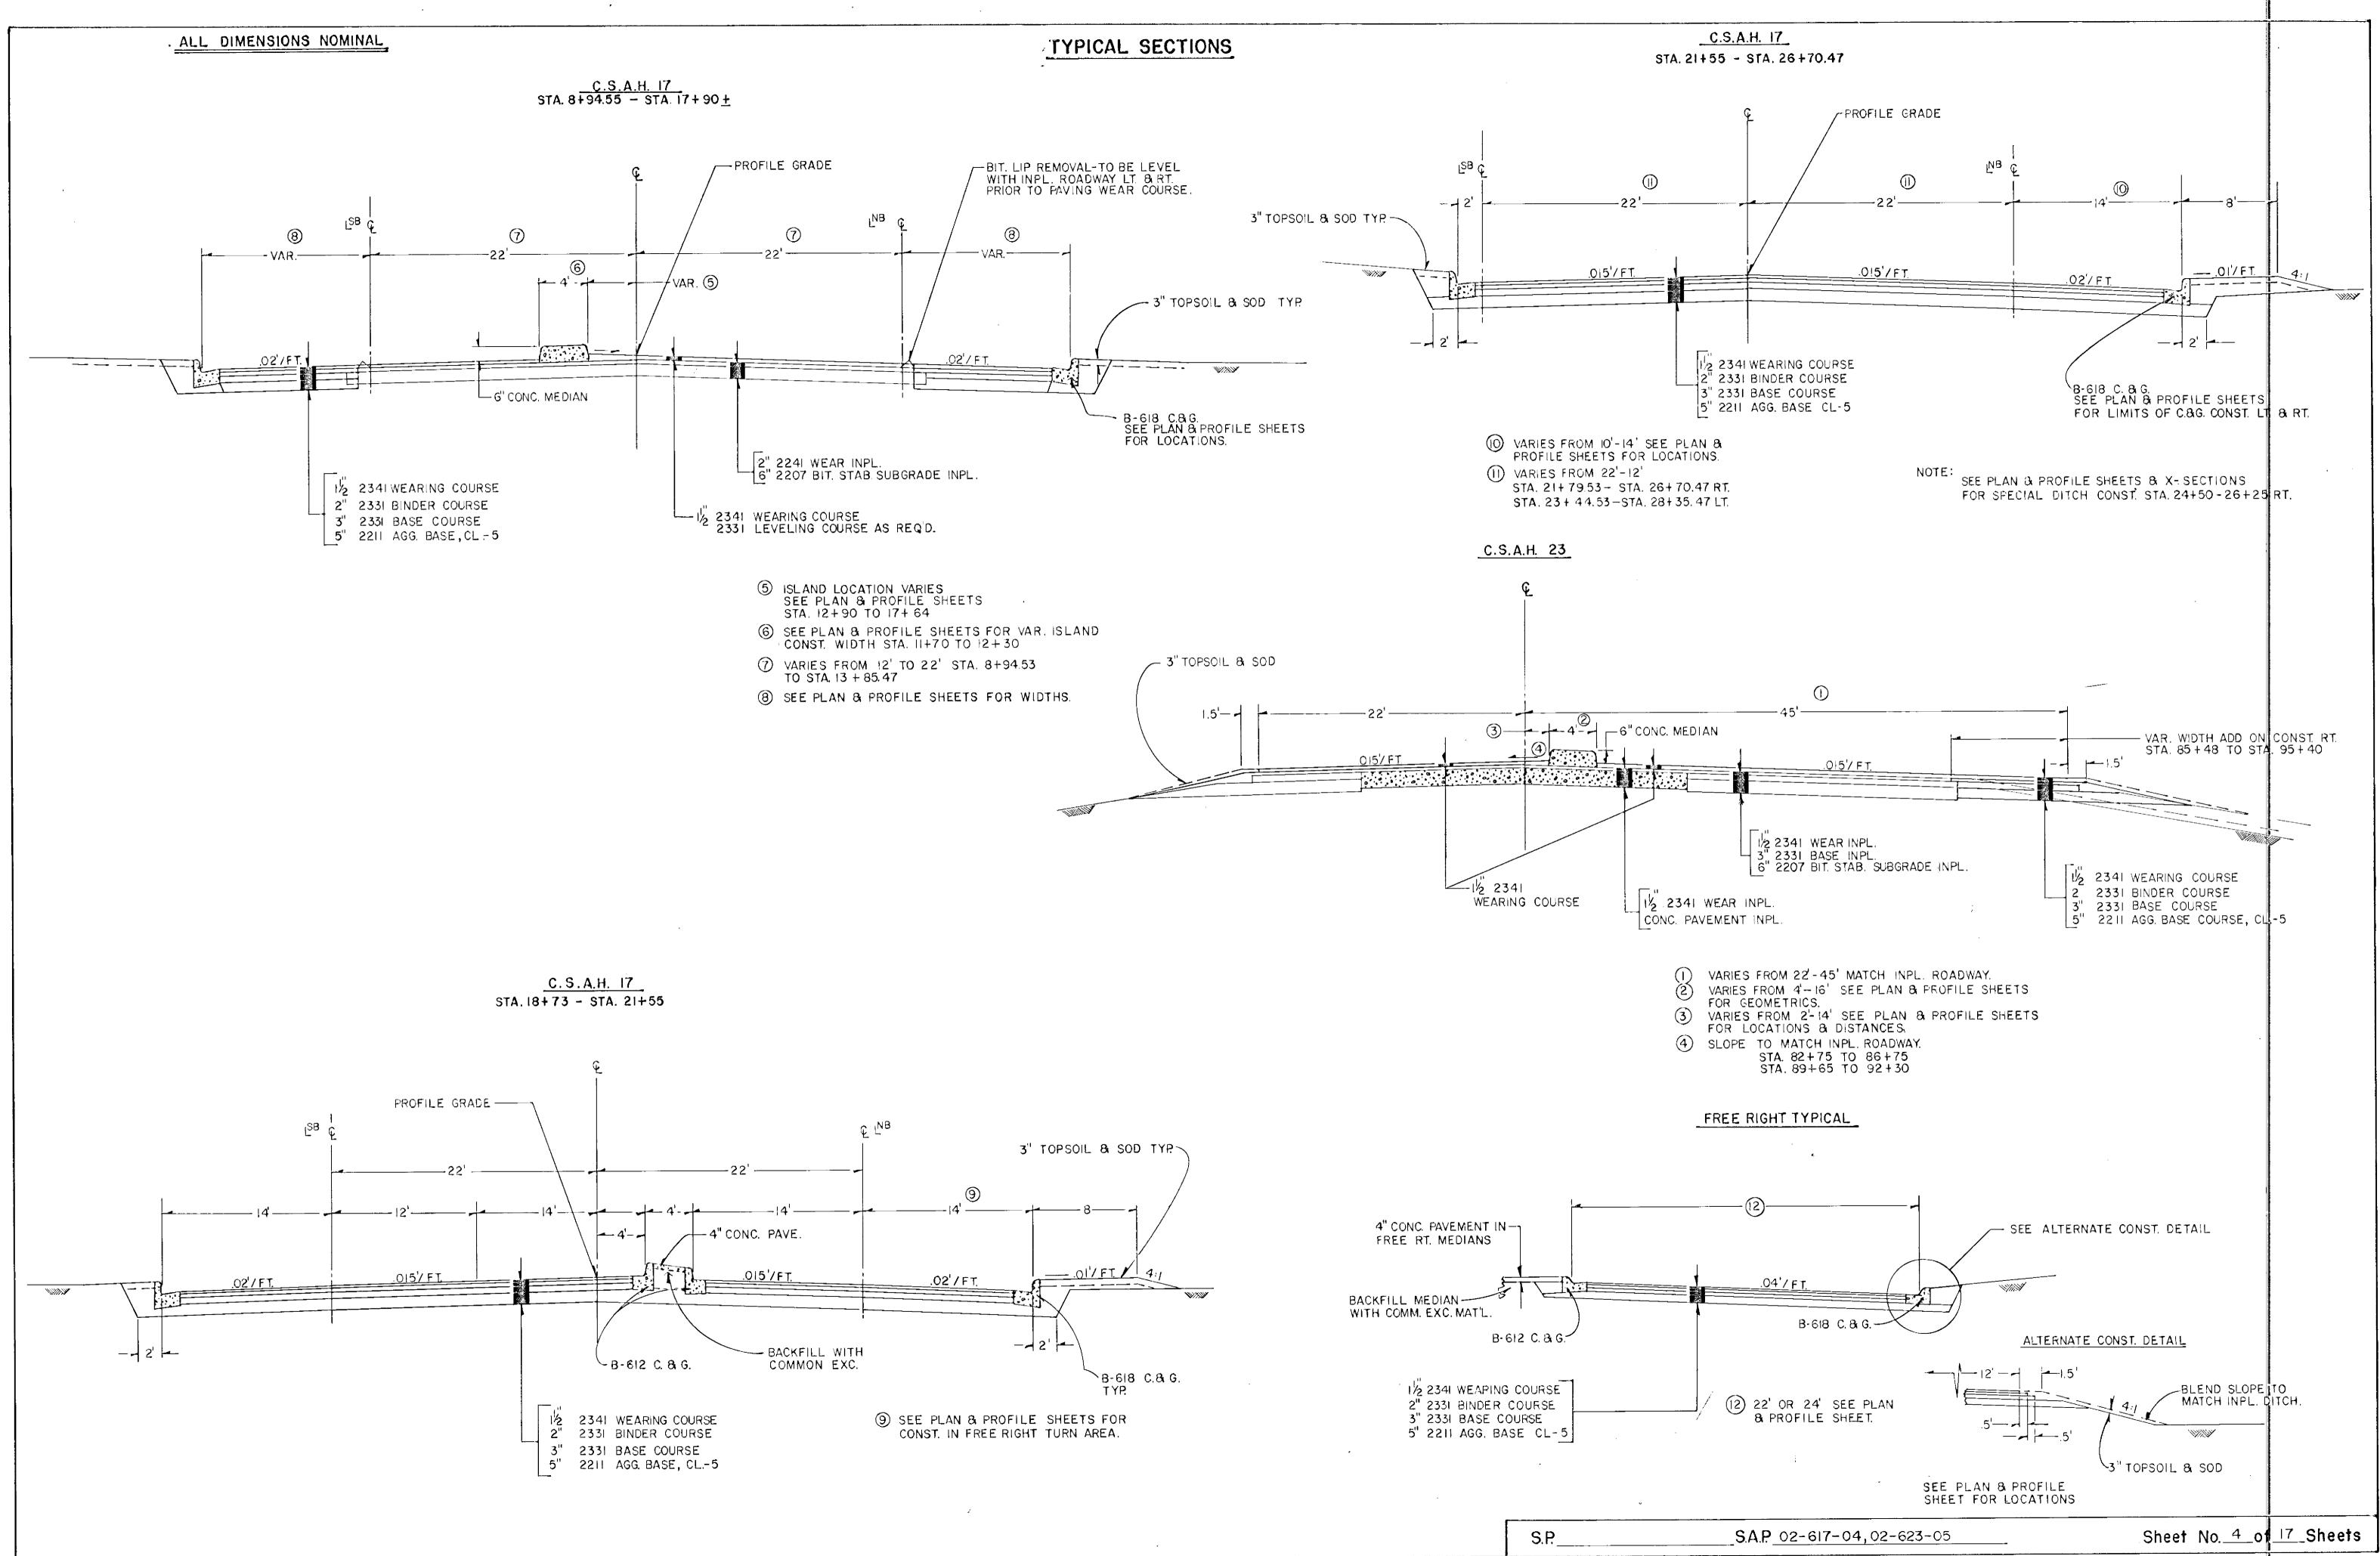

|          |                      | STATEMENT OF ESTIMATED QUANTITIES                               | w                      |                     |                                               |  |
|----------|----------------------|-----------------------------------------------------------------|------------------------|---------------------|-----------------------------------------------|--|
| ITEM NO. |                      | ITEM                                                            | UNIT                   | TOTAL<br>ESTIMATED  | 02-623-05<br>TOTAL<br>ESTIMATED<br>QUANTITIES |  |
| i        | 2021.501             | MOBILIZATION                                                    | LUMP. SUM              | 1                   | 0                                             |  |
|          | 2031.503             | FIELD OFFICE TYPE 'D'                                           | EACH                   | 1                   | 0                                             |  |
|          |                      |                                                                 |                        | †                   | ·                                             |  |
|          | 2101.503             | CLEARING                                                        | TREE                   | 7                   | 0                                             |  |
|          | 2101,307             | GRUBBING                                                        | TREE                   | 2                   | 0                                             |  |
| 0        | 2104.501             | REMOVE INTEGRANT CURB (BITU!!INOUS)                             | LIN <sup>I</sup> . FT. | 1054                | 0                                             |  |
|          | 2104.501<br>2104.501 | REMOVE SEWER PIPE                                               | LIN. FT.               | 136                 | 0                                             |  |
|          | 2104.501             | REMOVE CURB AND GUTTER<br>REMOVE TRENCH PAVEMENT                | LIN.FT.                | 385                 | 0                                             |  |
|          | 2104.509             | REMOVE MANHOLES OR CATCH BASINS                                 | SQ.YD.                 | 0<br>6              | 56                                            |  |
|          | 2104.513             | SAWING BITUMINOUS PAVEMENT                                      | EACH                   | 475                 | 0                                             |  |
|          |                      |                                                                 | LIN. FT.               |                     |                                               |  |
|          | 2104.523             | SALVACE R.C.P. APRONS                                           | EACH                   | 2                   | 0                                             |  |
|          | 2104,523             | SALVAGE CASTINGS                                                | EACH                   | 7                   | 0                                             |  |
| -        |                      |                                                                 |                        |                     |                                               |  |
| 2        | 2105,301             | COMMON EXCAVATION                                               | CU.YD.                 | 3197                | 224                                           |  |
|          | 2105.525             | TOPSOIL BORROW (LV)                                             | CU.YD.                 | 317                 | 106                                           |  |
| <u></u>  | 0100 501             |                                                                 |                        | . <u> </u>          |                                               |  |
| -        | 2130.501             | WATER                                                           | M. GAL.                | 25                  | ļ ļ                                           |  |
| 4        | 2211.503             | AUCREGATE BASE PLACED, CLASS #5                                 | CU.YD.                 | 1199                | 126                                           |  |
|          | 2331.504             | BITUMINOUS MATERIAL FOR MIXTURE                                 | TON                    |                     |                                               |  |
| 3        | 2331,510             | BINDER COURSE MIXTURE                                           | TON                    | 101.2               | 13.8                                          |  |
| ٣        | 2331.512             | LIVELING COURSE MIXTURE                                         | TON                    | 785                 | 115                                           |  |
| 6        | 2331.514             | BASE COURSE MIXTURE                                             | TON                    | 150<br>11 <b>73</b> | 0<br>172                                      |  |
| Ď        | 2331.531             | TEMPORARY LANE MARKING                                          | RD. STA.               | 129                 | 61                                            |  |
|          |                      |                                                                 |                        |                     |                                               |  |
|          | 2341.504             | BITUMINOUS MATERIAL FOR MIXTURE                                 | TON                    | 613                 | 80.7                                          |  |
| 3        | 2341.508             | WEARING COURSE MIXTURE                                          | TON                    | 988                 | 1302                                          |  |
|          | 2357,502             | BITUMINOUS MATERIAL FOR TACK COAT                               | GAL                    | 1036                | 789                                           |  |
|          | 2501.311             | 12" C.M. PIPE CULVERT                                           | LIN.FT.                | 22                  | 0                                             |  |
|          | 2501.515             | 12" C.M. PIPE APRONS                                            | LIN.FT.                | 2                   | 0                                             |  |
|          | 2503.541<br>2503.541 | 12" R.C.P. SEWER DES. 3006                                      | LIN.FT.                | 204                 | 0                                             |  |
|          | 2503.541             | 12* R.C.P. SEWER CL.III DES. 3006<br>15" R.C.P. SEWER DES. 3006 | LIN FT.                | 0                   | 108                                           |  |
|          | 2503.573             |                                                                 | LIN. FT.               | 56                  | 0                                             |  |
|          | 2506.506             | INSTALL 12" R.C.P. APRON<br>CONSTRUCT MANHOLES, DES. A OR F     | EACH                   | 6.5                 | 0                                             |  |
|          | 2506,506             | CONSTRUCT MANHOLES DES. C OR G                                  | LINFT.                 | 12.1                | 0                                             |  |
|          | 2506,507             | CONSTRUCT CATCH BASINS, DES. C,G,OR H                           | LIN.FT.                | 27.1                | 5.4                                           |  |
|          |                      |                                                                 |                        | -                   |                                               |  |
|          | 2506,516             | CASTING ASSEMBLIES                                              | EACH                   | 10                  |                                               |  |
|          | 2506.521             | INSTALL CASTINGS                                                | EACH                   | 2                   | 0                                             |  |
|          | 2506.522             | ADJUST FRAME AND RING CASTINGS                                  | EACH                   | 9                   | 0                                             |  |
|          | 0504.602             | RELOCATE HYDRANT                                                | EACH                   | 3                   | 0                                             |  |
| പ        | 0504.602             | ADJUST WATER GATE HOUSING                                       | EACH                   | 3                   | 0                                             |  |
| ୭        | 2521,501             | 4" CONCRETE WALK                                                | SQ.FT.                 | 3175                | 0                                             |  |
|          | 2531,501             | CONCRETE CURB AND GUTTER, DES. B-612                            | LIN.FT.                | 890                 | 0                                             |  |
|          | 2531.501<br>2531.503 | CONCRETE CURB AND GUTTER, DES. B-618<br>CONCRETE MEDIAN         | LIN.FT.                | 2320                | 0                                             |  |
|          |                      |                                                                 | SQ.YD.                 | 256                 | 1059                                          |  |
|          |                      |                                                                 | ·                      | _                   | -                                             |  |
|          | 2565.511             | FULL TRAFFIC ACTUATED TRAFFIC CONTROL SIGNAL SYSTEM.            | SIG.SYSTE              | <u> 0 M</u>         | -                                             |  |
|          | 2575,501             | ROADSIDE SEEDING                                                | ACRE                   | 0                   | 0.25                                          |  |
|          | 2575.502             | SEED MIXTURE, NO. 3                                             | POUND                  | 0                   | 10                                            |  |
|          |                      | SODDING                                                         |                        | 0400                |                                               |  |
|          | 2575.505<br>2575.511 | SODDING<br>MULCH MATERIAL, TYPE #1                              | SQ.YD.                 | 3469                | 0                                             |  |
|          |                      |                                                                 | TON                    | 0                   | 0.5                                           |  |
|          | 2575.517             | DISC. ANCHORING                                                 | ACRE                   | 0                   |                                               |  |

, . . . . . . . . . . . .

(1) FOR REMOVAL OF PAVER PLACED BITUMINOUS LIP.
(2) COMMON EXCAVATION QUANTITY INCLUDES ALL BITUMINOUS PAVEMENT MATERIAL TO BE REMOVED.

- (3) PROVIDE FOR DUST CONTROL AS DIRECTED BY THE ENGINEER.
  (4) INCLUDES 49 CU. YD. FOR STREET APPROACHES AND 20 CU. YD. FOR ENTRANCES.
  (5) INCLUDES 40 TON FOR STREET APPROACHES.
  (6) INCLUDES 60 TON FOR STREET APPROACHES
  (7) INCLUDES CONNECT OF STREET APPROACHES

- (7) INCLUDES QUANTITY FOR WEARING COURSE.(8) INCLUDES 80 TON FOR STREET APPROACHES AND
- 60 TON FOR ENTRANCES.
- (9) FOR PAVING MEDIAN STA. 19+05 TO STA. 21+57 & RT. TURN ISLAND

|      | BASIS OF PLANNED QUANITIES                                                                                                                    |
|------|-----------------------------------------------------------------------------------------------------------------------------------------------|
| 2331 | PLANT MIXED LEVELING COURSE.<br>BITUMINOUS MIXTURE 110 LBS,/S.Y. PER 1" THICKNESS.<br>BITUMINOUS MATERIAL FOR MIXTURE 4.8% BY WEIGHT.         |
| 2331 | PLANT MIXED BASE AND BINDER COURSE.<br>BITUMINOUS MIXIURE 110 LBS, /S.Y. PER 1" THICKNESS.<br>BITUMINOUS MATERIAL FOR MIXTURE 4.8% BY WEIGHT. |
| 2341 | PLANT MIXED WEARING COURSE.<br>BITUMINOUS MIXTURE 110 LBS. / S.Y. PER 1" THICKNESS.<br>BITUMINOUS MATERIAL FOR MIXTURE 6.2 % BY WEIGHT.       |
| 2357 | BITUMINOUS MATERIAL FOR TACK COAT 0.05 GAL. PER S.Y.                                                                                          |
| 2575 | COMMERICAL FERTILIZER.<br>ANALYSIS 10-10-10, 500#/AC. ON ALL SOD AND SEED AREAS.                                                              |
| 2575 | ROADSIDE SEEDING BASED ON HORIZONTAL MEASUREMENT PLUS 10%<br>SEED MIXTURE NO. 3 @ 45 LBS. PER ACRE.                                           |
| 2575 | MULCH MATERIAL, TYPE-1, 2 TONS PER ACRE.                                                                                                      |