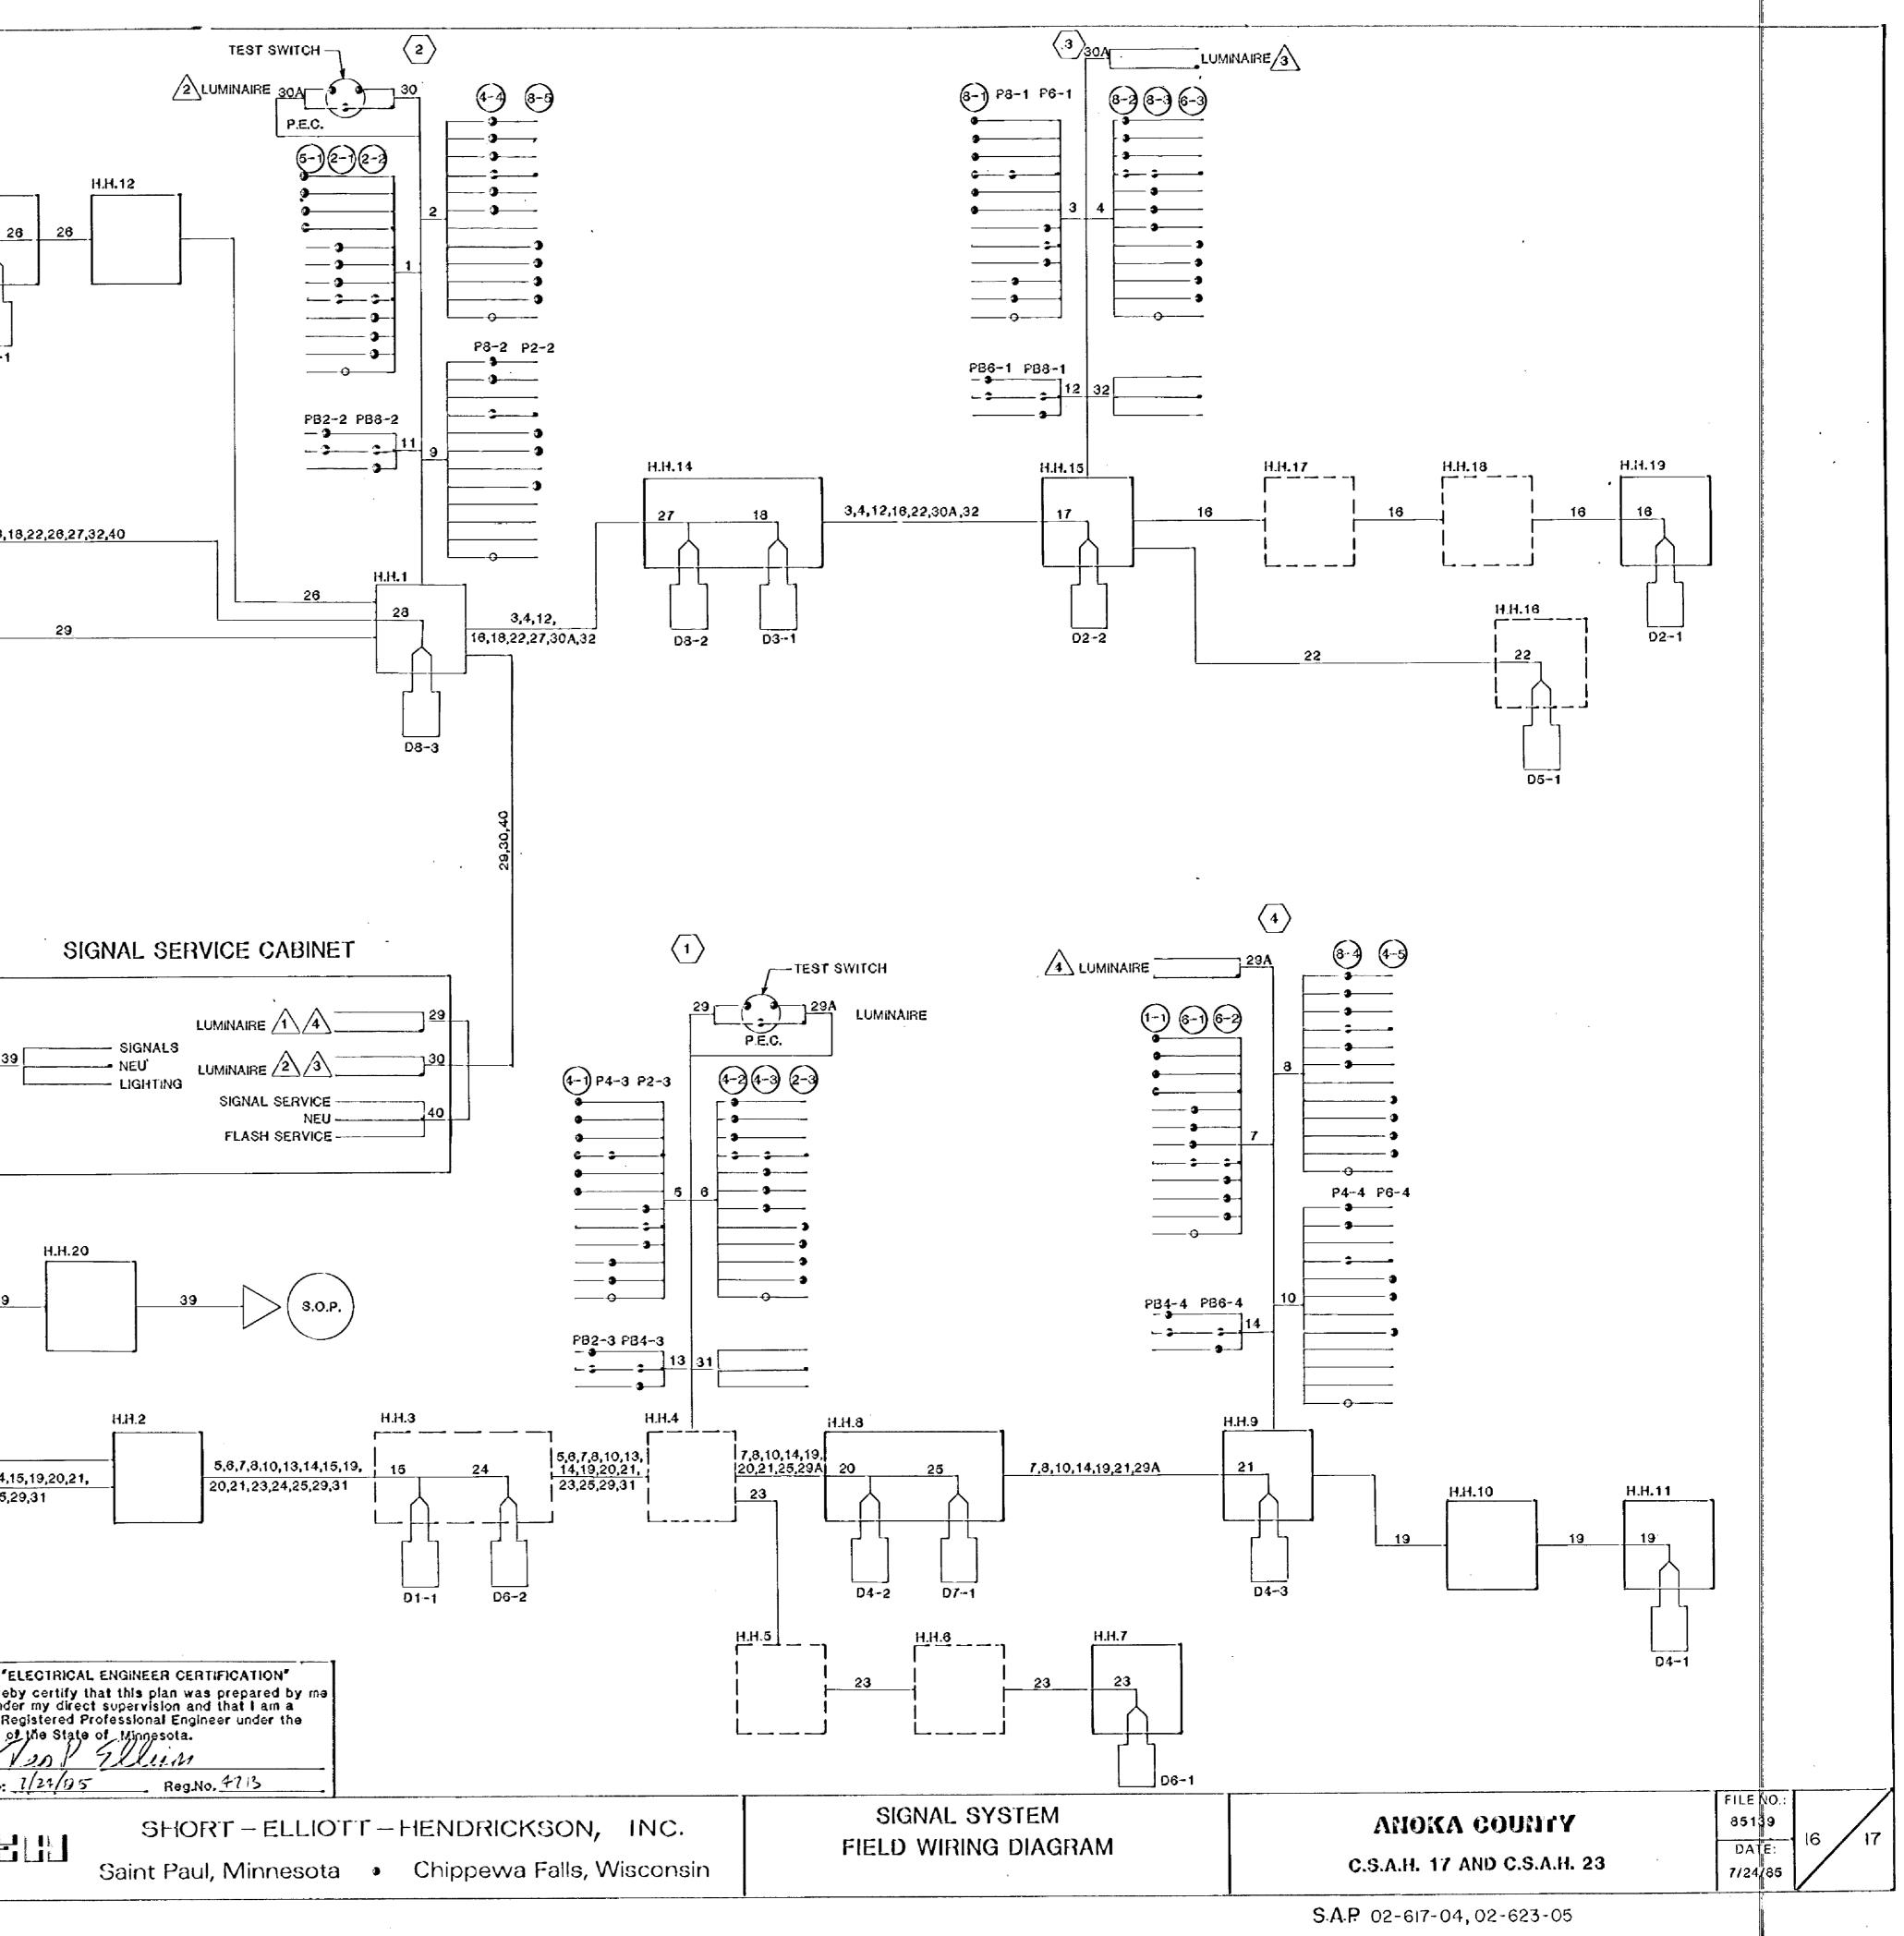

| ADJUST WATER | GATE HOUSING |
|--------------|--------------|
| STATION      | LOCATION     |
| 21+58        | 22' LT.      |
| 21+83        | 34'LT.       |
| 22+25        | 22'LT.       |

|     |                    |                                                                                                                |                                                                   |        | STOR   | M SEW    | ER SYSTEN            | Л             |        |                         |             |              |                          |                          |     |  |
|-----|--------------------|----------------------------------------------------------------------------------------------------------------|-------------------------------------------------------------------|--------|--------|----------|----------------------|---------------|--------|-------------------------|-------------|--------------|--------------------------|--------------------------|-----|--|
| NO. | STATION            | LOCATION                                                                                                       | REMARKS                                                           | 1 YPE  | DESIGN | LIN. FT. | REMOVE<br>SEWER PIPE | ТОР           | OUTLET | F&I<br>CASTING ASSEMBLY | DRAINS TO   | F8<br>12''11 | 2 <u>I R.C</u><br>12''II | <u>.P. SEI</u><br>15''11 | FR  |  |
| 1   | 14 +25             | 34.9' RT.                                                                                                      | INSTALL CASTING FROM $\neq 2$                                     |        | C,G,H  | 3,7      |                      | 907.85        | 904.00 |                         | М.Н. З      | 23'          |                          |                          |     |  |
| 2   | 14 +25             | 21' RT.                                                                                                        | SALVAGE 12" RCP APRON<br>SALVAGE CSTG_ REMOVE C.B. STRUCT         | B      |        |          | 19'                  | 907.78        | 903.78 |                         | M.H. 3      |              |                          |                          |     |  |
| 3   | 14 + 25            | 12' RT.                                                                                                        | M.H. INPL. ADJ.FRAME &<br>RING CASTING                            | MH     |        |          |                      |               | 903.77 |                         | М.Н. 6      |              |                          |                          |     |  |
| 4   | 14 + 23            | 21' LT.                                                                                                        | SALVAGE 12" RCP APRON<br>SALVAGE CSTG. BEMOVE C.B. STRUCT         | С.В.   |        |          | 16'                  | 907.85        | 904.15 |                         | М.Н. З      |              |                          |                          |     |  |
| 5   | 14 + 25            | 27.6'LT.                                                                                                       | INSTALL 12" RCP APRON FROM # 4<br>INSTALL CSTG. FROM #4           | С.В.   | С,G,H. | 3,5      |                      | 907.91        | 904.22 |                         | М.Н. З      | 26'          |                          |                          |     |  |
| 6   | 16 + 97            | 13' RT.                                                                                                        | ADJ.FRAME & RING CASTING                                          | М.Н.   |        |          |                      |               | 901.23 |                         | 18"RCP INP; |              |                          |                          |     |  |
| 7   | 20 + 50            | 12' RT.                                                                                                        | CONST. M.H. ON EXISTING 18" RCP                                   | М.Н.   | A,F.   | 6.5      |                      | <u>909.51</u> | 903.06 | A                       | M.H. 6      |              |                          |                          |     |  |
| 8   | 20 + 50            | 34.9'RT.                                                                                                       |                                                                   | С.В.   | С,G.   | 4.9      |                      | 908.91        | 903.79 | В                       | М.Н. 7      | 23           |                          |                          |     |  |
| 9   | 20 + 50            | 34.9'LT.                                                                                                       |                                                                   | С.В.   | C,G.   | 4.6      |                      | 908.79        | 904.03 | В                       | M.H. 7      | 47'          |                          |                          |     |  |
| 10  | 21 + 63            | 12' RT.                                                                                                        | ADJ. FRAME & RING CSTG.                                           | М.Н.   |        |          |                      |               | 903,58 |                         | М.Н. 7      |              | <br>                     |                          |     |  |
| 11  | 21 + 63            | 23.5 LT.                                                                                                       | SALVAGE C.B. CSTG. F&I M.H. CSTC                                  | . м.н. |        |          |                      |               | 903.64 | А                       | М.Н. 10     |              |                          |                          |     |  |
| 12  | 21 + 63            | 56' LT.                                                                                                        | C.B. TO REMAIN INPL.                                              | с.в.   |        |          | · · · ·              |               |        |                         | M.H. 11     |              |                          |                          |     |  |
| 13  | 21 + 03<br>22 + 24 |                                                                                                                | C.B. TO REMAIN INPL.                                              | С.В.   |        |          |                      |               |        |                         | С.В. 12     |              |                          |                          |     |  |
| 14  | 24 + 71            | 30' RT.                                                                                                        | CONST M.H. ON EXISTING 15" RCP                                    | М.Н.   | C,G.   | 4.7      |                      | 908.30        | 903.71 | A                       | 15"RCP_INPL |              |                          |                          |     |  |
| 15  | 24 + 71            | 16' RT.                                                                                                        | SALVACE CSTG. REMOVE C.B. STRUCT                                  | . C.B. |        |          | 14'                  |               | 903.85 |                         | 15" RCP INF | L.           |                          |                          |     |  |
| 16  | 24 + 77            | 21. LT.                                                                                                        | SALVAGE CSTG. REMOVE C.B. STRUCT                                  | . С.В  |        |          | 33'                  |               | 904.33 |                         | C.B. 15     |              |                          |                          |     |  |
| 17  | 24 + 94            | 21.0'LT.                                                                                                       |                                                                   | С.В.   | C,G,H. | 3.5      |                      | 907.68        | 903.99 | В                       | M.H. 14     |              |                          | 56'                      |     |  |
| 18  | 25 + 02            | 20.7'LT.                                                                                                       |                                                                   | С.В.   | С,G,Н. | 3.4      |                      | 907.67        | 904.07 | В                       | C.B. 17     | 81           |                          |                          |     |  |
| 19  | 25 + 02            | 23.4'RT.                                                                                                       |                                                                   | С.В.   | С,G,H. | 3,5      |                      | 907.59        | 903.87 | В.                      | M.H. 14     | 32'          |                          |                          |     |  |
| 20  | 25 + 25            | 15.4'RT.                                                                                                       | SALVAGE CSTG. REMOVE C.B. STRUC<br>CONSTRUCT M.H. INSTALL 12" RCP | •м.н.  | C,G.   | 4.1      | 54'                  | 007.96        | 903.99 | А                       | C.B. 19     | 21'(1<br>24' | LET FF                   | OM DIT                   | CH) |  |
|     |                    | and a second of a second s | APRON FROM # 2                                                    | 1      | · ·    |          |                      |               |        |                         |             |              |                          | L                        |     |  |
| 21  | 25 + 25            | 17' LT.                                                                                                        | SALVAGE CSTG. REMOVE C.B. STRUCT<br>CONST. M.H.                   | . м.н. | C,G.   | 3.3      |                      | 907,94        | 904,78 | А                       | M.H. 20.    |              |                          |                          |     |  |
| 22  | 84 + 92            | 12.9'LT.                                                                                                       |                                                                   | С.В.   | C,G.   | 5.4      |                      | 008.62        | 903.00 | В                       | M.H. INPL   |              | 108'                     |                          |     |  |
|     |                    | <b>I</b>                                                                                                       | TÓTALS, =                                                         |        |        |          | 136'                 |               |        | 11                      |             | 204 '        | 108'                     | 56'                      |     |  |

| STORM SEWER CASTING ASSEMBLIES |                           |       |   |  |  |  |  |  |  |
|--------------------------------|---------------------------|-------|---|--|--|--|--|--|--|
| ASSEMBLY                       | ASSEMBLY ITEM CASTING NO. |       |   |  |  |  |  |  |  |
|                                | FRAME                     | 700-7 | 5 |  |  |  |  |  |  |
| А                              | COVER                     | 712   |   |  |  |  |  |  |  |
|                                | FRAME                     | 801   | - |  |  |  |  |  |  |
| В                              | COVER                     | 810   | 6 |  |  |  |  |  |  |
|                                | CURB BOX                  | 821 B |   |  |  |  |  |  |  |