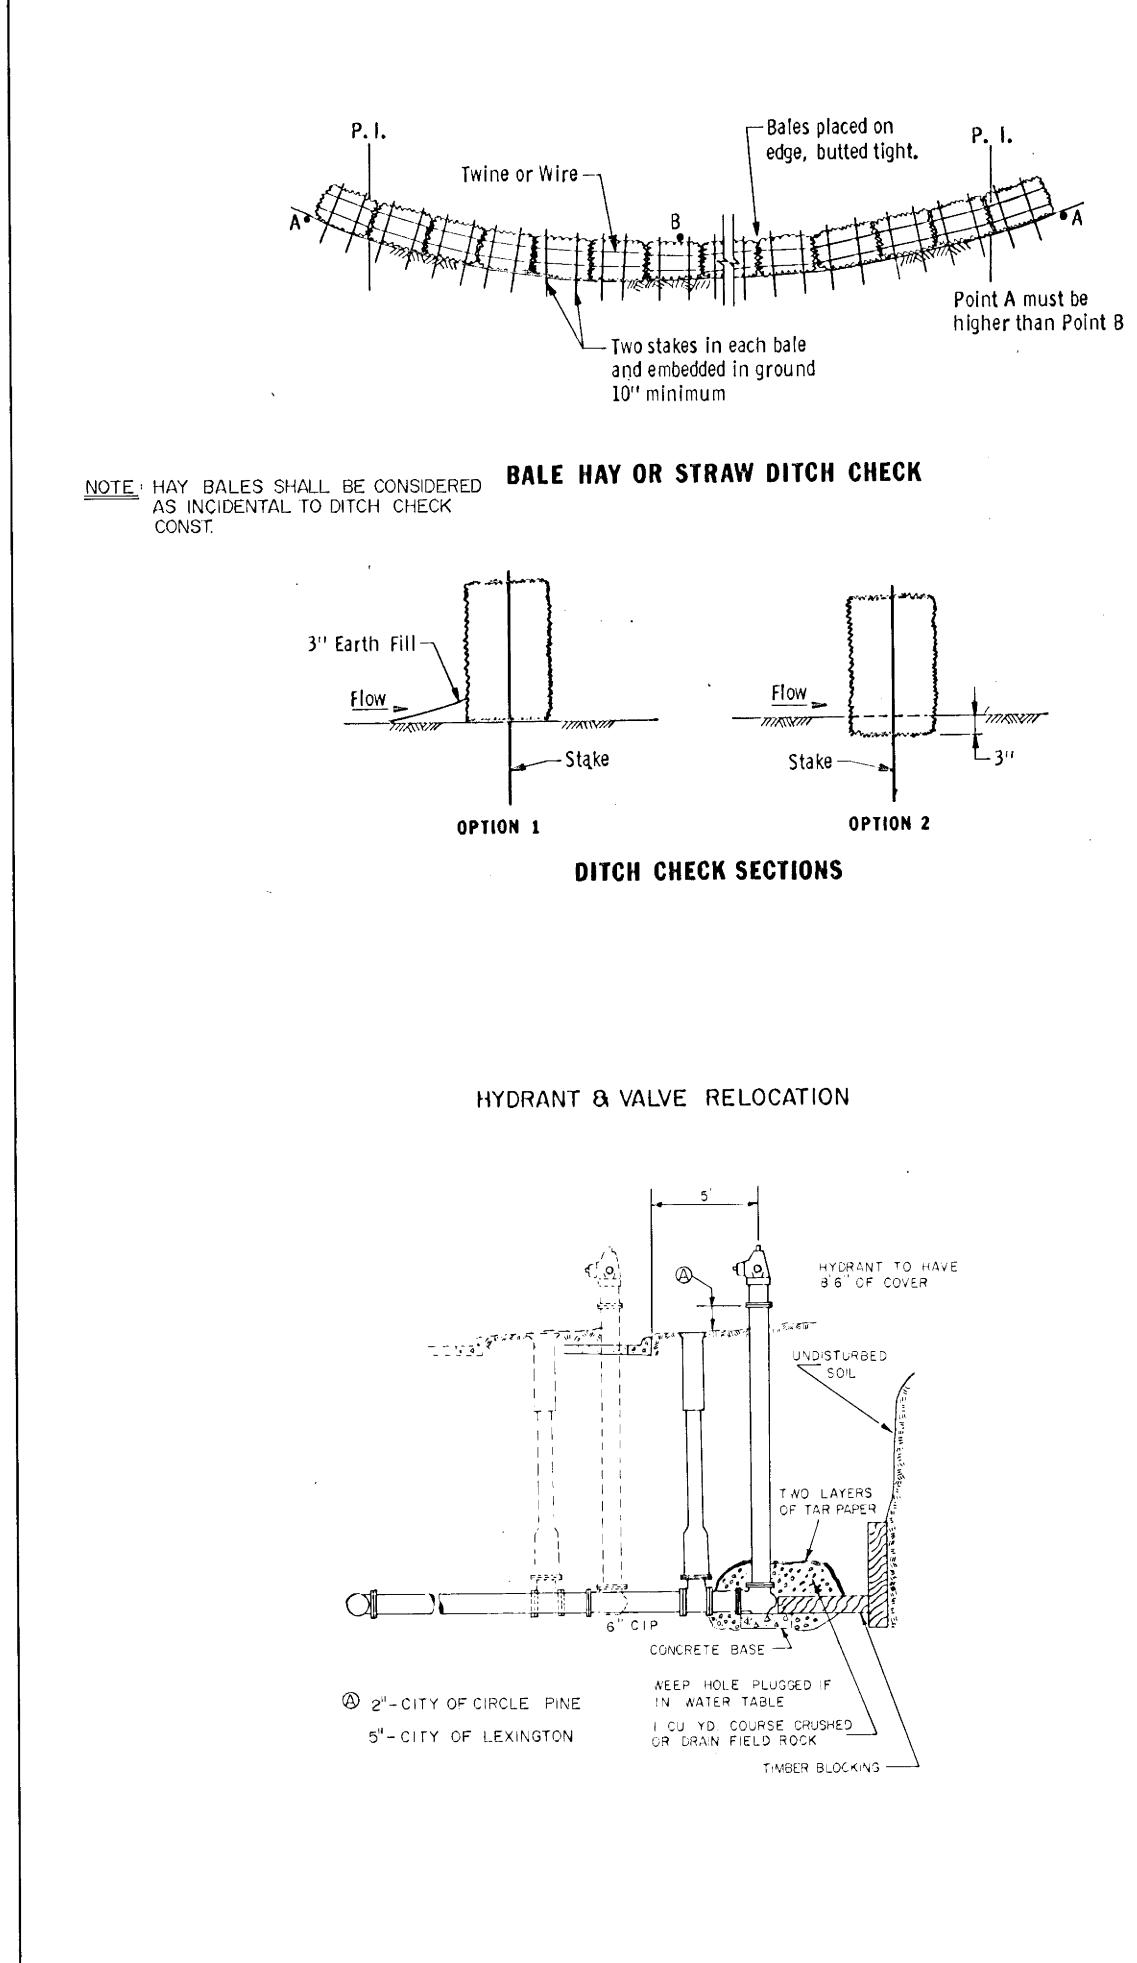

SPECIAL DETAILS

-

.

INPLACE TOPSOIL SHALL BE SALVAGED AND USED TO THE FULLEST EXTENT POSSIBLE, PRIOR TO THE USE OF TOPSOIL BORROW, ON AREAS DISTRUBED BY CONSTRUCTION OPERATIONS, SALVAGE OF INPLACE TOPSOIL FOR USE IN TURF ESTABLISHMENT SHALL BE CONSIDERED TO BE INCIDENTAL TO COMMON EXCAVATION AND NO DIRECT COMPENSATION WILL BE MADE THEREFORE. DISPOSAL OF ANY EXCESS EXCAVATED MATERIAL SHALL BE THE RESPONSIBILITY OF THE CONTRACTOR AND SHALL BE DISPOSED OF IN ACCORDANCE WITH THE PROVISIONS OF 2104.