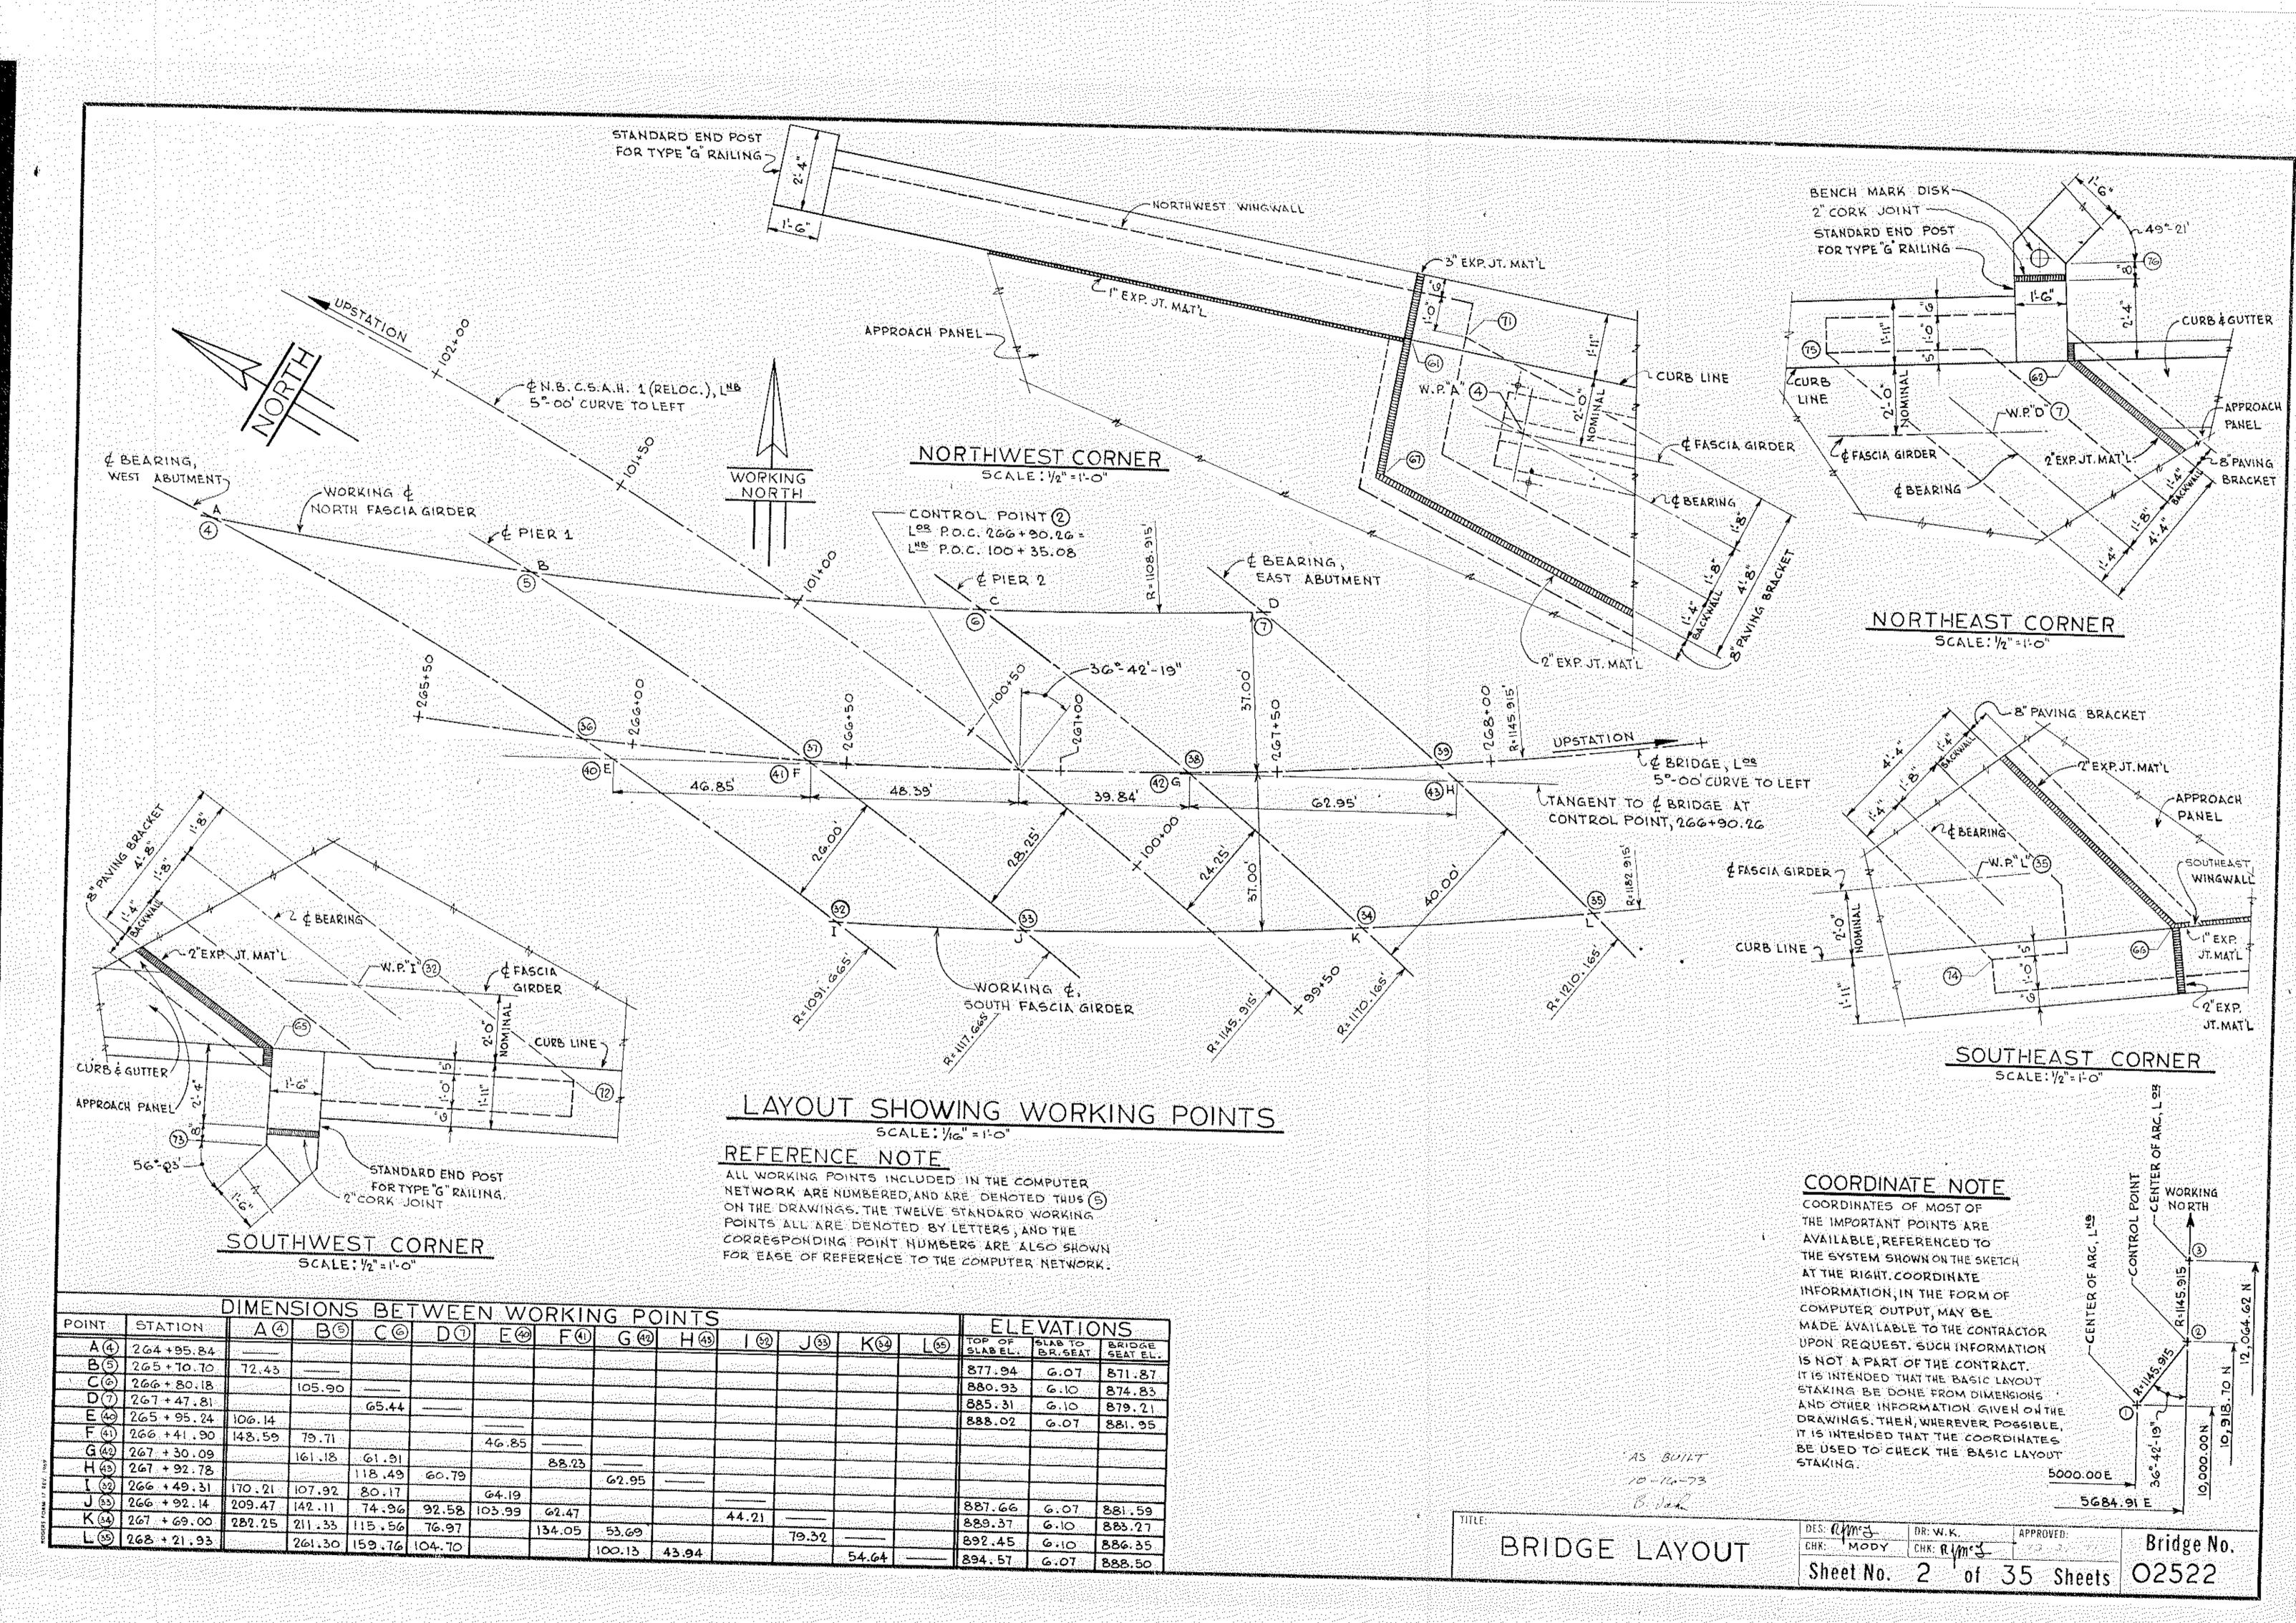

DAHMS PHOTO PRINT CO.

· •

.

| and a second  |           |            |                    |                    | ::.      |
|-----------------------------------------------------------------------------------------------------------------|-----------|------------|--------------------|--------------------|----------|
|                                                                                                                 |           | ELEVATIONS |                    |                    | <b>״</b> |
| K 😔 🔤 L                                                                                                         | 6         | TOP OF     | SLAB TO<br>BRISEAT | BRIDGE<br>SEAT EL. | ĺ        |
|                                                                                                                 |           | 877.94     | 6.07               | 871.87             | 1        |
|                                                                                                                 |           | 880.93     | 6.10 m             | 874.83             | 1        |
|                                                                                                                 | <u></u>   | 885 31     | 6.10               | 879.21             | 1        |
|                                                                                                                 | <u></u>   | 888.02     | 6.07               | 881.95             | 1        |
|                                                                                                                 |           |            |                    |                    |          |
|                                                                                                                 | <b>.</b>  |            |                    |                    |          |
| enter anna a starta a | <u></u> [ |            |                    |                    |          |
|                                                                                                                 |           |            |                    |                    |          |
| and and a second                                                                                                |           | 887.66     | 6.07               | 881.59             | •        |
|                                                                                                                 |           | 889.37     | 6.10               | 883.27             |          |
|                                                                                                                 |           | 892.45     | 6410               | 886:35             |          |
| 54.64                                                                                                           |           | 894.57     | 6.07               | 888.50             | :        |