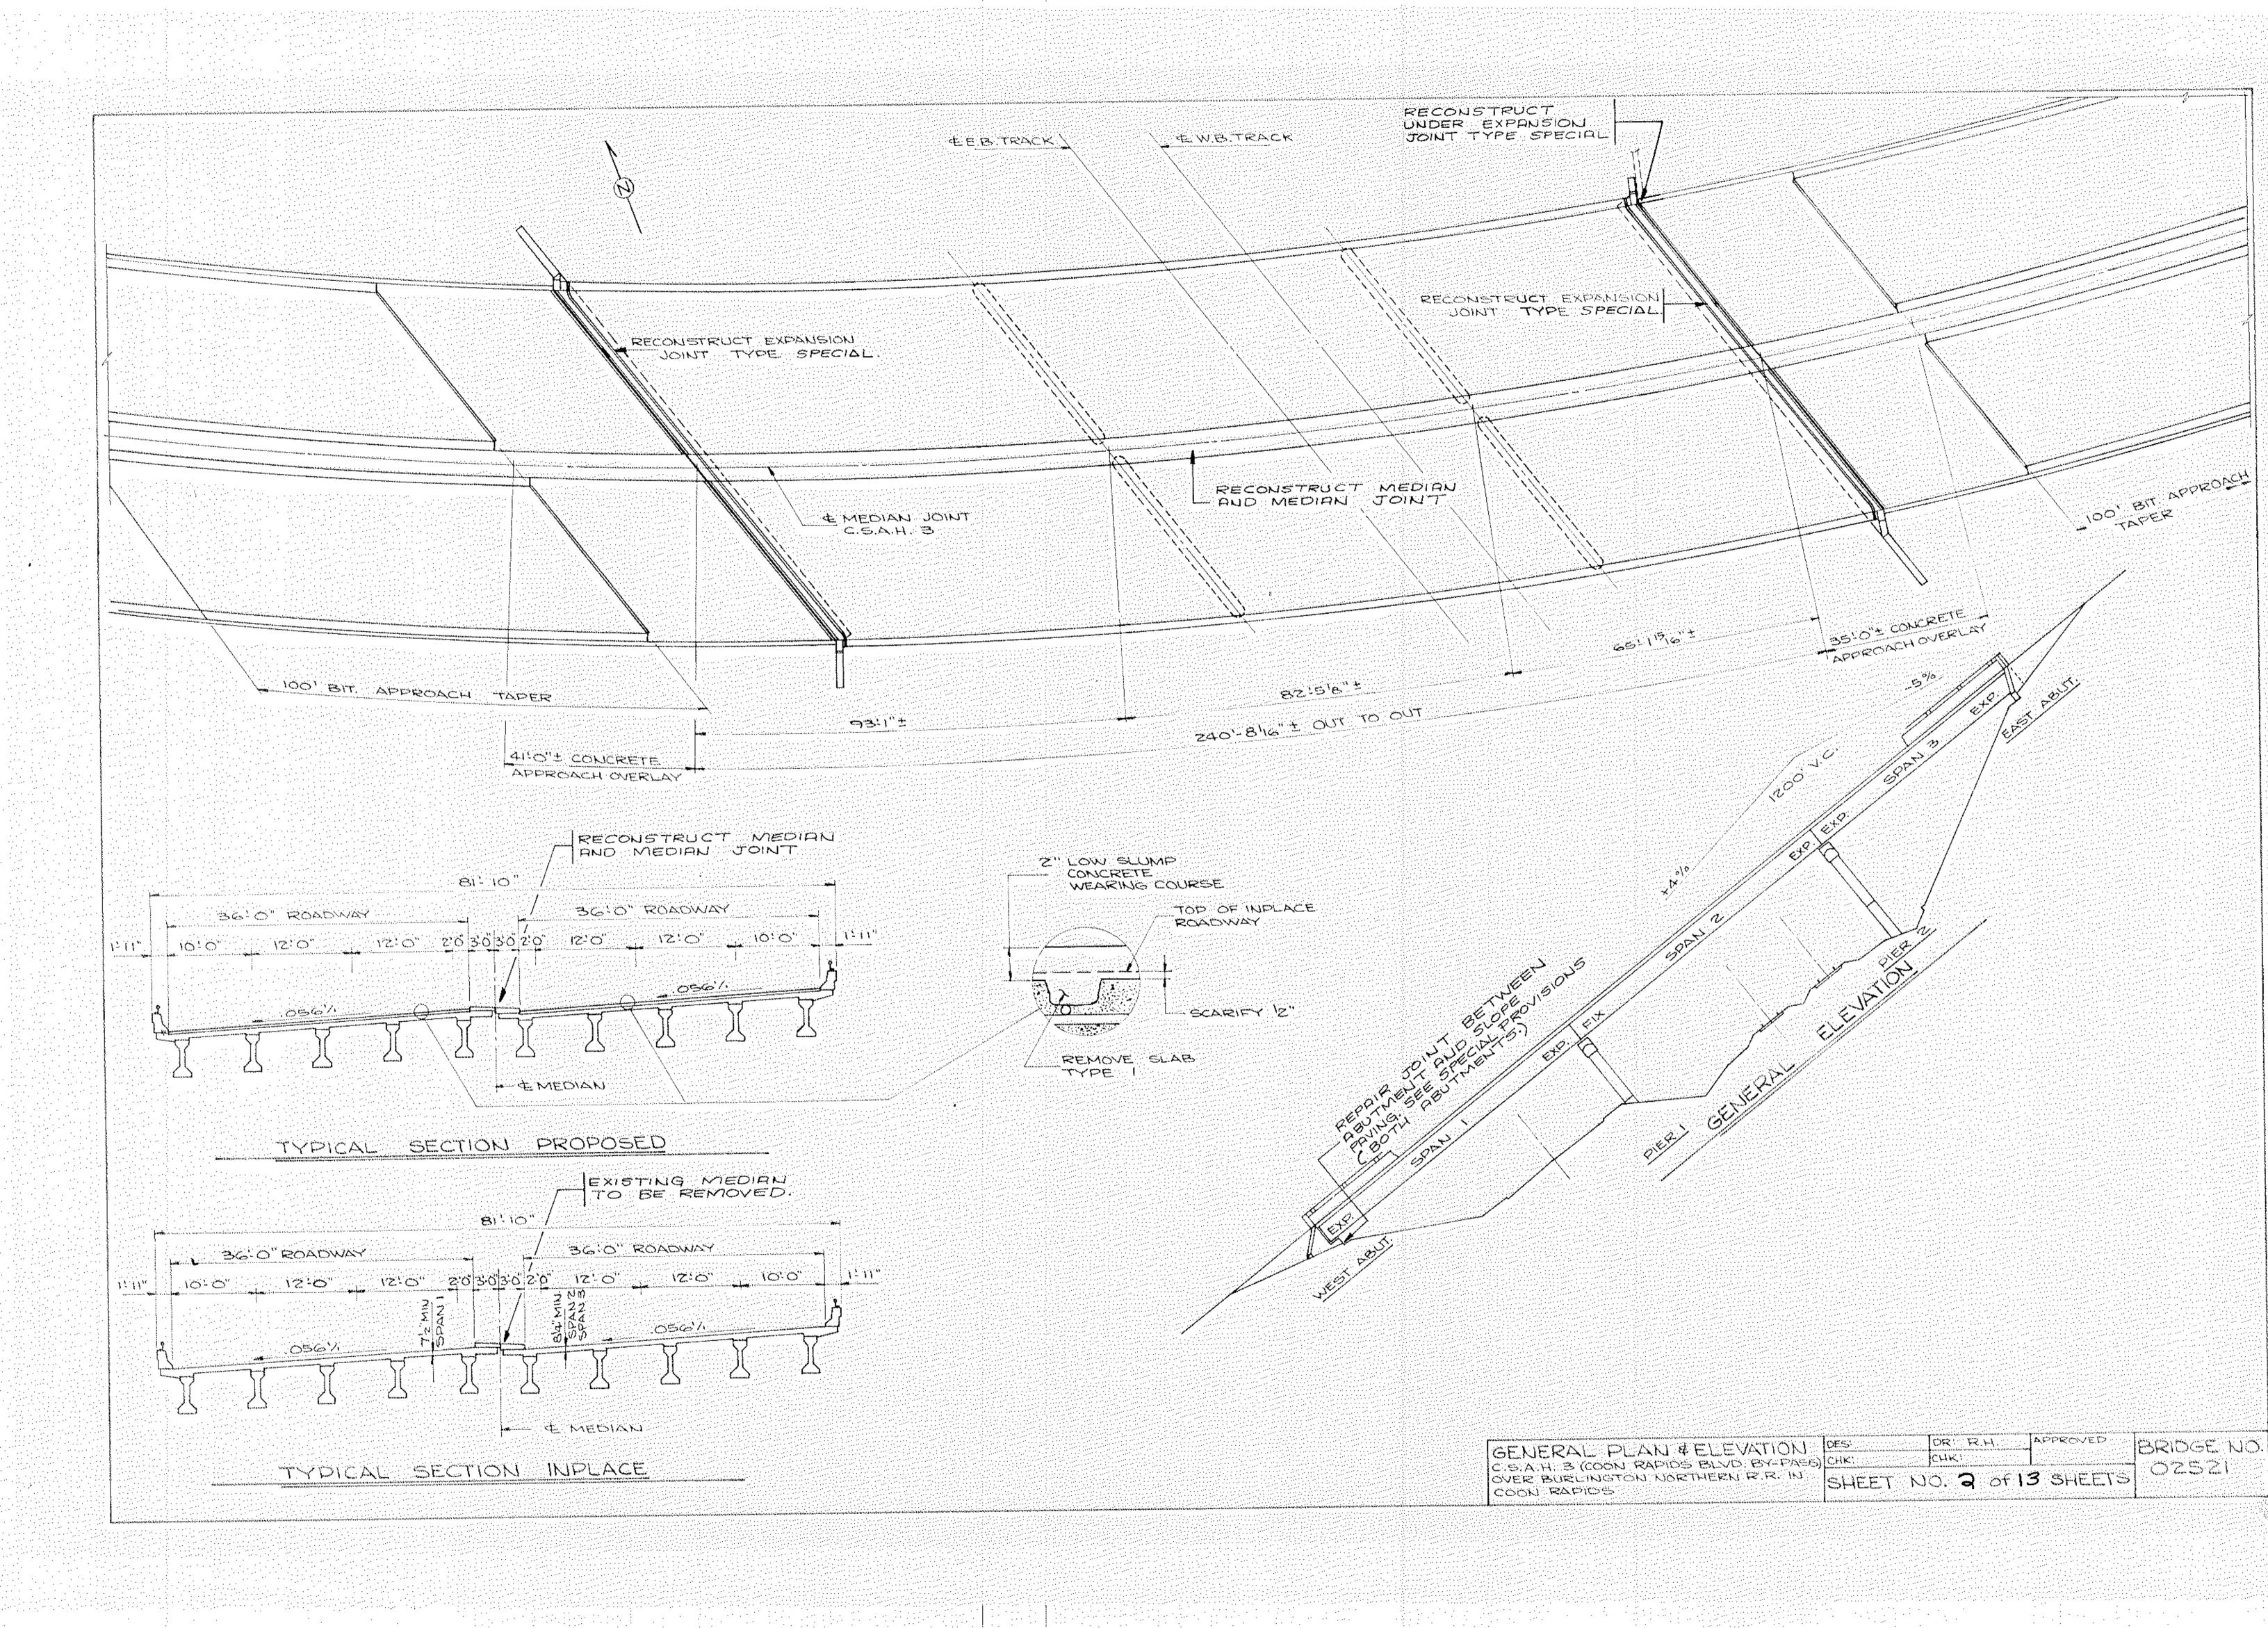

# BRIDGE NO. 02521

C.S.A.H. B(COON RAPIDS BLVD. BY-PASS) OVER BURLINGTON NORTHERN RR. N. COON RAPIDE BRIDGE NO. 02522 C.S.A.H. 3 (COON RAPIDS BLVD. BY-PASS)

OVER EAST RIVER ROAD N.B. (C.S.A.H.I) IN COON RAPIDS.

CONSTRUCTION NOTES

THE MINNESOTA DEPARTMENT OF TRANSPORTATION. "STANDARD SPECIFICATIONS FOR HIGHWAY CONSTRUCTION" 1978 EDITION SHALL GOVERN.

NO REMOVAL WILL BE PERMITTED UNTIL THE REMOVAL LINAITS HAVE BEEN GOTLINED BY THE CONTRACTOR AND APPROVED BY THE ENGINEER REMOVAL AND RECONSTRUCTION SHALL CONFORM TO SPEC. 2433

PROVIDE SAW OUT IN CONCRETE WEARING COURSE OVER ALL CONSTRUCTION JOINTS IN EXISTING SLAB AND APPROACH: PANELS SEAL WITH CONCRETE UONT SEALER PER SPECTST23

THE CONTRACTOR SHALL MAKE FIELD MEASUREMENTS AS NECESSARY, PRIOR TO FABRICATION OF THE EXPANSION VOINT DEVICES AND CURB OR RAIL PLATES, TO ABBURE PROPER FIT IN THE FINAL WORK.