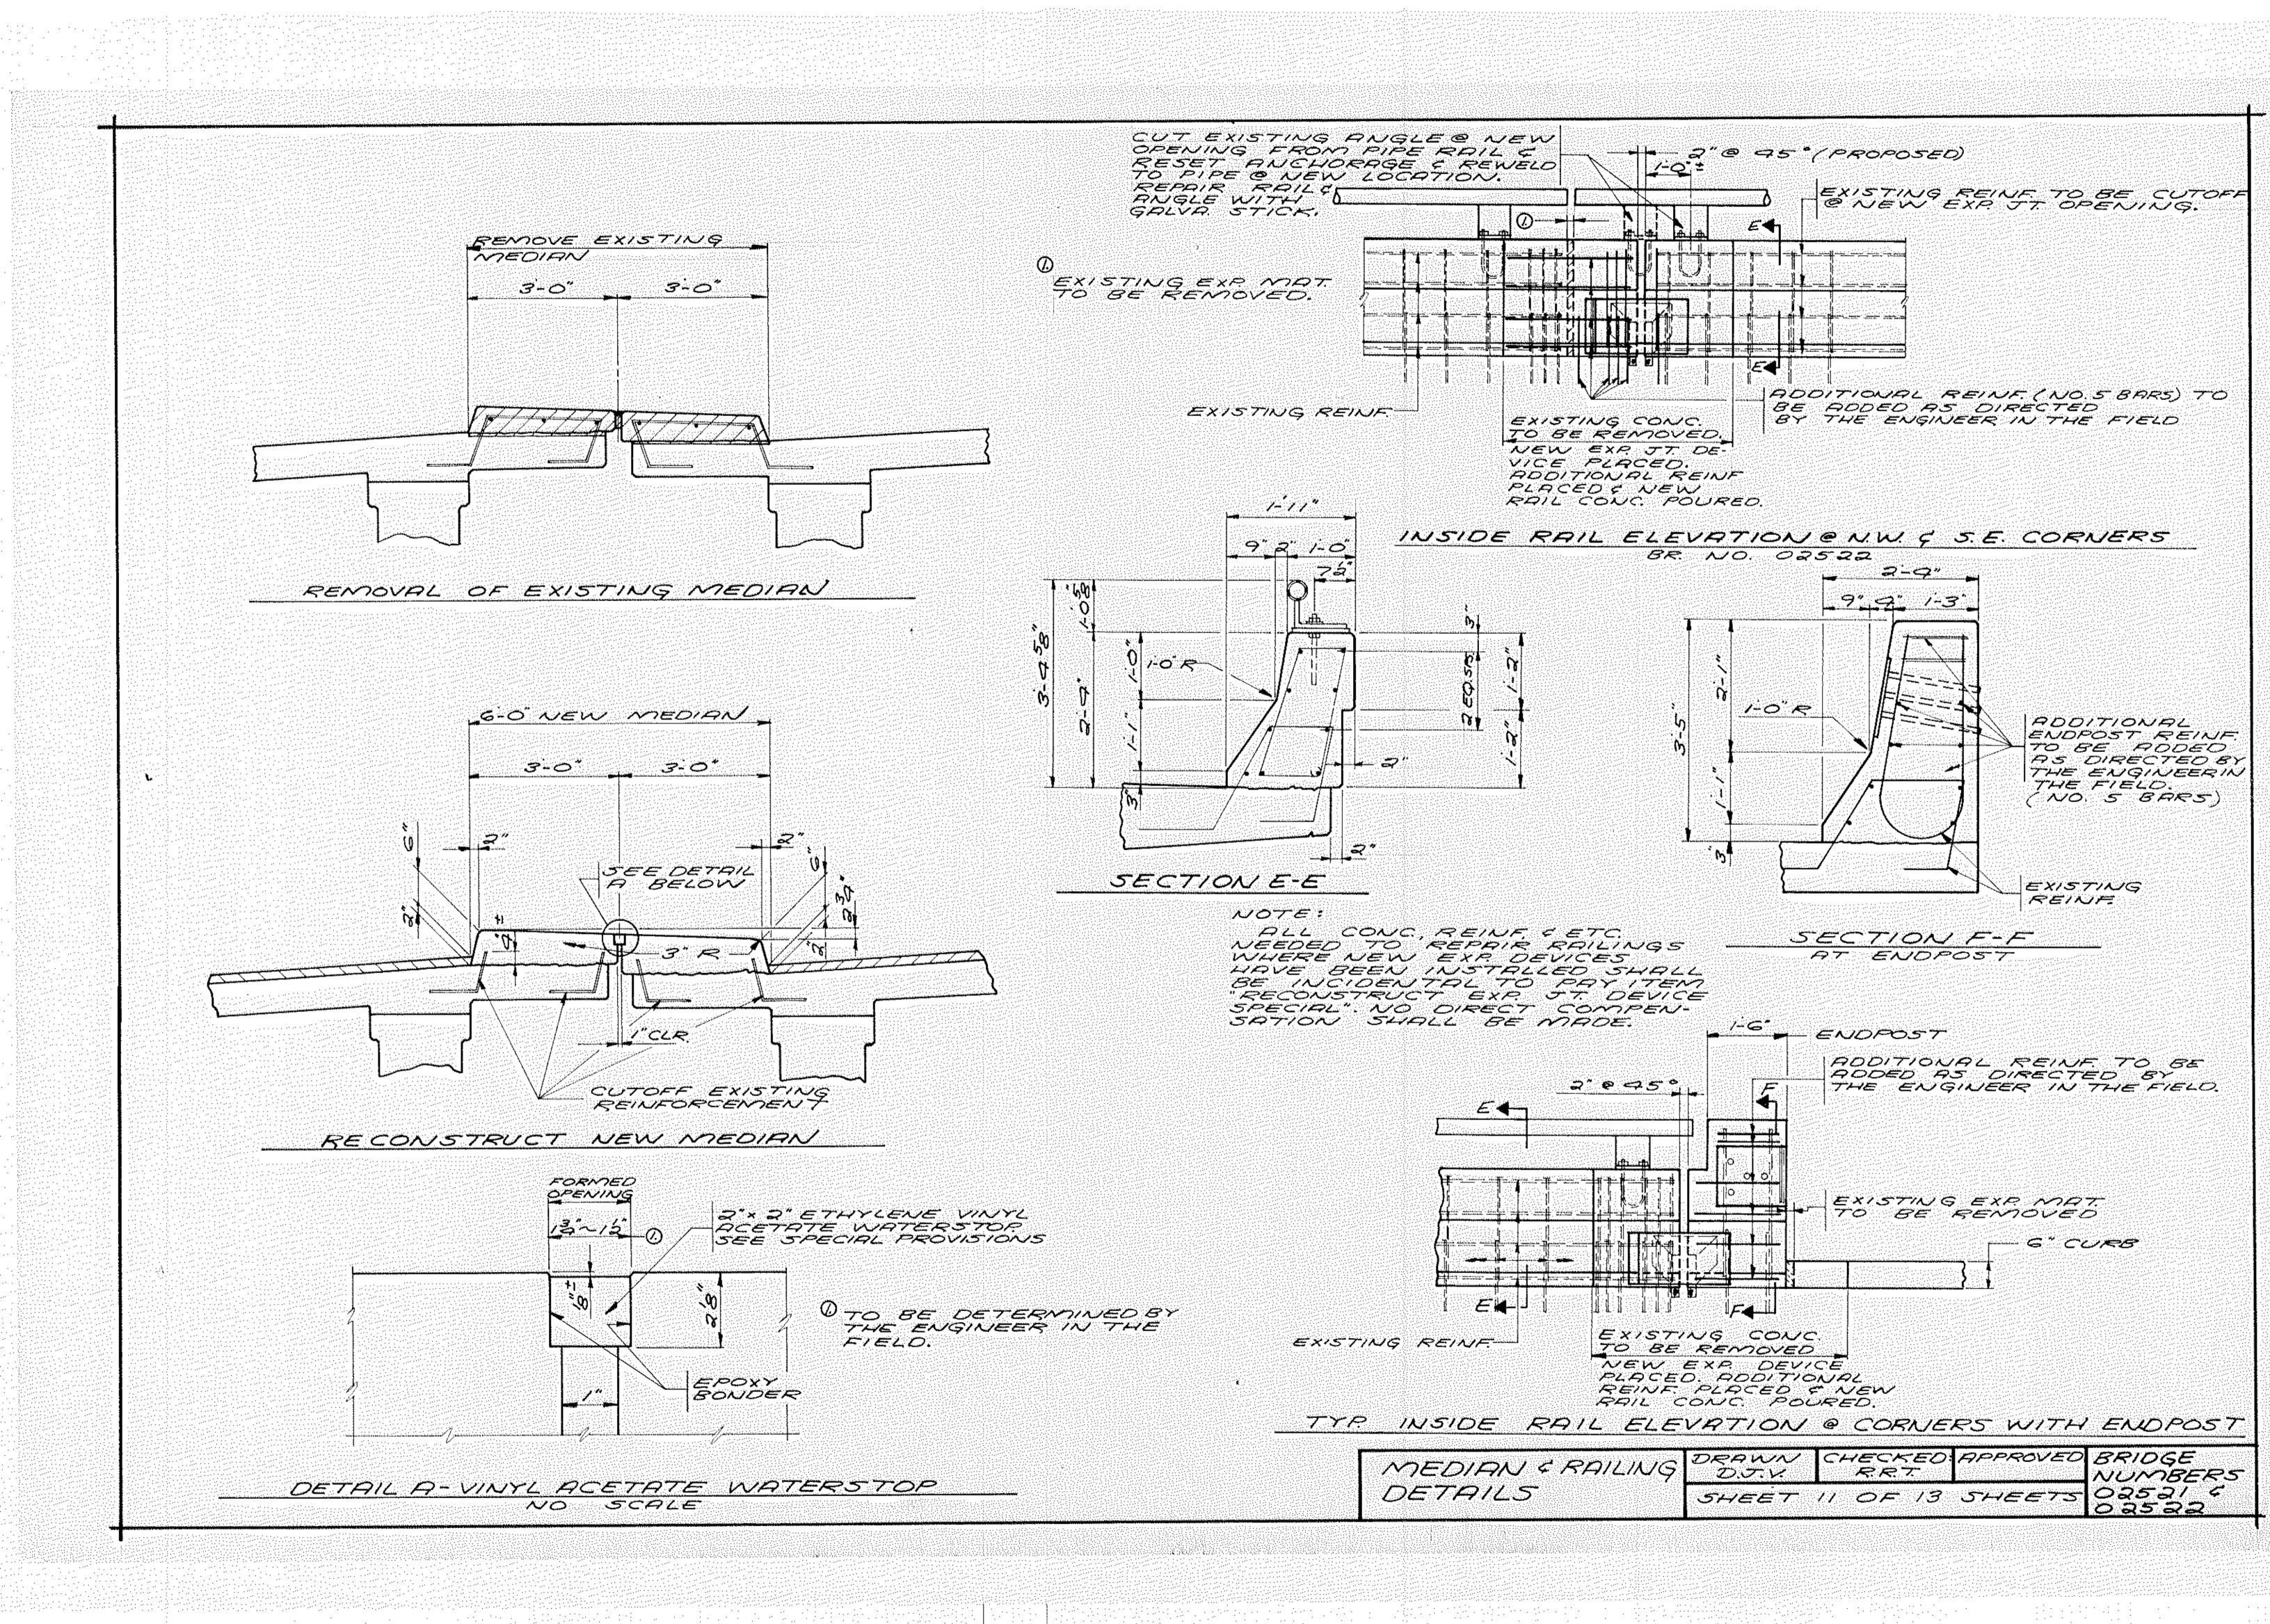

CONSTRUCTION NOTES

THE MINNESOTA DEPARTMENT OF TRANSPORTATION. "STANDARD SPECIFICATIONS FOR HIGHWAY CONSTRUCTION" 1978 EDITION SHALL GOVERN.

NO REMOVAL WILL BE PERMITTED UNTIL THE REMOVAL LINAITS HAVE BEEN GOTLINED BY THE CONTRACTOR AND APPROVED BY THE ENGINEER REMOVAL AND RECONSTRUCTION SHALL CONFORM TO SPEC. 2433

PROVIDE SAW OUT IN CONCRETE WEARING COURSE OVER ALL CONSTRUCTION JOINTS IN EXISTING SLAB AND APPROACH: PANELS SEAL WITH CONCRETE UONT SEALER PER SPECTST23

THE CONTRACTOR SHALL MAKE FIELD MEASUREMENTS AS NECESSARY, PRIOR TO FABRICATION OF THE EXPANSION VOINT DEVICES AND CURB OR RAIL PLATES, TO ABBURE PROPER FIT IN THE FINAL WORK.