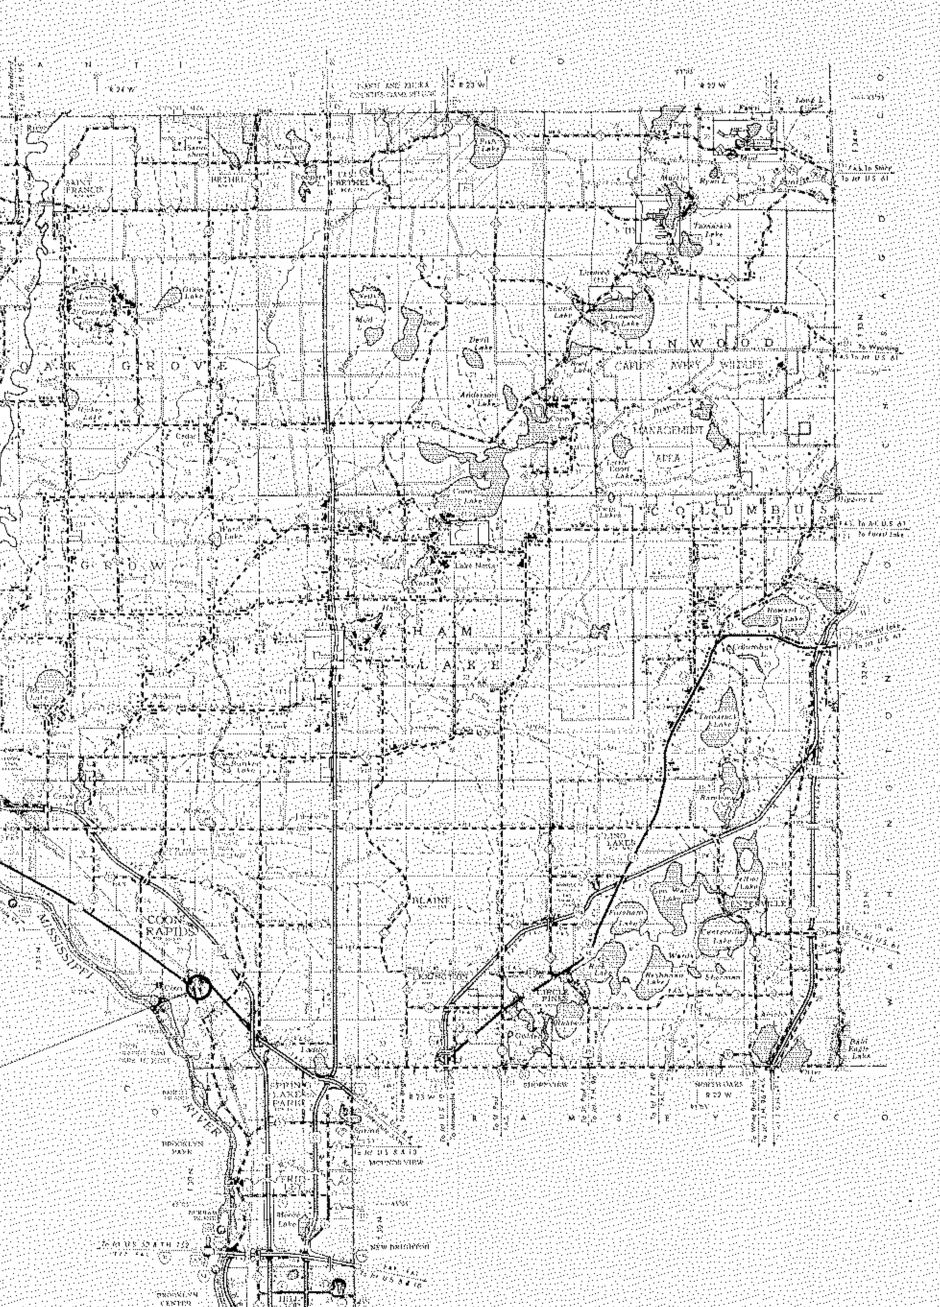

PROJECT LOCATION

## CONSTRUCTION PLAN FOR BRIDGE DECK REPAIR

# BRIDGE NO. 02521

C.S.A.H. B(COON RAPIDS BLVD. BY-PASS) OVER BURLINGTON NORTHERN RR. N. COON RAPIDE BRIDGE NO. 02522 C.S.A.H. 3 (COON RAPIDS BLVD. BY-PASS)

OVER EAST RIVER ROAD N.B. (C.S.A.H.I) IN COON RAPIDS.