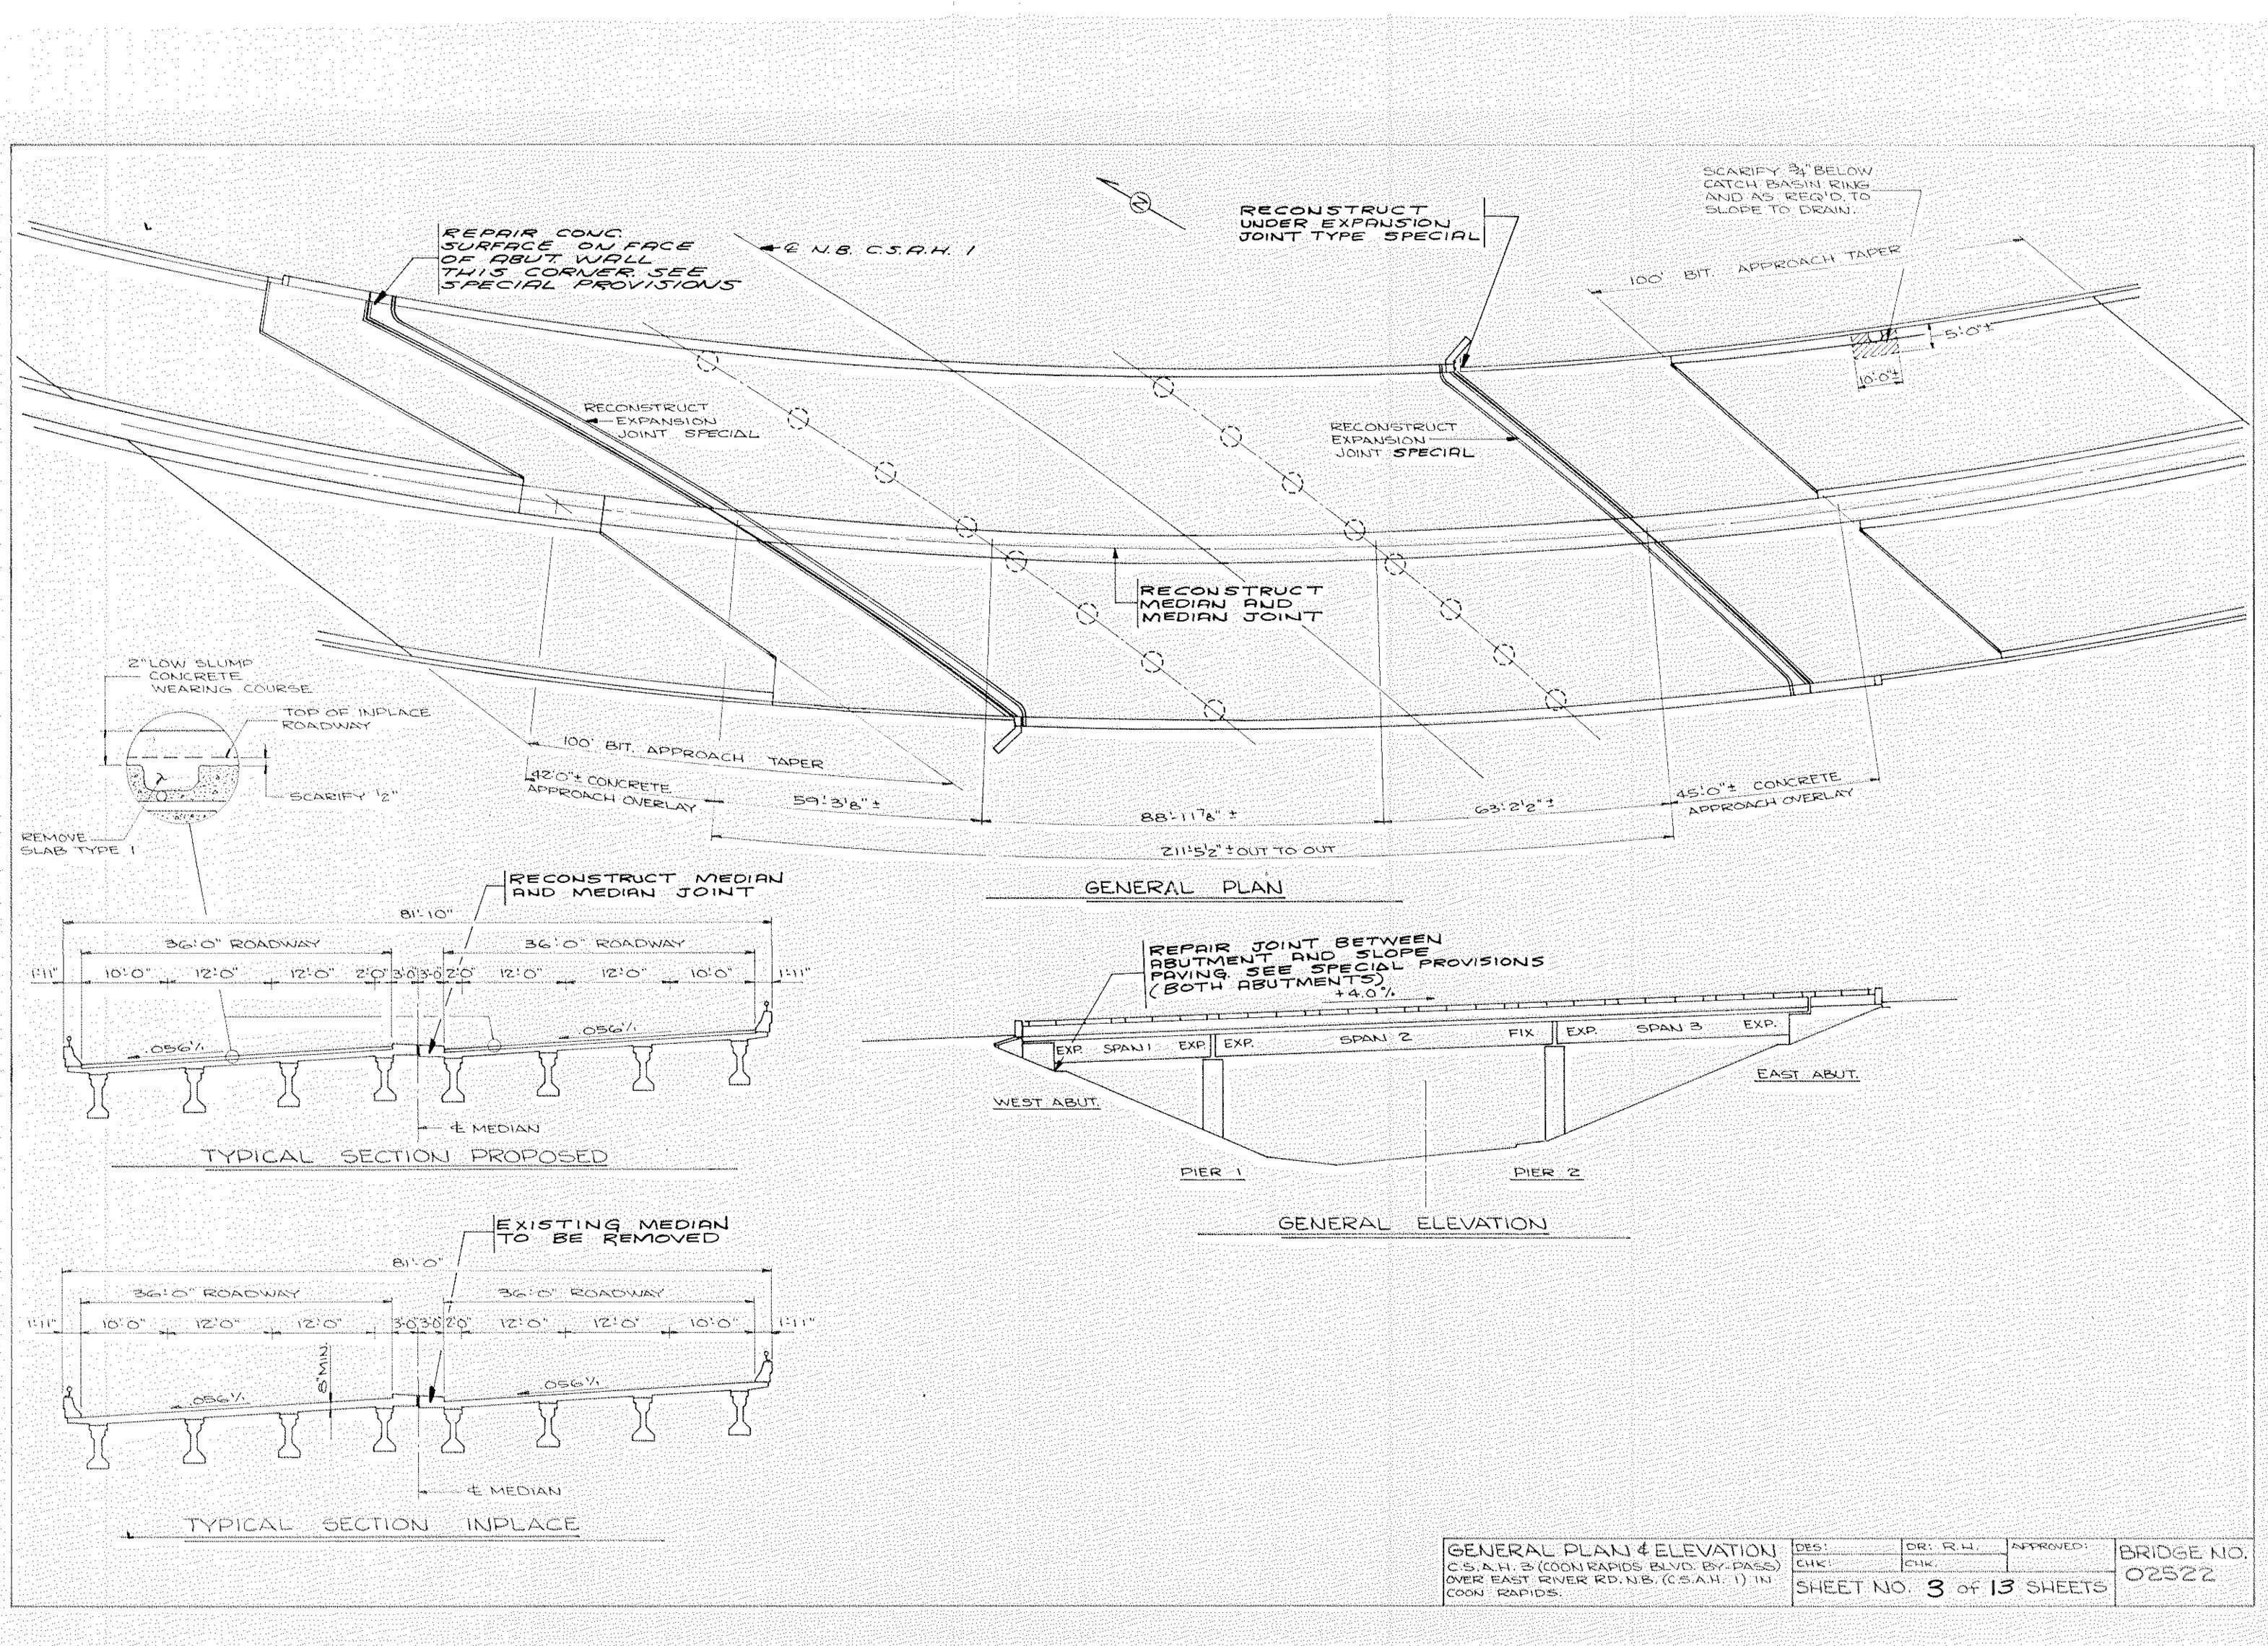

PROJECT LOCATION

## DESIGN DESIGNATION

ADT (CURRENT YEAR) 14,700 ADT (FUTURE YEAR) 29,400 (REAVY COMMERCIAL) 9 Ton Design Design Speed 45 MPH Design Speed not achieved at: TO STA STAL

LTO STALL

SPECIFICATIONS THE "STANDARD "SPECIFICATIONS FOR HIGHWAY CONSTRUCTION", DATED JAN. 1, 1978, SHALL GOVERN

# BRIDGE NO. 02521

C.S.A.H. B(COON RAPIDS BLVD. BY-PASS) OVER BURLINGTON NORTHERN RR. N. COON RAPIDE BRIDGE NO. 02522 C.S.A.H. 3 (COON RAPIDS BLVD. BY-PASS)

OVER EAST RIVER ROAD N.B. (C.S.A.H.I) IN COON RAPIDS.