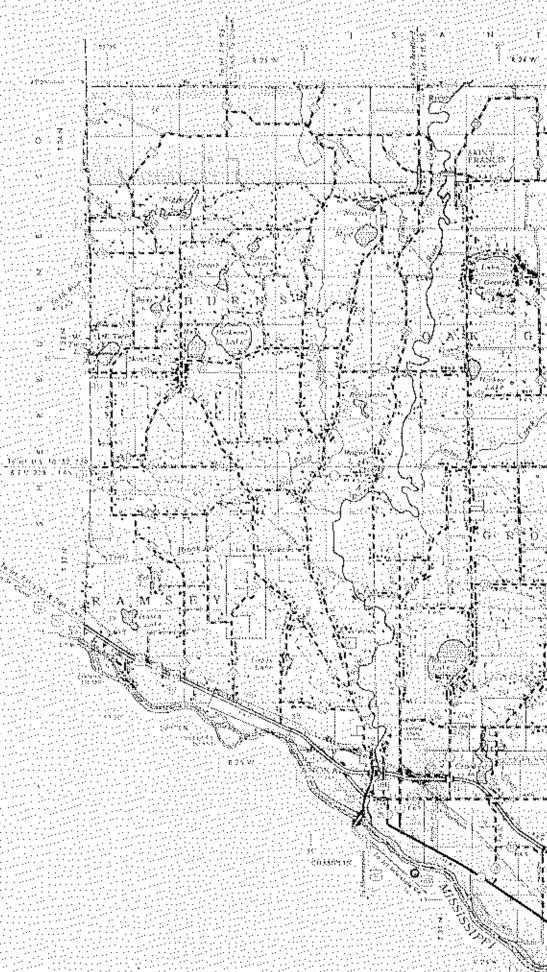

PROJECT LOCATION

## CONSTRUCTION PLAN FOR BRIDGE DECK REPAIR

# BRIDGE NO. 02521

C.S.A.H. B(COON RAPIDS BLVD. BY-PASS) OVER BURLINGTON NORTHERN RR. N. COON RAPIDE BRIDGE NO. 02522 C.S.A.H. 3 (COON RAPIDS BLVD. BY-PASS)

OVER EAST RIVER ROAD N.B. (C.S.A.H.I) IN COON RAPIDS.