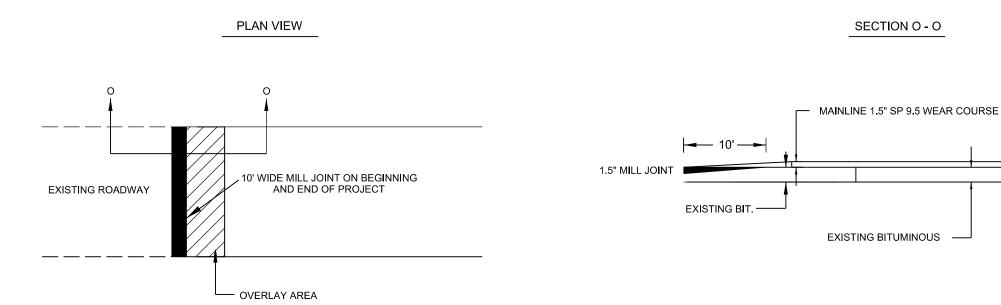

# MAINLINE JOINT DETAIL (OVERLAY)

## STREET APPROACH DETAIL (SIMPLE OVERLAY)

**BITUMINOUS STREET** 

ġ