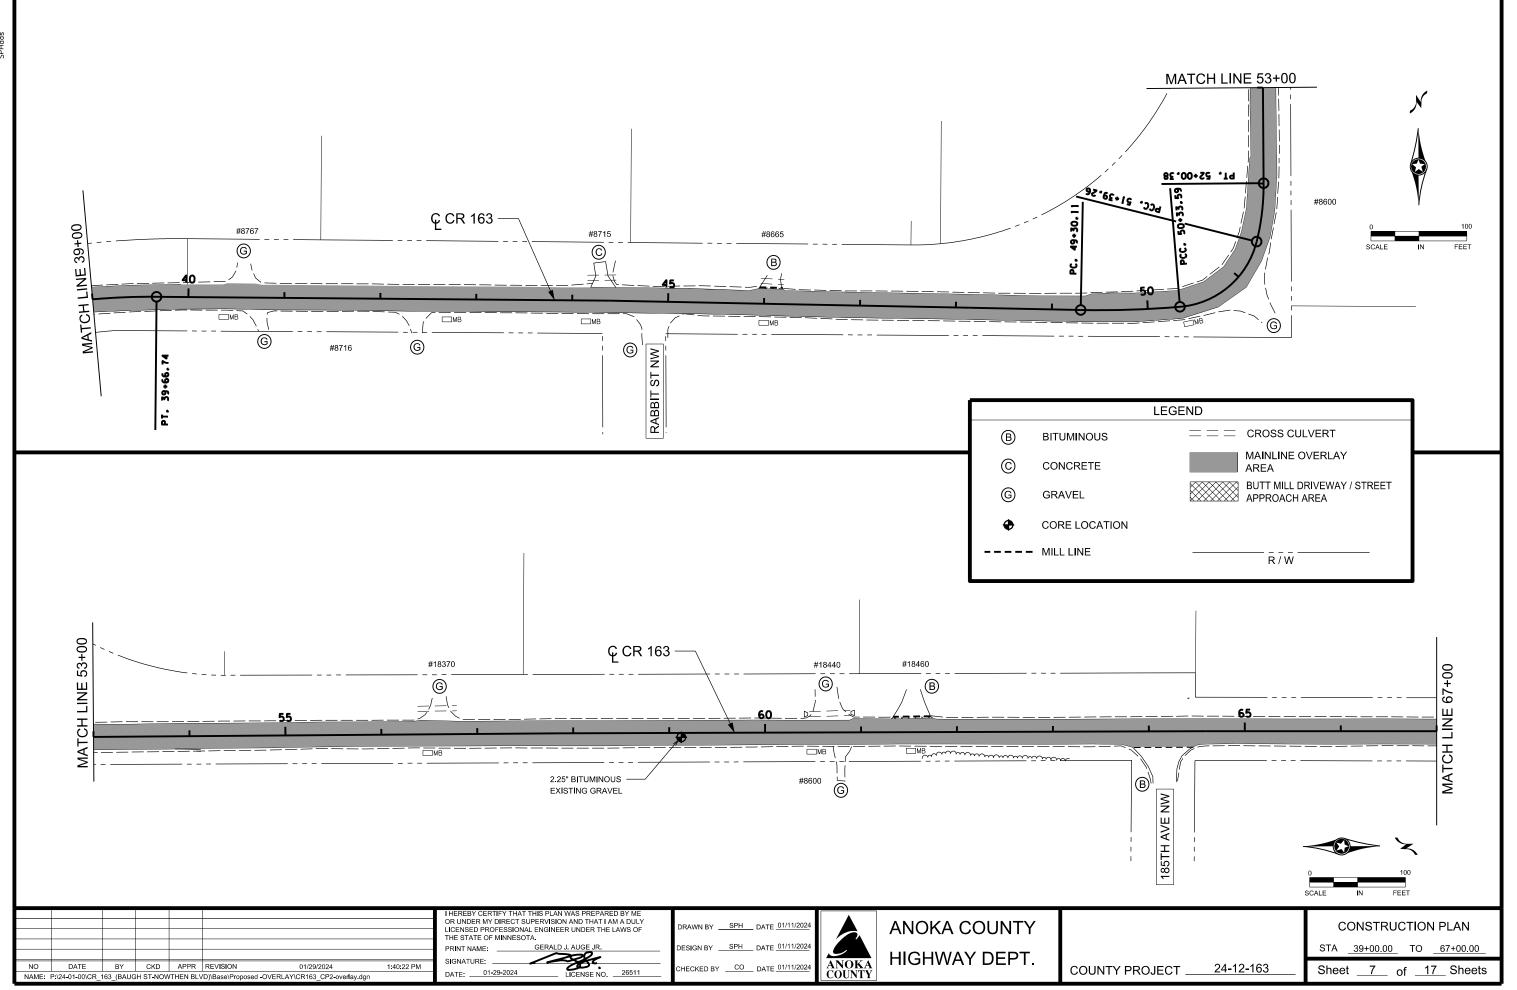

|   | CONSTRUCTION NOTE                                                                                                                                                                                                          |
|---|----------------------------------------------------------------------------------------------------------------------------------------------------------------------------------------------------------------------------|
| 1 | REFERENCE DETAILS (PAGE 4 - 5) FOR REMOVAL DETAILS                                                                                                                                                                         |
| 2 | ITEM INCLUDES 7 TONS FOR EACH GRAVEL ENTRANCE AND G                                                                                                                                                                        |
| 3 | TO BE USED FOR BUTT MILLING BEGINNING/END TIE-INS AND S                                                                                                                                                                    |
| 4 | MAILBOXES ARE TO BE INSTALLED AT THE EXISTING MAILBOX L<br>AUTHORITY, CONTRACTOR IS RESPONSIBLE FOR CONTACTIN<br>INCIDENTAL TO INSTALLATION.                                                                               |
| 5 | CONTRACTOR SHALL FURNISH, INSTALL, AND MAINTAIN TEMPO<br>REMOVED. TEMPORARY SIGNAGE SHALL BE INCIDENTAL TO TH                                                                                                              |
| 6 | ALL TRAFFIC CONTROL DEVICES SHALL CONFORM TO, AND BE<br>CURRENT REVISION OF THE " <b>MINNESOTA MANUAL ON UNIFO</b><br>PASS WITH CARE, NO CENTER STRIPE, AND STOP HERE ON R<br>PERMANENT PAVEMENT MARKINGS ARE NOT PRESENT. |
| 7 | 2 MESSAGE BOARDS, ONE ON THE EACH END OF PROJECT, S<br>CONSTRUCTION; REFERENCE STRIPING PLAN FOR DETAILS.                                                                                                                  |
| 8 | FINAL STRIPING SHALL BE INSTALLED WITHIN 72 HOURS OF CC                                                                                                                                                                    |
|   |                                                                                                                                                                                                                            |

### **TES**

GRAVEL STREET APPROACH.

SIDE STREETS ACCORDING TO DETAILS (PAGE 6-7)

LOCATION OR AS DIRECTED BY THE LOCAL POSTAL NG. MAILBOX REMOVAL AND ALL MATERIALS ARE

PORARY SIGNAGE WHENEVER EXISTING SIGNAGE IS TRAFFIC CONTROL.