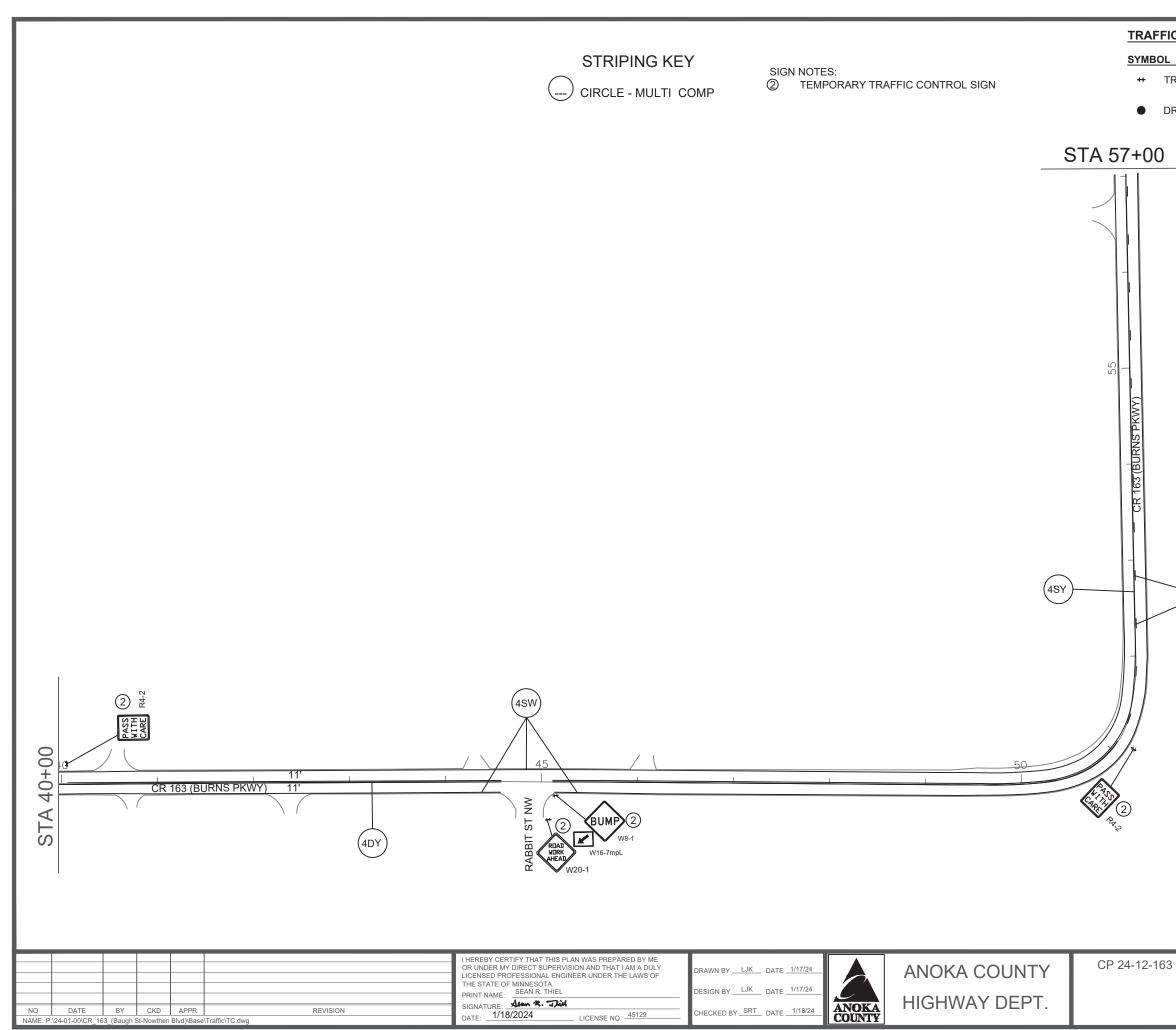

### TRAFFIC CONTROL DEVICES & SYMBOLS LEGEND

#### SYMBOL DESCRIPTION

↔ TRAFFIC CONTROL SIGN (TEMPORARY)

DRUM-LIKE CHANNELIZER TYPE B =

TEMPORARY SIGNING AND PERMANENT STRIPING

Sheet 13 of 17 Sheets

| /      |                                                                                                                                                                                                                                                                                                                                                                                                                                                                                                                                                                                                                                                                                                                                                                                                                                                                                                                                                                                                                                                                                                                                                                                                                                                                                                                                                                                                                                                                                                                                                                                                                                                                                                                                                                                                                                                                                                                                                                                                                                                                                                                                                                                                                                                                                                                                                                                                                                                                                                                                                                                                                                                                                                                                                                                                                                                                                                                                                                                                                                                                                                                                                                                           |                           | TEMPORARY T | RAFFIC CONTROL SIGNS                                                                                                                     |  |  |  |
|--------|-------------------------------------------------------------------------------------------------------------------------------------------------------------------------------------------------------------------------------------------------------------------------------------------------------------------------------------------------------------------------------------------------------------------------------------------------------------------------------------------------------------------------------------------------------------------------------------------------------------------------------------------------------------------------------------------------------------------------------------------------------------------------------------------------------------------------------------------------------------------------------------------------------------------------------------------------------------------------------------------------------------------------------------------------------------------------------------------------------------------------------------------------------------------------------------------------------------------------------------------------------------------------------------------------------------------------------------------------------------------------------------------------------------------------------------------------------------------------------------------------------------------------------------------------------------------------------------------------------------------------------------------------------------------------------------------------------------------------------------------------------------------------------------------------------------------------------------------------------------------------------------------------------------------------------------------------------------------------------------------------------------------------------------------------------------------------------------------------------------------------------------------------------------------------------------------------------------------------------------------------------------------------------------------------------------------------------------------------------------------------------------------------------------------------------------------------------------------------------------------------------------------------------------------------------------------------------------------------------------------------------------------------------------------------------------------------------------------------------------------------------------------------------------------------------------------------------------------------------------------------------------------------------------------------------------------------------------------------------------------------------------------------------------------------------------------------------------------------------------------------------------------------------------------------------------------|---------------------------|-------------|------------------------------------------------------------------------------------------------------------------------------------------|--|--|--|
| MUT.   | 17.00<br>17.10<br>17.10<br>17.10<br>17.10<br>17.10<br>17.10<br>17.10<br>17.10<br>17.10<br>17.10<br>17.10<br>17.10<br>17.10<br>17.10<br>17.10<br>17.10<br>17.10<br>17.10<br>17.10<br>17.10<br>17.10<br>17.10<br>17.10<br>17.10<br>17.10<br>17.10<br>17.10<br>17.10<br>17.10<br>17.10<br>17.10<br>17.10<br>17.10<br>17.10<br>17.10<br>17.10<br>17.10<br>17.10<br>17.10<br>17.10<br>17.10<br>17.10<br>17.10<br>17.10<br>17.10<br>17.10<br>17.10<br>17.10<br>17.10<br>17.10<br>17.10<br>17.10<br>17.10<br>17.10<br>17.10<br>17.10<br>17.10<br>17.10<br>17.10<br>17.10<br>17.10<br>17.10<br>17.10<br>17.10<br>17.10<br>17.10<br>17.10<br>17.10<br>17.10<br>17.10<br>17.10<br>17.10<br>17.10<br>17.10<br>17.10<br>17.10<br>17.10<br>17.10<br>17.10<br>17.10<br>17.10<br>17.10<br>17.10<br>17.10<br>17.10<br>17.10<br>17.10<br>17.10<br>17.10<br>17.10<br>17.10<br>17.10<br>17.10<br>17.10<br>17.10<br>17.10<br>17.10<br>17.10<br>17.10<br>17.10<br>17.10<br>17.10<br>17.10<br>17.10<br>17.10<br>17.10<br>17.10<br>17.10<br>17.10<br>17.10<br>17.10<br>17.10<br>17.10<br>17.10<br>17.10<br>17.10<br>17.10<br>17.10<br>17.10<br>17.10<br>17.10<br>17.10<br>17.10<br>17.10<br>17.10<br>17.10<br>17.10<br>17.10<br>17.10<br>17.10<br>17.10<br>17.10<br>17.10<br>17.10<br>17.10<br>17.10<br>17.10<br>17.10<br>17.10<br>17.10<br>17.10<br>17.10<br>17.10<br>17.10<br>17.10<br>17.10<br>17.10<br>17.10<br>17.10<br>17.10<br>17.10<br>17.10<br>17.10<br>17.10<br>17.10<br>17.10<br>17.10<br>17.10<br>17.10<br>17.10<br>17.10<br>17.10<br>17.10<br>17.10<br>17.10<br>17.10<br>17.10<br>17.10<br>17.10<br>17.10<br>17.10<br>17.10<br>17.10<br>17.10<br>17.10<br>17.10<br>17.10<br>17.10<br>17.10<br>17.10<br>17.10<br>17.10<br>17.10<br>17.10<br>17.10<br>17.10<br>17.10<br>17.10<br>17.10<br>17.10<br>17.10<br>17.10<br>17.10<br>17.10<br>17.10<br>17.10<br>17.10<br>17.10<br>17.10<br>17.10<br>17.10<br>17.10<br>17.10<br>17.10<br>17.10<br>17.10<br>17.10<br>17.10<br>17.10<br>17.10<br>17.10<br>17.10<br>17.10<br>17.10<br>17.10<br>17.10<br>17.10<br>17.10<br>17.10<br>17.10<br>17.10<br>17.10<br>17.10<br>17.10<br>17.10<br>17.10<br>17.10<br>17.10<br>17.10<br>17.10<br>17.10<br>17.10<br>17.10<br>17.10<br>17.10<br>17.10<br>17.10<br>17.10<br>17.10<br>17.10<br>17.10<br>17.10<br>17.10<br>17.10<br>17.10<br>17.10<br>17.10<br>17.10<br>17.10<br>17.10<br>17.10<br>17.10<br>17.10<br>17.10<br>17.10<br>17.10<br>17.10<br>17.10<br>17.10<br>17.10<br>17.10<br>17.10<br>17.10<br>17.10<br>17.10<br>17.10<br>17.10<br>17.10<br>17.10<br>17.10<br>17.10<br>17.10<br>17.10<br>17.10<br>17.10<br>17.10<br>17.10<br>17.10<br>17.10<br>17.10<br>17.10<br>17.10<br>17.10<br>17.10<br>17.10<br>17.10<br>17.10<br>17.10<br>17.10<br>17.10<br>17.10<br>17.10<br>17.10<br>17.10<br>17.10<br>17.10<br>17.10<br>17.10<br>17.10<br>17.10<br>17.10<br>17.10<br>17.10<br>17.10<br>17.10<br>17.10<br>17.10<br>17.10<br>17.10<br>17.10<br>17.10<br>17.10<br>17.10<br>17.10<br>17.10<br>17.10<br>17.10<br>17.10<br>17.10<br>17.10<br>17.10<br>17.10<br>17.10<br>17.10<br>17.10<br>17.10<br>17.10<br>17.10<br>17.10<br>17.10<br>17.10<br>17.10<br>17.10<br>17.10<br>17.10<br>17.10<br>17.10<br>17.10<br>17.10<br>17.10 | MSERT                     | OLAWITT     | M.U. T.C.<br>C.C.C.C.<br>S.C.C.<br>C.C.M.<br>M.S.E.R.T.<br>C.C.C.C.C.<br>C.C.M.<br>M.S.E.R.T.<br>C.C.C.C.C.<br>C.C.C.C.C.C.C.C.C.C.C.C.C |  |  |  |
| N8-12  | 48" x 48"                                                                                                                                                                                                                                                                                                                                                                                                                                                                                                                                                                                                                                                                                                                                                                                                                                                                                                                                                                                                                                                                                                                                                                                                                                                                                                                                                                                                                                                                                                                                                                                                                                                                                                                                                                                                                                                                                                                                                                                                                                                                                                                                                                                                                                                                                                                                                                                                                                                                                                                                                                                                                                                                                                                                                                                                                                                                                                                                                                                                                                                                                                                                                                                 | CENTER<br>LINE            | 6           | W8-11 48" x 48" AS NEEDED                                                                                                                |  |  |  |
| R4-1   | 24" x 30"                                                                                                                                                                                                                                                                                                                                                                                                                                                                                                                                                                                                                                                                                                                                                                                                                                                                                                                                                                                                                                                                                                                                                                                                                                                                                                                                                                                                                                                                                                                                                                                                                                                                                                                                                                                                                                                                                                                                                                                                                                                                                                                                                                                                                                                                                                                                                                                                                                                                                                                                                                                                                                                                                                                                                                                                                                                                                                                                                                                                                                                                                                                                                                                 | DD<br>NDT<br>PASS         | 8           | W8-23 48" x 48" AS NEEDED                                                                                                                |  |  |  |
| R4-2   | 24" x 30"                                                                                                                                                                                                                                                                                                                                                                                                                                                                                                                                                                                                                                                                                                                                                                                                                                                                                                                                                                                                                                                                                                                                                                                                                                                                                                                                                                                                                                                                                                                                                                                                                                                                                                                                                                                                                                                                                                                                                                                                                                                                                                                                                                                                                                                                                                                                                                                                                                                                                                                                                                                                                                                                                                                                                                                                                                                                                                                                                                                                                                                                                                                                                                                 | PASS<br>WITH<br>CARE      | 6           | M1-6M 24" x 24" 71 4                                                                                                                     |  |  |  |
| G20-2  | 36" x 18"                                                                                                                                                                                                                                                                                                                                                                                                                                                                                                                                                                                                                                                                                                                                                                                                                                                                                                                                                                                                                                                                                                                                                                                                                                                                                                                                                                                                                                                                                                                                                                                                                                                                                                                                                                                                                                                                                                                                                                                                                                                                                                                                                                                                                                                                                                                                                                                                                                                                                                                                                                                                                                                                                                                                                                                                                                                                                                                                                                                                                                                                                                                                                                                 | END<br>RDAD WORK          | 4           | W20-1 48" x 48" AS NEEDED (ESTIMATED 9)                                                                                                  |  |  |  |
| W8-1   | 48" x 48"                                                                                                                                                                                                                                                                                                                                                                                                                                                                                                                                                                                                                                                                                                                                                                                                                                                                                                                                                                                                                                                                                                                                                                                                                                                                                                                                                                                                                                                                                                                                                                                                                                                                                                                                                                                                                                                                                                                                                                                                                                                                                                                                                                                                                                                                                                                                                                                                                                                                                                                                                                                                                                                                                                                                                                                                                                                                                                                                                                                                                                                                                                                                                                                 | BUMP                      | 9           | W20-4 48" x 48" AS NEEDED                                                                                                                |  |  |  |
| W16-7P | 30" x 18"                                                                                                                                                                                                                                                                                                                                                                                                                                                                                                                                                                                                                                                                                                                                                                                                                                                                                                                                                                                                                                                                                                                                                                                                                                                                                                                                                                                                                                                                                                                                                                                                                                                                                                                                                                                                                                                                                                                                                                                                                                                                                                                                                                                                                                                                                                                                                                                                                                                                                                                                                                                                                                                                                                                                                                                                                                                                                                                                                                                                                                                                                                                                                                                 | <u> </u>                  | 9           | W20-7 48" x 48" AS NEEDED<br>(ESTIMATED 2)                                                                                               |  |  |  |
| W3-4   | 48" x 48"                                                                                                                                                                                                                                                                                                                                                                                                                                                                                                                                                                                                                                                                                                                                                                                                                                                                                                                                                                                                                                                                                                                                                                                                                                                                                                                                                                                                                                                                                                                                                                                                                                                                                                                                                                                                                                                                                                                                                                                                                                                                                                                                                                                                                                                                                                                                                                                                                                                                                                                                                                                                                                                                                                                                                                                                                                                                                                                                                                                                                                                                                                                                                                                 | BE<br>PREPARED<br>TO STOP | AS NEEDED   | REFLECTORIZED<br>REBOUNDABLE DRUM                                                                                                        |  |  |  |
| W8-1   | 48" x 48"                                                                                                                                                                                                                                                                                                                                                                                                                                                                                                                                                                                                                                                                                                                                                                                                                                                                                                                                                                                                                                                                                                                                                                                                                                                                                                                                                                                                                                                                                                                                                                                                                                                                                                                                                                                                                                                                                                                                                                                                                                                                                                                                                                                                                                                                                                                                                                                                                                                                                                                                                                                                                                                                                                                                                                                                                                                                                                                                                                                                                                                                                                                                                                                 | BUMP                      | AS NEEDED   | CMS sign to be placed a                                                                                                                  |  |  |  |
| W8-8   | 48" x 48"                                                                                                                                                                                                                                                                                                                                                                                                                                                                                                                                                                                                                                                                                                                                                                                                                                                                                                                                                                                                                                                                                                                                                                                                                                                                                                                                                                                                                                                                                                                                                                                                                                                                                                                                                                                                                                                                                                                                                                                                                                                                                                                                                                                                                                                                                                                                                                                                                                                                                                                                                                                                                                                                                                                                                                                                                                                                                                                                                                                                                                                                                                                                                                                 | RUUGH                     | AS NEEDED   | actual commencement of road<br>work. Signs to be removed<br>when road work begins.                                                       |  |  |  |
| W8-9   | 48" x 48"                                                                                                                                                                                                                                                                                                                                                                                                                                                                                                                                                                                                                                                                                                                                                                                                                                                                                                                                                                                                                                                                                                                                                                                                                                                                                                                                                                                                                                                                                                                                                                                                                                                                                                                                                                                                                                                                                                                                                                                                                                                                                                                                                                                                                                                                                                                                                                                                                                                                                                                                                                                                                                                                                                                                                                                                                                                                                                                                                                                                                                                                                                                                                                                 | LOW                       | AS NEEDED   | NOTES (TYP):<br>• ALL TRAFFIC CONTROL DEVICES SHALL C<br>DEVICES" (MN MUTCD), INCLUDING PART V<br>• DAYTIME LANE CLOSUPES FOR CONSTRU    |  |  |  |

- IFORM AND BE PLACED IN ACCORDANCE TO THE "MINNESOTA MANUAL ON UNIFORM TRAFFIC CONTROL "FIELD MANUAL FOR TEMPORARY TRAFFIC CONTROL ZONE LAYOUTS".
- DAYTIME LANE CLOSURES FOR CONSTRUCTION DURING THIS STAGE SHALL CONFORM AND BE PLACED IN ACCORDANCE TO THE "MINNESOTA MANUAL ON UNIFORM TRAFFIC CONTROL DEVICES? (MN MUTCD), INCLUDING PART VI, "FIELD MANUAL FOR TEMPORARY TRAFFIC CONTROL ZONE LAYOUTS".
- CONTRACTOR SHALL COMPLY WITH THE LONGITUDINAL DROP-OFF GUIDELINES AS PER THE FIELD MANUAL.
- CONTRACTOR SHALL SUPPLY AND PLACE THE PORTABLE CHANGEABLE MESSAGE SIGN (CMS) A MINIMUM TEN DAYS PRIOR TO ACTUAL COMMENCEMENT OF ROAD WORK, TO A LOCATION AS SPECIFIED BY THE ENGINEER. SIGNS TO BE REMOVED WHEN ROAD WORK BEGINS. PAYMENT SHALL BE MADE AS PER ITEM 2563.613 PORTABLE CHANGEABLE MESSAGE SIGN BY THE UNIT/DAY.
- CONTRACTOR SHALL SUPPLY AND ERECT THE TEMPORARY TRAFFIC CONTROL SIGNS AS SHOWN ON THIS DRAWING AND DETAILED IN THE SPECIAL PROVISIONS FROM THE TIME WORK COMMENCES ON THIS ROADWAY UNTIL THIS ROADWAY IS PERMANENTLY STRIPED. ALL NECESSARY TEMPORARY TRAFFIC CONTROL SIGNS SHALL BE PAID FOR AS PART OF TRAFFIC CONTROL LUMP SUM.
- ACCESS SHALL BE MAINTAINED TO ALL STREETS AND DRIVEWAYS IN CONSTRUCTION AREA.