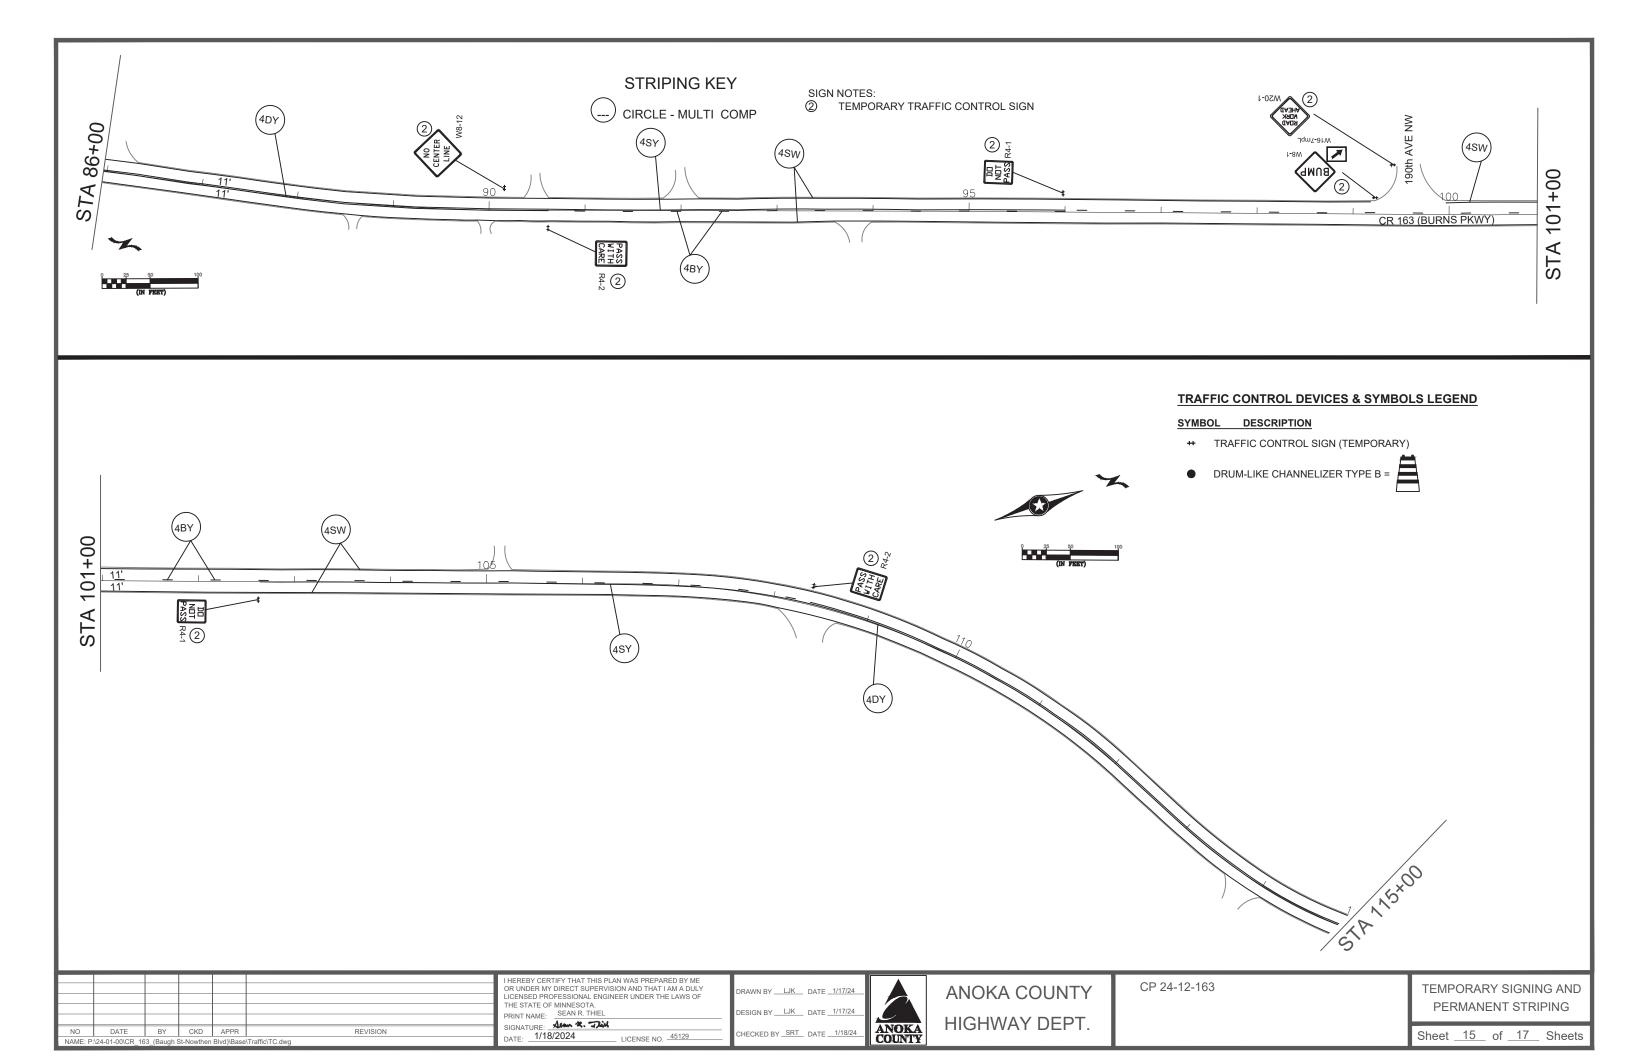

### TRAFFIC CONTROL DEVICES & SYMBOLS LEGEND

#### SYMBOL DESCRIPTION

↔ TRAFFIC CONTROL SIGN (TEMPORARY)

DRUM-LIKE CHANNELIZER TYPE B =

TEMPORARY SIGNING AND PERMANENT STRIPING

Sheet 13 of 17 Sheets

| /      |                                                                                                                                                                                                                                                                                                                                                                                                                                                                                                                                                                                                                                                                                                                                                                                                                                                                                                                                                                                                                                                                                                                                                                                                                                                                                                                                                                                                                                                                                                                                                                                                                                                                                                                                                                                                                                                                                                                                                                                                                                                                                                                                                                                                                                                                                                                                                                                                                                                                                                                                                                                                                                                                                                                                                                                                                                                                                                                                                                                                                                                                                                                                                                                           |                           | TEMPORARY T | RAFFIC CONTROL SIGNS                                                                                                                     |  |  |  |
|--------|-------------------------------------------------------------------------------------------------------------------------------------------------------------------------------------------------------------------------------------------------------------------------------------------------------------------------------------------------------------------------------------------------------------------------------------------------------------------------------------------------------------------------------------------------------------------------------------------------------------------------------------------------------------------------------------------------------------------------------------------------------------------------------------------------------------------------------------------------------------------------------------------------------------------------------------------------------------------------------------------------------------------------------------------------------------------------------------------------------------------------------------------------------------------------------------------------------------------------------------------------------------------------------------------------------------------------------------------------------------------------------------------------------------------------------------------------------------------------------------------------------------------------------------------------------------------------------------------------------------------------------------------------------------------------------------------------------------------------------------------------------------------------------------------------------------------------------------------------------------------------------------------------------------------------------------------------------------------------------------------------------------------------------------------------------------------------------------------------------------------------------------------------------------------------------------------------------------------------------------------------------------------------------------------------------------------------------------------------------------------------------------------------------------------------------------------------------------------------------------------------------------------------------------------------------------------------------------------------------------------------------------------------------------------------------------------------------------------------------------------------------------------------------------------------------------------------------------------------------------------------------------------------------------------------------------------------------------------------------------------------------------------------------------------------------------------------------------------------------------------------------------------------------------------------------------------|---------------------------|-------------|------------------------------------------------------------------------------------------------------------------------------------------|--|--|--|
| MUT.   | 17.00<br>17.10<br>17.10<br>17.10<br>17.10<br>17.10<br>17.10<br>17.10<br>17.10<br>17.10<br>17.10<br>17.10<br>17.10<br>17.10<br>17.10<br>17.10<br>17.10<br>17.10<br>17.10<br>17.10<br>17.10<br>17.10<br>17.10<br>17.10<br>17.10<br>17.10<br>17.10<br>17.10<br>17.10<br>17.10<br>17.10<br>17.10<br>17.10<br>17.10<br>17.10<br>17.10<br>17.10<br>17.10<br>17.10<br>17.10<br>17.10<br>17.10<br>17.10<br>17.10<br>17.10<br>17.10<br>17.10<br>17.10<br>17.10<br>17.10<br>17.10<br>17.10<br>17.10<br>17.10<br>17.10<br>17.10<br>17.10<br>17.10<br>17.10<br>17.10<br>17.10<br>17.10<br>17.10<br>17.10<br>17.10<br>17.10<br>17.10<br>17.10<br>17.10<br>17.10<br>17.10<br>17.10<br>17.10<br>17.10<br>17.10<br>17.10<br>17.10<br>17.10<br>17.10<br>17.10<br>17.10<br>17.10<br>17.10<br>17.10<br>17.10<br>17.10<br>17.10<br>17.10<br>17.10<br>17.10<br>17.10<br>17.10<br>17.10<br>17.10<br>17.10<br>17.10<br>17.10<br>17.10<br>17.10<br>17.10<br>17.10<br>17.10<br>17.10<br>17.10<br>17.10<br>17.10<br>17.10<br>17.10<br>17.10<br>17.10<br>17.10<br>17.10<br>17.10<br>17.10<br>17.10<br>17.10<br>17.10<br>17.10<br>17.10<br>17.10<br>17.10<br>17.10<br>17.10<br>17.10<br>17.10<br>17.10<br>17.10<br>17.10<br>17.10<br>17.10<br>17.10<br>17.10<br>17.10<br>17.10<br>17.10<br>17.10<br>17.10<br>17.10<br>17.10<br>17.10<br>17.10<br>17.10<br>17.10<br>17.10<br>17.10<br>17.10<br>17.10<br>17.10<br>17.10<br>17.10<br>17.10<br>17.10<br>17.10<br>17.10<br>17.10<br>17.10<br>17.10<br>17.10<br>17.10<br>17.10<br>17.10<br>17.10<br>17.10<br>17.10<br>17.10<br>17.10<br>17.10<br>17.10<br>17.10<br>17.10<br>17.10<br>17.10<br>17.10<br>17.10<br>17.10<br>17.10<br>17.10<br>17.10<br>17.10<br>17.10<br>17.10<br>17.10<br>17.10<br>17.10<br>17.10<br>17.10<br>17.10<br>17.10<br>17.10<br>17.10<br>17.10<br>17.10<br>17.10<br>17.10<br>17.10<br>17.10<br>17.10<br>17.10<br>17.10<br>17.10<br>17.10<br>17.10<br>17.10<br>17.10<br>17.10<br>17.10<br>17.10<br>17.10<br>17.10<br>17.10<br>17.10<br>17.10<br>17.10<br>17.10<br>17.10<br>17.10<br>17.10<br>17.10<br>17.10<br>17.10<br>17.10<br>17.10<br>17.10<br>17.10<br>17.10<br>17.10<br>17.10<br>17.10<br>17.10<br>17.10<br>17.10<br>17.10<br>17.10<br>17.10<br>17.10<br>17.10<br>17.10<br>17.10<br>17.10<br>17.10<br>17.10<br>17.10<br>17.10<br>17.10<br>17.10<br>17.10<br>17.10<br>17.10<br>17.10<br>17.10<br>17.10<br>17.10<br>17.10<br>17.10<br>17.10<br>17.10<br>17.10<br>17.10<br>17.10<br>17.10<br>17.10<br>17.10<br>17.10<br>17.10<br>17.10<br>17.10<br>17.10<br>17.10<br>17.10<br>17.10<br>17.10<br>17.10<br>17.10<br>17.10<br>17.10<br>17.10<br>17.10<br>17.10<br>17.10<br>17.10<br>17.10<br>17.10<br>17.10<br>17.10<br>17.10<br>17.10<br>17.10<br>17.10<br>17.10<br>17.10<br>17.10<br>17.10<br>17.10<br>17.10<br>17.10<br>17.10<br>17.10<br>17.10<br>17.10<br>17.10<br>17.10<br>17.10<br>17.10<br>17.10<br>17.10<br>17.10<br>17.10<br>17.10<br>17.10<br>17.10<br>17.10<br>17.10<br>17.10<br>17.10<br>17.10<br>17.10<br>17.10<br>17.10<br>17.10<br>17.10<br>17.10<br>17.10<br>17.10<br>17.10<br>17.10<br>17.10<br>17.10<br>17.10<br>17.10<br>17.10<br>17.10<br>17.10<br>17.10<br>17.10<br>17.10<br>17.10<br>17.10<br>17.10<br>17.10<br>17.10<br>17.10 | MSERT                     | OLAWITT     | M.U. T.C.<br>C.C.C.C.<br>S.C.C.<br>C.C.M.<br>M.S.E.R.T.<br>C.C.C.C.C.<br>C.C.M.<br>M.S.E.R.T.<br>C.C.C.C.C.<br>C.C.C.C.C.C.C.C.C.C.C.C.C |  |  |  |
| N8-12  | 48" x 48"                                                                                                                                                                                                                                                                                                                                                                                                                                                                                                                                                                                                                                                                                                                                                                                                                                                                                                                                                                                                                                                                                                                                                                                                                                                                                                                                                                                                                                                                                                                                                                                                                                                                                                                                                                                                                                                                                                                                                                                                                                                                                                                                                                                                                                                                                                                                                                                                                                                                                                                                                                                                                                                                                                                                                                                                                                                                                                                                                                                                                                                                                                                                                                                 | CENTER<br>LINE            | 6           | W8-11 48" x 48" AS NEEDED                                                                                                                |  |  |  |
| R4-1   | 24" x 30"                                                                                                                                                                                                                                                                                                                                                                                                                                                                                                                                                                                                                                                                                                                                                                                                                                                                                                                                                                                                                                                                                                                                                                                                                                                                                                                                                                                                                                                                                                                                                                                                                                                                                                                                                                                                                                                                                                                                                                                                                                                                                                                                                                                                                                                                                                                                                                                                                                                                                                                                                                                                                                                                                                                                                                                                                                                                                                                                                                                                                                                                                                                                                                                 | DD<br>NDT<br>PASS         | 8           | W8-23 48" x 48" AS NEEDED                                                                                                                |  |  |  |
| R4-2   | 24" x 30"                                                                                                                                                                                                                                                                                                                                                                                                                                                                                                                                                                                                                                                                                                                                                                                                                                                                                                                                                                                                                                                                                                                                                                                                                                                                                                                                                                                                                                                                                                                                                                                                                                                                                                                                                                                                                                                                                                                                                                                                                                                                                                                                                                                                                                                                                                                                                                                                                                                                                                                                                                                                                                                                                                                                                                                                                                                                                                                                                                                                                                                                                                                                                                                 | PASS<br>WITH<br>CARE      | 6           | M1-6M 24" x 24" 71 4                                                                                                                     |  |  |  |
| G20-2  | 36" x 18"                                                                                                                                                                                                                                                                                                                                                                                                                                                                                                                                                                                                                                                                                                                                                                                                                                                                                                                                                                                                                                                                                                                                                                                                                                                                                                                                                                                                                                                                                                                                                                                                                                                                                                                                                                                                                                                                                                                                                                                                                                                                                                                                                                                                                                                                                                                                                                                                                                                                                                                                                                                                                                                                                                                                                                                                                                                                                                                                                                                                                                                                                                                                                                                 | END<br>RDAD WORK          | 4           | W20-1 48" x 48" AS NEEDED (ESTIMATED 9)                                                                                                  |  |  |  |
| W8-1   | 48" x 48"                                                                                                                                                                                                                                                                                                                                                                                                                                                                                                                                                                                                                                                                                                                                                                                                                                                                                                                                                                                                                                                                                                                                                                                                                                                                                                                                                                                                                                                                                                                                                                                                                                                                                                                                                                                                                                                                                                                                                                                                                                                                                                                                                                                                                                                                                                                                                                                                                                                                                                                                                                                                                                                                                                                                                                                                                                                                                                                                                                                                                                                                                                                                                                                 | BUMP                      | 9           | W20-4 48" x 48" AS NEEDED                                                                                                                |  |  |  |
| W16-7P | 30" x 18"                                                                                                                                                                                                                                                                                                                                                                                                                                                                                                                                                                                                                                                                                                                                                                                                                                                                                                                                                                                                                                                                                                                                                                                                                                                                                                                                                                                                                                                                                                                                                                                                                                                                                                                                                                                                                                                                                                                                                                                                                                                                                                                                                                                                                                                                                                                                                                                                                                                                                                                                                                                                                                                                                                                                                                                                                                                                                                                                                                                                                                                                                                                                                                                 | <u> </u>                  | 9           | W20-7 48" x 48" AS NEEDED<br>(ESTIMATED 2)                                                                                               |  |  |  |
| W3-4   | 48" x 48"                                                                                                                                                                                                                                                                                                                                                                                                                                                                                                                                                                                                                                                                                                                                                                                                                                                                                                                                                                                                                                                                                                                                                                                                                                                                                                                                                                                                                                                                                                                                                                                                                                                                                                                                                                                                                                                                                                                                                                                                                                                                                                                                                                                                                                                                                                                                                                                                                                                                                                                                                                                                                                                                                                                                                                                                                                                                                                                                                                                                                                                                                                                                                                                 | BE<br>PREPARED<br>TO STOP | AS NEEDED   | REFLECTORIZED<br>REBOUNDABLE DRUM                                                                                                        |  |  |  |
| W8-1   | 48" x 48"                                                                                                                                                                                                                                                                                                                                                                                                                                                                                                                                                                                                                                                                                                                                                                                                                                                                                                                                                                                                                                                                                                                                                                                                                                                                                                                                                                                                                                                                                                                                                                                                                                                                                                                                                                                                                                                                                                                                                                                                                                                                                                                                                                                                                                                                                                                                                                                                                                                                                                                                                                                                                                                                                                                                                                                                                                                                                                                                                                                                                                                                                                                                                                                 | BUMP                      | AS NEEDED   | CMS sign to be placed a                                                                                                                  |  |  |  |
| W8-8   | 48" x 48"                                                                                                                                                                                                                                                                                                                                                                                                                                                                                                                                                                                                                                                                                                                                                                                                                                                                                                                                                                                                                                                                                                                                                                                                                                                                                                                                                                                                                                                                                                                                                                                                                                                                                                                                                                                                                                                                                                                                                                                                                                                                                                                                                                                                                                                                                                                                                                                                                                                                                                                                                                                                                                                                                                                                                                                                                                                                                                                                                                                                                                                                                                                                                                                 | RUUGH                     | AS NEEDED   | actual commencement of road<br>work. Signs to be removed<br>when road work begins.                                                       |  |  |  |
| W8-9   | 48" x 48"                                                                                                                                                                                                                                                                                                                                                                                                                                                                                                                                                                                                                                                                                                                                                                                                                                                                                                                                                                                                                                                                                                                                                                                                                                                                                                                                                                                                                                                                                                                                                                                                                                                                                                                                                                                                                                                                                                                                                                                                                                                                                                                                                                                                                                                                                                                                                                                                                                                                                                                                                                                                                                                                                                                                                                                                                                                                                                                                                                                                                                                                                                                                                                                 | LOW                       | AS NEEDED   | NOTES (TYP):<br>• ALL TRAFFIC CONTROL DEVICES SHALL C<br>DEVICES" (MN MUTCD), INCLUDING PART V<br>• DAYTIME LANE CLOSUPES FOR CONSTRU    |  |  |  |

#### CHANGEABLE MESSAGE BOARD - MESSAGE SEQUENCE LAYOUT

|   | R | 0 | А | D |   |  |
|---|---|---|---|---|---|--|
|   | W | 0 | R | Κ |   |  |
| В | Е | G | Ι | Ν | S |  |

CMS SIGN TO BE PLACED A MINIMUM OF TEN DAYS PRIOR TO ACTUAL COMMENCEMENT OF ROAD WORK. SIGNS TO BE REMOVED WHEN ROAD WORK BEGINS.

- IFORM AND BE PLACED IN ACCORDANCE TO THE "MINNESOTA MANUAL ON UNIFORM TRAFFIC CONTROL "FIELD MANUAL FOR TEMPORARY TRAFFIC CONTROL ZONE LAYOUTS".
- DAYTIME LANE CLOSURES FOR CONSTRUCTION DURING THIS STAGE SHALL CONFORM AND BE PLACED IN ACCORDANCE TO THE "MINNESOTA MANUAL ON UNIFORM TRAFFIC CONTROL DEVICES? (MN MUTCD), INCLUDING PART VI, "FIELD MANUAL FOR TEMPORARY TRAFFIC CONTROL ZONE LAYOUTS".
- CONTRACTOR SHALL COMPLY WITH THE LONGITUDINAL DROP-OFF GUIDELINES AS PER THE FIELD MANUAL.
- CONTRACTOR SHALL SUPPLY AND PLACE THE PORTABLE CHANGEABLE MESSAGE SIGN (CMS) A MINIMUM TEN DAYS PRIOR TO ACTUAL COMMENCEMENT OF ROAD WORK, TO A LOCATION AS SPECIFIED BY THE ENGINEER. SIGNS TO BE REMOVED WHEN ROAD WORK BEGINS. PAYMENT SHALL BE MADE AS PER ITEM 2563.613 PORTABLE CHANGEABLE MESSAGE SIGN BY THE UNIT/DAY.
- CONTRACTOR SHALL SUPPLY AND ERECT THE TEMPORARY TRAFFIC CONTROL SIGNS AS SHOWN ON THIS DRAWING AND DETAILED IN THE SPECIAL PROVISIONS FROM THE TIME WORK COMMENCES ON THIS ROADWAY UNTIL THIS ROADWAY IS PERMANENTLY STRIPED. ALL NECESSARY TEMPORARY TRAFFIC CONTROL SIGNS SHALL BE PAID FOR AS PART OF TRAFFIC CONTROL LUMP SUM.
- ACCESS SHALL BE MAINTAINED TO ALL STREETS AND DRIVEWAYS IN CONSTRUCTION AREA.