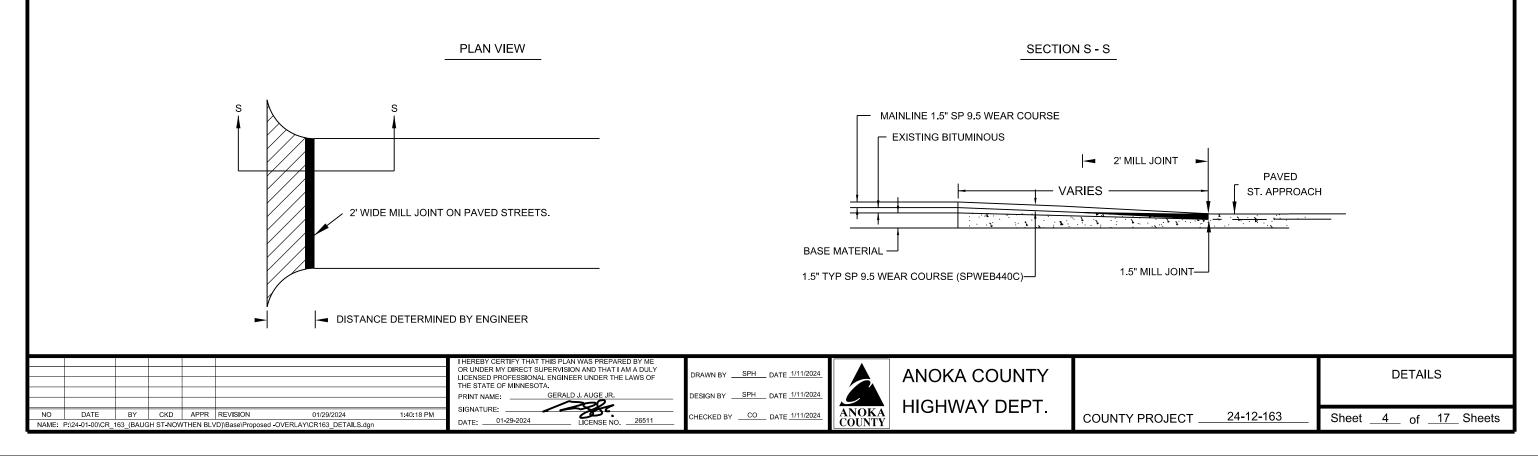

# MAINLINE JOINT DETAIL (OVERLAY)

## STREET APPROACH DETAIL (SIMPLE OVERLAY)

**BITUMINOUS STREET** 

ġ