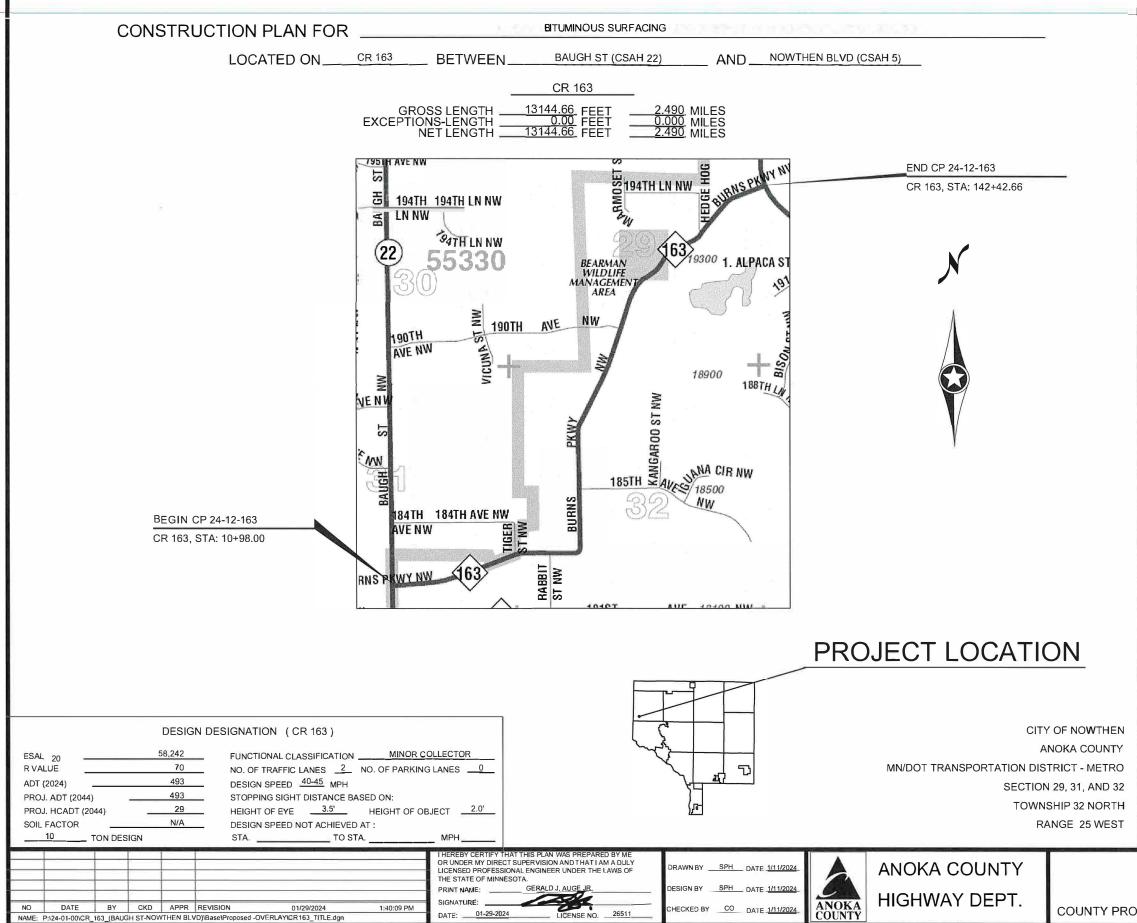

THIS PLAN CONTAINS 17 SHEETS

#### INDEX

| SHEET NO. | DESCRIPTION                                         |
|-----------|-----------------------------------------------------|
| 1         | TITLE SHEET                                         |
| 2         | STATEMENT OF ESTIMATED QUANTITIES                   |
| 3         | TYPICAL SECTIONS                                    |
| 4 - 5     | DETAILS                                             |
| 6 - 10    | CONSTRUCTION PLAN                                   |
| 11        | PERMANENT PAVEMENT MARKING PLAN NOTES & TABULATIONS |
| 12 - 16   | TEMPORARY SIGNING AND PERMANENT STRIPING            |
| 17        | SIGNING & STRIPING PLAN                             |

| Approved ANOKA COUN   | 1-29,27                            |
|-----------------------|------------------------------------|
|                       | TITLE SHEET                        |
| JECT <u>24-12-163</u> | Sheet <u>1</u> of <u>17</u> Sheets |