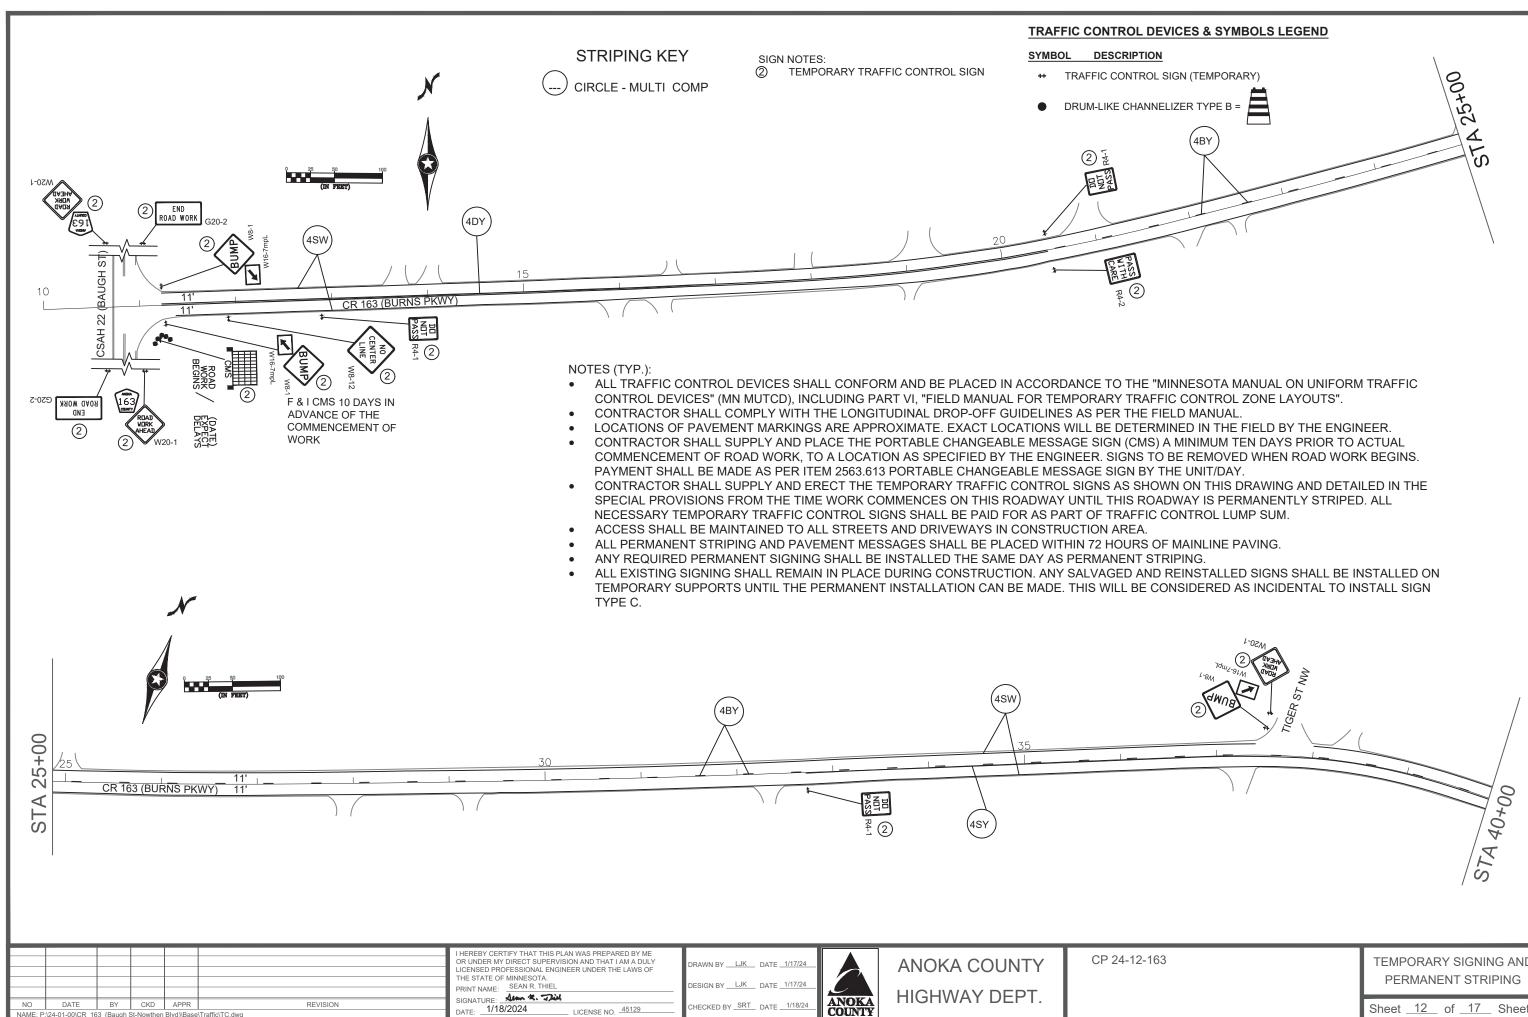

### TRAFFIC CONTROL DEVICES & SYMBOLS LEGEND

#### SYMBOL DESCRIPTION

↔ TRAFFIC CONTROL SIGN (TEMPORARY)

DRUM-LIKE CHANNELIZER TYPE B =

TEMPORARY SIGNING AND PERMANENT STRIPING

Sheet 13 of 17 Sheets

| /      |                                                                                                                                                                                                                                                                                                                                                                                                                                                                                                                                                                                                                                                                                                                                                                                                                                                                                                                                                                                                                                                                                                                                                                                                                                                                                                                                                                                                                                                                                                                                                                                                                                                                                                                                                                                                                                                                                                                                                                                                                                                                                                                                                                                                                                                                                                                                                                                                                                                                                                                                                                                                                                                                                                                                                                                                                                                                                                                                                                                                                                                                                                                                                                                           |                           | TEMPORARY T | RAFFIC CONTROL SIGNS                                                                                                                     |  |  |  |
|--------|-------------------------------------------------------------------------------------------------------------------------------------------------------------------------------------------------------------------------------------------------------------------------------------------------------------------------------------------------------------------------------------------------------------------------------------------------------------------------------------------------------------------------------------------------------------------------------------------------------------------------------------------------------------------------------------------------------------------------------------------------------------------------------------------------------------------------------------------------------------------------------------------------------------------------------------------------------------------------------------------------------------------------------------------------------------------------------------------------------------------------------------------------------------------------------------------------------------------------------------------------------------------------------------------------------------------------------------------------------------------------------------------------------------------------------------------------------------------------------------------------------------------------------------------------------------------------------------------------------------------------------------------------------------------------------------------------------------------------------------------------------------------------------------------------------------------------------------------------------------------------------------------------------------------------------------------------------------------------------------------------------------------------------------------------------------------------------------------------------------------------------------------------------------------------------------------------------------------------------------------------------------------------------------------------------------------------------------------------------------------------------------------------------------------------------------------------------------------------------------------------------------------------------------------------------------------------------------------------------------------------------------------------------------------------------------------------------------------------------------------------------------------------------------------------------------------------------------------------------------------------------------------------------------------------------------------------------------------------------------------------------------------------------------------------------------------------------------------------------------------------------------------------------------------------------------------|---------------------------|-------------|------------------------------------------------------------------------------------------------------------------------------------------|--|--|--|
| MUT.   | 17.00<br>17.10<br>17.10<br>17.10<br>17.10<br>17.10<br>17.10<br>17.10<br>17.10<br>17.10<br>17.10<br>17.10<br>17.10<br>17.10<br>17.10<br>17.10<br>17.10<br>17.10<br>17.10<br>17.10<br>17.10<br>17.10<br>17.10<br>17.10<br>17.10<br>17.10<br>17.10<br>17.10<br>17.10<br>17.10<br>17.10<br>17.10<br>17.10<br>17.10<br>17.10<br>17.10<br>17.10<br>17.10<br>17.10<br>17.10<br>17.10<br>17.10<br>17.10<br>17.10<br>17.10<br>17.10<br>17.10<br>17.10<br>17.10<br>17.10<br>17.10<br>17.10<br>17.10<br>17.10<br>17.10<br>17.10<br>17.10<br>17.10<br>17.10<br>17.10<br>17.10<br>17.10<br>17.10<br>17.10<br>17.10<br>17.10<br>17.10<br>17.10<br>17.10<br>17.10<br>17.10<br>17.10<br>17.10<br>17.10<br>17.10<br>17.10<br>17.10<br>17.10<br>17.10<br>17.10<br>17.10<br>17.10<br>17.10<br>17.10<br>17.10<br>17.10<br>17.10<br>17.10<br>17.10<br>17.10<br>17.10<br>17.10<br>17.10<br>17.10<br>17.10<br>17.10<br>17.10<br>17.10<br>17.10<br>17.10<br>17.10<br>17.10<br>17.10<br>17.10<br>17.10<br>17.10<br>17.10<br>17.10<br>17.10<br>17.10<br>17.10<br>17.10<br>17.10<br>17.10<br>17.10<br>17.10<br>17.10<br>17.10<br>17.10<br>17.10<br>17.10<br>17.10<br>17.10<br>17.10<br>17.10<br>17.10<br>17.10<br>17.10<br>17.10<br>17.10<br>17.10<br>17.10<br>17.10<br>17.10<br>17.10<br>17.10<br>17.10<br>17.10<br>17.10<br>17.10<br>17.10<br>17.10<br>17.10<br>17.10<br>17.10<br>17.10<br>17.10<br>17.10<br>17.10<br>17.10<br>17.10<br>17.10<br>17.10<br>17.10<br>17.10<br>17.10<br>17.10<br>17.10<br>17.10<br>17.10<br>17.10<br>17.10<br>17.10<br>17.10<br>17.10<br>17.10<br>17.10<br>17.10<br>17.10<br>17.10<br>17.10<br>17.10<br>17.10<br>17.10<br>17.10<br>17.10<br>17.10<br>17.10<br>17.10<br>17.10<br>17.10<br>17.10<br>17.10<br>17.10<br>17.10<br>17.10<br>17.10<br>17.10<br>17.10<br>17.10<br>17.10<br>17.10<br>17.10<br>17.10<br>17.10<br>17.10<br>17.10<br>17.10<br>17.10<br>17.10<br>17.10<br>17.10<br>17.10<br>17.10<br>17.10<br>17.10<br>17.10<br>17.10<br>17.10<br>17.10<br>17.10<br>17.10<br>17.10<br>17.10<br>17.10<br>17.10<br>17.10<br>17.10<br>17.10<br>17.10<br>17.10<br>17.10<br>17.10<br>17.10<br>17.10<br>17.10<br>17.10<br>17.10<br>17.10<br>17.10<br>17.10<br>17.10<br>17.10<br>17.10<br>17.10<br>17.10<br>17.10<br>17.10<br>17.10<br>17.10<br>17.10<br>17.10<br>17.10<br>17.10<br>17.10<br>17.10<br>17.10<br>17.10<br>17.10<br>17.10<br>17.10<br>17.10<br>17.10<br>17.10<br>17.10<br>17.10<br>17.10<br>17.10<br>17.10<br>17.10<br>17.10<br>17.10<br>17.10<br>17.10<br>17.10<br>17.10<br>17.10<br>17.10<br>17.10<br>17.10<br>17.10<br>17.10<br>17.10<br>17.10<br>17.10<br>17.10<br>17.10<br>17.10<br>17.10<br>17.10<br>17.10<br>17.10<br>17.10<br>17.10<br>17.10<br>17.10<br>17.10<br>17.10<br>17.10<br>17.10<br>17.10<br>17.10<br>17.10<br>17.10<br>17.10<br>17.10<br>17.10<br>17.10<br>17.10<br>17.10<br>17.10<br>17.10<br>17.10<br>17.10<br>17.10<br>17.10<br>17.10<br>17.10<br>17.10<br>17.10<br>17.10<br>17.10<br>17.10<br>17.10<br>17.10<br>17.10<br>17.10<br>17.10<br>17.10<br>17.10<br>17.10<br>17.10<br>17.10<br>17.10<br>17.10<br>17.10<br>17.10<br>17.10<br>17.10<br>17.10<br>17.10<br>17.10<br>17.10<br>17.10<br>17.10<br>17.10<br>17.10<br>17.10<br>17.10<br>17.10<br>17.10 | MSERT                     | OLAWITT     | M.U. T.C.<br>C.C.C.C.<br>S.C.C.<br>C.C.M.<br>M.S.E.R.T.<br>C.C.C.C.C.<br>C.C.M.<br>M.S.E.R.T.<br>C.C.C.C.C.<br>C.C.C.C.C.C.C.C.C.C.C.C.C |  |  |  |
| N8-12  | 48" x 48"                                                                                                                                                                                                                                                                                                                                                                                                                                                                                                                                                                                                                                                                                                                                                                                                                                                                                                                                                                                                                                                                                                                                                                                                                                                                                                                                                                                                                                                                                                                                                                                                                                                                                                                                                                                                                                                                                                                                                                                                                                                                                                                                                                                                                                                                                                                                                                                                                                                                                                                                                                                                                                                                                                                                                                                                                                                                                                                                                                                                                                                                                                                                                                                 | CENTER<br>LINE            | 6           | W8-11 48" x 48" AS NEEDED                                                                                                                |  |  |  |
| R4-1   | 24" x 30"                                                                                                                                                                                                                                                                                                                                                                                                                                                                                                                                                                                                                                                                                                                                                                                                                                                                                                                                                                                                                                                                                                                                                                                                                                                                                                                                                                                                                                                                                                                                                                                                                                                                                                                                                                                                                                                                                                                                                                                                                                                                                                                                                                                                                                                                                                                                                                                                                                                                                                                                                                                                                                                                                                                                                                                                                                                                                                                                                                                                                                                                                                                                                                                 | DD<br>NDT<br>PASS         | 8           | W8-23 48" x 48" AS NEEDED                                                                                                                |  |  |  |
| R4-2   | 24" x 30"                                                                                                                                                                                                                                                                                                                                                                                                                                                                                                                                                                                                                                                                                                                                                                                                                                                                                                                                                                                                                                                                                                                                                                                                                                                                                                                                                                                                                                                                                                                                                                                                                                                                                                                                                                                                                                                                                                                                                                                                                                                                                                                                                                                                                                                                                                                                                                                                                                                                                                                                                                                                                                                                                                                                                                                                                                                                                                                                                                                                                                                                                                                                                                                 | PASS<br>WITH<br>CARE      | 6           | M1-6M 24" x 24" 71 4                                                                                                                     |  |  |  |
| G20-2  | 36" x 18"                                                                                                                                                                                                                                                                                                                                                                                                                                                                                                                                                                                                                                                                                                                                                                                                                                                                                                                                                                                                                                                                                                                                                                                                                                                                                                                                                                                                                                                                                                                                                                                                                                                                                                                                                                                                                                                                                                                                                                                                                                                                                                                                                                                                                                                                                                                                                                                                                                                                                                                                                                                                                                                                                                                                                                                                                                                                                                                                                                                                                                                                                                                                                                                 | END<br>RDAD WORK          | 4           | W20-1 48" x 48" AS NEEDED (ESTIMATED 9)                                                                                                  |  |  |  |
| W8-1   | 48" x 48"                                                                                                                                                                                                                                                                                                                                                                                                                                                                                                                                                                                                                                                                                                                                                                                                                                                                                                                                                                                                                                                                                                                                                                                                                                                                                                                                                                                                                                                                                                                                                                                                                                                                                                                                                                                                                                                                                                                                                                                                                                                                                                                                                                                                                                                                                                                                                                                                                                                                                                                                                                                                                                                                                                                                                                                                                                                                                                                                                                                                                                                                                                                                                                                 | BUMP                      | 9           | W20-4 48" x 48" AS NEEDED                                                                                                                |  |  |  |
| W16-7P | 30" x 18"                                                                                                                                                                                                                                                                                                                                                                                                                                                                                                                                                                                                                                                                                                                                                                                                                                                                                                                                                                                                                                                                                                                                                                                                                                                                                                                                                                                                                                                                                                                                                                                                                                                                                                                                                                                                                                                                                                                                                                                                                                                                                                                                                                                                                                                                                                                                                                                                                                                                                                                                                                                                                                                                                                                                                                                                                                                                                                                                                                                                                                                                                                                                                                                 | <u> </u>                  | 9           | W20-7 48" x 48" AS NEEDED<br>(ESTIMATED 2)                                                                                               |  |  |  |
| W3-4   | 48" x 48"                                                                                                                                                                                                                                                                                                                                                                                                                                                                                                                                                                                                                                                                                                                                                                                                                                                                                                                                                                                                                                                                                                                                                                                                                                                                                                                                                                                                                                                                                                                                                                                                                                                                                                                                                                                                                                                                                                                                                                                                                                                                                                                                                                                                                                                                                                                                                                                                                                                                                                                                                                                                                                                                                                                                                                                                                                                                                                                                                                                                                                                                                                                                                                                 | BE<br>PREPARED<br>TO STOP | AS NEEDED   | REFLECTORIZED<br>REBOUNDABLE DRUM                                                                                                        |  |  |  |
| W8-1   | 48" x 48"                                                                                                                                                                                                                                                                                                                                                                                                                                                                                                                                                                                                                                                                                                                                                                                                                                                                                                                                                                                                                                                                                                                                                                                                                                                                                                                                                                                                                                                                                                                                                                                                                                                                                                                                                                                                                                                                                                                                                                                                                                                                                                                                                                                                                                                                                                                                                                                                                                                                                                                                                                                                                                                                                                                                                                                                                                                                                                                                                                                                                                                                                                                                                                                 | BUMP                      | AS NEEDED   | CMS sign to be placed a                                                                                                                  |  |  |  |
| W8-8   | 48" x 48"                                                                                                                                                                                                                                                                                                                                                                                                                                                                                                                                                                                                                                                                                                                                                                                                                                                                                                                                                                                                                                                                                                                                                                                                                                                                                                                                                                                                                                                                                                                                                                                                                                                                                                                                                                                                                                                                                                                                                                                                                                                                                                                                                                                                                                                                                                                                                                                                                                                                                                                                                                                                                                                                                                                                                                                                                                                                                                                                                                                                                                                                                                                                                                                 | RUUGH                     | AS NEEDED   | actual commencement of road<br>work. Signs to be removed<br>when road work begins.                                                       |  |  |  |
| W8-9   | 48" x 48"                                                                                                                                                                                                                                                                                                                                                                                                                                                                                                                                                                                                                                                                                                                                                                                                                                                                                                                                                                                                                                                                                                                                                                                                                                                                                                                                                                                                                                                                                                                                                                                                                                                                                                                                                                                                                                                                                                                                                                                                                                                                                                                                                                                                                                                                                                                                                                                                                                                                                                                                                                                                                                                                                                                                                                                                                                                                                                                                                                                                                                                                                                                                                                                 | LOW                       | AS NEEDED   | NOTES (TYP):<br>• ALL TRAFFIC CONTROL DEVICES SHALL C<br>DEVICES" (MN MUTCD), INCLUDING PART V<br>• DAYTIME LANE CLOSUPES FOR CONSTRU    |  |  |  |

- IFORM AND BE PLACED IN ACCORDANCE TO THE "MINNESOTA MANUAL ON UNIFORM TRAFFIC CONTROL "FIELD MANUAL FOR TEMPORARY TRAFFIC CONTROL ZONE LAYOUTS".
- DAYTIME LANE CLOSURES FOR CONSTRUCTION DURING THIS STAGE SHALL CONFORM AND BE PLACED IN ACCORDANCE TO THE "MINNESOTA MANUAL ON UNIFORM TRAFFIC CONTROL DEVICES? (MN MUTCD), INCLUDING PART VI, "FIELD MANUAL FOR TEMPORARY TRAFFIC CONTROL ZONE LAYOUTS".
- CONTRACTOR SHALL COMPLY WITH THE LONGITUDINAL DROP-OFF GUIDELINES AS PER THE FIELD MANUAL.
- CONTRACTOR SHALL SUPPLY AND PLACE THE PORTABLE CHANGEABLE MESSAGE SIGN (CMS) A MINIMUM TEN DAYS PRIOR TO ACTUAL COMMENCEMENT OF ROAD WORK, TO A LOCATION AS SPECIFIED BY THE ENGINEER. SIGNS TO BE REMOVED WHEN ROAD WORK BEGINS. PAYMENT SHALL BE MADE AS PER ITEM 2563.613 PORTABLE CHANGEABLE MESSAGE SIGN BY THE UNIT/DAY.
- CONTRACTOR SHALL SUPPLY AND ERECT THE TEMPORARY TRAFFIC CONTROL SIGNS AS SHOWN ON THIS DRAWING AND DETAILED IN THE SPECIAL PROVISIONS FROM THE TIME WORK COMMENCES ON THIS ROADWAY UNTIL THIS ROADWAY IS PERMANENTLY STRIPED. ALL NECESSARY TEMPORARY TRAFFIC CONTROL SIGNS SHALL BE PAID FOR AS PART OF TRAFFIC CONTROL LUMP SUM.
- ACCESS SHALL BE MAINTAINED TO ALL STREETS AND DRIVEWAYS IN CONSTRUCTION AREA.