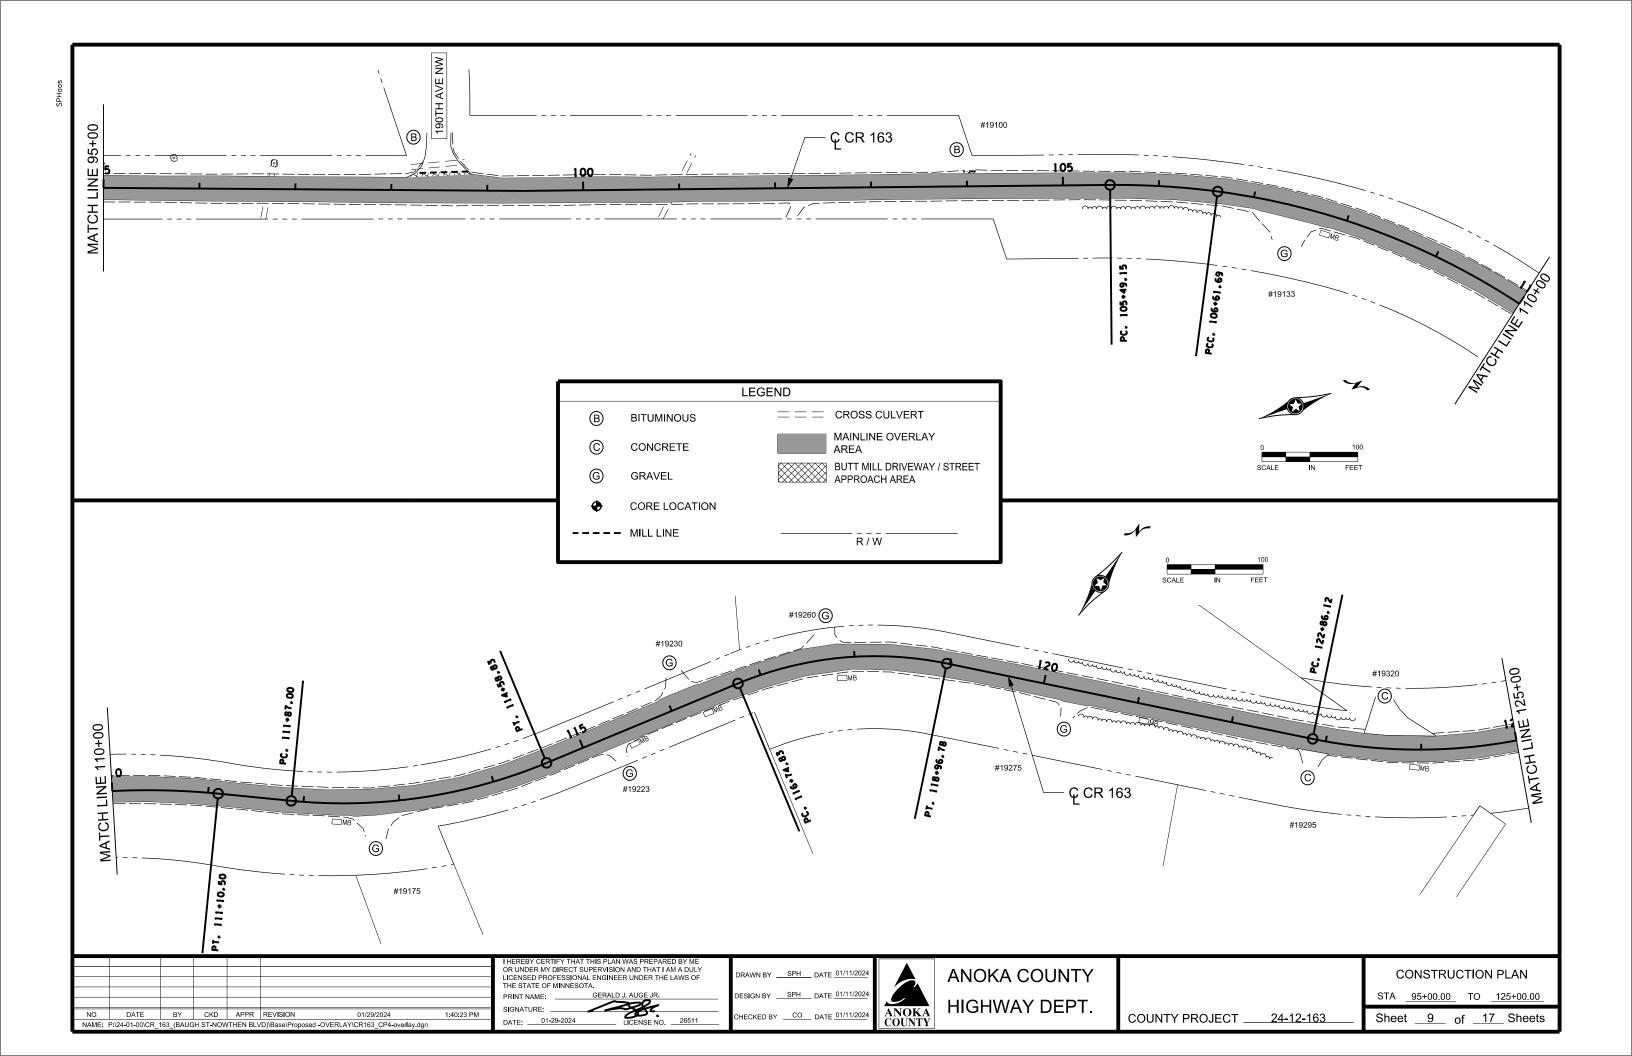

THIS PLAN CONTAINS 17 SHEETS

#### INDEX

| SHEET NO. | DESCRIPTION                                         |
|-----------|-----------------------------------------------------|
| 1         | TITLE SHEET                                         |
| 2         | STATEMENT OF ESTIMATED QUANTITIES                   |
| 3         | TYPICAL SECTIONS                                    |
| 4 - 5     | DETAILS                                             |
| 6 - 10    | CONSTRUCTION PLAN                                   |
| 11        | PERMANENT PAVEMENT MARKING PLAN NOTES & TABULATIONS |
| 12 - 16   | TEMPORARY SIGNING AND PERMANENT STRIPING            |
| 17        | SIGNING & STRIPING PLAN                             |