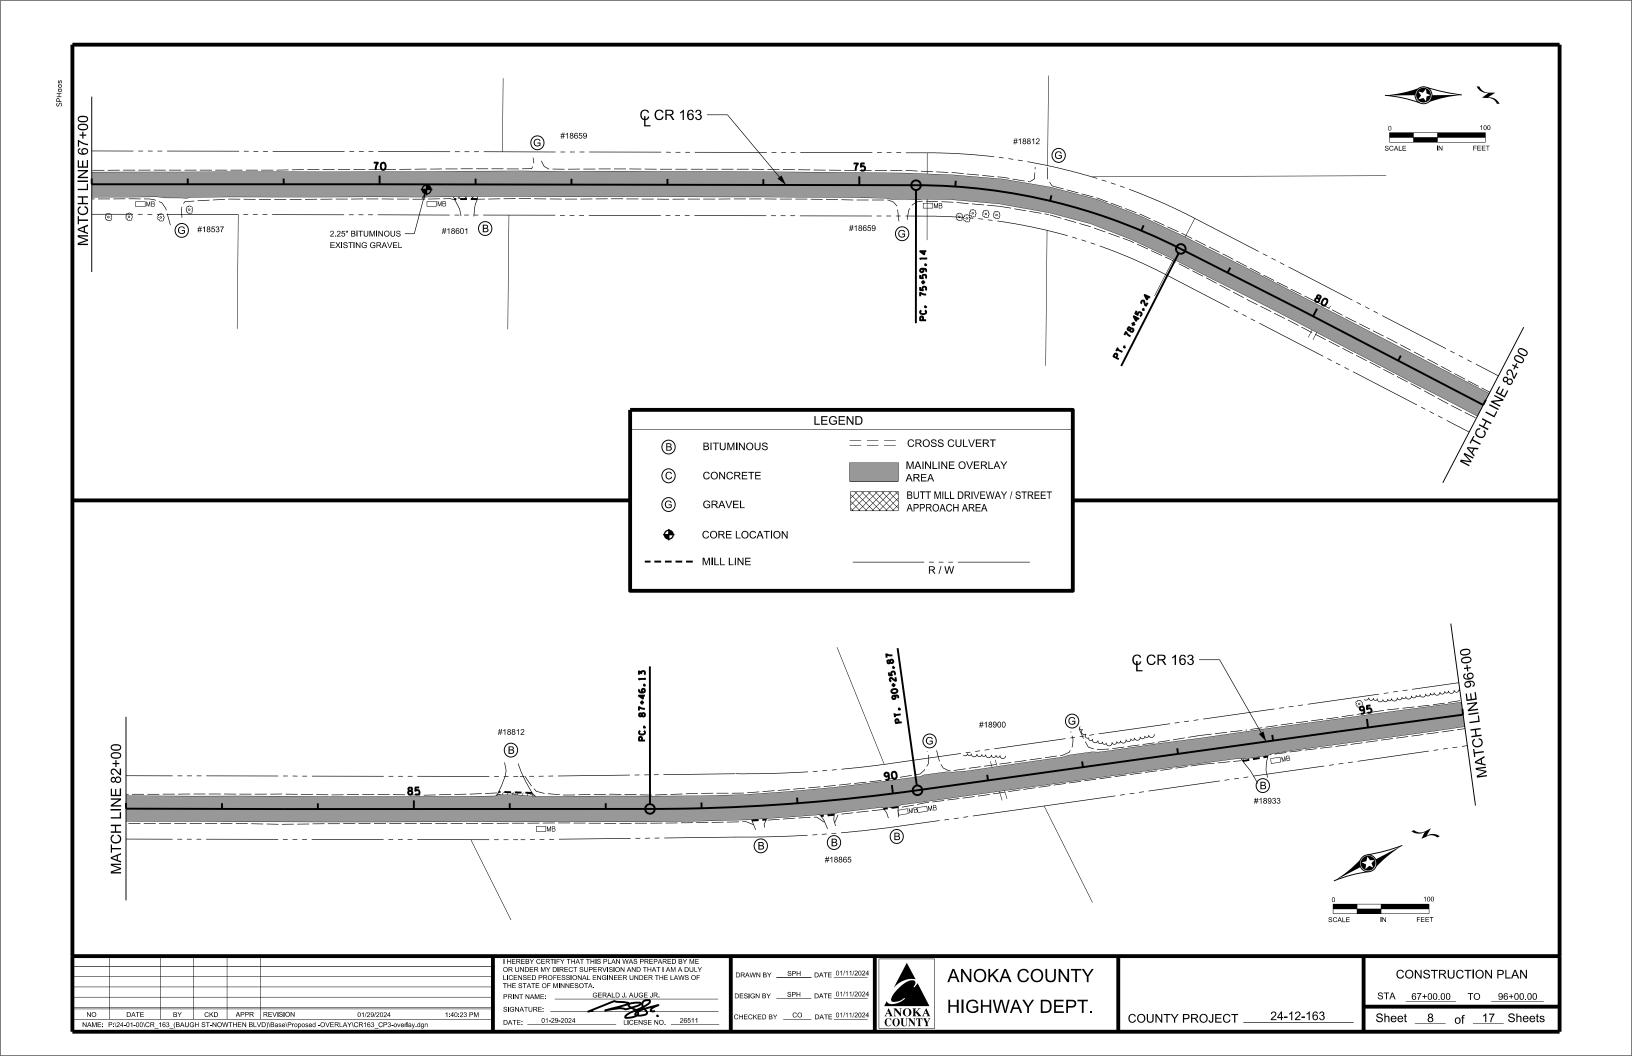

THIS PLAN CONTAINS 17 SHEETS

#### INDEX

| SHEET NO. | DESCRIPTION                                         |
|-----------|-----------------------------------------------------|
| 1         | TITLE SHEET                                         |
| 2         | STATEMENT OF ESTIMATED QUANTITIES                   |
| 3         | TYPICAL SECTIONS                                    |
| 4 - 5     | DETAILS                                             |
| 6 - 10    | CONSTRUCTION PLAN                                   |
| 11        | PERMANENT PAVEMENT MARKING PLAN NOTES & TABULATIONS |
| 12 - 16   | TEMPORARY SIGNING AND PERMANENT STRIPING            |
| 17        | SIGNING & STRIPING PLAN                             |