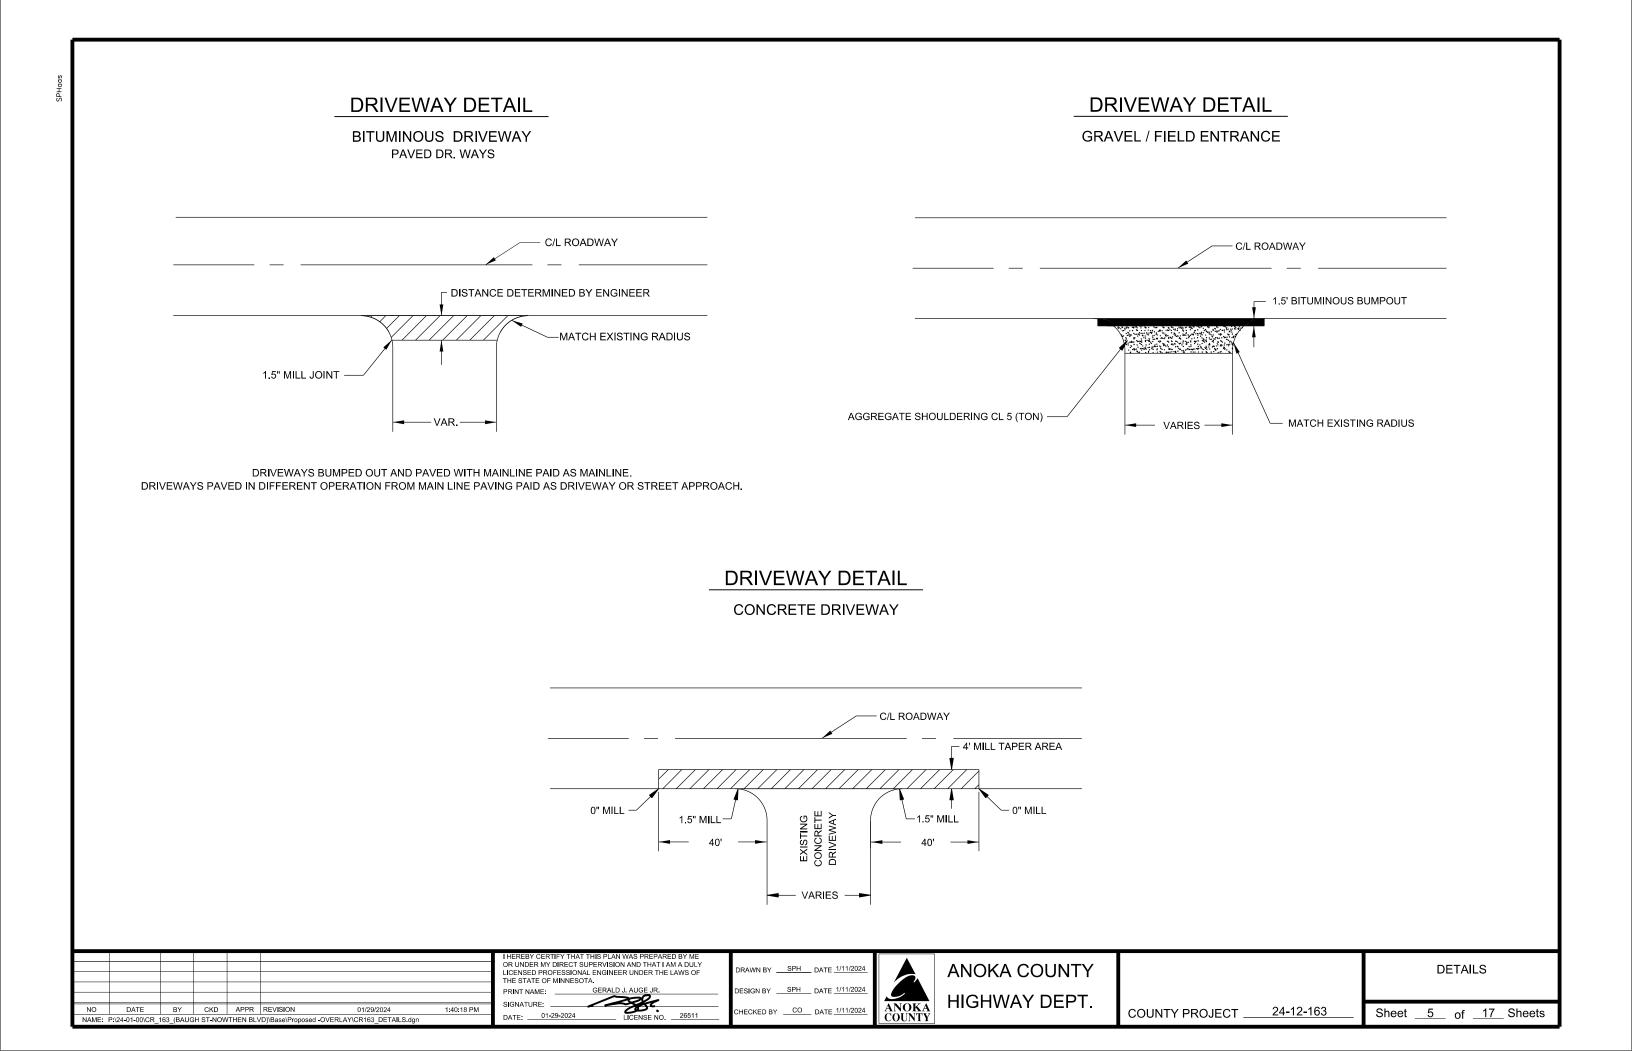

|   | CONSTRUCTION NOTE                                                                                                                                                                                                          |
|---|----------------------------------------------------------------------------------------------------------------------------------------------------------------------------------------------------------------------------|
| 1 | REFERENCE DETAILS (PAGE 4 - 5) FOR REMOVAL DETAILS                                                                                                                                                                         |
| 2 | ITEM INCLUDES 7 TONS FOR EACH GRAVEL ENTRANCE AND G                                                                                                                                                                        |
| 3 | TO BE USED FOR BUTT MILLING BEGINNING/END TIE-INS AND S                                                                                                                                                                    |
| 4 | MAILBOXES ARE TO BE INSTALLED AT THE EXISTING MAILBOX L<br>AUTHORITY, CONTRACTOR IS RESPONSIBLE FOR CONTACTIN<br>INCIDENTAL TO INSTALLATION.                                                                               |
| 5 | CONTRACTOR SHALL FURNISH, INSTALL, AND MAINTAIN TEMPO<br>REMOVED. TEMPORARY SIGNAGE SHALL BE INCIDENTAL TO TH                                                                                                              |
| 6 | ALL TRAFFIC CONTROL DEVICES SHALL CONFORM TO, AND BE<br>CURRENT REVISION OF THE " <b>MINNESOTA MANUAL ON UNIFO</b><br>PASS WITH CARE, NO CENTER STRIPE, AND STOP HERE ON R<br>PERMANENT PAVEMENT MARKINGS ARE NOT PRESENT. |
| 7 | 2 MESSAGE BOARDS, ONE ON THE EACH END OF PROJECT, S<br>CONSTRUCTION; REFERENCE STRIPING PLAN FOR DETAILS.                                                                                                                  |
| 8 | FINAL STRIPING SHALL BE INSTALLED WITHIN 72 HOURS OF CC                                                                                                                                                                    |
|   |                                                                                                                                                                                                                            |

### **TES**

GRAVEL STREET APPROACH.

SIDE STREETS ACCORDING TO DETAILS (PAGE 6-7)

LOCATION OR AS DIRECTED BY THE LOCAL POSTAL NG. MAILBOX REMOVAL AND ALL MATERIALS ARE

PORARY SIGNAGE WHENEVER EXISTING SIGNAGE IS TRAFFIC CONTROL.