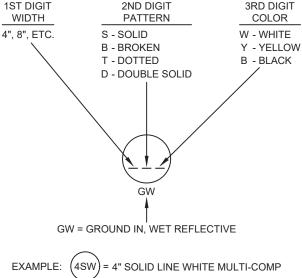

| PAVEMENT MARKING TABULATION         |        |                |
|-------------------------------------|--------|----------------|
| ПЕМ                                 | UNIT   | TOTAL QUANTITY |
| 4" SOLID LINE WHITE - MULTI COMP    | LIN FT | 26100          |
| 4" DOUBLE LINE Y ELLOW - MULTI COMP | LIN FT | 6802           |
| 4" SOLID LINE Y ELLOW - MULTI COMP  | LIN FT | 3276           |
| 4" BROKEN LINE YELLOW - MULTI COMP  | LIN FT | 1280           |

### PAVEMENT MARKING SYMBOLS & MATERIALS LEGEND

- BROKEN LINE - 50' CYCLE (10' LINE, 40' GAP)

| CP 24-1 | 2-163 |       | MAR | KING | PLA | MENT<br>N<br>TIONS |
|---------|-------|-------|-----|------|-----|--------------------|
|         |       | Sheet | 11  | of   | 17  | Sheets             |