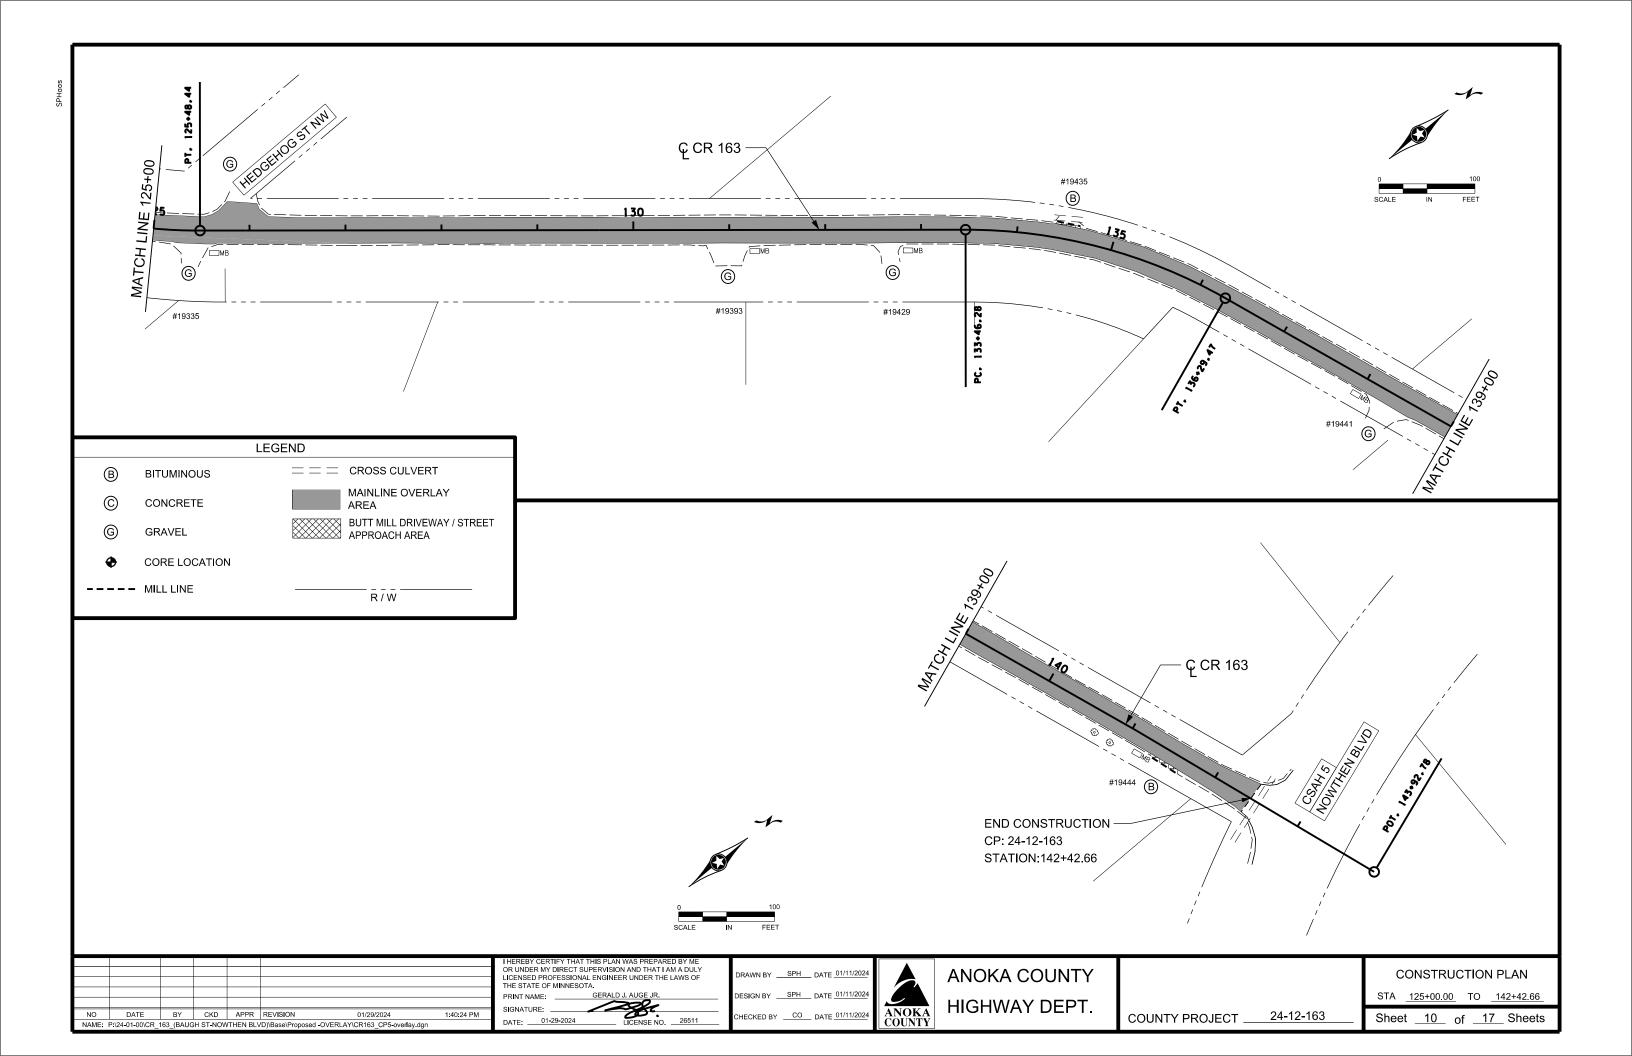

THIS PLAN CONTAINS 17 SHEETS

#### INDEX

| SHEET NO. | DESCRIPTION                                         |
|-----------|-----------------------------------------------------|
| 1         | TITLE SHEET                                         |
| 2         | STATEMENT OF ESTIMATED QUANTITIES                   |
| 3         | TYPICAL SECTIONS                                    |
| 4 - 5     | DETAILS                                             |
| 6 - 10    | CONSTRUCTION PLAN                                   |
| 11        | PERMANENT PAVEMENT MARKING PLAN NOTES & TABULATIONS |
| 12 - 16   | TEMPORARY SIGNING AND PERMANENT STRIPING            |
| 17        | SIGNING & STRIPING PLAN                             |