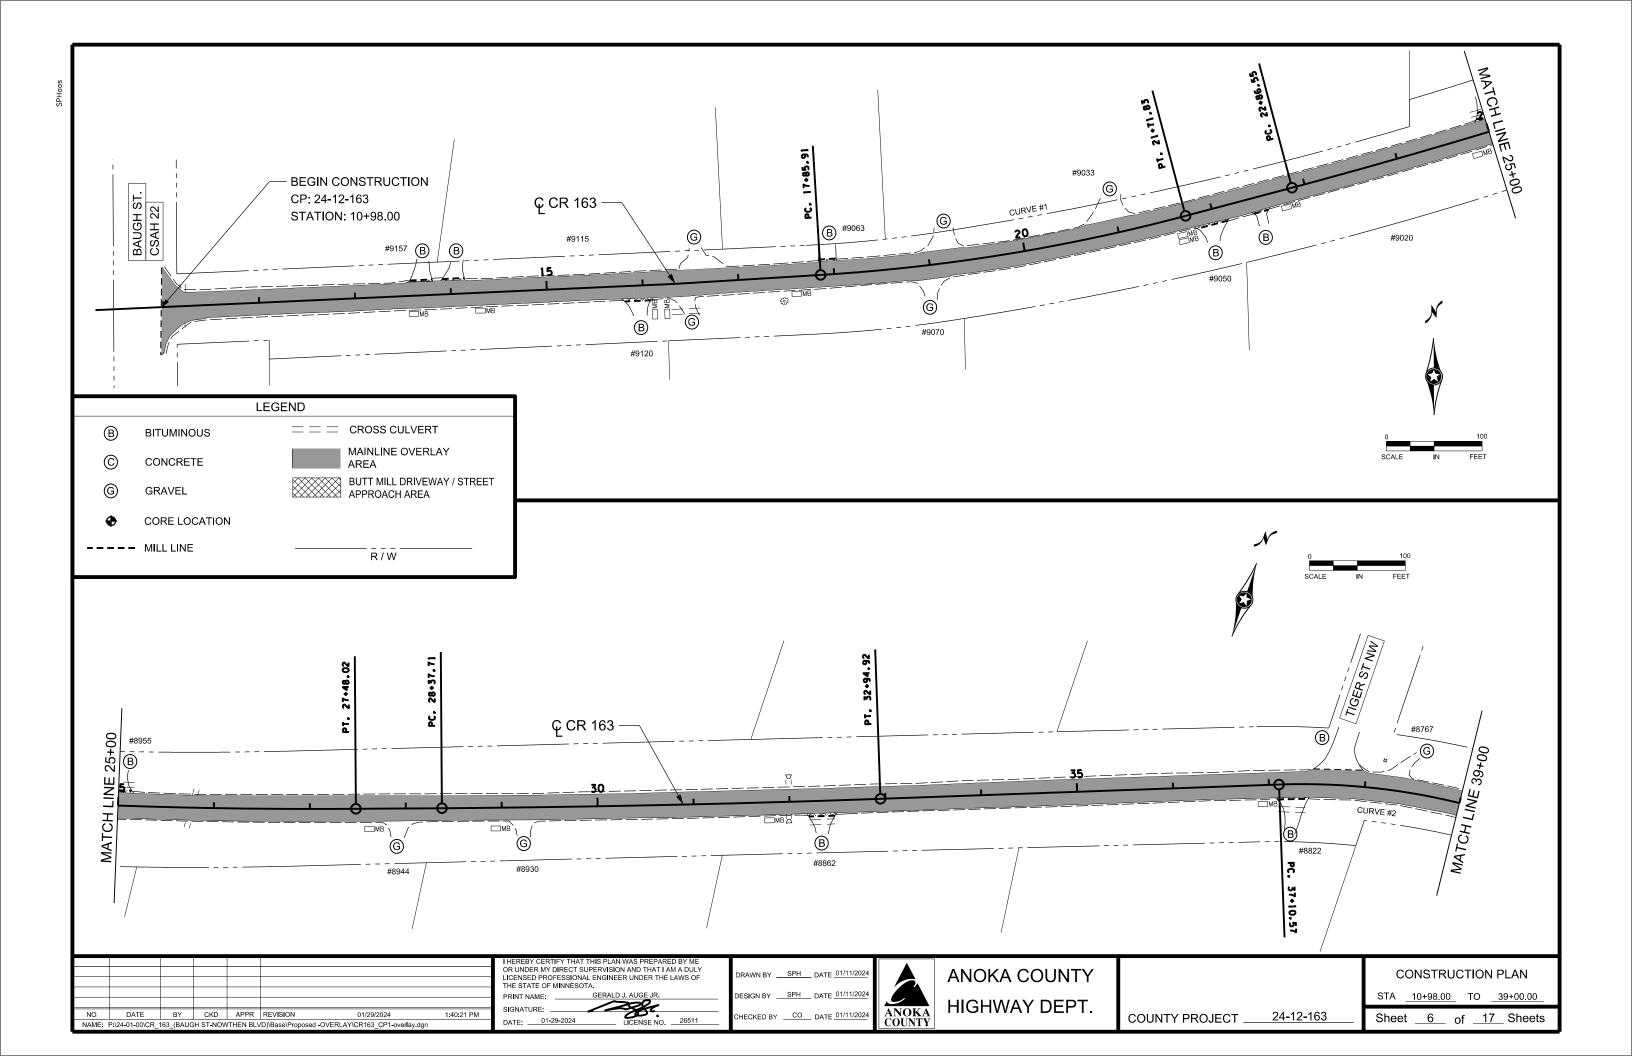

|   | CONSTRUCTION NOTE                                                                                                                                                                                                          |
|---|----------------------------------------------------------------------------------------------------------------------------------------------------------------------------------------------------------------------------|
| 1 | REFERENCE DETAILS (PAGE 4 - 5) FOR REMOVAL DETAILS                                                                                                                                                                         |
| 2 | ITEM INCLUDES 7 TONS FOR EACH GRAVEL ENTRANCE AND G                                                                                                                                                                        |
| 3 | TO BE USED FOR BUTT MILLING BEGINNING/END TIE-INS AND S                                                                                                                                                                    |
| 4 | MAILBOXES ARE TO BE INSTALLED AT THE EXISTING MAILBOX L<br>AUTHORITY, CONTRACTOR IS RESPONSIBLE FOR CONTACTIN<br>INCIDENTAL TO INSTALLATION.                                                                               |
| 5 | CONTRACTOR SHALL FURNISH, INSTALL, AND MAINTAIN TEMPO<br>REMOVED. TEMPORARY SIGNAGE SHALL BE INCIDENTAL TO TH                                                                                                              |
| 6 | ALL TRAFFIC CONTROL DEVICES SHALL CONFORM TO, AND BE<br>CURRENT REVISION OF THE " <b>MINNESOTA MANUAL ON UNIFO</b><br>PASS WITH CARE, NO CENTER STRIPE, AND STOP HERE ON R<br>PERMANENT PAVEMENT MARKINGS ARE NOT PRESENT. |
| 7 | 2 MESSAGE BOARDS, ONE ON THE EACH END OF PROJECT, S<br>CONSTRUCTION; REFERENCE STRIPING PLAN FOR DETAILS.                                                                                                                  |
| 8 | FINAL STRIPING SHALL BE INSTALLED WITHIN 72 HOURS OF CC                                                                                                                                                                    |
|   |                                                                                                                                                                                                                            |

### **TES**

GRAVEL STREET APPROACH.

SIDE STREETS ACCORDING TO DETAILS (PAGE 6-7)

LOCATION OR AS DIRECTED BY THE LOCAL POSTAL NG. MAILBOX REMOVAL AND ALL MATERIALS ARE

PORARY SIGNAGE WHENEVER EXISTING SIGNAGE IS TRAFFIC CONTROL.