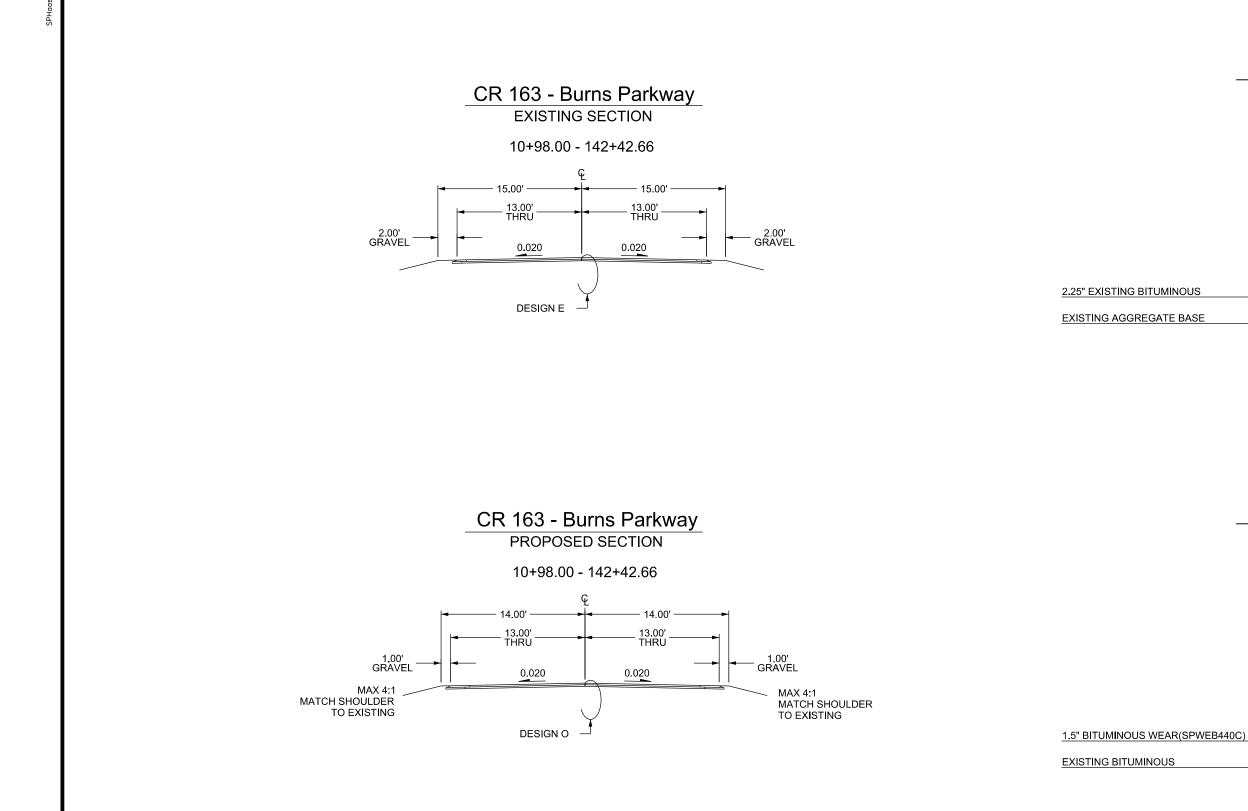

|             |                        |                 |                  |                                 |                                          |            | I HEREBY CERTIFY THAT THIS PLAN WAS PREPARED BY ME<br>OR UNDER MY DIRECT SUPERVISION AND THAT I AM A DULY<br>LICENSED PROFESSIONAL ENGINEER UNDER THE LAWS OF<br>THE STATE OF MINNESOTA. | DRAWN BY                                   |                 | ANOKA COUNTY  |            |
|-------------|------------------------|-----------------|------------------|---------------------------------|------------------------------------------|------------|------------------------------------------------------------------------------------------------------------------------------------------------------------------------------------------|--------------------------------------------|-----------------|---------------|------------|
|             |                        |                 |                  |                                 |                                          |            | PRINT NAME:GERALD J. AUGE JR [                                                                                                                                                           | DESIGN BY <u>SPH</u> DATE <u>1/11/2024</u> |                 |               |            |
| NO<br>NAME: | DATE<br>P:\24-01-00\CR | BY<br>_163_(BAU | CKD<br>GH ST-NOW | REVISION<br>/D)\Base\Proposed - | 01/29/2024<br>OVERLAY\CR163_TYPICALS.dgn | 1:40:17 PM | SIGNATURE:<br>DATE:1-29-2024 LICENSE NO26511 C                                                                                                                                           | CHECKED BY DATE                            | ANOKA<br>COUNTY | HIGHWAY DEPT. | COUNTY PRO |