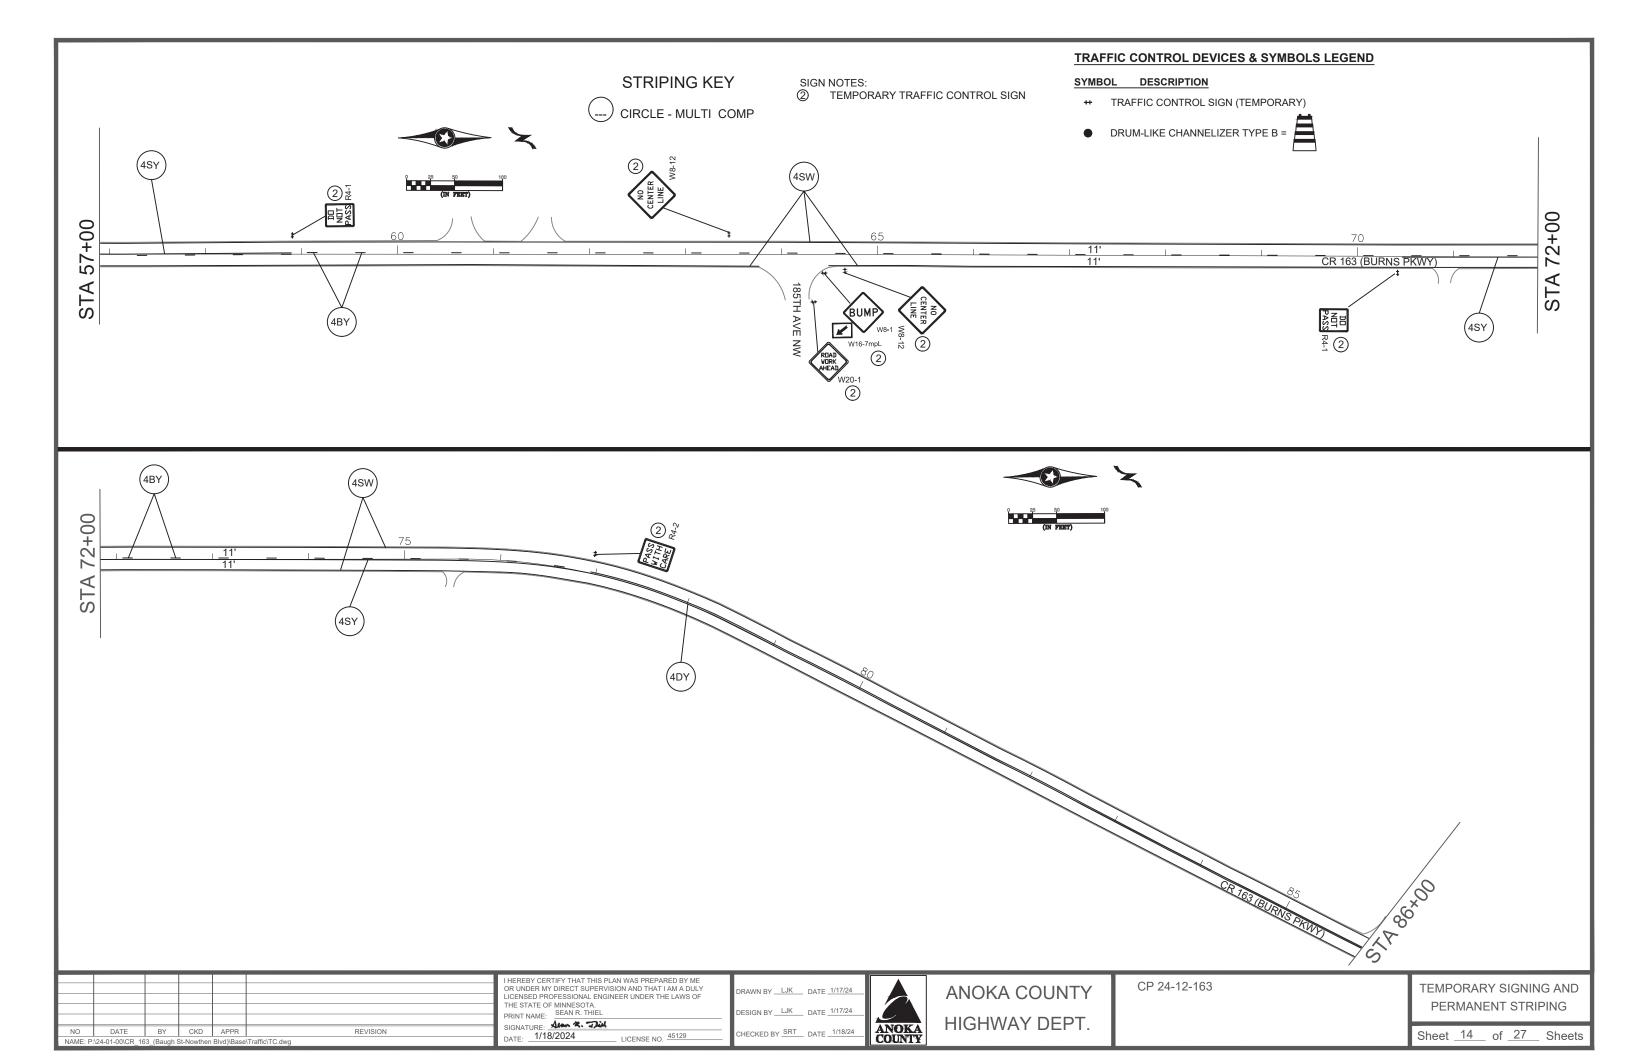

### TRAFFIC CONTROL DEVICES & SYMBOLS LEGEND

#### SYMBOL DESCRIPTION

↔ TRAFFIC CONTROL SIGN (TEMPORARY)

DRUM-LIKE CHANNELIZER TYPE B =

TEMPORARY SIGNING AND PERMANENT STRIPING

Sheet 13 of 17 Sheets

| /      |                                                                                                                                                                                                                                                                                                                                                                                                                                                                                                                                                                                                                                                                                                                                                                                                                                                                                                                                                                                                                                                                                                                                                                                                                                                                                                                                                                                                                                                                                                                                                                                                                                                                                                                                                                                                                                                                                                                                                                                                                                                                                                                                                                                                                                                                                                                                                                                                                                                                                                                                                                                                                                                                                                                                                                                                                                                                                                                                                                                                                                                                                                                                                                                           |                           | TEMPORARY T | RAFFIC CONTROL SIGNS                                                                                                                     |  |  |  |
|--------|-------------------------------------------------------------------------------------------------------------------------------------------------------------------------------------------------------------------------------------------------------------------------------------------------------------------------------------------------------------------------------------------------------------------------------------------------------------------------------------------------------------------------------------------------------------------------------------------------------------------------------------------------------------------------------------------------------------------------------------------------------------------------------------------------------------------------------------------------------------------------------------------------------------------------------------------------------------------------------------------------------------------------------------------------------------------------------------------------------------------------------------------------------------------------------------------------------------------------------------------------------------------------------------------------------------------------------------------------------------------------------------------------------------------------------------------------------------------------------------------------------------------------------------------------------------------------------------------------------------------------------------------------------------------------------------------------------------------------------------------------------------------------------------------------------------------------------------------------------------------------------------------------------------------------------------------------------------------------------------------------------------------------------------------------------------------------------------------------------------------------------------------------------------------------------------------------------------------------------------------------------------------------------------------------------------------------------------------------------------------------------------------------------------------------------------------------------------------------------------------------------------------------------------------------------------------------------------------------------------------------------------------------------------------------------------------------------------------------------------------------------------------------------------------------------------------------------------------------------------------------------------------------------------------------------------------------------------------------------------------------------------------------------------------------------------------------------------------------------------------------------------------------------------------------------------------|---------------------------|-------------|------------------------------------------------------------------------------------------------------------------------------------------|--|--|--|
| MUT.   | 17.00<br>17.10<br>17.10<br>17.10<br>17.10<br>17.10<br>17.10<br>17.10<br>17.10<br>17.10<br>17.10<br>17.10<br>17.10<br>17.10<br>17.10<br>17.10<br>17.10<br>17.10<br>17.10<br>17.10<br>17.10<br>17.10<br>17.10<br>17.10<br>17.10<br>17.10<br>17.10<br>17.10<br>17.10<br>17.10<br>17.10<br>17.10<br>17.10<br>17.10<br>17.10<br>17.10<br>17.10<br>17.10<br>17.10<br>17.10<br>17.10<br>17.10<br>17.10<br>17.10<br>17.10<br>17.10<br>17.10<br>17.10<br>17.10<br>17.10<br>17.10<br>17.10<br>17.10<br>17.10<br>17.10<br>17.10<br>17.10<br>17.10<br>17.10<br>17.10<br>17.10<br>17.10<br>17.10<br>17.10<br>17.10<br>17.10<br>17.10<br>17.10<br>17.10<br>17.10<br>17.10<br>17.10<br>17.10<br>17.10<br>17.10<br>17.10<br>17.10<br>17.10<br>17.10<br>17.10<br>17.10<br>17.10<br>17.10<br>17.10<br>17.10<br>17.10<br>17.10<br>17.10<br>17.10<br>17.10<br>17.10<br>17.10<br>17.10<br>17.10<br>17.10<br>17.10<br>17.10<br>17.10<br>17.10<br>17.10<br>17.10<br>17.10<br>17.10<br>17.10<br>17.10<br>17.10<br>17.10<br>17.10<br>17.10<br>17.10<br>17.10<br>17.10<br>17.10<br>17.10<br>17.10<br>17.10<br>17.10<br>17.10<br>17.10<br>17.10<br>17.10<br>17.10<br>17.10<br>17.10<br>17.10<br>17.10<br>17.10<br>17.10<br>17.10<br>17.10<br>17.10<br>17.10<br>17.10<br>17.10<br>17.10<br>17.10<br>17.10<br>17.10<br>17.10<br>17.10<br>17.10<br>17.10<br>17.10<br>17.10<br>17.10<br>17.10<br>17.10<br>17.10<br>17.10<br>17.10<br>17.10<br>17.10<br>17.10<br>17.10<br>17.10<br>17.10<br>17.10<br>17.10<br>17.10<br>17.10<br>17.10<br>17.10<br>17.10<br>17.10<br>17.10<br>17.10<br>17.10<br>17.10<br>17.10<br>17.10<br>17.10<br>17.10<br>17.10<br>17.10<br>17.10<br>17.10<br>17.10<br>17.10<br>17.10<br>17.10<br>17.10<br>17.10<br>17.10<br>17.10<br>17.10<br>17.10<br>17.10<br>17.10<br>17.10<br>17.10<br>17.10<br>17.10<br>17.10<br>17.10<br>17.10<br>17.10<br>17.10<br>17.10<br>17.10<br>17.10<br>17.10<br>17.10<br>17.10<br>17.10<br>17.10<br>17.10<br>17.10<br>17.10<br>17.10<br>17.10<br>17.10<br>17.10<br>17.10<br>17.10<br>17.10<br>17.10<br>17.10<br>17.10<br>17.10<br>17.10<br>17.10<br>17.10<br>17.10<br>17.10<br>17.10<br>17.10<br>17.10<br>17.10<br>17.10<br>17.10<br>17.10<br>17.10<br>17.10<br>17.10<br>17.10<br>17.10<br>17.10<br>17.10<br>17.10<br>17.10<br>17.10<br>17.10<br>17.10<br>17.10<br>17.10<br>17.10<br>17.10<br>17.10<br>17.10<br>17.10<br>17.10<br>17.10<br>17.10<br>17.10<br>17.10<br>17.10<br>17.10<br>17.10<br>17.10<br>17.10<br>17.10<br>17.10<br>17.10<br>17.10<br>17.10<br>17.10<br>17.10<br>17.10<br>17.10<br>17.10<br>17.10<br>17.10<br>17.10<br>17.10<br>17.10<br>17.10<br>17.10<br>17.10<br>17.10<br>17.10<br>17.10<br>17.10<br>17.10<br>17.10<br>17.10<br>17.10<br>17.10<br>17.10<br>17.10<br>17.10<br>17.10<br>17.10<br>17.10<br>17.10<br>17.10<br>17.10<br>17.10<br>17.10<br>17.10<br>17.10<br>17.10<br>17.10<br>17.10<br>17.10<br>17.10<br>17.10<br>17.10<br>17.10<br>17.10<br>17.10<br>17.10<br>17.10<br>17.10<br>17.10<br>17.10<br>17.10<br>17.10<br>17.10<br>17.10<br>17.10<br>17.10<br>17.10<br>17.10<br>17.10<br>17.10<br>17.10<br>17.10<br>17.10<br>17.10<br>17.10<br>17.10<br>17.10<br>17.10<br>17.10<br>17.10<br>17.10<br>17.10<br>17.10<br>17.10<br>17.10<br>17.10 | MSERT                     | OLAWITT     | M.U. T.C.<br>C.C.C.C.<br>S.C.C.<br>C.C.M.<br>M.S.E.R.T.<br>C.C.C.C.C.<br>C.C.M.<br>M.S.E.R.T.<br>C.C.C.C.C.<br>C.C.C.C.C.C.C.C.C.C.C.C.C |  |  |  |
| N8-12  | 48" x 48"                                                                                                                                                                                                                                                                                                                                                                                                                                                                                                                                                                                                                                                                                                                                                                                                                                                                                                                                                                                                                                                                                                                                                                                                                                                                                                                                                                                                                                                                                                                                                                                                                                                                                                                                                                                                                                                                                                                                                                                                                                                                                                                                                                                                                                                                                                                                                                                                                                                                                                                                                                                                                                                                                                                                                                                                                                                                                                                                                                                                                                                                                                                                                                                 | CENTER<br>LINE            | 6           | W8-11 48" x 48" AS NEEDED                                                                                                                |  |  |  |
| R4-1   | 24" x 30"                                                                                                                                                                                                                                                                                                                                                                                                                                                                                                                                                                                                                                                                                                                                                                                                                                                                                                                                                                                                                                                                                                                                                                                                                                                                                                                                                                                                                                                                                                                                                                                                                                                                                                                                                                                                                                                                                                                                                                                                                                                                                                                                                                                                                                                                                                                                                                                                                                                                                                                                                                                                                                                                                                                                                                                                                                                                                                                                                                                                                                                                                                                                                                                 | DD<br>NDT<br>PASS         | 8           | W8-23 48" x 48" AS NEEDED                                                                                                                |  |  |  |
| R4-2   | 24" x 30"                                                                                                                                                                                                                                                                                                                                                                                                                                                                                                                                                                                                                                                                                                                                                                                                                                                                                                                                                                                                                                                                                                                                                                                                                                                                                                                                                                                                                                                                                                                                                                                                                                                                                                                                                                                                                                                                                                                                                                                                                                                                                                                                                                                                                                                                                                                                                                                                                                                                                                                                                                                                                                                                                                                                                                                                                                                                                                                                                                                                                                                                                                                                                                                 | PASS<br>WITH<br>CARE      | 6           | M1-6M 24" x 24" 71 4                                                                                                                     |  |  |  |
| G20-2  | 36" x 18"                                                                                                                                                                                                                                                                                                                                                                                                                                                                                                                                                                                                                                                                                                                                                                                                                                                                                                                                                                                                                                                                                                                                                                                                                                                                                                                                                                                                                                                                                                                                                                                                                                                                                                                                                                                                                                                                                                                                                                                                                                                                                                                                                                                                                                                                                                                                                                                                                                                                                                                                                                                                                                                                                                                                                                                                                                                                                                                                                                                                                                                                                                                                                                                 | END<br>RDAD WORK          | 4           | W20-1 48" x 48" AS NEEDED (ESTIMATED 9)                                                                                                  |  |  |  |
| W8-1   | 48" x 48"                                                                                                                                                                                                                                                                                                                                                                                                                                                                                                                                                                                                                                                                                                                                                                                                                                                                                                                                                                                                                                                                                                                                                                                                                                                                                                                                                                                                                                                                                                                                                                                                                                                                                                                                                                                                                                                                                                                                                                                                                                                                                                                                                                                                                                                                                                                                                                                                                                                                                                                                                                                                                                                                                                                                                                                                                                                                                                                                                                                                                                                                                                                                                                                 | BUMP                      | 9           | W20-4 48" x 48" AS NEEDED                                                                                                                |  |  |  |
| W16-7P | 30" x 18"                                                                                                                                                                                                                                                                                                                                                                                                                                                                                                                                                                                                                                                                                                                                                                                                                                                                                                                                                                                                                                                                                                                                                                                                                                                                                                                                                                                                                                                                                                                                                                                                                                                                                                                                                                                                                                                                                                                                                                                                                                                                                                                                                                                                                                                                                                                                                                                                                                                                                                                                                                                                                                                                                                                                                                                                                                                                                                                                                                                                                                                                                                                                                                                 | <u> </u>                  | 9           | W20-7 48" x 48" AS NEEDED<br>(ESTIMATED 2)                                                                                               |  |  |  |
| W3-4   | 48" x 48"                                                                                                                                                                                                                                                                                                                                                                                                                                                                                                                                                                                                                                                                                                                                                                                                                                                                                                                                                                                                                                                                                                                                                                                                                                                                                                                                                                                                                                                                                                                                                                                                                                                                                                                                                                                                                                                                                                                                                                                                                                                                                                                                                                                                                                                                                                                                                                                                                                                                                                                                                                                                                                                                                                                                                                                                                                                                                                                                                                                                                                                                                                                                                                                 | BE<br>PREPARED<br>TO STOP | AS NEEDED   | REFLECTORIZED<br>REBOUNDABLE DRUM                                                                                                        |  |  |  |
| W8-1   | 48" x 48"                                                                                                                                                                                                                                                                                                                                                                                                                                                                                                                                                                                                                                                                                                                                                                                                                                                                                                                                                                                                                                                                                                                                                                                                                                                                                                                                                                                                                                                                                                                                                                                                                                                                                                                                                                                                                                                                                                                                                                                                                                                                                                                                                                                                                                                                                                                                                                                                                                                                                                                                                                                                                                                                                                                                                                                                                                                                                                                                                                                                                                                                                                                                                                                 | BUMP                      | AS NEEDED   | CMS sign to be placed a                                                                                                                  |  |  |  |
| W8-8   | 48" x 48"                                                                                                                                                                                                                                                                                                                                                                                                                                                                                                                                                                                                                                                                                                                                                                                                                                                                                                                                                                                                                                                                                                                                                                                                                                                                                                                                                                                                                                                                                                                                                                                                                                                                                                                                                                                                                                                                                                                                                                                                                                                                                                                                                                                                                                                                                                                                                                                                                                                                                                                                                                                                                                                                                                                                                                                                                                                                                                                                                                                                                                                                                                                                                                                 | RUUGH                     | AS NEEDED   | actual commencement of road<br>work. Signs to be removed<br>when road work begins.                                                       |  |  |  |
| W8-9   | 48" x 48"                                                                                                                                                                                                                                                                                                                                                                                                                                                                                                                                                                                                                                                                                                                                                                                                                                                                                                                                                                                                                                                                                                                                                                                                                                                                                                                                                                                                                                                                                                                                                                                                                                                                                                                                                                                                                                                                                                                                                                                                                                                                                                                                                                                                                                                                                                                                                                                                                                                                                                                                                                                                                                                                                                                                                                                                                                                                                                                                                                                                                                                                                                                                                                                 | LOW                       | AS NEEDED   | NOTES (TYP):<br>• ALL TRAFFIC CONTROL DEVICES SHALL C<br>DEVICES" (MN MUTCD), INCLUDING PART V<br>• DAYTIME LANE CLOSUPES FOR CONSTRU    |  |  |  |

#### CHANGEABLE MESSAGE BOARD - MESSAGE SEQUENCE LAYOUT

|   | R | 0 | А | D |   |  |
|---|---|---|---|---|---|--|
|   | W | 0 | R | Κ |   |  |
| В | Е | G | Ι | Ν | S |  |

CMS SIGN TO BE PLACED A MINIMUM OF TEN DAYS PRIOR TO ACTUAL COMMENCEMENT OF ROAD WORK. SIGNS TO BE REMOVED WHEN ROAD WORK BEGINS.

- IFORM AND BE PLACED IN ACCORDANCE TO THE "MINNESOTA MANUAL ON UNIFORM TRAFFIC CONTROL "FIELD MANUAL FOR TEMPORARY TRAFFIC CONTROL ZONE LAYOUTS".
- DAYTIME LANE CLOSURES FOR CONSTRUCTION DURING THIS STAGE SHALL CONFORM AND BE PLACED IN ACCORDANCE TO THE "MINNESOTA MANUAL ON UNIFORM TRAFFIC CONTROL DEVICES? (MN MUTCD), INCLUDING PART VI, "FIELD MANUAL FOR TEMPORARY TRAFFIC CONTROL ZONE LAYOUTS".
- CONTRACTOR SHALL COMPLY WITH THE LONGITUDINAL DROP-OFF GUIDELINES AS PER THE FIELD MANUAL.
- CONTRACTOR SHALL SUPPLY AND PLACE THE PORTABLE CHANGEABLE MESSAGE SIGN (CMS) A MINIMUM TEN DAYS PRIOR TO ACTUAL COMMENCEMENT OF ROAD WORK, TO A LOCATION AS SPECIFIED BY THE ENGINEER. SIGNS TO BE REMOVED WHEN ROAD WORK BEGINS. PAYMENT SHALL BE MADE AS PER ITEM 2563.613 PORTABLE CHANGEABLE MESSAGE SIGN BY THE UNIT/DAY.
- CONTRACTOR SHALL SUPPLY AND ERECT THE TEMPORARY TRAFFIC CONTROL SIGNS AS SHOWN ON THIS DRAWING AND DETAILED IN THE SPECIAL PROVISIONS FROM THE TIME WORK COMMENCES ON THIS ROADWAY UNTIL THIS ROADWAY IS PERMANENTLY STRIPED. ALL NECESSARY TEMPORARY TRAFFIC CONTROL SIGNS SHALL BE PAID FOR AS PART OF TRAFFIC CONTROL LUMP SUM.
- ACCESS SHALL BE MAINTAINED TO ALL STREETS AND DRIVEWAYS IN CONSTRUCTION AREA.