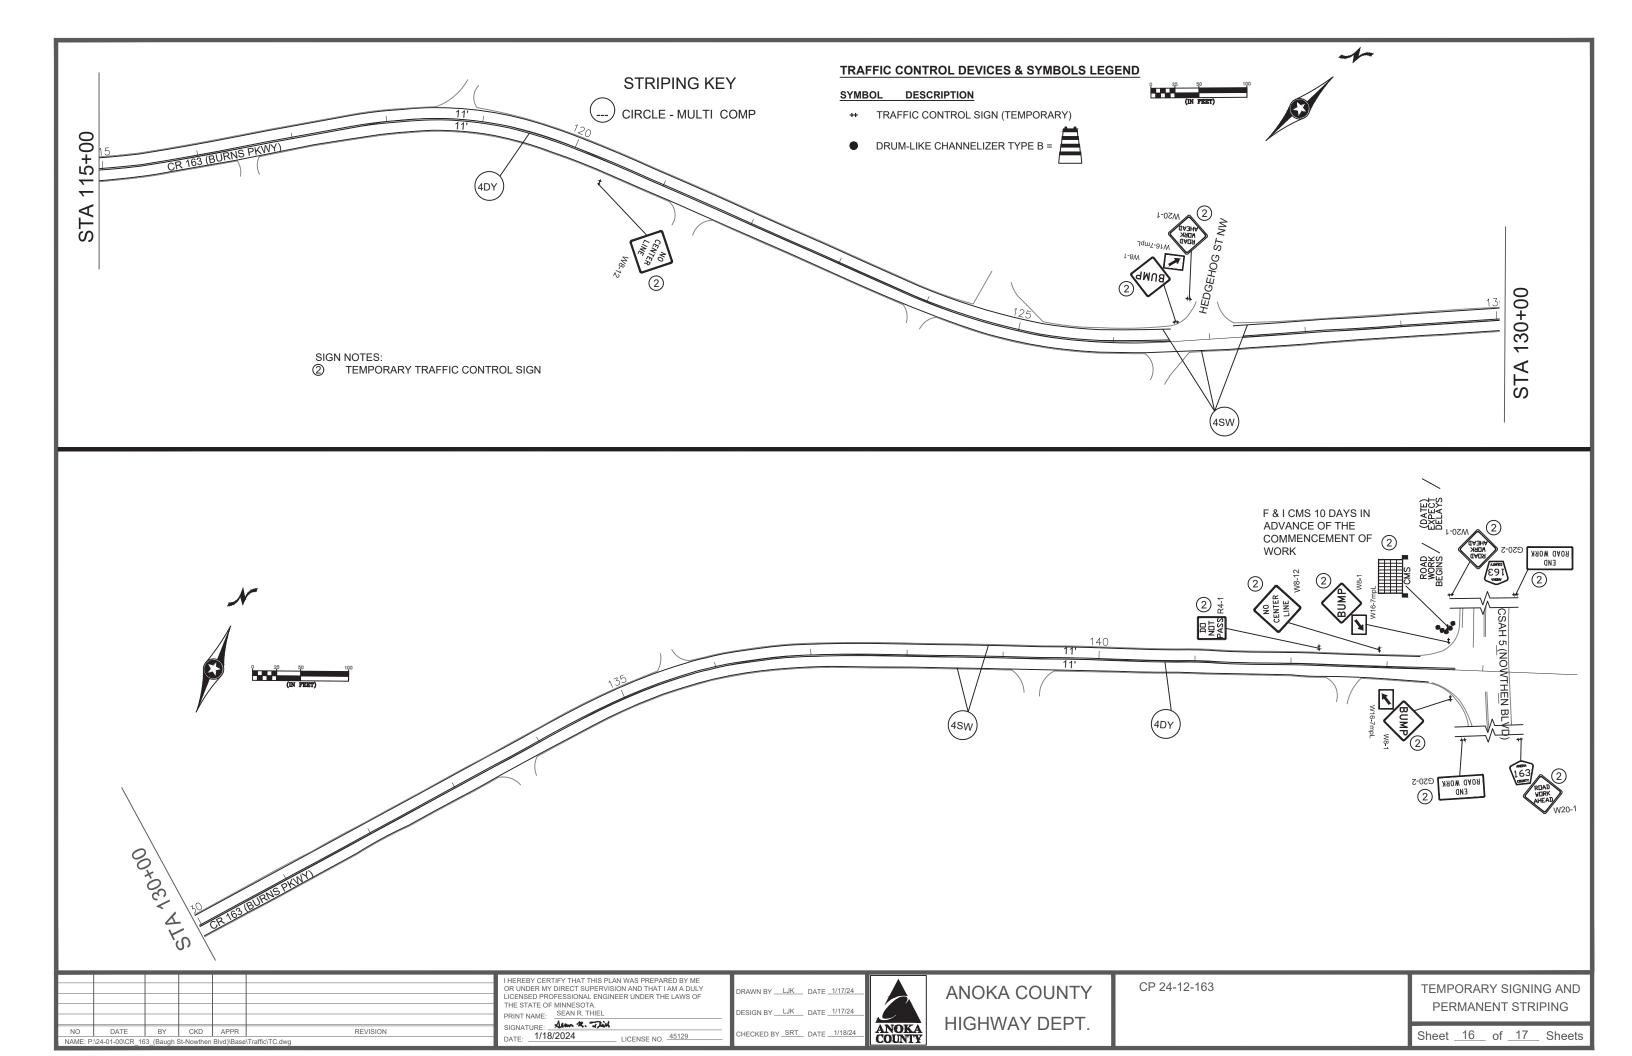

### TRAFFIC CONTROL DEVICES & SYMBOLS LEGEND

#### SYMBOL DESCRIPTION

↔ TRAFFIC CONTROL SIGN (TEMPORARY)

DRUM-LIKE CHANNELIZER TYPE B =

TEMPORARY SIGNING AND PERMANENT STRIPING

Sheet 13 of 17 Sheets

| /      |                                                                                                                                                                                                                                                                                                                                                                                                                                                                                                                                                                                                                                                                                                                                                                                                                                                                                                                                                                                                                                                                                                                                                                                                                                                                                                                                                                                                                                                                                                                                                                                                                                                                                                                                                                                                                                                                                                                                                                                                                                                                                                                                                                                                                                                                                                                                                                                                                                                                                                                                                                                                                                                                                                                                                                                                                                                                                                                                                                                                                                                                                                                                                                                           |                           | TEMPORARY T | RAFFIC CONTROL SIGNS                                                                                                                     |  |  |  |
|--------|-------------------------------------------------------------------------------------------------------------------------------------------------------------------------------------------------------------------------------------------------------------------------------------------------------------------------------------------------------------------------------------------------------------------------------------------------------------------------------------------------------------------------------------------------------------------------------------------------------------------------------------------------------------------------------------------------------------------------------------------------------------------------------------------------------------------------------------------------------------------------------------------------------------------------------------------------------------------------------------------------------------------------------------------------------------------------------------------------------------------------------------------------------------------------------------------------------------------------------------------------------------------------------------------------------------------------------------------------------------------------------------------------------------------------------------------------------------------------------------------------------------------------------------------------------------------------------------------------------------------------------------------------------------------------------------------------------------------------------------------------------------------------------------------------------------------------------------------------------------------------------------------------------------------------------------------------------------------------------------------------------------------------------------------------------------------------------------------------------------------------------------------------------------------------------------------------------------------------------------------------------------------------------------------------------------------------------------------------------------------------------------------------------------------------------------------------------------------------------------------------------------------------------------------------------------------------------------------------------------------------------------------------------------------------------------------------------------------------------------------------------------------------------------------------------------------------------------------------------------------------------------------------------------------------------------------------------------------------------------------------------------------------------------------------------------------------------------------------------------------------------------------------------------------------------------------|---------------------------|-------------|------------------------------------------------------------------------------------------------------------------------------------------|--|--|--|
| MUT.   | 17.00<br>17.10<br>17.10<br>17.10<br>17.10<br>17.10<br>17.10<br>17.10<br>17.10<br>17.10<br>17.10<br>17.10<br>17.10<br>17.10<br>17.10<br>17.10<br>17.10<br>17.10<br>17.10<br>17.10<br>17.10<br>17.10<br>17.10<br>17.10<br>17.10<br>17.10<br>17.10<br>17.10<br>17.10<br>17.10<br>17.10<br>17.10<br>17.10<br>17.10<br>17.10<br>17.10<br>17.10<br>17.10<br>17.10<br>17.10<br>17.10<br>17.10<br>17.10<br>17.10<br>17.10<br>17.10<br>17.10<br>17.10<br>17.10<br>17.10<br>17.10<br>17.10<br>17.10<br>17.10<br>17.10<br>17.10<br>17.10<br>17.10<br>17.10<br>17.10<br>17.10<br>17.10<br>17.10<br>17.10<br>17.10<br>17.10<br>17.10<br>17.10<br>17.10<br>17.10<br>17.10<br>17.10<br>17.10<br>17.10<br>17.10<br>17.10<br>17.10<br>17.10<br>17.10<br>17.10<br>17.10<br>17.10<br>17.10<br>17.10<br>17.10<br>17.10<br>17.10<br>17.10<br>17.10<br>17.10<br>17.10<br>17.10<br>17.10<br>17.10<br>17.10<br>17.10<br>17.10<br>17.10<br>17.10<br>17.10<br>17.10<br>17.10<br>17.10<br>17.10<br>17.10<br>17.10<br>17.10<br>17.10<br>17.10<br>17.10<br>17.10<br>17.10<br>17.10<br>17.10<br>17.10<br>17.10<br>17.10<br>17.10<br>17.10<br>17.10<br>17.10<br>17.10<br>17.10<br>17.10<br>17.10<br>17.10<br>17.10<br>17.10<br>17.10<br>17.10<br>17.10<br>17.10<br>17.10<br>17.10<br>17.10<br>17.10<br>17.10<br>17.10<br>17.10<br>17.10<br>17.10<br>17.10<br>17.10<br>17.10<br>17.10<br>17.10<br>17.10<br>17.10<br>17.10<br>17.10<br>17.10<br>17.10<br>17.10<br>17.10<br>17.10<br>17.10<br>17.10<br>17.10<br>17.10<br>17.10<br>17.10<br>17.10<br>17.10<br>17.10<br>17.10<br>17.10<br>17.10<br>17.10<br>17.10<br>17.10<br>17.10<br>17.10<br>17.10<br>17.10<br>17.10<br>17.10<br>17.10<br>17.10<br>17.10<br>17.10<br>17.10<br>17.10<br>17.10<br>17.10<br>17.10<br>17.10<br>17.10<br>17.10<br>17.10<br>17.10<br>17.10<br>17.10<br>17.10<br>17.10<br>17.10<br>17.10<br>17.10<br>17.10<br>17.10<br>17.10<br>17.10<br>17.10<br>17.10<br>17.10<br>17.10<br>17.10<br>17.10<br>17.10<br>17.10<br>17.10<br>17.10<br>17.10<br>17.10<br>17.10<br>17.10<br>17.10<br>17.10<br>17.10<br>17.10<br>17.10<br>17.10<br>17.10<br>17.10<br>17.10<br>17.10<br>17.10<br>17.10<br>17.10<br>17.10<br>17.10<br>17.10<br>17.10<br>17.10<br>17.10<br>17.10<br>17.10<br>17.10<br>17.10<br>17.10<br>17.10<br>17.10<br>17.10<br>17.10<br>17.10<br>17.10<br>17.10<br>17.10<br>17.10<br>17.10<br>17.10<br>17.10<br>17.10<br>17.10<br>17.10<br>17.10<br>17.10<br>17.10<br>17.10<br>17.10<br>17.10<br>17.10<br>17.10<br>17.10<br>17.10<br>17.10<br>17.10<br>17.10<br>17.10<br>17.10<br>17.10<br>17.10<br>17.10<br>17.10<br>17.10<br>17.10<br>17.10<br>17.10<br>17.10<br>17.10<br>17.10<br>17.10<br>17.10<br>17.10<br>17.10<br>17.10<br>17.10<br>17.10<br>17.10<br>17.10<br>17.10<br>17.10<br>17.10<br>17.10<br>17.10<br>17.10<br>17.10<br>17.10<br>17.10<br>17.10<br>17.10<br>17.10<br>17.10<br>17.10<br>17.10<br>17.10<br>17.10<br>17.10<br>17.10<br>17.10<br>17.10<br>17.10<br>17.10<br>17.10<br>17.10<br>17.10<br>17.10<br>17.10<br>17.10<br>17.10<br>17.10<br>17.10<br>17.10<br>17.10<br>17.10<br>17.10<br>17.10<br>17.10<br>17.10<br>17.10<br>17.10<br>17.10<br>17.10<br>17.10<br>17.10<br>17.10<br>17.10<br>17.10<br>17.10<br>17.10<br>17.10<br>17.10 | MSERT                     | OLAWITT     | M.U. T.C.<br>C.C.C.C.<br>S.C.C.<br>C.C.M.<br>M.S.E.R.T.<br>C.C.C.C.C.<br>C.C.M.<br>M.S.E.R.T.<br>C.C.C.C.C.<br>C.C.C.C.C.C.C.C.C.C.C.C.C |  |  |  |
| N8-12  | 48" x 48"                                                                                                                                                                                                                                                                                                                                                                                                                                                                                                                                                                                                                                                                                                                                                                                                                                                                                                                                                                                                                                                                                                                                                                                                                                                                                                                                                                                                                                                                                                                                                                                                                                                                                                                                                                                                                                                                                                                                                                                                                                                                                                                                                                                                                                                                                                                                                                                                                                                                                                                                                                                                                                                                                                                                                                                                                                                                                                                                                                                                                                                                                                                                                                                 | CENTER<br>LINE            | 6           | W8-11 48" x 48" AS NEEDED                                                                                                                |  |  |  |
| R4-1   | 24" x 30"                                                                                                                                                                                                                                                                                                                                                                                                                                                                                                                                                                                                                                                                                                                                                                                                                                                                                                                                                                                                                                                                                                                                                                                                                                                                                                                                                                                                                                                                                                                                                                                                                                                                                                                                                                                                                                                                                                                                                                                                                                                                                                                                                                                                                                                                                                                                                                                                                                                                                                                                                                                                                                                                                                                                                                                                                                                                                                                                                                                                                                                                                                                                                                                 | DD<br>NDT<br>PASS         | 8           | W8-23 48" x 48" AS NEEDED                                                                                                                |  |  |  |
| R4-2   | 24" x 30"                                                                                                                                                                                                                                                                                                                                                                                                                                                                                                                                                                                                                                                                                                                                                                                                                                                                                                                                                                                                                                                                                                                                                                                                                                                                                                                                                                                                                                                                                                                                                                                                                                                                                                                                                                                                                                                                                                                                                                                                                                                                                                                                                                                                                                                                                                                                                                                                                                                                                                                                                                                                                                                                                                                                                                                                                                                                                                                                                                                                                                                                                                                                                                                 | PASS<br>WITH<br>CARE      | 6           | M1-6M 24" x 24" 71 4                                                                                                                     |  |  |  |
| G20-2  | 36" x 18"                                                                                                                                                                                                                                                                                                                                                                                                                                                                                                                                                                                                                                                                                                                                                                                                                                                                                                                                                                                                                                                                                                                                                                                                                                                                                                                                                                                                                                                                                                                                                                                                                                                                                                                                                                                                                                                                                                                                                                                                                                                                                                                                                                                                                                                                                                                                                                                                                                                                                                                                                                                                                                                                                                                                                                                                                                                                                                                                                                                                                                                                                                                                                                                 | END<br>RDAD WORK          | 4           | W20-1 48" x 48" AS NEEDED (ESTIMATED 9)                                                                                                  |  |  |  |
| W8-1   | 48" x 48"                                                                                                                                                                                                                                                                                                                                                                                                                                                                                                                                                                                                                                                                                                                                                                                                                                                                                                                                                                                                                                                                                                                                                                                                                                                                                                                                                                                                                                                                                                                                                                                                                                                                                                                                                                                                                                                                                                                                                                                                                                                                                                                                                                                                                                                                                                                                                                                                                                                                                                                                                                                                                                                                                                                                                                                                                                                                                                                                                                                                                                                                                                                                                                                 | BUMP                      | 9           | W20-4 48" x 48" AS NEEDED                                                                                                                |  |  |  |
| W16-7P | 30" x 18"                                                                                                                                                                                                                                                                                                                                                                                                                                                                                                                                                                                                                                                                                                                                                                                                                                                                                                                                                                                                                                                                                                                                                                                                                                                                                                                                                                                                                                                                                                                                                                                                                                                                                                                                                                                                                                                                                                                                                                                                                                                                                                                                                                                                                                                                                                                                                                                                                                                                                                                                                                                                                                                                                                                                                                                                                                                                                                                                                                                                                                                                                                                                                                                 | <u> </u>                  | 9           | W20-7 48" x 48" AS NEEDED<br>(ESTIMATED 2)                                                                                               |  |  |  |
| W3-4   | 48" x 48"                                                                                                                                                                                                                                                                                                                                                                                                                                                                                                                                                                                                                                                                                                                                                                                                                                                                                                                                                                                                                                                                                                                                                                                                                                                                                                                                                                                                                                                                                                                                                                                                                                                                                                                                                                                                                                                                                                                                                                                                                                                                                                                                                                                                                                                                                                                                                                                                                                                                                                                                                                                                                                                                                                                                                                                                                                                                                                                                                                                                                                                                                                                                                                                 | BE<br>PREPARED<br>TO STOP | AS NEEDED   | REFLECTORIZED<br>REBOUNDABLE DRUM                                                                                                        |  |  |  |
| W8-1   | 48" x 48"                                                                                                                                                                                                                                                                                                                                                                                                                                                                                                                                                                                                                                                                                                                                                                                                                                                                                                                                                                                                                                                                                                                                                                                                                                                                                                                                                                                                                                                                                                                                                                                                                                                                                                                                                                                                                                                                                                                                                                                                                                                                                                                                                                                                                                                                                                                                                                                                                                                                                                                                                                                                                                                                                                                                                                                                                                                                                                                                                                                                                                                                                                                                                                                 | BUMP                      | AS NEEDED   | CMS sign to be placed a                                                                                                                  |  |  |  |
| W8-8   | 48" x 48"                                                                                                                                                                                                                                                                                                                                                                                                                                                                                                                                                                                                                                                                                                                                                                                                                                                                                                                                                                                                                                                                                                                                                                                                                                                                                                                                                                                                                                                                                                                                                                                                                                                                                                                                                                                                                                                                                                                                                                                                                                                                                                                                                                                                                                                                                                                                                                                                                                                                                                                                                                                                                                                                                                                                                                                                                                                                                                                                                                                                                                                                                                                                                                                 | RUUGH                     | AS NEEDED   | actual commencement of road<br>work. Signs to be removed<br>when road work begins.                                                       |  |  |  |
| W8-9   | 48" x 48"                                                                                                                                                                                                                                                                                                                                                                                                                                                                                                                                                                                                                                                                                                                                                                                                                                                                                                                                                                                                                                                                                                                                                                                                                                                                                                                                                                                                                                                                                                                                                                                                                                                                                                                                                                                                                                                                                                                                                                                                                                                                                                                                                                                                                                                                                                                                                                                                                                                                                                                                                                                                                                                                                                                                                                                                                                                                                                                                                                                                                                                                                                                                                                                 | LOW                       | AS NEEDED   | NOTES (TYP):<br>• ALL TRAFFIC CONTROL DEVICES SHALL C<br>DEVICES" (MN MUTCD), INCLUDING PART V<br>• DAYTIME LANE CLOSUPES FOR CONSTRU    |  |  |  |

#### CHANGEABLE MESSAGE BOARD - MESSAGE SEQUENCE LAYOUT

|   | R | 0 | А | D |   |  |
|---|---|---|---|---|---|--|
|   | W | 0 | R | Κ |   |  |
| В | Е | G | Ι | Ν | S |  |

CMS SIGN TO BE PLACED A MINIMUM OF TEN DAYS PRIOR TO ACTUAL COMMENCEMENT OF ROAD WORK. SIGNS TO BE REMOVED WHEN ROAD WORK BEGINS.

- IFORM AND BE PLACED IN ACCORDANCE TO THE "MINNESOTA MANUAL ON UNIFORM TRAFFIC CONTROL "FIELD MANUAL FOR TEMPORARY TRAFFIC CONTROL ZONE LAYOUTS".
- DAYTIME LANE CLOSURES FOR CONSTRUCTION DURING THIS STAGE SHALL CONFORM AND BE PLACED IN ACCORDANCE TO THE "MINNESOTA MANUAL ON UNIFORM TRAFFIC CONTROL DEVICES? (MN MUTCD), INCLUDING PART VI, "FIELD MANUAL FOR TEMPORARY TRAFFIC CONTROL ZONE LAYOUTS".
- CONTRACTOR SHALL COMPLY WITH THE LONGITUDINAL DROP-OFF GUIDELINES AS PER THE FIELD MANUAL.
- CONTRACTOR SHALL SUPPLY AND PLACE THE PORTABLE CHANGEABLE MESSAGE SIGN (CMS) A MINIMUM TEN DAYS PRIOR TO ACTUAL COMMENCEMENT OF ROAD WORK, TO A LOCATION AS SPECIFIED BY THE ENGINEER. SIGNS TO BE REMOVED WHEN ROAD WORK BEGINS. PAYMENT SHALL BE MADE AS PER ITEM 2563.613 PORTABLE CHANGEABLE MESSAGE SIGN BY THE UNIT/DAY.
- CONTRACTOR SHALL SUPPLY AND ERECT THE TEMPORARY TRAFFIC CONTROL SIGNS AS SHOWN ON THIS DRAWING AND DETAILED IN THE SPECIAL PROVISIONS FROM THE TIME WORK COMMENCES ON THIS ROADWAY UNTIL THIS ROADWAY IS PERMANENTLY STRIPED. ALL NECESSARY TEMPORARY TRAFFIC CONTROL SIGNS SHALL BE PAID FOR AS PART OF TRAFFIC CONTROL LUMP SUM.
- ACCESS SHALL BE MAINTAINED TO ALL STREETS AND DRIVEWAYS IN CONSTRUCTION AREA.