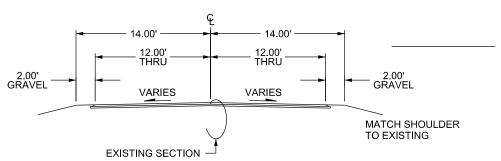

## CR 66 - CLEARY RD.

**EXISTING SECTION** 

153+44.00 - 245+48.90

150+27.10 - 153+44.00

## **EXISTING SECTION**

## CR 66 - CLEARY RD.

PROPOSED SECTION

153+44.00 - 245+48.90

150+27.10 - 153+44.00

ANOKA COUNTY HIGHWAY DEPT.

TYPICAL SECTIONS

COUNTY PROJECT \_\_\_\_\_\_20-13-66

Sheet 3 of 16 Sheets