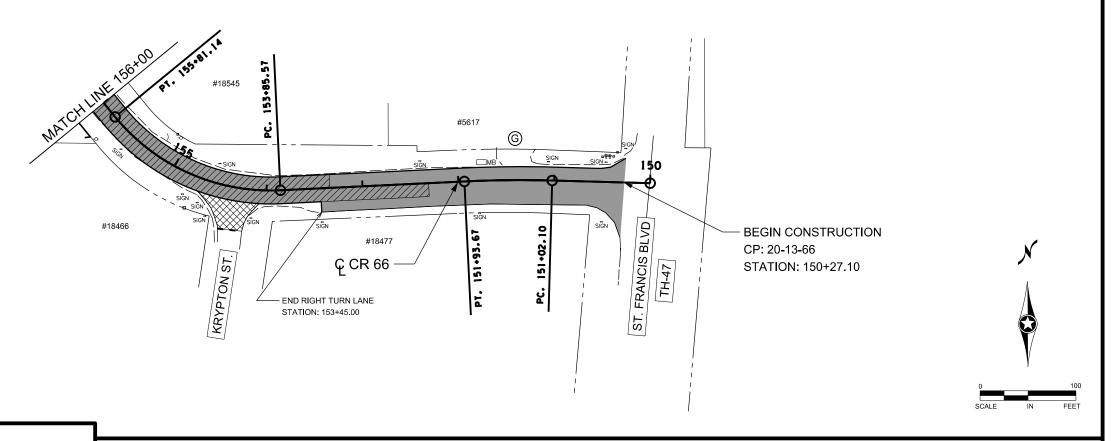

BITUMINOUS

CONCRETE

DATE BY CKD APPR REVISION

MAINLINE RECLAIM AREA

LICENSED PROFESSIONAL ENGINEER UNDER THE LAWS OF

SIGNATURE:

DATE: 03-06-2023

7:47:53 AM

04/20/2023

LICENSE NO. 26511

HIGHWAY DEPT.

ANOKA COUNTY

STA <u>150+27.10</u> TO <u>169+00</u>

Sheet 6 of 16 Sheets

20-13-66

COUNTY PROJECT