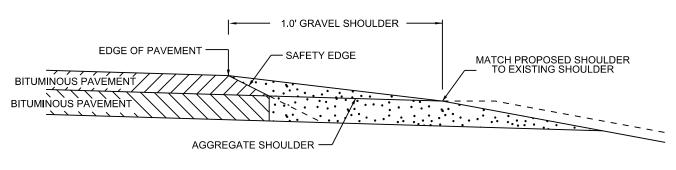

## SHOULDER DETAIL

## BITUMINOUS SAFETY EDGE GRAVEL SHOULDER

SAFETY EDGE TO BE USED IN ALL NON-CURB AREAS ON SHOULDER.

OPTIONAL DESIGN EXTENDS SAFETY EDGE DEEPER THAN 6" AND WIDER THAN 10.5". SEE SPECIAL PROVISIONS .

|       |                  |            |           |           |                 |            |            | I HEREBY CERTIFY TH | AT THIS PLAN WAS PREPARED BY ME    |
|-------|------------------|------------|-----------|-----------|-----------------|------------|------------|---------------------|------------------------------------|
|       |                  |            |           |           |                 |            |            | OR UNDER MY DIRECT  | T SUPERVISION AND THAT I AM A DULY |
|       |                  |            |           |           |                 |            |            | LICENSED PROFESSION | DNAL ENGINEER UNDER THE LAWS OF    |
|       |                  |            |           |           |                 |            |            | THE STATE OF MINNE  | SOTA.                              |
|       |                  |            |           |           |                 |            |            | PRINT NAME:         | GERALD J AUGE JR.                  |
|       |                  |            |           |           |                 |            |            | TRICTIONE.          |                                    |
|       |                  |            |           |           |                 |            |            | SIGNATURE:          |                                    |
| NO    | DATE             | BY         | CKD       | APPR      | REVISION        | 04/20/2023 | 7:47:52 AM | 00.00.000           | ٠                                  |
| NAME: | P:\20-01-00\CR_6 | 66_(TH47-0 | SAH22)\Ba | se\Propos | ed\Proposed.dgn |            |            | DATE:03-06-2023     | LICENSE NO26511                    |