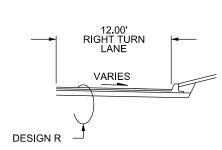

# DESIGN R RECLAIM SECTION

| NO DATE BY CKD APPR REVISION 04/20/2023 7:47:52 AM               |  |  |  |  |  |  |  |  |
|------------------------------------------------------------------|--|--|--|--|--|--|--|--|
| NAME: P:\20-01-00\CR_66_(TH47-CSAH22)\Base\Proposed\Proposed.dgn |  |  |  |  |  |  |  |  |