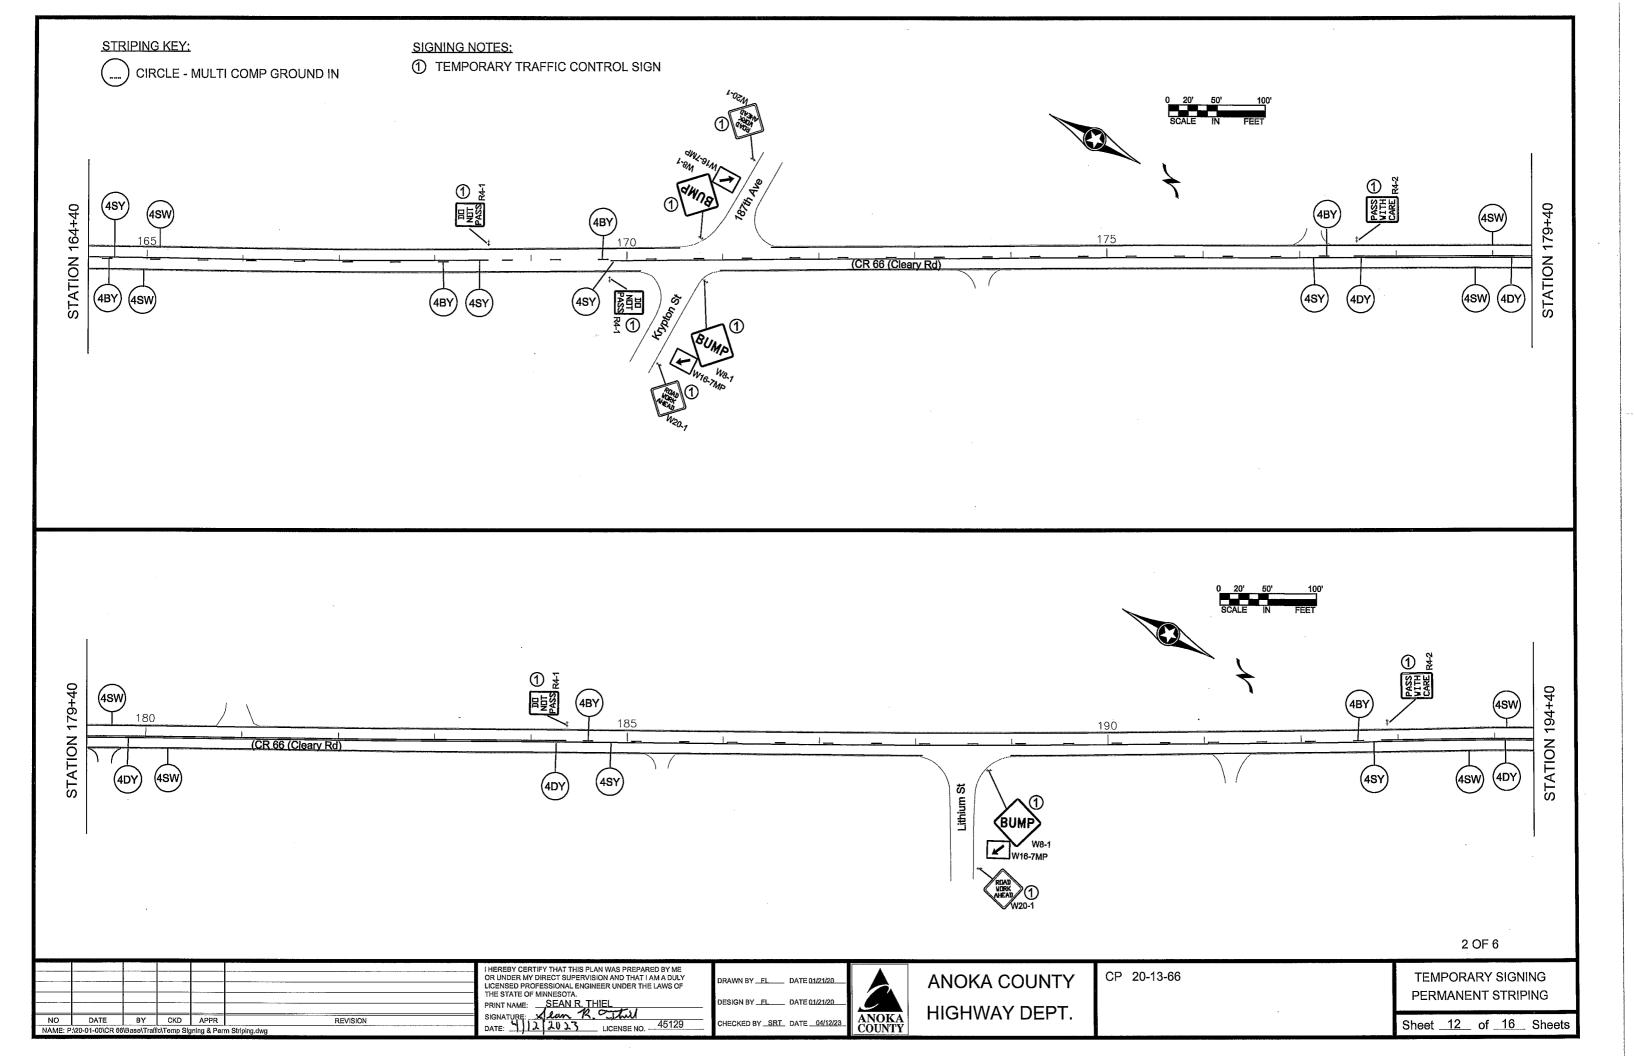

## PERMANENT PAVEMENT MARKING PLAN **NOTES AND GUIDELINES**

#### **GENERAL INFORMATION:**

THE ENGINEER'S INVOLVEMENT IN THE APPLICATION OF THE MATERIAL SHALL BE LIMITED TO FIELD CONSULTATION AND INSPECTION. ANOKA COUNTY HIGHWAY DEPARTMENT WILL PLACE NECESSARY "SPOTTING" AT APPROPRIATE POINTS TO PROVIDE HORIZONTAL CONTROL FOR STRIPING AND TO DETERMINE NECESSARY STARTING AND CUTOFF POINTS, LONGITUDINAL JOINTS. PAVEMENT EDGES AND EXISTING MARKINGS MAY SERVE AS HORIZONTAL CONTROL WHEN SO DIRECTED.

EDGE LINES AND LANE LINES ARE TO BE BROKEN ONLY AT INTERSECTIONS WITH PUBLIC ROADS AND AT PRIVATE ENTRANCES IF THEY ARE CONTROLLED BY A YIELD SIGN, STOP SIGN OR TRAFFIC SIGNAL. THE BREAK POINT IS TO BE AT THE START OF THE RADIUS FOR THE INTERSECTION OR AT MARKED STOP LINES OR CROSSWALKS.

A TOLERANCE OF 1 INCH UNDER OR 1 INCH OVER THE SPECIFIED WIDTH WILL BE ALLOWED FOR STRIPING PROVIDED THE VARIATION IS GRADUAL AND DOES NOT DETRACT FROM THE GENERAL APPEARANCE. BROKEN LINE SEGMENTS MAY VARY UP TO ONE-HALF FOOT FROM THE SPECIFIED LENGTHS PROVIDED THE OVER AND UNDER VARIATIONS ARE REASONABLY COMPENSATORY. ALIGNMENT DEVIATIONS FROM THE CONTROL GUIDE SHALL NOT EXCEED 1 INCH. MATERIAL SHALL NOT BE APPLIED OVER LONGITUDINAL JOINTS. ESTABLISHMENT OF APPLICATION TOLERANCES SHALL NOT RELIEVE THE CONTRACTOR OF THEIR RESPONSIBILITY TO COMPLY AS CLOSELY AS PRACTICABLE WITH THE PLANNED DIMENSIONS.

## TEMPORARY TRAFFIC CONTROL SIGNS