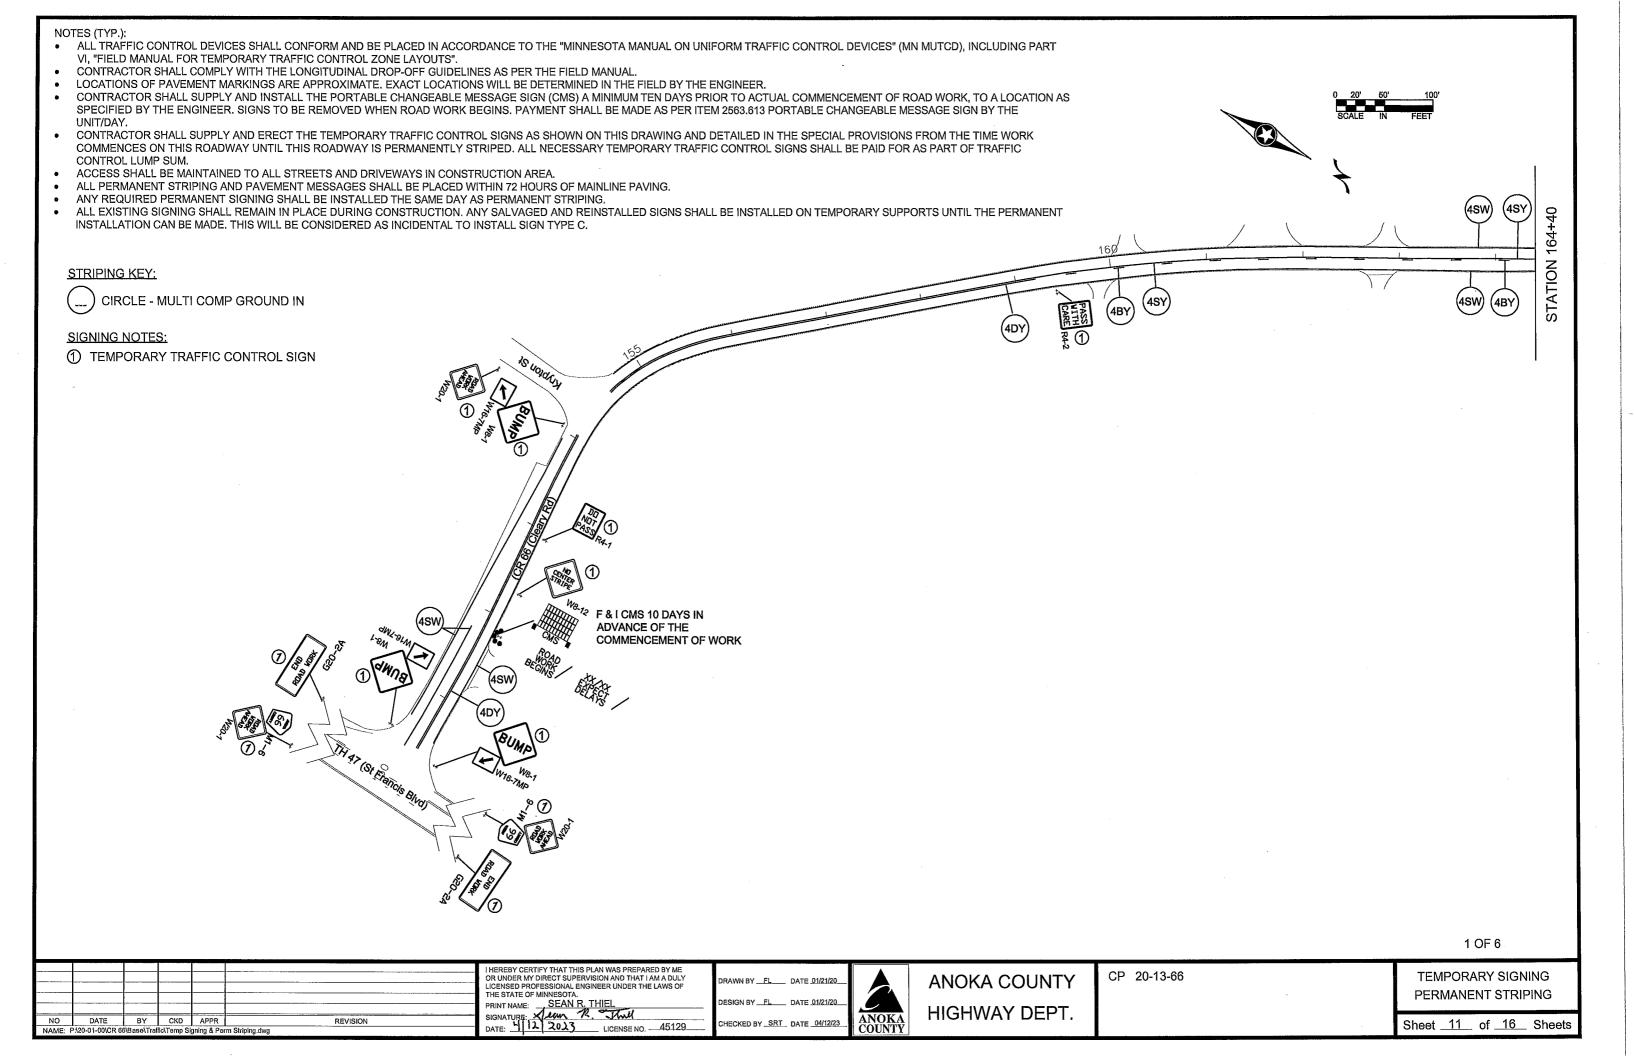

ALL TRAFFIC CONTROL DEVICES SHALL CONFORM TO THE LATEST EDITION OF THE MINNESOTA MANUAL ON UNIFORM TRAFFIC CONTROL DEVICES, INCLUDING THE LATEST FIELD MANUAL FOR TEMPORARY TRAFFIC CONTROL ZONE

THIS PLAN CONTAINS 16 SHEETS

## PERMANENT PAVEMENT MARKING PLAN **NOTES AND GUIDELINES**

#### **GENERAL INFORMATION:**

THE ENGINEER'S INVOLVEMENT IN THE APPLICATION OF THE MATERIAL SHALL BE LIMITED TO FIELD CONSULTATION AND INSPECTION. ANOKA COUNTY HIGHWAY DEPARTMENT WILL PLACE NECESSARY "SPOTTING" AT APPROPRIATE POINTS TO PROVIDE HORIZONTAL CONTROL FOR STRIPING AND TO DETERMINE NECESSARY STARTING AND CUTOFF POINTS, LONGITUDINAL JOINTS. PAVEMENT EDGES AND EXISTING MARKINGS MAY SERVE AS HORIZONTAL CONTROL WHEN SO DIRECTED.

EDGE LINES AND LANE LINES ARE TO BE BROKEN ONLY AT INTERSECTIONS WITH PUBLIC ROADS AND AT PRIVATE ENTRANCES IF THEY ARE CONTROLLED BY A YIELD SIGN, STOP SIGN OR TRAFFIC SIGNAL. THE BREAK POINT IS TO BE AT THE START OF THE RADIUS FOR THE INTERSECTION OR AT MARKED STOP LINES OR CROSSWALKS.

A TOLERANCE OF 1 INCH UNDER OR 1 INCH OVER THE SPECIFIED WIDTH WILL BE ALLOWED FOR STRIPING PROVIDED THE VARIATION IS GRADUAL AND DOES NOT DETRACT FROM THE GENERAL APPEARANCE. BROKEN LINE SEGMENTS MAY VARY UP TO ONE-HALF FOOT FROM THE SPECIFIED LENGTHS PROVIDED THE OVER AND UNDER VARIATIONS ARE REASONABLY COMPENSATORY. ALIGNMENT DEVIATIONS FROM THE CONTROL GUIDE SHALL NOT EXCEED 1 INCH. MATERIAL SHALL NOT BE APPLIED OVER LONGITUDINAL JOINTS. ESTABLISHMENT OF APPLICATION TOLERANCES SHALL NOT RELIEVE THE CONTRACTOR OF THEIR RESPONSIBILITY TO COMPLY AS CLOSELY AS PRACTICABLE WITH THE PLANNED DIMENSIONS.

## TEMPORARY TRAFFIC CONTROL SIGNS