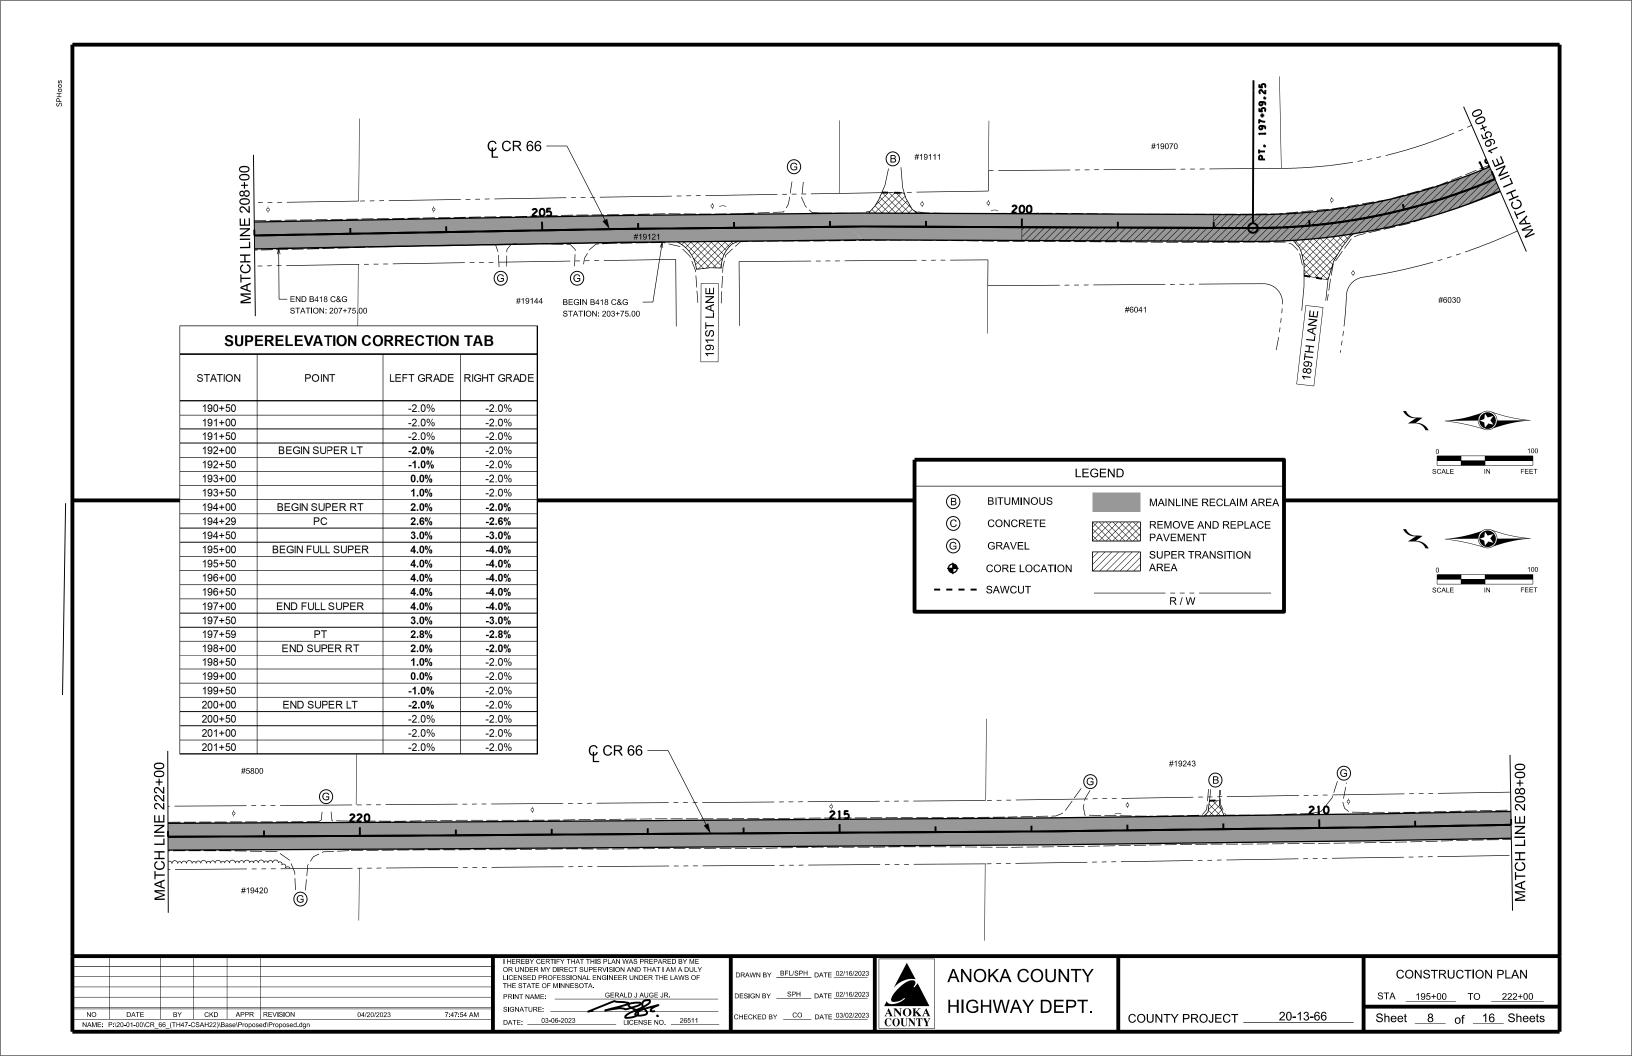

CR_66 | BY CKD APPR REVISION 66_(TH47-CSAH22)\Base\Proposed\Proposed.dgn | 04/20/2023 | 7:47:53 AM | SIGNATURE:                                                                                                                                                                               |                                                | ANOKA<br>COUNTY | HIGHWAY DEPT. | COUNTY PROJECT | 20-13-66 | Sheet <u>5</u> of <u>16</u> Sheets |



BITUMINOUS

CONCRETE

DATE BY CKD APPR REVISION

MAINLINE RECLAIM AREA

LICENSED PROFESSIONAL ENGINEER UNDER THE LAWS OF

SIGNATURE:

DATE: 03-06-2023

7:47:53 AM

04/20/2023

LICENSE NO. 26511



HIGHWAY DEPT.

ANOKA COUNTY

STA <u>150+27.10</u> TO <u>169+00</u>

Sheet 6 of 16 Sheets

20-13-66

COUNTY PROJECT



CHECKED BY \_\_\_\_CO\_\_ DATE \_03/02/202







## PERMANENT PAVEMENT MARKING PLAN **NOTES AND GUIDELINES**

#### **GENERAL INFORMATION:**

THE ENGINEER'S INVOLVEMENT IN THE APPLICATION OF THE MATERIAL SHALL BE LIMITED TO FIELD CONSULTATION AND INSPECTION. ANOKA COUNTY HIGHWAY DEPARTMENT WILL PLACE NECESSARY "SPOTTING" AT APPROPRIATE POINTS TO PROVIDE HORIZONTAL CONTROL FOR STRIPING AND TO DETERMINE NECESSARY STARTING AND CUTOFF POINTS, LONGITUDINAL JOINTS. PAVEMENT EDGES AND EXISTING MARKINGS MAY SERVE AS HORIZONTAL CONTROL WHEN SO DIRECTED.

EDGE LINES AND LANE LINES ARE TO BE BROKEN ONLY AT INTERSECTIONS WITH PUBLIC ROADS AND AT PRIVATE ENTRANCES IF THEY ARE CONTROLLED BY A YIELD SIGN, STOP SIGN OR TRAFFIC SIGNAL. THE BREAK POINT IS TO BE AT THE START OF THE RADIUS FOR THE INTERSECTION OR AT MARKED STOP LINES OR CROSSWALKS.

A TO