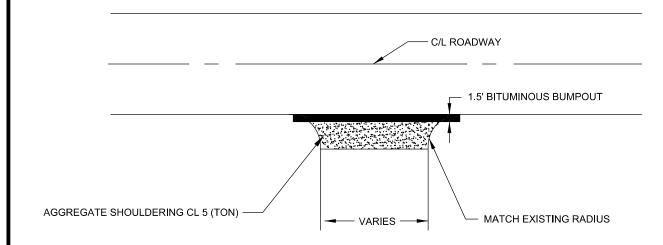

## SHOULDER DETAIL

## BITUMINOUS SAFETY EDGE GRAVEL SHOULDER

SAFETY EDGE TO BE USED IN ALL NON-CURB AREAS ON SHOULDER.

OPTIONAL DESIGN EXTENDS SAFETY EDGE DEEPER THAN 6" AND WIDER THAN 10.5". SEE SPECIAL PROVISIONS .

|       |                  |            |           |           |                 |            |            | I HEREBY CERTIFY TH | AT THIS PLAN WAS PREPARED BY ME    |
|-------|------------------|------------|-----------|-----------|-----------------|------------|------------|---------------------|------------------------------------|
|       |                  |            |           |           |                 |            |            | OR UNDER MY DIRECT  | T SUPERVISION AND THAT I AM A DULY |
|       |                  |            |           |           |                 |            |            | LICENSED PROFESSION | DNAL ENGINEER UNDER THE LAWS OF    |
|       |                  |            |           |           |                 |            |            | THE STATE OF MINNE  | SOTA.                              |
|       |                  |            |           |           |                 |            |            | PRINT NAME:         | GERALD J AUGE JR.                  |
|       |                  |            |           |           |                 |            |            | TRICTIONE.          |                                    |
|       |                  |            |           |           |                 |            |            | SIGNATURE:          |                                    |
| NO    | DATE             | BY         | CKD       | APPR      | REVISION        | 04/20/2023 | 7:47:52 AM | 00.00.000           | ٠                                  |
| NAME: | P:\20-01-00\CR_6 | 66_(TH47-0 | SAH22)\Ba | se\Propos | ed\Proposed.dgn |            |            | DATE:03-06-2023     | LICENSE NO26511                    |