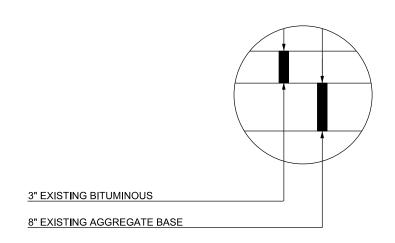

## CR 66 - CLEARY RD.

**EXISTING SECTION** 

153+44.00 - 245+48.90

150+27.10 - 153+44.00

## **EXISTING SECTION**