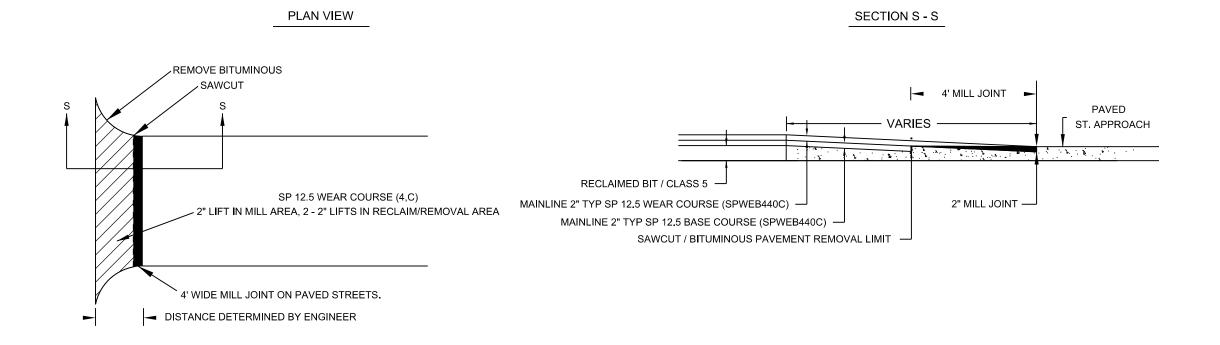

## STREET APPROACH DETAIL (RECLAIM)

## MAINLINE JOINT DETAIL (RECLAIM)

PLAN VIEW

|             |                           |                                                                  |            |            | I HEREBY CERTIFY THAT THIS PLAN WAS PREPARED BY ME<br>OR UNDER MY DIRECT SUPERVISION AND THAT I AM A DULY<br>LICENSED PROFESSIONAL ENGINEER UNDER THE LAWS OF<br>THE STATE OF MINNESOTA. | DRAWN BY <u>BFL/SPH</u> DATE <u>02/16/2023</u> |                 | ANOKA COUNTY  |                |          | DETAILS                            |
|-------------|---------------------------|------------------------------------------------------------------|------------|------------|------------------------------------------------------------------------------------------------------------------------------------------------------------------------------------------|------------------------------------------------|-----------------|---------------|----------------|----------|------------------------------------|
|             |                           |                                                                  |            |            | PRINT NAME: GERALD J AUGE JR.                                                                                                                                                            | DESIGN BYSPH DATE _02/16/2023                  |                 | LUCLIMAY DEDT |                |          |                                    |
| NO<br>NAME: | DATE<br>P:\20-01-00\CR_66 | BY CKD APPR REVISION 66_(TH47-CSAH22)\Base\Proposed\Proposed.dgn | 04/20/2023 | 7:47:53 AM | SIGNATURE:                                                                                                                                                                               |                                                | ANOKA<br>COUNTY | HIGHWAY DEPT. | COUNTY PROJECT | 20-13-66 | Sheet <u>5</u> of <u>16</u> Sheets |

| <b>BITUMINOUS SUMMARY NOTES</b> | :     |
|---------------------------------|-------|
| [1] QUANTITY ESTIMATED FOR 2    | LIFTS |
| [1] @0/((1))11                  |       |

| THE FOLI              | LOWING STANDARD PLATES, APPROVED BY THE FEDERAL HIGHWAY ADMINISTRATION, |  |  |  |  |  |  |
|-----------------------|-------------------------------------------------------------------------|--|--|--|--|--|--|
|                       | SHALL APPLY ON THIS PROJECT                                             |  |  |  |  |  |  |
| MNDOT STANDARD PLATES |                                                                         |  |  |  |  |  |  |
| PLATE NO.             | DESCRIPTION                                                             |  |  |  |  |  |  |
| 7100H                 | CONCRETE CURB AND GUTTER (DESIGN B AND DESIGN V)                        |  |  |  |  |  |  |
| 8000K                 | TEMPORARY CHANNELIZERS (3 SHEETS)                                       |  |  |  |  |  |  |
| 9350B                 | MAILBOX SUPPORT - SWING-AWAY TYPE                                       |  |  |  |  |  |  |