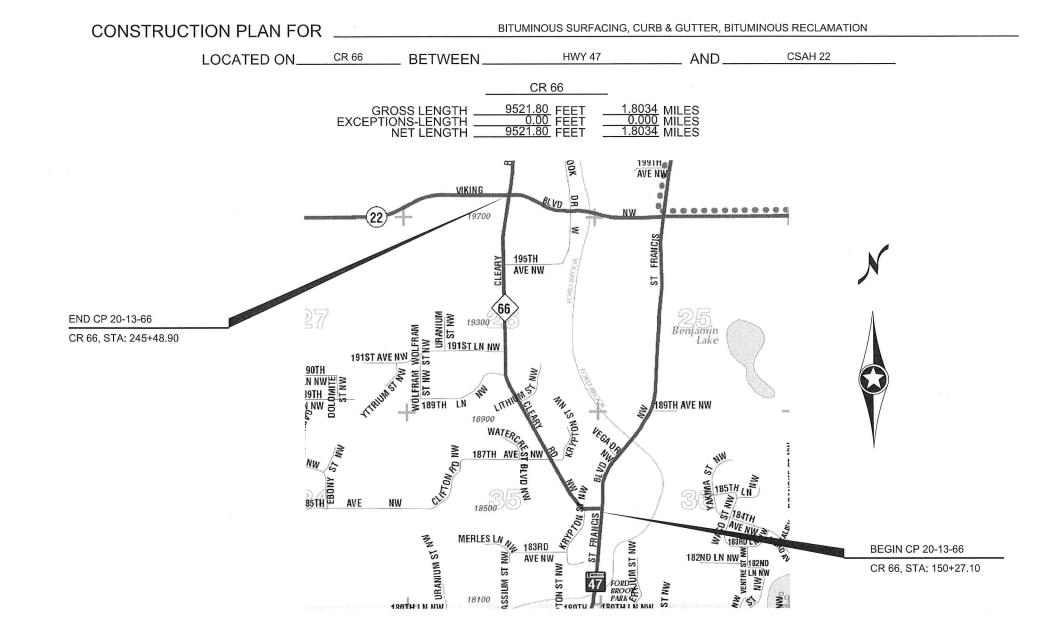

# PROJECT LOCATION

DESIGN DESIGNATION CR 66 157,039 MAJOR COLLECTOR ESAL 20 FUNCTIONAL CLASSIFICATION \_\_\_\_ 70\_\_\_\_ R VALUE NO. OF TRAFFIC LANES 2 NO. OF PARKING LANES X 1477 DESIGN SPEED 55 MPH ADT (2017) 1477 STOPPING SIGHT DISTANCE BASED ON: PROJ. ADT (2020) 89 HEIGHT OF EYE 3.5' HEIGHT OF OBJECT 2.0' PROJ. HCADT (2040) SOIL FACTOR N/A DESIGN SPEED NOT ACHIEVED AT: TON DESIGN

CITY OF NOWTHEN ANOKA COUNTY MN/DOT TRANSPORTATION DISTRICT - METRO SECTION 23, 26, 35 TOWNSHIP 33 NORTH RANGE 25 WEST

**GOVERNING SPECIFICATIONS** 

THE 2020 EDITION OF THE MINNESOTA DEPARTMENT OF TRANSPORTATION "STANDARD SPECIFICATIONS FOR CONSTRUCTION" AND THE "SUPPLEMENTAL SPECIFICATIONS" DATED SEPTEMBER 2022 SHALL GOVERN.

COUNTY PROJECT 20-13-66

Sheet 2 of 16 Sheets

## CR 66 - CLEARY RD.

**EXISTING SECTION** 

153+44.00 - 245+48.90

150+27.10 - 153+44.00