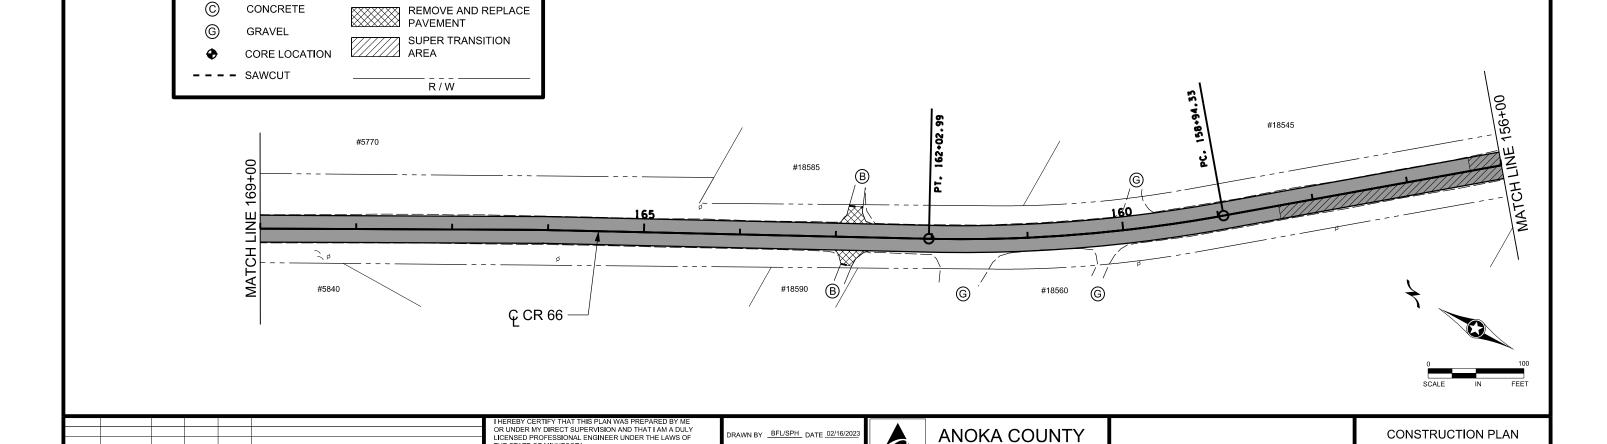

04/20/2023

LICENSE NO. 26511

HIGHWAY DEPT.

ANOKA COUNTY

STA <u>150+27.10</u> TO <u>169+00</u>

Sheet 6 of 16 Sheets

20-13-66

COUNTY PROJECT