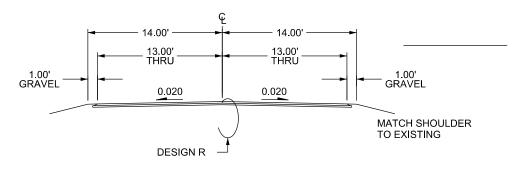

## CR 66 - CLEARY RD.

PROPOSED SECTION

153+44.00 - 245+48.90

150+27.10 - 153+44.00

# DESIGN R RECLAIM SECTION

| NO DATE BY CKD APPR REVISION 04/20/2023 7:47:52 AM               |  |  |  |  |  |  |  |  |
|------------------------------------------------------------------|--|--|--|--|--|--|--|--|
| NAME: P:\20-01-00\CR_66_(TH47-CSAH22)\Base\Proposed\Proposed.dgn |  |  |  |  |  |  |  |  |