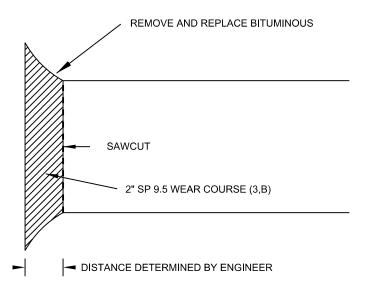

## BITUMINOUS STREET

## MAINLINE JOINT DETAIL (RECLAIM)

PLAN VIEW

|             |                           |                                                                  |            |            | I HEREBY CERTIFY THAT THIS PLAN WAS PREPARED BY ME<br>OR UNDER MY DIRECT SUPERVISION AND THAT I AM A DULY<br>LICENSED PROFESSIONAL ENGINEER UNDER THE LAWS OF<br>THE STATE OF MINNESOTA. | DRAWN BY <u>BFL/SPH</u> DATE <u>02/16/2023</u> |                 | ANOKA COUNTY  |                |          | DETAILS                            |
|-------------|---------------------------|------------------------------------------------------------------|------------|------------|------------------------------------------------------------------------------------------------------------------------------------------------------------------------------------------|------------------------------------------------|-----------------|---------------|----------------|----------|------------------------------------|
|             |                           |                                                                  |            |            | PRINT NAME: GERALD J AUGE JR.                                                                                                                                                            | DESIGN BYSPH DATE _02/16/2023                  |                 | LUCLIMAY DEDT |                |          |                                    |
| NO<br>NAME: | DATE<br>P:\20-01-00\CR_66 | BY CKD APPR REVISION 66_(TH47-CSAH22)\Base\Proposed\Proposed.dgn | 04/20/2023 | 7:47:53 AM | SIGNATURE:                                                                                                                                                                               |                                                | ANOKA<br>COUNTY | HIGHWAY DEPT. | COUNTY PROJECT | 20-13-66 | Sheet <u>5</u> of <u>16</u> Sheets |