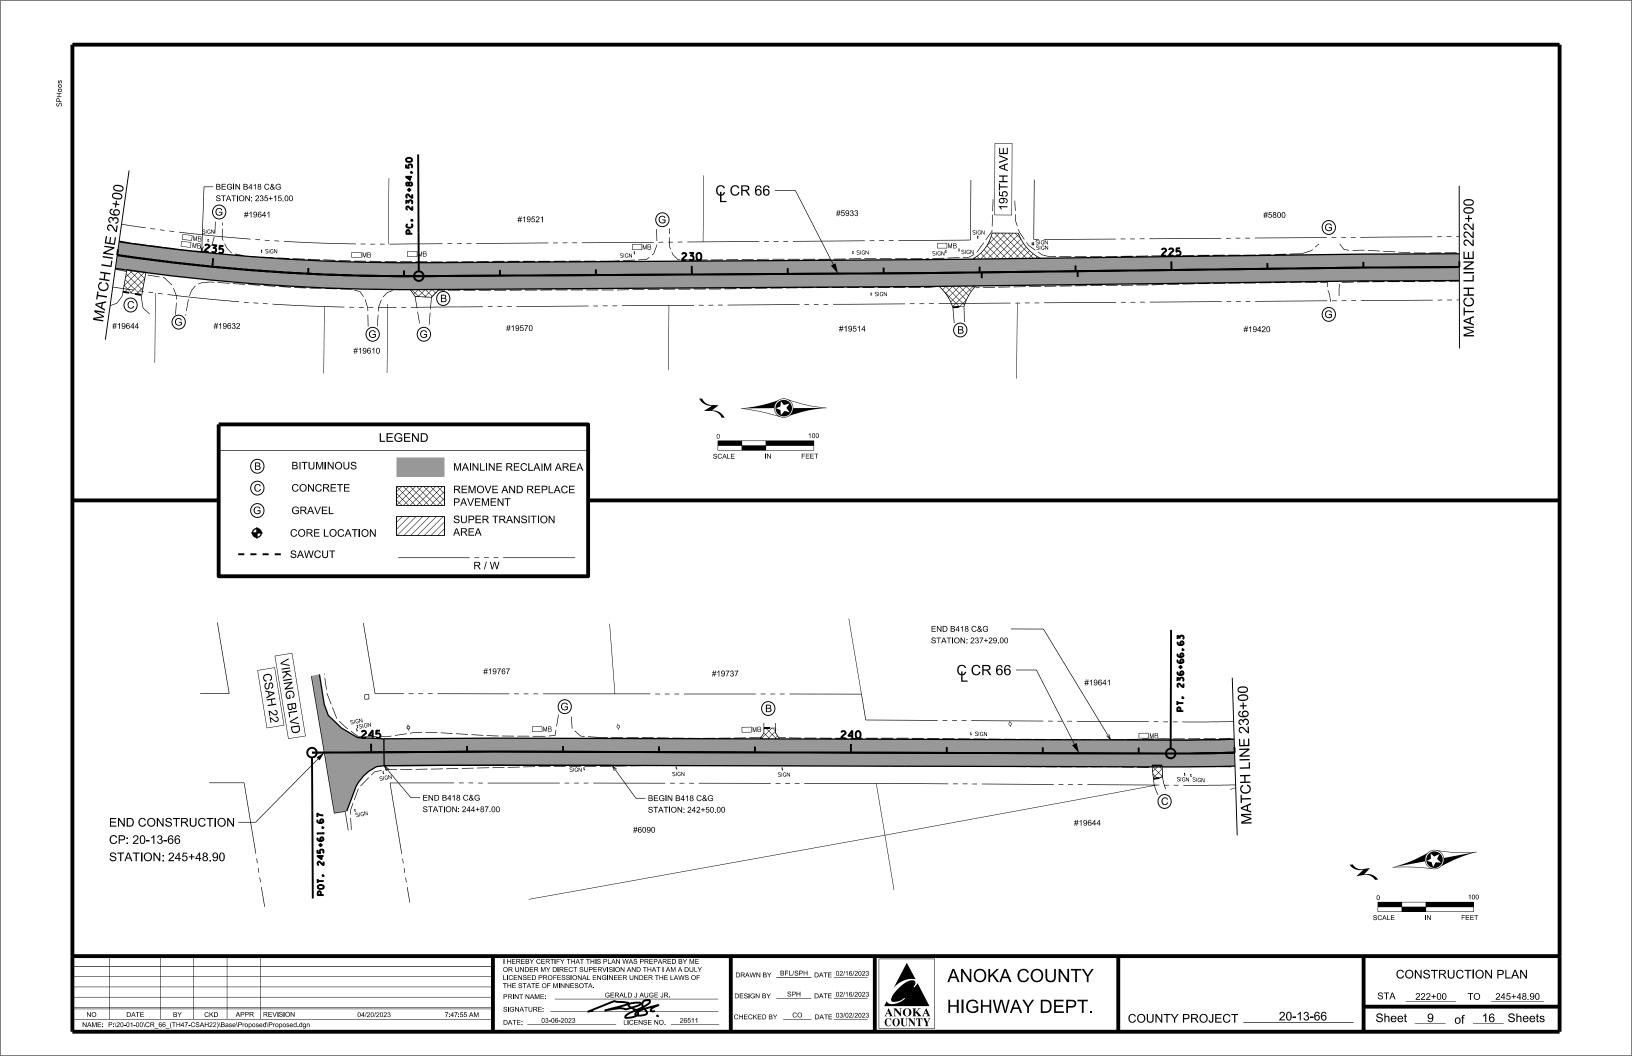

## CR 66 - CLEARY RD.

**EXISTING SECTION** 

153+44.00 - 245+48.90

150+27.10 - 153+44.00

## **EXISTING SECTION**

## CR 66 - CLEARY RD.

PROPOSED SECTION

153+44.00 - 245+48.90

150+27.10 - 153+44.00

# DESIGN R RECLAIM SECTION

| NO DATE BY CKD APPR REVISION 04/20/2023 7:47:52 AM               |  |  |  |  |  |  |  |  |
|------------------------------------------------------------------|--|--|--|--|--|--|--|--|
| NAME: P:\20-01-00\CR_66_(TH47-CSAH22)\Base\Proposed\Proposed.dgn |  |  |  |  |  |  |  |  |