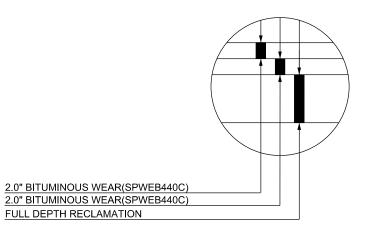

## CR 66 - CLEARY RD.

PROPOSED SECTION

153+44.00 - 245+48.90

150+27.10 - 153+44.00

# DESIGN R RECLAIM SECTION

| NO DATE BY CKD APPR REVISION 04/20/2023 7:47:52 AM               |  |  |  |  |  |  |  |  |
|------------------------------------------------------------------|--|--|--|--|--|--|--|--|
| NAME: P:\20-01-00\CR_66_(TH47-CSAH22)\Base\Proposed\Proposed.dgn |  |  |  |  |  |  |  |  |