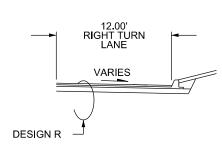

# DESIGN R RECLAIM SECTION

| NO DATE BY CKD APPR REVISION 04/20/2023 7:47:52 AM               |  |  |  |  |  |  |  |  |
|------------------------------------------------------------------|--|--|--|--|--|--|--|--|
| NAME: P:\20-01-00\CR_66_(TH47-CSAH22)\Base\Proposed\Proposed.dgn |  |  |  |  |  |  |  |  |

ANOKA COUNTY HIGHWAY DEPT.

TYPICAL SECTIONS

COUNTY PROJECT \_\_\_\_\_\_20-13-66

Sheet 3 of 16 Sheets