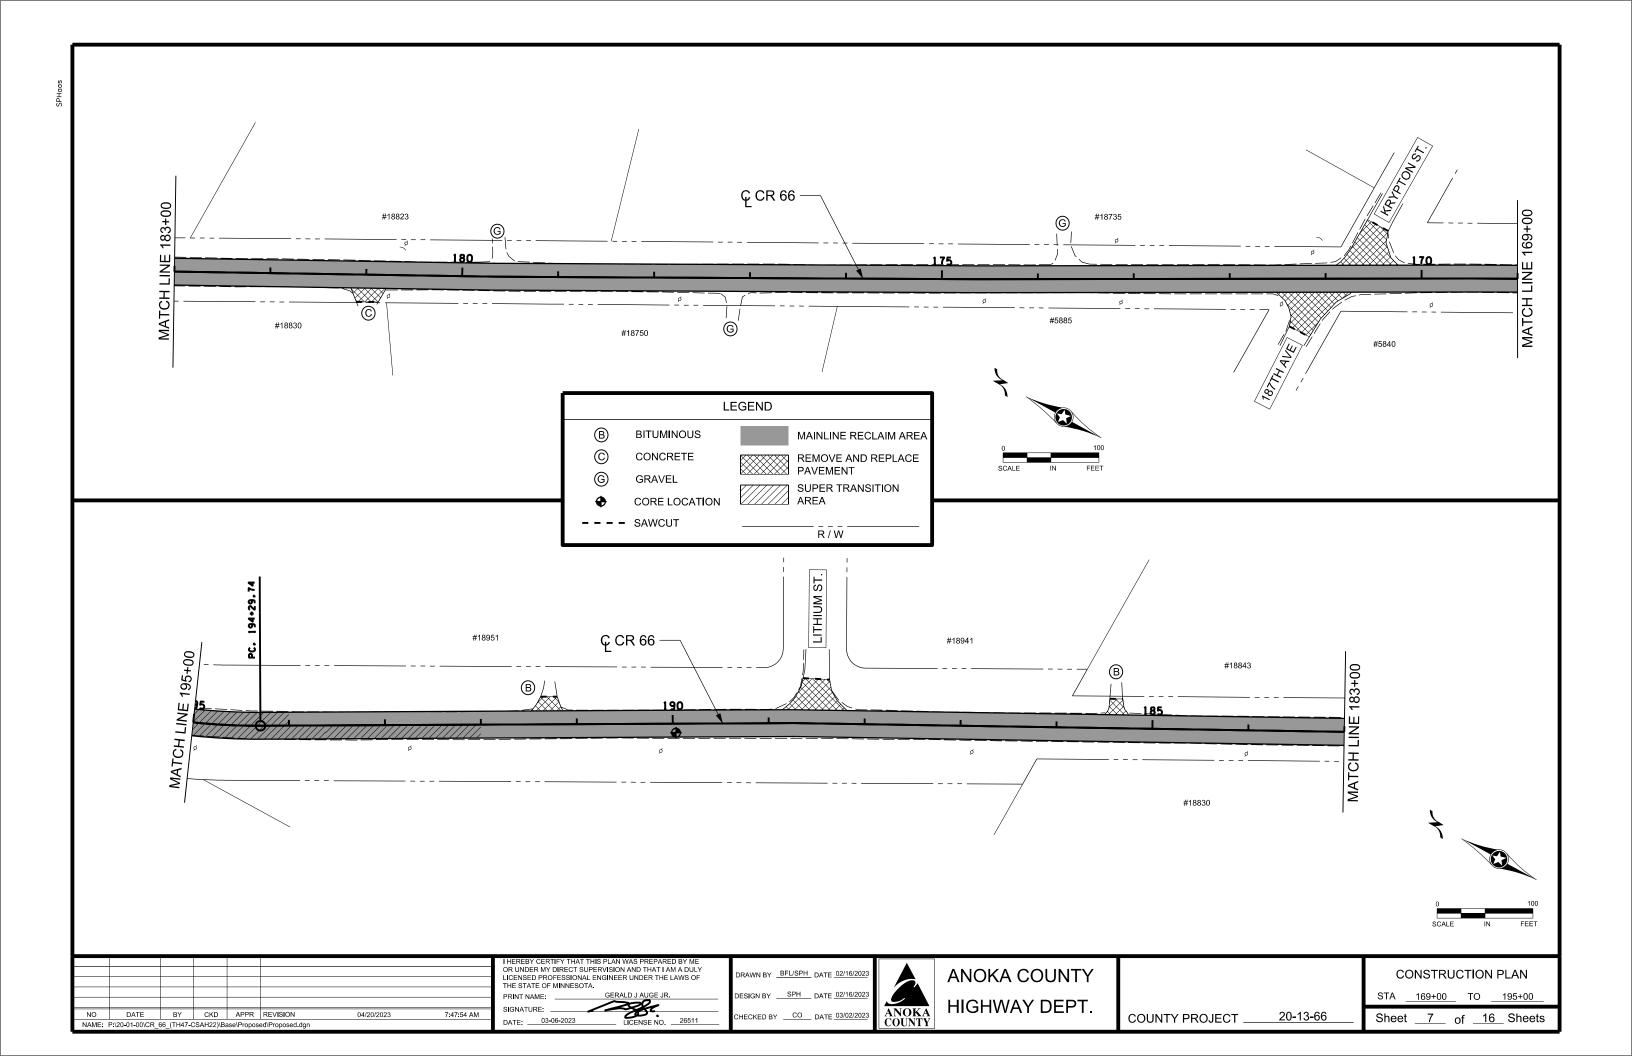

0\CR_66 | BY CKD APPR REVISION 66_(TH47-CSAH22)\Base\Proposed\Proposed.dgn | 04/20/2023 | 7:47:53 AM | SIGNATURE:                                                                                                                                                                               |                                                | ANOKA<br>COUNTY | HIGHWAY DEPT. | COUNTY PROJECT | 20-13-66 | Sheet <u>5</u> of <u>16</u> Sheets |



BITUMINOUS

CONCRETE

DATE BY CKD APPR REVISION

MAINLINE RECLAIM AREA

LICENSED PROFESSIONAL ENGINEER UNDER THE LAWS OF

SIGNATURE:

DATE: 03-06-2023

7:47:53 AM

04/20/2023

LICENSE NO. 26511



HIGHWAY DEPT.

ANOKA COUNTY

STA <u>150+27.10</u> TO <u>169+00</u>

Sheet 6 of 16 Sheets

20-13-66

COUNTY PROJECT



CHECKED BY \_\_\_\_CO\_\_ DATE \_03/02/202







## PERMANENT PAVEMENT MARKING PLAN **NOTES AND GUIDELINES**

#### **GENERAL INFORMATION:**

THE ENGINEER'S INVOLVEMENT IN THE APPLICATION OF THE MATERIAL SHALL BE LIMITED TO FIELD CONSULTATION AND INSPECTION. ANOKA COUNTY HIGHWAY DEPARTMENT WILL PLACE NECESSARY "SPOTTING" AT APPROPRIATE POINTS TO PROVIDE HORIZONTAL CONTROL FOR STRIPING AND TO DETERMINE NECESSARY STARTING AND CUTOFF POINTS, LONGITUDINAL JOINTS. PAVEMENT EDGES AND EXISTING MARKINGS MAY SERVE AS HORIZONTAL CONTROL WHEN SO DIRECTED.

EDGE LINES AND LANE LINES ARE TO BE BROKEN ONLY AT INTERSECTIONS WITH PUBLIC ROADS AND AT PRIVATE ENTRANCES IF THEY ARE CONTROLLED BY A YIELD SIGN, STOP SIGN OR TRAFFIC SIGNAL. THE BREAK POINT IS TO BE AT THE START OF THE RADIUS FOR THE INTERSECTION OR AT MARKED STOP LINES OR CROSSWALKS.

A