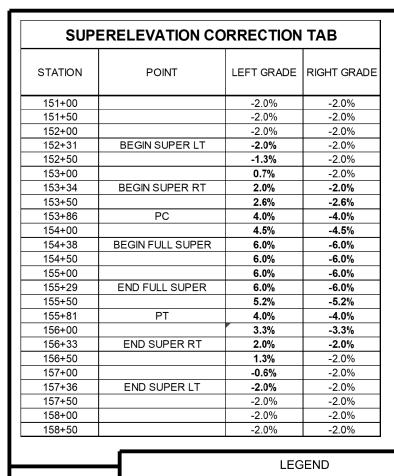

ME: GERALD J AUGE JR.                                                                                                                                                            | DESIGN BYSPH DATE _02/16/2023                  |                 | LUCLIMAY DEDT |                |          |                                    |
| NO<br>NAME: | DATE<br>P:\20-01-00\CR_66 | BY CKD APPR REVISION 66_(TH47-CSAH22)\Base\Proposed\Proposed.dgn | 04/20/2023 | 7:47:53 AM | SIGNATURE:                                                                                                                                                                               |                                                | ANOKA<br>COUNTY | HIGHWAY DEPT. | COUNTY PROJECT | 20-13-66 | Sheet <u>5</u> of <u>16</u> Sheets |



BITUMINOUS

CONCRETE

DATE BY CKD APPR REVISION

MAINLINE RECLAIM AREA

LICENSED PROFESSIONAL ENGINEER UNDER THE LAWS OF

SIGNATURE:

DATE: 03-06-2023

7:47:53 AM

04/20/2023

LICENSE NO. 26511



HIGHWAY DEPT.

ANOKA COUNTY

STA <u>150+27.10</u> TO <u>169+00</u>

Sheet 6 of 16 Sheets

20-13-66

COUNTY PROJECT



CHECKED BY \_\_\_\_CO\_\_ DATE \_03/02/202







## PERMANENT PAVEMENT MARKING PLAN **NOTES AND GUIDELINES**

#### **GENERAL INFORMATION:**

THE ENGINEER'S INVOLVEMENT IN THE APPLICATION OF THE MATERIAL SHALL BE LIMITED TO FIELD CONSULTATION AND INSPECTION. ANOKA COUNTY HIGHWAY DEPARTMENT WILL PLACE NECESSARY "SPOTTING" AT APPROPRIATE POINTS TO PROVIDE HORIZONTAL CONTROL FOR STRIPING AND TO DETERMINE NECESSARY STARTING AND CUTOFF POINTS, LONGITUDINAL JOINTS. PAVEMENT EDGES AND