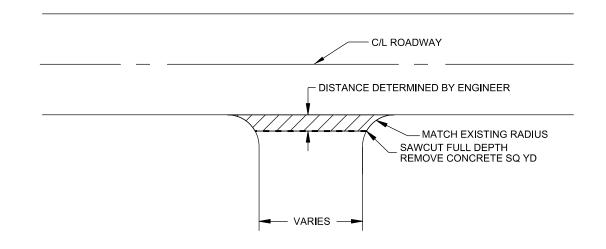

## STREET APPROACH DETAIL (RECLAIM)

## MAINLINE JOINT DETAIL (RECLAIM)

PLAN VIEW

|             |                           |                                                                  |            |            | I HEREBY CERTIFY THAT THIS PLAN WAS PREPARED BY ME<br>OR UNDER MY DIRECT SUPERVISION AND THAT I AM A DULY<br>LICENSED PROFESSIONAL ENGINEER UNDER THE LAWS OF<br>THE STATE OF MINNESOTA. | DRAWN BY <u>BFL/SPH</u> DATE <u>02/16/2023</u> |                 | ANOKA COUNTY  |                |          | DETAILS                            |
|-------------|---------------------------|------------------------------------------------------------------|------------|------------|------------------------------------------------------------------------------------------------------------------------------------------------------------------------------------------|------------------------------------------------|-----------------|---------------|----------------|----------|------------------------------------|
|             |                           |                                                                  |            |            | PRINT NAME: GERALD J AUGE JR.                                                                                                                                                            | DESIGN BYSPH DATE _02/16/2023                  |                 | LUCLIMAY DEDT |                |          |                                    |
| NO<br>NAME: | DATE<br>P:\20-01-00\CR_66 | BY CKD APPR REVISION 66_(TH47-CSAH22)\Base\Proposed\Proposed.dgn | 04/20/2023 | 7:47:53 AM | SIGNATURE:                                                                                                                                                                               |                                                | ANOKA<br>COUNTY | HIGHWAY DEPT. | COUNTY PROJECT | 20-13-66 | Sheet <u>5</u> of <u>16</u> Sheets |