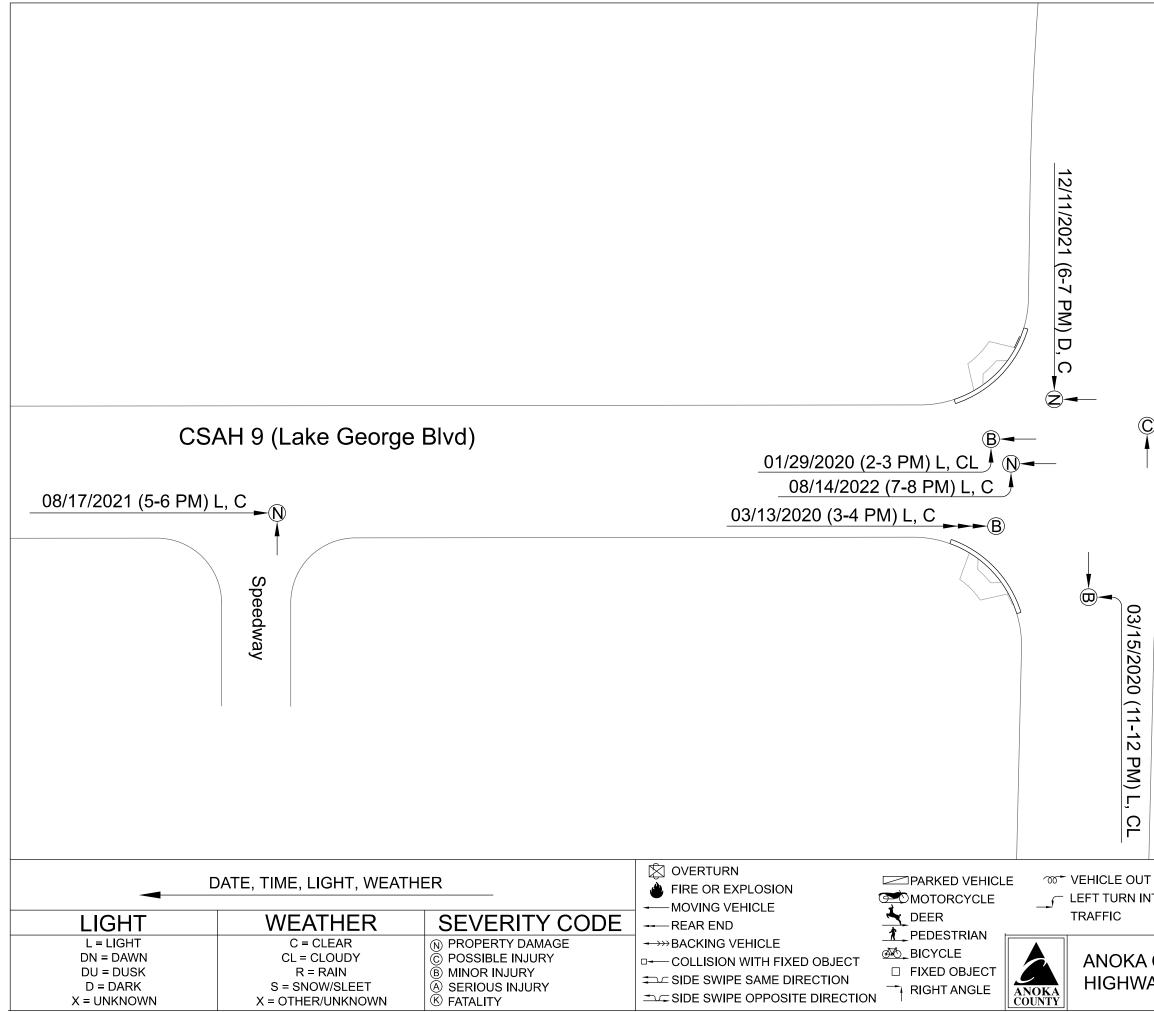

| C 11/25/2019 (10-11 AM) L, CL<br>07/13/2021 (10-11 AM) L, C<br>B 08/20/2019 (6-7 PM) L, C |                                                                                         |                                                                                                        |
|-------------------------------------------------------------------------------------------|-----------------------------------------------------------------------------------------|--------------------------------------------------------------------------------------------------------|
|                                                                                           |                                                                                         |                                                                                                        |
| UT OF CONTROL<br>INTO ONCOMING                                                            | ADT: 17569<br>ACCIDENT RATE: 0.25 CR INDEX: 0.29<br>SEVERITY RATE: 0.56 FAR INDEX: 0.00 |                                                                                                        |
| A COUNTY<br>WAY DEPT.                                                                     | COLLISION<br>DIAGRAM                                                                    | CSAH 22 (VIKING BLVD) @<br>CSAH 9 (LAKE GEORGE BLVD<br>JAN 2018 TO DEC 2022<br>Sheet _1_ of _1_ Sheets |