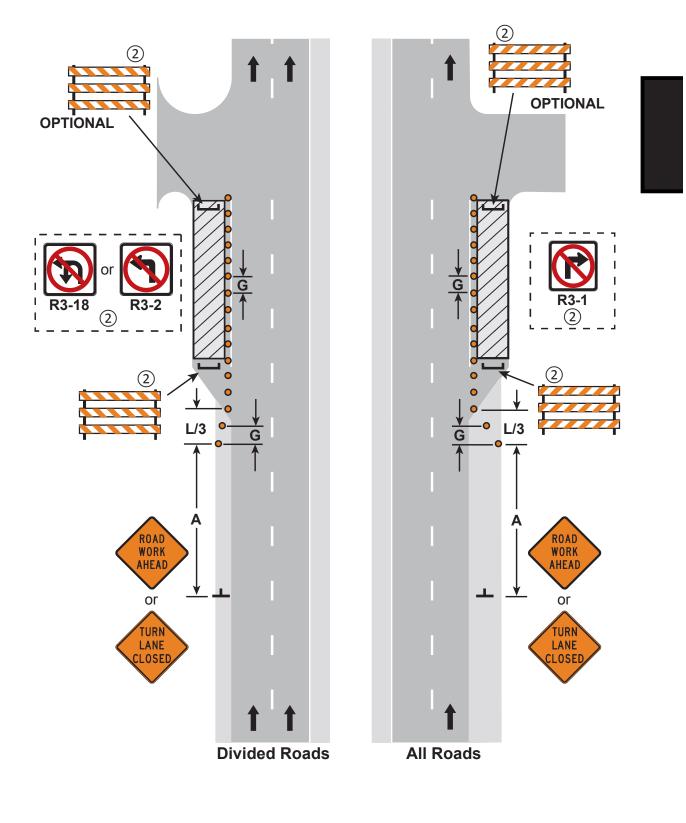

### NOTES:

- 1. Contact the appropriate road authority for signal timing modifications before beginning work at any signalized intersection.
- 2 Optional R3-1, R3-2, or R3-18 signs may be placed on sign stand or top of barricades on side closest to traffic. Signs are required if turns are prohibited.

**TURN LANE CLOSURES**