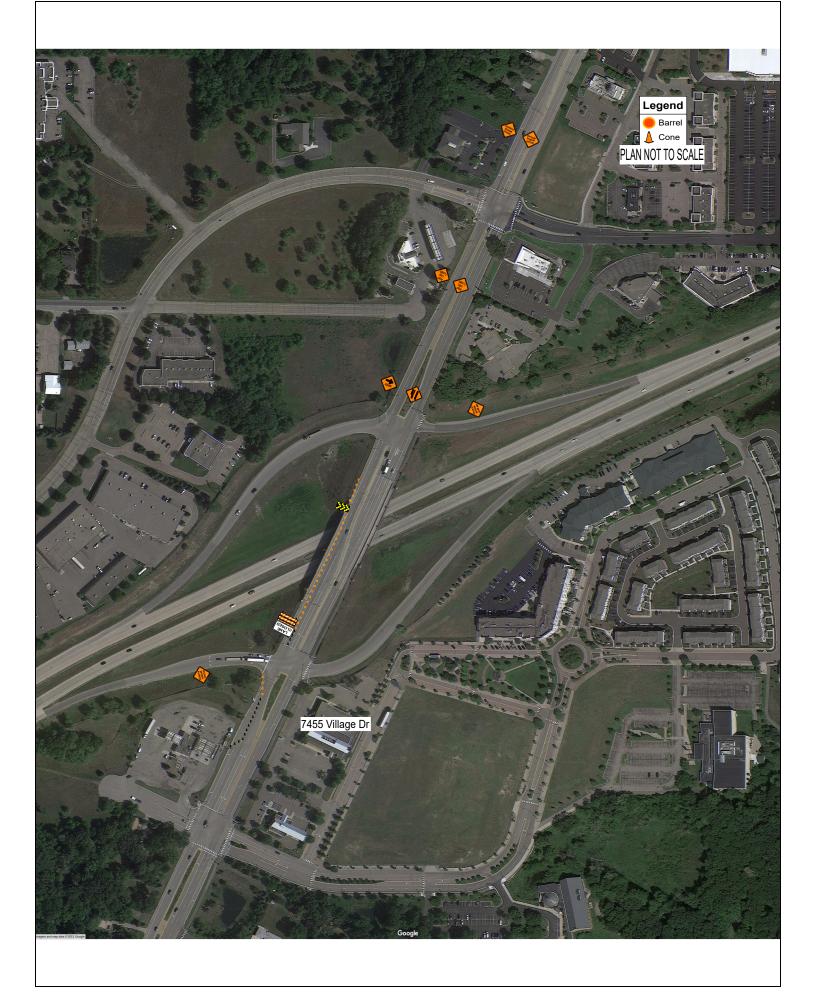

### NOTES:

The Flashing Arrow Board shall be used where the posted speed limit is 45 mph or greater, and shall be placed on the shoulder. If there is no shoulder, or the shoulder is too narrow, place at the end of the taper in lieu of the Type III barricade assembly.
(2) The Lane Ends sign and/or

### NOTES:

- 1. Contact the appropriate road authority for signal timing modifications before beginning work at any signalized intersection.
- 2 Optional R3-1, R3-2, or R3-18 signs may be placed on sign stand or top of barricades on side closest to traffic. Signs are required if turns are prohibited.

**TURN LANE CLOSURES**