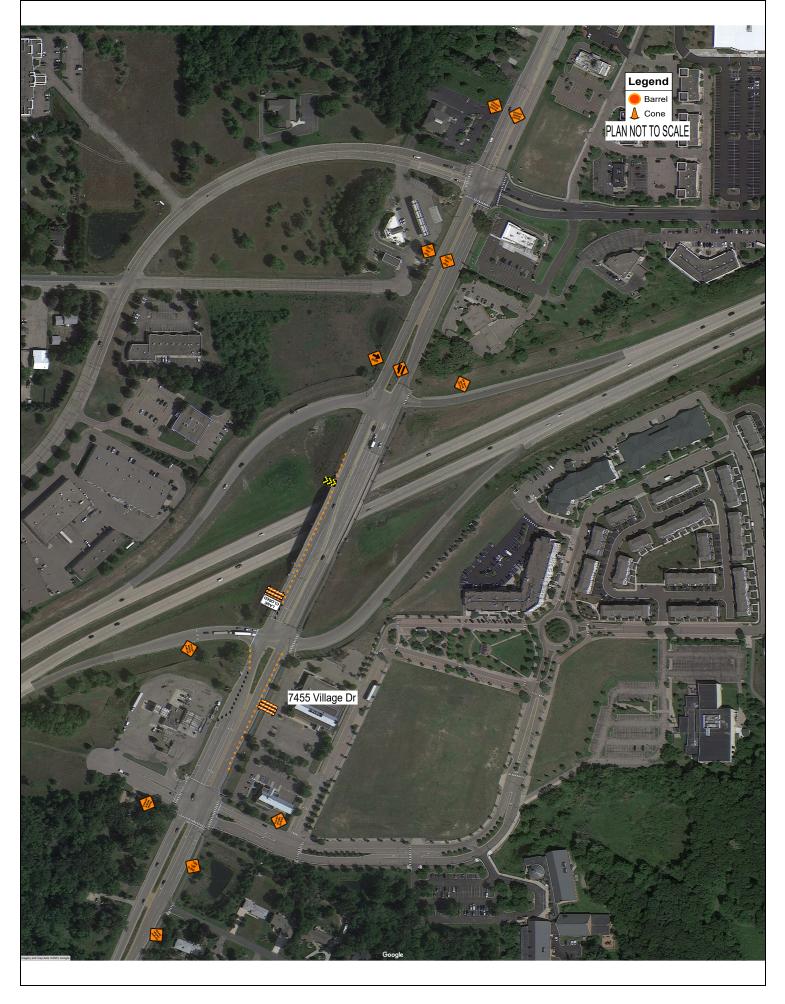

### NOTES:

The Flashing Arrow Board shall be used where the posted speed limit is 45 mph or greater, and shall be placed on the shoulder. If there is no shoulder, or the shoulder is too narrow, place at the end of the taper in lieu of the Type III barricade assembly.
(2) The Lane Ends sign and/or

### NOTES:

- 1. Contact the appropriate road authority for signal timing modifications before beginning work at any signalized intersection.
- 2 Optional R3-1, R3-2, or R3-18 signs may be placed on sign stand or top of barricades on side closest to traffic. Signs are required if turns are prohibited.

**TURN LANE CLOSURES**