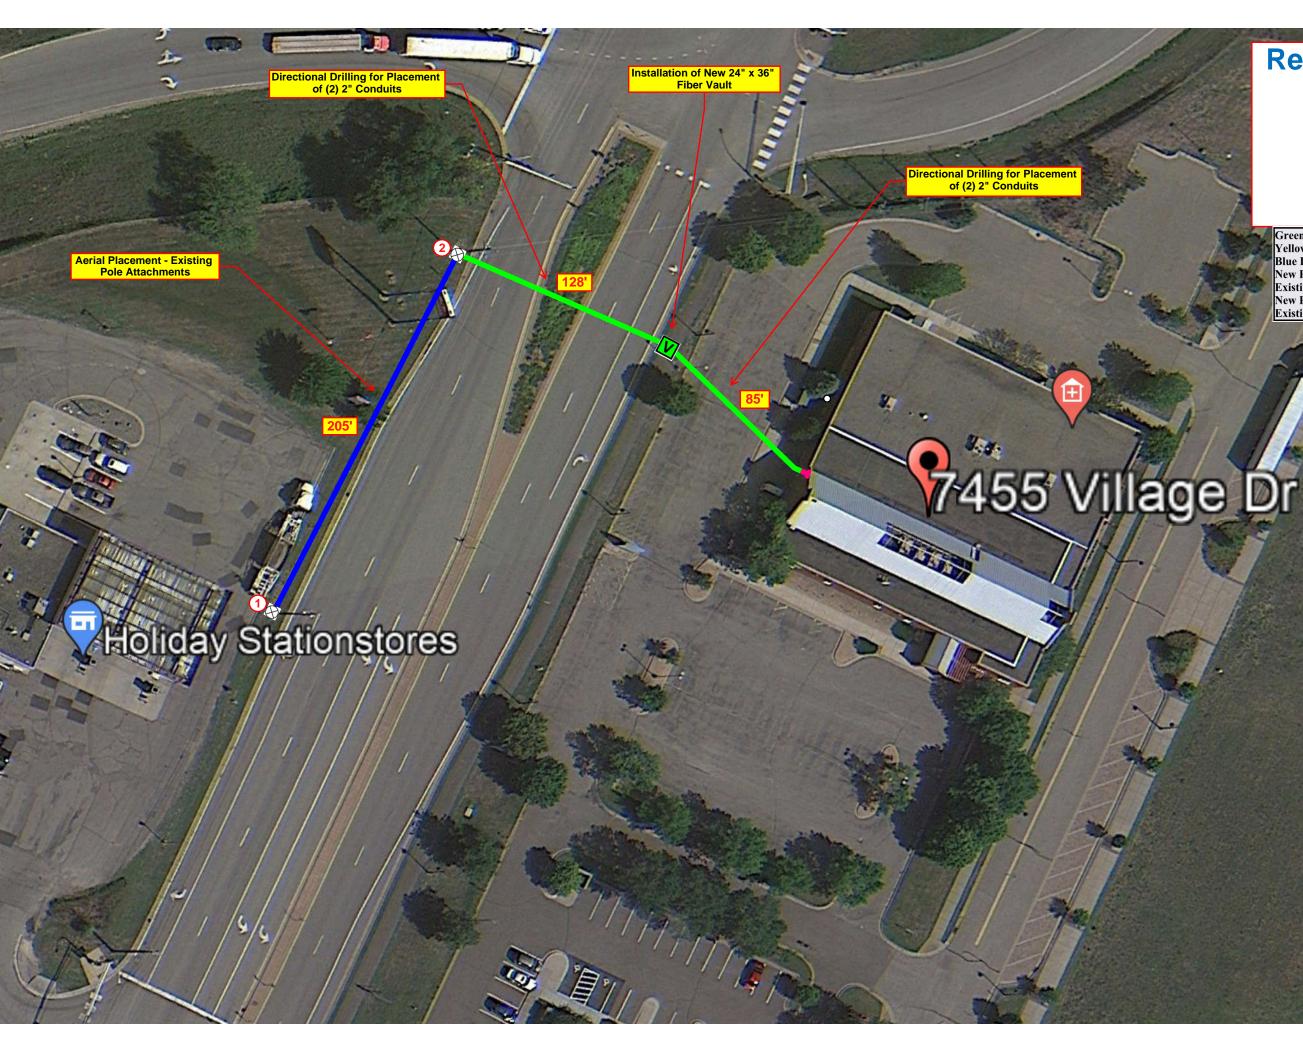

#### APPLICATION FOR PERMIT FOR INSTALLATION OF UTILITIES OR FOR PLACING OBSTRUCTIONS ON COUNTY HIGHWAY SYSTEM

|                                                                                                                                                  | OFFICE USE ONLY                                                                                                                                                                                           | in a second and the first                                                                                                                                                                                                                                                                                                                                                                                                                                                                                                                                                                                                                                                                                                                                                                                                                                                                                                                                                                                                                                                                                                                                                                                                                                                                                                                                                                                                                                                                                                                                                                                                                                                                                                                                                                                                                                                                                                                                                                                                                                                                                                      |  |  |
|--------------------------------------------------------------------------------------------------------------------------------------------------|-----------------------------------------------------------------------------------------------------------------------------------------------------------------------------------------------------------|--------------------------------------------------------------------------------------------------------------------------------------------------------------------------------------------------------------------------------------------------------------------------------------------------------------------------------------------------------------------------------------------------------------------------------------------------------------------------------------------------------------------------------------------------------------------------------------------------------------------------------------------------------------------------------------------------------------------------------------------------------------------------------------------------------------------------------------------------------------------------------------------------------------------------------------------------------------------------------------------------------------------------------------------------------------------------------------------------------------------------------------------------------------------------------------------------------------------------------------------------------------------------------------------------------------------------------------------------------------------------------------------------------------------------------------------------------------------------------------------------------------------------------------------------------------------------------------------------------------------------------------------------------------------------------------------------------------------------------------------------------------------------------------------------------------------------------------------------------------------------------------------------------------------------------------------------------------------------------------------------------------------------------------------------------------------------------------------------------------------------------|--|--|
|                                                                                                                                                  | Permit Number 23-010                                                                                                                                                                                      | E Strategie All Link 1                                                                                                                                                                                                                                                                                                                                                                                                                                                                                                                                                                                                                                                                                                                                                                                                                                                                                                                                                                                                                                                                                                                                                                                                                                                                                                                                                                                                                                                                                                                                                                                                                                                                                                                                                                                                                                                                                                                                                                                                                                                                                                         |  |  |
|                                                                                                                                                  | CSAH/C.R. CSAH 23 - LAKE DR                                                                                                                                                                               |                                                                                                                                                                                                                                                                                                                                                                                                                                                                                                                                                                                                                                                                                                                                                                                                                                                                                                                                                                                                                                                                                                                                                                                                                                                                                                                                                                                                                                                                                                                                                                                                                                                                                                                                                                                                                                                                                                                                                                                                                                                                                                                                |  |  |
| Permit Fee \$_ <u>150.00</u> _                                                                                                                   | License/Permit Bond Required \$ On file                                                                                                                                                                   | and the second s |  |  |
| AV. 27 0. 220 m                                                                                                                                  |                                                                                                                                                                                                           | 20,000 000                                                                                                                                                                                                                                                                                                                                                                                                                                                                                                                                                                                                                                                                                                                                                                                                                                                                                                                                                                                                                                                                                                                                                                                                                                                                                                                                                                                                                                                                                                                                                                                                                                                                                                                                                                                                                                                                                                                                                                                                                                                                                                                     |  |  |
| Name of applicant: Comcast                                                                                                                       | t                                                                                                                                                                                                         | Telephone: 651-269-6712                                                                                                                                                                                                                                                                                                                                                                                                                                                                                                                                                                                                                                                                                                                                                                                                                                                                                                                                                                                                                                                                                                                                                                                                                                                                                                                                                                                                                                                                                                                                                                                                                                                                                                                                                                                                                                                                                                                                                                                                                                                                                                        |  |  |
| Address (street, city, state, zip co                                                                                                             | <sup>de):</sup> 4255 Lexington Ave N. Ste. 100 A                                                                                                                                                          | rden Hills, MN 55126                                                                                                                                                                                                                                                                                                                                                                                                                                                                                                                                                                                                                                                                                                                                                                                                                                                                                                                                                                                                                                                                                                                                                                                                                                                                                                                                                                                                                                                                                                                                                                                                                                                                                                                                                                                                                                                                                                                                                                                                                                                                                                           |  |  |
| Name of individual/company perfe                                                                                                                 | orming work: Universal Services                                                                                                                                                                           |                                                                                                                                                                                                                                                                                                                                                                                                                                                                                                                                                                                                                                                                                                                                                                                                                                                                                                                                                                                                                                                                                                                                                                                                                                                                                                                                                                                                                                                                                                                                                                                                                                                                                                                                                                                                                                                                                                                                                                                                                                                                                                                                |  |  |
| Nature of work: Overlash cable on e<br>Install One New 24                                                                                        | existing Xcel Poles, Directional Bore (2) 2" Conduits, &<br>'X 36" Fiber Vault for a Telecommunication project                                                                                            | Method of installation/construction: Directional Bore & Overlash                                                                                                                                                                                                                                                                                                                                                                                                                                                                                                                                                                                                                                                                                                                                                                                                                                                                                                                                                                                                                                                                                                                                                                                                                                                                                                                                                                                                                                                                                                                                                                                                                                                                                                                                                                                                                                                                                                                                                                                                                                                               |  |  |
| Address of work site: 7455 Village                                                                                                               | Dr to 7509 Lake Dr                                                                                                                                                                                        | In the city/township of: Lino Lakes                                                                                                                                                                                                                                                                                                                                                                                                                                                                                                                                                                                                                                                                                                                                                                                                                                                                                                                                                                                                                                                                                                                                                                                                                                                                                                                                                                                                                                                                                                                                                                                                                                                                                                                                                                                                                                                                                                                                                                                                                                                                                            |  |  |
| Surface to be disturbed:                                                                                                                         | Bituminous Concrete None                                                                                                                                                                                  | Is the shoulder to be disturbed?                                                                                                                                                                                                                                                                                                                                                                                                                                                                                                                                                                                                                                                                                                                                                                                                                                                                                                                                                                                                                                                                                                                                                                                                                                                                                                                                                                                                                                                                                                                                                                                                                                                                                                                                                                                                                                                                                                                                                                                                                                                                                               |  |  |
| Number and size of excavations:                                                                                                                  | (1) New 24"x 36" Fiber Vault                                                                                                                                                                              | Will traffic be obstructed in any way?                                                                                                                                                                                                                                                                                                                                                                                                                                                                                                                                                                                                                                                                                                                                                                                                                                                                                                                                                                                                                                                                                                                                                                                                                                                                                                                                                                                                                                                                                                                                                                                                                                                                                                                                                                                                                                                                                                                                                                                                                                                                                         |  |  |
| Size and kind of pipe/cable: (2) 2                                                                                                               | 2" HDPE, SDR-11                                                                                                                                                                                           | Depth from surface: 60" Min 60" under CSAH 23                                                                                                                                                                                                                                                                                                                                                                                                                                                                                                                                                                                                                                                                                                                                                                                                                                                                                                                                                                                                                                                                                                                                                                                                                                                                                                                                                                                                                                                                                                                                                                                                                                                                                                                                                                                                                                                                                                                                                                                                                                                                                  |  |  |
| Work to start on or after: 2/10/202                                                                                                              | 3 C = bawarani "Photosis, bit"A 4                                                                                                                                                                         | Work to be completed by: 8/9/2023                                                                                                                                                                                                                                                                                                                                                                                                                                                                                                                                                                                                                                                                                                                                                                                                                                                                                                                                                                                                                                                                                                                                                                                                                                                                                                                                                                                                                                                                                                                                                                                                                                                                                                                                                                                                                                                                                                                                                                                                                                                                                              |  |  |
| Restrictions:                                                                                                                                    |                                                                                                                                                                                                           |                                                                                                                                                                                                                                                                                                                                                                                                                                                                                                                                                                                                                                                                                                                                                                                                                                                                                                                                                                                                                                                                                                                                                                                                                                                                                                                                                                                                                                                                                                                                                                                                                                                                                                                                                                                                                                                                                                                                                                                                                                                                                                                                |  |  |
| SEE ATTACHE                                                                                                                                      | D -                                                                                                                                                                                                       |                                                                                                                                                                                                                                                                                                                                                                                                                                                                                                                                                                                                                                                                                                                                                                                                                                                                                                                                                                                                                                                                                                                                                                                                                                                                                                                                                                                                                                                                                                                                                                                                                                                                                                                                                                                                                                                                                                                                                                                                                                                                                                                                |  |  |
| One permit must be approved for utility/contractor. Emergency con                                                                                | GENERAL INFORMATION<br>or each County Road on which work will be performe<br>ditions which threaten the safety of the public and re<br>these conditions, is permitted to begin and/or compl<br>ible date. | d prior to any work within the right-of-way by any equire immediate repair are exceptions to this                                                                                                                                                                                                                                                                                                                                                                                                                                                                                                                                                                                                                                                                                                                                                                                                                                                                                                                                                                                                                                                                                                                                                                                                                                                                                                                                                                                                                                                                                                                                                                                                                                                                                                                                                                                                                                                                                                                                                                                                                              |  |  |
| One permit must be approved for<br>utility/contractor. Emergency con<br>rule. The utility/contractor, under<br>be completed at the earliest poss | GENERAL INFORMATION<br>or each County Road on which work will be performe<br>ditions which threaten the safety of the public and re<br>these conditions, is permitted to begin and/or comp                | ed prior to any work within the right-of-way by a<br>equire immediate repair are exceptions to this<br>lete the necessary repairs. A written permit is                                                                                                                                                                                                                                                                                                                                                                                                                                                                                                                                                                                                                                                                                                                                                                                                                                                                                                                                                                                                                                                                                                                                                                                                                                                                                                                                                                                                                                                                                                                                                                                                                                                                                                                                                                                                                                                                                                                                                                         |  |  |

# **Renstrom Dental Studio** 7455 Village Dr, Lino Lakes 55014 JB0001324905 Node: MNLNLK049 Legacy: OT61