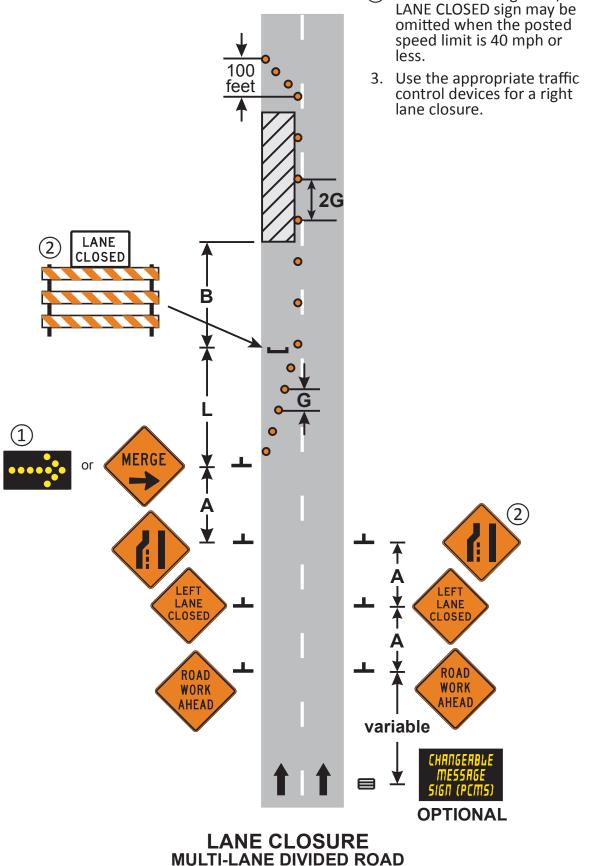

### NOTES:

The Flashing Arrow Board shall be used where the posted speed limit is 45 mph or greater, and shall be placed on the shoulder. If there is no shoulder, or the shoulder is too narrow, place at the end of the taper in lieu of the Type III barricade assembly.
(2) The Lane Ends sign and/or

LAYOUT 57