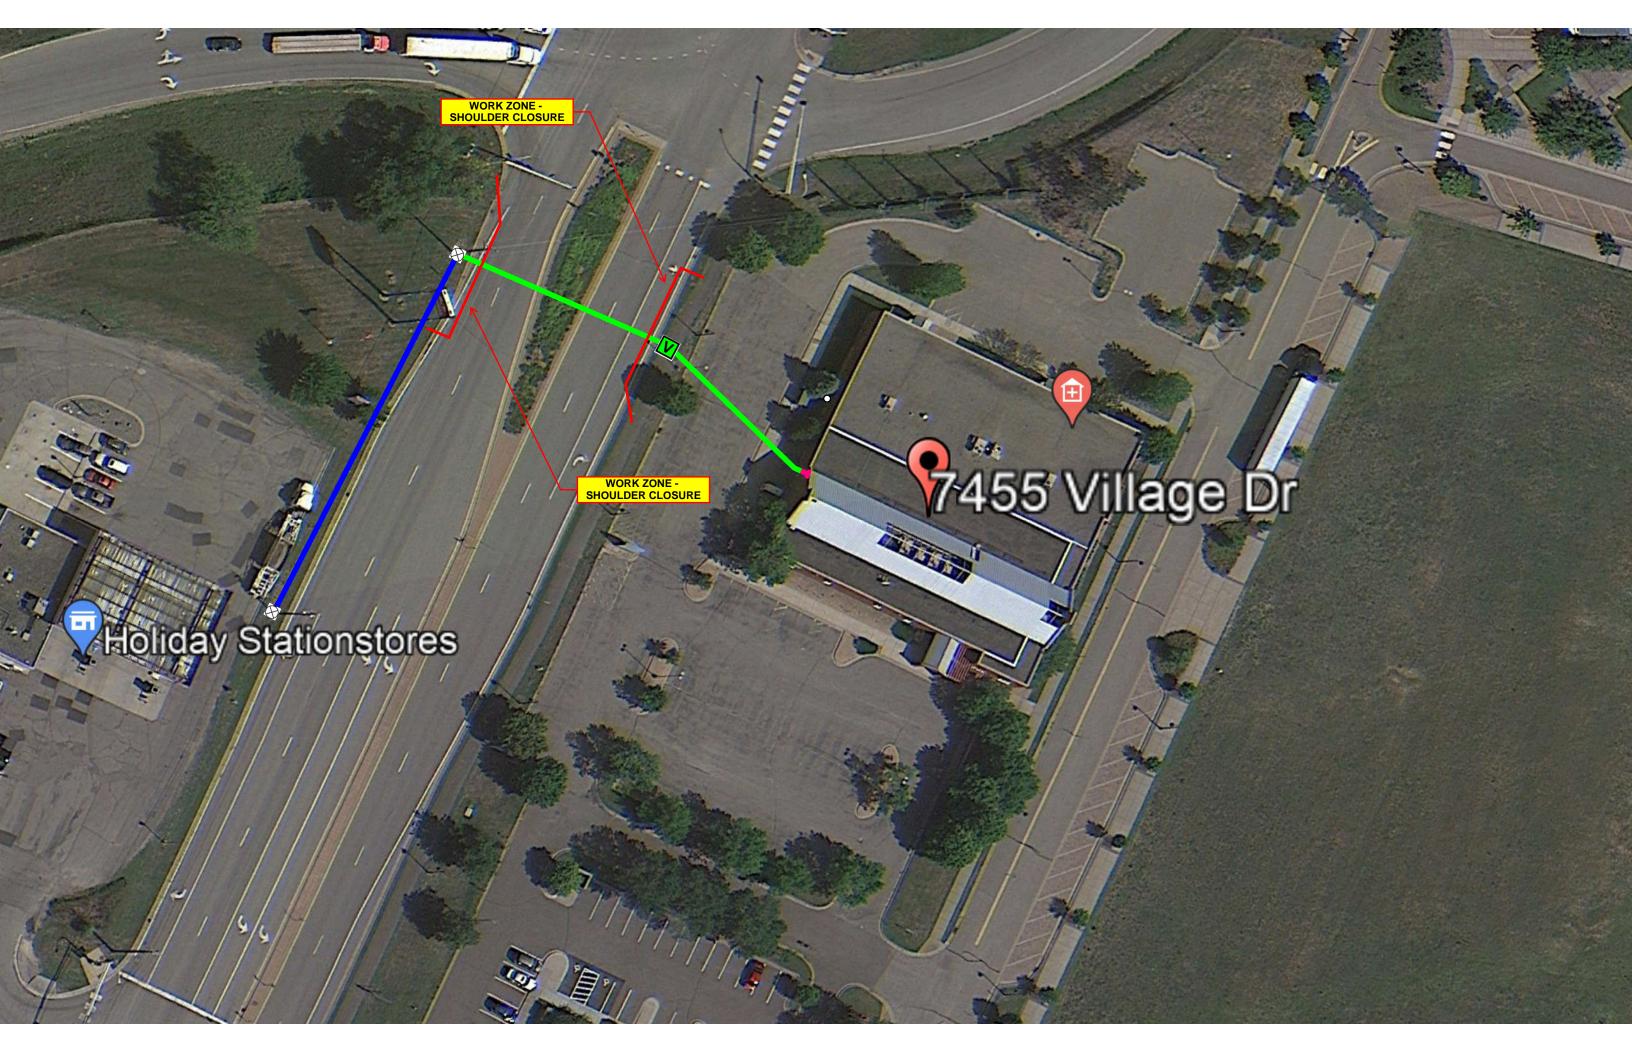

#### APPLICATION FOR PERMIT FOR INSTALLATION OF UTILITIES OR FOR PLACING OBSTRUCTIONS ON COUNTY HIGHWAY SYSTEM

|                                                                                                                                                  | OFFICE USE ONLY                                                                                                                                                                                           | in a second and the first                                                                                                                                                                                                                                                                                                                                                                                                                                                                                                                                                                                                                                                                                                                                                                                                                                                                                                                                                                                                                                                                                                                                                                                                                                                                                                                                                                                                                                                                                                                                                                                                                                                                                                                                                                                                                                                                                                                                                                                                                                                                                                      |  |  |
|--------------------------------------------------------------------------------------------------------------------------------------------------|-----------------------------------------------------------------------------------------------------------------------------------------------------------------------------------------------------------|--------------------------------------------------------------------------------------------------------------------------------------------------------------------------------------------------------------------------------------------------------------------------------------------------------------------------------------------------------------------------------------------------------------------------------------------------------------------------------------------------------------------------------------------------------------------------------------------------------------------------------------------------------------------------------------------------------------------------------------------------------------------------------------------------------------------------------------------------------------------------------------------------------------------------------------------------------------------------------------------------------------------------------------------------------------------------------------------------------------------------------------------------------------------------------------------------------------------------------------------------------------------------------------------------------------------------------------------------------------------------------------------------------------------------------------------------------------------------------------------------------------------------------------------------------------------------------------------------------------------------------------------------------------------------------------------------------------------------------------------------------------------------------------------------------------------------------------------------------------------------------------------------------------------------------------------------------------------------------------------------------------------------------------------------------------------------------------------------------------------------------|--|--|
|                                                                                                                                                  | Permit Number 23-010                                                                                                                                                                                      | E Strategie All Link 1                                                                                                                                                                                                                                                                                                                                                                                                                                                                                                                                                                                                                                                                                                                                                                                                                                                                                                                                                                                                                                                                                                                                                                                                                                                                                                                                                                                                                                                                                                                                                                                                                                                                                                                                                                                                                                                                                                                                                                                                                                                                                                         |  |  |
|                                                                                                                                                  | CSAH/C.R. CSAH 23 - LAKE DR                                                                                                                                                                               |                                                                                                                                                                                                                                                                                                                                                                                                                                                                                                                                                                                                                                                                                                                                                                                                                                                                                                                                                                                                                                                                                                                                                                                                                                                                                                                                                                                                                                                                                                                                                                                                                                                                                                                                                                                                                                                                                                                                                                                                                                                                                                                                |  |  |
| Permit Fee \$_ <u>150.00</u> _                                                                                                                   | License/Permit Bond Required \$ On file                                                                                                                                                                   | and the second s |  |  |
| AV. 27 0. 220 m                                                                                                                                  |                                                                                                                                                                                                           | 20,000 000                                                                                                                                                                                                                                                                                                                                                                                                                                                                                                                                                                                                                                                                                                                                                                                                                                                                                                                                                                                                                                                                                                                                                                                                                                                                                                                                                                                                                                                                                                                                                                                                                                                                                                                                                                                                                                                                                                                                                                                                                                                                                                                     |  |  |
| Name of applicant: Comcast                                                                                                                       | t                                                                                                                                                                                                         | Telephone: 651-269-6712                                                                                                                                                                                                                                                                                                                                                                                                                                                                                                                                                                                                                                                                                                                                                                                                                                                                                                                                                                                                                                                                                                                                                                                                                                                                                                                                                                                                                                                                                                                                                                                                                                                                                                                                                                                                                                                                                                                                                                                                                                                                                                        |  |  |
| Address (street, city, state, zip co                                                                                                             | <sup>de):</sup> 4255 Lexington Ave N. Ste. 100 A                                                                                                                                                          | rden Hills, MN 55126                                                                                                                                                                                                                                                                                                                                                                                                                                                                                                                                                                                                                                                                                                                                                                                                                                                                                                                                                                                                                                                                                                                                                                                                                                                                                                                                                                                                                                                                                                                                                                                                                                                                                                                                                                                                                                                                                                                                                                                                                                                                                                           |  |  |
| Name of individual/company perfe                                                                                                                 | orming work: Universal Services                                                                                                                                                                           |                                                                                                                                                                                                                                                                                                                                                                                                                                                                                                                                                                                                                                                                                                                                                                                                                                                                                                                                                                                                                                                                                                                                                                                                                                                                                                                                                                                                                                                                                                                                                                                                                                                                                                                                                                                                                                                                                                                                                                                                                                                                                                                                |  |  |
| Nature of work: Overlash cable on e<br>Install One New 24                                                                                        | existing Xcel Poles, Directional Bore (2) 2" Conduits, &<br>'X 36" Fiber Vault for a Telecommunication project                                                                                            | Method of installation/construction: Directional Bore & Overlash                                                                                                                                                                                                                                                                                                                                                                                                                                                                                                                                                                                                                                                                                                                                                                                                                                                                                                                                                                                                                                                                                                                                                                                                                                                                                                                                                                                                                                                                                                                                                                                                                                                                                                                                                                                                                                                                                                                                                                                                                                                               |  |  |
| Address of work site: 7455 Village                                                                                                               | Dr to 7509 Lake Dr                                                                                                                                                                                        | In the city/township of: Lino Lakes                                                                                                                                                                                                                                                                                                                                                                                                                                                                                                                                                                                                                                                                                                                                                                                                                                                                                                                                                                                                                                                                                                                                                                                                                                                                                                                                                                                                                                                                                                                                                                                                                                                                                                                                                                                                                                                                                                                                                                                                                                                                                            |  |  |
| Surface to be disturbed:                                                                                                                         | Bituminous Concrete None                                                                                                                                                                                  | Is the shoulder to be disturbed?                                                                                                                                                                                                                                                                                                                                                                                                                                                                                                                                                                                                                                                                                                                                                                                                                                                                                                                                                                                                                                                                                                                                                                                                                                                                                                                                                                                                                                                                                                                                                                                                                                                                                                                                                                                                                                                                                                                                                                                                                                                                                               |  |  |
| Number and size of excavations:                                                                                                                  | (1) New 24"x 36" Fiber Vault                                                                                                                                                                              | Will traffic be obstructed in any way?                                                                                                                                                                                                                                                                                                                                                                                                                                                                                                                                                                                                                                                                                                                                                                                                                                                                                                                                                                                                                                                                                                                                                                                                                                                                                                                                                                                                                                                                                                                                                                                                                                                                                                                                                                                                                                                                                                                                                                                                                                                                                         |  |  |
| Size and kind of pipe/cable: (2) 2                                                                                                               | 2" HDPE, SDR-11                                                                                                                                                                                           | Depth from surface: 60" Min 60" under CSAH 23                                                                                                                                                                                                                                                                                                                                                                                                                                                                                                                                                                                                                                                                                                                                                                                                                                                                                                                                                                                                                                                                                                                                                                                                                                                                                                                                                                                                                                                                                                                                                                                                                                                                                                                                                                                                                                                                                                                                                                                                                                                                                  |  |  |
| Work to start on or after: 2/10/202                                                                                                              | 3 C = bawarani "Photosis, bit"A 4                                                                                                                                                                         | Work to be completed by: 8/9/2023                                                                                                                                                                                                                                                                                                                                                                                                                                                                                                                                                                                                                                                                                                                                                                                                                                                                                                                                                                                                                                                                                                                                                                                                                                                                                                                                                                                                                                                                                                                                                                                                                                                                                                                                                                                                                                                                                                                                                                                                                                                                                              |  |  |
| Restrictions:                                                                                                                                    |                                                                                                                                                                                                           |                                                                                                                                                                                                                                                                                                                                                                                                                                                                                                                                                                                                                                                                                                                                                                                                                                                                                                                                                                                                                                                                                                                                                                                                                                                                                                                                                                                                                                                                                                                                                                                                                                                                                                                                                                                                                                                                                                                                                                                                                                                                                                                                |  |  |
| SEE ATTACHE                                                                                                                                      | D -                                                                                                                                                                                                       |                                                                                                                                                                                                                                                                                                                                                                                                                                                                                                                                                                                                                                                                                                                                                                                                                                                                                                                                                                                                                                                                                                                                                                                                                                                                                                                                                                                                                                                                                                                                                                                                                                                                                                                                                                                                                                                                                                                                                                                                                                                                                                                                |  |  |
| One permit must be approved for utility/contractor. Emergency con                                                                                | GENERAL INFORMATION<br>or each County Road on which work will be performe<br>ditions which threaten the safety of the public and re<br>these conditions, is permitted to begin and/or compl<br>ible date. | d prior to any work within the right-of-way by any equire immediate repair are exceptions to this                                                                                                                                                                                                                                                                                                                                                                                                                                                                                                                                                                                                                                                                                                                                                                                                                                                                                                                                                                                                                                                                                                                                                                                                                                                                                                                                                                                                                                                                                                                                                                                                                                                                                                                                                                                                                                                                                                                                                                                                                              |  |  |
| One permit must be approved for<br>utility/contractor. Emergency con<br>rule. The utility/contractor, under<br>be completed at the earliest poss | GENERAL INFORMATION<br>or each County Road on which work will be performe<br>ditions which threaten the safety of the public and re<br>these conditions, is permitted to begin and/or comp                | ed prior to any work within the right-of-way by a<br>equire immediate repair are exceptions to this<br>lete the necessary repairs. A written permit is                                                                                                                                                                                                                                                                                                                                                                                                                                                                                                                                                                                                                                                                                                                                                                                                                                                                                                                                                                                                                                                                                                                                                                                                                                                                                                                                                                                                                                                                                                                                                                                                                                                                                                                                                                                                                                                                                                                                                                         |  |  |

# **Renstrom Dental Studio** 7455 Village Dr, Lino Lakes 55014 JB0001324905 Node: MNLNLK049 Legacy: OT61