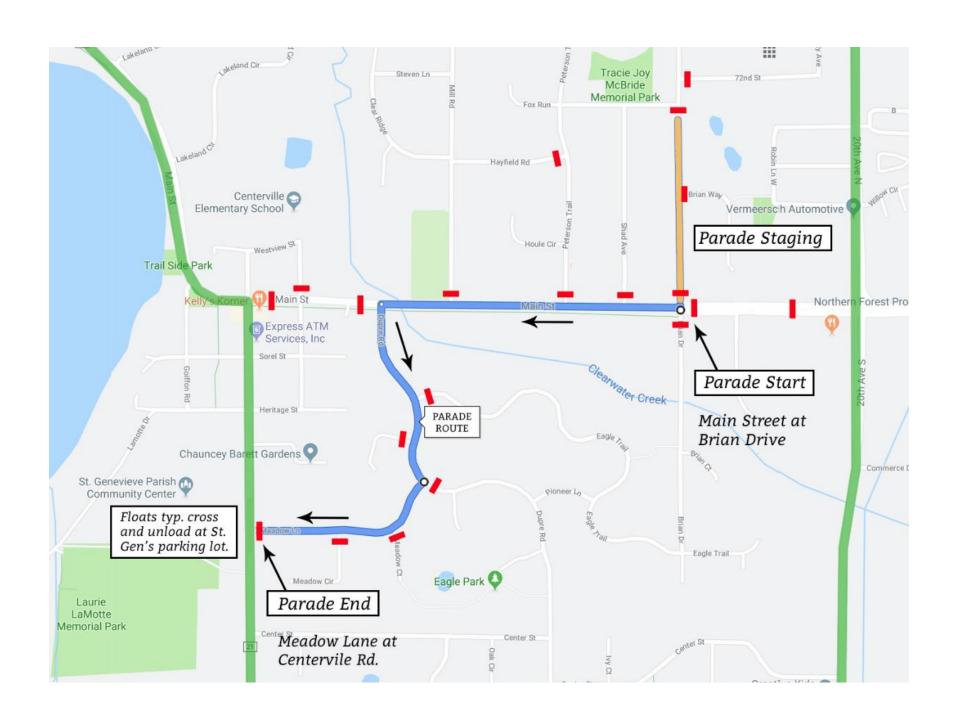

## **Special Event Permit**

| Applicant Name                                                                                                                                                         | Contact Person                                                                                                                                                                            |
|------------------------------------------------------------------------------------------------------------------------------------------------------------------------|-------------------------------------------------------------------------------------------------------------------------------------------------------------------------------------------|
| Address                                                                                                                                                                | City, State                                                                                                                                                                               |
| Phone                                                                                                                                                                  | Email                                                                                                                                                                                     |
| Name of Event                                                                                                                                                          | Nature of Event                                                                                                                                                                           |
| Group Sponsoring Event                                                                                                                                                 |                                                                                                                                                                                           |
| Date of Event                                                                                                                                                          | Time/Hours of Event                                                                                                                                                                       |
| Location                                                                                                                                                               | City/Township                                                                                                                                                                             |
| County Roads Impacted by Event (Please attach route plans) Is Law Enforcement Necessary? Is Traffic Control Needed? (Please attach traffic control plans) Restrictions | Local Agency Name                                                                                                                                                                         |
| of Anoka and agree to fully comply therewith to th                                                                                                                     | s and conditions of the regulations as laid down by the County<br>e satisfaction of the Anoka County Highway Department. The<br>be held harmless, by the permit holder, from any demands, |
| Applicant Signature                                                                                                                                                    | Date                                                                                                                                                                                      |
| AUTHOR                                                                                                                                                                 | IZATION OF PERMIT                                                                                                                                                                         |