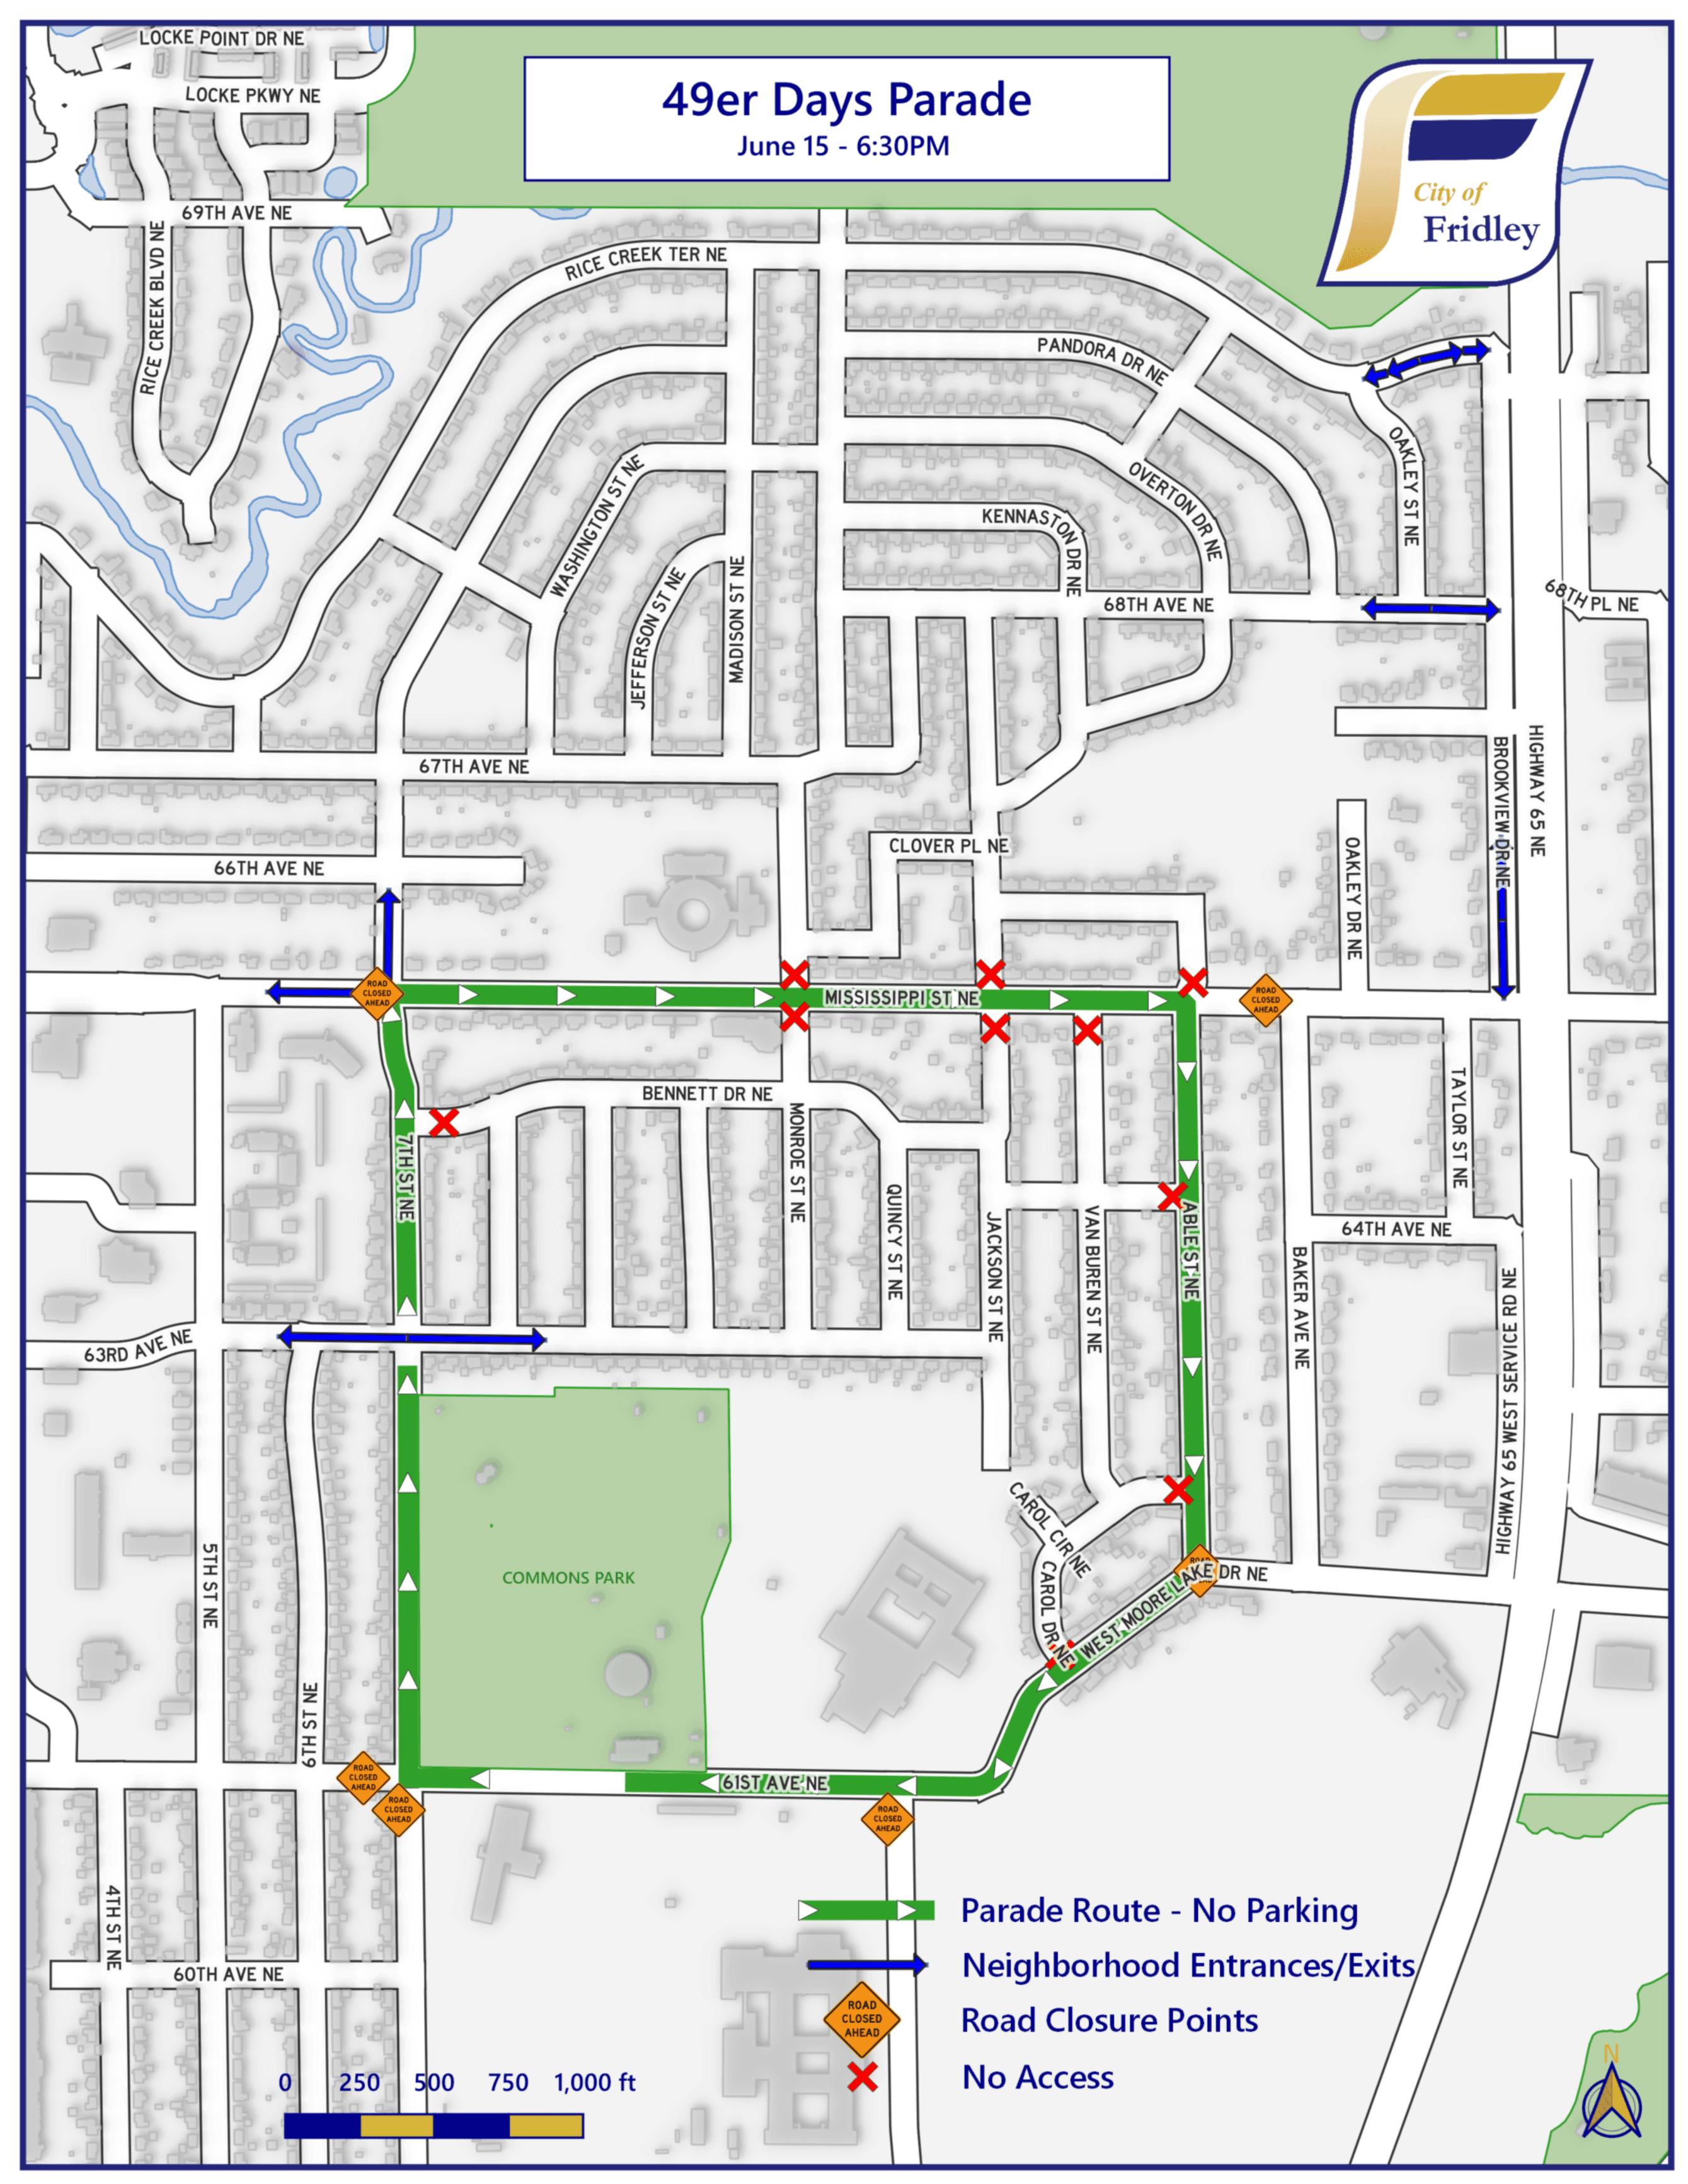

| ON OF PERMIT                                         |
| In consideration of the applicant's agreement to comply such operations, permission is hereby granted for this s                                                                                                                 |                                                      |

THIS PERMIT COVERS THE RIGHT OF WAY IN ANOKA COUNTY ONLY

Date

event will be held in accordance with the conditions listed above.

Susan Burgmeier

Approved By



## ANOKA COUNTY TRANSPORTATION DIVISION 1440 BUNKER LAKE BLVD NW ANDOVER, MN 55304

763-324-3176 highwaypermits@co.anoka.mn.us

**Special Conditions**