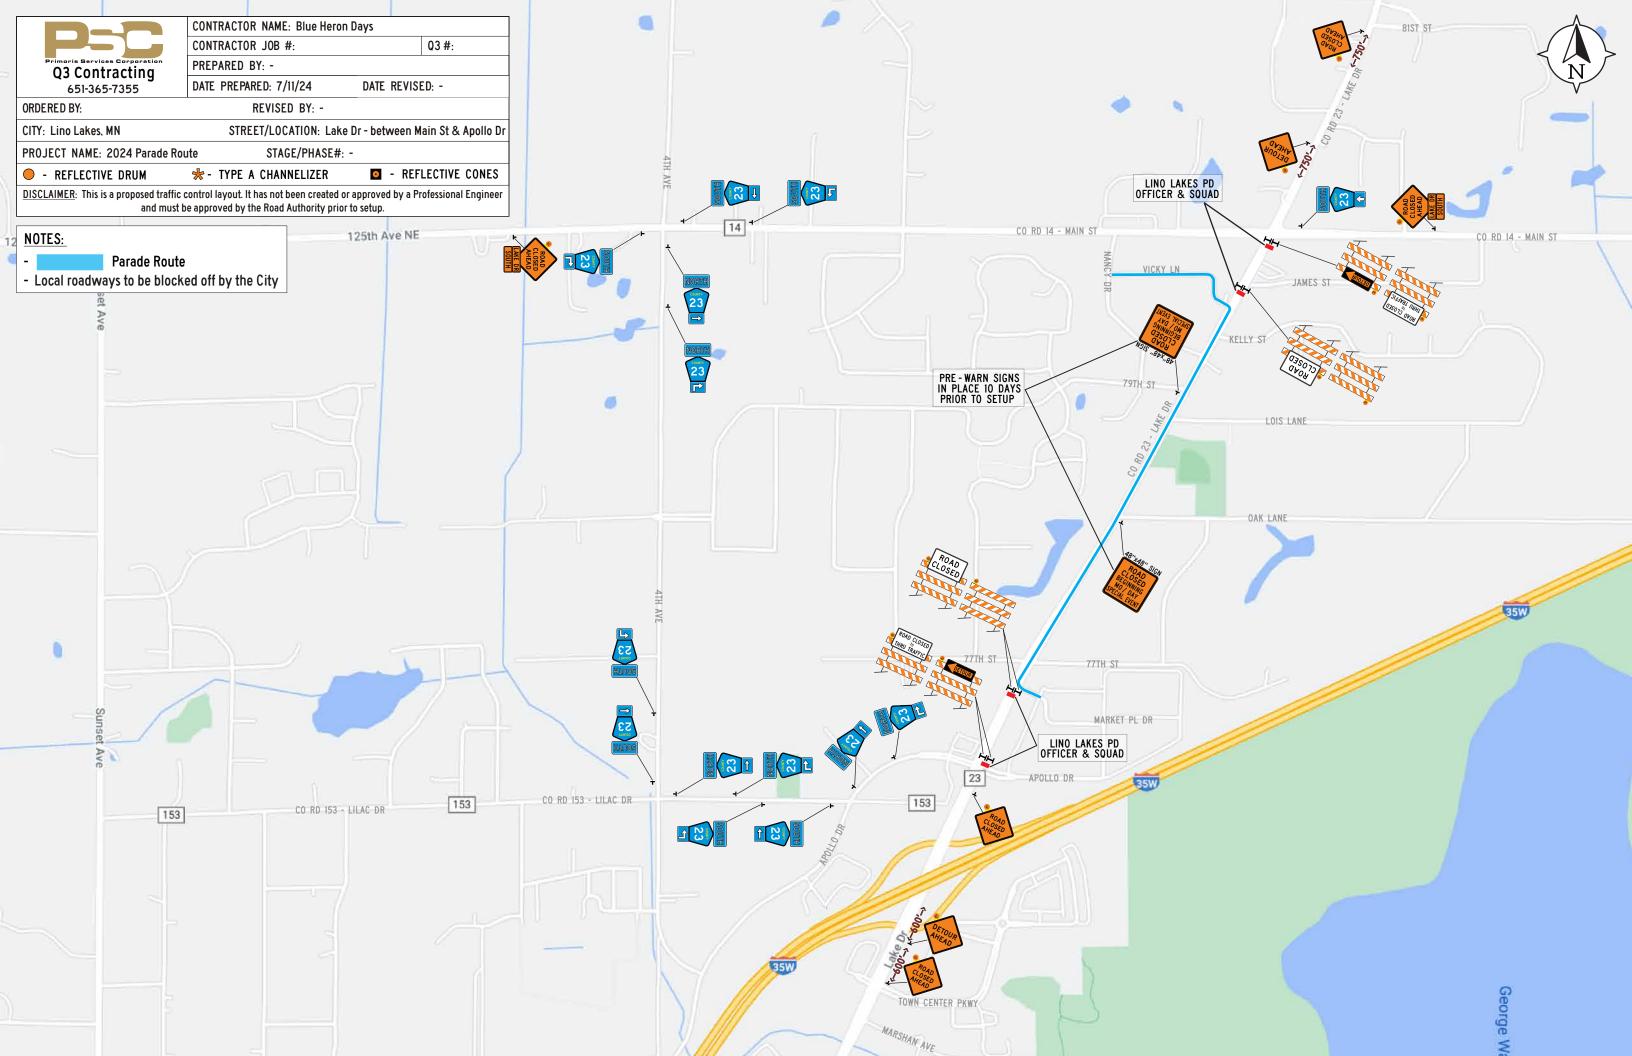

| Anoka County<br>MINNESOTA<br>Respectful, Innovative, Fiscally Responsible | ANOKA COUNTY TRANSPORTATION DIVISION<br>1440 BUNKER LAKE BLVD NW<br>ANDOVER, MN 55304<br>763-324-3176<br>highwaypermits@co.anoka.mn.us<br>Special Event Permit | PERMIT NUMBER<br>24-440 |
|---------------------------------------------------------------------------|----------------------------------------------------------------------------------------------------------------------------------------------------------------|-------------------------|
|                                                                           |                                                                                                                                                                |                         |
| Applicant Name                                                            | Contact Person                                                                                                                                                 |                         |
| Address                                                                   | City, State                                                                                                                                                    |                         |
| Phone                                                                     | Email                                                                                                                                                          |                         |
| Name of Event                                                             | Nature of Event                                                                                                                                                |                         |
| Group Sponsoring Event                                                    |                                                                                                                                                                |                         |
| Date of Event                                                             | Time/Hours of Event                                                                                                                                            |                         |
| Location                                                                  | City/Township                                                                                                                                                  |                         |
| County Roads Impacted by                                                  | Event                                                                                                                                                          |                         |
| (Please attach route plans)                                               |                                                                                                                                                                |                         |
| Is Law Enforcement Necess                                                 | ary? Local Agency Name                                                                                                                                         |                         |
| Is Traffic Control Needed?                                                |                                                                                                                                                                |                         |
| (Please attach traffic control plan                                       | is)                                                                                                                                                            |                         |
|                                                                           |                                                                                                                                                                |                         |