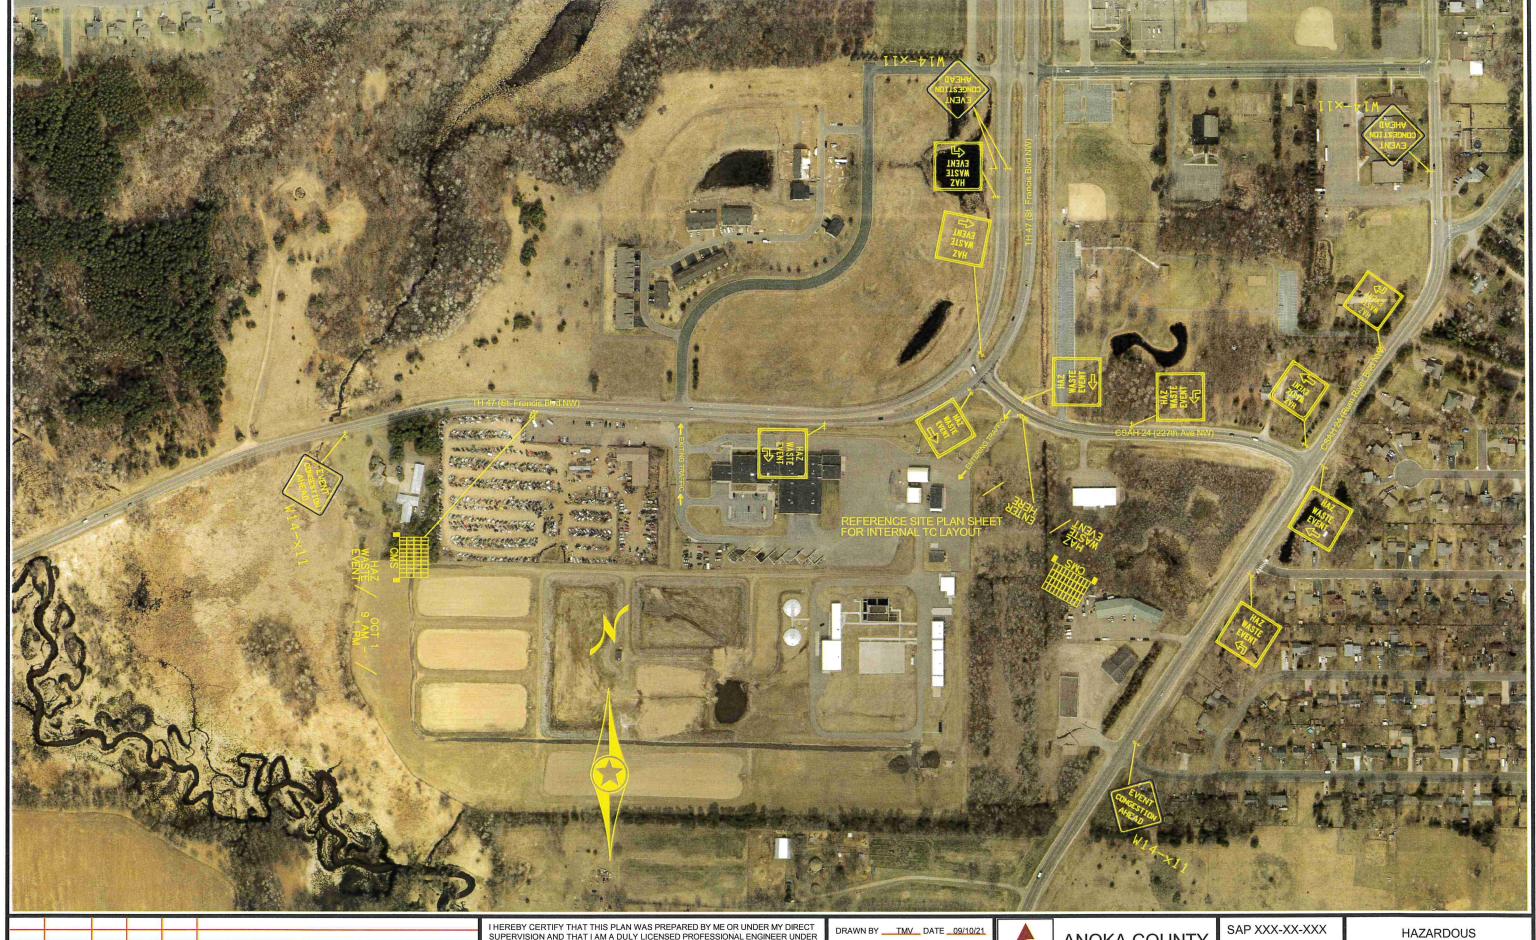

## ANOKA COUNTY TRANSPORTATION DIVISION 1440 BUNKER LAKE BLVD NW ANDOVER, MN 55304

763-324-3176 highwaypermits@anokacountymn.gov

**Special Conditions** 

NO DATE BY CKD APPR NAME: T:\Traffic\dwg\TH 47\Hazard Waste Event TH 47 St Francis.dwg

CHECKED BY JKR DATE 09/21/21

ANOKA COUNTY HIGHWAY DEPT.

HAZARDOUS WASTE EVENT

SHEET XX OF XX SHEETS