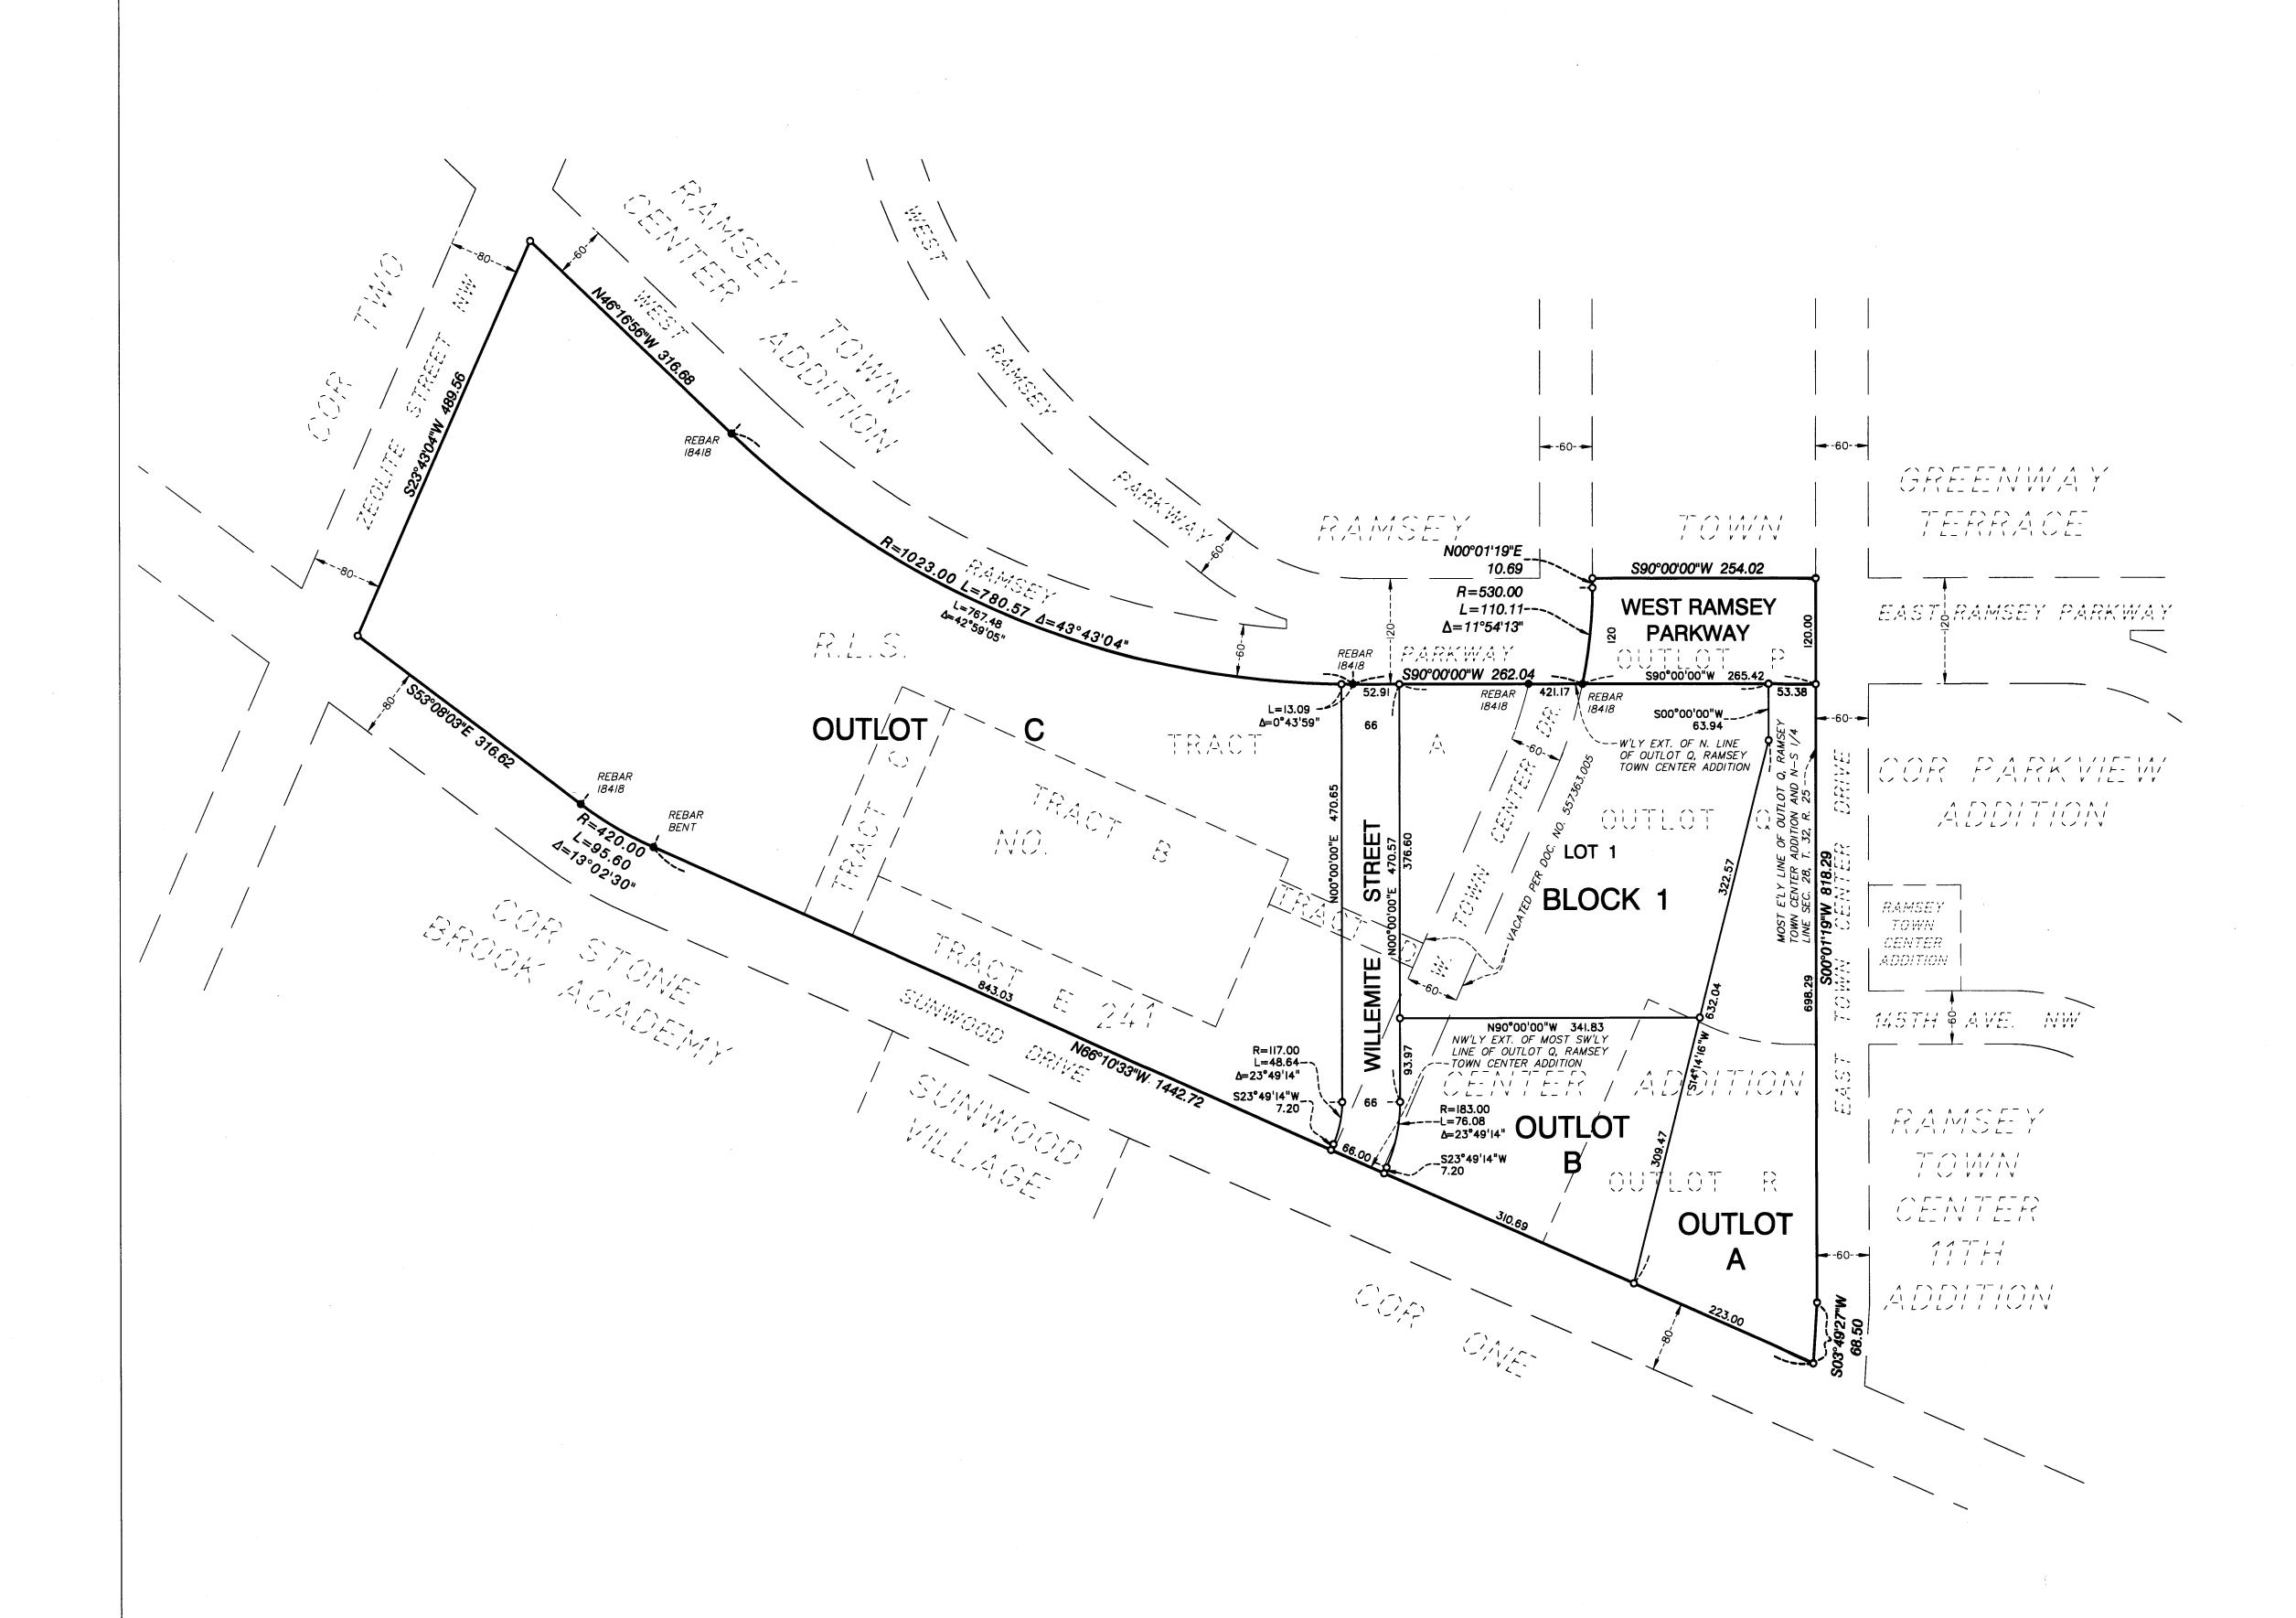

## CITY OF RAMSEY COUNTY OF ANOKA SEC 28, T.32, R. 25

## AFFINITY AT THE COR

|   | KNOW ALL PERSONS BY THESE PRESENTS: That the City of Ramsey, a Minnesota municipal corporation, owner of the following described property:                                                                                                                                                                                                                                |
|---|---------------------------------------------------------------------------------------------------------------------------------------------------------------------------------------------------------------------------------------------------------------------------------------------------------------------------------------------------------------------------|
|   | Outlots P, Q, and R, RAMSEY TOWN CENTER ADDITION, Anoka County, Minnesota;                                                                                                                                                                                                                                                                                                |
|   | AND                                                                                                                                                                                                                                                                                                                                                                       |
|   | Tracts A, B, C, D, and E, REGISTERED LAND SURVEY NO. 241, Anoka County, Minnesota;                                                                                                                                                                                                                                                                                        |
|   | AND                                                                                                                                                                                                                                                                                                                                                                       |
|   | That part of vacated West Town Center Drive, as dedicated in the plat of RAMSEY TOWN CENTER ADDITION, Anoka County, Minnesota, which lies south of the westerly extension of the north line of Outlot Q, said plat, and which lies northerly of the northwesterly extension of the most southwesterly line of said Outlot Q.                                              |
|   | Has caused the same to be surveyed and platted as AFFINITY AT THE COR and does hereby dedicate to the public for public use the public ways as shown on this plat.                                                                                                                                                                                                        |
|   | In witness whereof said City of Ramsey, a Minnesota municipal corporation, has caused these presents to be signed by its proper officer this day of, 20                                                                                                                                                                                                                   |
|   | Signed: City of Ramsey                                                                                                                                                                                                                                                                                                                                                    |
|   | By: With Maturas ACTING MAYOR BY: St.                                                                                                                                                                                                                                                                                                                                     |
|   |                                                                                                                                                                                                                                                                                                                                                                           |
|   | JOHN LETOURNEAU (printed name)  KURT ULRICH, CITY ADMINISTRATOR                                                                                                                                                                                                                                                                                                           |
|   | (printed name)                                                                                                                                                                                                                                                                                                                                                            |
|   | STATE OF Minnesota                                                                                                                                                                                                                                                                                                                                                        |
|   | 2011 Prof. A. J. A.                                                                                                                                                                                                                                                                                                                                                       |
|   | COUNTY OF Hnoka                                                                                                                                                                                                                                                                                                                                                           |
|   | This instrument was acknowledged before me on this 24th day of July, 20 18 by JOHN & OURNEW, as  ACTING MAYOR &CITY ADMINISTRATOR of the City of Ramsey, a Minnesota municipal corporation, on behalf of the corporation.                                                                                                                                                 |
|   | of the City of Ramsey, a Minnesota municipal corporation, on behalf of the corporation.                                                                                                                                                                                                                                                                                   |
|   | K S-                                                                                                                                                                                                                                                                                                                                                                      |
|   | Katic Schmidt                                                                                                                                                                                                                                                                                                                                                             |
|   | (printed name)                                                                                                                                                                                                                                                                                                                                                            |
|   | Notary Public, Anoka County, Minnesota                                                                                                                                                                                                                                                                                                                                    |
|   | My Commission Expires 01/31/2021                                                                                                                                                                                                                                                                                                                                          |
|   | The Commission Expired Of Free Property                                                                                                                                                                                                                                                                                                                                   |
|   | I Dennis B. Olmstead do hereby certify that this plat was prepared by me or under my direct supervision; that I am a duly Licensed Land Surveyor in the State of Minnesota; that this plat is a correct representation of the boundary survey; that all mathematical data and labels are correctly designated on this plat; that all monuments depicted on this plat have |
|   | been, or will be correctly set within one year; that all water boundaries and wet lands, as defined in Minnesota Statutes, Section 505.01, Subd. 3, as of the date of this certificate are shown and labeled on this plat; and all public ways are shown and labeled on this plat.                                                                                        |
|   | Dated this 18 <sup>TH</sup> day of 10/4, 2018.                                                                                                                                                                                                                                                                                                                            |
|   |                                                                                                                                                                                                                                                                                                                                                                           |
|   | Rangia B. Olandard Linear et la et la                                                                                                                                                                                                                                                                                                                                     |
|   | Dennis B. Olmstead, Licensed Land Surveyor Minnesota License No. 18425                                                                                                                                                                                                                                                                                                    |
|   | CTATE OF MININFOOTA                                                                                                                                                                                                                                                                                                                                                       |
|   | STATE OF MINNESOTA                                                                                                                                                                                                                                                                                                                                                        |
|   | COUNTY OF HENNEPIN                                                                                                                                                                                                                                                                                                                                                        |
|   | This instrument was acknowledged before me this 18th day of 50y, 2018 by Dennis B. Olmstead.                                                                                                                                                                                                                                                                              |
| - | DIS-                                                                                                                                                                                                                                                                                                                                                                      |
|   |                                                                                                                                                                                                                                                                                                                                                                           |
|   | Damel P. Ekrem                                                                                                                                                                                                                                                                                                                                                            |
|   | (printed name)                                                                                                                                                                                                                                                                                                                                                            |
|   | Notary Public, Dakofa County, Minnesota                                                                                                                                                                                                                                                                                                                                   |
|   | My Commission Expires 1-31-19                                                                                                                                                                                                                                                                                                                                             |
|   |                                                                                                                                                                                                                                                                                                                                                                           |

CITY OF RAMSEY COUNTY OF ANOKA SEC 28, T.32, R. 25

## AFFINITY AT THE COR

THE MOST EASTERLY LINE OF OUTLOT Q, RAMSEY TOWN CENTER ADDITION, ANOKA COUNTY, MINNESOTA IS ASSUMED TO HAVE A BEARING OF S00°01'19"W.

- Denotes monument found 1/2 inch iron pipe
- Denotes 1/2 inch x 18 inch iron monument set marked by license no. 18425 unless otherwise shown