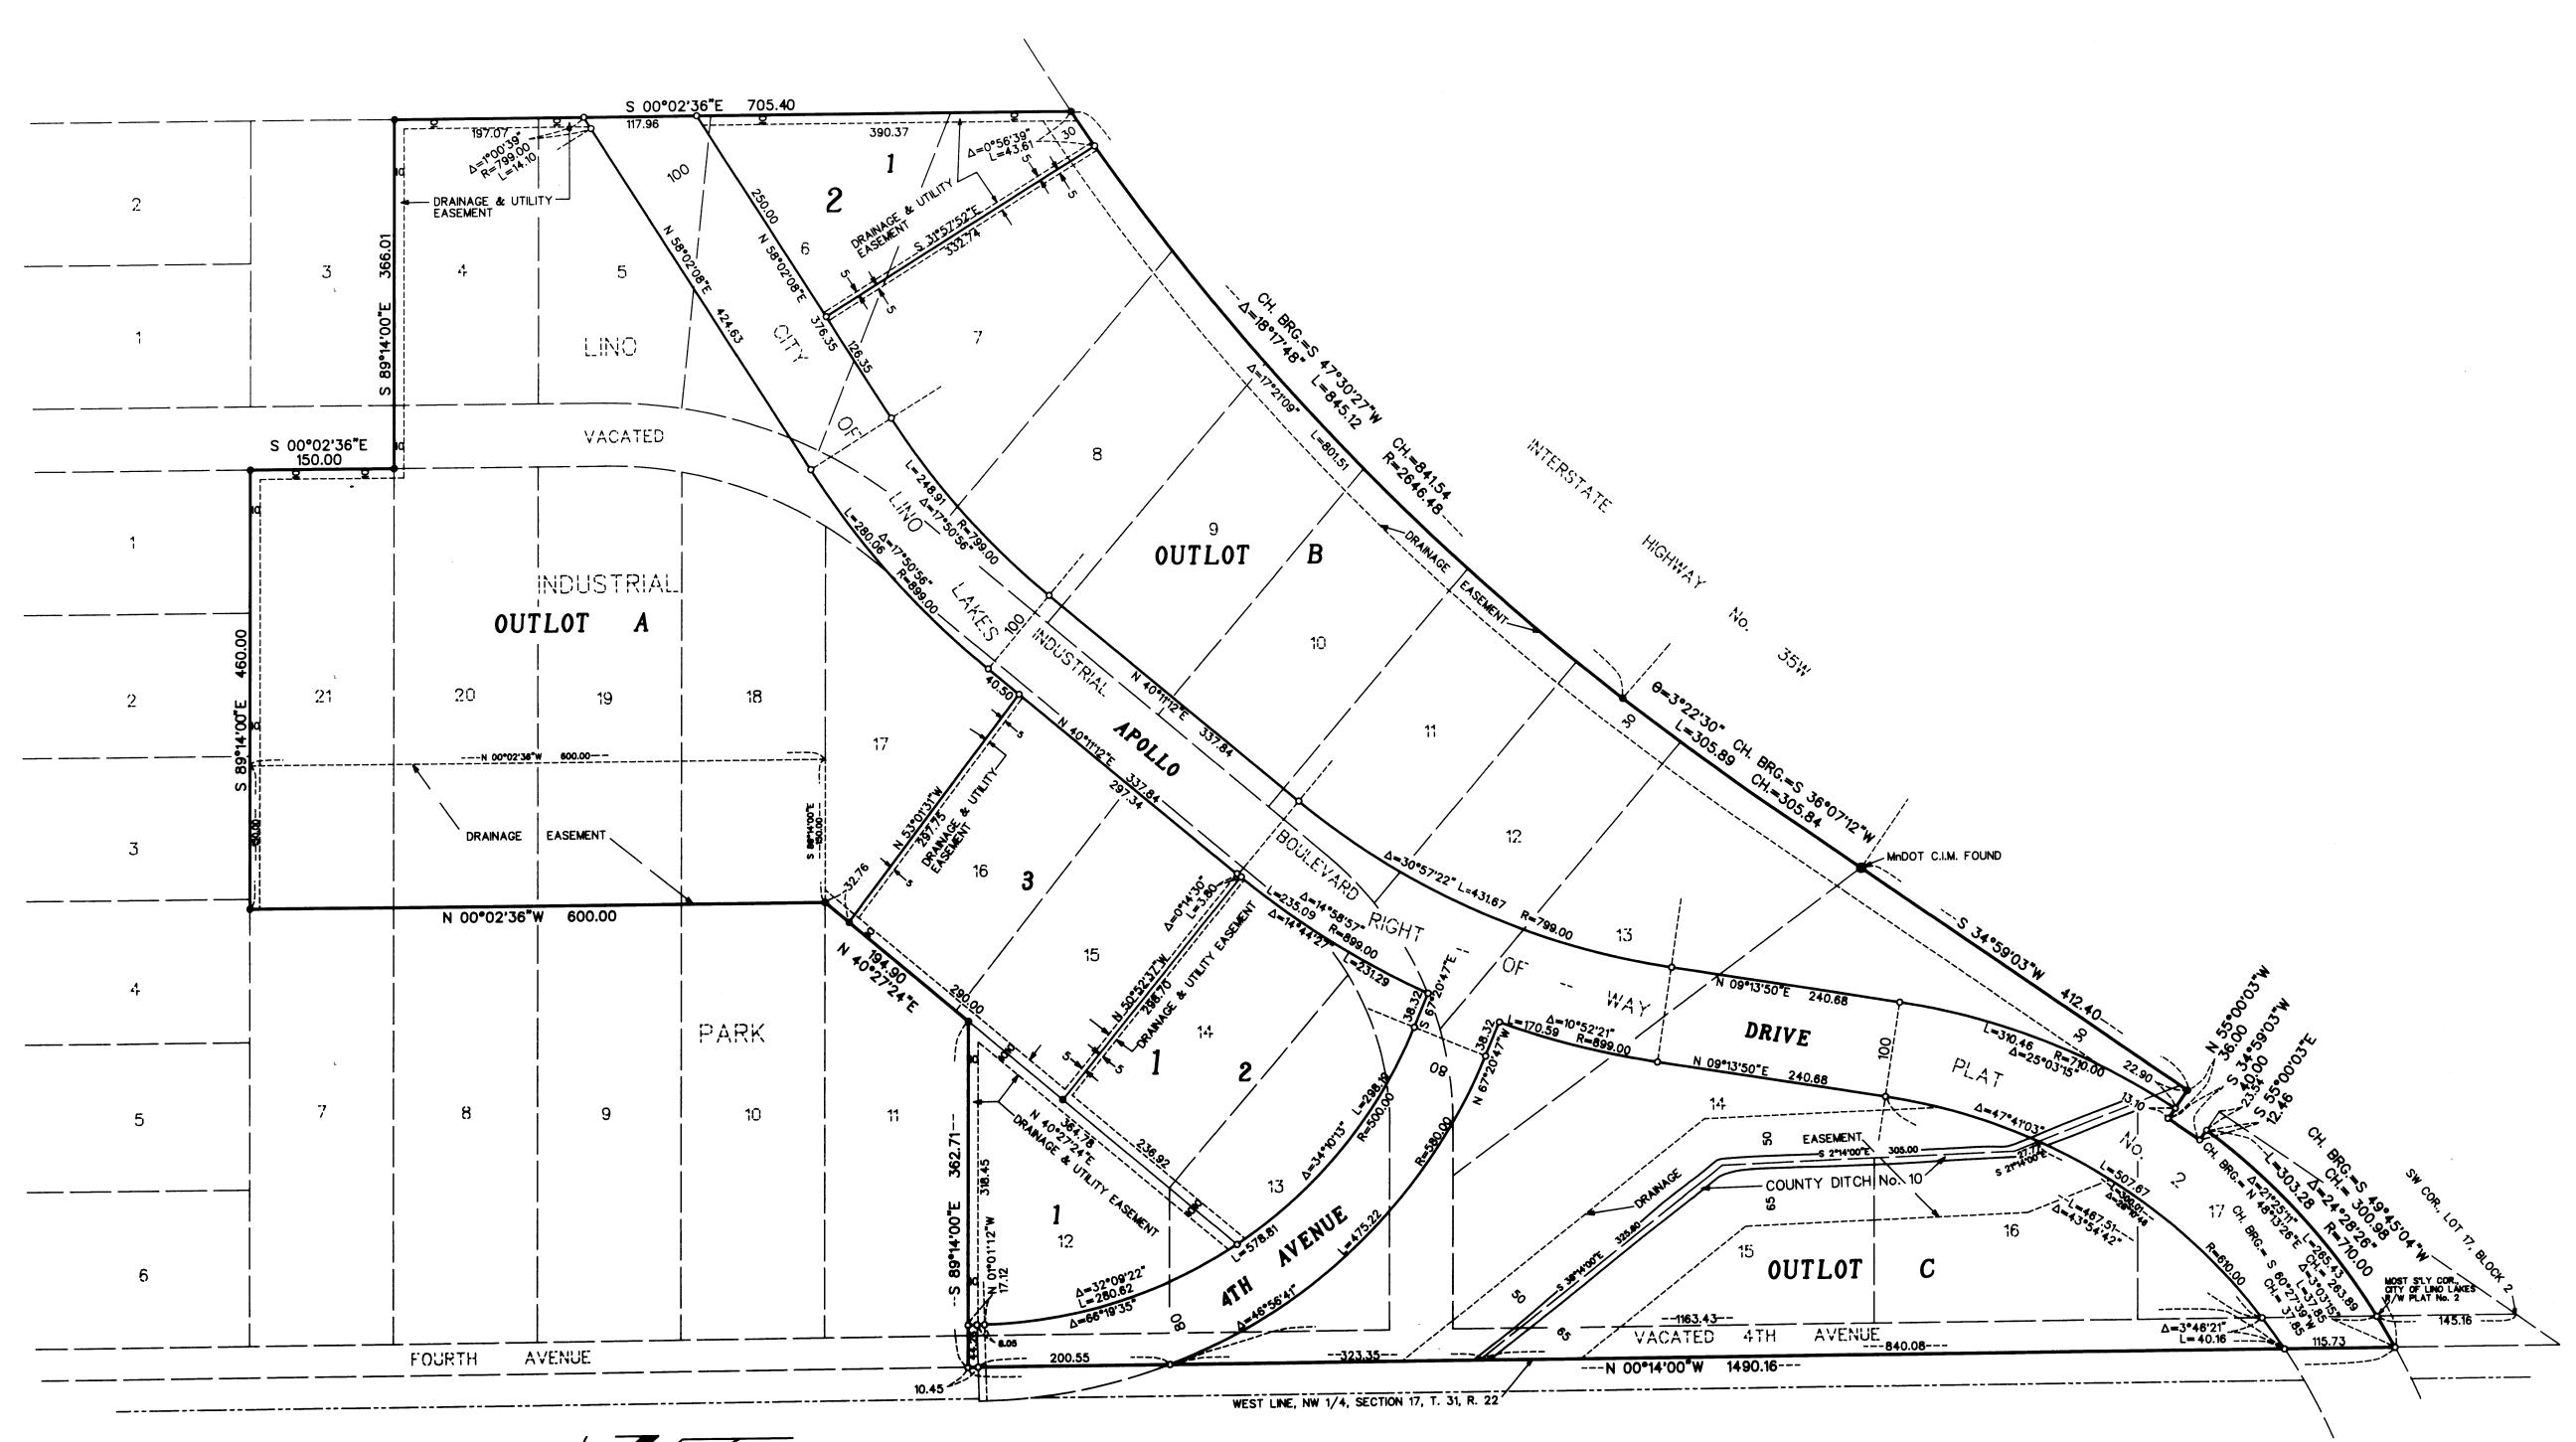

That part of LINO INDUSTRIAL PARK, Anoka County, Minnesota, described as follows: Lots 12, 13, 14, 15, 16, 17, 18, 19, 20 and 21, Block 1, Lots 4, 5, 6, 7, 8, 9, 10, 11, 12, 13, 14, 15, 16 and 17, Block 2, except that part of Lot 17, Block 2, lying southerly of the following described line:

Commencing at the southwest corner of said Lot 17; thence North O degrees 14 minutes OO seconds West, assumed bearing along the west line of said Lot 17, a distance of 145.16 feet to the most southerly corner of CITY OF LINO LAKES RIGHT-OF-WAY PLAT NO. 2, Anoka County, Minnesota and the point of beginning; thence northeasterly, 265.43 feet along a non-tangential curve concave to the northwest having a radius of 710.00 feet, a central angle of 21 degrees 25 minutes 11 seconds, and a chord that bears North 48 degrees 13 minutes 26 seconds East; thence South 55 degrees 00 minutes 03 seconds East to the southeasterly line of said Lot 17 and said line there terminating. Together with that part of vacated Industrial Boulevard which lies southerly of the westerly extension of the north line of said Lot 4, Block 2. Also together with that part of vacated 4th Avenue which lies southerly of the westerly extension of the north line of said Lot 12, Block 1 and northerly of the following described line:

Commencing at the southwest corner of said Lot 17, Block 2; thence North O degrees 14 minutes OO seconds West, assumed bearing along the west line of said Lot 17, a distance of 145.16 feet to the most southerly corner of CITY OF LINO LAKES RIGHT-OF-WAY PLAT NO. 2, Anoka County, Minnesota, and the point of beginning; thence southwesterly, 37.85 feet along a non-tangential curve concave to the northwest having a radius of 710.00 feet, a central angle of 3 degrees O3 minutes 15 seconds and a chord that bears South 60 degrees 27 minutes 39 seconds West, to the west line of the Northwest Quarter, Section 17, Township 31 North, Range 22 West, Anoka County, Minnesota.

have caused the same to be surveyed and platted as APOLLO BUSINESS PARK, and do hereby donate and dedicate to the public for public use forever Fourth Avenue and Apollo Drive, and the easements as shown on this plat for drainage and utility purposes only.

DENOTES IRON MONUMENT FOUND

O DENOTES IRON MONUMENT SET

FOR THE PURPOSES OF THIS PLAT THE WEST LINE OF THE NW 1/4, SEC. 17 T. 31, R. 22, IS ASSUMED TO BEAR N 00°14'00"W.