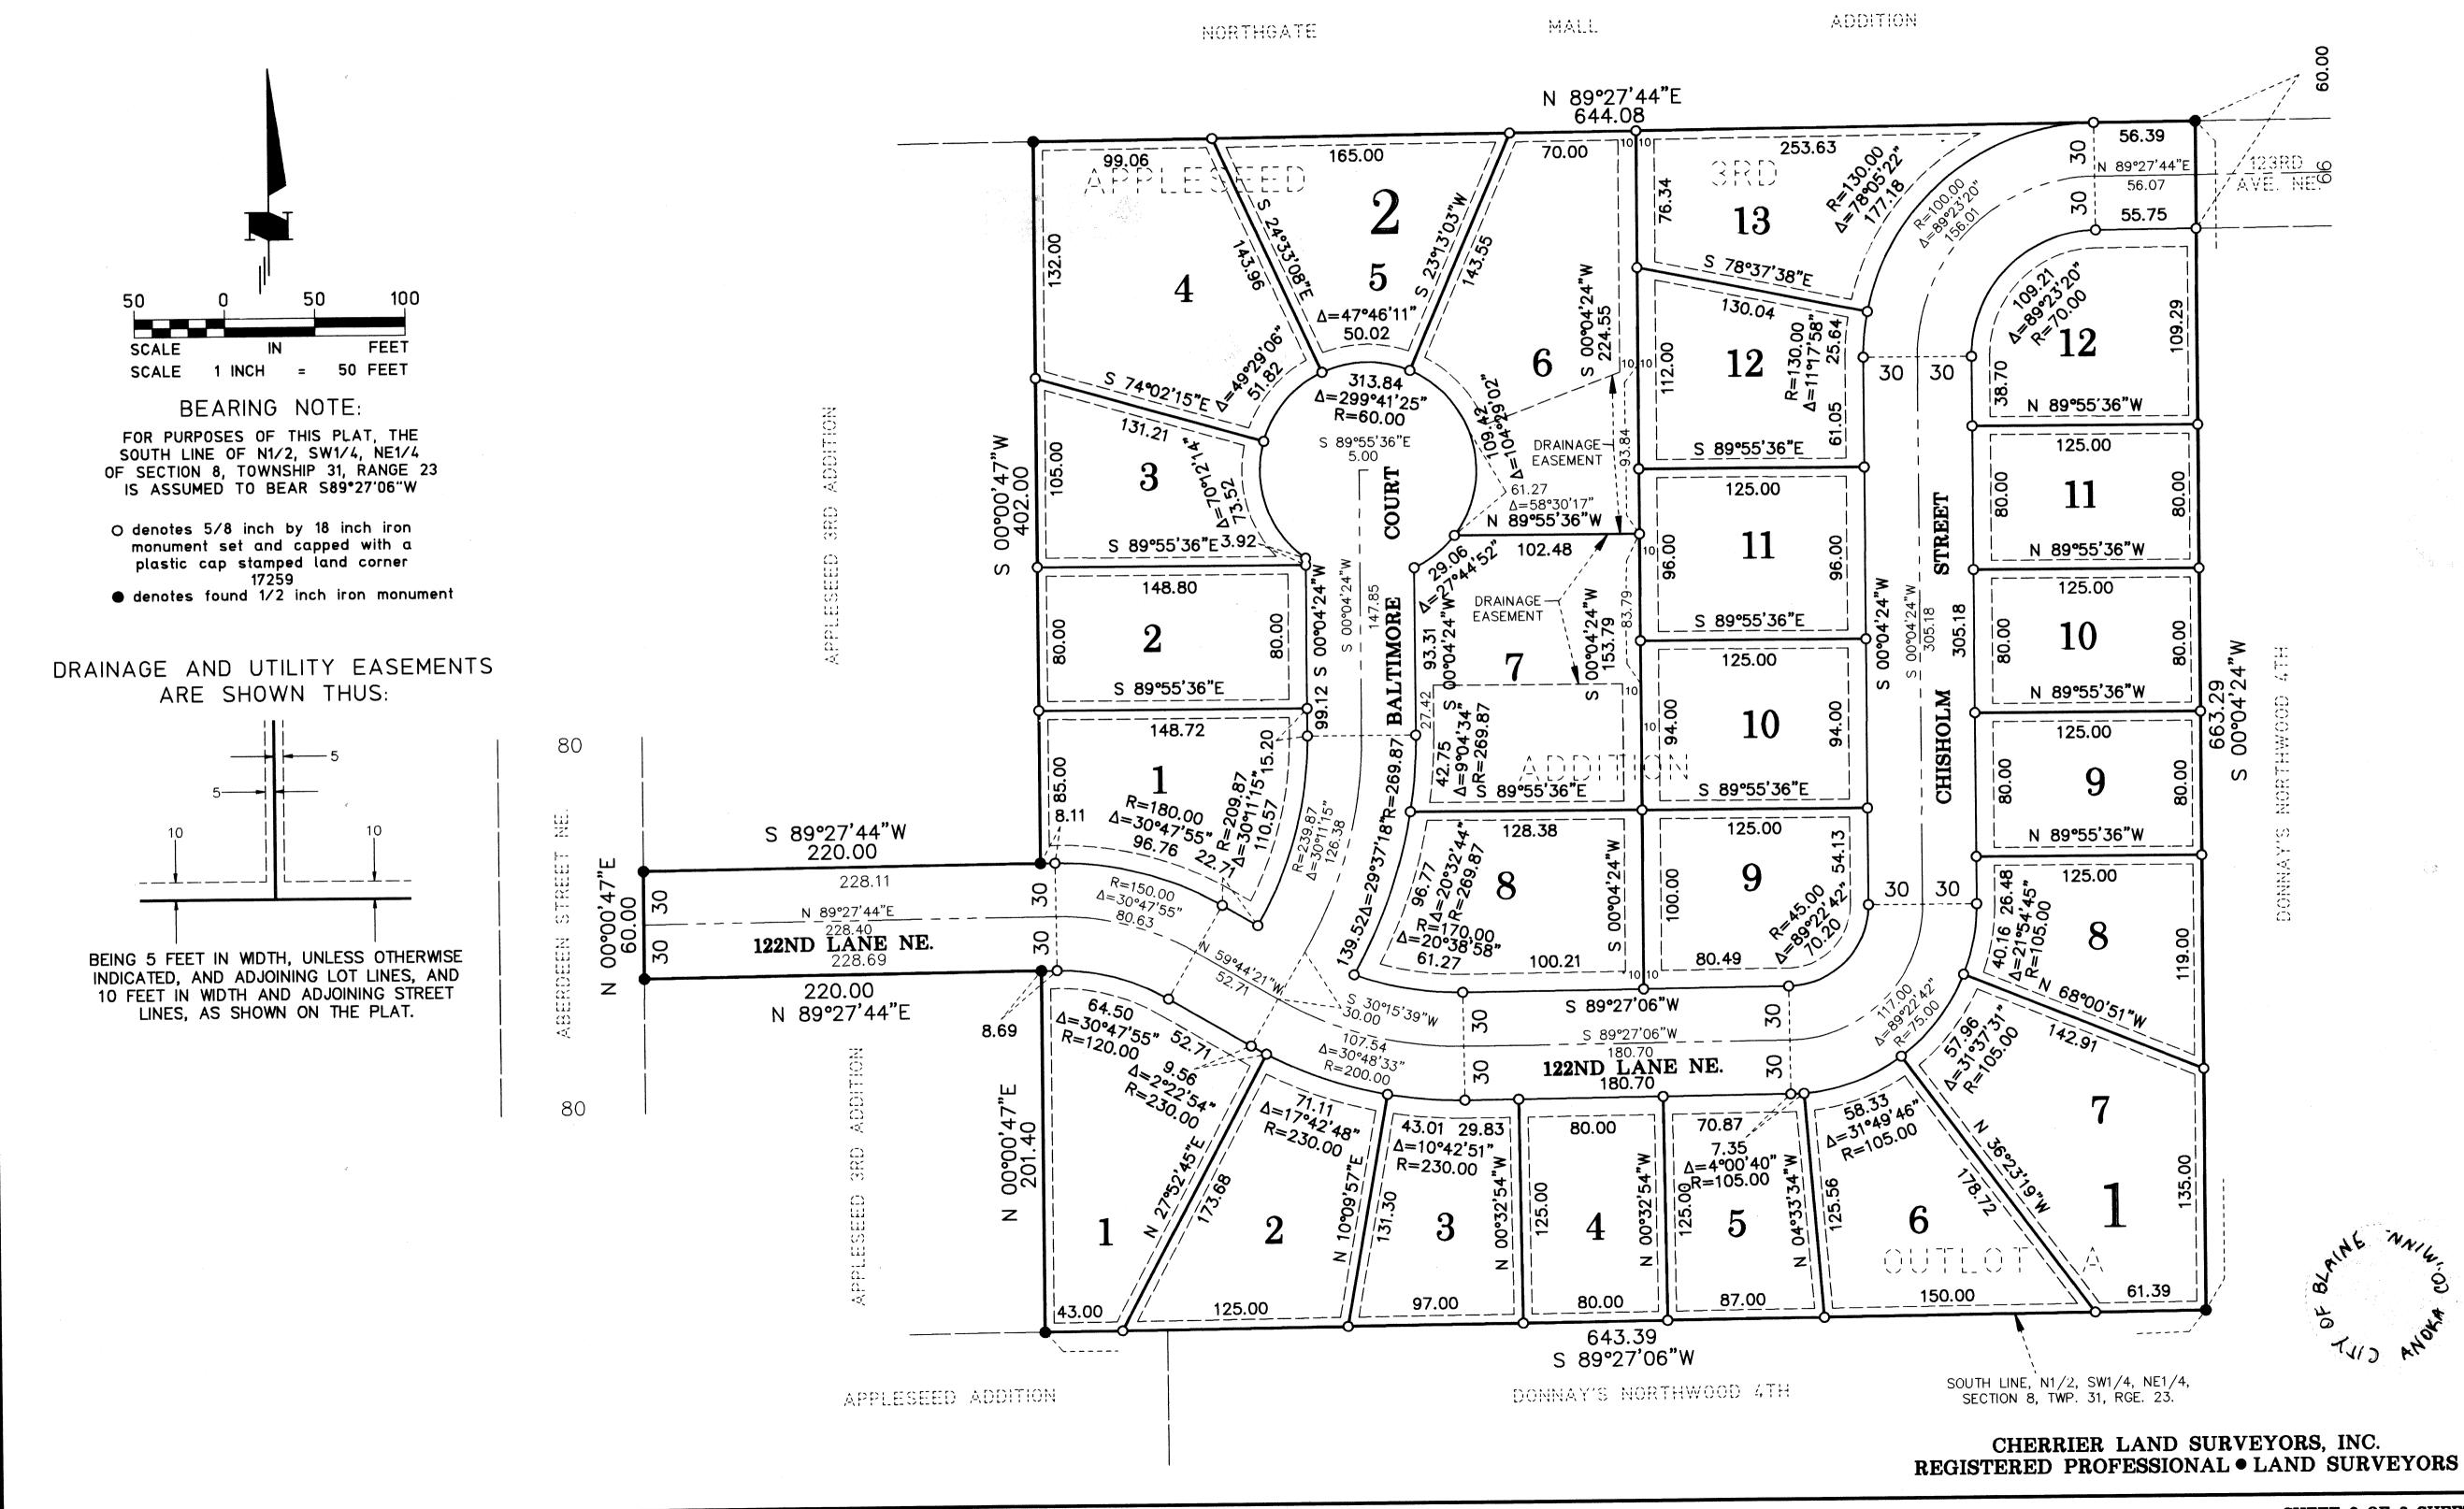

## APPLESEED 4TH ADDITION CITY OF BLAINE, COUNTY OF ANOKA

KNOW ALL PERSONS BY THESE PRESENTS: That Good Value Homes, Inc., a Minnesota Corporation, owner and proprietor, and Builders Mortgage Corporation, a Minnesota Corporation, Mortgagee of the following described property situate in the County of Anoka, State of Minnesota, to wit:

Outlot A, APPLESEED 3RD ADDITION, according to the recorded plat thereof, and situate in Anoka County, Minnesota.

GOOD VALUE HOMES, INC.

By Betty R. Hardle, Chief Executive Officer

By John R. Peterson, Vice President

## APPLESEED 4TH ADDITION CITY OF BLAINE, COUNTY OF ANOKA