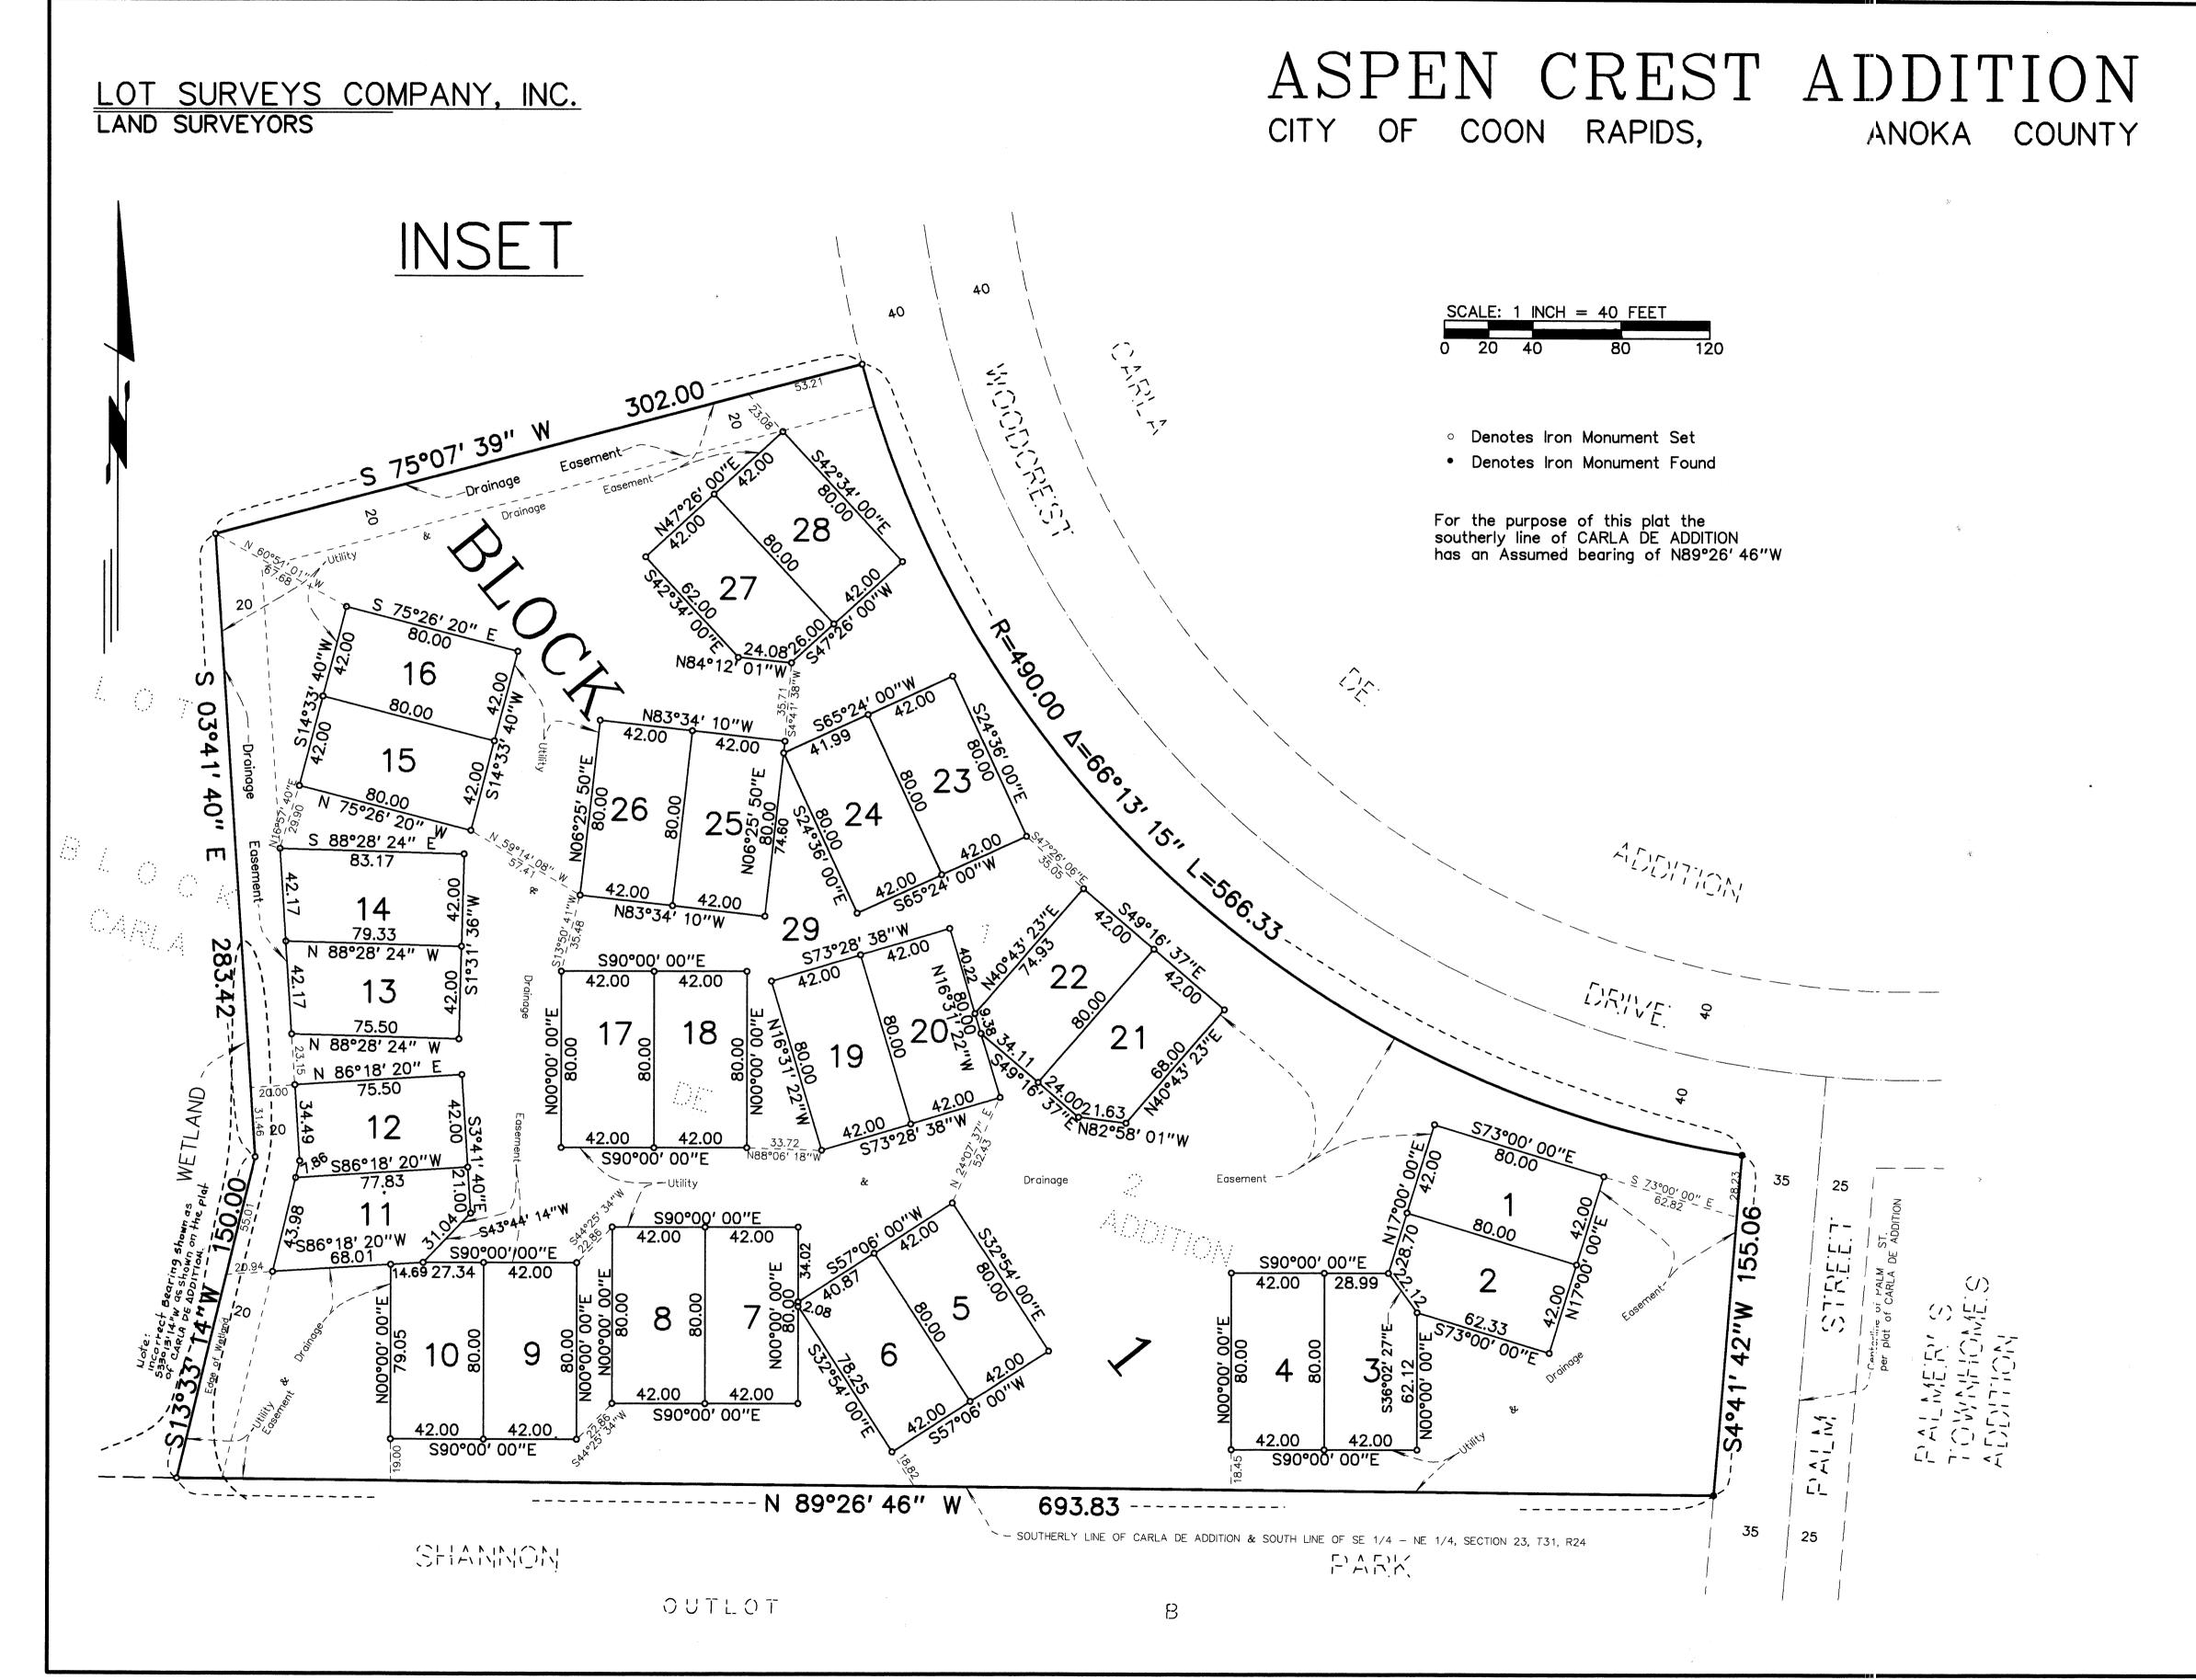

## ASPEN CREST ADDITION

LOT SURVEYS COMPANY, INC.
LAND SURVEYORS

CITY OF COON RAPIDS,

ANOKA COUNTY

KNOW ALL MEN BY THESE PRESENTS: That Lida Construction Inc., a Minnesota corporation, owner and proprietor, and Norwest Bank Minnesota, N.A., mortgagee, of the following described property situate in the County of Anoka, State of Minnesota, to-wit:

Lot 1, Block 2, CARLA DE ADDITION, Anoka County, Minnesota

| Have caused the same to be surveyed and platted as ASPEN                                                                       |                                                                                                                        |                                                              |                                      |
|--------------------------------------------------------------------------------------------------------------------------------|------------------------------------------------------------------------------------------------------------------------|--------------------------------------------------------------|--------------------------------------|
| the easements for utility and drainage purposes as shown on                                                                    |                                                                                                                        |                                                              |                                      |
| caused these presents to be signed by its proper officer this Bank Minnesota, N.A., has caused these presents to be signed     |                                                                                                                        |                                                              | <u> </u>                             |
| bank ritinesota, n.h., has caused these presents to be styent                                                                  | T by its proper officers this                                                                                          | uay or                                                       | , 133 <u>~</u> .                     |
| ed: LIDA CONSTRUCTION INC. NORWEST BANK MINNESOTA, N.A.                                                                        |                                                                                                                        |                                                              |                                      |
|                                                                                                                                |                                                                                                                        | 99:                                                          |                                      |
| Mayles C. Lee                                                                                                                  | - ( mistry                                                                                                             | ). / Lulian                                                  | _as /re President                    |
| Douglas C. Lida as president                                                                                                   |                                                                                                                        | Hensler                                                      | as Vice President                    |
|                                                                                                                                | <i></i>                                                                                                                | Mensen                                                       | as VICE Mesident                     |
| State of Minnesota                                                                                                             |                                                                                                                        |                                                              | •                                    |
| County of Hennepin The foregoing instrument was acknowledge                                                                    | ged before me thisda                                                                                                   | ay of May, 1                                                 | 199 <u>6</u> , by Douglas C. Lida as |
| president of Lida Construction Inc., a Minnesota corporation                                                                   | n, on behalf of said corporation                                                                                       | n.                                                           |                                      |
| ARIAL SEAL                                                                                                                     | ing.<br>Mendistangkan menungan beranah binangan menungan beranah binangan beranah binangan beranah binangan beranah bi | Parks & Cotto                                                | <b>a</b> .                           |
|                                                                                                                                |                                                                                                                        | Notary Public, Hennepin County, N                            | Minnesota                            |
| · Market Barrier (1995) - Angel Market Barrier (1995) - Angel Market Barrier (1995) - Angel Market Barrier (19<br>사람           |                                                                                                                        | My Commission Expires Jan                                    |                                      |
|                                                                                                                                |                                                                                                                        | •                                                            |                                      |
| State of Minnesota                                                                                                             |                                                                                                                        |                                                              |                                      |
|                                                                                                                                |                                                                                                                        | /6 day of May                                                |                                      |
| Timothy J. Giuliani as Vice                                                                                                    |                                                                                                                        | · Sansburn                                                   | as <u>Vice President</u>             |
| of Norwest Bank Minnesota, N.A., on behalf of said associati                                                                   | ion.                                                                                                                   |                                                              |                                      |
| KRI AL SEAL                                                                                                                    |                                                                                                                        | Pamela K Cotte                                               | C                                    |
|                                                                                                                                |                                                                                                                        | Notary Public, Henrepin                                      | County, Minnesota                    |
| >                                                                                                                              |                                                                                                                        | My Commission Expires Jan                                    | _                                    |
|                                                                                                                                |                                                                                                                        |                                                              |                                      |
| I hereby certify that I have surveyed and platted the land of                                                                  |                                                                                                                        |                                                              |                                      |
| representation of said survey; that all distances are correctly placed in the ground as shown on said plat or will             |                                                                                                                        |                                                              |                                      |
|                                                                                                                                |                                                                                                                        |                                                              |                                      |
|                                                                                                                                |                                                                                                                        | Clarke & D. C.                                               | )                                    |
|                                                                                                                                |                                                                                                                        | _ Child                                                      | worm                                 |
|                                                                                                                                |                                                                                                                        | Charles F. Anderson, Registero Minnesota Registration No. 21 |                                      |
| Chaha of Minnessa.                                                                                                             |                                                                                                                        | minicsota Registration no. 21                                |                                      |
| State of Minnesota  County of Hennepin The foregoing instrument was acknowled                                                  | edged before me this                                                                                                   | day of MAY                                                   | , 199 6 , by                         |
| Charles F. Anderson, Registered Land Surveyor.                                                                                 | cagea before me onto                                                                                                   |                                                              |                                      |
|                                                                                                                                | #344005#################################                                                                               | * Hans                                                       |                                      |
|                                                                                                                                | THERESE PRASCH NOTARY PUBLIC - MINNESOTA HENNEPIN COUNTY                                                               | Therese Prasch, Notary Public                                | Hannonin Cousty Minnesota            |
|                                                                                                                                | My Commission Expires Jan. 31, 2000                                                                                    | My Commission Expires January                                |                                      |
|                                                                                                                                |                                                                                                                        | •                                                            |                                      |
| The plat of ASPEN CREST ADDITION was approved by the lithis 21st day of March, 1996.                                           |                                                                                                                        | of the City of Coon Rapids at a r                            | egular meeting thereof held          |
| this 21st day of March, 1996.                                                                                                  |                                                                                                                        |                                                              |                                      |
| By Doring M. Naeue CI                                                                                                          | hairman                                                                                                                |                                                              |                                      |
|                                                                                                                                |                                                                                                                        |                                                              |                                      |
| We hereby certify that the City Council of the City of Coon                                                                    |                                                                                                                        |                                                              |                                      |
| regular meeting thereof held this <u>Ind</u> day of <u>Apr</u><br>of the Commissioner of Transportation and the County Highway |                                                                                                                        |                                                              |                                      |
| without receipt of such comments and recommendations as pro-                                                                   |                                                                                                                        |                                                              | ALE OUT                              |
| CITY COUNCIL OF COON RAPIDS, MINNESOTA                                                                                         |                                                                                                                        | •                                                            |                                      |
|                                                                                                                                | h. att                                                                                                                 | Brake Osm.                                                   | Clerk                                |
| by William & Mongall M                                                                                                         | ayor by sty                                                                                                            | January JIV                                                  |                                      |
| By w. Sleam & Stronger May  Checked and approved this 16 TH day of May  Sarry                                                  | , 199 <u>6</u> .                                                                                                       | Means D Aloss                                                | COUNTY                               |
| y Carry.                                                                                                                       | deput An                                                                                                               | NEKLYN D. MNDERSO<br>oka County Surveyor                     |                                      |