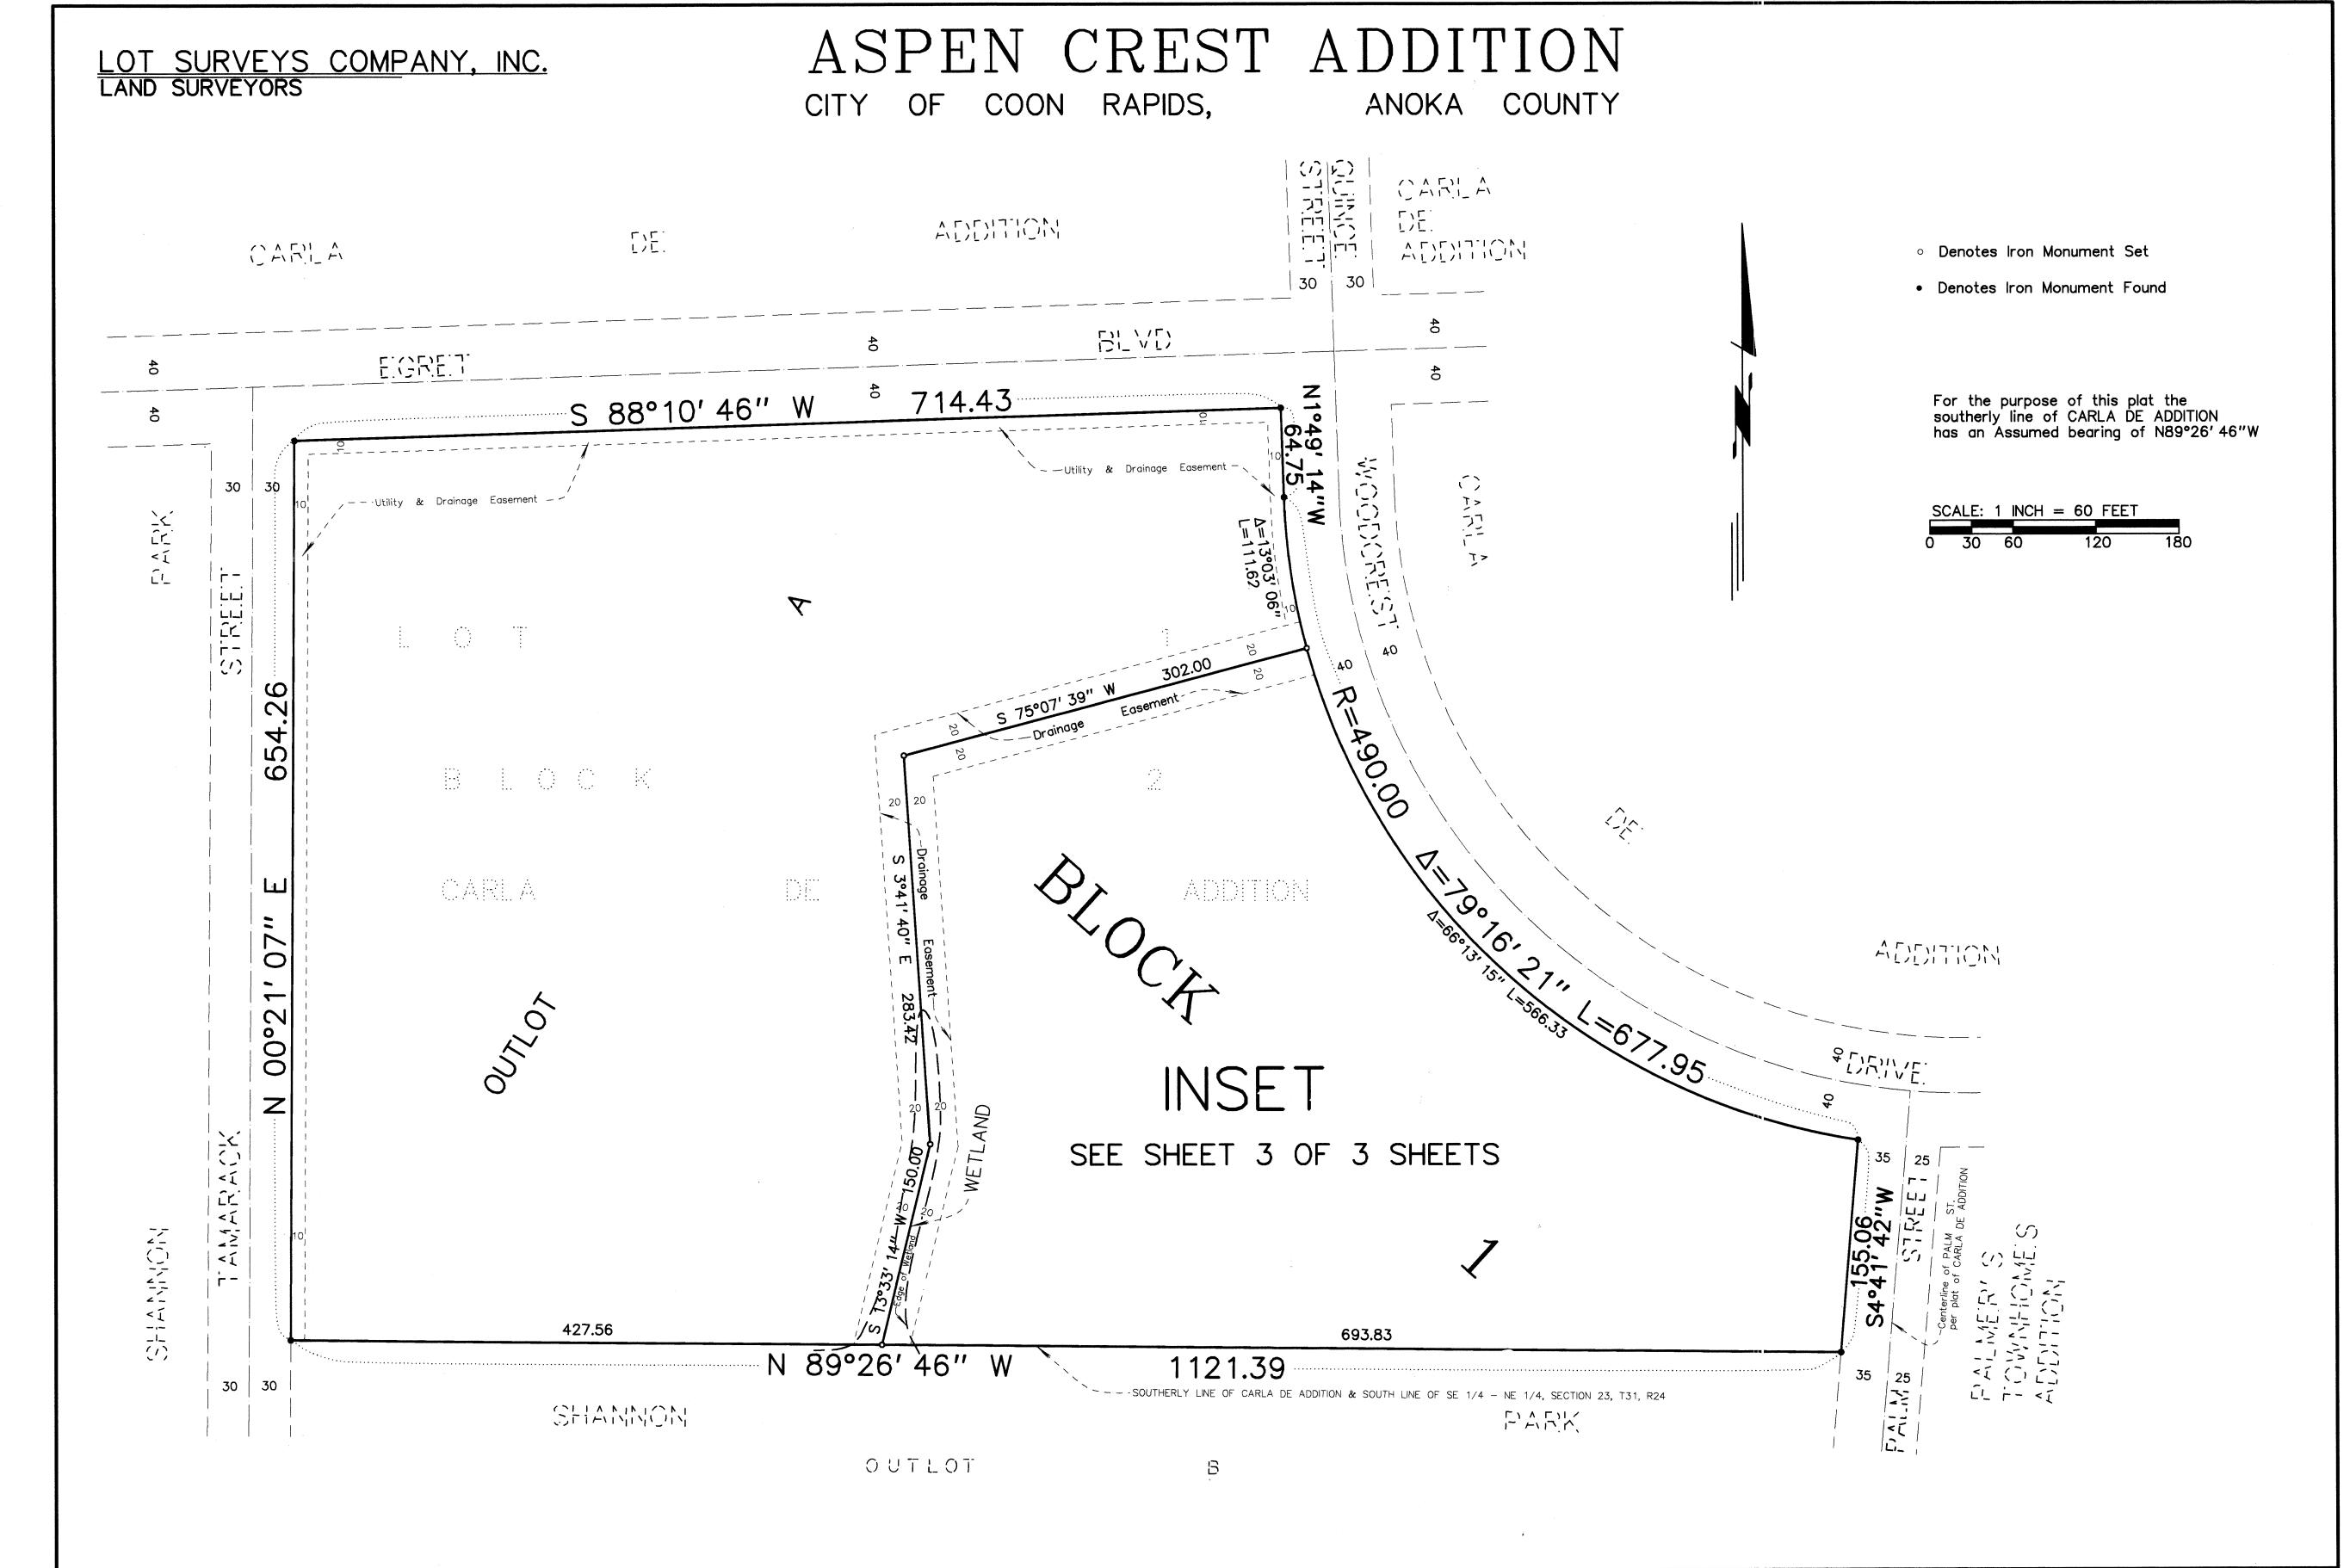

## ASPEN CREST ADDITION

LOT SURVEYS COMPANY, INC.
LAND SURVEYORS

CITY OF COON RAPIDS,

ANOKA COUNTY

KNOW ALL MEN BY THESE PRESENTS: That Lida Construction Inc., a Minnesota corporation, owner and proprietor, and Norwest Bank Minnesota, N.A., mortgagee, of the following described property situate in the County of Anoka, State of Minnesota, to-wit:

Lot 1, Block 2, CARLA DE ADDITION, Anoka County, Minnesota

| Have caused the same to be surveyed and platted as ASPEN                                                                       |                                                                                                                        |                                                              |                                      |
|--------------------------------------------------------------------------------------------------------------------------------|------------------------------------------------------------------------------------------------------------------------|--------------------------------------------------------------|--------------------------------------|
| the easements for utility and drainage purposes as shown on                                                                    |                                                                                                                        |                                                              |                                      |
| caused these presents to be signed by its proper officer this Bank Minnesota, N.A., has caused these presents to be signed     |                                                                                                                        |                                                              | <u> </u>                             |
| bank ritinesota, n.h., has caused these presents to be styent                                                                  | T by its proper officers this                                                                                          | uay or                                                       | , 133 <u>~</u> .                     |
| ed: LIDA CONSTRUCTION INC. NORWEST BANK MINNESOTA, N.A.                                                                        |                                                                                                                        |                                                              |                                      |
|                                                                                                                                |                                                                                                                        | 99:                                                          |                                      |
| Mayles C. Lee                                                                                                                  | - ( mistry                                                                                                             | ). / Lulian                                                  | _as /re President                    |
| Douglas C. Lida as president                                                                                                   |                                                                                                                        | Hensler                                                      | as Vice President                    |
|                                                                                                                                | <i></i>                                                                                                                | Mensen                                                       | as VICE Mesident                     |
| State of Minnesota                                                                                                             |                                                                                                                        |                                                              | •                                    |
| County of Hennepin The foregoing instrument was acknowledge                                                                    | ged before me thisda                                                                                                   | ay of May, 1                                                 | 199 <u>6</u> , by Douglas C. Lida as |
| president of Lida Construction Inc., a Minnesota corporation                                                                   | n, on behalf of said corporation                                                                                       | n.                                                           |                                      |
| ARIAL SEAL                                                                                                                     | ing.<br>Mendistangkan menungan beranah binangan menungan beranah binangan beranah binangan beranah binangan beranah bi | Parks & Cotto                                                | <b>a</b> .                           |
|                                                                                                                                |                                                                                                                        | Notary Public, Hennepin County, N                            | Minnesota                            |
| · Market Barrier (1995) - Angel Market Barrier (1995) - Angel Market Barrier (1995) - Angel Market Barrier (19<br>사람           |                                                                                                                        | My Commission Expires Jan                                    |                                      |
|                                                                                                                                |                                                                                                                        | •                                                            |                                      |
| State of Minnesota                                                                                                             |                                                                                                                        |                                                              |                                      |
|                                                                                                                                |                                                                                                                        | /6 day of May                                                |                                      |
| Timothy J. Giuliani as Vice                                                                                                    |                                                                                                                        | · Sansburn                                                   | as <u>Vice President</u>             |
| of Norwest Bank Minnesota, N.A., on behalf of said associati                                                                   | ion.                                                                                                                   |                                                              |                                      |
| KRI AL SEAL                                                                                                                    |                                                                                                                        | Pamela K Cotte                                               | C                                    |
|                                                                                                                                |                                                                                                                        | Notary Public, Henrepin                                      | County, Minnesota                    |
| >                                                                                                                              |                                                                                                                        | My Commission Expires Jan                                    | _                                    |
|                                                                                                                                |                                                                                                                        |                                                              |                                      |
| I hereby certify that I have surveyed and platted the land of                                                                  |                                                                                                                        |                                                              |                                      |
| representation of said survey; that all distances are correctly placed in the ground as shown on said plat or will             |                                                                                                                        |                                                              |                                      |
|                                                                                                                                |                                                                                                                        |                                                              |                                      |
|                                                                                                                                |                                                                                                                        | Clarke & D. C.                                               | )                                    |
|                                                                                                                                |                                                                                                                        | _ Child                                                      | worm                                 |
|                                                                                                                                |                                                                                                                        | Charles F. Anderson, Registero Minnesota Registration No. 21 |                                      |
| Chaha of Minnessa.                                                                                                             |                                                                                                                        | minicsota Registration no. 21                                |                                      |
| State of Minnesota  County of Hennepin The foregoing instrument was acknowled                                                  | edged before me this                                                                                                   | day of MAY                                                   | , 199 6 , by                         |
| Charles F. Anderson, Registered Land Surveyor.                                                                                 | cagea before me onto                                                                                                   |                                                              |                                      |
|                                                                                                                                | #344005#################################                                                                               | * Hans                                                       |                                      |
|                                                                                                                                | THERESE PRASCH NOTARY PUBLIC - MINNESOTA HENNEPIN COUNTY                                                               | Therese Prasch, Notary Public                                | Hannonin Cousty Minnesota            |
|                                                                                                                                | My Commission Expires Jan. 31, 2000                                                                                    | My Commission Expires January                                |                                      |
|                                                                                                                                |                                                                                                                        | •                                                            |                                      |
| The plat of ASPEN CREST ADDITION was approved by the lithis 21st day of March, 1996.                                           |                                                                                                                        | of the City of Coon Rapids at a r                            | egular meeting thereof held          |
| this 21st day of March, 1996.                                                                                                  |                                                                                                                        |                                                              |                                      |
| By Doring M. Naeue CI                                                                                                          | hairman                                                                                                                |                                                              |                                      |
|                                                                                                                                |                                                                                                                        |                                                              |                                      |
| We hereby certify that the City Council of the City of Coon                                                                    |                                                                                                                        |                                                              |                                      |
| regular meeting thereof held this <u>Ind</u> day of <u>Apr</u><br>of the Commissioner of Transportation and the County Highway |                                                                                                                        |                                                              |                                      |
| without receipt of such comments and recommendations as pro-                                                                   |                                                                                                                        |                                                              | ALE OUT                              |
| CITY COUNCIL OF COON RAPIDS, MINNESOTA                                                                                         |                                                                                                                        | •                                                            |                                      |
|                                                                                                                                | h. att                                                                                                                 | Brake Osm.                                                   | Clerk                                |
| by William & Mongall M                                                                                                         | ayor by sty                                                                                                            | January JIV                                                  |                                      |
| By w. Sleam & Stronger May  Checked and approved this 16 TH day of May  Sarry                                                  | , 199 <u>6</u> .                                                                                                       | Means D Aloss                                                | COUNTY                               |
| y Carry.                                                                                                                       | deput An                                                                                                               | NEKLYN D. MNDERSO<br>oka County Surveyor                     |                                      |