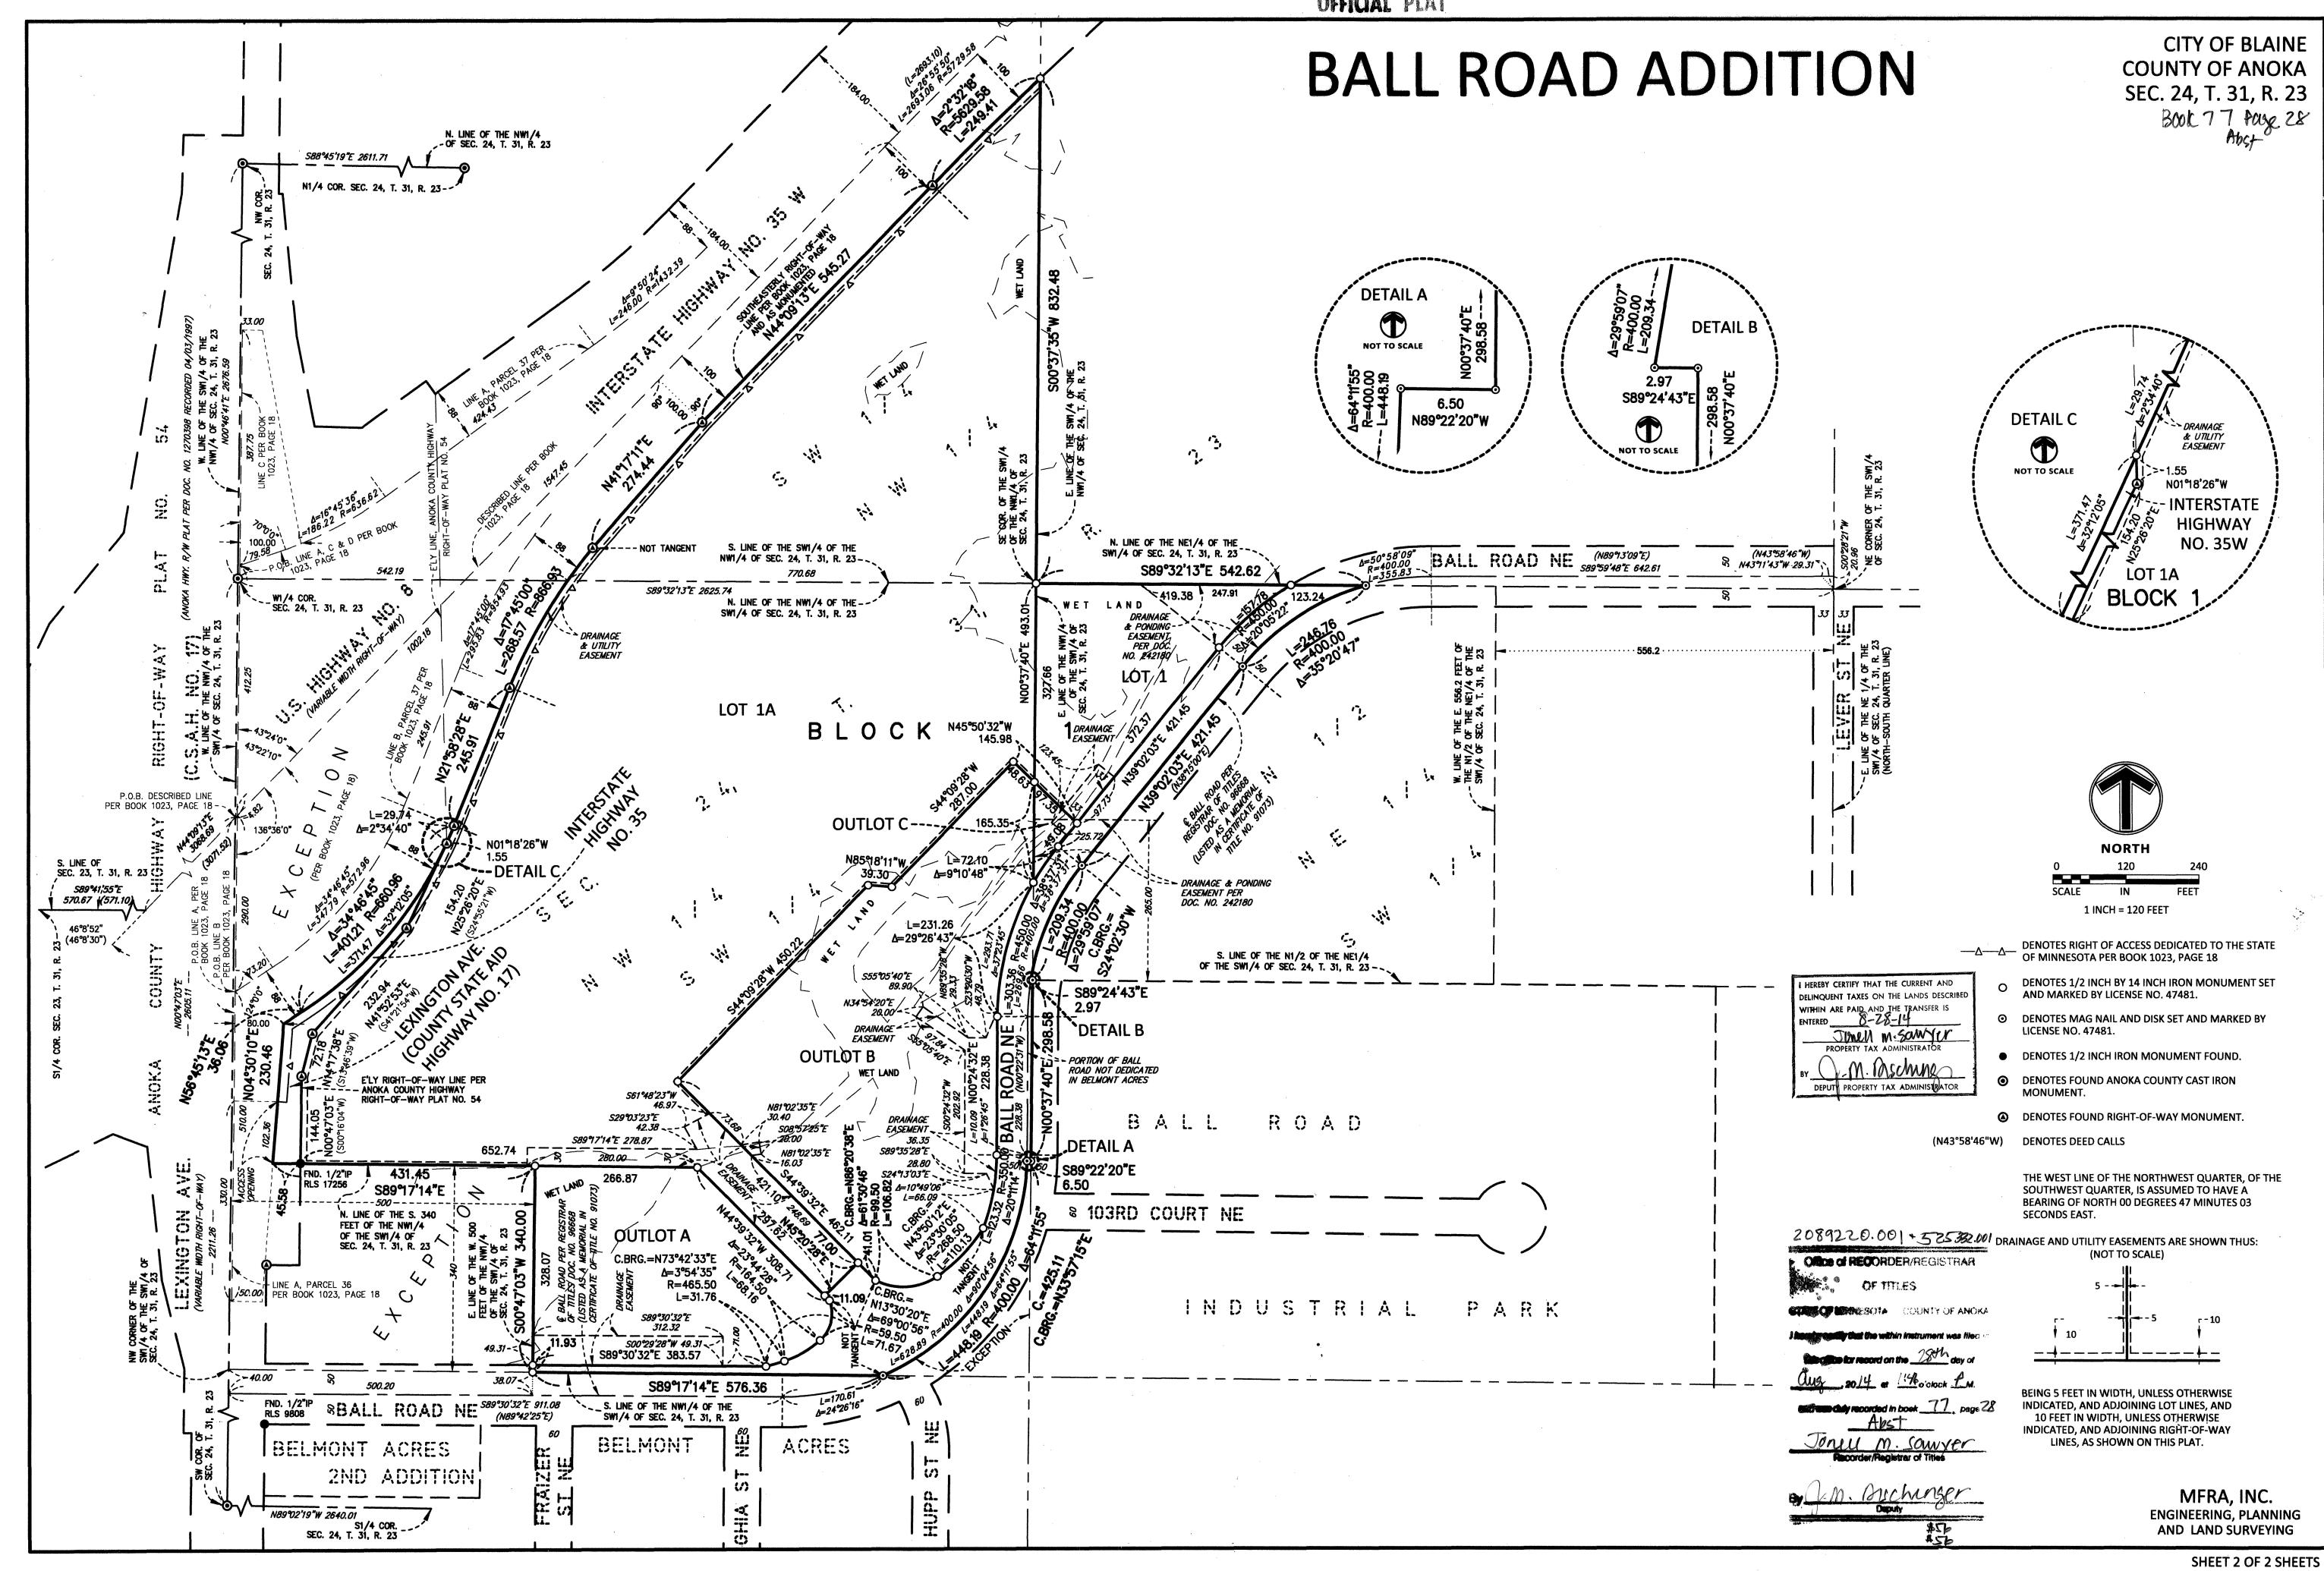

## BALL ROAD ADDITION

CITY OF BLAINE COUNTY OF ANOKA SEC. 24, T. 31, R. 23 Book 17 Page 28'

KNOW ALL PERSONS BY THESE PRESENTS: That CREATIVE CAPITAL HOLDINGS, LP, a Minnesota limited partnership, owner of the following described property:

The Northwest Quarter of the Southwest Quarter of Section 24, Township 31, Range 23, Anoka County, Minnesota, except the south 340 feet of the west 500 feet of the Northwest Quarter of the Southwest Quarter of Section 24. Also except that part thereof taken for Interstate Highway No. 35W as shown on Final Certificate of record in Book "1023", Page 18. Also except that part of the Northwest Quarter of the Southwest Quarter of Section 24, included in the plat of BELMONT ACRES.

(Abstract)

AND

That part of the North Half of the Northeast Quarter of the Southwest Quarter, Section 24, Township 31, Range 23, Anoka County, Minnesota, lying west of the east 556.2 feet of said North Half of the Northeast Quarter of the Southwest Quarter and northwesterly of the centerline of the permanent easement for street purposes over Parcel No. 6 as described in Final Certificate, Registrar of Titles Document No. 96668.

(Torrens Certificate Number 91073)

AND

That part of the Southwest Quarter of the Northwest Quarter of Section 24, Township 31, Range 23, Anoka County, Minnesota, lying southeasterly of the southeasterly right-of-way line of Interstate Highway No. 35W as monumented.

(Abstract)

Has caused the same to be surveyed and platted as BALL ROAD ADDITION, and does hereby dedicate to the public for public use the public ways and the drainage and utility easements as created by this plat.

CITY COUNCIL
CITY OF BLAINE, MINNESOTA

This plat of BALL ROAD ADDITION was approved and accepted by the City Council of the City of Blaine, Minnesota at a regular meeting thereof held this  $\frac{15^{th}}{1000}$  day of  $\frac{1000}{1000}$  and said plat is in compliance with the provisions of Minnesota Statutes, Section 505.03, Subd.2.

City Council, City of Blaine, Minnesota

By Mayor

By <u>Clerk</u>

**COUNTY SURVEYOR** 

I hereby certify that in accordance with Minnesota Statutes, Section 505.021, Subd. 11, this plat has been reviewed and approved this 28 day of 40905+ , 2014.

By Larry D. Hoium, Anoka County Surveyor

I HEREBY CERTIFY THAT THE CURBENT AND
DELINQUENT TAXES ON THE LANDS DESCRIBED
WITHIN ARE PAID AND THE TRANSFER 19
ENTERED 8-28-14

TOWN SOMYON
PROPERTY TAX ADMINISTRATOR

BY DEPUTY PROPERTY TAX ADMINISTRATOR

this one of recorded in book

Control (Sec. Sec. 3).

Abst
Tuncul M. Seure)
Recorder/Registrer of Titles

Abst
Deputy

2089320.001+525332.001

Office of RECORDER/REGISTRAR

OF TITLES

STATE OF MINNESOTA COUNTY OF ANCHA

I hereby early that the within instrument was filed in

MFRA, INC.
ENGINEERING, PLANNING
AND LAND SURVEYING