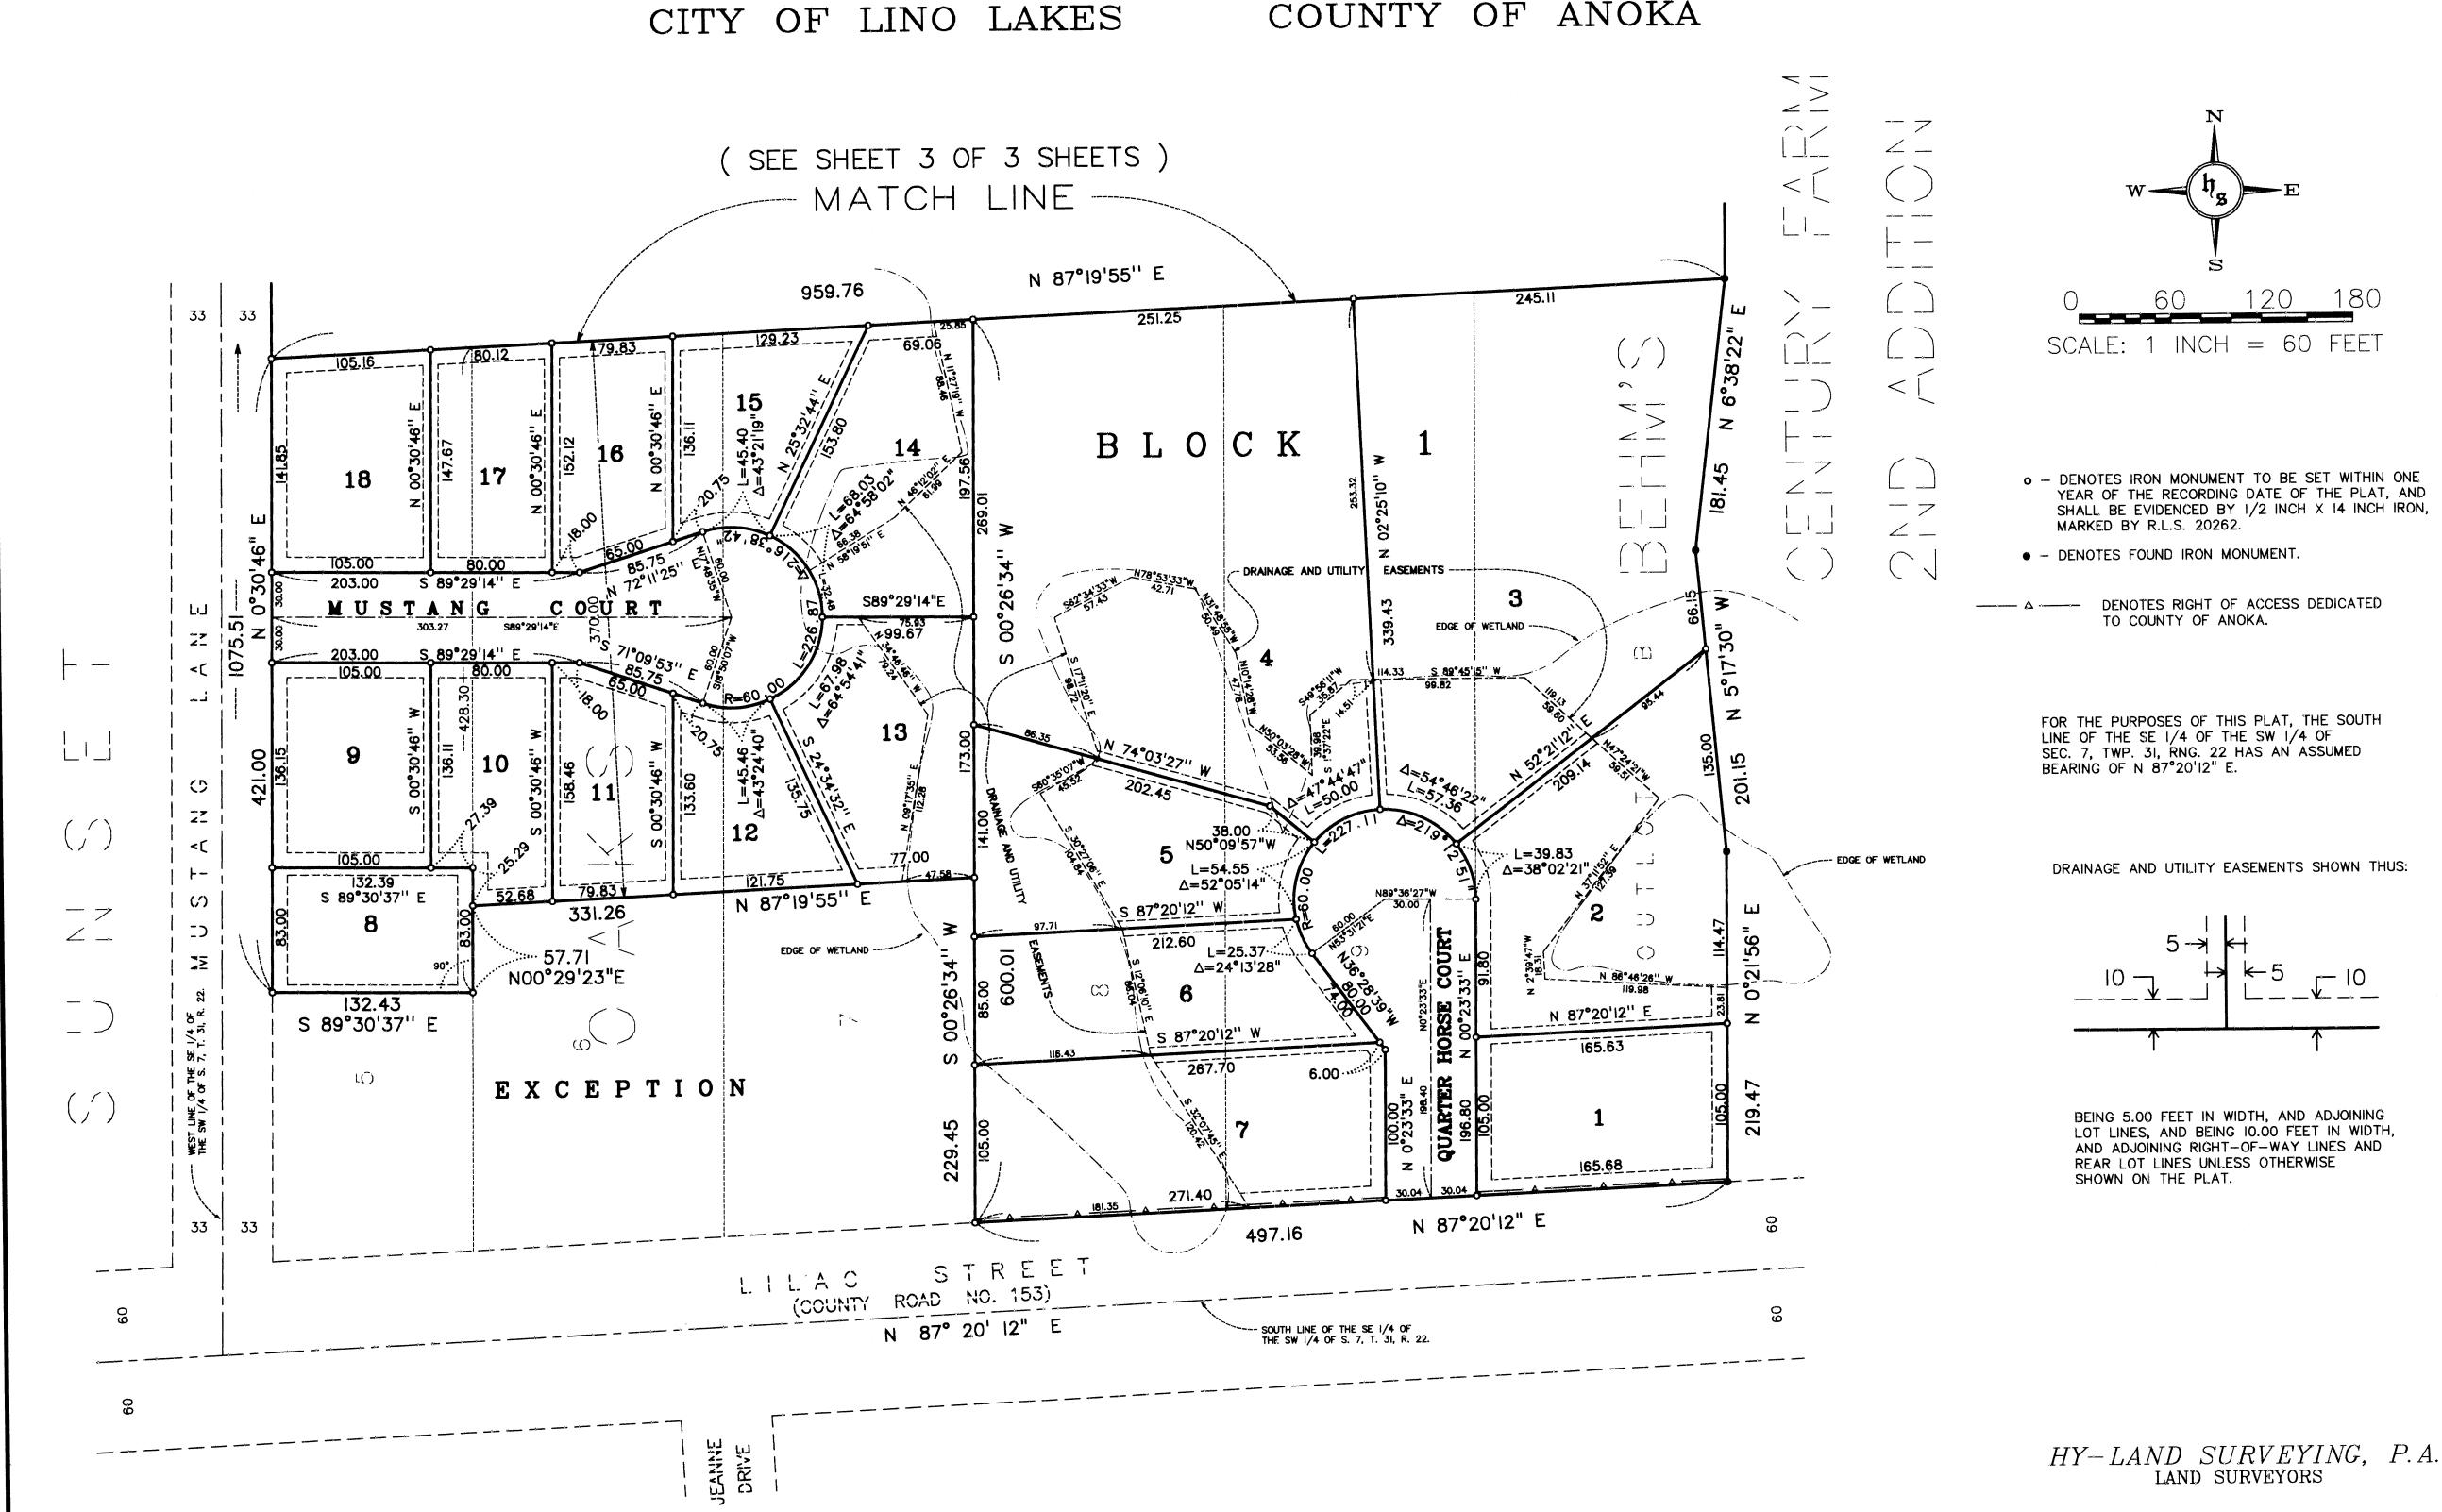

## BEHM'S CENTURY FARM 4TH ADDITION

CITY OF LINO LAKES

COUNTY OF ANOKA

KNOW ALL MEN BY THESE PRESENTS: That Century Farm Development, Inc., a Minnesota Corporation, owner and proprietor, and Builders Development & Finance, Inc., a Minnesota Corporation, mortgagee of the following described property situated in the County of Anoka, State of Minnesota, to-wit: Lots 1, 2, 3, 4, 8, 9, 14 and 15, Block 4, SUNSET OAKS according to the duly recorded That part of Lot 5, Block 4, SUNSET OAKS, according to the duly recorded plat thereof, lying northerly of a line drawn at right angles to the East line of said Lot 5, distant 428.30 feet South, as measured along said East line from the Northeast corner of said The North 370 feet of Lots 6 and 7, Block 4, SUNSET OAKS, according to the duly recorded Outlot B, BEHM'S CENTURY FARM 2ND ADDITION according to the duly recorded plat thereof. Have caused the same to be surveyed and platted as BEHM'S CENTURY FARM 4TH ADDITION and do hereby donate and dedicate to the public for public use forever the courts and the easements for drainage and utility purposes as shown on the plat. In witness whereof said Century Farm Development, Inc., a Minnesota Corporation, has caused these presents to be signed by its proper officer this \_\_\_\_\_ day of \_\_\_\_\_\_, 199 8. In witness whereof said Builders Development & Finance, Inc., a Minnesota Corporation, has caused these presents to be signed by its proper officers this \_\_\_\_\_ day of \_\_\_\_\_\_\_, 199 Signed: CENTURY FARM DEVELOPMENT, INC.

## BEHM'S CENTURY FARM 4TH ADDITION

CITY OF LINO LAKES

COUNTY OF ANOKA