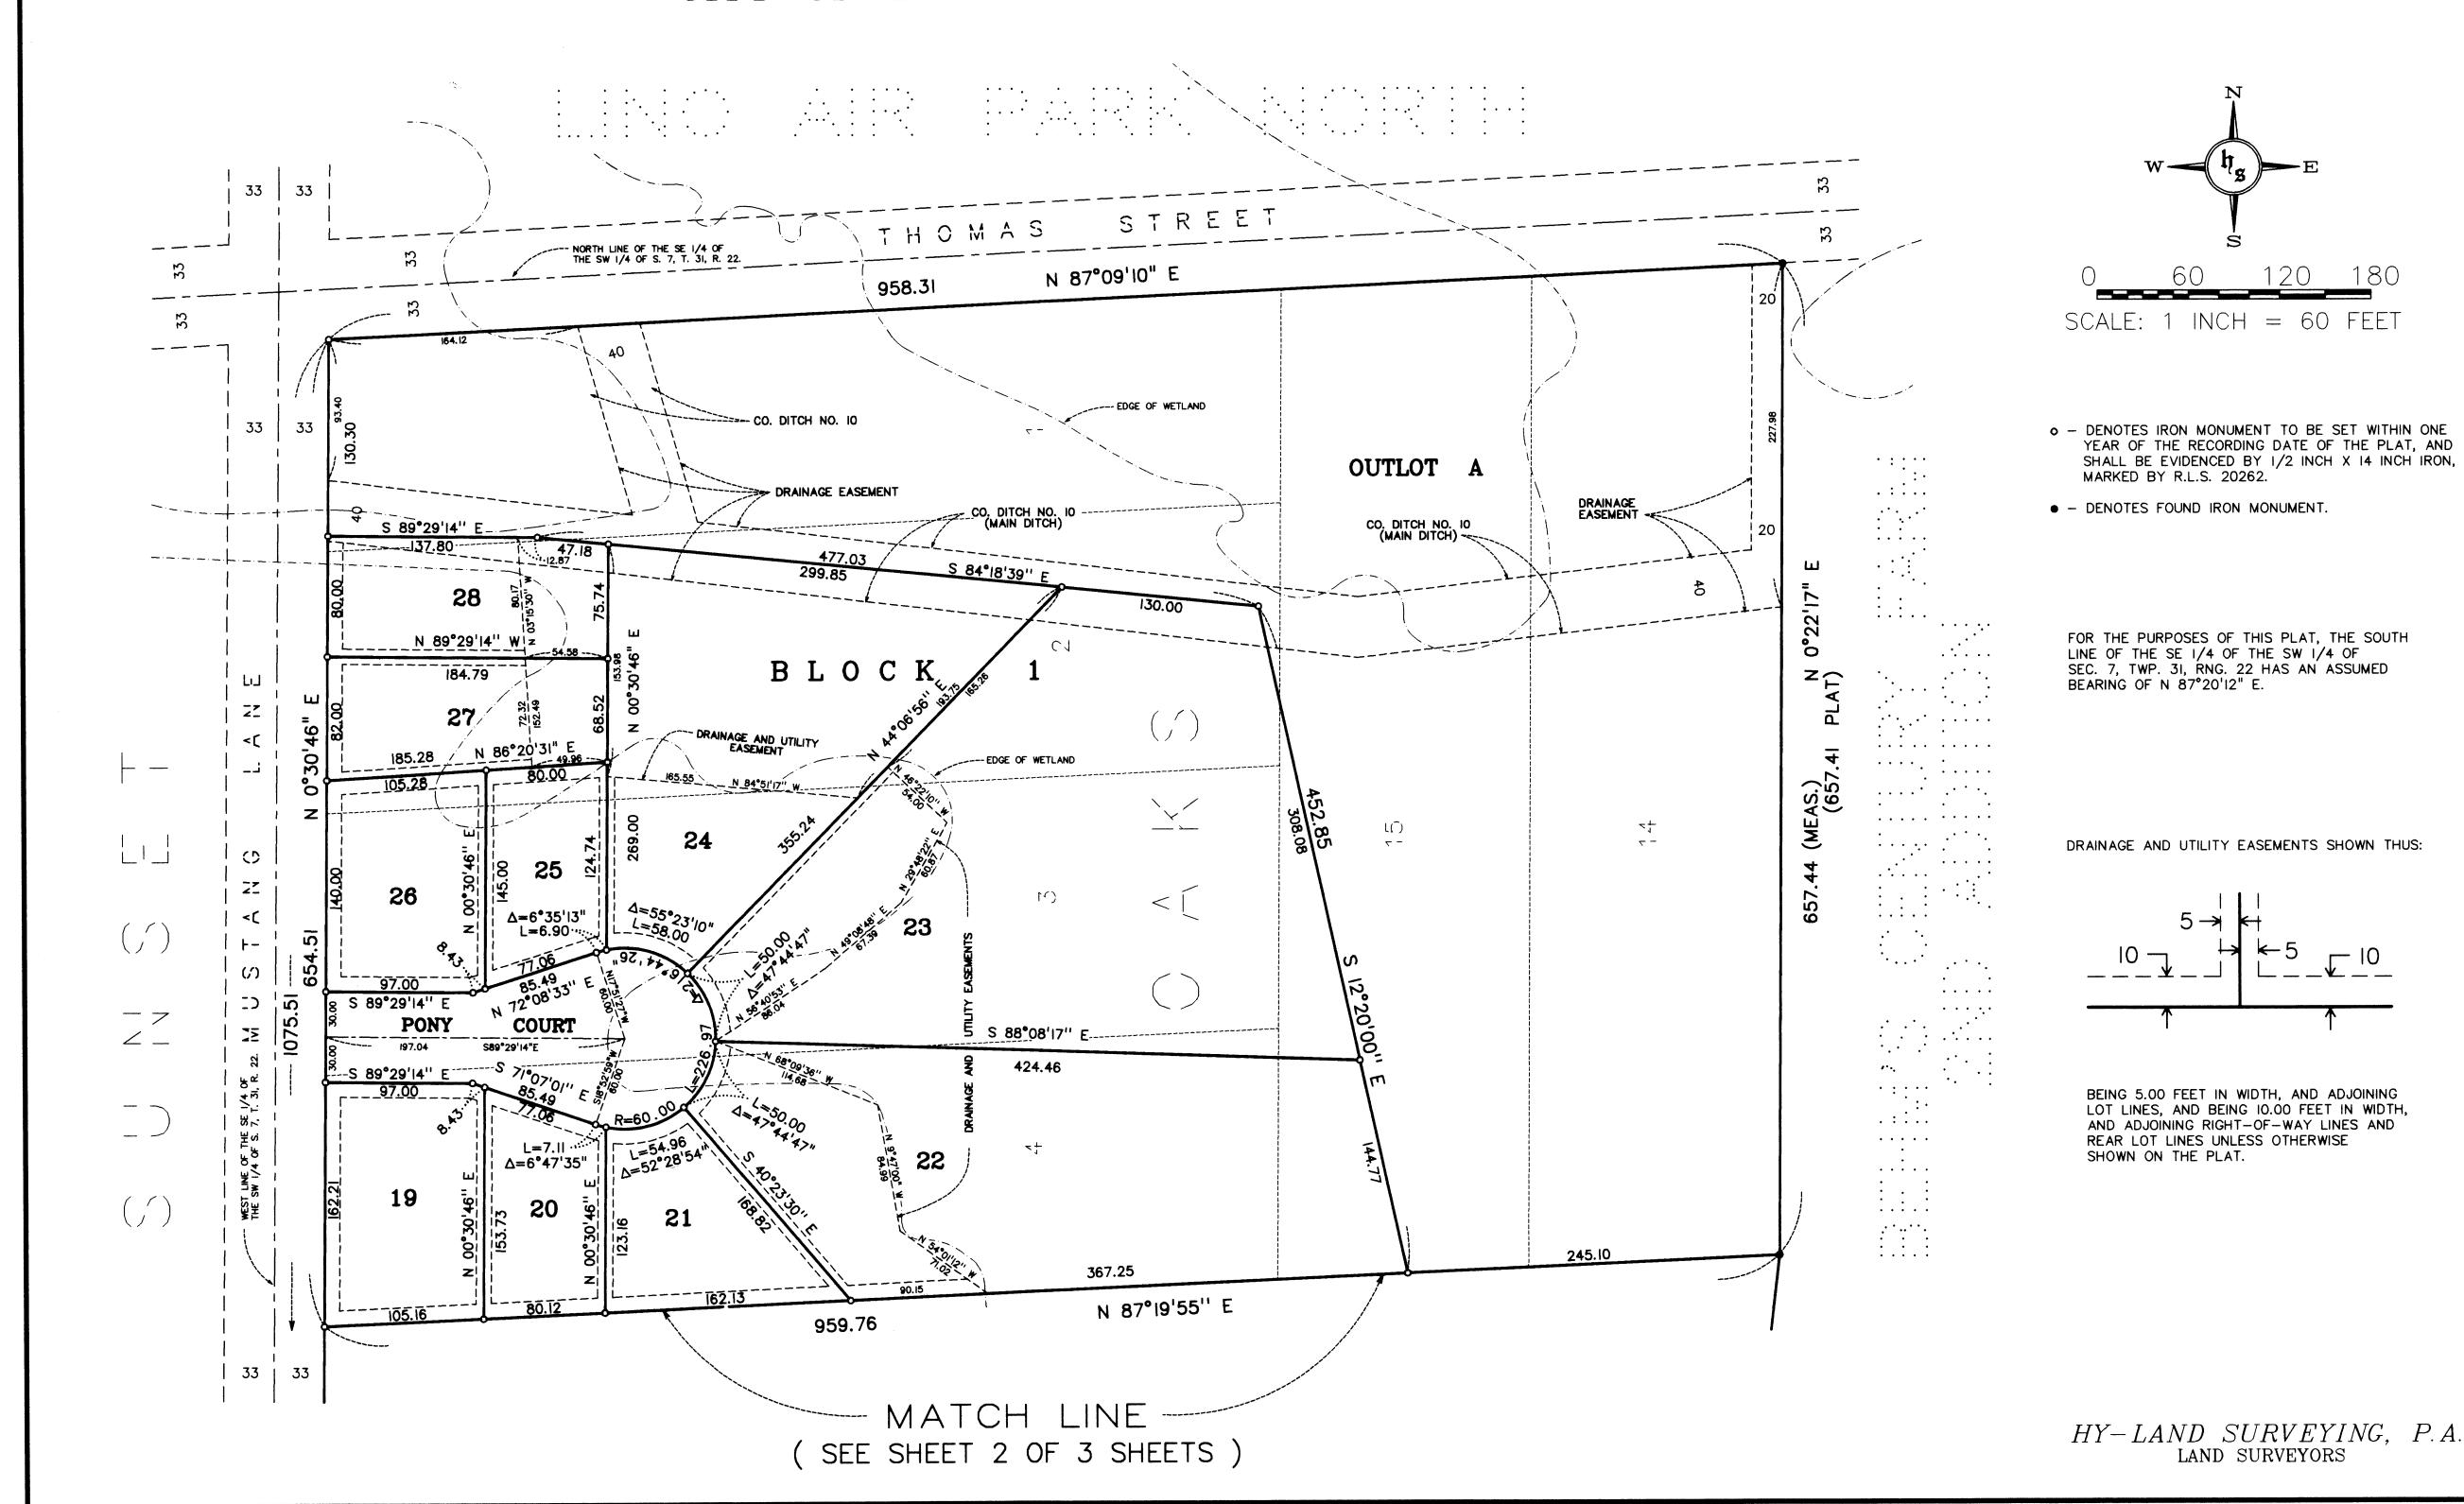

## BEHM'S CENTURY FARM 4TH ADDITION

CITY OF LINO LAKES

COUNTY OF ANOKA

KNOW ALL MEN BY THESE PRESENTS: That Century Farm Development, Inc., a Minnesota Corporation, owner and proprietor, and Builders Development & Finance, Inc., a Minnesota Corporation, mortgagee of the following described property situated in the County of Anoka, State of Minnesota, to-wit: Lots 1, 2, 3, 4, 8, 9, 14 and 15, Block 4, SUNSET OAKS according to the duly recorded That part of Lot 5, Block 4, SUNSET OAKS, according to the duly recorded plat thereof, lying northerly of a line drawn at right angles to the East line of said Lot 5, distant 428.30 feet South, as measured along said East line from the Northeast corner of said The North 370 feet of Lots 6 and 7, Block 4, SUNSET OAKS, according to the duly recorded Outlot B, BEHM'S CENTURY FARM 2ND ADDITION according to the duly recorded plat thereof. Have caused the same to be surveyed and platted as BEHM'S CENTURY FARM 4TH ADDITION and do hereby donate and dedicate to the public for public use forever the courts and the easements for drainage and utility purposes as shown on the plat. In witness whereof said Century Farm Development, Inc., a Minnesota Corporation, has caused these presents to be signed by its proper officer this \_\_\_\_\_ day of \_\_\_\_\_\_, 199 8. In witness whereof said Builders Development & Finance, Inc., a Minnesota Corporation, has caused these presents to be signed by its proper officers this \_\_\_\_\_ day of \_\_\_\_\_\_\_, 199 Signed: CENTURY FARM DEVELOPMENT, INC.

## BEHM'S CENTURY FARM 4TH ADDITION

CITY OF LINO LAKES

COUNTY OF ANOKA