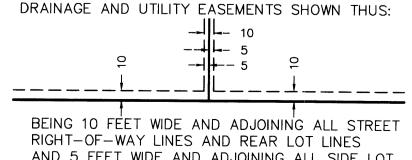

DENOTES ANOKA COUNTY MONUMENT. ---- DENOTES "RIGHT OF ACCESS" DEDICATED TO THE COUNTY OF ANOKA

AND 5 FEET WIDE AND ADJOINING ALL SIDE LOT LINES UNLESS OTHERWISE SHOWN ON THE PLAT.

SCALE - 1 INCH = 50 FEET