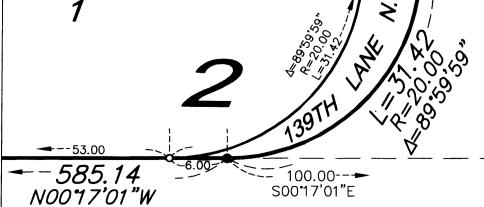

61 9 85 45 98 12

City of Andover County of Anoka Sec. 26 & 35, T. 32, R. 24



## BUNKER LAKE VILLAGE

De 67 of abstract pg. 12

City of Andover County of Anoka Sec. 26 & 35, T. 32, R. 24



NOTE: FOR THE PURPOSES OF THIS PLAT, THE WEST LINE OF THE NW1/4 OF THE NW1/4 OF SEC. 35, T. 32, R. 24 IS ASSUMED TO HAVE A BEARING OF NOO"17'01"W.

DENOTES FOUND MONUMENT. ALL MONUMENTS REQUIRED BY MINNESOTA STATUTE, WHETHER SHOWN ON THIS PLAT OR NOT, WILL BE SET WITHIN ONE YEAR OF THE RECORDING DATE OF THIS PLAT, AND SHALL BE EVIDENCED BY A 1/2" INCH BY 14 INCH IRON PIPE MARKED BY RLS 12251.

DENOTES ANOKA COUNTY MONUMENT. ---- DENOTES "RIGHT OF ACCESS" DEDICATED TO THE COUNTY OF ANOKA



AND 5 FEET WIDE AND ADJOINING ALL SIDE LOT LINES UNLESS OTHERWISE SHOWN ON THE PLAT.

SCALE - 1 INCH = 50 FEET



DETAIL A - SCALE - 1 INCH = 10 FEET