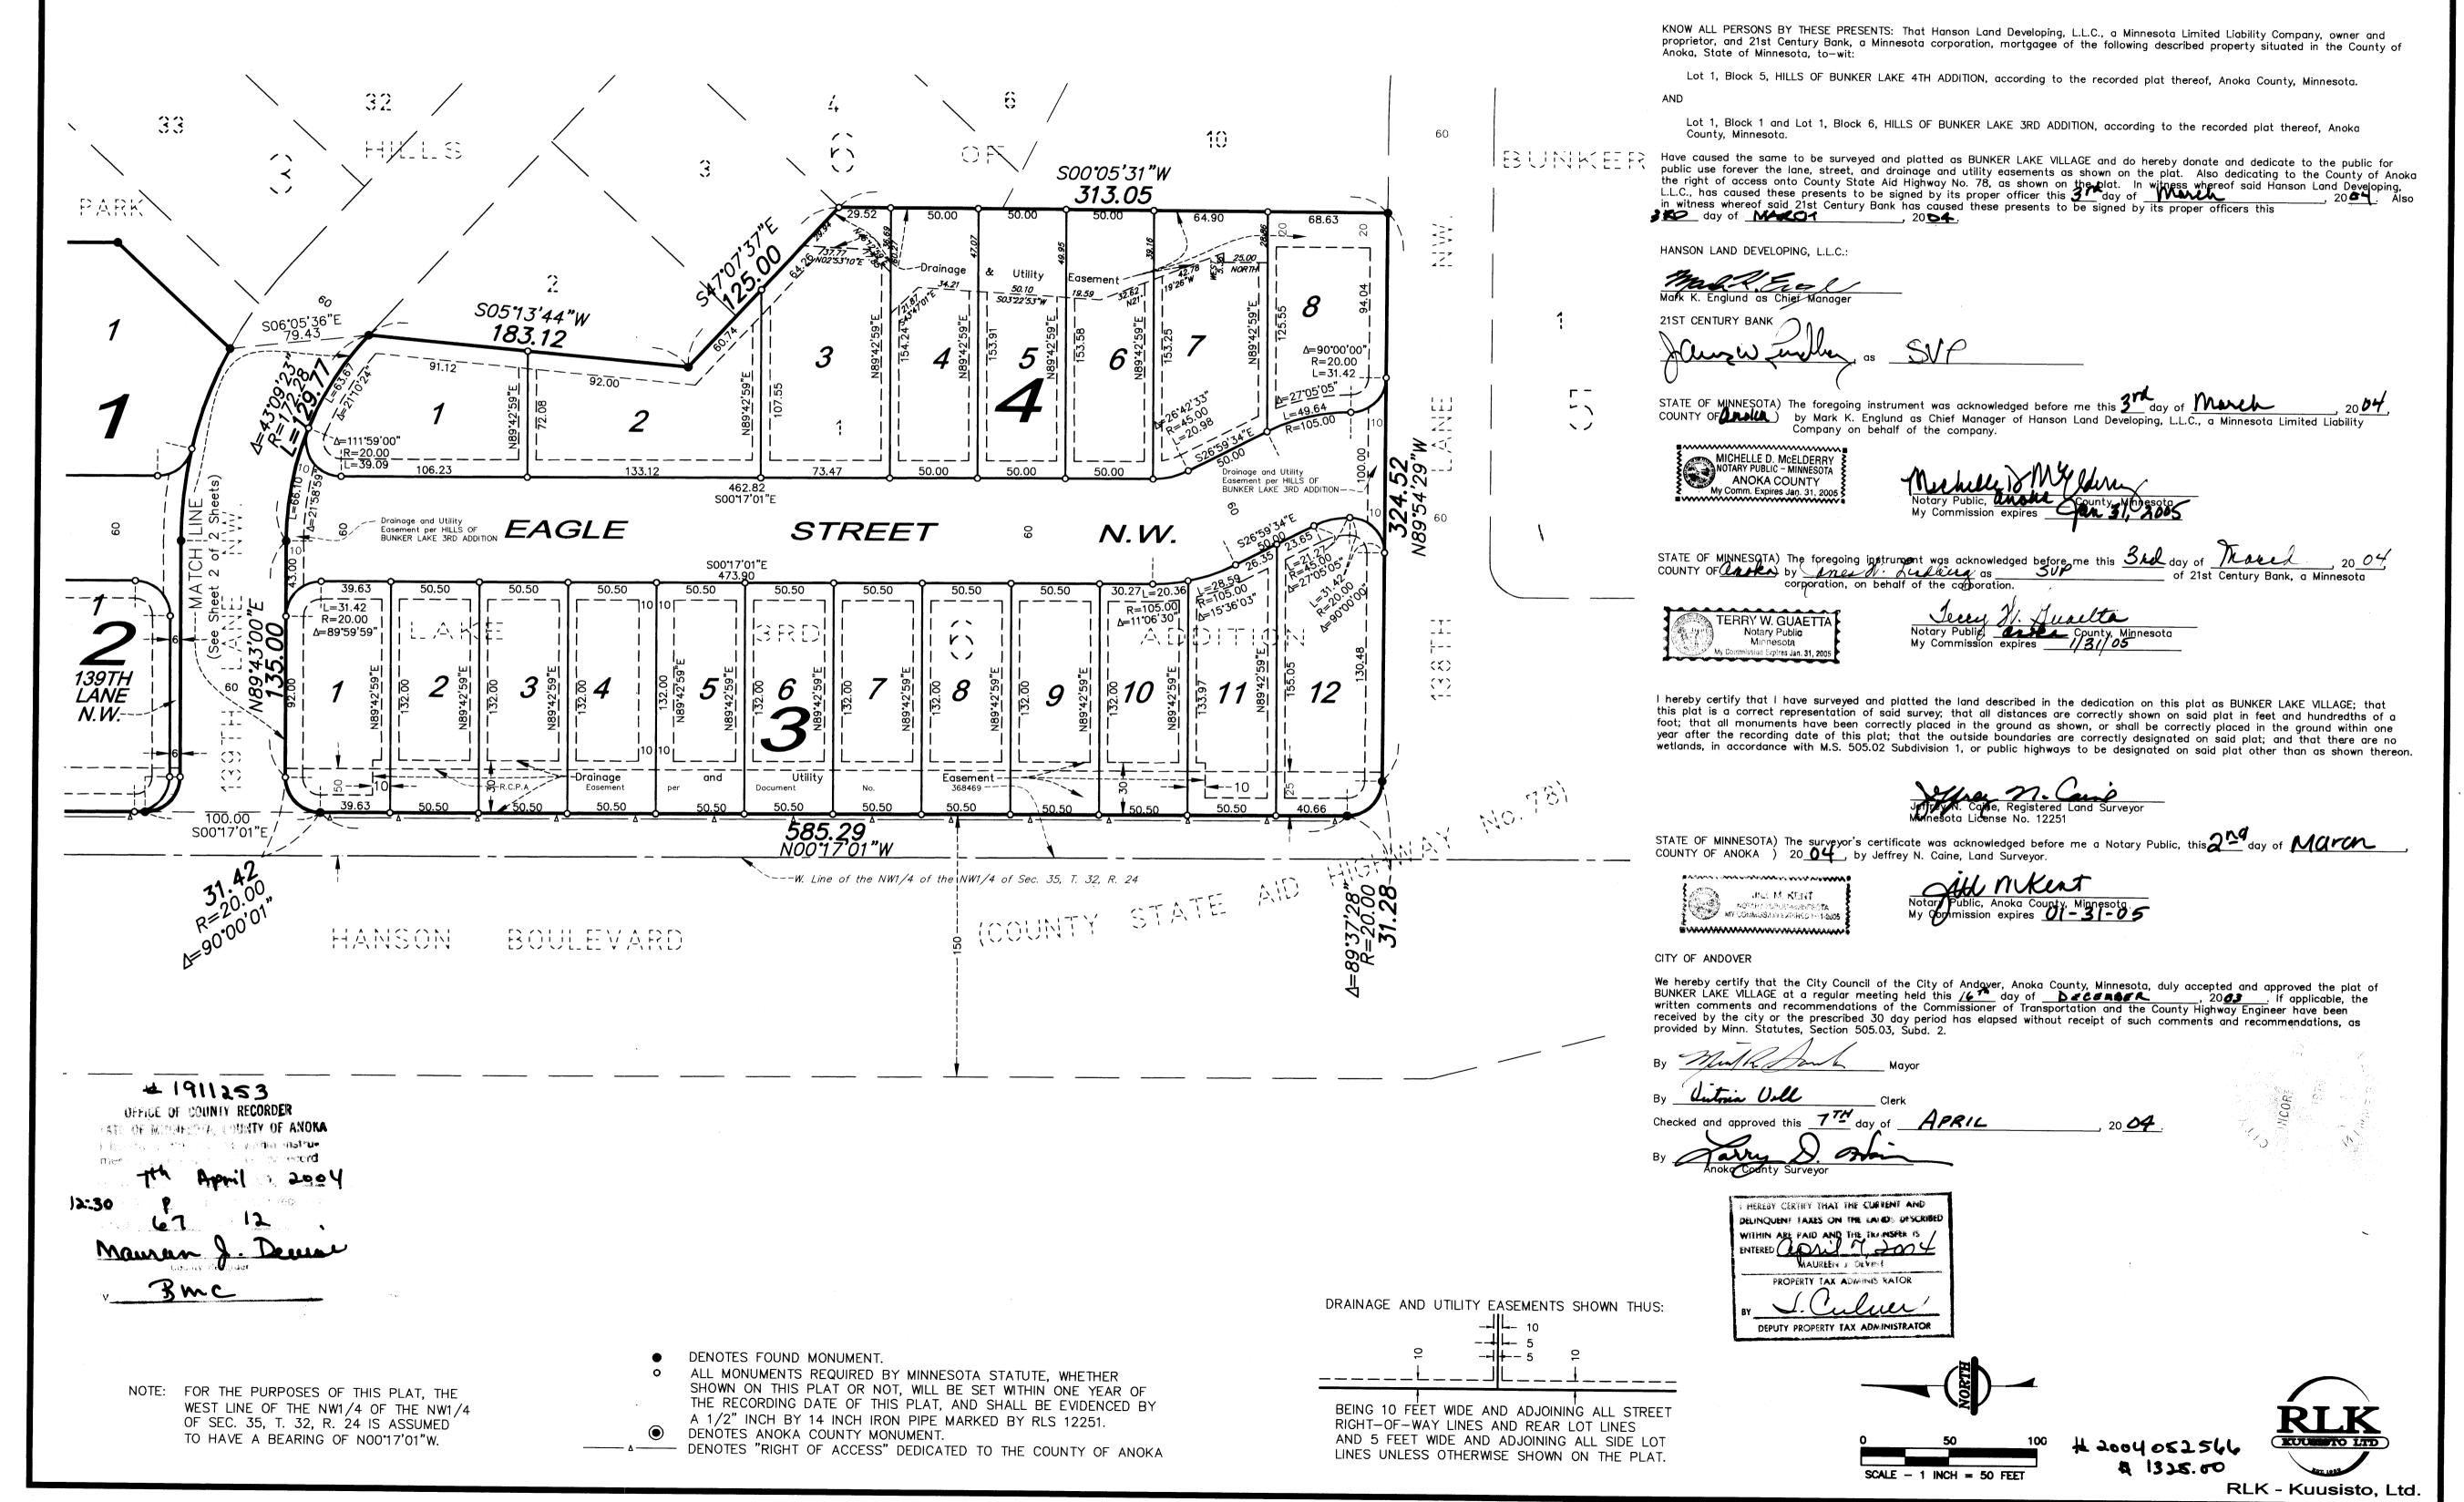

## OFFICIAL PLAT

## BUNKER LAKE VILLAGE BE 61 9 85 45 98 12

City of Andover County of Anoka Sec. 26 & 35, T. 32, R. 24

## BUNKER LAKE VILLAGE

De 67 of abstract pg. 12

City of Andover County of Anoka Sec. 26 & 35, T. 32, R. 24

NOTE: FOR THE PURPOSES OF THIS PLAT, THE WEST LINE OF THE NW1/4 OF THE NW1/4 OF SEC. 35, T. 32, R. 24 IS ASSUMED TO HAVE A BEARING OF NOO"17'01"W.

DENOTES FOUND MONUMENT. ALL MONUMENTS REQUIRED BY MINNESOTA STATUTE, WHETHER SHOWN ON THIS PLAT OR NOT, WILL BE SET WITHIN ONE YEAR OF THE RECORDING DATE OF THIS PLAT, AND SHALL BE EVIDENCED BY A 1/2" INCH BY 14 INCH IRON PIPE MARKED BY RLS 12251.

DENOTES ANOKA COUNTY MONUMENT. ---- DENOTES "RIGHT OF ACCESS" DEDICATED TO THE COUNTY OF ANOKA

AND 5 FEET WIDE AND ADJOINING ALL SIDE LOT LINES UNLESS OTHERWISE SHOWN ON THE PLAT.

SCALE - 1 INCH = 50 FEET