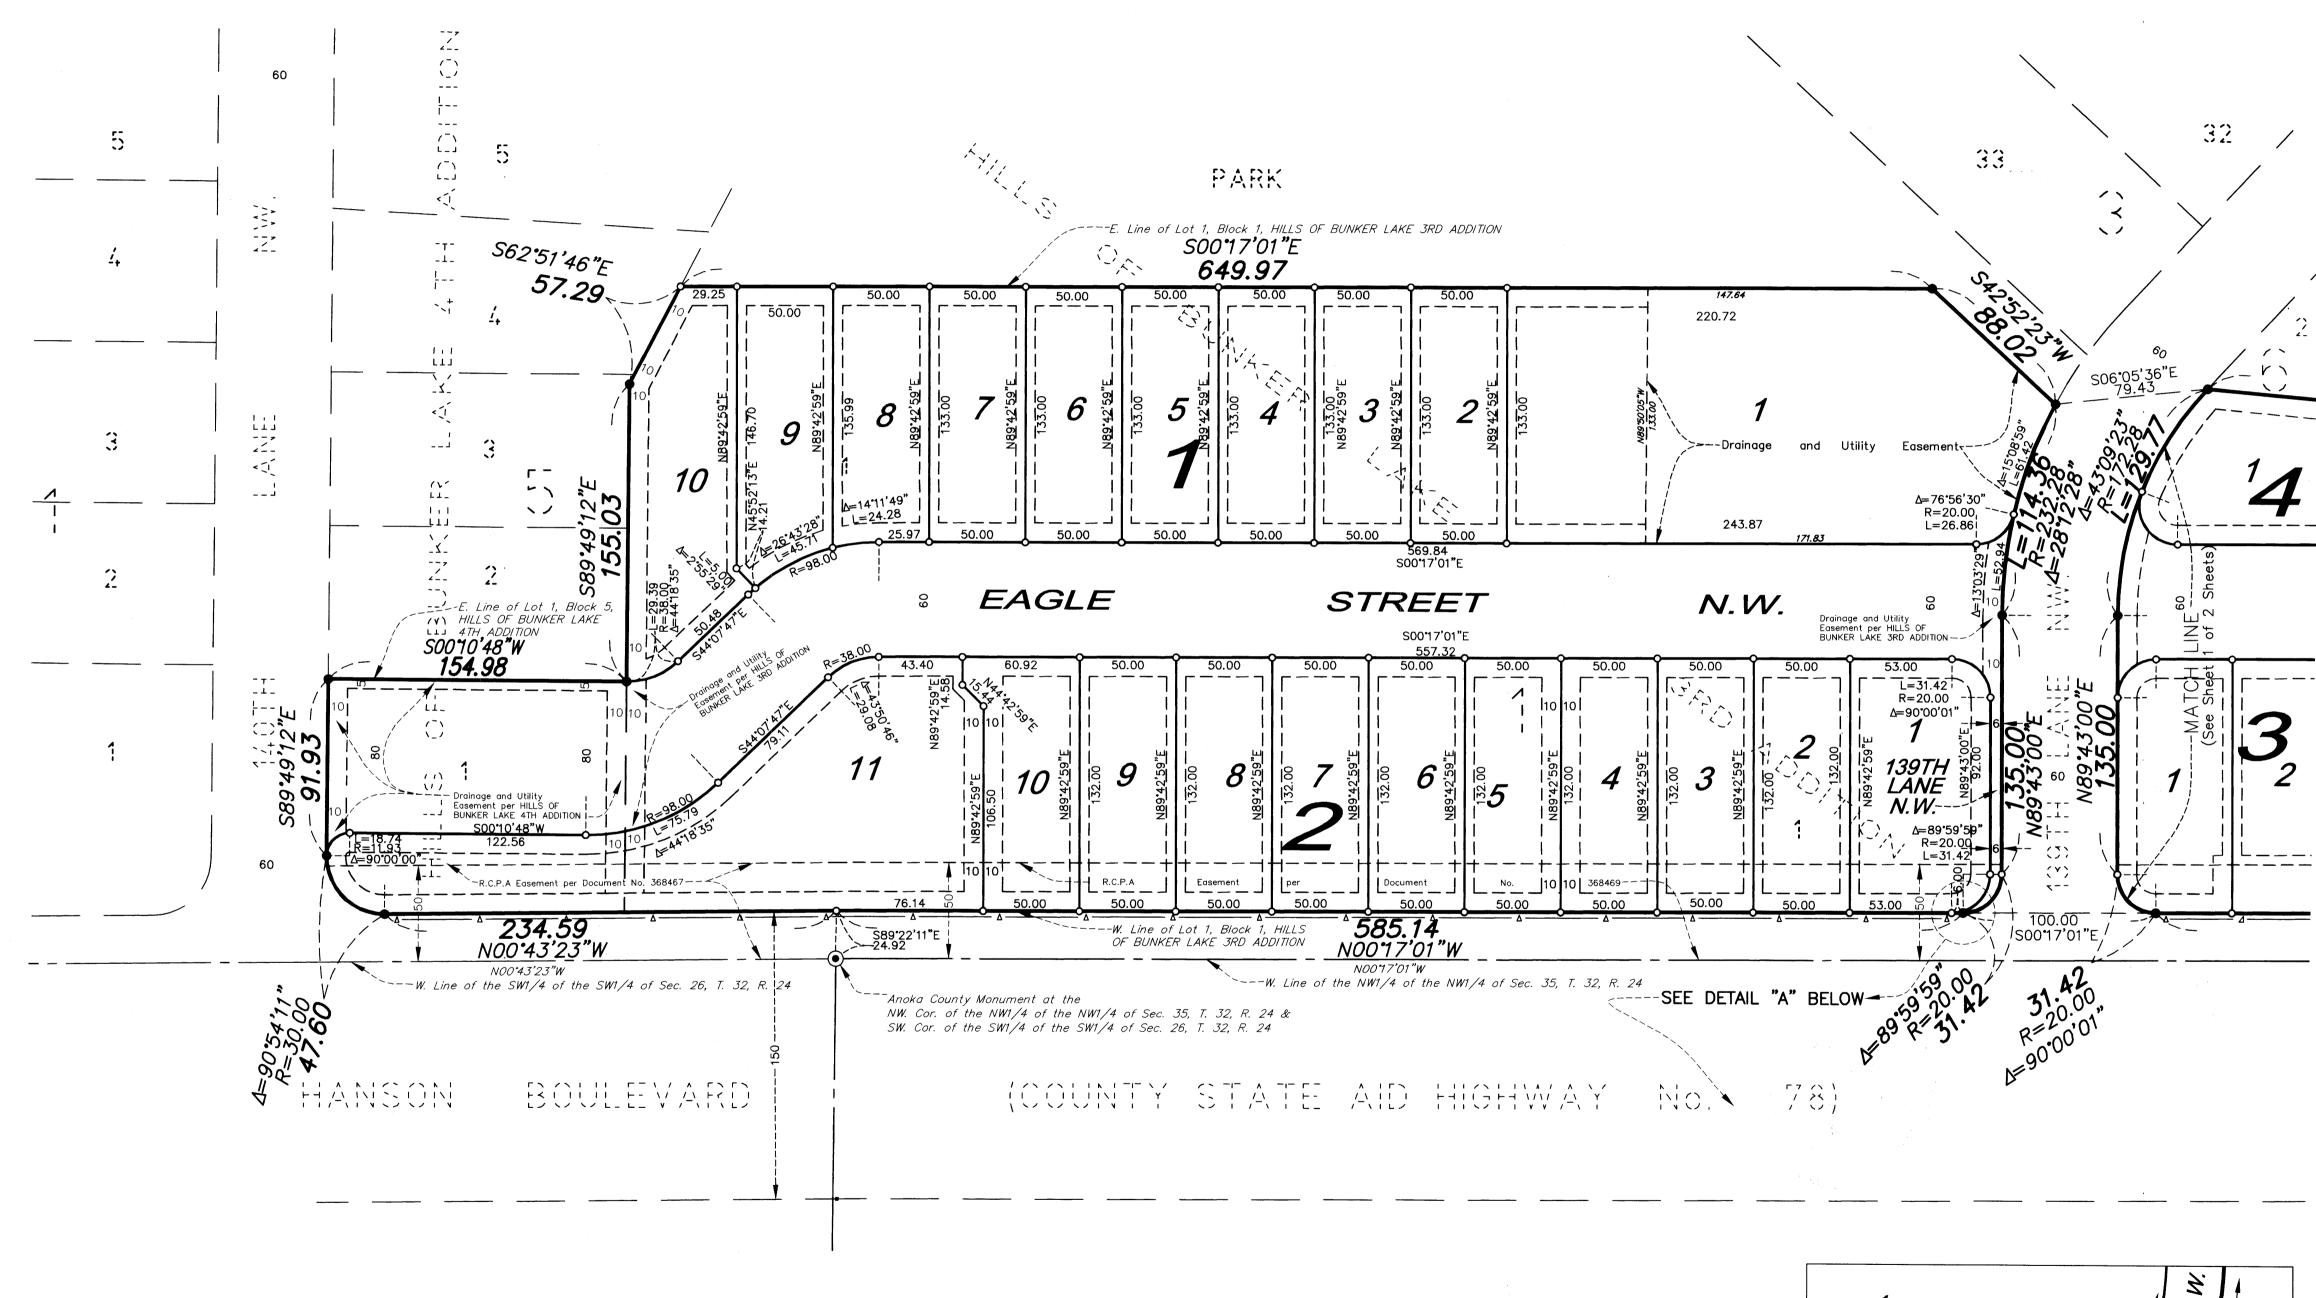

## OFFICIAL PLAT

## BUNKER LAKE VILLAGE BE 61 9 85 45 98 12

City of Andover County of Anoka Sec. 26 & 35, T. 32, R. 24

## BUNKER LAKE VILLAGE

De 67 of abstract pg. 12

City of Andover County of Anoka Sec. 26 & 35, T. 32, R. 24

NOTE: FOR THE PURPOSES OF THIS PLAT, THE WEST LINE OF THE NW1/4 OF THE NW1/4 OF SEC. 35, T. 32, R. 24 IS ASSUMED TO HAVE A BEARING OF NOO"17'01"W.

DENOTES FOUND MONUMENT. ALL MONUMENTS REQUIRED BY MINNESOTA STATUTE, WHETHER SHOWN ON THIS PLAT OR NOT, WILL BE SET WITHIN ONE YEAR OF THE RECORDING DATE OF THIS PLAT, AND SHALL BE EVIDENCED BY A 1/2" INCH BY 14 INCH IRON PIPE MARKED BY RLS 12251.

DENOTES ANOKA COUNTY MONUMENT. ---- DENOTES "RIGHT OF ACCESS" DEDICATED TO THE COUNTY OF ANOKA

AND 5 FEET WIDE AND ADJOINING ALL SIDE LOT LINES UNLESS OTHERWISE SHOWN ON THE PLAT.

SCALE - 1 INCH = 50 FEET