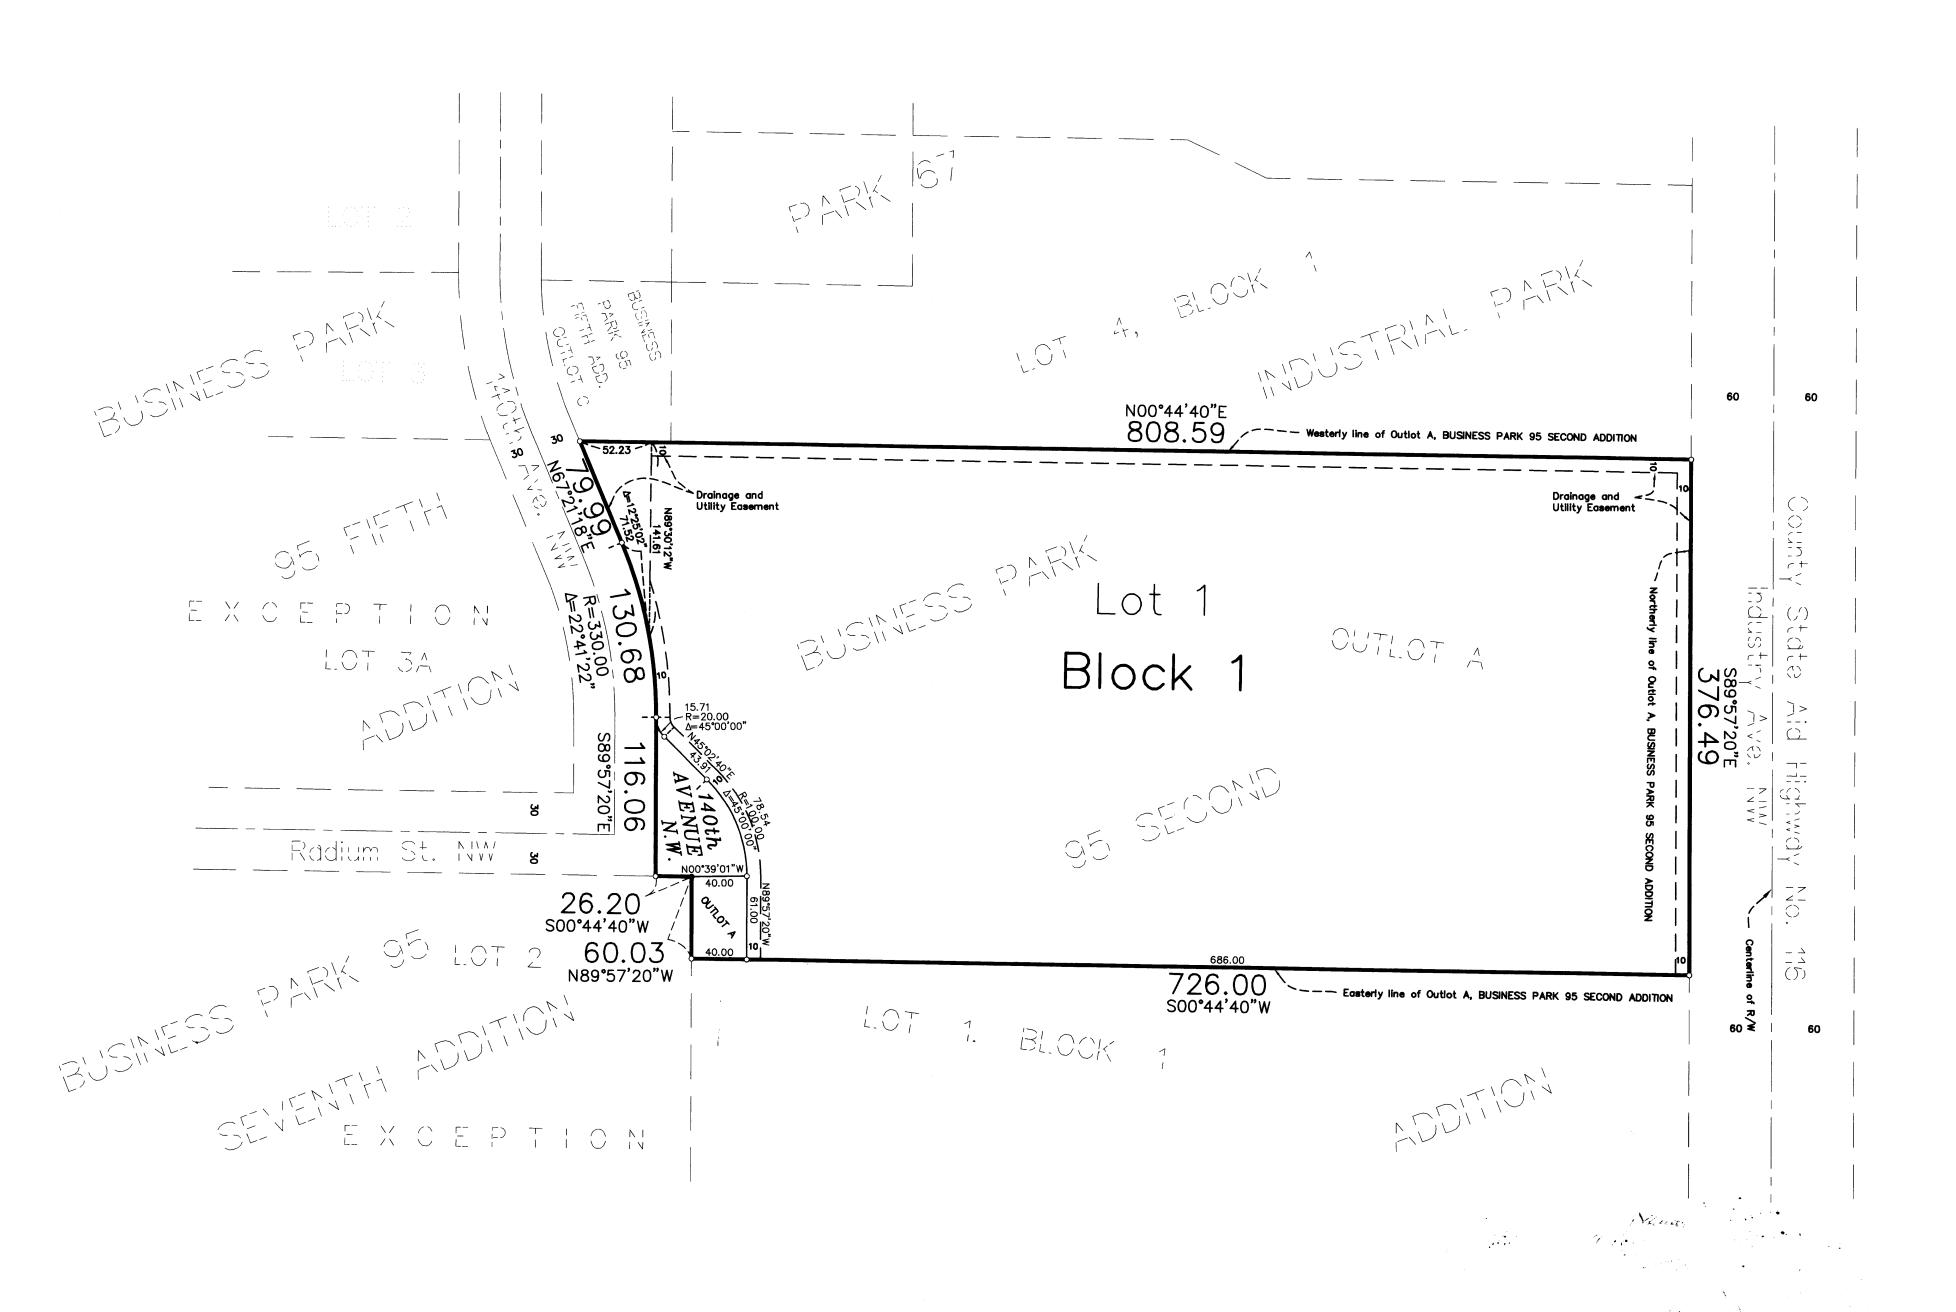

## BUSINESS PARK 95 EIGHTH ADDITION

CITY OF RAMSEY
COUNTY OF ANOKA
Sec. 35, Twp. 32, Rge. 25

KNOW ALL PERSONS BY THESE PRESENTS: That the City of Ramsey, a Minnesota Municipal Corporation, fee owner of the following described property situated in the County of Anoka, State of Minnesota to wit:

Outlot A, BUSINESS PARK 95 SECOND ADDITION, according to the recorded plat thereof, Anoka County, Minnesota. EXCEPT those parts of said Outlot A platted as BUSINESS PARK 95 FIFTH ADDITION, and as BUSINESS PARK 95 SEVENTH ADDITION, said Anoka County, Minnesota.

Has caused the same to be surveyed, platted and known as BUSINESS PARK 95 EIGHTH ADDITION and does hereby donate and dedicate to the public for public use forever the avenue and drainage and utility easements as shown on this plat. In witness whereof said City of Ramsey, a Minnesota Municipal Corporation, has caused these presents to be signed by Thomas Gamec, as Mayor, and James E. Norman, as City Clerk, and its corporate seal to be hereunto affixed this 24th day of March................................, 2000.

## BUSINESS PARK 95 EIGHTH ADDITION

book of lage and

CITY OF RAMSEY

COUNTY OF ANOKA

Sec. 35, Twp. 32, Rge. 25

otherwise indicated on the plat.

- Denotes found monument.
- Denotes 1/2 inch by 14 inch iron monument set and marked with Minnesota Registration No. 18420.

For the purposes of this plat the easterly line of Outlot A, BUSINESS PARK 95 SECOND ADDITION is assumed to bear S 00°44'40" W.