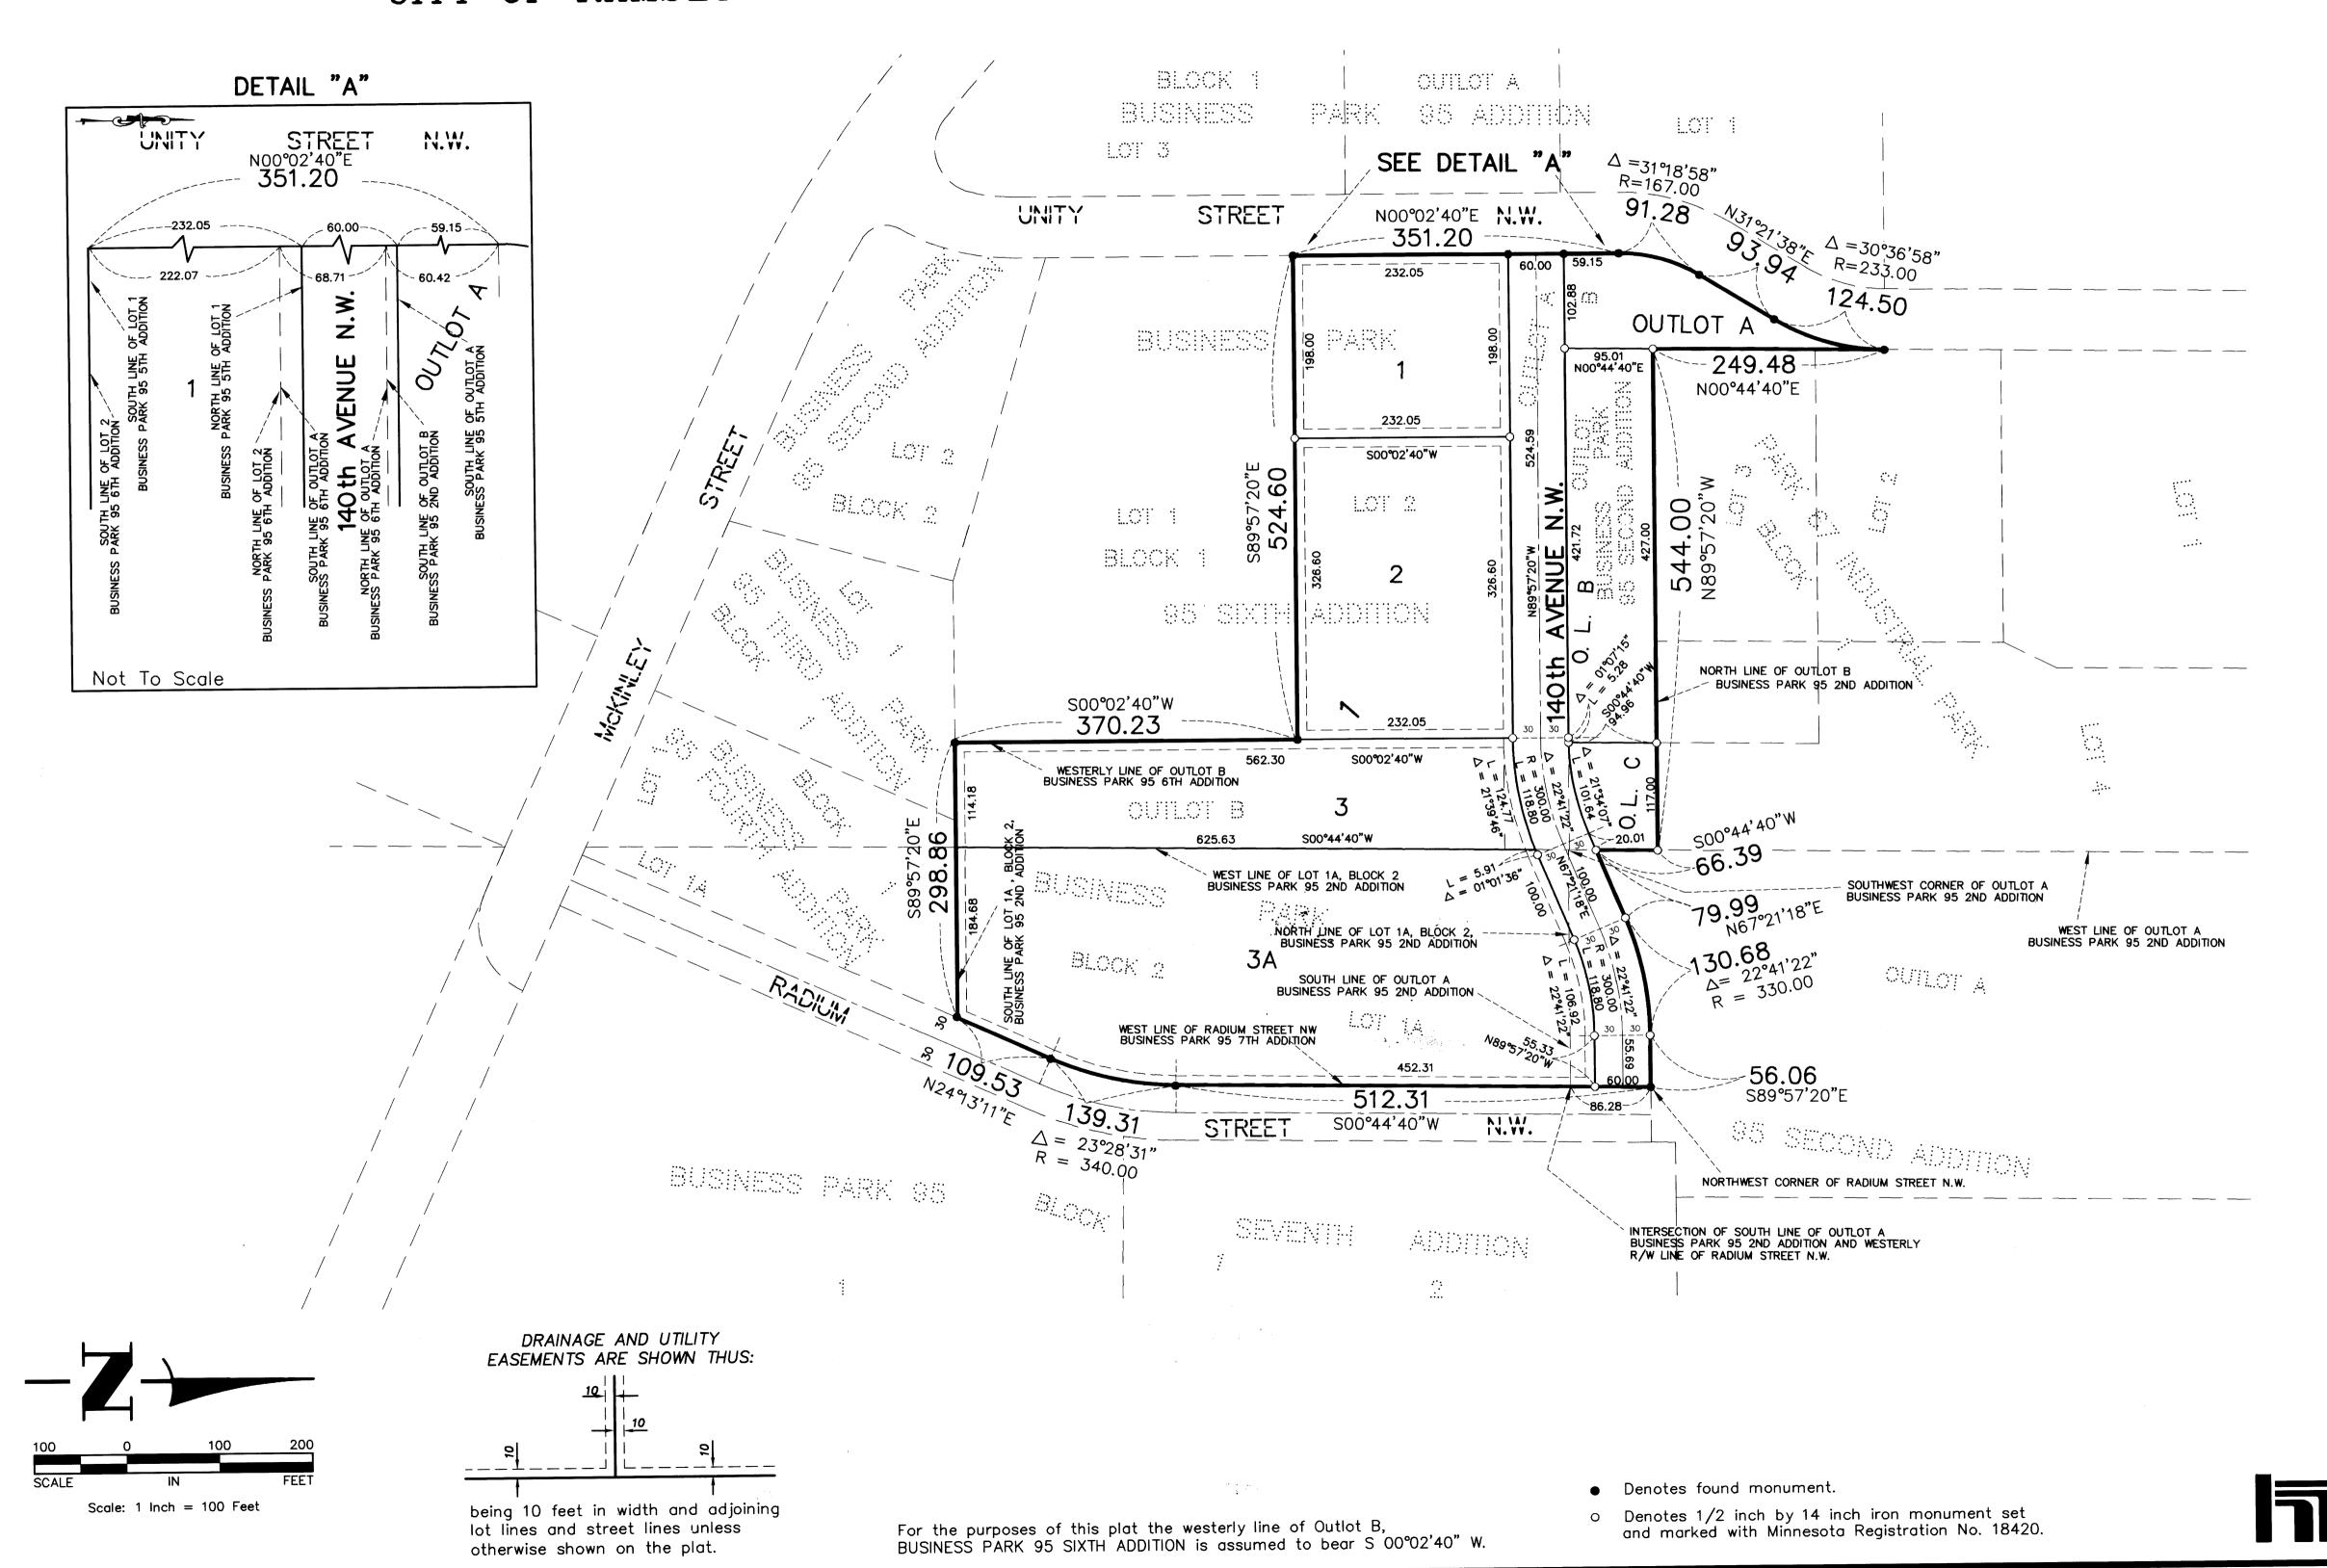

## BUSINESS PARK 95 FIFTH ADDITION

CITY OF RAMSEY

COUNTY OF ANOKA

| KNOW ALL PERSONS BY THESE PRESENTS: That the City of Ramsey, a Minnesota Municipal Corporation, fee owner of the following described property situated in the County of Anoka, State of Minnesota to wit:                                                                                                                                                                                                                                                                                                                                     | I hereby certify that I have surveyed and platted the property on this plat as BUSINESS PARK 95 FIFTH ADDITION; that this plat is a correct representation of said survey; that all distances are correctly shown on said plat in feet and hundredths of a foot; that all monuments have been correctly placed in the ground as shown on said plat or will be placed as required by the local governmental unit as designated on said plat; that the outside boundary lines are correctly designated on said plat; and that there are no wetlands as                                                                                                                                                                                                                                                                                                                                                                                                                                                                                                                                                                                                                                                                                                                                                                                                                                                                                                                                                                                                                                                                                                                                                                                                                                                                                                                                                                                                                                                                                                                                                                            |
|-----------------------------------------------------------------------------------------------------------------------------------------------------------------------------------------------------------------------------------------------------------------------------------------------------------------------------------------------------------------------------------------------------------------------------------------------------------------------------------------------------------------------------------------------|---------------------------------------------------------------------------------------------------------------------------------------------------------------------------------------------------------------------------------------------------------------------------------------------------------------------------------------------------------------------------------------------------------------------------------------------------------------------------------------------------------------------------------------------------------------------------------------------------------------------------------------------------------------------------------------------------------------------------------------------------------------------------------------------------------------------------------------------------------------------------------------------------------------------------------------------------------------------------------------------------------------------------------------------------------------------------------------------------------------------------------------------------------------------------------------------------------------------------------------------------------------------------------------------------------------------------------------------------------------------------------------------------------------------------------------------------------------------------------------------------------------------------------------------------------------------------------------------------------------------------------------------------------------------------------------------------------------------------------------------------------------------------------------------------------------------------------------------------------------------------------------------------------------------------------------------------------------------------------------------------------------------------------------------------------------------------------------------------------------------------------|
| Lot 2, Block 1, Outlot A and Outlot B, BUSINESS PARK 95 SIXTH ADDITION, Anoka County, Minnesota.                                                                                                                                                                                                                                                                                                                                                                                                                                              | defined in MS 505.02, subd. 1, or public highways to be designated other than as shown.  Charles R. Christopherson, Land Surveyor                                                                                                                                                                                                                                                                                                                                                                                                                                                                                                                                                                                                                                                                                                                                                                                                                                                                                                                                                                                                                                                                                                                                                                                                                                                                                                                                                                                                                                                                                                                                                                                                                                                                                                                                                                                                                                                                                                                                                                                               |
| Outlot B, BUSINESS PARK 95 SECOND ADDITION, Anoka County, Minnesota.                                                                                                                                                                                                                                                                                                                                                                                                                                                                          | Minnesota Registration No. 18420                                                                                                                                                                                                                                                                                                                                                                                                                                                                                                                                                                                                                                                                                                                                                                                                                                                                                                                                                                                                                                                                                                                                                                                                                                                                                                                                                                                                                                                                                                                                                                                                                                                                                                                                                                                                                                                                                                                                                                                                                                                                                                |
| AND That part of Lot 14 Block 2 BUSINESS PARK 95 SECOND ADDITION, Anoka County, Minnesota, lying                                                                                                                                                                                                                                                                                                                                                                                                                                              | STATE OF MINNESOTA<br>COUNTY OF ANOKA                                                                                                                                                                                                                                                                                                                                                                                                                                                                                                                                                                                                                                                                                                                                                                                                                                                                                                                                                                                                                                                                                                                                                                                                                                                                                                                                                                                                                                                                                                                                                                                                                                                                                                                                                                                                                                                                                                                                                                                                                                                                                           |
| westerly of Radium Street N.W. as platted in BUSINESS PARK 95 SEVENTH ADDITION, Anoka County, Minnesota.                                                                                                                                                                                                                                                                                                                                                                                                                                      | The foregoing instrument was acknowledged before me this <u>187H</u> day of <u>JUNE</u> , 1998, by Charles R. Christopherson,                                                                                                                                                                                                                                                                                                                                                                                                                                                                                                                                                                                                                                                                                                                                                                                                                                                                                                                                                                                                                                                                                                                                                                                                                                                                                                                                                                                                                                                                                                                                                                                                                                                                                                                                                                                                                                                                                                                                                                                                   |
| AND                                                                                                                                                                                                                                                                                                                                                                                                                                                                                                                                           | Land Surveyor.  LARRY K. AFFIELD \$ S. A. S |
| That part of Outlot A, BUSINESS PARK 95 SECOND ADDITION, Anoka County, Minnesota, described as follows:                                                                                                                                                                                                                                                                                                                                                                                                                                       | NOTARY PUBLIC MINNESOTA  My Comm. Exp. Jan. 31, 2000  My Commission Expires January 31, 2000                                                                                                                                                                                                                                                                                                                                                                                                                                                                                                                                                                                                                                                                                                                                                                                                                                                                                                                                                                                                                                                                                                                                                                                                                                                                                                                                                                                                                                                                                                                                                                                                                                                                                                                                                                                                                                                                                                                                                                                                                                    |
| Beginning at the intersection of the south line of said Outlot A and the westerly line of Radium Street N.W. as platted in BUSINESS PARK 95 SEVENTH ADDITION, Anoka County, Minnesota; thence North 00 degrees 44 minutes 40 seconds East, along said westerly line, a distance of 86.28 feet to the northwest corner of said                                                                                                                                                                                                                 | My Commission Expires                                                                                                                                                                                                                                                                                                                                                                                                                                                                                                                                                                                                                                                                                                                                                                                                                                                                                                                                                                                                                                                                                                                                                                                                                                                                                                                                                                                                                                                                                                                                                                                                                                                                                                                                                                                                                                                                                                                                                                                                                                                                                                           |
| Radium Street N.W.; thence North 89 degrees 57 minutes 20 seconds West a distance of 55.06 feet; thence                                                                                                                                                                                                                                                                                                                                                                                                                                       | RAMSEY, MINNESOTA                                                                                                                                                                                                                                                                                                                                                                                                                                                                                                                                                                                                                                                                                                                                                                                                                                                                                                                                                                                                                                                                                                                                                                                                                                                                                                                                                                                                                                                                                                                                                                                                                                                                                                                                                                                                                                                                                                                                                                                                                                                                                                               |
| westerly a distance of 130.08 feet along a tangental carve solved solves and a central angle of 22 degrees 41 minutes 22 seconds; thence South 67 degrees 21 minutes 18 seconds West a distance of 79.99 feet to a point on the west line of said Outlot A; thence southerly along said west line to the southwest corner of said Outlot A; thence easterly along the south line of said Outlot A to the point of beginning.                                                                                                                  | This plat of BUSINESS PARK 95 FIFTH ADDITION was approved and accepted by the City Council of Ramsey, Minnesota, at a regular meeting thereof held this 22 th day of, 1997. If applicable, the written comments and recommendations of the Commissioner of Transportation and the County Highway Engineer have been received by the City or the prescribed 30 day period has elapsed without receipt of such comments and recommendations, as provided by Minn. Statutes Section 505.03, Subd. 2.                                                                                                                                                                                                                                                                                                                                                                                                                                                                                                                                                                                                                                                                                                                                                                                                                                                                                                                                                                                                                                                                                                                                                                                                                                                                                                                                                                                                                                                                                                                                                                                                                               |
| Has caused the same to be surveyed, platted and known as BUSINESS PARK 95 FIFTH ADDITION and do hereby donate and dedicate to the public for public use forever the avenue and drainage and utility easements as shown on this plat. In witness whereof said City of Ramsey, a Minnesota Municipal Corporation, has caused these presents to be signed by Thomas Gamec, as Mayor, and James E. Norman, as City Clerk, and its corporate seal to be hereunto affixed this James day of June 1998.  CITY OF RAMSEY  James E. Norman, City Clerk | CITY COUNCIL OF THE CITY OF RAMSEY, MINNESOTA  Thomas Gamec, Mayor  James E. Norman, City Clerk  AROUNG  AROUNG  AROUNG  AROUNG  CITY COUNCIL OF THE CITY OF RAMSEY, MINNESOTA  AROUNG  |
|                                                                                                                                                                                                                                                                                                                                                                                                                                                                                                                                               | ANOKA COUNTY SURVEYOR                                                                                                                                                                                                                                                                                                                                                                                                                                                                                                                                                                                                                                                                                                                                                                                                                                                                                                                                                                                                                                                                                                                                                                                                                                                                                                                                                                                                                                                                                                                                                                                                                                                                                                                                                                                                                                                                                                                                                                                                                                                                                                           |
|                                                                                                                                                                                                                                                                                                                                                                                                                                                                                                                                               | This plat was checked and approved on this $26^{78}$ day of $3000$ , 1998.                                                                                                                                                                                                                                                                                                                                                                                                                                                                                                                                                                                                                                                                                                                                                                                                                                                                                                                                                                                                                                                                                                                                                                                                                                                                                                                                                                                                                                                                                                                                                                                                                                                                                                                                                                                                                                                                                                                                                                                                                                                      |
| Notary Public, Anoka County, Minnesota                                                                                                                                                                                                                                                                                                                                                                                                                                                                                                        | 314837  **Tice of REGISTRAR OF TITLES ATE OF MINNESOTA COUNTY OF ANOKA COUNTY OF ANOKA hereby certify that the within instrument as filed in this office on JUN 2 5 1938.  **I' c'clock A M.  Edward M Tresks, Registrar of Thias  **Edward M Tresks, Registrar of Thias  **Anoka County Surveyor  Anoka County Surveyor  **Anoka County Surveyor  **In HEREST CERTIFY THAT THE CURRENT AND DELINQUENT TAXES ON THE LANDS OFSCRIBED WITHIN ARE PAID AND THE TRANSFER IS  **I' c'clock A M., and was dely recorded in book 55 page 60                                                                                                                                                                                                                                                                                                                                                                                                                                                                                                                                                                                                                                                                                                                                                                                                                                                                                                                                                                                                                                                                                                                                                                                                                                                                                                                                                                                                                                                                                                                                                                                            |
|                                                                                                                                                                                                                                                                                                                                                                                                                                                                                                                                               | Deputy Registrar of Thies  Deputy Registrar of Thies  Deputy Property Tax Administrator  Deputy Property Tax Administrator  And Control Property Tax Administrator                                                                                                                                                                                                                                                                                                                                                                                                                                                                                                                                                                                                                                                                                                                                                                                                                                                                                                                                                                                                                                                                                                                                                                                                                                                                                                                                                                                                                                                                                                                                                                                                                                                                                                                                                                                                                                                                                                                                                              |

## BUSINESS PARK 95 FIFTH ADDITION

CITY OF RAMSEY

COUNTY OF ANOKA