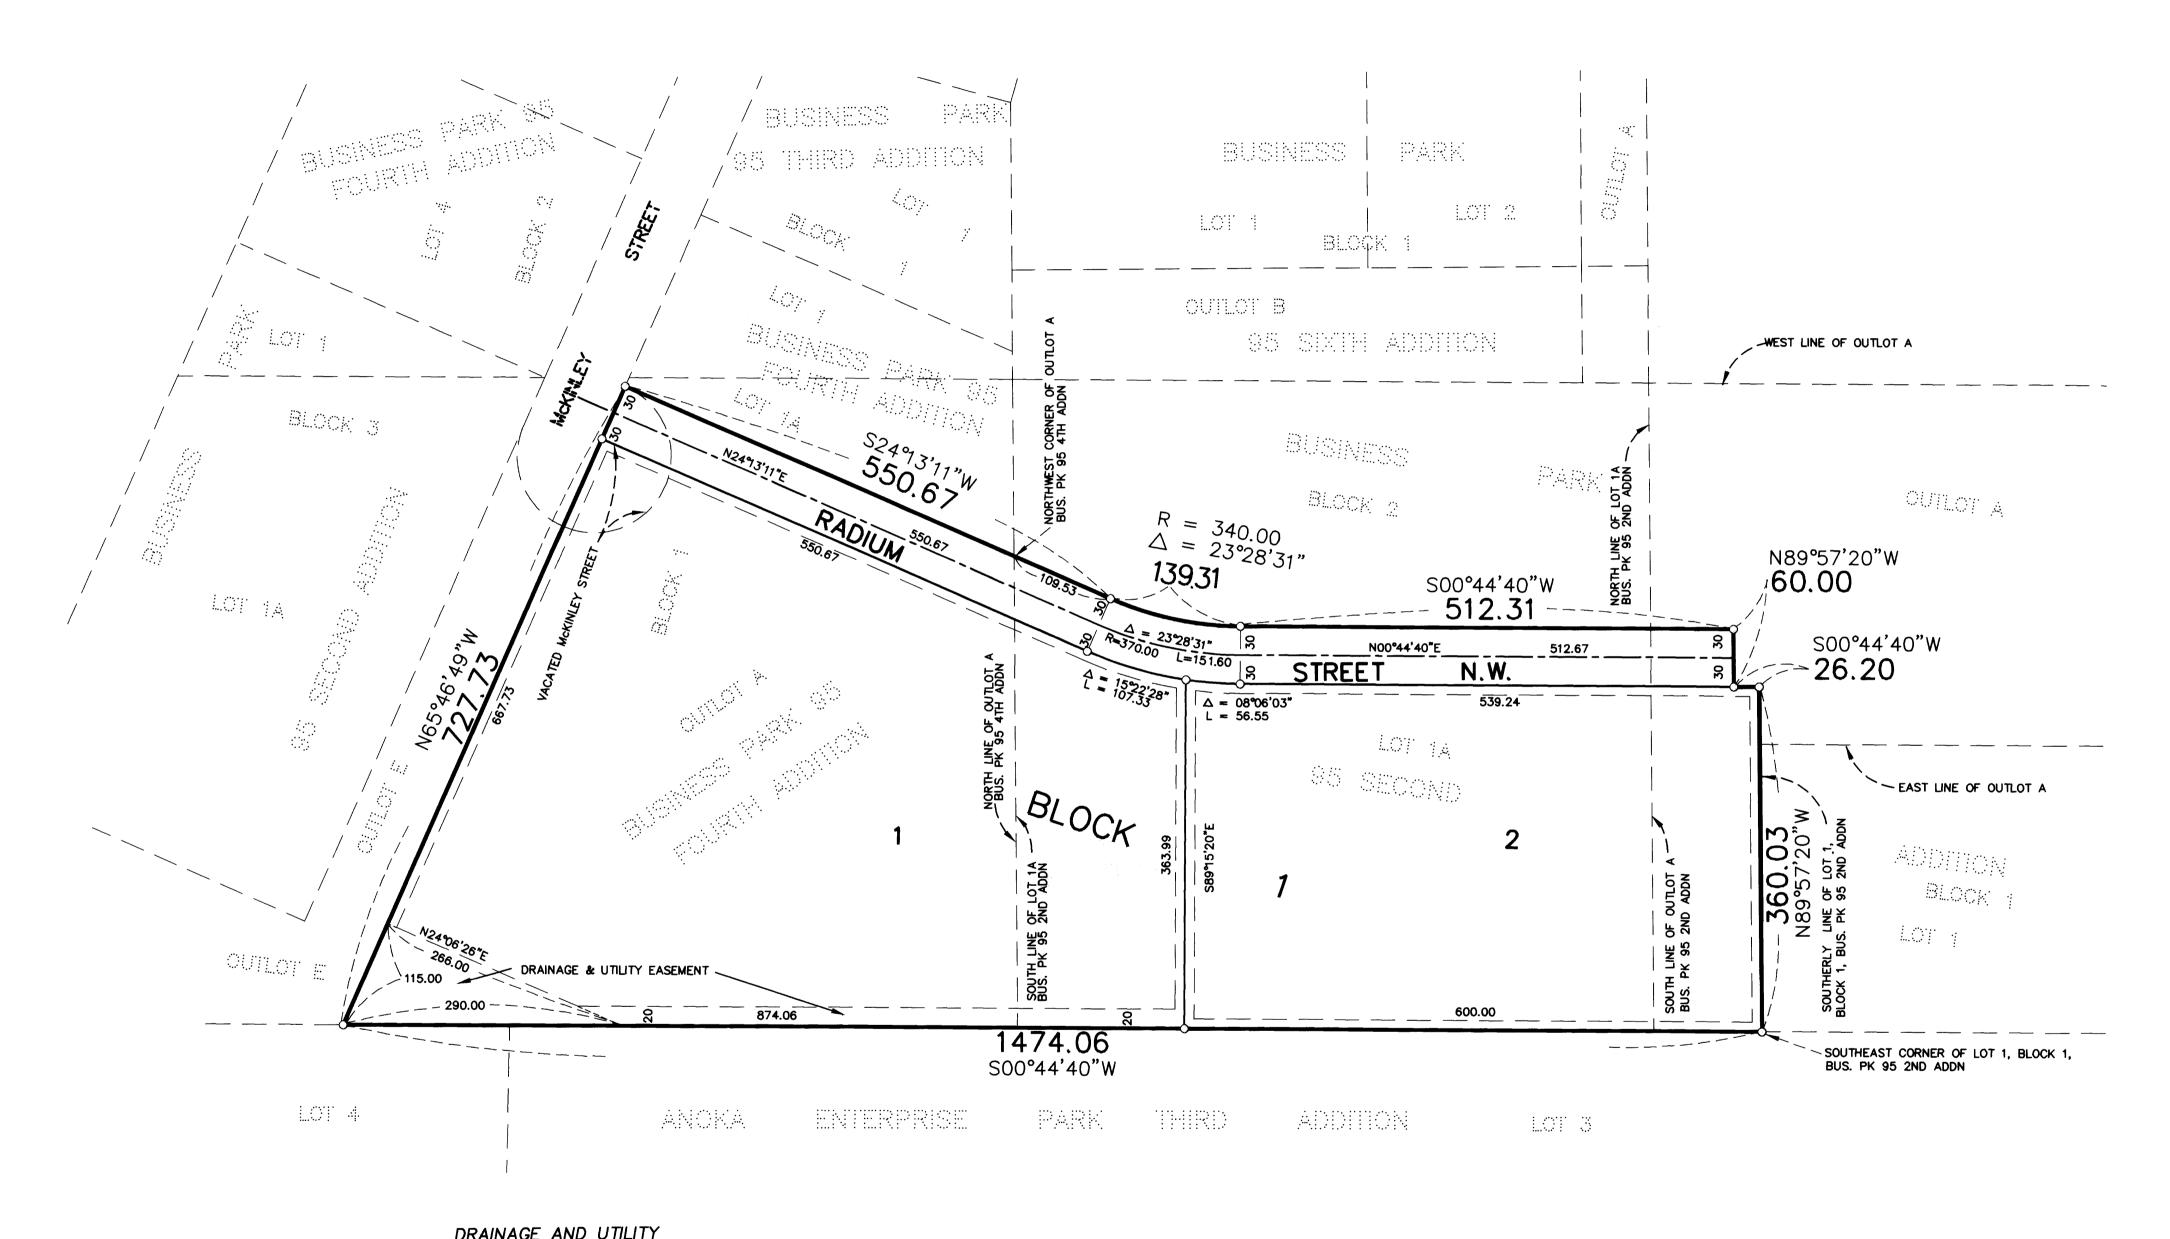

Outlot A, BUSINESS PARK 95 FOURTH ADDITION, Anoka County, Minnesota.

AND

That part of vacated McKinley Street lying northerly of the westerly extension of the southerly line of Outlot D, BUSINESS PARK 95 SECOND ADDITION, Anoka County, Minnesota.

AND

That part of Outlot A and Lot 1A, Block 2, BUSINESS PARK 95 SECOND ADDITION, Anoka County, Minnesota, lying southerly and easterly of the following described line and its extensions: Beginning at the southeast corner of Lot 1, Block 1, said BUSINESS PARK 95 SECOND ADDITION; thence North 89 degrees 57 minutes 20 seconds West, assumed bearing along the southerly line of said Lot 1 and its extension westerly, a distance of 360.03 feet; thence South 00 degrees 44 minutes 40 seconds West a distance of 26.20 feet; thence North 89 degrees 57 minutes 20 seconds West a distance of 60.00 feet; thence South 00 degrees 44 minutes 40 seconds West a distance of 512.31 feet to a point of curve; thence southwesterly a distance of 139.31 feet along a tangential curve concave to the west having a radius of 340.00 feet and a central angle of 23 degrees 28 minutes 31 seconds; thence South 24 degrees 13 minutes 11 seconds West, tangent to said curve, a distance of 109.53 feet to the northwest corner of Outlot A, said BUSINESS PARK 95 FOURTH ADDITION, and said line there terminating.

## BUSINESS PARK 95 SEVENTH ADDITION

CITY OF RAMSEY

COUNTY OF ANOKA

- Denotes found monument.
- Denotes 1/2 inch by 14 inch iron monument set and marked with Minnesota Registration No. 18420.

For the purposes of this plat the easterly line of Outlot A, BUSINESS PARK 95 FOURTH ADDITION is assumed to bear S 00°44'40" W.