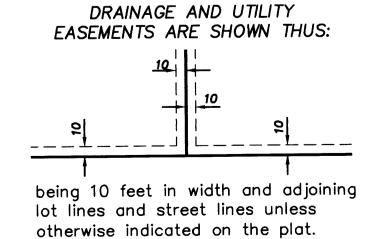

## BUSINESS PARK 95 SEVENTH ADDITION

CITY OF RAMSEY

COUNTY OF ANOKA

- Denotes found monument.
- Denotes 1/2 inch by 14 inch iron monument set and marked with Minnesota Registration No. 18420.

For the purposes of this plat the easterly line of Outlot A, BUSINESS PARK 95 FOURTH ADDITION is assumed to bear S 00°44'40" W.