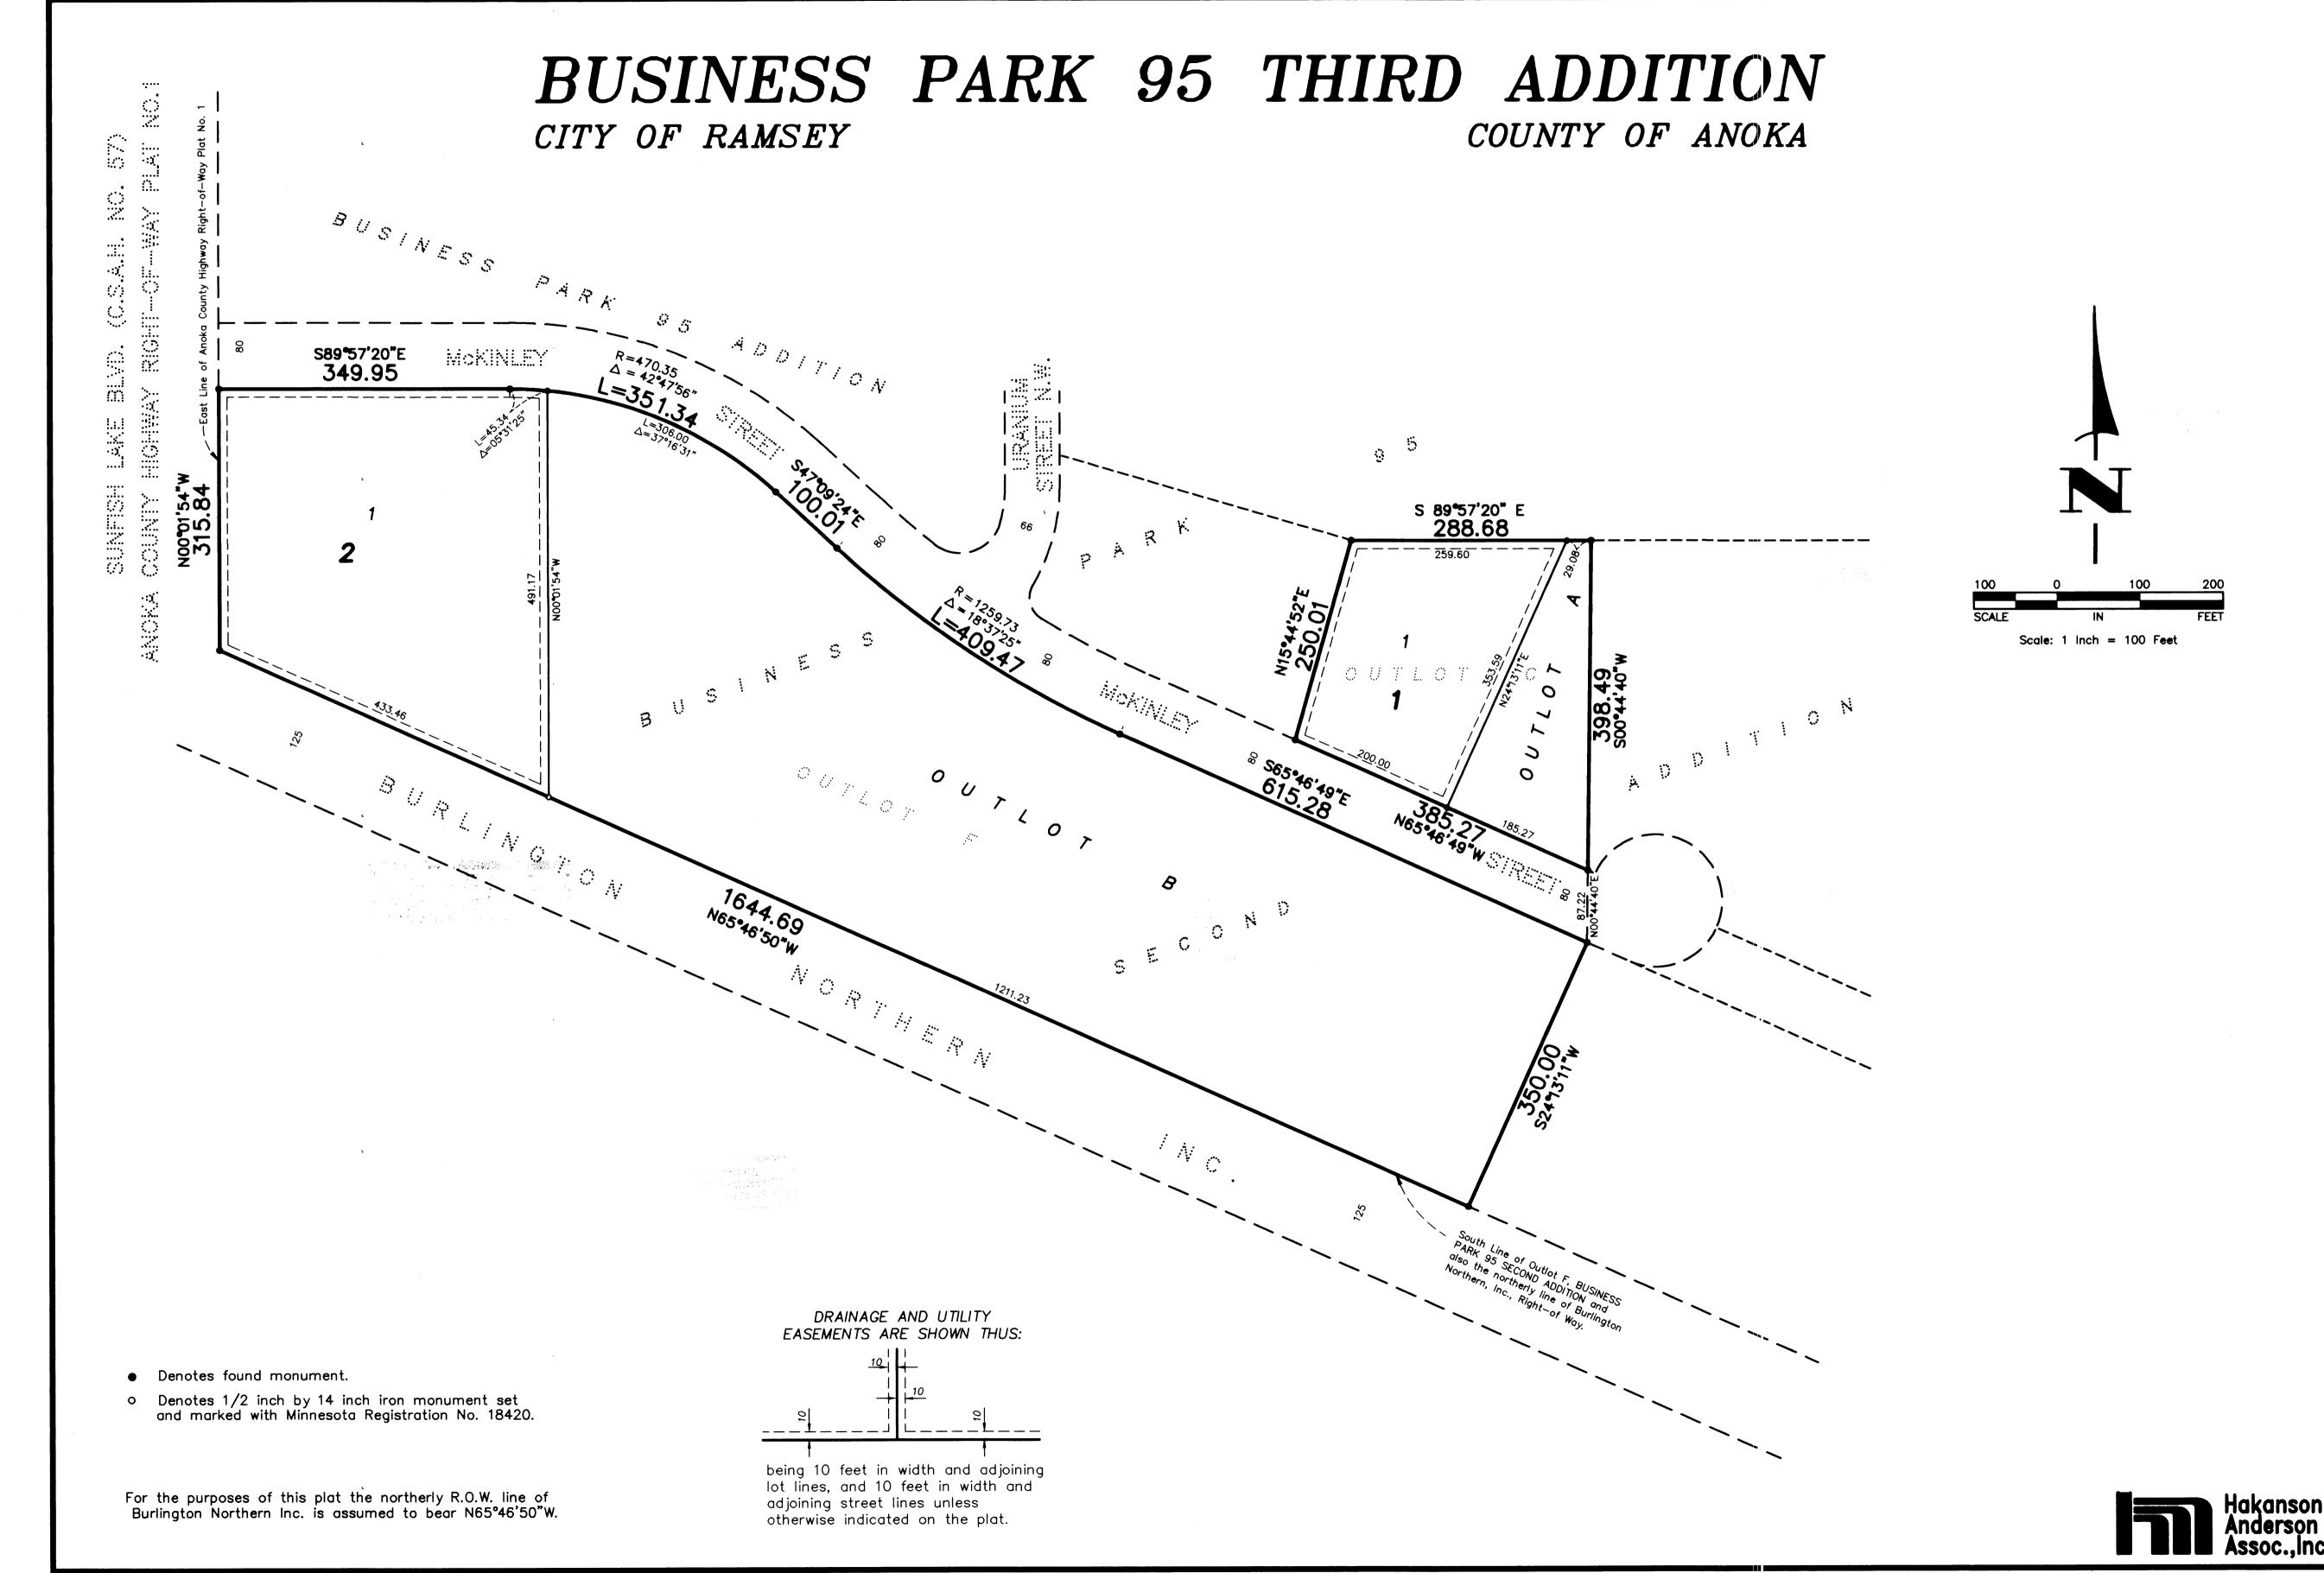

This plat of BUSINESS PARK 95 THIRD ADDITION was approved and accepted by the City Council of Ramsey, Minnesota, at a regular meeting thereof held this \_\_\_\_\_\_\_\_ day of \_\_\_\_\_\_\_\_\_\_, 1996. If applicable, the written comments and recommendations of the Commissioner of Transportation and the County Highway Engineer have been received by the City or the prescribed 30 day period has elapsed without receipt of such comments and recommendations, as provided by Minn. Statutes Section 505.03, Subd. 2.

CITY COUNCIL OF THE CITY OF RAMSEY, MINNESOTA

Glen D. Hardin, Mayor

Ryan R. Schroeder, City Clerk

ANOKA COUNTY SURVEYOR

This plat was checked and approved on this 22 20 day of 0croses, 1996

MERLYN D. ANDERSON

Merlyn D. Anderson, Anoka County Surveyor

Ly - Lawy D. Leputy