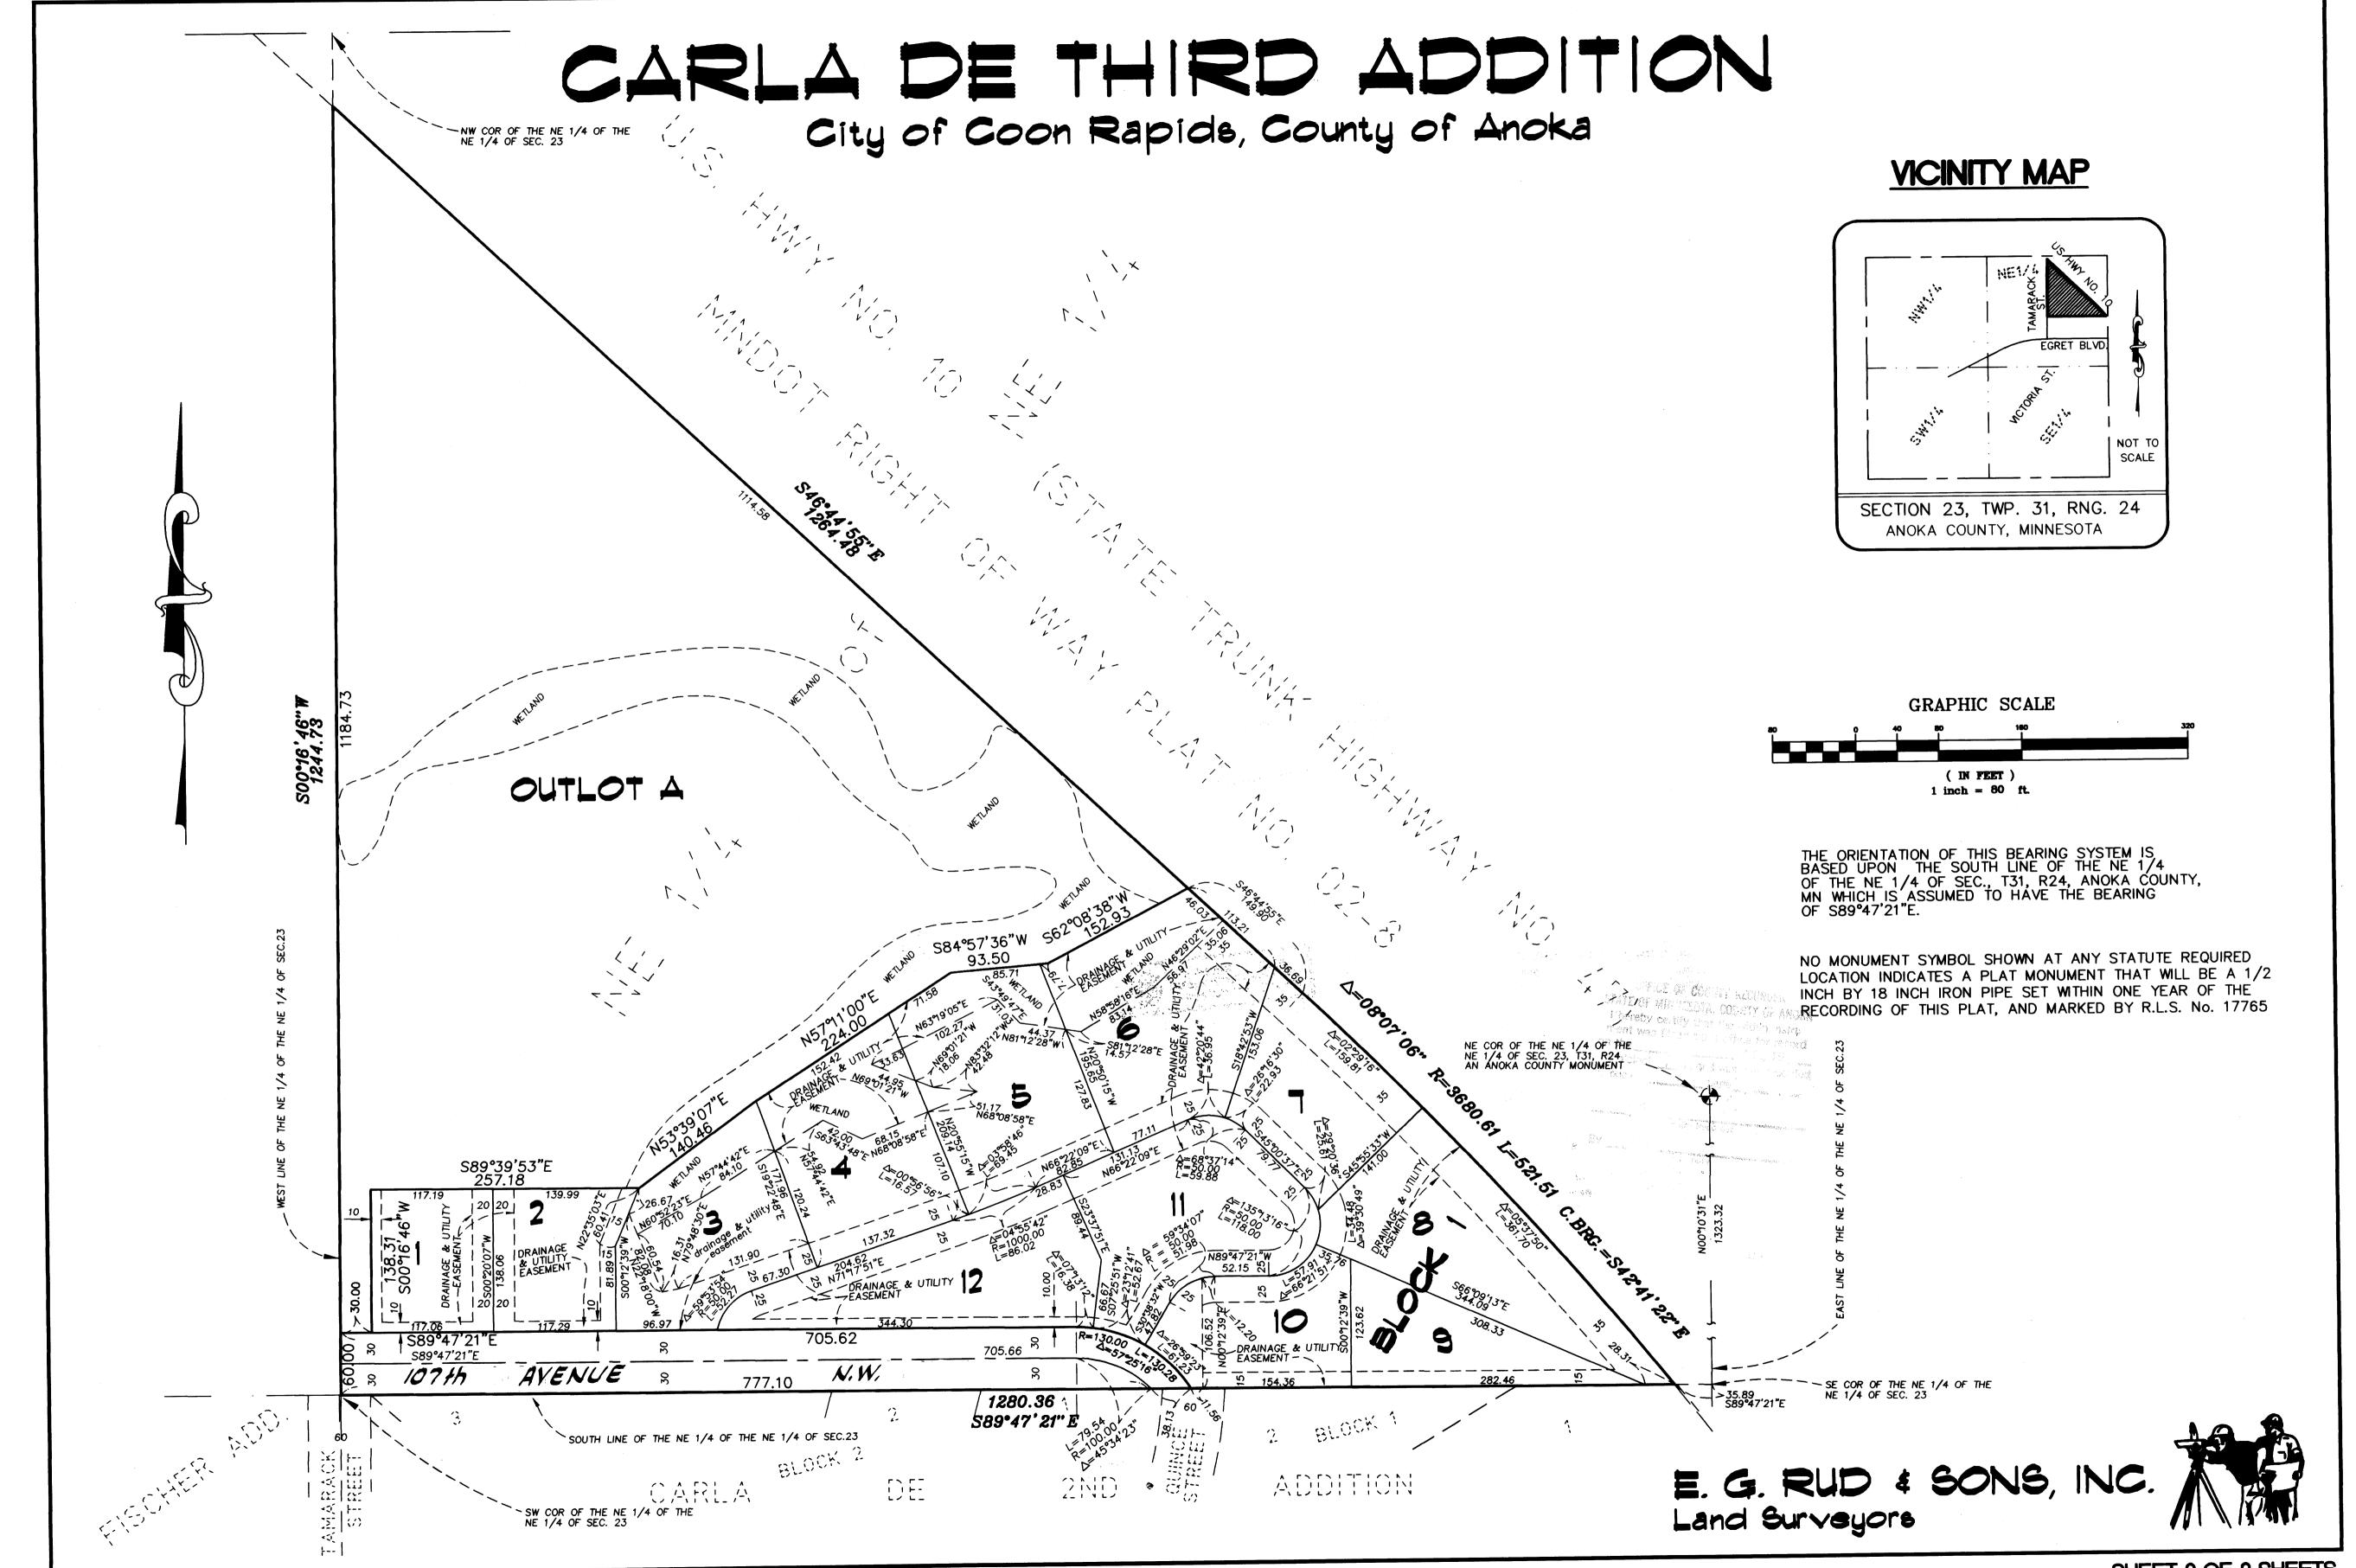

## CARLA DE THIRD ADDITION

## City of Coon Rapids, County of Anoka

KNOW ALL MEN BY THESE PRESENTS that Keith T. Harstad and Diane N. Harstad, husband and wife, owners and Builders Development & Finance, Inc., a Minnesota Corporation, mortgagee of the following described property situated in Anoka County, Minnesota:

All that part of the Northeast Quarter of the Northeast Quarter of Section 23, Township 31, Range 24, Anoka County, Minnesota, which lies southwesterly of U.S. Highway No. 10.

Have caused the same to be surveyed, platted and known as CARLA DE THIRD ADDITION and do hereby dedicate to the public for the public use forever thoroughfare and the drainage and utility easements as shown on the plat.

E. G. RUD & SONS, INC. Land Surveyors