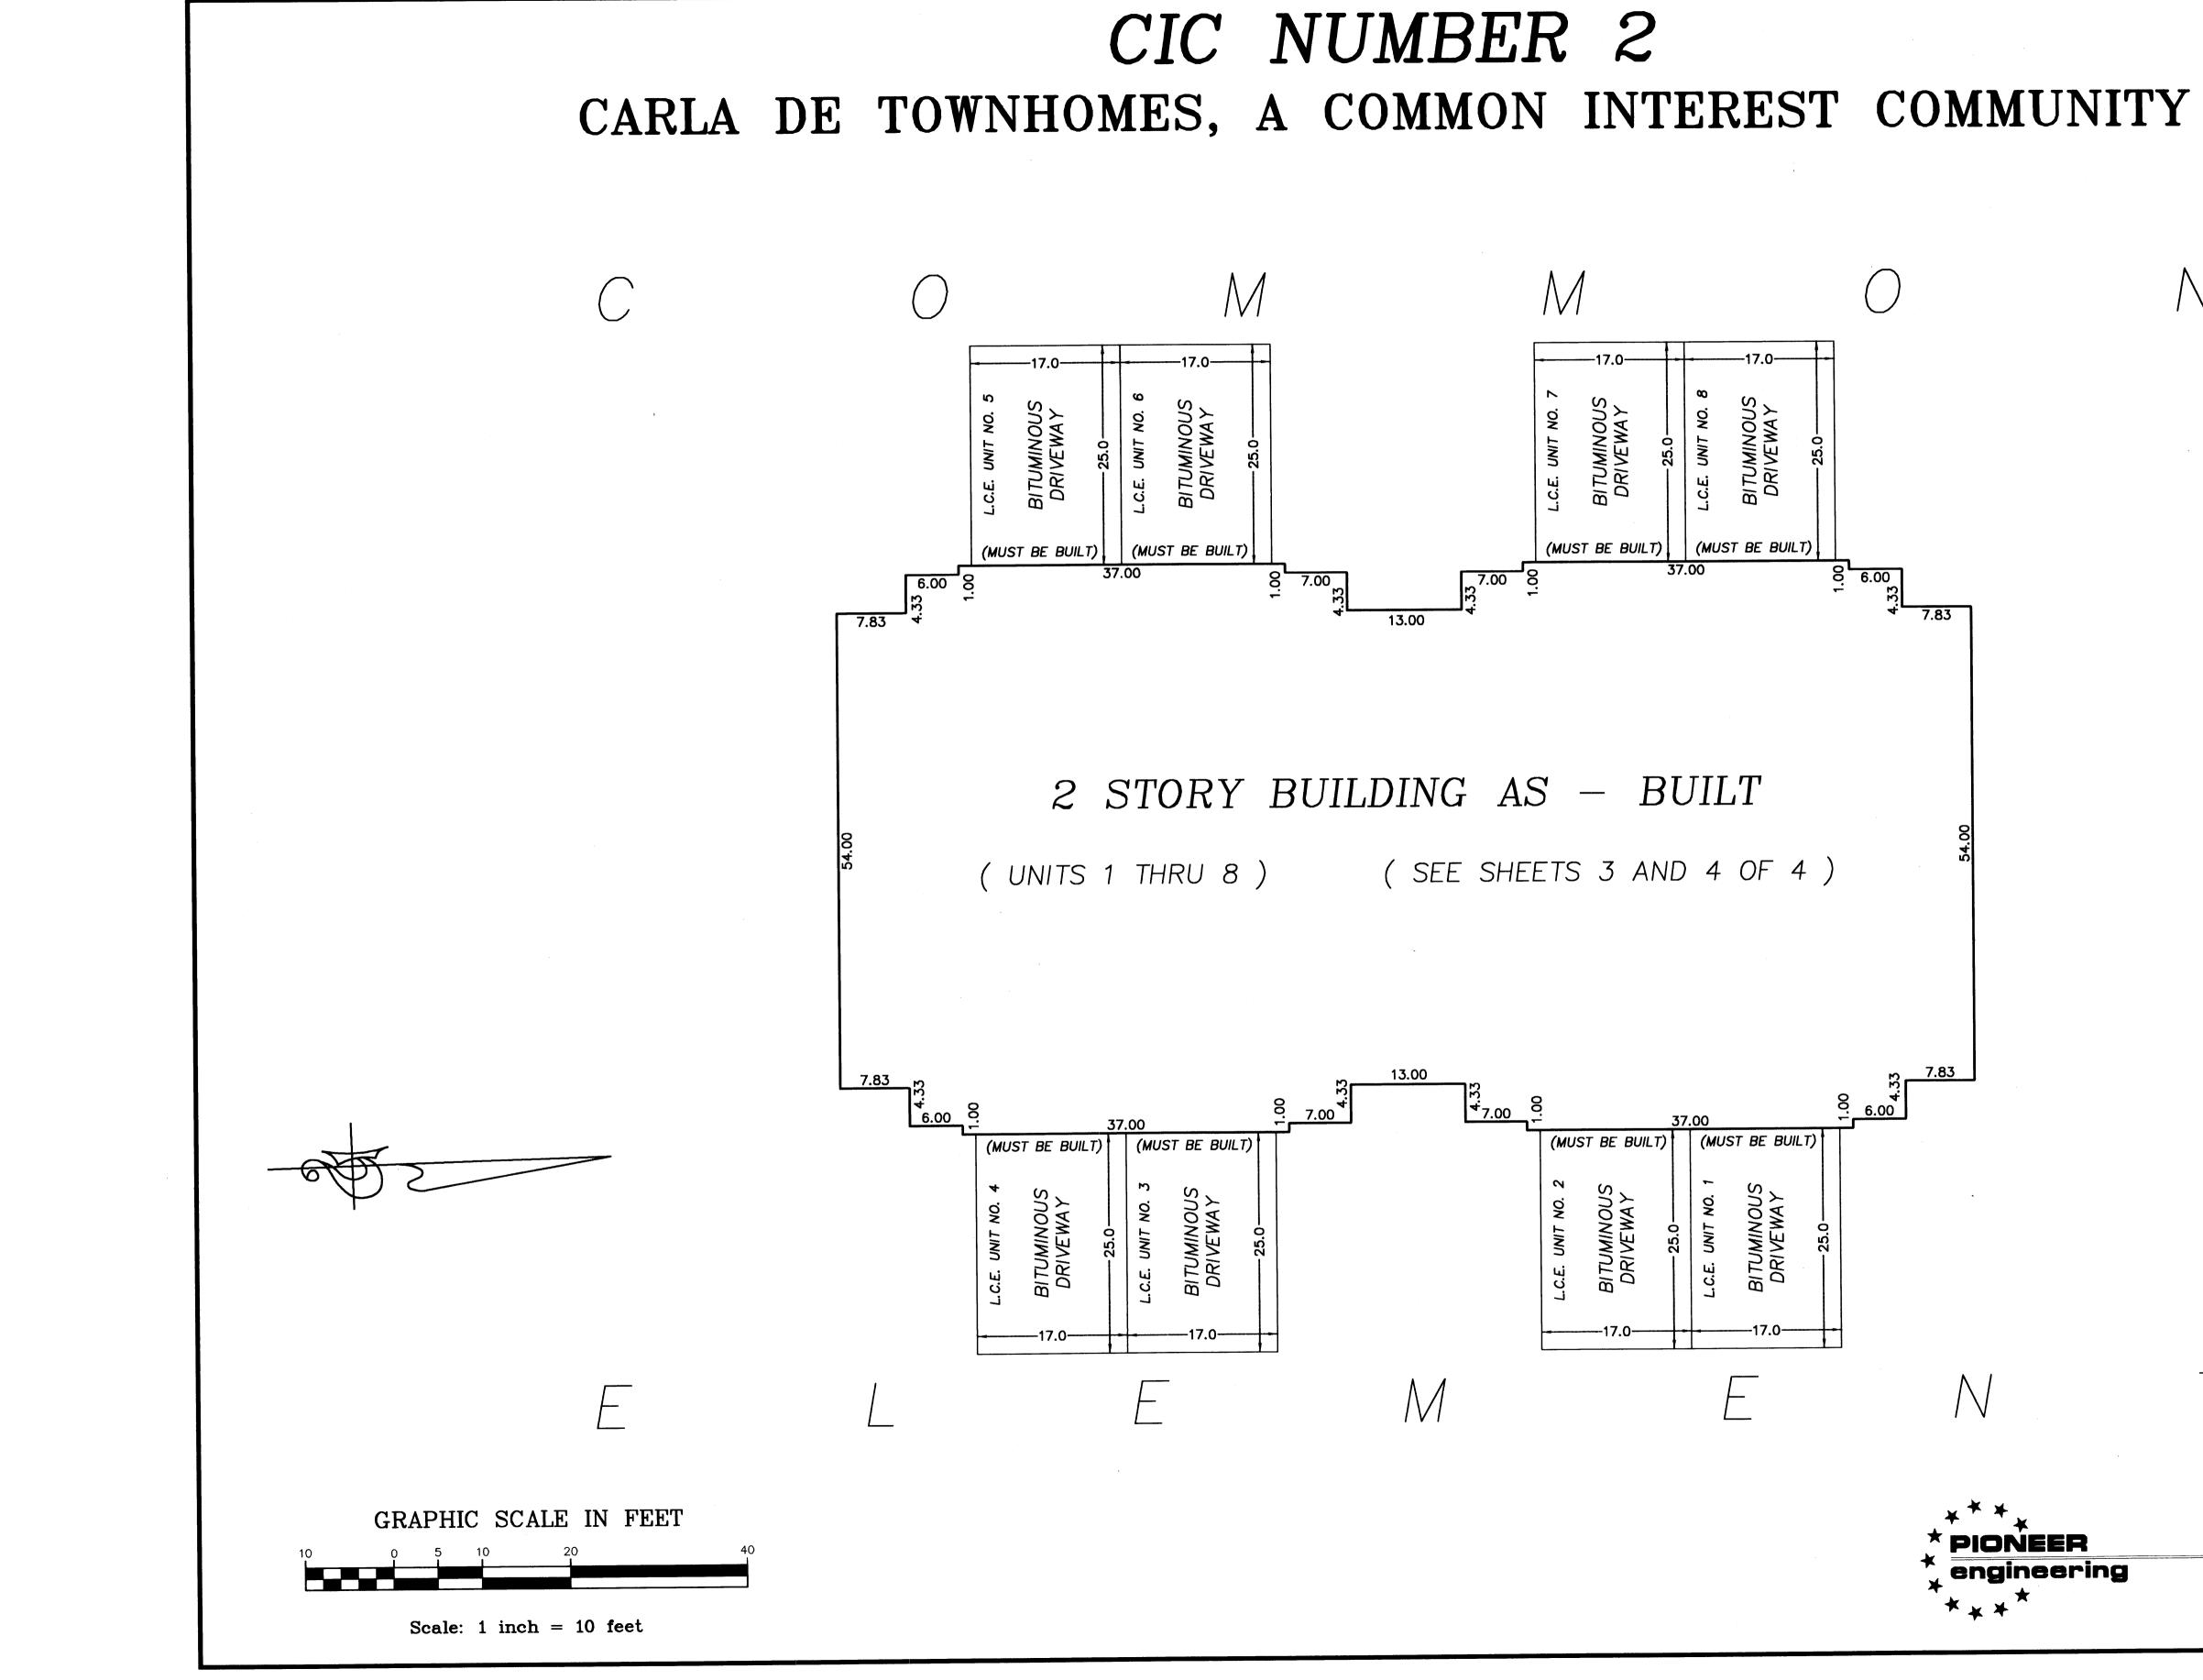

# CIC NUMBER 2

Garage floor elevation = 875.8 feet

All privacy fences are Common Element and must be built.