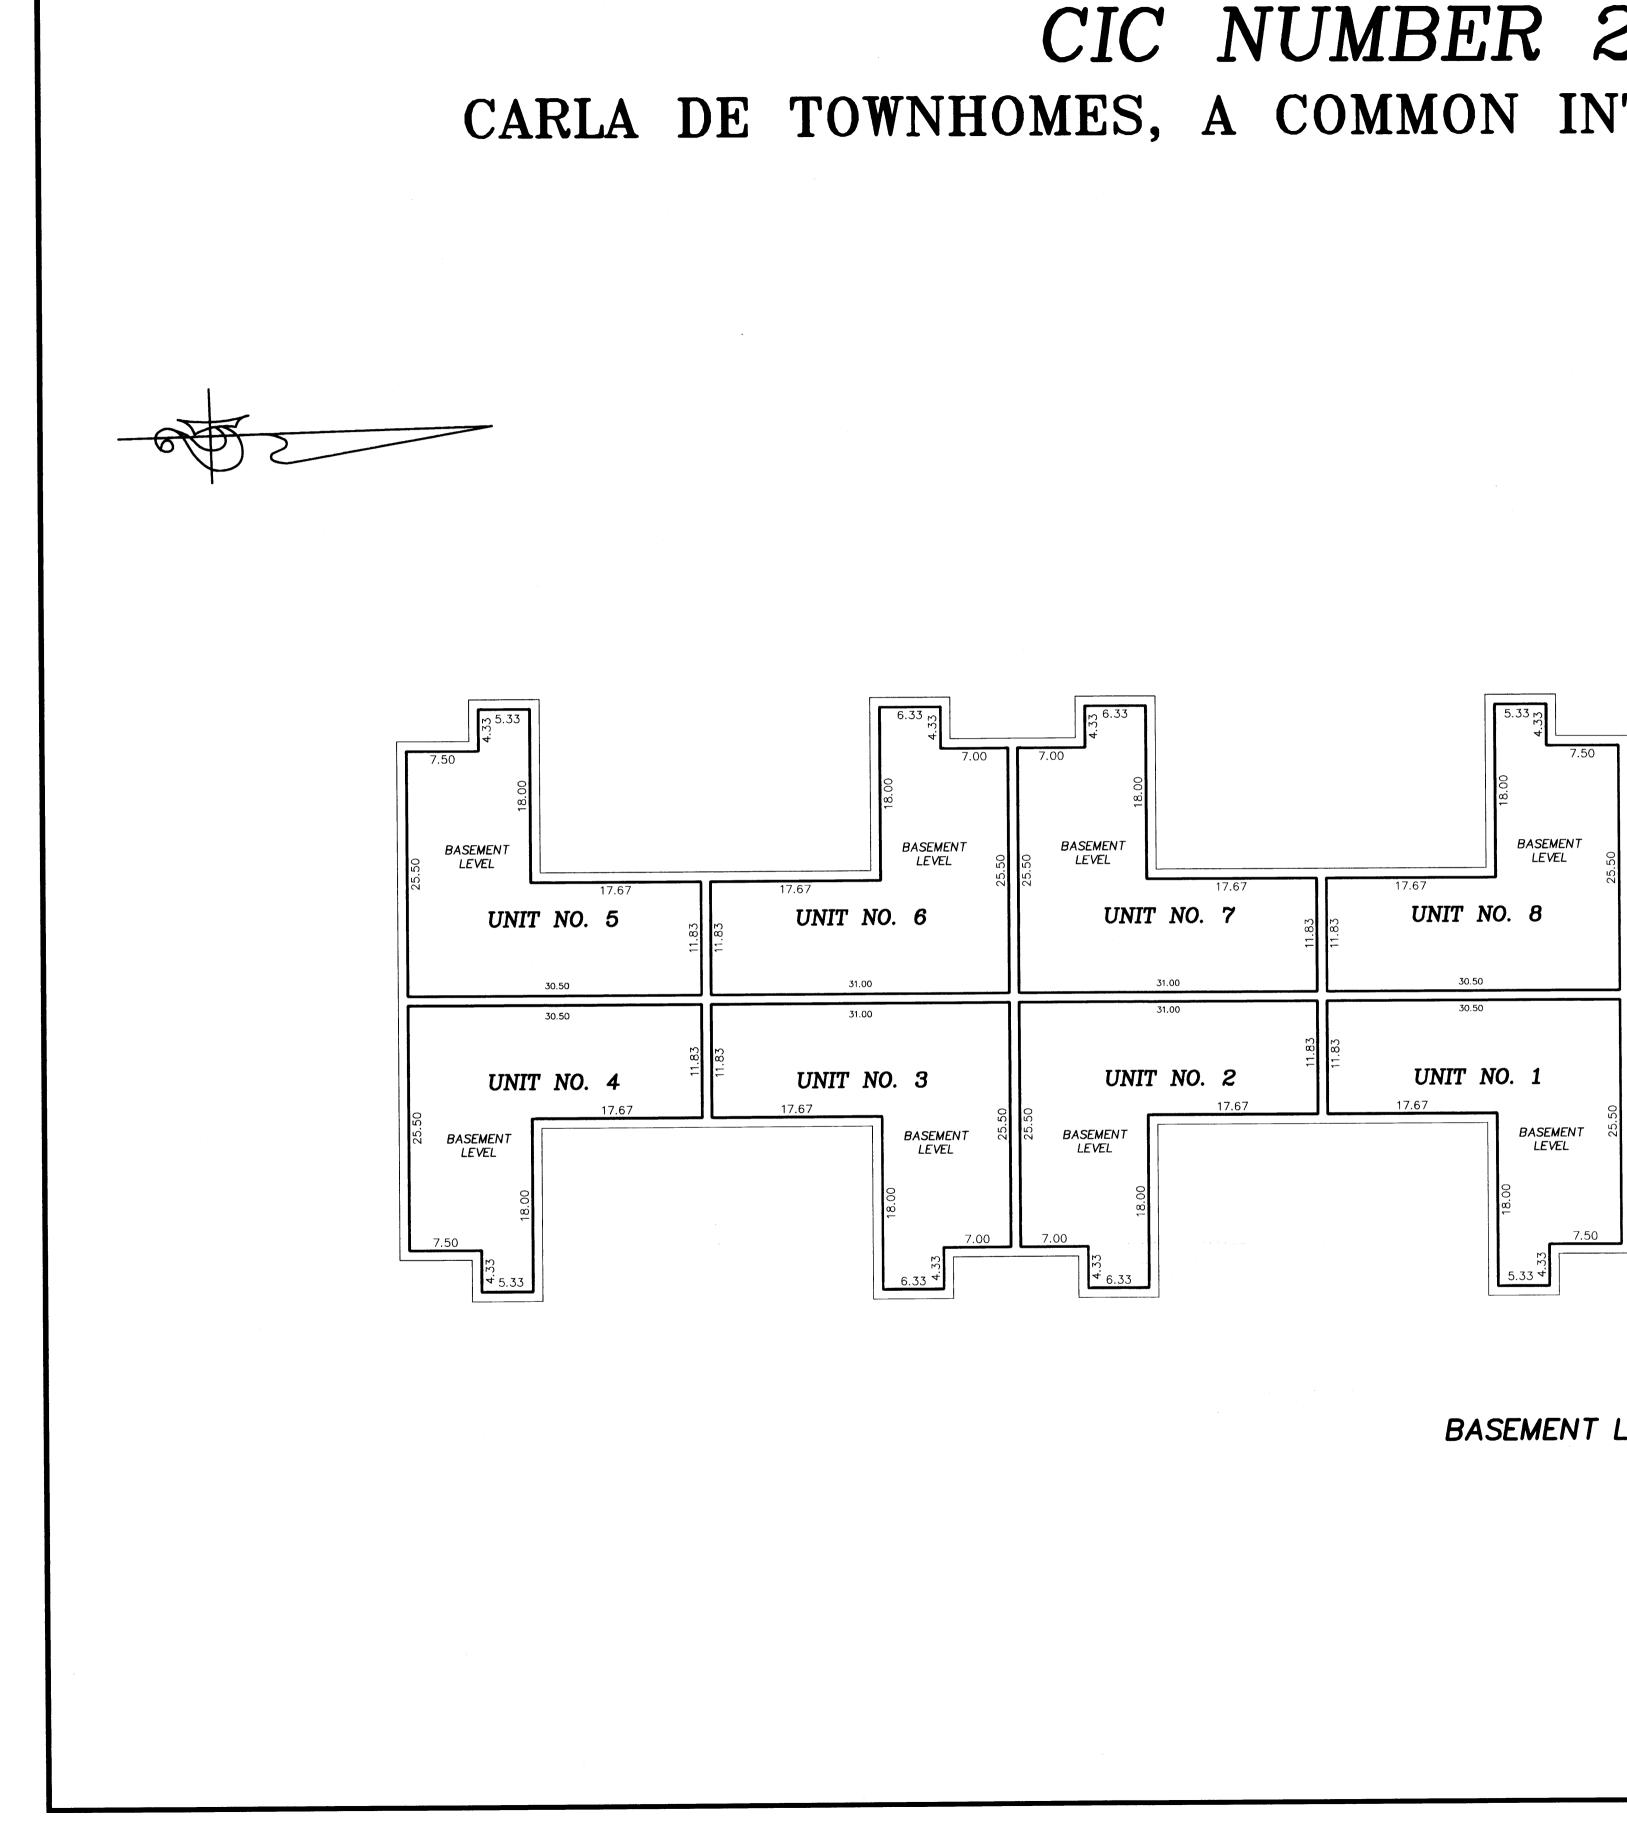

# CIC NUMBER 2 CARLA DE TOWNHOMES, A COMMON INTEREST COMMUNITY

UNIT BASEMENT -----

UNIT BASEMENT -----

UNIT BASEMENT \_\_\_\_\_

UNIT BASEMENT

Interior Dimensions shown are measured to the unfinished surface or the walls, floors and ceilings

All basement level unit floor elevations = 868.43 feet All basement level unit ceiling elevations = 876.30 feet

BASEMENT LEVEL

TORRENS BOOKICIC Page 2

| NO.     | 1     |         | UNIT NO.       | 5     |         |
|---------|-------|---------|----------------|-------|---------|
| T LEVEL | = 559 | sq. ft. | BASEMENT LEVEL | = 559 | sq. ft. |
| NO.     | 2     |         | UNIT NO.       | 4     |         |
| T LEVEL | = 576 | sq. ft. | BASEMENT LEVEL | = 576 | sq. ft. |
| - NO.   | 3     |         | UNIT NO.       | 5     |         |
| T LEVEL | = 576 | sq. ft. | BASEMENT LEVEL | = 576 | sq. ft. |
| - NO.   | 4     |         | UNIT NO.       | 8     |         |
| T LEVEL | = 559 | sq. ft. | BASEMENT LEVEL | = 559 | sq. ft. |
|         |       |         |                |       |         |

L.C.E. Denotes Limited Common Element

Elevations are referred to Benchmark as noted on site plan and are shown in feet and hundredths of a foot

All privacy fences are Common Element and must be built.