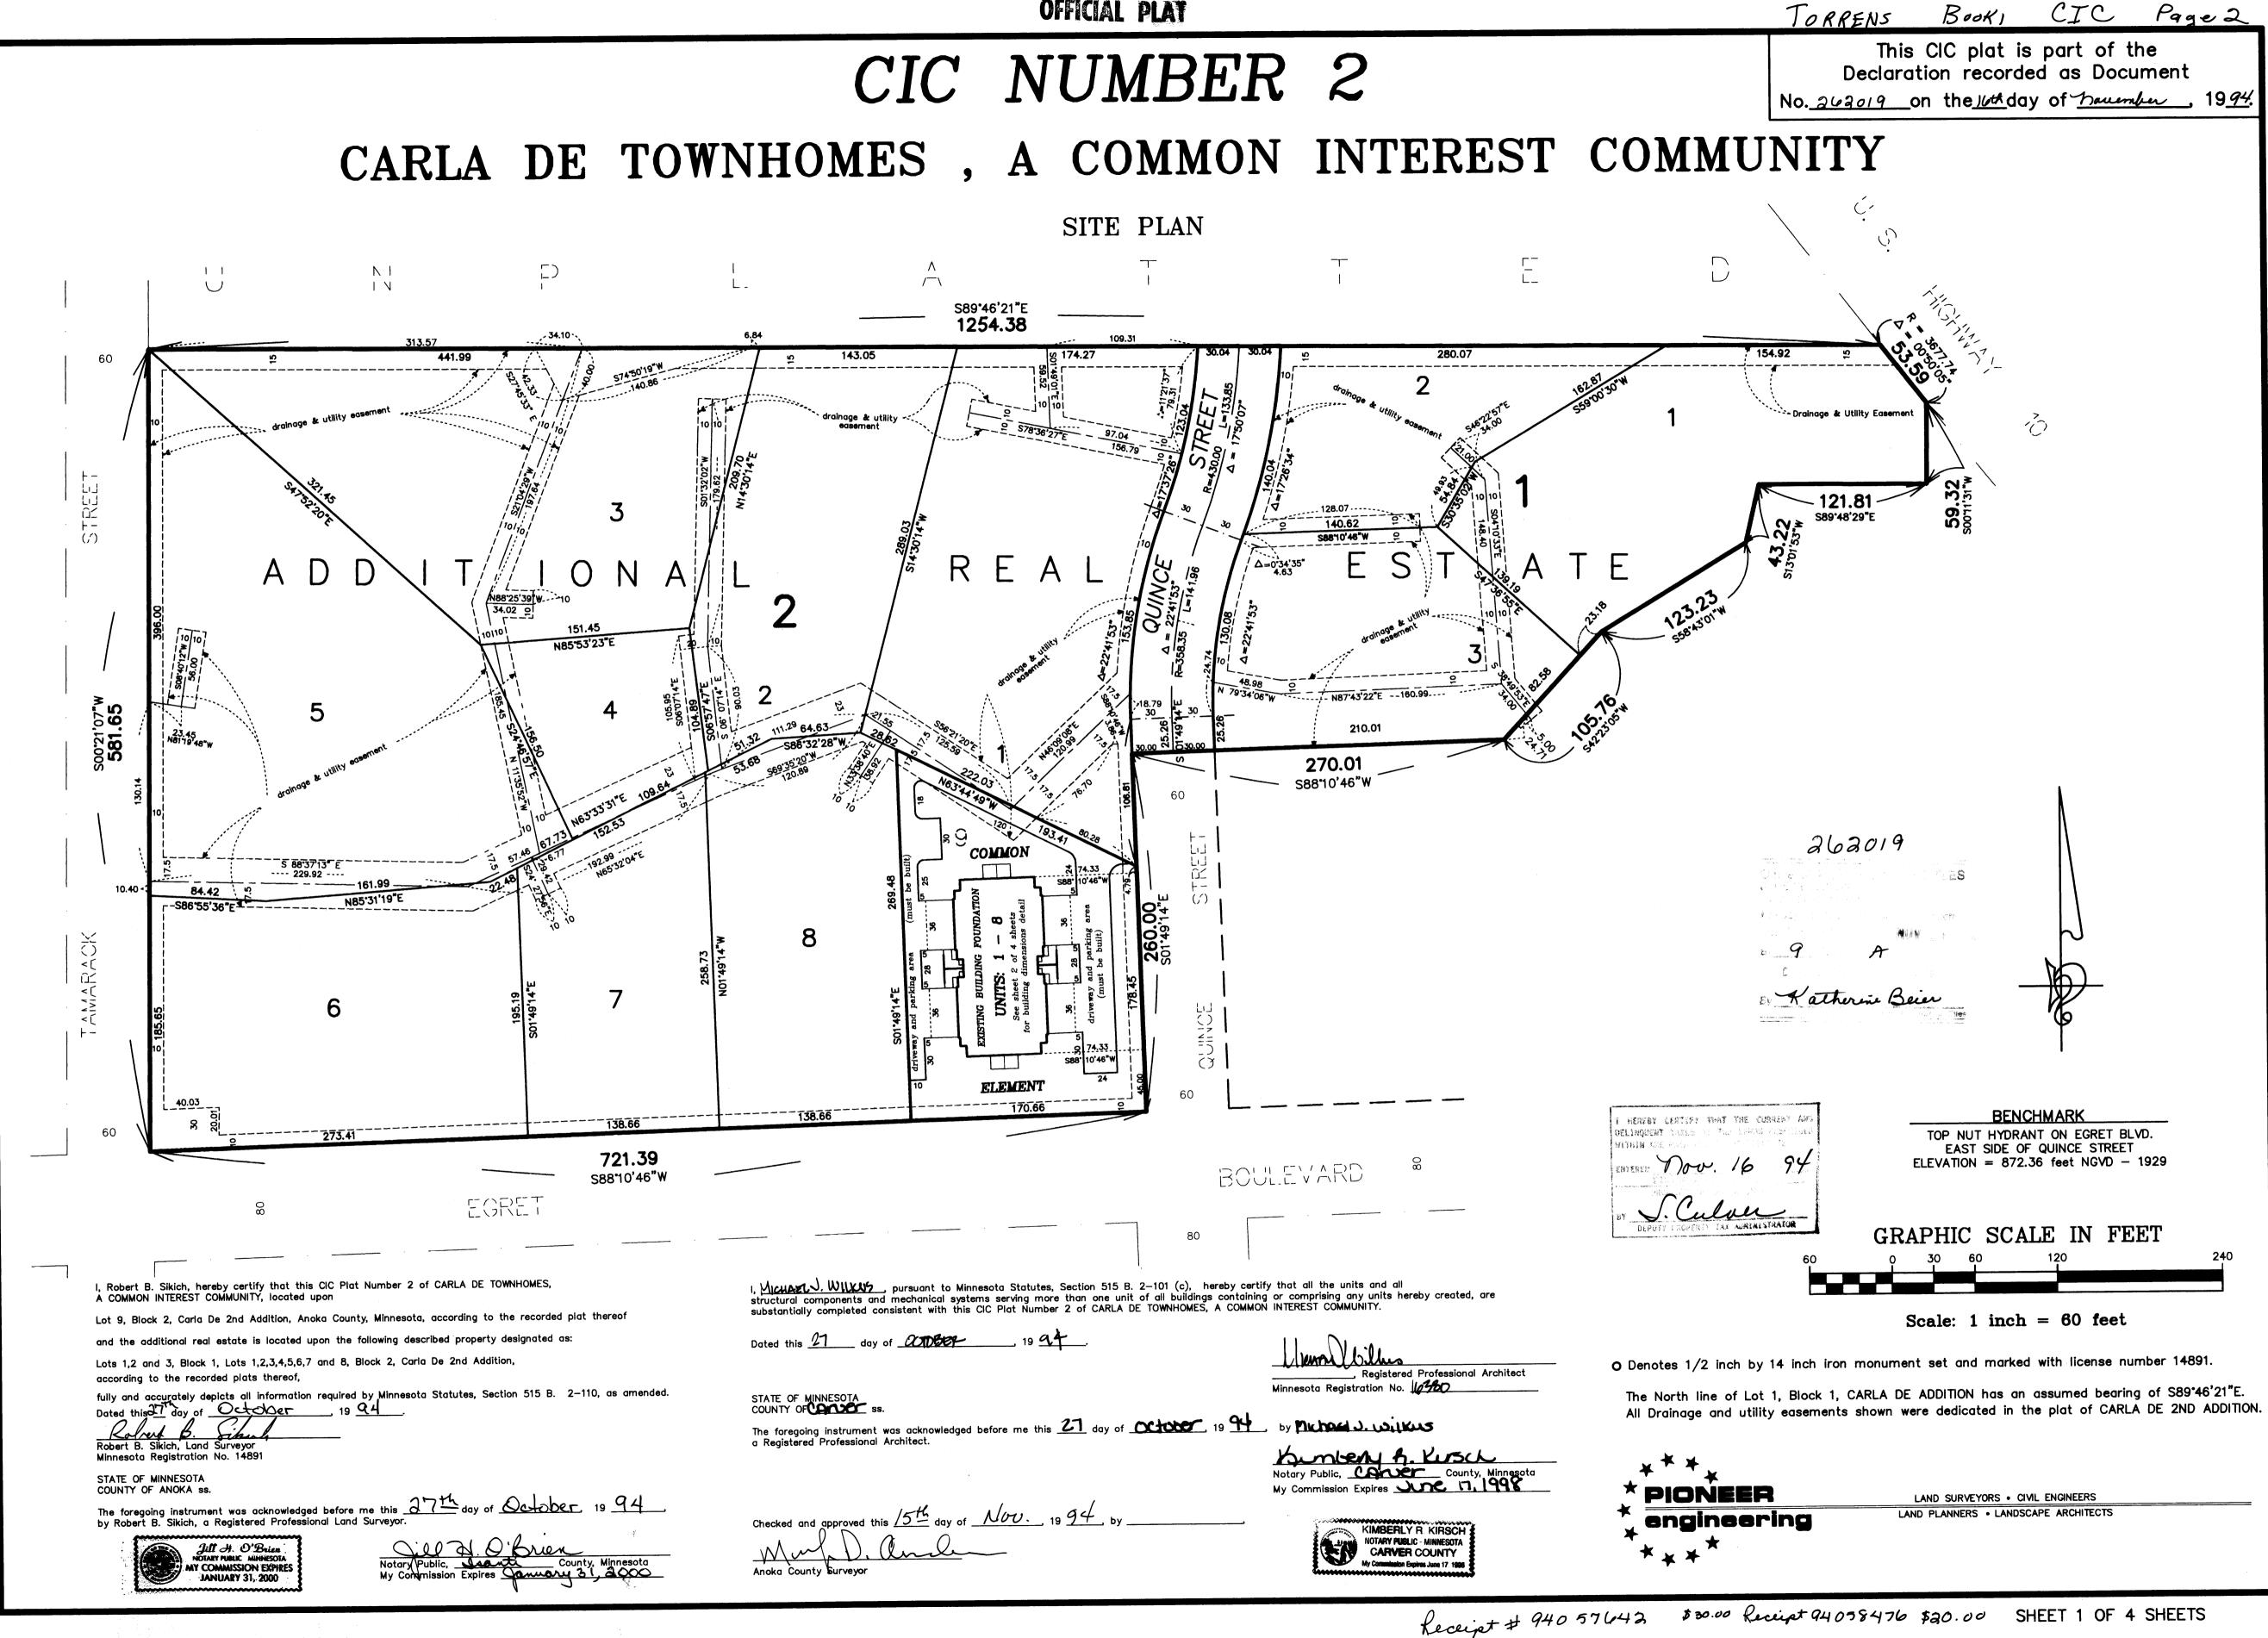

# CIC NUMBER 2

#### Interior Dimensions shown are measured to the unfinished surface of the walls, floors and ceilings

L.C.E. Denotes Limited Common Element

Elevations are referred to Benchmark as noted on site plan and are shown in feet and hundredths of a foot

All second level unit floor elevations = 885.96 feet All second level unit ceiling elevations = 893.96 feet

All first level unit floor elevations = 877.13 feet All first level unit ceiling elevations vary from 885.13 feet to 893.96 feet

Garage floor elevation = 875.8 feet

All privacy fences are Common Element and must be built.