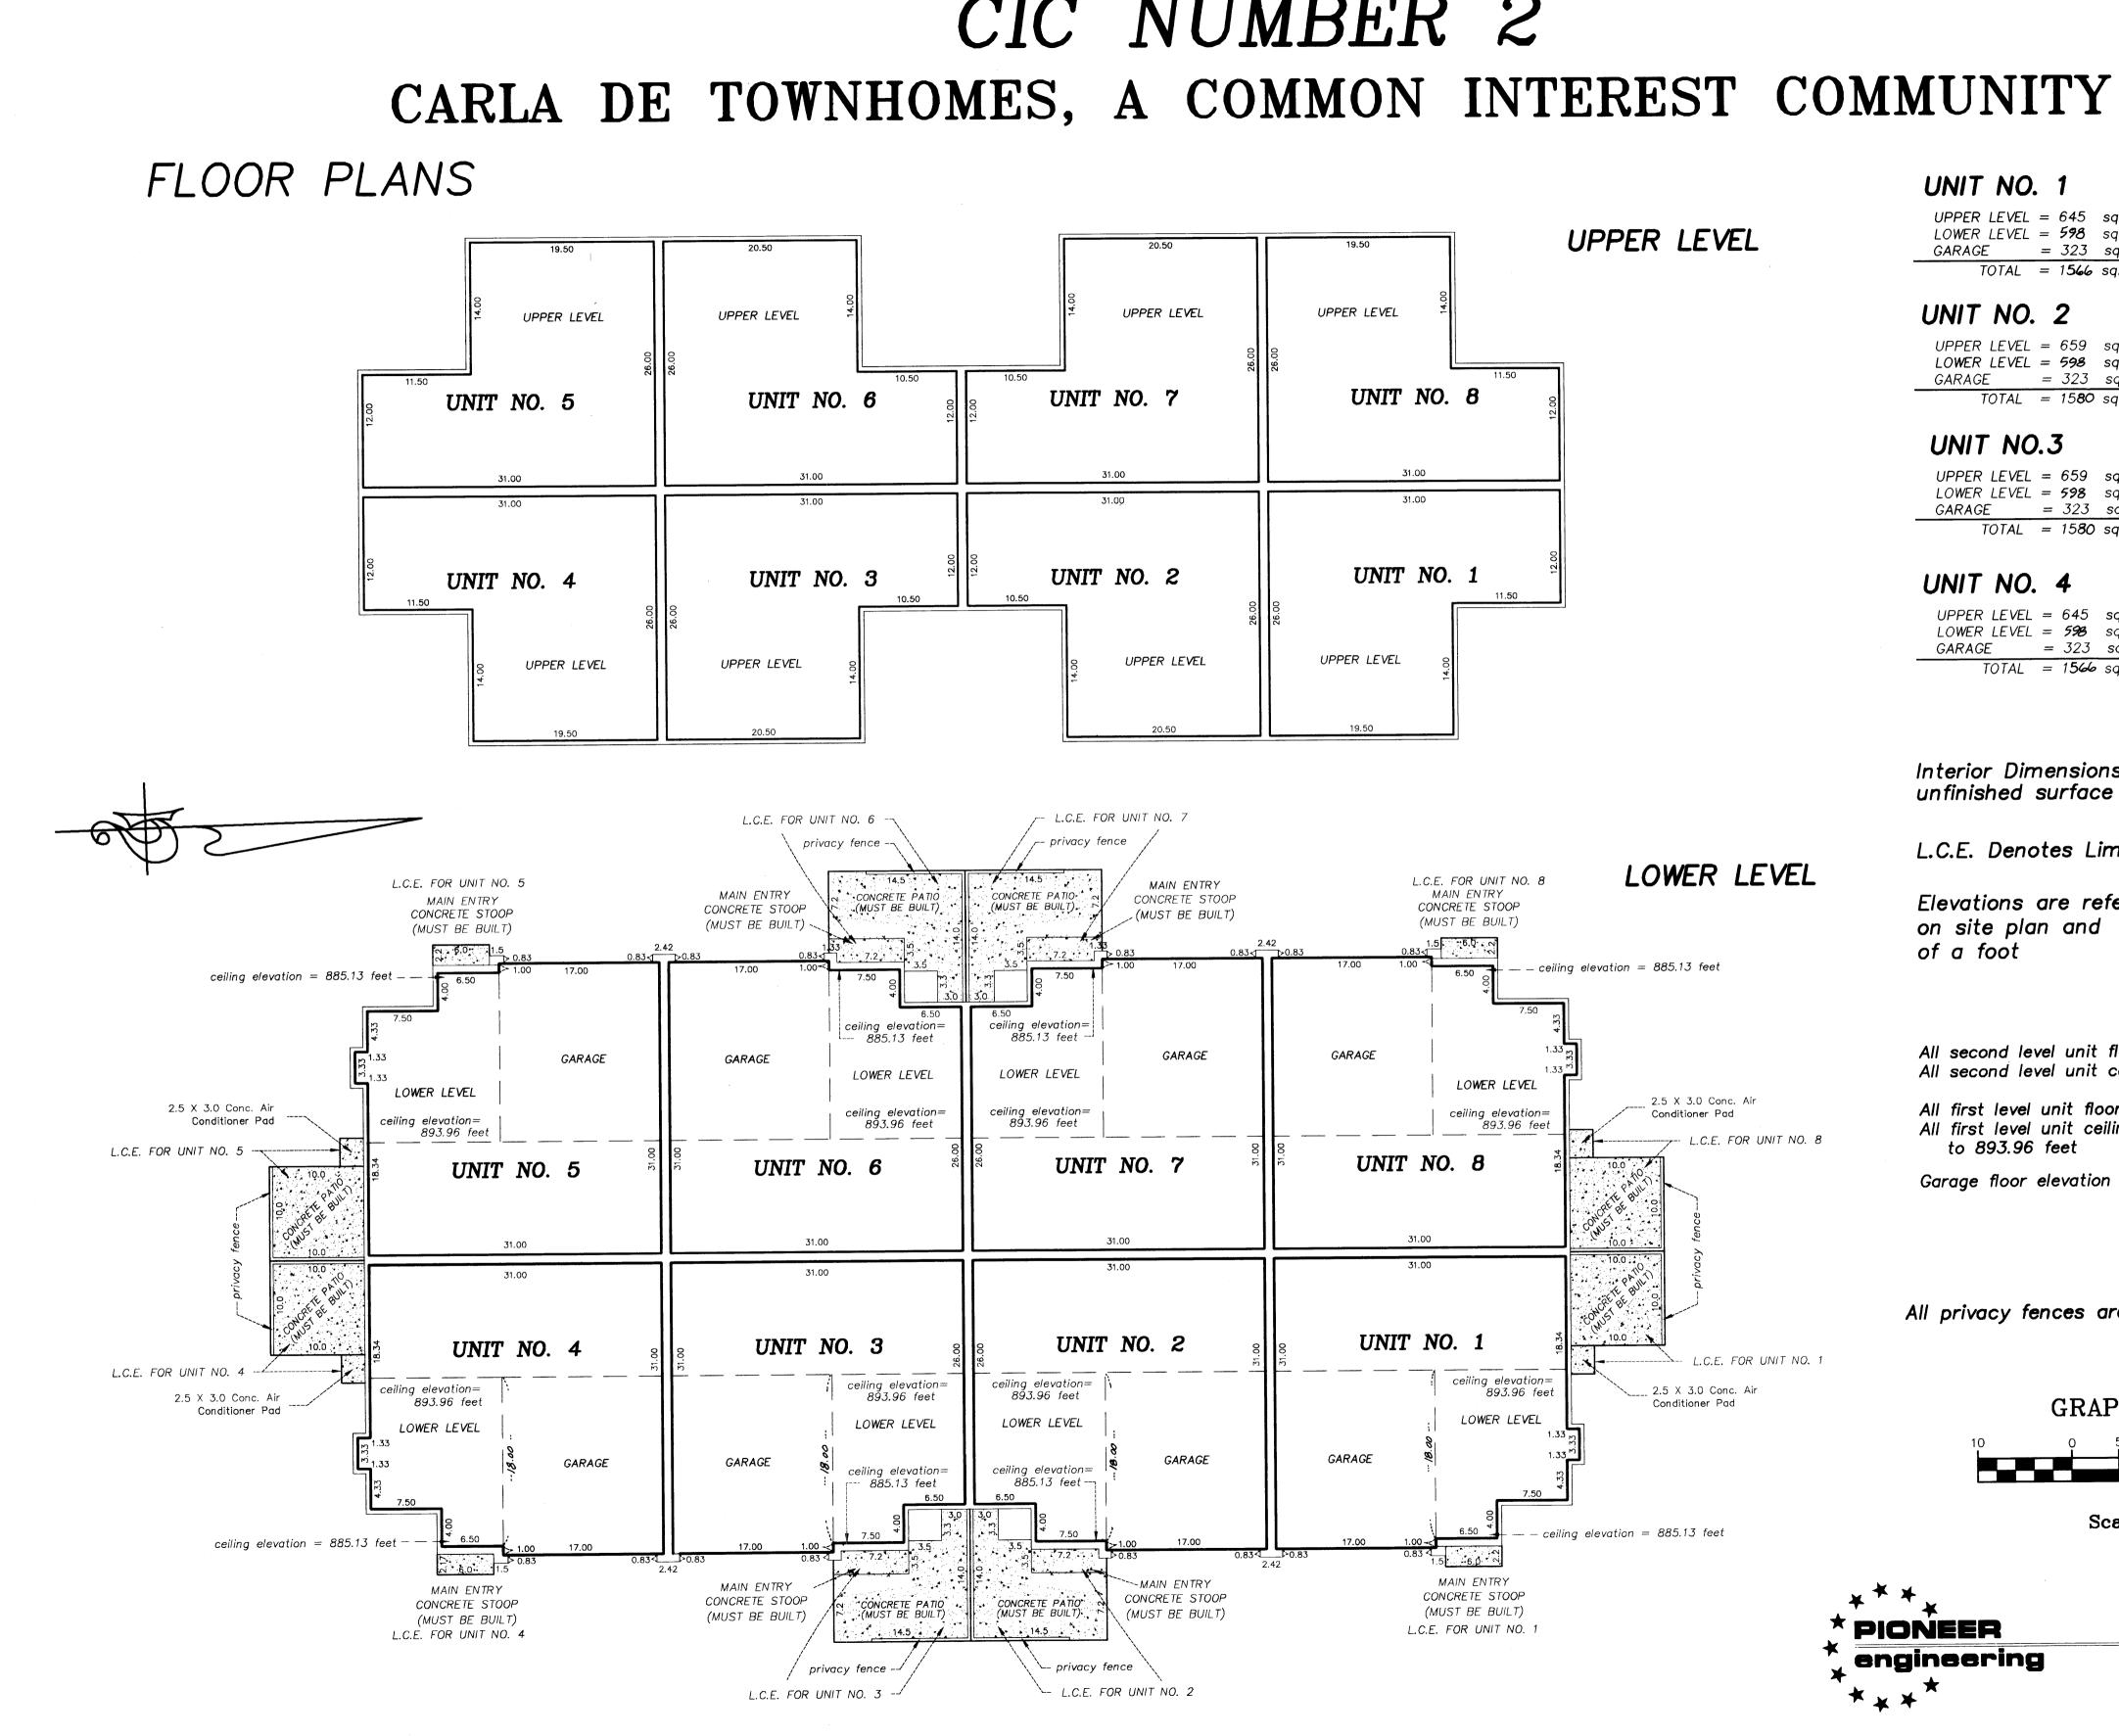

#### UNIT NO. 1

| PPER LEVEL | = | 645  | sq. | ft. |   |
|------------|---|------|-----|-----|---|
| WER LEVEL  | _ | 598  | sq. | ft. |   |
| RAGE       | = | 323  | sq. | ft. | _ |
| TOTAL      | = | 1566 | sq. | ft. | _ |

#### UNIT NO. 2

| PPER | LEVEL | _ | 659          | sq. | ft. |  |
|------|-------|---|--------------|-----|-----|--|
|      | LEVEL |   |              | •   |     |  |
| RAGE | Ξ     | = | 323          | sq. | ft. |  |
| 7    | OTAL  | = | 15 <b>80</b> | sq. | ft. |  |

## UNIT NO.3

| PER L | EVEL | = | 659  | sq. | ft. |   |
|-------|------|---|------|-----|-----|---|
| WER L | EVEL | = | 598  | sq. | ft. |   |
| ARAGE |      | = | 323  | sq. | ft. | _ |
| ТО    | TAL  | = | 1580 | sq. | ft. |   |

### UNIT NO. 4

| PPER  | LEVEL | _ | 645  | sq. | ft. |  |
|-------|-------|---|------|-----|-----|--|
|       | LEVEL |   |      | •   |     |  |
| ARAGE | Ξ     |   | 323  | sq. | ft. |  |
| 7     | TOTAL | = | 1566 | sq. | ft. |  |

#### UNIT NO. 5

| UPPER LEVEL | = | 645         | sq. | ft. |
|-------------|---|-------------|-----|-----|
| LOWER LEVEL | = | 59 <b>8</b> | sq. | ft. |
| GARAGE      | = | 323         | sq. | ft. |
| TOTAL       | = | 1566        | sq. | ft. |

#### UNIT NO. 6

| UPPER LEVEL | = | 659          | sq. | ft. |
|-------------|---|--------------|-----|-----|
| LOWER LEVEL | = | 598          | sq. | ft. |
| GARAGE      | = | 323          | sq. | ft. |
| TOTAL       |   | 15 <b>80</b> | sq. | ft. |

#### UNIT NO. 7

| UPPER LEVEL | = | 659           | sq. | ft. |
|-------------|---|---------------|-----|-----|
| LOWER LEVEL | = | 59 <b>8</b>   | sq. | ft. |
| GARAGE      | = | 323           | sq. | ft. |
| TOTAL       | = | 15 <b>8</b> 0 | sq. | ft. |

#### UNIT NO. 8

| UPPER LEVEL | = | 645         | sq. | ft. |
|-------------|---|-------------|-----|-----|
| LOWER LEVEL | = | 5 <b>98</b> | sq. | ft. |
| GARAGE      | = | 323         | sq. | ft. |
| TOTAL       | = | 1566        | sq. | ft. |

#### Interior Dimensions shown are measured to the unfinished surface of the walls, floors and ceilings

L.C.E. Denotes Limited Common Element

Elevations are referred to Benchmark as noted on site plan and are shown in feet and hundredths of a foot

All second level unit floor elevations = 885.96 feet All second level unit ceiling elevations = 893.96 feet

All first level unit floor elevations = 877.13 feet All first level unit ceiling elevations vary from 885.13 feet to 893.96 feet

Garage floor elevation = 875.8 feet

All privacy fences are Common Element and must be built.