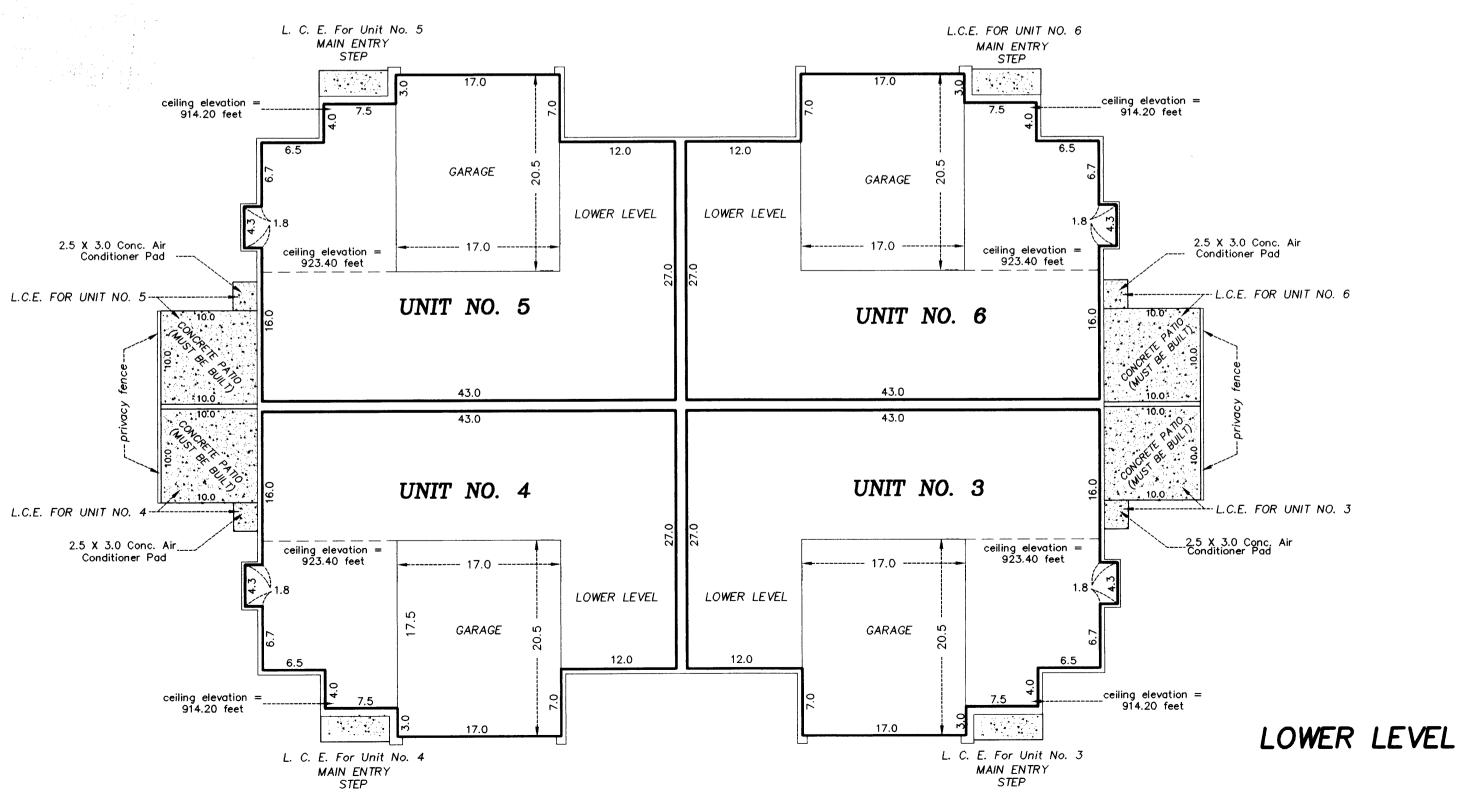

Interior Dimensions shown are measured to the unfinished surface of the walls, floors and ceilings

L.C.E. Denotes Limited Common Element

Elevations are referred to Benchmark as noted on site plan and are shown in feet and hundredths of a foot

All privacy fences are Common Element and must be built.

All upper level unit floor elevations = 915.40 feet
All upper level unit ceiling elevations = 923.40 feet
All lower level unit floor elevations = 906.20 feet
All lower level unit ceiling elevations vary from 914.20 feet to 923.40 feet
Garage floor elevation = 906.20 feet
Storage area floor elevation = 915.40 feet
Storage ceiling elevations vary from 918.80 feet to 920.40 feet

## UNIT NO.3

 $UPPER\ LEVEL = 559$  sq. ft.  $LOWER\ LEVEL = 969$  sq. ft. GARAGE = 349 sq. ft.STORAGE = 208 sq. ft.

TOTAL = 2085 sq. ft.

### UNIT NO. 5

UPPER LEVEL = 559 sq. ft. LOWER LEVEL = 969 sq. ft. GARAGE = 349 sq. ft. STORAGE = 208 sq. ft.

TOTAL = 2085 sq. ft.

### UNIT NO. 4

 $UPPER\ LEVEL = 559$  sq. ft.  $LOWER\ LEVEL = 969$  sq. ft. GARAGE = 349 sq. ft.STORAGE = 208 sq. ft. TOTAL = 2085 sq. ft.

### UNIT NO. 6

 $UPPER\ LEVEL = 559$  sq. ft.  $LOWER\ LEVEL = 969$  sq. ft. GARAGE = 349 sq. ft.STORAGE = 208 sq. ft. TOTAL = 2085 sq. ft.

Interior Dimensions shown are measured to the unfinished surface of the walls, floors and ceilings

L.C.E. Denotes Limited Common Element

Elevations are referred to Benchmark as noted on site plan and are shown in feet and hundredths of a foot

All privacy fences are Common Element and must be built.

All upper level unit floor elevations = 915.40 feet
All upper level unit ceiling elevations = 923.40 feet All lower level unit floor elevations = 906.20 feet All lower level unit ceiling elevations vary from 914.20 feet to 923.40 feet Garage floor elevation = 906.20 feet Storage area floor elevation = 915.40 feet Storage area ceiling elevations vary from 918.80 feet to 920.40 feet