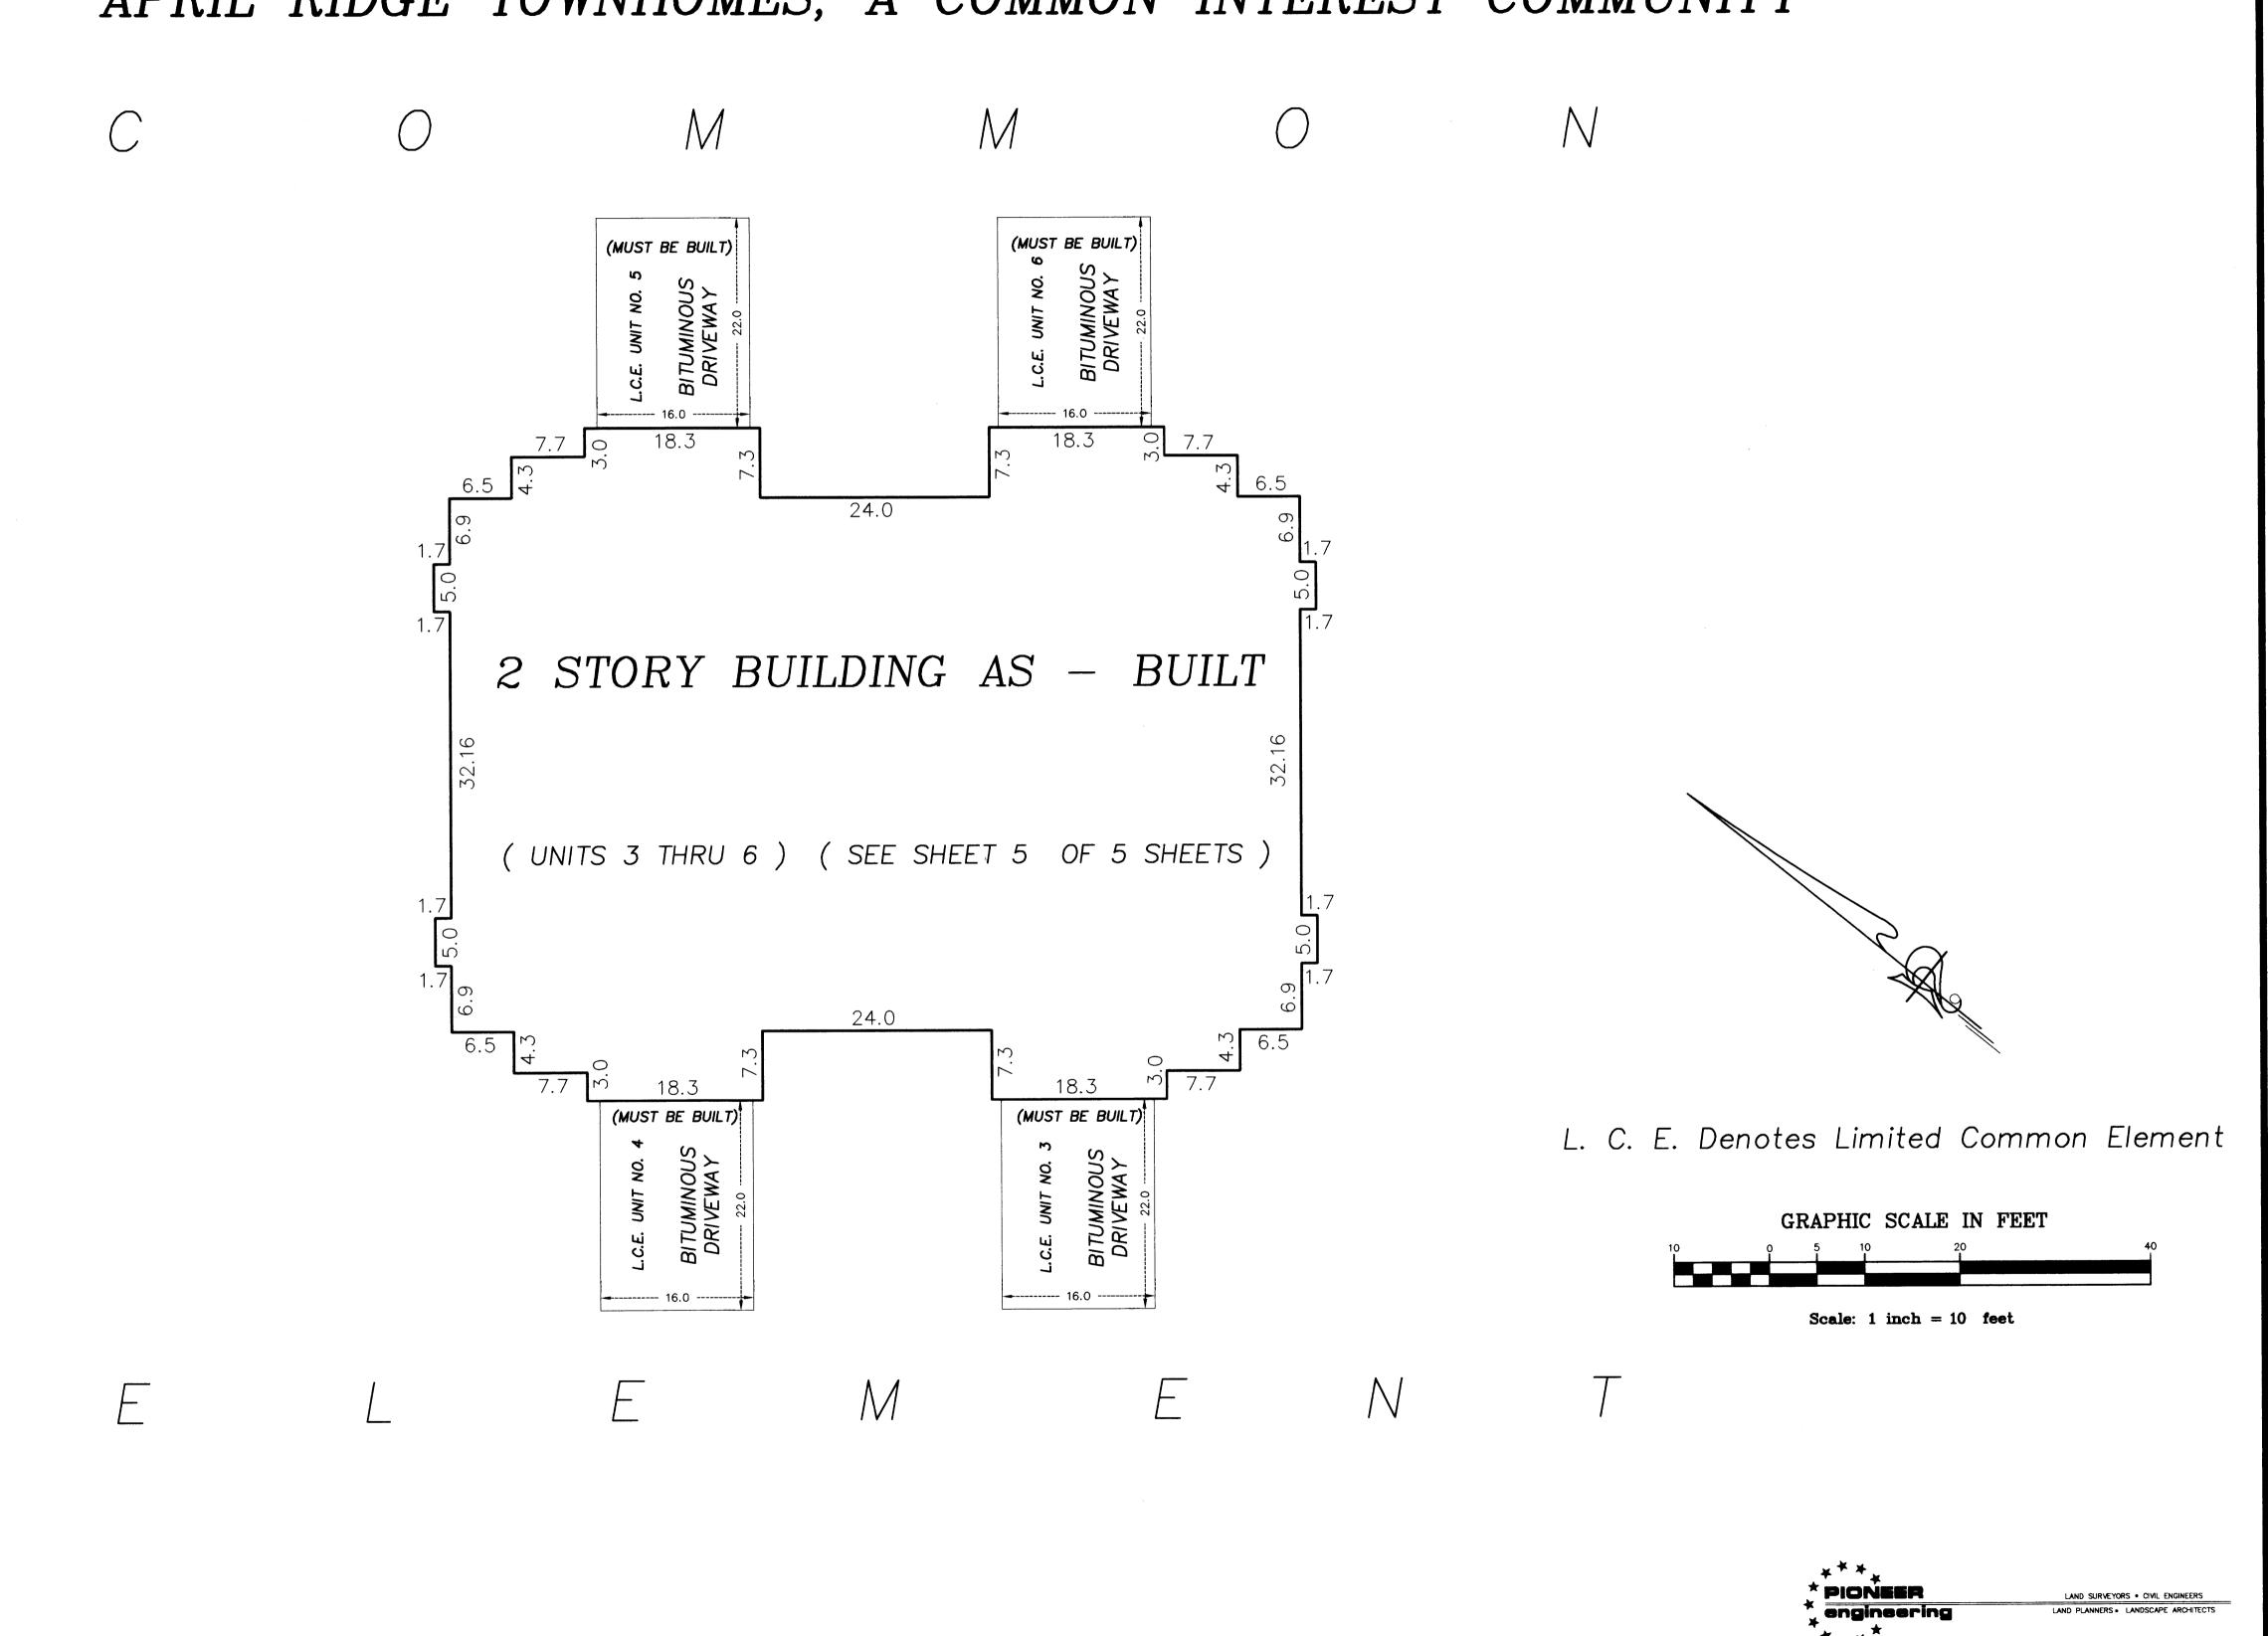

Interior Dimensions shown are measured to the unfinished surface of the walls, floors and ceilings

L.C.E. Denotes Limited Common Element

Elevations are referred to Benchmark as noted on site plan and are shown in feet and hundredths of a foot

All privacy fences are Common Element and must be built.

All upper level unit floor elevations = 915.40 feet
All upper level unit ceiling elevations = 923.40 feet
All lower level unit floor elevations = 906.20 feet
All lower level unit ceiling elevations vary from 914.20 feet to 923.40 feet
Garage floor elevation = 906.20 feet
Storage area floor elevation = 915.40 feet
Storage ceiling elevations vary from 918.80 feet to 920.40 feet