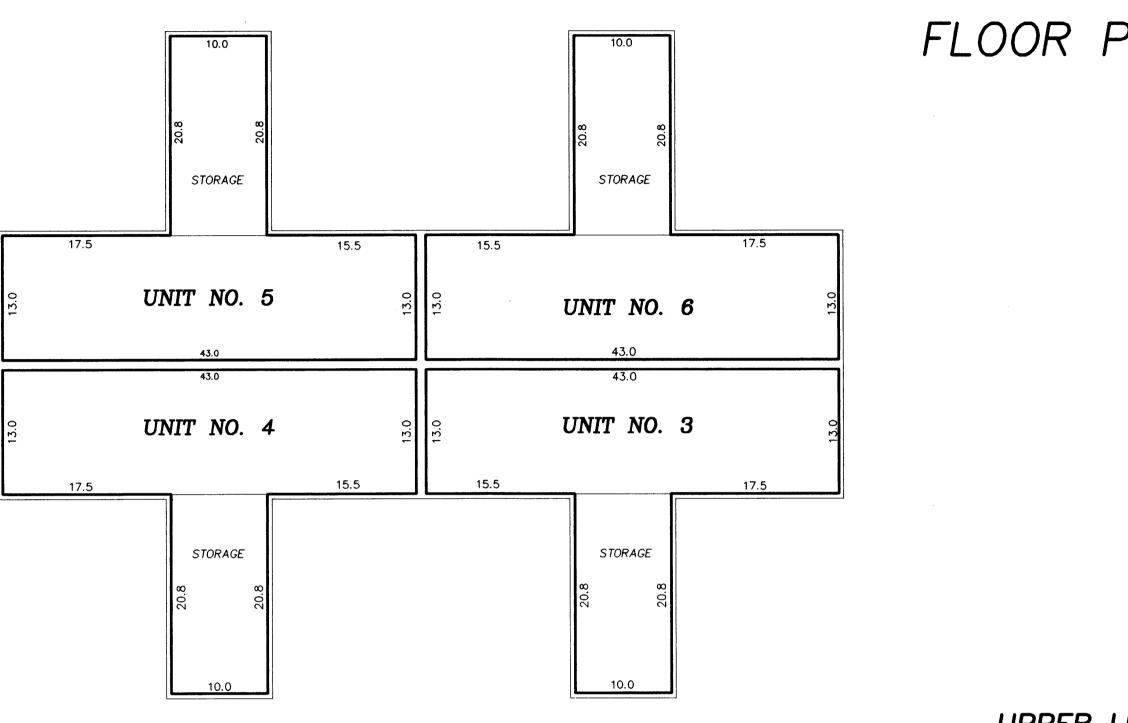

## UNIT NO.3

 $UPPER\ LEVEL = 559$  sq. ft.  $LOWER\ LEVEL = 969$  sq. ft. GARAGE = 349 sq. ft.STORAGE = 208 sq. ft.

TOTAL = 2085 sq. ft.

### UNIT NO. 5

UPPER LEVEL = 559 sq. ft. LOWER LEVEL = 969 sq. ft. GARAGE = 349 sq. ft. STORAGE = 208 sq. ft.

TOTAL = 2085 sq. ft.

### UNIT NO. 4

 $UPPER\ LEVEL = 559$  sq. ft.  $LOWER\ LEVEL = 969$  sq. ft. GARAGE = 349 sq. ft.STORAGE = 208 sq. ft. TOTAL = 2085 sq. ft.

### UNIT NO. 6

 $UPPER\ LEVEL = 559$  sq. ft.  $LOWER\ LEVEL = 969$  sq. ft. GARAGE = 349 sq. ft.STORAGE = 208 sq. ft. TOTAL = 2085 sq. ft.

Interior Dimensions shown are measured to the unfinished surface of the walls, floors and ceilings