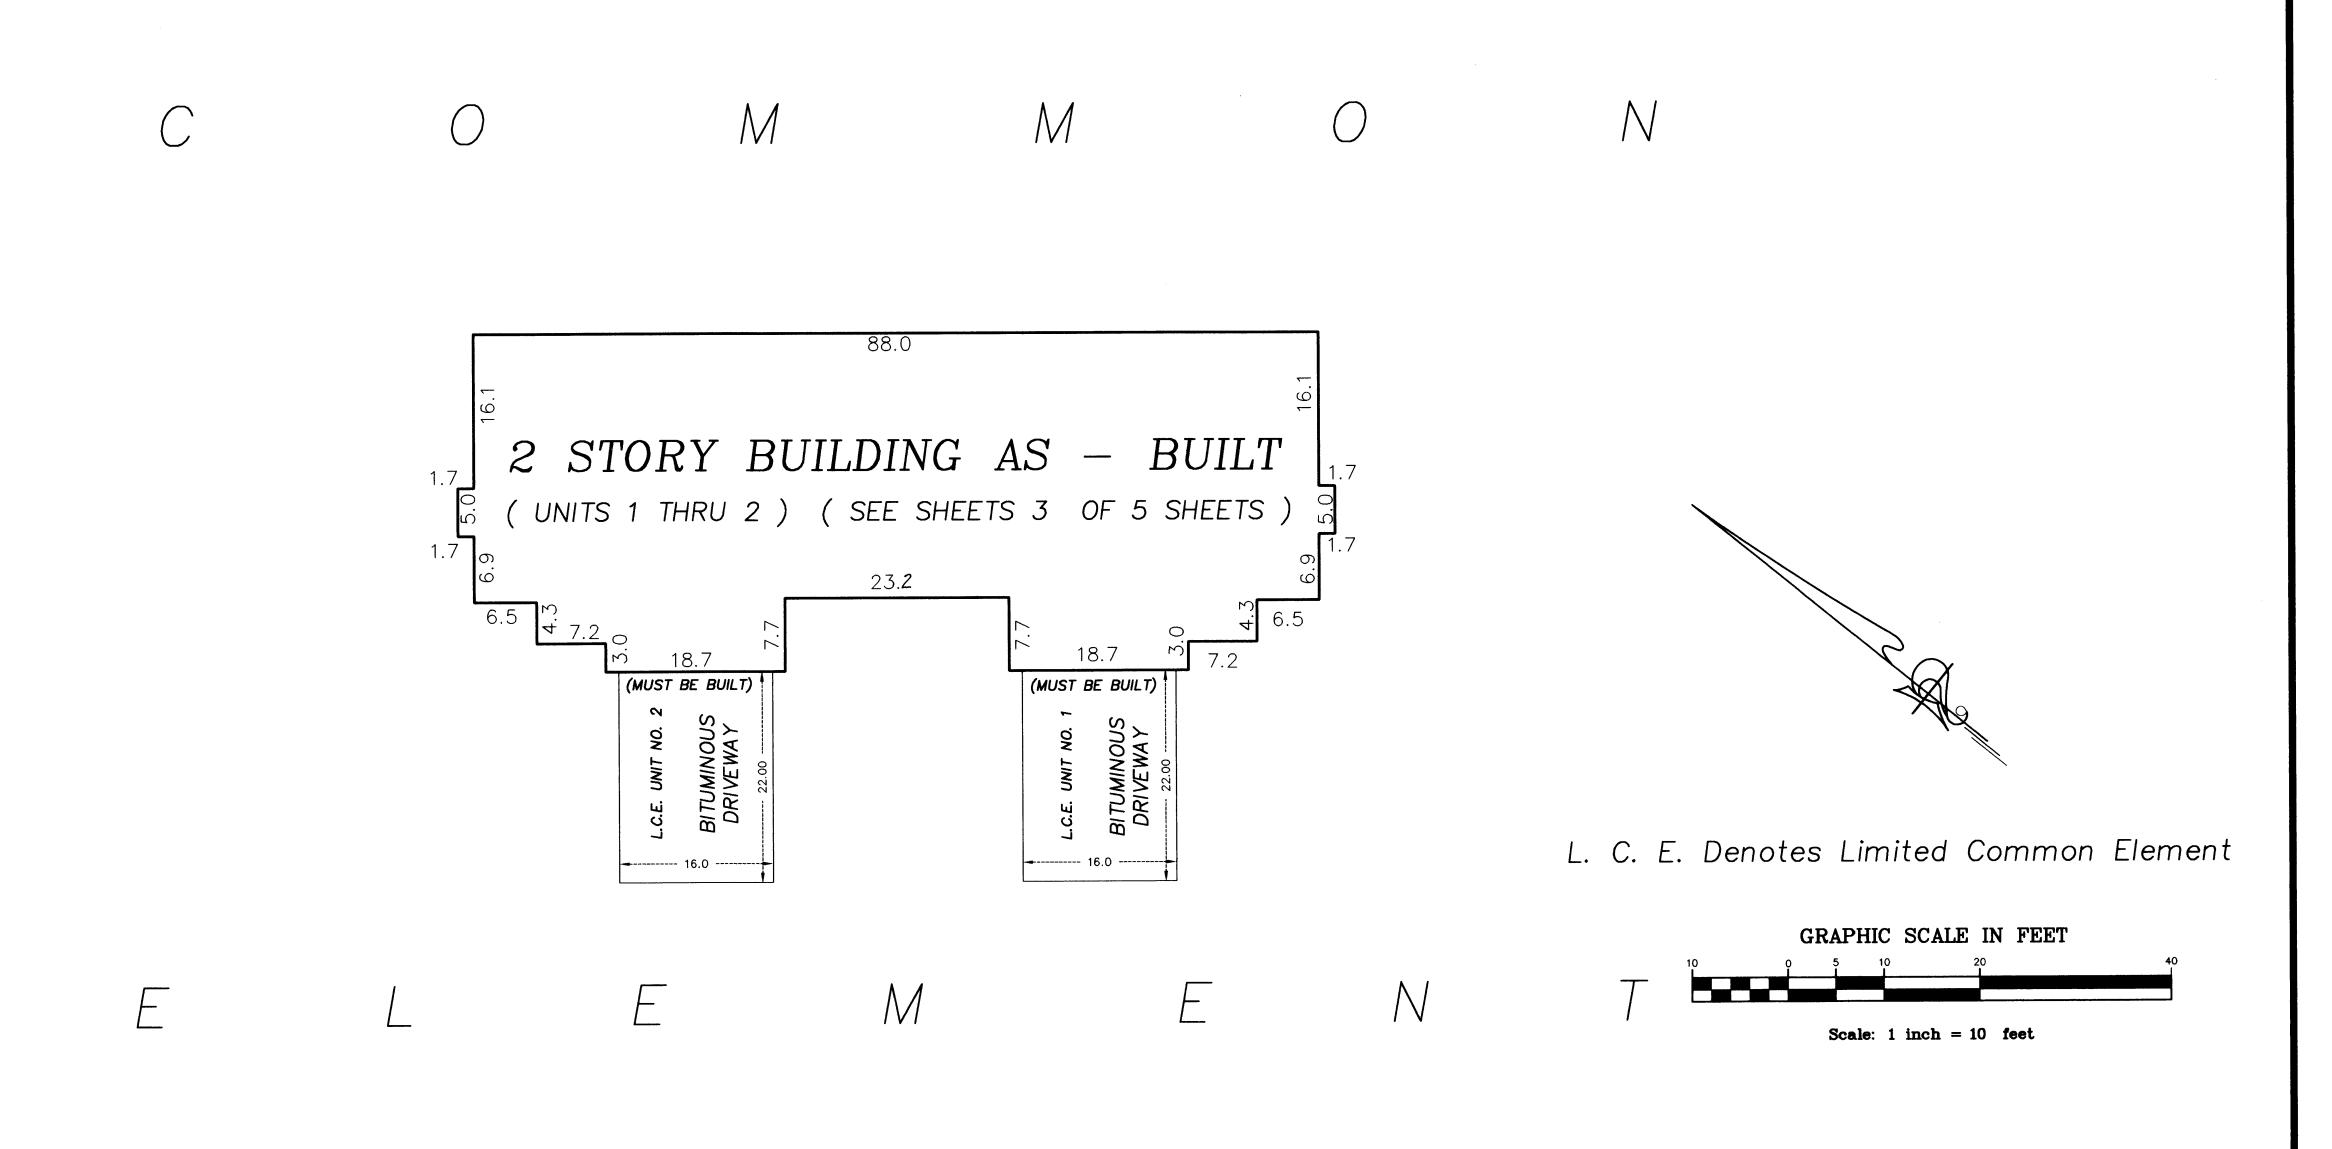

LAND SURVEYORS . CIVIL ENGINEERS

engineering

FLOOR PLANS

UPPER LEVEL

LOWER LEVEL

## UNIT NO. 1

| UPPER LEVEL | =   | 559  | sq. | ft. |
|-------------|-----|------|-----|-----|
| LOWER LEVEL | =   | 969  | sq. | ft. |
| GARAGE      | =   | 349  | sq. | ft. |
| STORAGE     | =   | 208  | sq. | ft. |
| ·           |     |      |     |     |
| TOTAL       | = . | 2085 | sq. | ft. |

### UNIT NO. 2

|   | UPPER LEVEL | = | 559  | są. | ft. |
|---|-------------|---|------|-----|-----|
|   | LOWER LEVEL |   |      |     |     |
|   | GARAGE      | = | 349  | sq. | ft. |
|   | STORAGE     | = | 208  | sq. | ft. |
| • | TOTAL       | = | 2085 | sa. | ft. |

Interior Dimensions shown are measured to the unfinished surface of the walls, floors and ceilings

L.C.E. Denotes Limited Common Element

Elevations are referred to Benchmark as noted on site plan and are shown in feet and hundredths of a foot

## FLOOR PLANS

## UNIT NO.3

 $UPPER\ LEVEL = 559$  sq. ft.  $LOWER\ LEVEL = 969$  sq. ft. GARAGE = 349 sq. ft.STORAGE = 208 sq. ft.

TOTAL = 2085 sq. ft.

### UNIT NO. 5

UPPER LEVEL = 559 sq. ft. LOWER LEVEL = 969 sq. ft. GARAGE = 349 sq. ft. STORAGE = 208 sq. ft.

TOTAL = 2085 sq. ft.

### UNIT NO. 4

 $UPPER\ LEVEL = 559$  sq. ft.  $LOWER\ LEVEL = 969$  sq. ft. GARAGE = 349 sq. ft.STORAGE = 208 sq. ft. TOTAL = 2085 sq. ft.

### UNIT NO. 6

 $UPPER\ LEVEL = 559$  sq. ft.  $LOWER\ LEVEL = 969$  sq. ft. GARAGE = 349 sq. ft.STORAGE = 208 sq. ft. TOTAL = 2085 sq. ft.

Interior Dimensions shown are measured to the unfinished surface of the walls, floors and ceilings