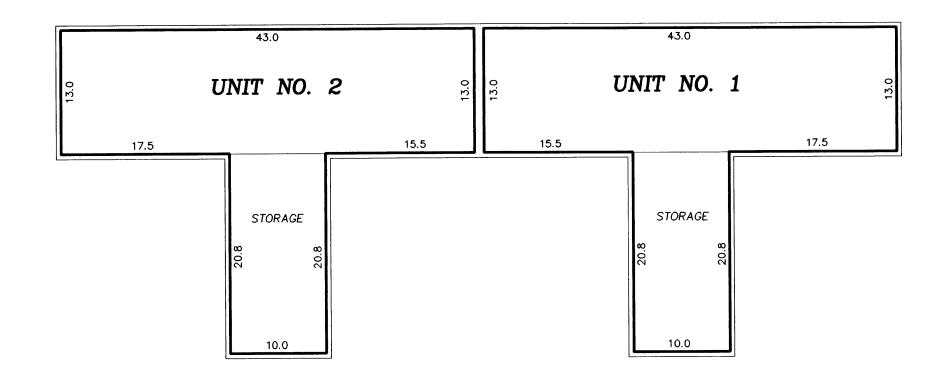

## UNIT NO. 1

| UPPER LEVEL | =   | 559  | sq. | ft. |
|-------------|-----|------|-----|-----|
| LOWER LEVEL | =   | 969  | sq. | ft. |
| GARAGE      | =   | 349  | sq. | ft. |
| STORAGE     | =   | 208  | sq. | ft. |
| ·           |     |      |     |     |
| TOTAL       | = . | 2085 | sq. | ft. |

### UNIT NO. 2

|   | UPPER LEVEL | = | 559  | są. | ft. |
|---|-------------|---|------|-----|-----|
|   | LOWER LEVEL |   |      |     |     |
|   | GARAGE      | = | 349  | sq. | ft. |
|   | STORAGE     | = | 208  | sq. | ft. |
| • | TOTAL       | = | 2085 | sa. | ft. |

## UNIT NO.3

 $UPPER\ LEVEL = 559$  sq. ft.  $LOWER\ LEVEL = 969$  sq. ft. GARAGE = 349 sq. ft.STORAGE = 208 sq. ft.

TOTAL = 2085 sq. ft.

### UNIT NO. 5

UPPER LEVEL = 559 sq. ft. LOWER LEVEL = 969 sq. ft. GARAGE = 349 sq. ft. STORAGE = 208 sq. ft.

TOTAL = 2085 sq. ft.

### UNIT NO. 4

 $UPPER\ LEVEL = 559$  sq. ft.  $LOWER\ LEVEL = 969$  sq. ft. GARAGE = 349 sq. ft.STORAGE = 208 sq. ft. TOTAL = 2085 sq. ft.

### UNIT NO. 6

 $UPPER\ LEVEL = 559$  sq. ft.  $LOWER\ LEVEL = 969$  sq. ft. GARAGE = 349 sq. ft.STORAGE = 208 sq. ft. TOTAL = 2085 sq. ft.

Interior Dimensions shown are measured to the unfinished surface of the walls, floors and ceilings