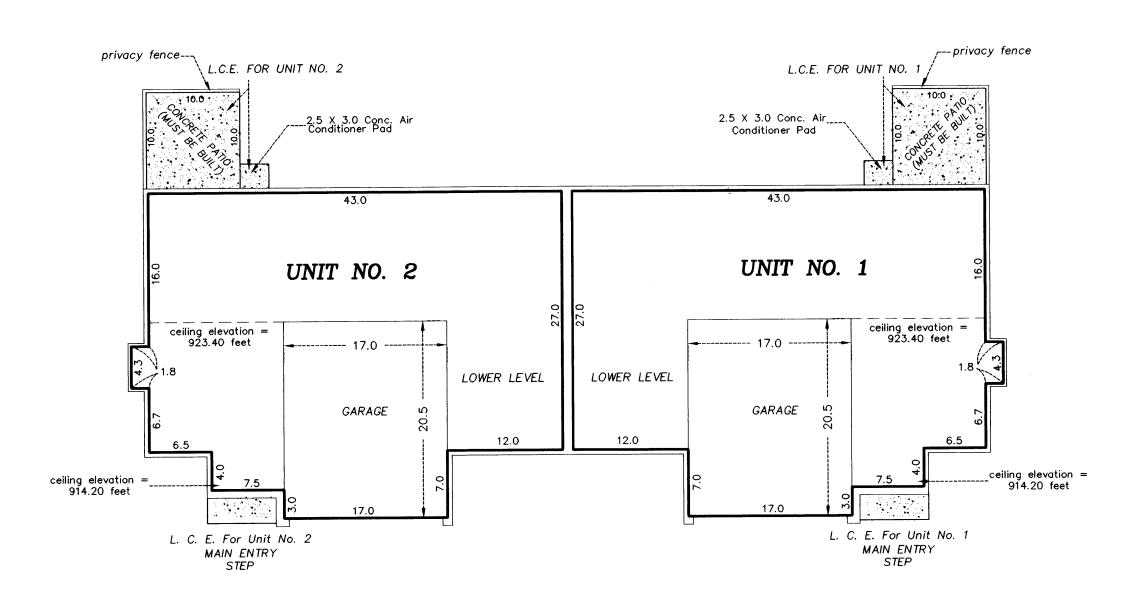

Interior Dimensions shown are measured to the unfinished surface of the walls, floors and ceilings

L.C.E. Denotes Limited Common Element

Elevations are referred to Benchmark as noted on site plan and are shown in feet and hundredths of a foot

All privacy fences are Common Element and must be built.

All upper level unit floor elevations = 915.40 feet
All upper level unit ceiling elevations = 923.40 feet
All lower level unit floor elevations = 906.20 feet
All lower level unit ceiling elevations vary from 914.20 feet to 923.40 feet
Garage floor elevation = 906.20 feet
Storage area floor elevation = 915.40 feet
Storage ceiling elevations vary from 918.80 feet to 920.40 feet

L.C.E. Denotes Limited Common Element

Elevations are referred to Benchmark as noted on site plan and are shown in feet and hundredths of a foot

All privacy fences are Common Element and must be built.

All upper level unit floor elevations = 915.40 feet
All upper level unit ceiling elevations = 923.40 feet All lower level unit floor elevations = 906.20 feet All lower level unit ceiling elevations vary from 914.20 feet to 923.40 feet Garage floor elevation = 906.20 feet Storage area floor elevation = 915.40 feet Storage area ceiling elevations vary from 918.80 feet to 920.40 feet