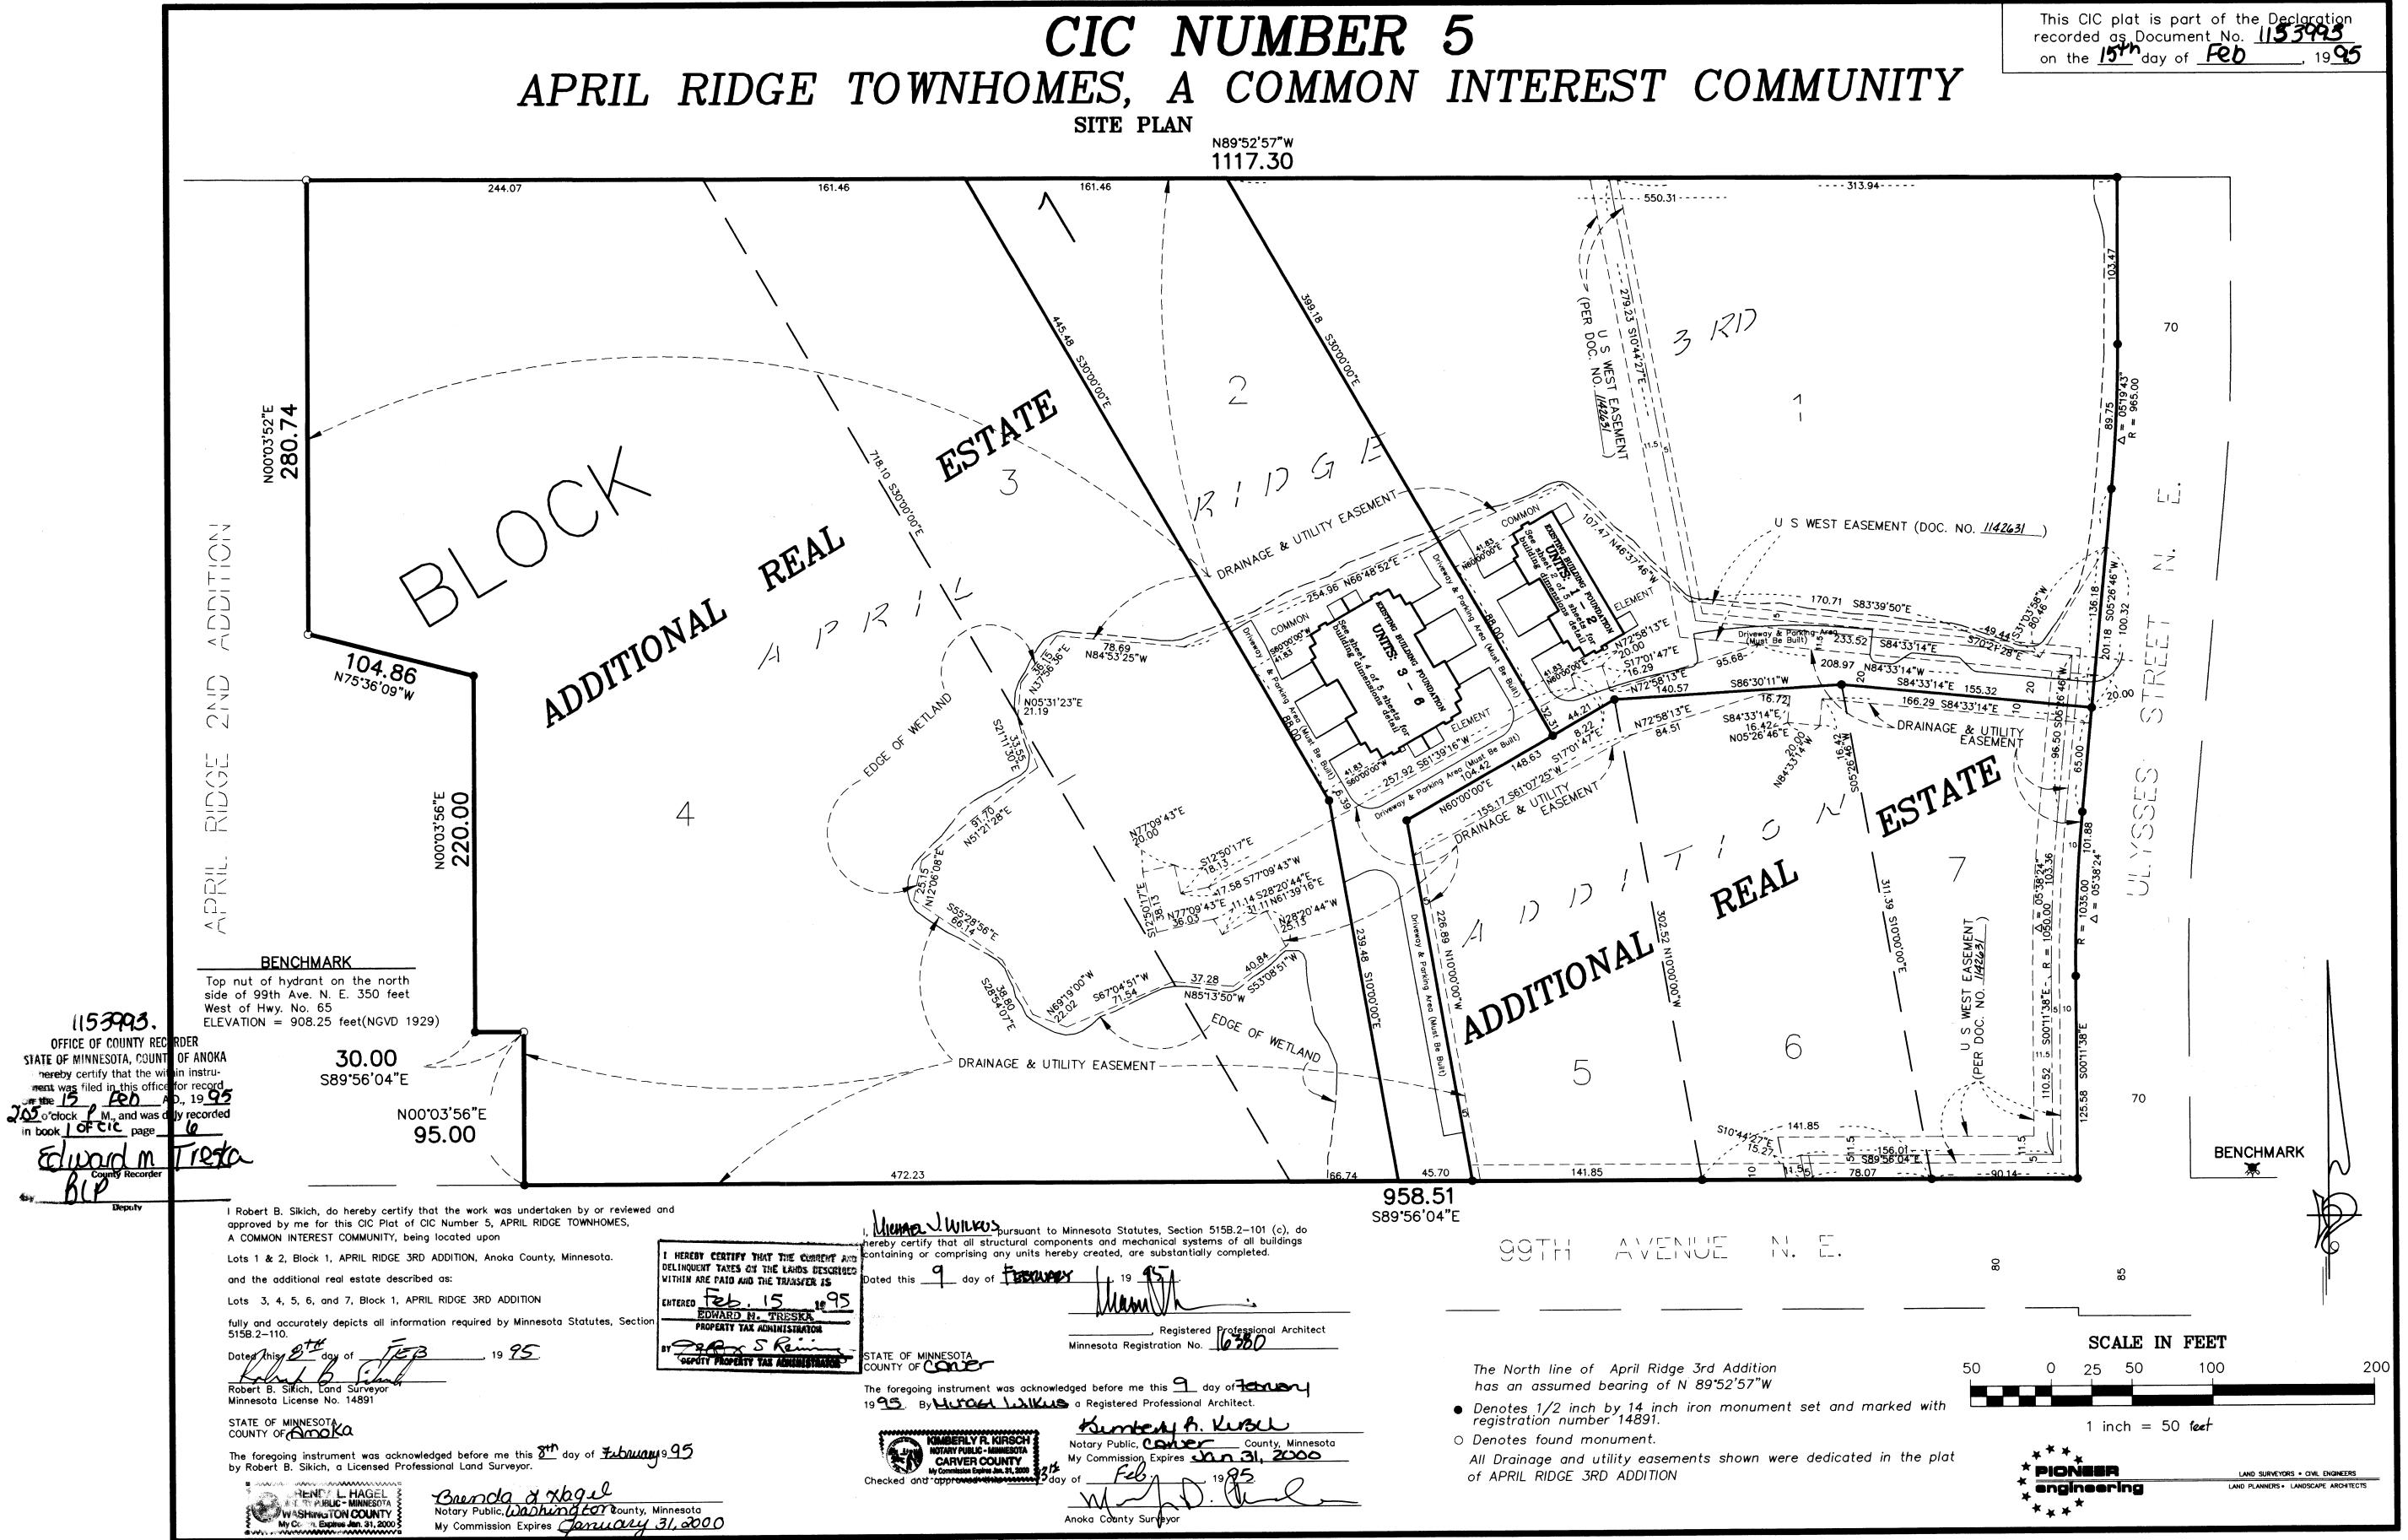

LAND SURVEYORS . CIVIL ENGINEERS

engineering

FLOOR PLANS

UPPER LEVEL

LOWER LEVEL

Interior Dimensions shown are measured to the unfinished surface of the walls, floors and ceilings

L.C.E. Denotes Limited Common Element

Elevations are referred to Benchmark as noted on site plan and are shown in feet and hundredths of a foot

All privacy fences are Common Element and must be built.

All upper level unit floor elevations = 915.40 feet
All upper level unit ceiling elevations = 923.40 feet
All lower level unit floor elevations = 906.20 feet
All lower level unit ceiling elevations vary from 914.20 feet to 923.40 feet
Garage floor elevation = 906.20 feet
Storage area floor elevation = 915.40 feet
Storage ceiling elevations vary from 918.80 feet to 920.40 feet

## FLOOR PLANS