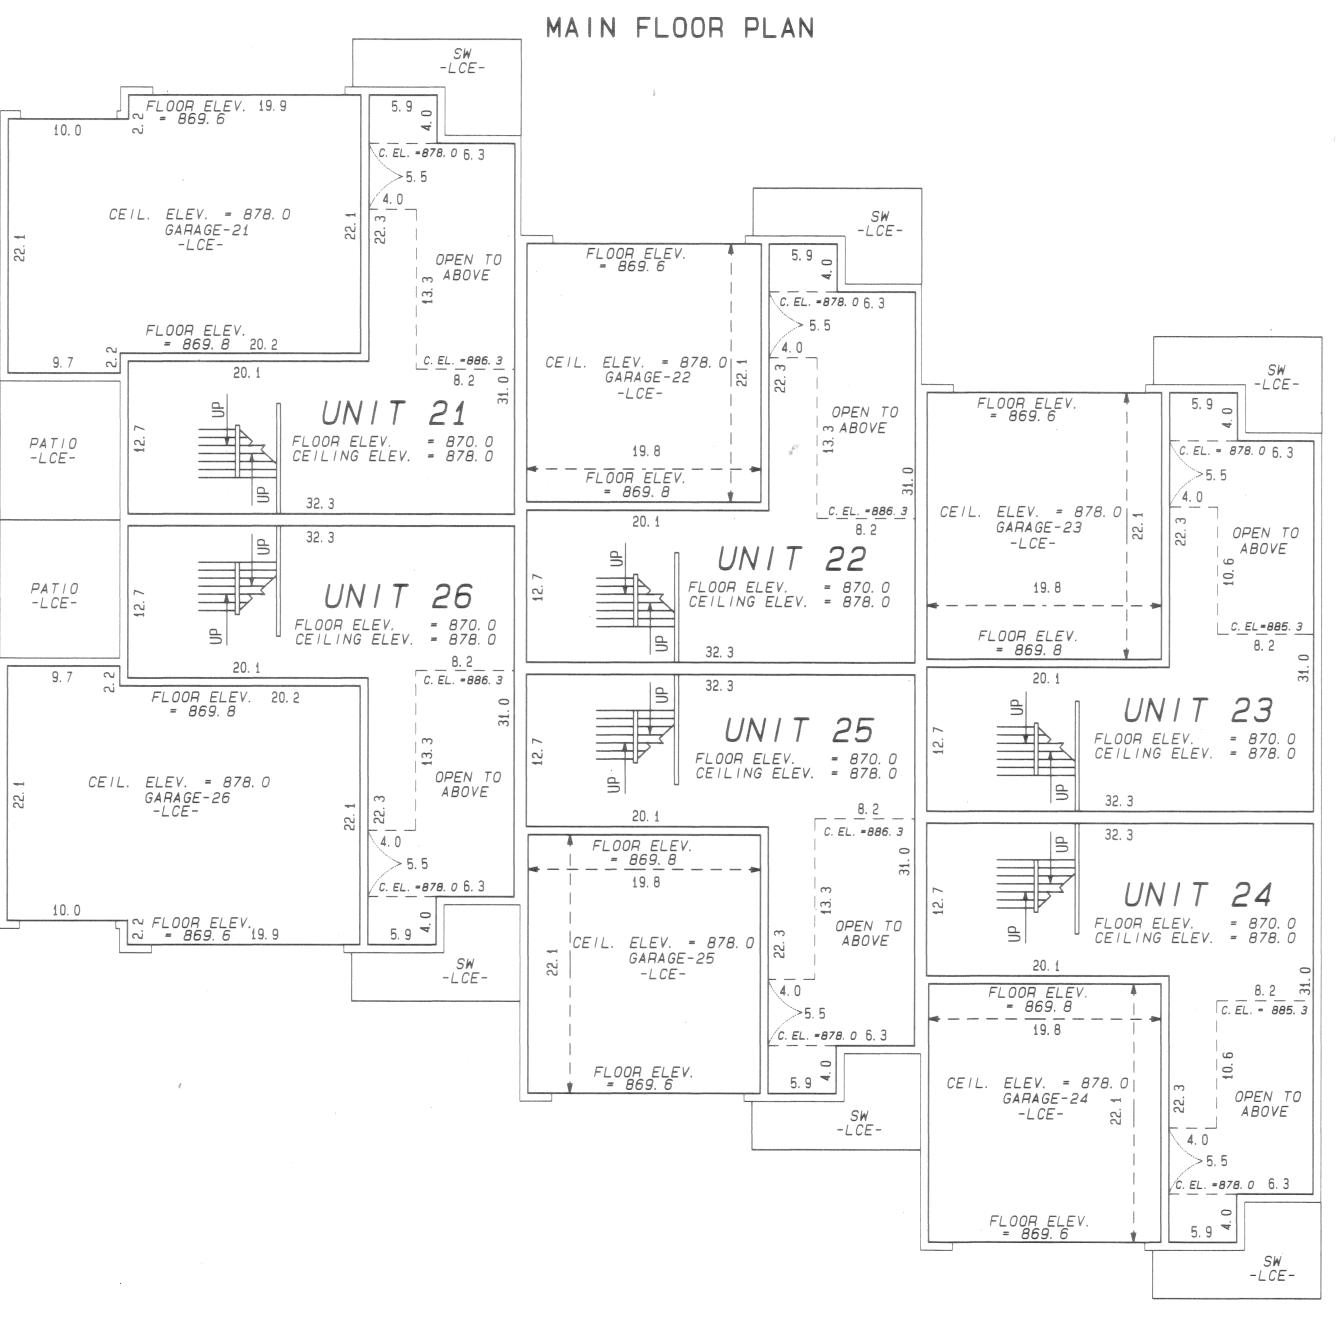

# CIC NUMBER 10 PARKSHIRE, COMMON INTEREST COMMUNITY SECOND SUPPLEMENTAL CIC PLAT

UNIT AREAS (S.F.)

|    | MAIN FLOOR | 2ND FLOOR | GARAGE | TOTAL |
|----|------------|-----------|--------|-------|
| 21 | 657        | 857       | 660    | 2174  |
| 22 | 657        | 857       | 438    | 1952  |
| 23 | 657        | 715       | 438    | 1810  |
| 24 | 657        | 715       | 438    | 1810  |
| 25 | 657        | 857       | 438    | 1952  |
| 26 | 657        | 857       | 660    | 2174  |
|    |            |           |        |       |

- \* All Patios are LIMITED COMMON ELEMENTS assigned to the UNIT adjoining thereto (unless otherwise noted).
- × L.C.E. Denotes Limited Common Element
- \* Elevations shown are referenced to a bench mark as denoted on Sheet 1 of 3 Sheets, and are shown in feet and tenths of a foot.
- \* Interior dimensions shown are measured to the unfinished surface of the walls, floors and ceilings and are shown in feet and tenths of a foot.
- × SW Denotes Side Walk
- × C.EL. Denotes Ceiling Elevation