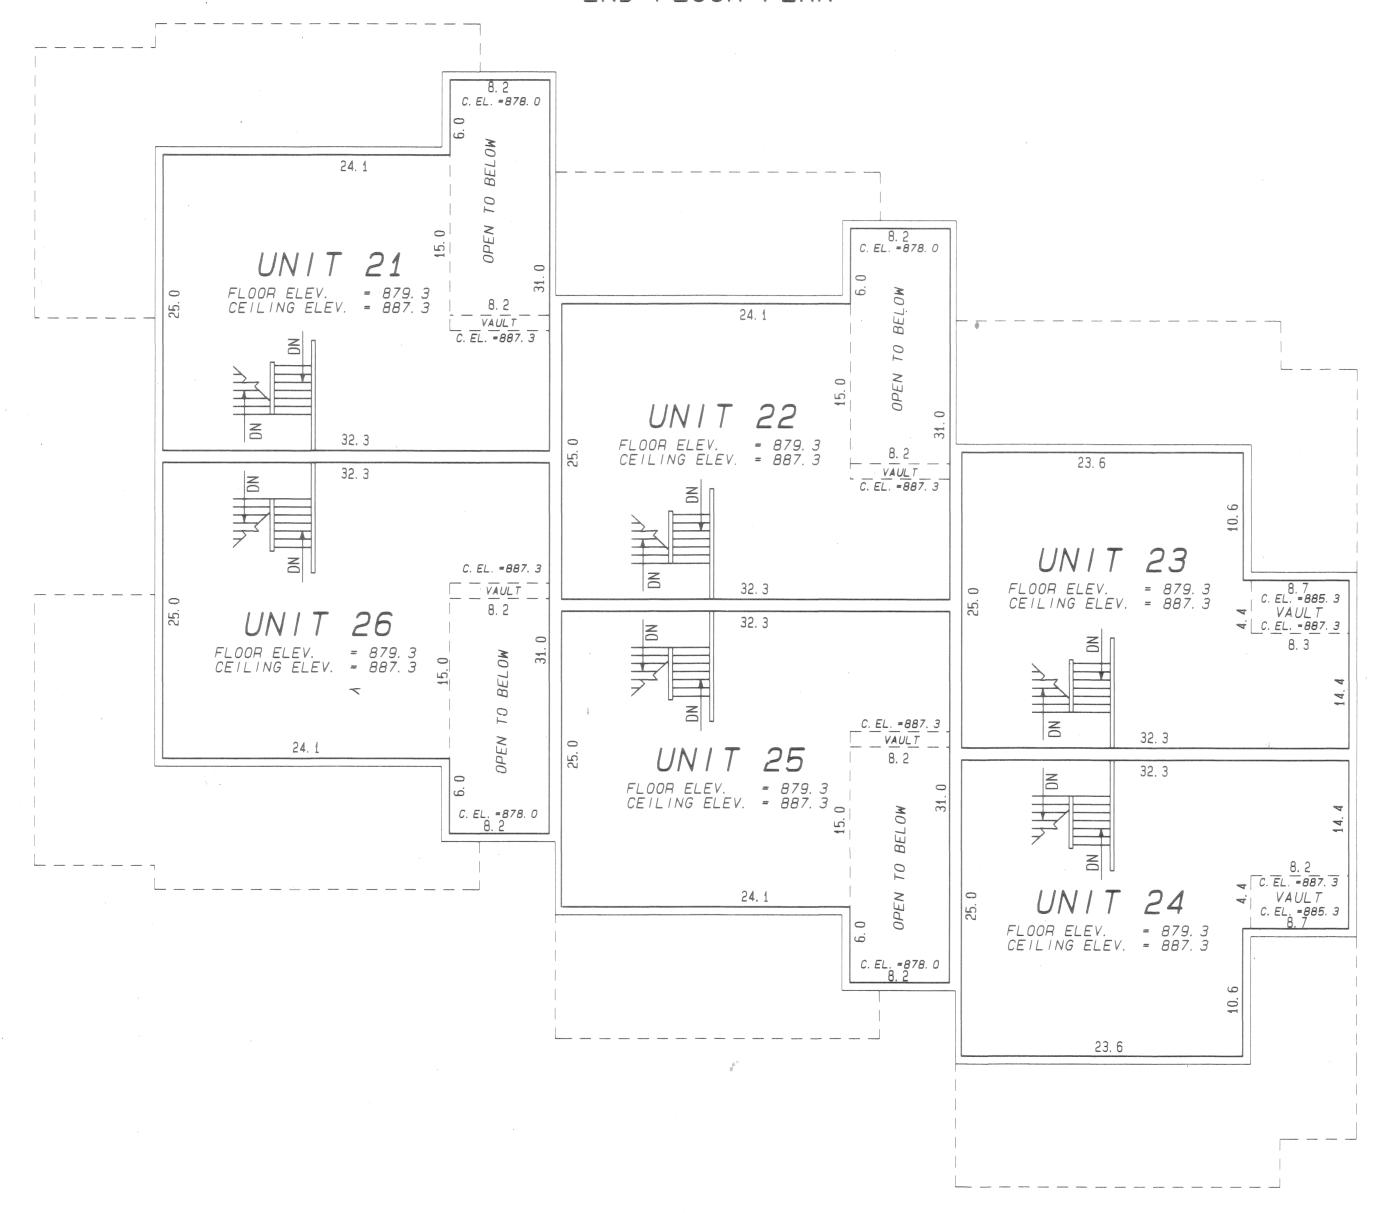

# CIC NUMBER 10 PARKSHIRE, COMMON INTEREST COMMUNITY SECOND SUPPLEMENTAL CIC PLAT

2ND FLOOR PLAN

### UNIT AREAS (S.F.)

|    | MAIN FLOOR                                                                                                                                                                                                                                                                                                                                                                                                                                                                                                                                                                                                                                                                                                                                                                                                                                                                                                                                                                                                                                                                                                                                                                                                                                                                                                                                                                                                                                                                                                                                                                                                                                                                                                                                                                                                                                                                                                                                                                                                                                                                                                                     | 2ND FLOOR | GARAGE                                                                                                                                                                                                                                                                                                                                                                                                                                                                                                                                                                                                                                                                                                                                                                                                                                                                                                                                                                                                                                                                                                                                                                                                                                                                                                                                                                                                                                                                                                                                                                                                                                                                                                                                                                                                                                                                                                                                                                                                                                                                                                                         | TOTAL |  |  |
|----|--------------------------------------------------------------------------------------------------------------------------------------------------------------------------------------------------------------------------------------------------------------------------------------------------------------------------------------------------------------------------------------------------------------------------------------------------------------------------------------------------------------------------------------------------------------------------------------------------------------------------------------------------------------------------------------------------------------------------------------------------------------------------------------------------------------------------------------------------------------------------------------------------------------------------------------------------------------------------------------------------------------------------------------------------------------------------------------------------------------------------------------------------------------------------------------------------------------------------------------------------------------------------------------------------------------------------------------------------------------------------------------------------------------------------------------------------------------------------------------------------------------------------------------------------------------------------------------------------------------------------------------------------------------------------------------------------------------------------------------------------------------------------------------------------------------------------------------------------------------------------------------------------------------------------------------------------------------------------------------------------------------------------------------------------------------------------------------------------------------------------------|-----------|--------------------------------------------------------------------------------------------------------------------------------------------------------------------------------------------------------------------------------------------------------------------------------------------------------------------------------------------------------------------------------------------------------------------------------------------------------------------------------------------------------------------------------------------------------------------------------------------------------------------------------------------------------------------------------------------------------------------------------------------------------------------------------------------------------------------------------------------------------------------------------------------------------------------------------------------------------------------------------------------------------------------------------------------------------------------------------------------------------------------------------------------------------------------------------------------------------------------------------------------------------------------------------------------------------------------------------------------------------------------------------------------------------------------------------------------------------------------------------------------------------------------------------------------------------------------------------------------------------------------------------------------------------------------------------------------------------------------------------------------------------------------------------------------------------------------------------------------------------------------------------------------------------------------------------------------------------------------------------------------------------------------------------------------------------------------------------------------------------------------------------|-------|--|--|
| 21 | 657                                                                                                                                                                                                                                                                                                                                                                                                                                                                                                                                                                                                                                                                                                                                                                                                                                                                                                                                                                                                                                                                                                                                                                                                                                                                                                                                                                                                                                                                                                                                                                                                                                                                                                                                                                                                                                                                                                                                                                                                                                                                                                                            | 857       | 660                                                                                                                                                                                                                                                                                                                                                                                                                                                                                                                                                                                                                                                                                                                                                                                                                                                                                                                                                                                                                                                                                                                                                                                                                                                                                                                                                                                                                                                                                                                                                                                                                                                                                                                                                                                                                                                                                                                                                                                                                                                                                                                            | 2174  |  |  |
| 22 | 657                                                                                                                                                                                                                                                                                                                                                                                                                                                                                                                                                                                                                                                                                                                                                                                                                                                                                                                                                                                                                                                                                                                                                                                                                                                                                                                                                                                                                                                                                                                                                                                                                                                                                                                                                                                                                                                                                                                                                                                                                                                                                                                            | 857       | 438                                                                                                                                                                                                                                                                                                                                                                                                                                                                                                                                                                                                                                                                                                                                                                                                                                                                                                                                                                                                                                                                                                                                                                                                                                                                                                                                                                                                                                                                                                                                                                                                                                                                                                                                                                                                                                                                                                                                                                                                                                                                                                                            | 1952  |  |  |
| 23 | 657                                                                                                                                                                                                                                                                                                                                                                                                                                                                                                                                                                                                                                                                                                                                                                                                                                                                                                                                                                                                                                                                                                                                                                                                                                                                                                                                                                                                                                                                                                                                                                                                                                                                                                                                                                                                                                                                                                                                                                                                                                                                                                                            | 715       | 438                                                                                                                                                                                                                                                                                                                                                                                                                                                                                                                                                                                                                                                                                                                                                                                                                                                                                                                                                                                                                                                                                                                                                                                                                                                                                                                                                                                                                                                                                                                                                                                                                                                                                                                                                                                                                                                                                                                                                                                                                                                                                                                            | 1810  |  |  |
| 24 | 657                                                                                                                                                                                                                                                                                                                                                                                                                                                                                                                                                                                                                                                                                                                                                                                                                                                                                                                                                                                                                                                                                                                                                                                                                                                                                                                                                                                                                                                                                                                                                                                                                                                                                                                                                                                                                                                                                                                                                                                                                                                                                                                            | 715       | 438                                                                                                                                                                                                                                                                                                                                                                                                                                                                                                                                                                                                                                                                                                                                                                                                                                                                                                                                                                                                                                                                                                                                                                                                                                                                                                                                                                                                                                                                                                                                                                                                                                                                                                                                                                                                                                                                                                                                                                                                                                                                                                                            | 1810  |  |  |
| 25 | 657                                                                                                                                                                                                                                                                                                                                                                                                                                                                                                                                                                                                                                                                                                                                                                                                                                                                                                                                                                                                                                                                                                                                                                                                                                                                                                                                                                                                                                                                                                                                                                                                                                                                                                                                                                                                                                                                                                                                                                                                                                                                                                                            | 857       | 438                                                                                                                                                                                                                                                                                                                                                                                                                                                                                                                                                                                                                                                                                                                                                                                                                                                                                                                                                                                                                                                                                                                                                                                                                                                                                                                                                                                                                                                                                                                                                                                                                                                                                                                                                                                                                                                                                                                                                                                                                                                                                                                            | 1952  |  |  |
| 26 | 657                                                                                                                                                                                                                                                                                                                                                                                                                                                                                                                                                                                                                                                                                                                                                                                                                                                                                                                                                                                                                                                                                                                                                                                                                                                                                                                                                                                                                                                                                                                                                                                                                                                                                                                                                                                                                                                                                                                                                                                                                                                                                                                            | 857       | 660                                                                                                                                                                                                                                                                                                                                                                                                                                                                                                                                                                                                                                                                                                                                                                                                                                                                                                                                                                                                                                                                                                                                                                                                                                                                                                                                                                                                                                                                                                                                                                                                                                                                                                                                                                                                                                                                                                                                                                                                                                                                                                                            | 2174  |  |  |
|    | A STATE OF THE PARTY OF THE PAR |           | William Committee of the Committee of th |       |  |  |

- \* All Patios are LIMITED COMMON ELEMENTS assigned to the UNIT adjoining thereto (unless otherwise noted).
- ★ L. C. E. Denotes Limited Common Element
- \* Elevations shown are referenced to a bench mark as denoted on Sheet 1 of 3 Sheets, and are shown in feet and tenths of a foot.
- \* Interior dimensions shown are measured to the unfinished surface of the walls, floors and ceilings and are shown in feet and tenths of a foot.
- \* SW Denotes Side Walk
- \* C. EL. Denotes Ceiling Elevation