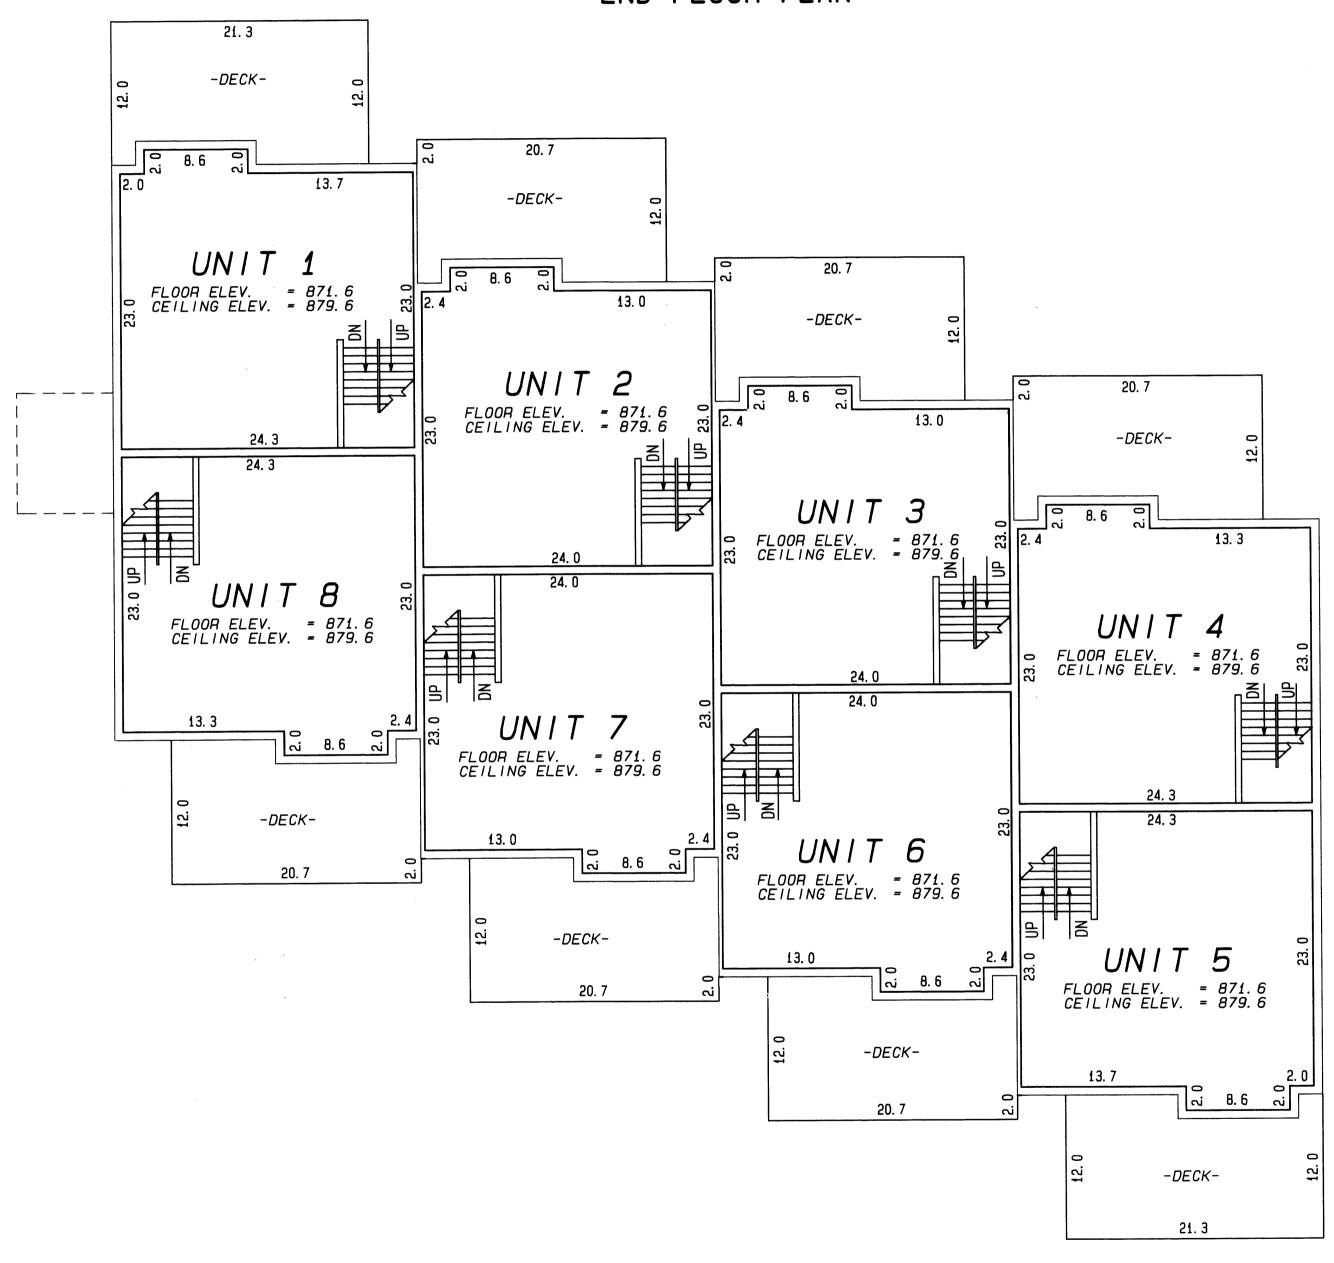

## CIC NUMBER 10 PARKSHIRE, COMMON INTEREST COMMUNITY

UNIT AREAS

|   | MAIN FLOOR | 2ND FLOOR     | 3RD FLOOR     | GARAGE         | TOTAL   |
|---|------------|---------------|---------------|----------------|---------|
| 1 | 331. 9     | 576. 1        | 576. <b>1</b> | 438. 3         | 1922. 4 |
| 2 | 328. 1     | 569. 2        | 569. 2        | 429. 7         | 1896. 2 |
| 3 | 328. 1     | 569. 2        | 569. 2        | <b>4</b> 29. 7 | 1896. 2 |
| 4 | 333. 8     | 576. <b>1</b> | 576. 1        | 429. 7         | 1915. 7 |
| 5 | 331. 9     | 576. 1        | 576. 1        | 438. 3         | 1922. 4 |
| 6 | 328. 1     | 569. 2        | 569. 2        | 429. 7         | 1896. 2 |
| 7 | 328. 1     | 569. 2        | 569. 2        | 429. 7         | 1896. 2 |
| 8 | 333. 8     | 576. 1        | 576. 1        | 429. 7         | 1915. 7 |
|   |            |               |               |                |         |

- \* All Patios, Decks and Stoops are LIMITED COMMON ELEMENTS assigned to the UNIT adjoining thereto.
- × L.C.E. Denotes Limited Common Element
- \* Elevations shown are referenced to a bench mark as denoted on Sheet 2 of 8 Sheets.
- × All dimensions and elevations are shown in feet and tenths of a foot.
- × SW Denotes Sidewalk
- × CE Denotes Ceiling Elevation