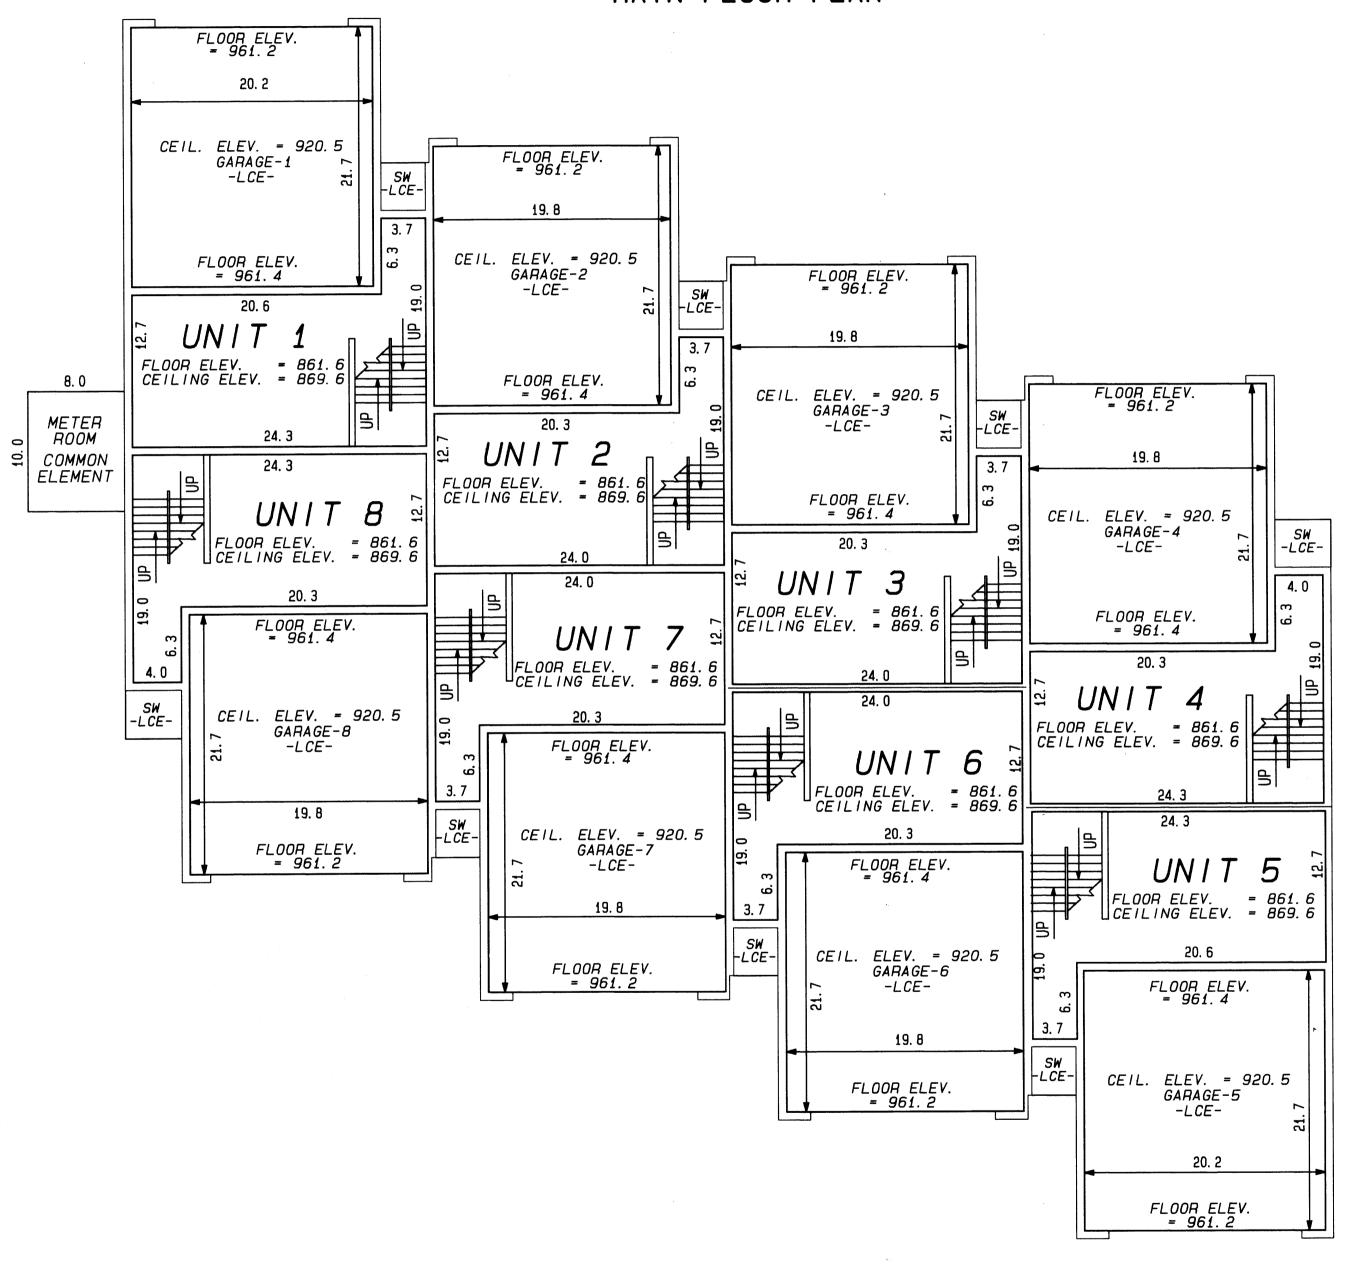

### UNIT AREAS

|   |   | MAIN FLOOR | 2ND FLOOR | 3RD FLOOR     | GARAGE | TOTAL   |
|---|---|------------|-----------|---------------|--------|---------|
|   | 1 | 331. 9     | 576. 1    | 576. 1        | 438. 3 | 1922. 4 |
| Γ | 2 | 328. 1     | 569. 2    | 569. 2        | 429. 7 | 1896. 2 |
|   | 3 | 328. 1     | 569. 2    | 569. 2        | 429. 7 | 1896. 2 |
|   | 4 | 333. 8     | 576. 1    | 576. 1        | 429. 7 | 1915. 7 |
|   | 5 | 331. 9     | 576. 1    | 576. <b>1</b> | 438. 3 | 1922. 4 |
|   | 6 | 328. 1     | 569. 2    | 569. 2        | 429. 7 | 1896. 2 |
|   | 7 | 328. 1     | 569. 2    | 569. 2        | 429. 7 | 1896. 2 |
|   | 8 | 333. 8     | 576. 1    | 576. 1        | 429. 7 | 1915. 7 |

- × L.C.E. Denotes Limited Common Element
- \* Elevations shown are referenced to a bench mark as denoted on
- Sheet 2 of 8 Sheets.

× All Patios, Decks and Stoops are LIMITED COMMON ELEMENTS assigned to

- \* All dimensions and elevations are shown in feet and tenths of a foot.
- × SW Denotes Sidewalk
- × CE Denotes Celling Elevation

the UNIT adjoining thereto.