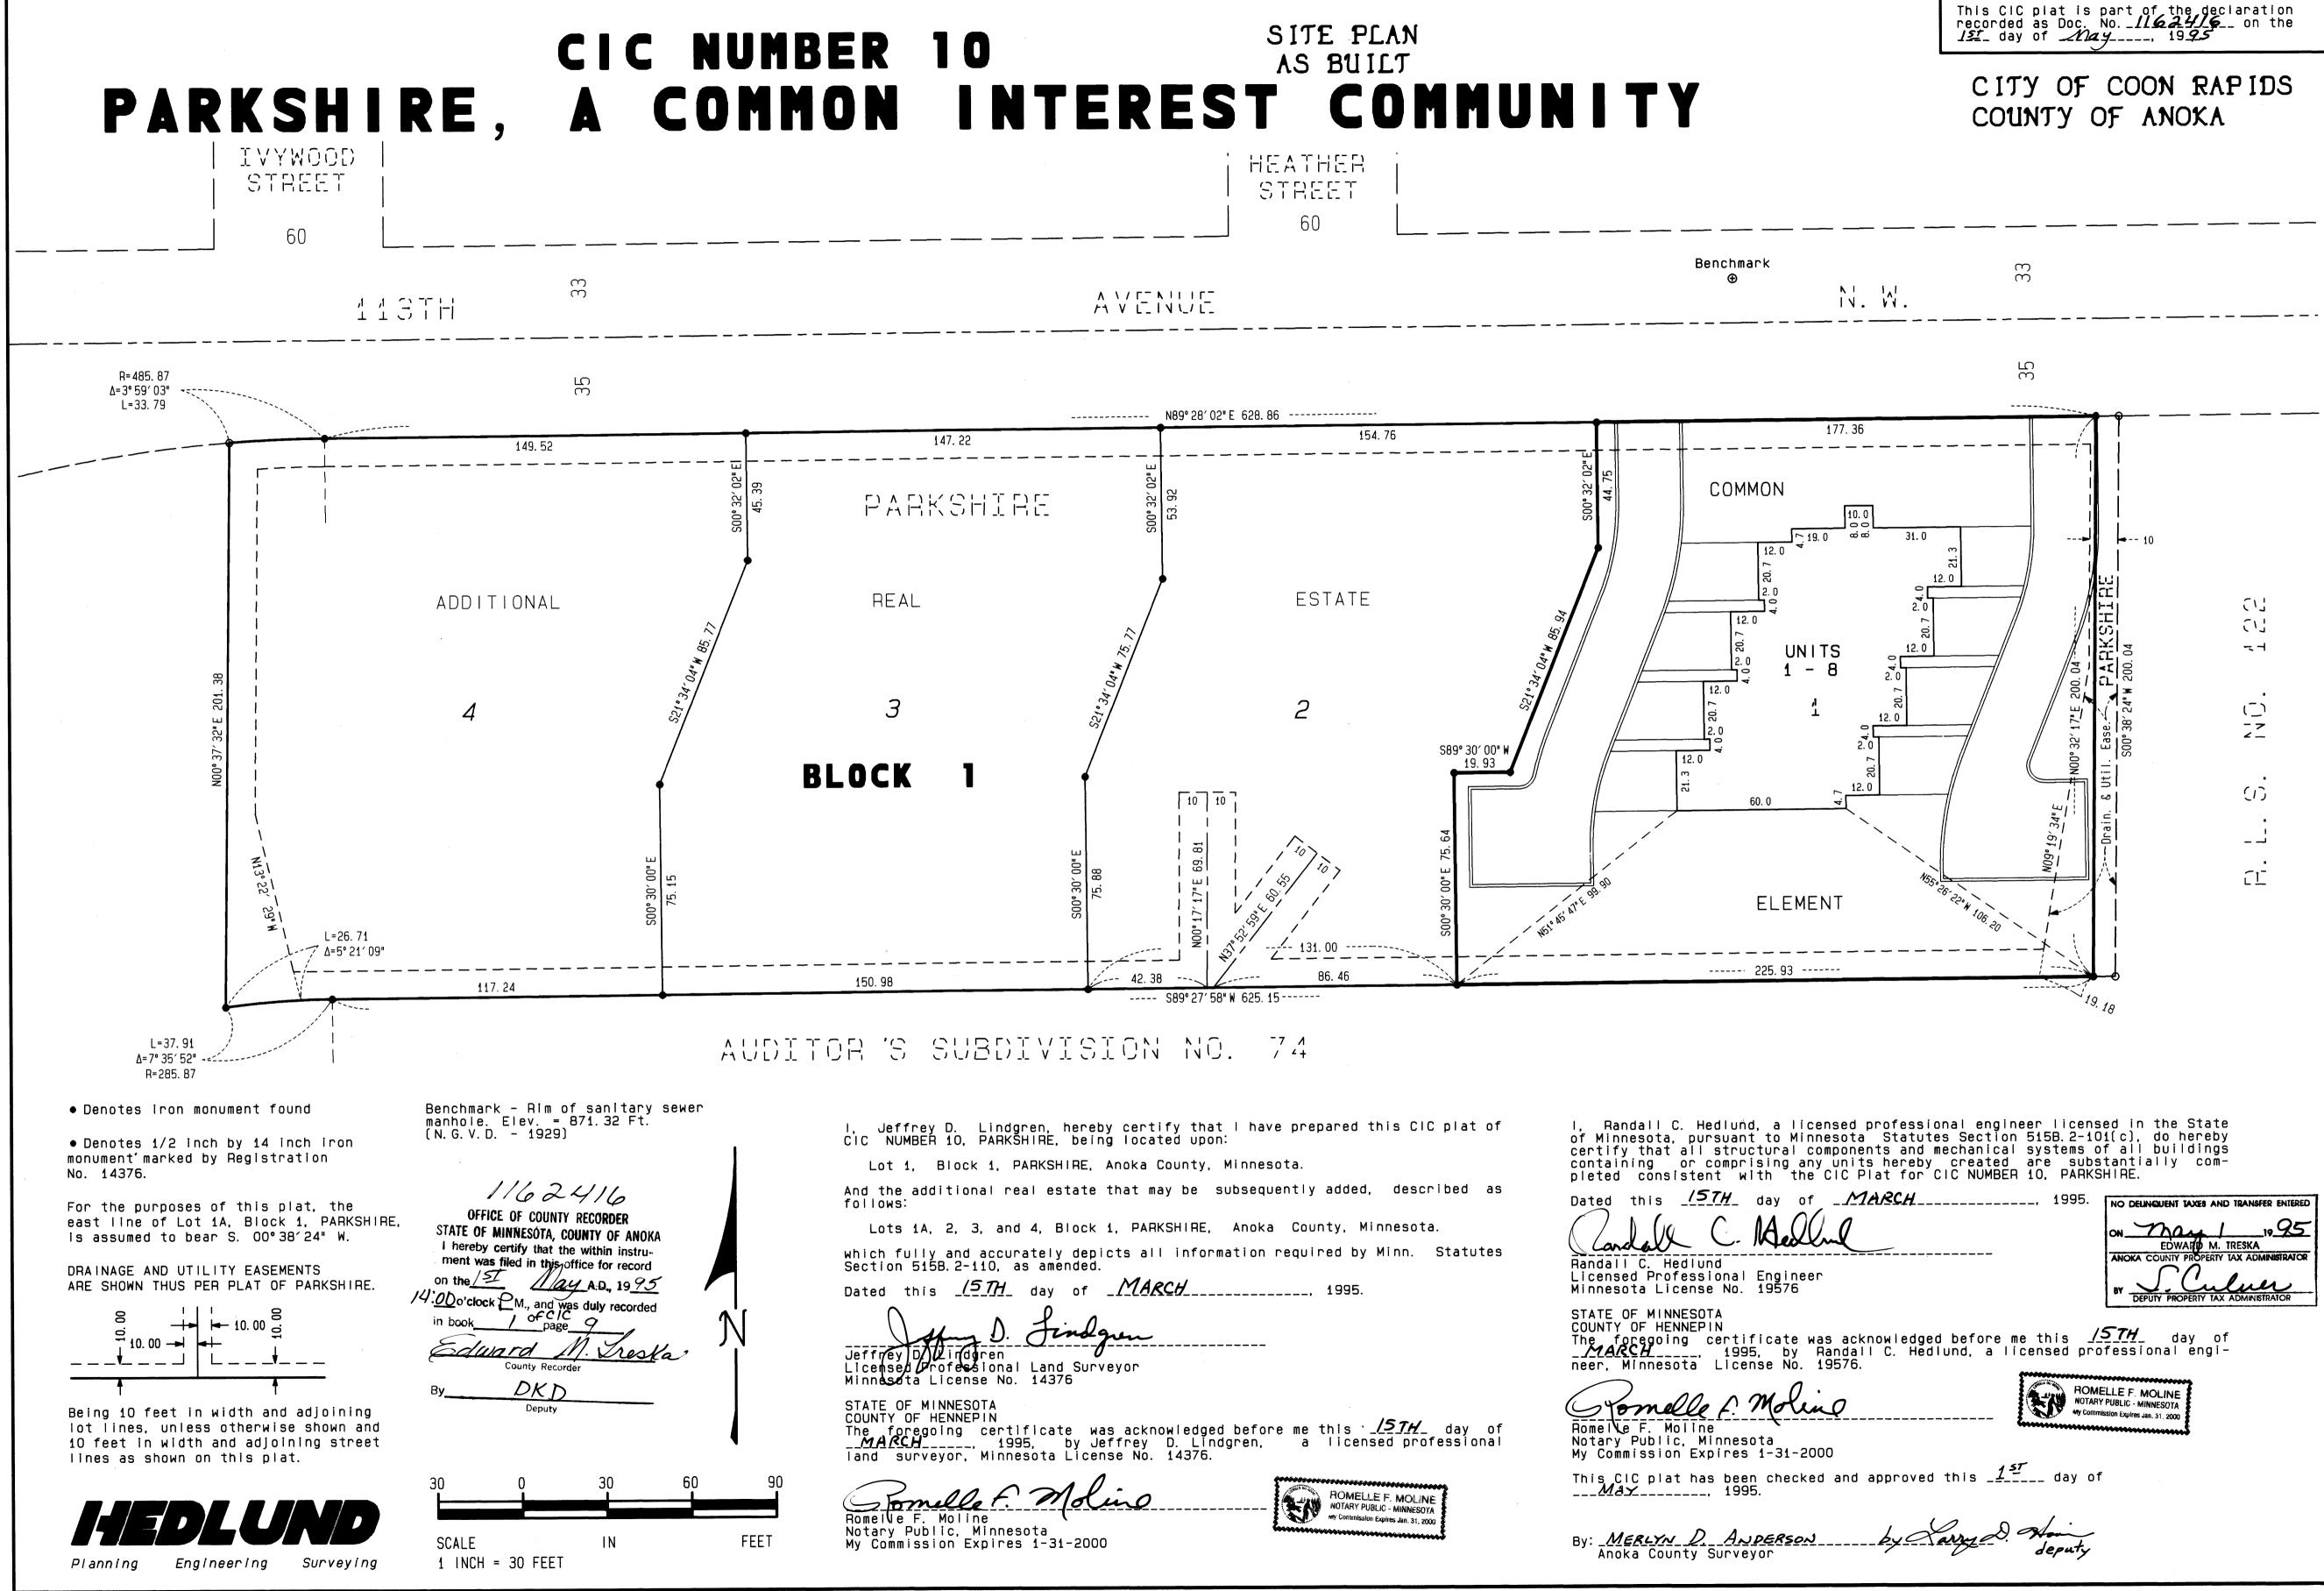

# CIC NUMBER 10 PARKSHIRE, COMMON INTEREST COMMUNITY





### UNIT AREAS

|   |   | MAIN FLOOR | 2ND FLOOR | 3RD FLOOR     | GARAGE | TOTAL   |
|---|---|------------|-----------|---------------|--------|---------|
|   | 1 | 331. 9     | 576. 1    | 576. 1        | 438. 3 | 1922. 4 |
| Γ | 2 | 328. 1     | 569. 2    | 569. 2        | 429. 7 | 1896. 2 |
|   | 3 | 328. 1     | 569. 2    | 569. 2        | 429. 7 | 1896. 2 |
|   | 4 | 333. 8     | 576. 1    | 576. 1        | 429. 7 | 1915. 7 |
|   | 5 | 331. 9     | 576. 1    | 576. <b>1</b> | 438. 3 | 1922. 4 |
|   | 6 | 328. 1     | 569. 2    | 569. 2        | 429. 7 | 1896. 2 |
|   | 7 | 328. 1     | 569. 2    | 569. 2        | 429. 7 | 1896. 2 |
|   | 8 | 333. 8     | 576. 1    | 576. 1        | 429. 7 | 1915. 7 |







- × L.C.E. Denote