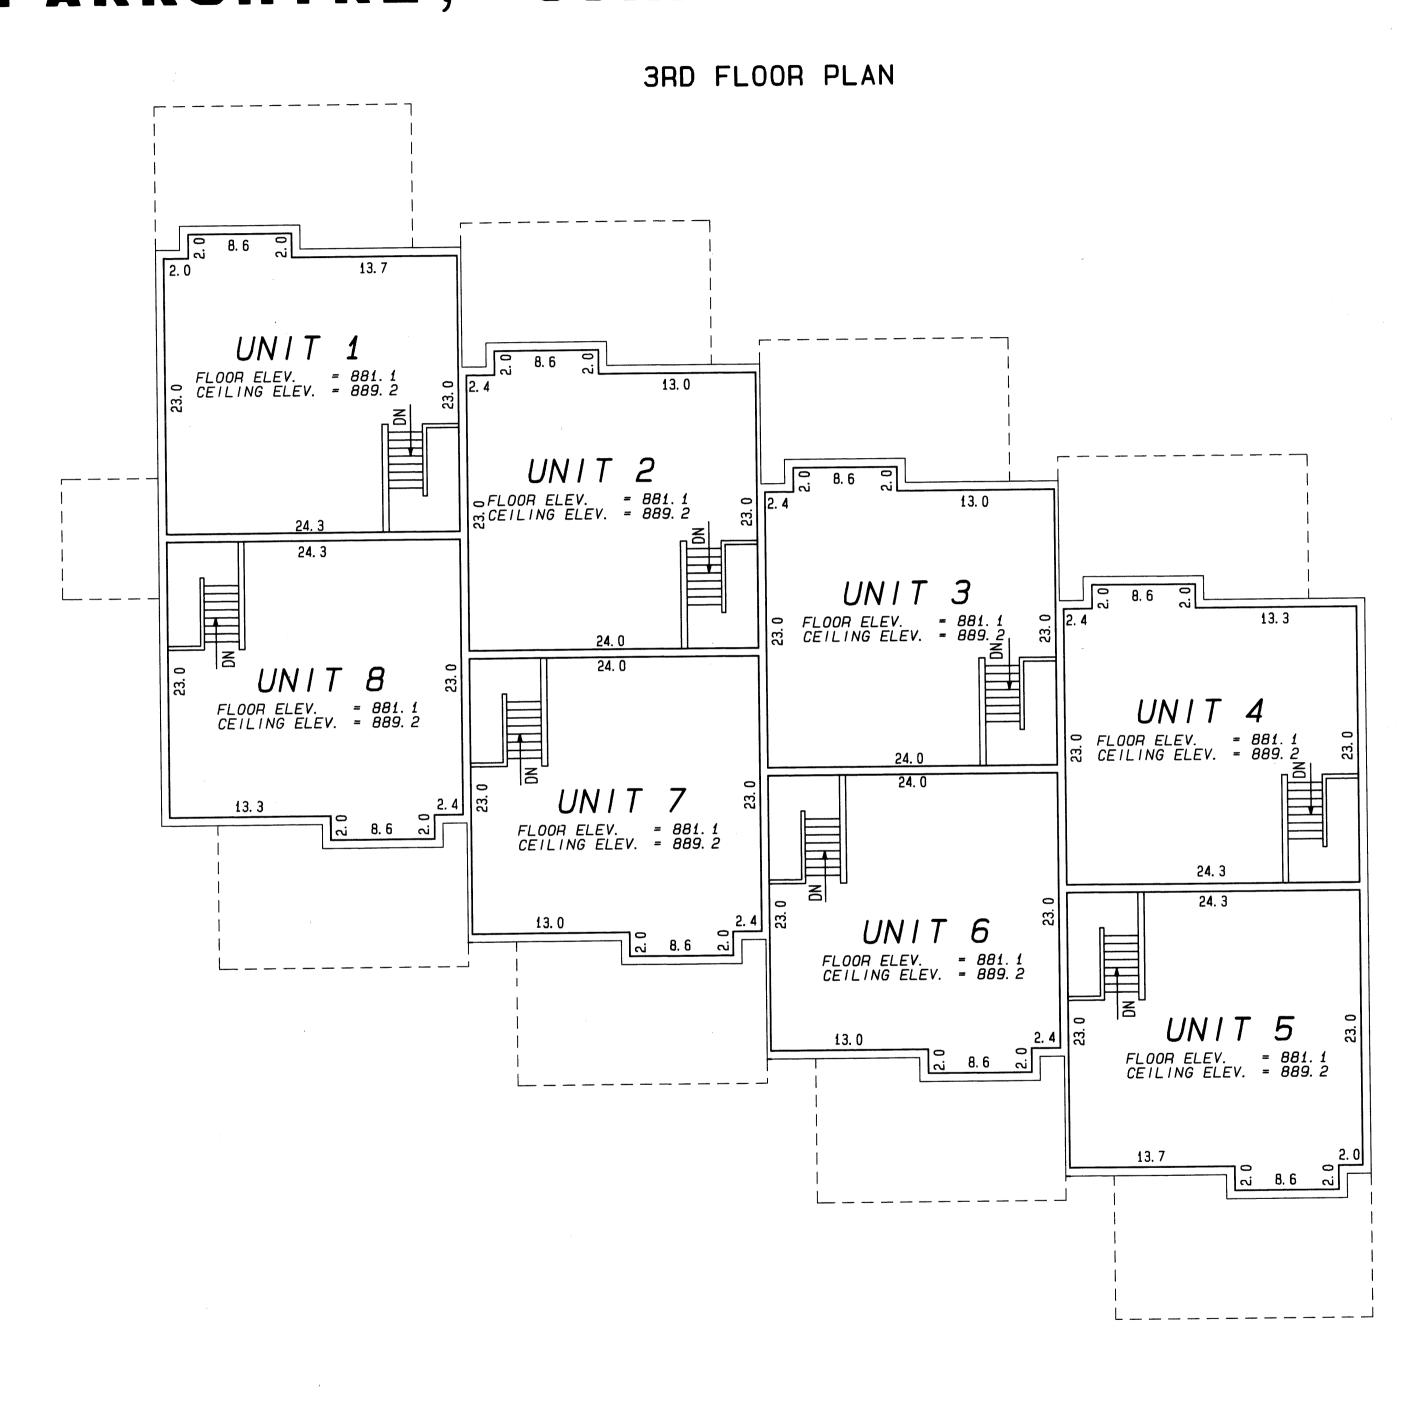

### UNIT AREAS

|   |   | MAIN FLOOR | 2ND FLOOR | 3RD FLOOR     | GARAGE | TOTAL   |
|---|---|------------|-----------|---------------|--------|---------|
|   | 1 | 331. 9     | 576. 1    | 576. 1        | 438. 3 | 1922. 4 |
| Γ | 2 | 328. 1     | 569. 2    | 569. 2        | 429. 7 | 1896. 2 |
|   | 3 | 328. 1     | 569. 2    | 569. 2        | 429. 7 | 1896. 2 |
|   | 4 | 333. 8     | 576. 1    | 576. 1        | 429. 7 | 1915. 7 |
|   | 5 | 331. 9     | 576. 1    | 576. <b>1</b> | 438. 3 | 1922. 4 |
|   | 6 | 328. 1     | 569. 2    | 569. 2        | 429. 7 | 1896. 2 |
|   | 7 | 328. 1     | 569. 2    | 569. 2        | 429. 7 | 1896. 2 |
|   | 8 | 333. 8     | 576. 1    | 576. 1        | 429. 7 | 1915. 7 |

- × L.C.E. Denotes Limited Common Element
- \* Elevations shown are referenced to a bench mark as denoted on
- Sheet 2 of 8 Sheets.

× All Patios, Decks and Stoops are LIMITED COMMON ELEMENTS assigned to

- \* All dimensions and elevations are shown in feet and tenths of a foot.
- × SW Denotes Sidewalk
- × CE Denotes Celling Elevation

the UNIT adjoining thereto.