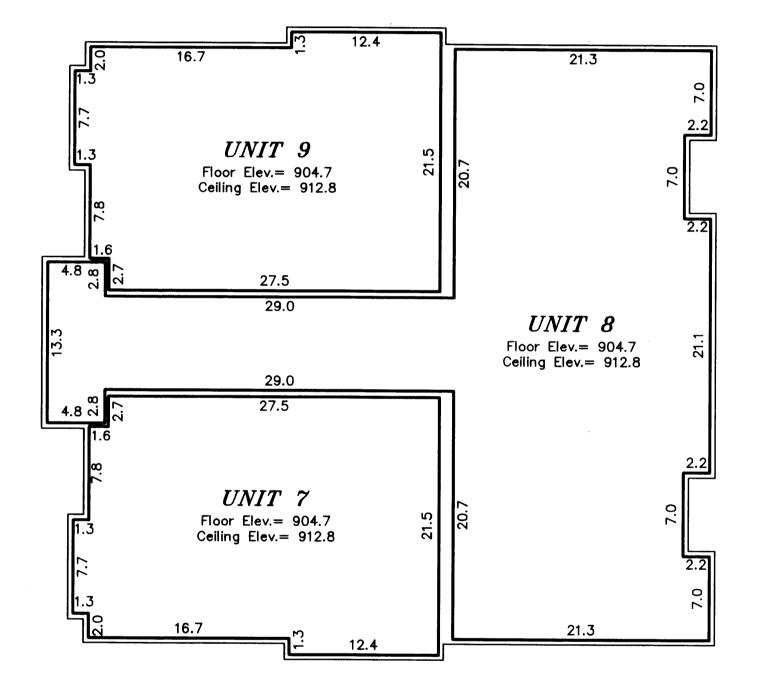

## CIC NUMBER 105 BUNKERVIEW 1ST ADDITION CONDOMINIUM ORIGINAL CIC PLAT

This CIC PLAT is part of the Declaration recorded as

CITY OF COON RAPIDS, COUNTY OF ANOKA Sec. 11, T. 31, R. 24

BASEMENT FLOOR
( AS-BUILT )

FIRST FLOOR ( AS-BUILT )

SECOND FLOOR ( AS-BUILT )

All Sidewalks, Stoops and Decks are LIMITED COMMON ELEMENTS assigned to the UNIT adjoining thereto.

L.C.E. - Denotes Limited Common Element

Elevations shown are referenced to a bench mark as denoted on Sheet 1 of 2 Sheets.

All inside finished surface to inside finished surface dimensions and elevations are shown in feet and tenths of a foot.

SW — Denotes Sidewalk