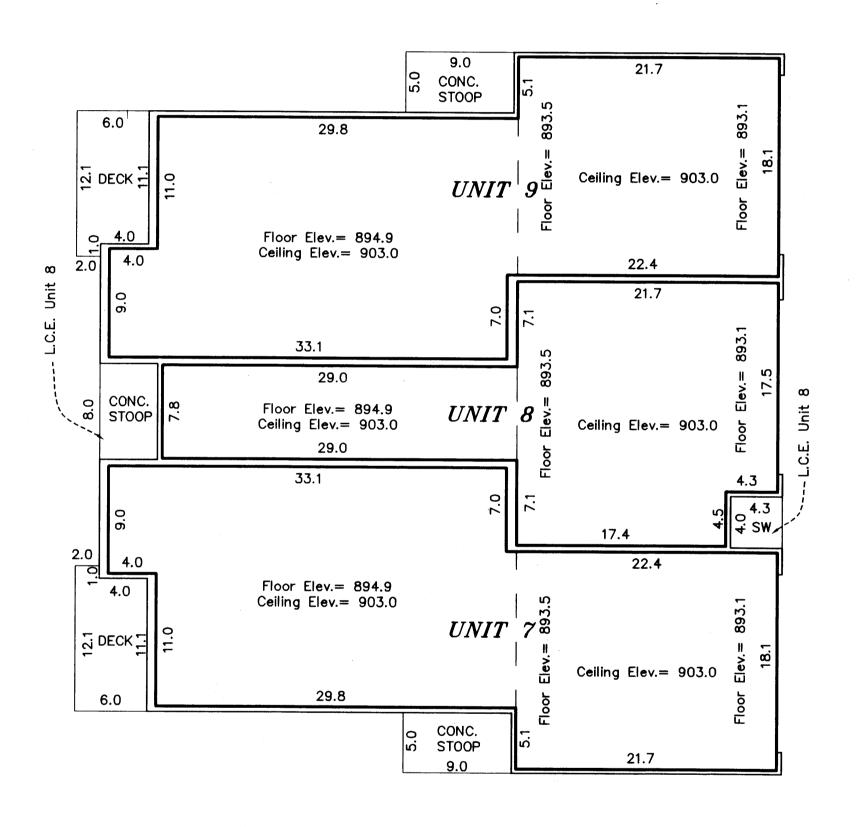

## CIC NUMBER 105 BUNKERVIEW 1ST ADDITION CONDOMINIUM ORIGINAL CIC PLAT

This CIC PLAT is part of the Declaration recorded as

CITY OF COON RAPIDS, COUNTY OF ANOKA Sec. 11, T. 31, R. 24

BASEMENT FLOOR
( AS-BUILT )

FIRST FLOOR ( AS-BUILT )

SECOND FLOOR ( AS-BUILT )

All Sidewalks, Stoops and Decks are LIMITED COMMON ELEMENTS assigned to the UNIT adjoining thereto.

L.C.E. - Denotes Limited Common Element

Elevations shown are referenced to a bench mark as denoted on Sheet 1 of 2 Sheets.

All inside finished surface to inside finished surface dimensions and elevations are shown in feet and tenths of a foot.

SW — Denotes Sidewalk