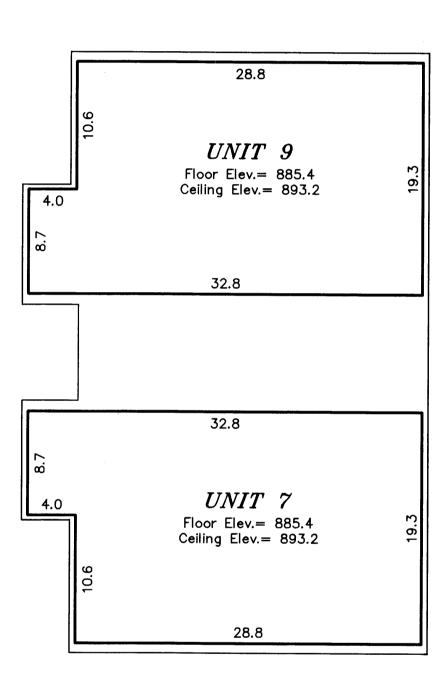

## CIC NUMBER 105 BUNKERVIEW 1ST ADDITION CONDOMINIUM ORIGINAL CIC PLAT

This CIC PLAT is part of the Declaration recorded as

CITY OF COON RAPIDS, COUNTY OF ANOKA Sec. 11, T. 31, R. 24

BASEMENT FLOOR
( AS-BUILT )

FIRST FLOOR ( AS-BUILT )

SECOND FLOOR ( AS-BUILT )

All Sidewalks, Stoops and Decks are LIMITED COMMON ELEMENTS assigned to the UNIT adjoining thereto.

L.C.E. - Denotes Limited Common Element

Elevations shown are referenced to a bench mark as denoted on Sheet 1 of 2 Sheets.

All inside finished surface to inside finished surface dimensions and elevations are shown in feet and tenths of a foot.

SW — Denotes Sidewalk