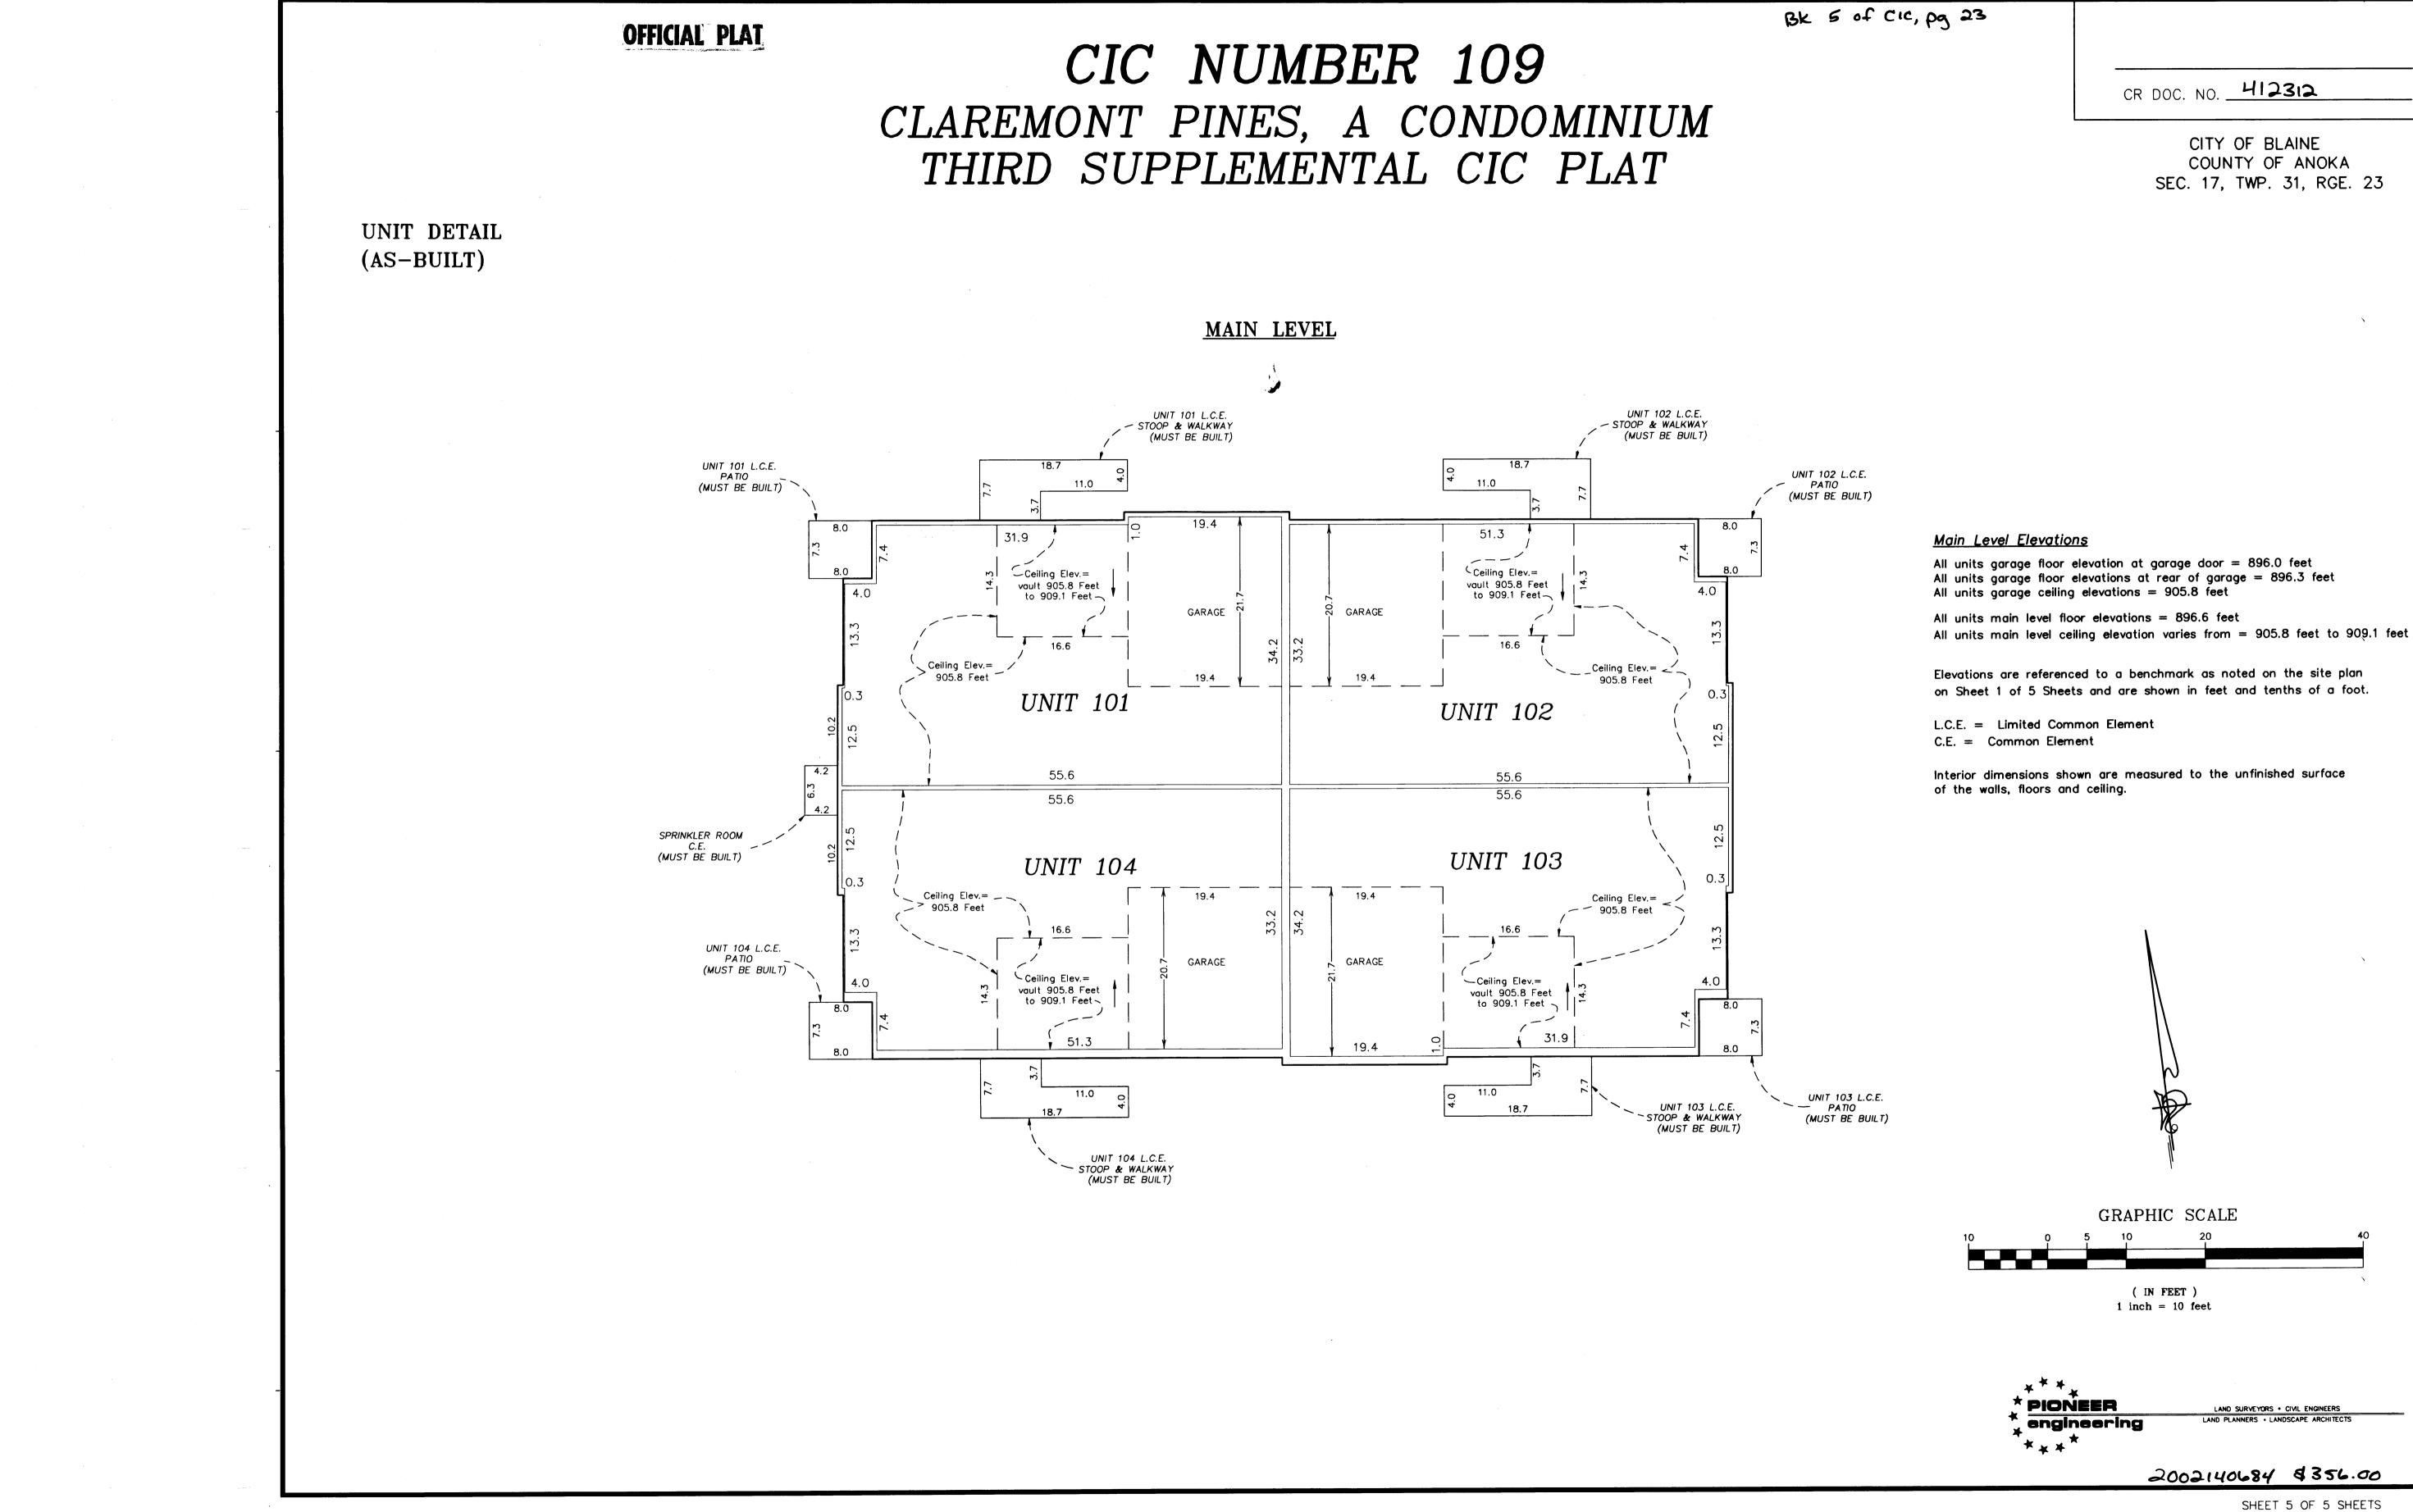

## OFFICIAL PLAT

## UNIT DETAIL (AS-BUILT)

# CIC NUMBER 109 CLAREMONT PINES, A CONDOMINIUM THIRD SUPPLEMENTAL CIC PLAT

## MAIN LEVEL

### CR DOC. NO. 412312

CITY OF BLAINE COUNTY OF ANOKA SEC. 17, TWP. 31, RGE. 23

Main Level Elevations

All units garage floor elevation at garage door = 896.0 feet All units garage floor elevations at rear of garage = 896.3 feet All units garage ceiling elevations = 905.8 feet All units main level floor elevations = 896.6 feet

All units main level ceiling elevation varies from = 905.8 feet to 909.1 feet

Elevations are referenced to a benchmark as noted on the site plan on Sheet 1 of 5 Sheets and are shown in feet and tenths of a foot

L.C.E. = Limited Common Element C.E. = Common Element

Interior dimensions shown are measured to the unfinished surface of the walls, floors and ceiling,