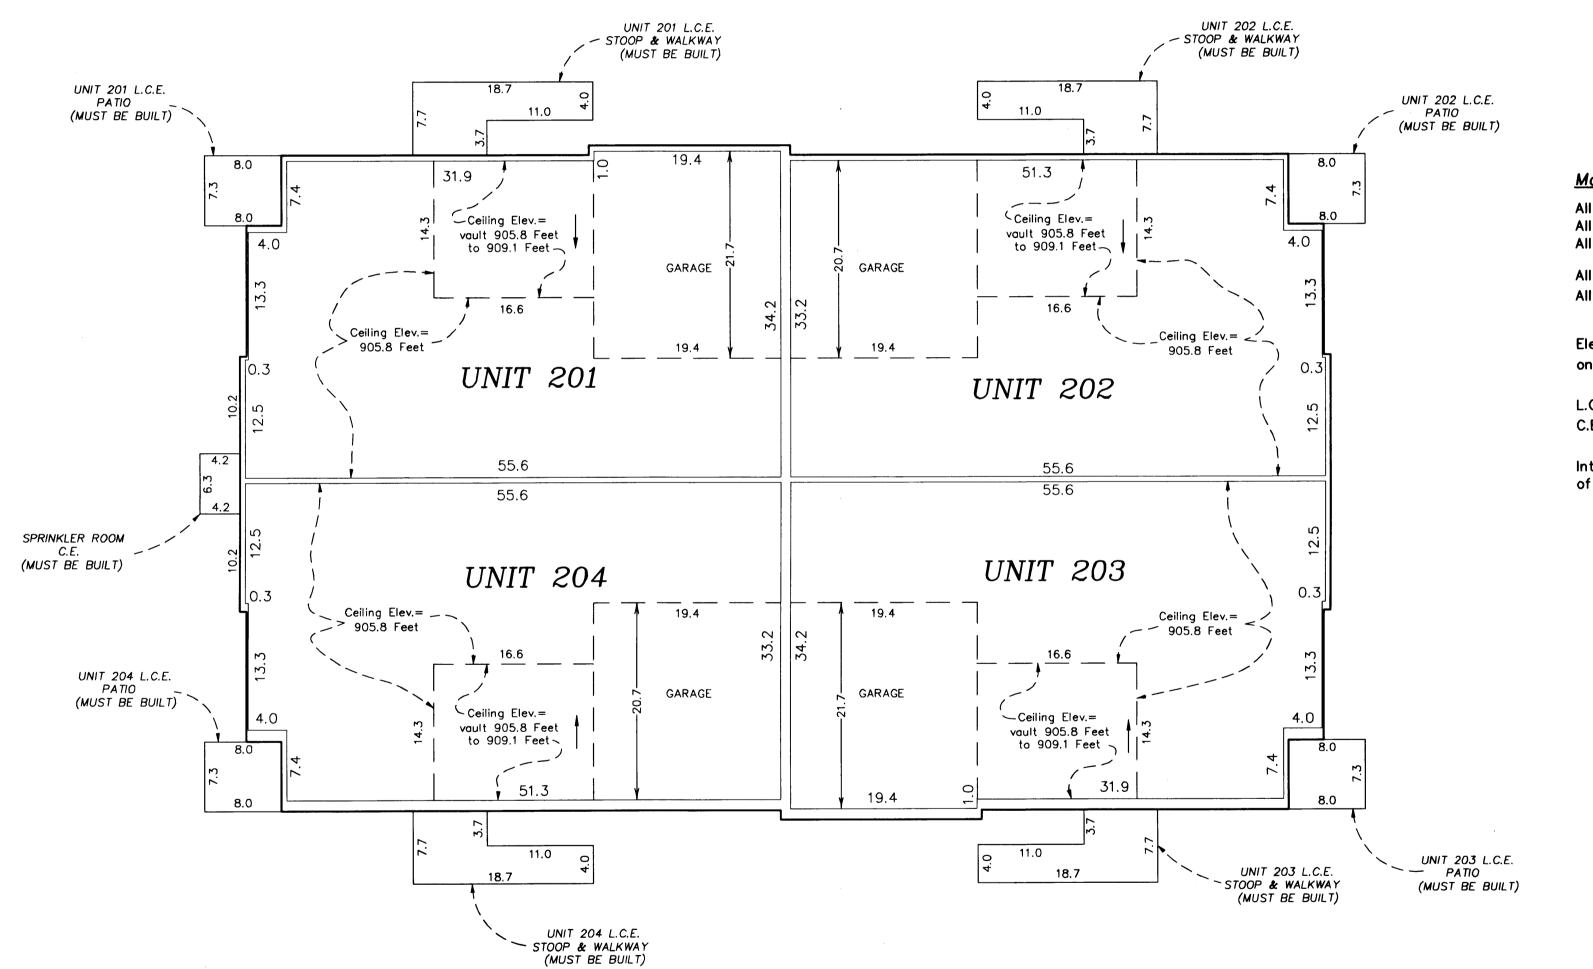

## UNIT DETAIL (AS-BUILT)

## MAIN LEVEL

### CR DOC. NO. 412312

CITY OF BLAINE COUNTY OF ANOKA SEC. 17, TWP. 31, RGE. 23

Main Level Elevations

All units garage floor elevation at garage door = 896.0 feet All units garage floor elevations at rear of garage = 896.3 feet All units garage ceiling elevations = 905.8 feet All units main level floor elevations = 896.6 feet

All units main level ceiling elevation varies from = 905.8 feet to 909.1 feet

Elevations are referenced to a benchmark as noted on the site plan on Sheet 1 of 5 Sheets and are shown in feet and tenths of a foot

L.C.E. = Limited Common Element C.E. = Common Element

Interior dimensions shown are measured to the unfinished surface of the walls, floors and ceiling,