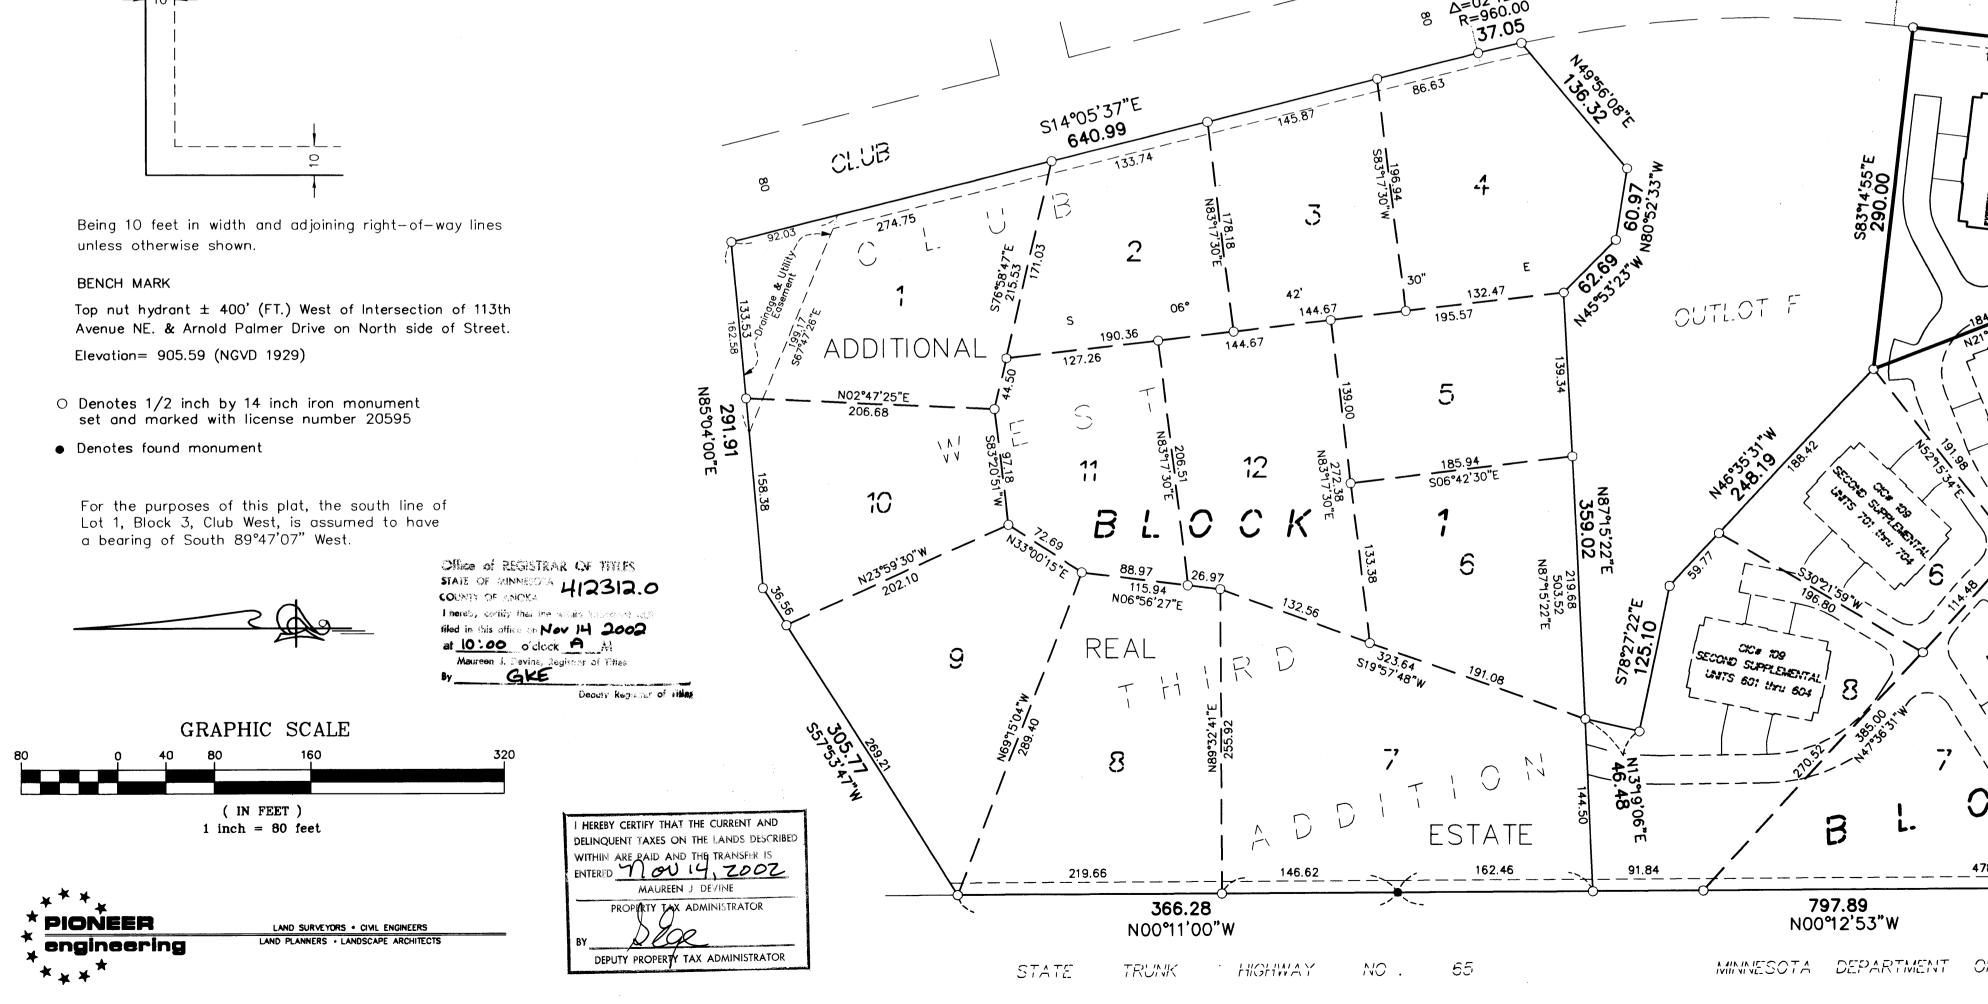

### DRAINAGE AND UTILITY EASEMENTS ARE PER PLAT OF CLUB WEST AND ARE SHOWN AS THUS: (NOT TO SCALE)

- set and marked with license number 20595

WEST

Checked and approved this <u>1<sup>51</sup></u> day of <u>November</u>, 2002. Notary Public, Anoka County, Minnesota My Commission Expires Jan. 31, 2005 MY COMM. EXP. 01/31/2005 2'41"

## OFFICIAL PLAT

DRAINAGE AND UTILITY EASEMENTS ARE PER PLAT OF CLUB WEST AND ARE SHOWN AS THUS: (NOT TO SCALE)

Being 10 feet in width and adjoining right-of-way lines unless otherwise shown.

> For the purposes of this plat, the south line of Lot 1, Block 3, Club West, is assumed to have a bearing of South 89°47'07" West.

O Denotes 1/2 inch by 14 inch iron monument set and marked with license number 20595.