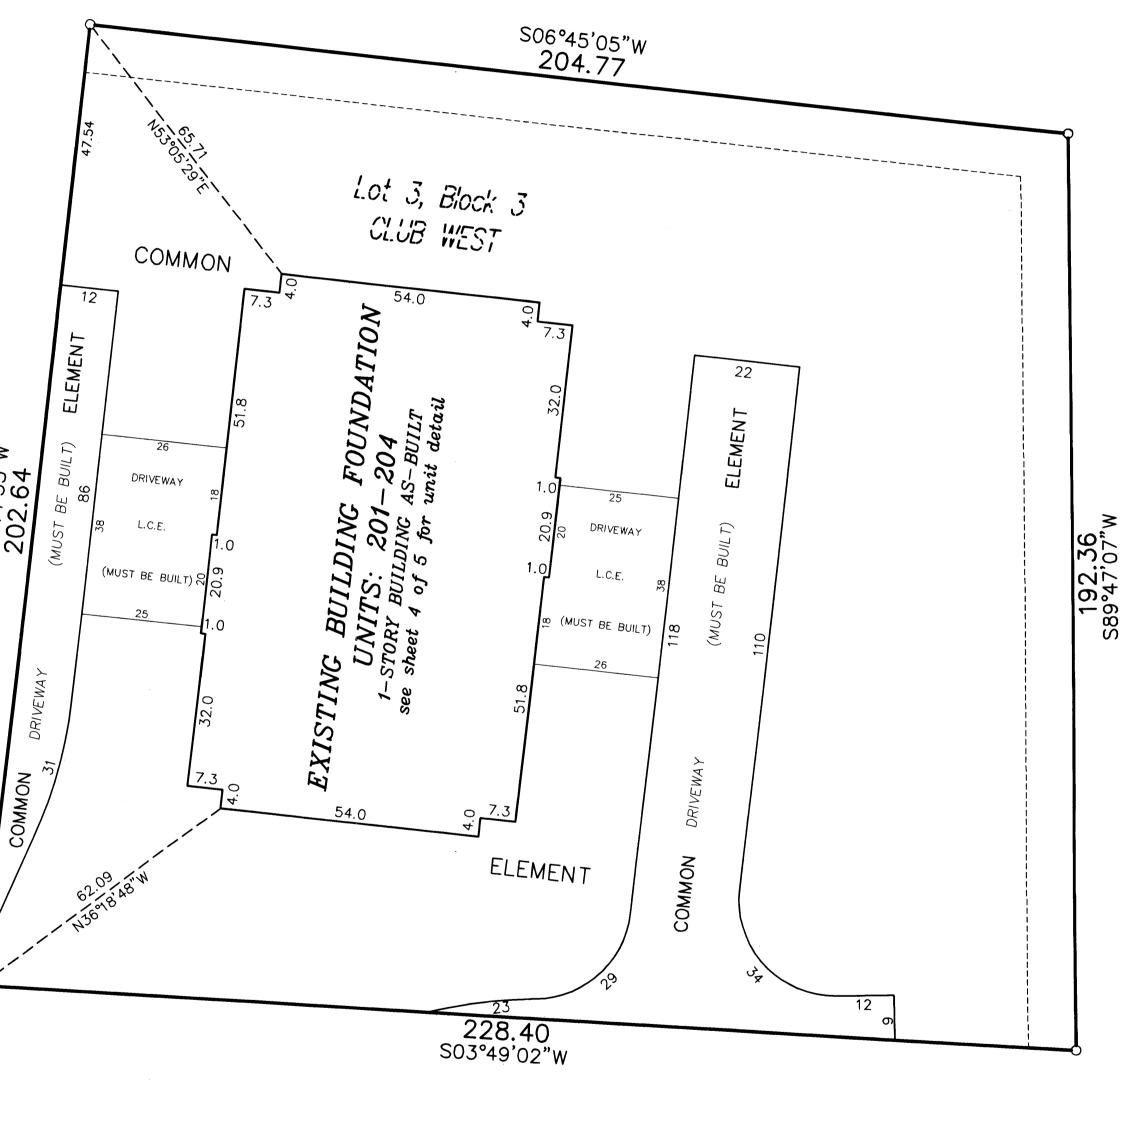

|       | OFFICIAL PLAT                                                                                                                           |                                  |
|-------|-----------------------------------------------------------------------------------------------------------------------------------------|----------------------------------|
|       | - SITE PLAN (AS BUILT)                                                                                                                  | CL                               |
|       |                                                                                                                                         | l                                |
|       |                                                                                                                                         |                                  |
|       |                                                                                                                                         |                                  |
|       | -                                                                                                                                       |                                  |
|       |                                                                                                                                         |                                  |
|       |                                                                                                                                         |                                  |
|       | DRAINAGE AND UTILITY EASEMENTS                                                                                                          | Ņ                                |
|       | ARE PER PLAT OF CLUB WEST<br>AND ARE SHOWN AS THUS:<br>(NOT TO SCALE)                                                                   | <sup>N83°</sup> 14'55'<br>202.64 |
| 10 MB |                                                                                                                                         | <                                |
|       |                                                                                                                                         | DRIVEWA                          |
|       | Being 10 feet in width and adjoining right—of—way lines<br>unless otherwise shown.                                                      | COMMON                           |
|       |                                                                                                                                         |                                  |
|       |                                                                                                                                         |                                  |
|       |                                                                                                                                         |                                  |
|       |                                                                                                                                         |                                  |
|       | For the purposes of this plat, the south line of<br>Lot 1, Block 3, Club West, is assumed to have<br>a bearing of South 89°47'07" West. |                                  |
|       | O Denotes 1/2 inch by 14 inch iron monument<br>set and marked with license number 20595.                                                | -                                |
|       |                                                                                                                                         |                                  |