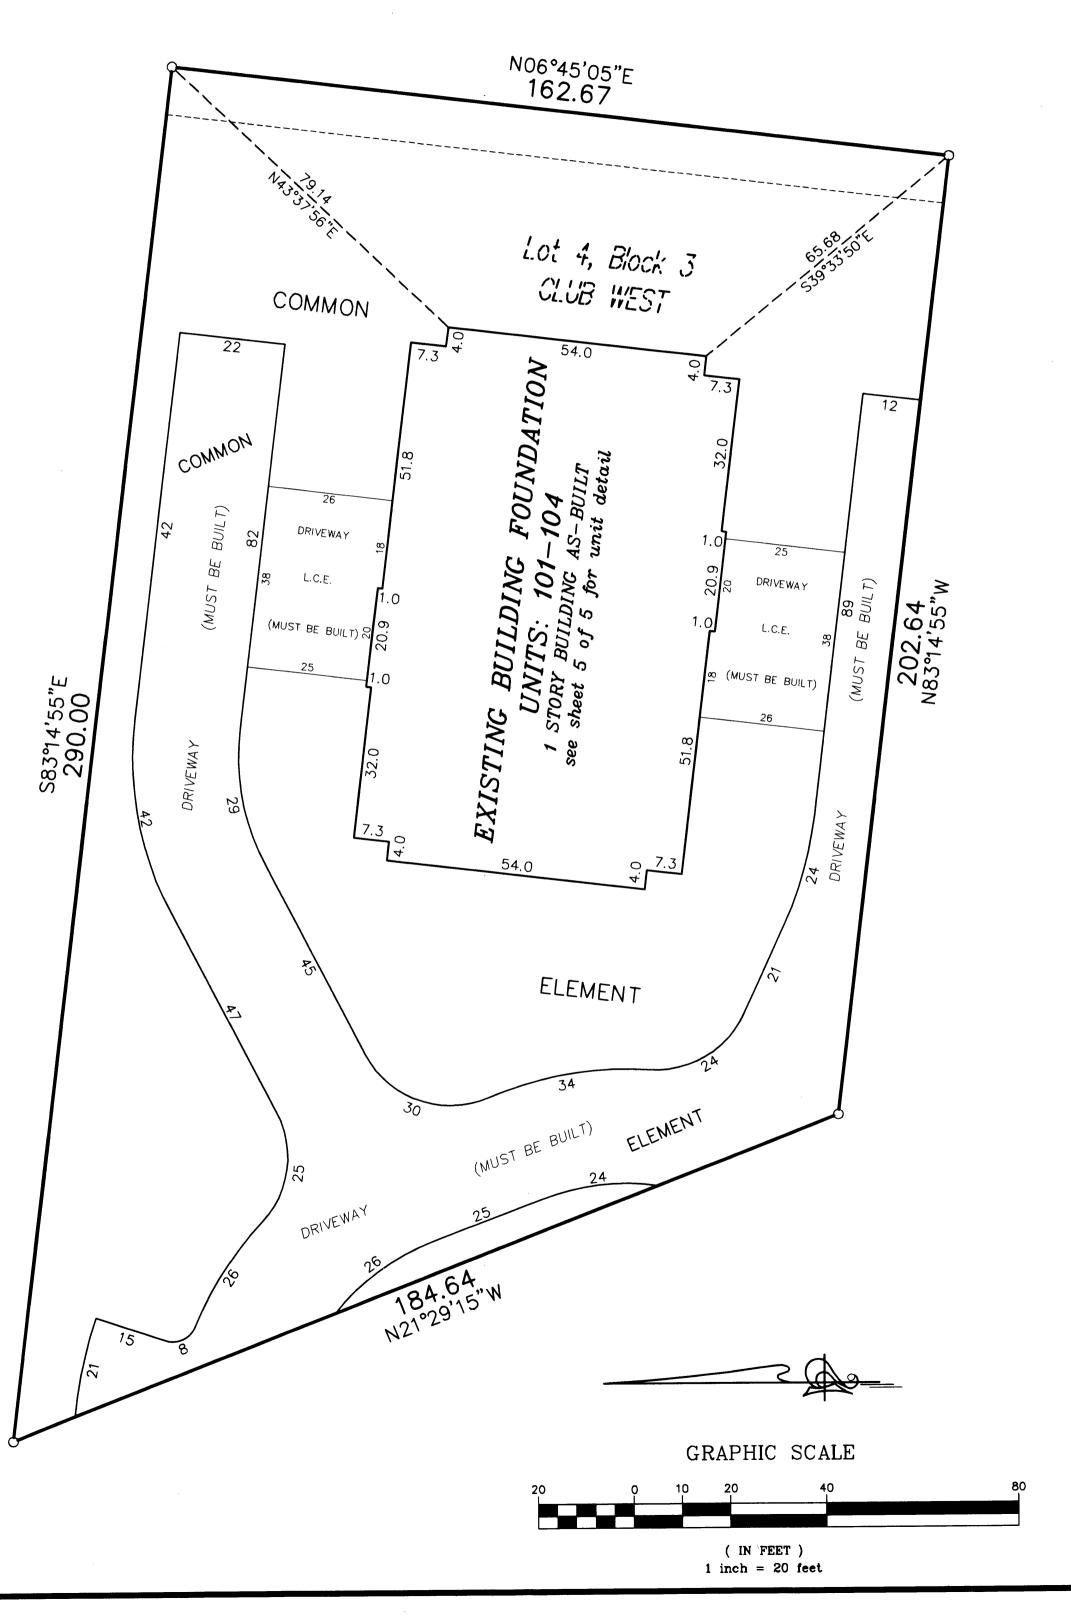

|       | OFFICIAL PLAT                                                                                                                           |                                  |
|-------|-----------------------------------------------------------------------------------------------------------------------------------------|----------------------------------|
|       | - SITE PLAN (AS BUILT)                                                                                                                  | CL                               |
|       |                                                                                                                                         | l                                |
|       |                                                                                                                                         |                                  |
|       |                                                                                                                                         |                                  |
|       | -                                                                                                                                       |                                  |
|       |                                                                                                                                         |                                  |
|       |                                                                                                                                         |                                  |
|       | DRAINAGE AND UTILITY EASEMENTS                                                                                                          | Ņ                                |
|       | ARE PER PLAT OF CLUB WEST<br>AND ARE SHOWN AS THUS:<br>(NOT TO SCALE)                                                                   | <sup>N83°</sup> 14'55'<br>202.64 |
| 10 MB |                                                                                                                                         | <                                |
|       |                                                                                                                                         | DRIVEWA                          |
|       | Being 10 feet in width and adjoining right—of—way lines<br>unless otherwise shown.                                                      | COMMON                           |
|       |                                                                                                                                         |                                  |
|       |                                                                                                                                         |                                  |
|       |                                                                                                                                         |                                  |
|       |                                                                                                                                         |                                  |
|       | For the purposes of this plat, the south line of<br>Lot 1, Block 3, Club West, is assumed to have<br>a bearing of South 89°47'07" West. |                                  |
|       | O Denotes 1/2 inch by 14 inch iron monument<br>set and marked with license number 20595.                                                | -                                |
|       |                                                                                                                                         |                                  |

## OFFICIAL PLAT

DRAINAGE AND UTILITY EASEMENTS ARE PER PLAT OF CLUB WEST AND ARE SHOWN AS THUS: (NOT TO SCALE)

Being 10 feet in width and adjoining right-of-way lines unless otherwise shown.

> For the purposes of this plat, the south line of Lot 1, Block 3, Club West, is assumed to have a bearing of South 89°47'07" West.

O Denotes 1/2 inch by 14 inch iron monument set and marked with license number 20595.