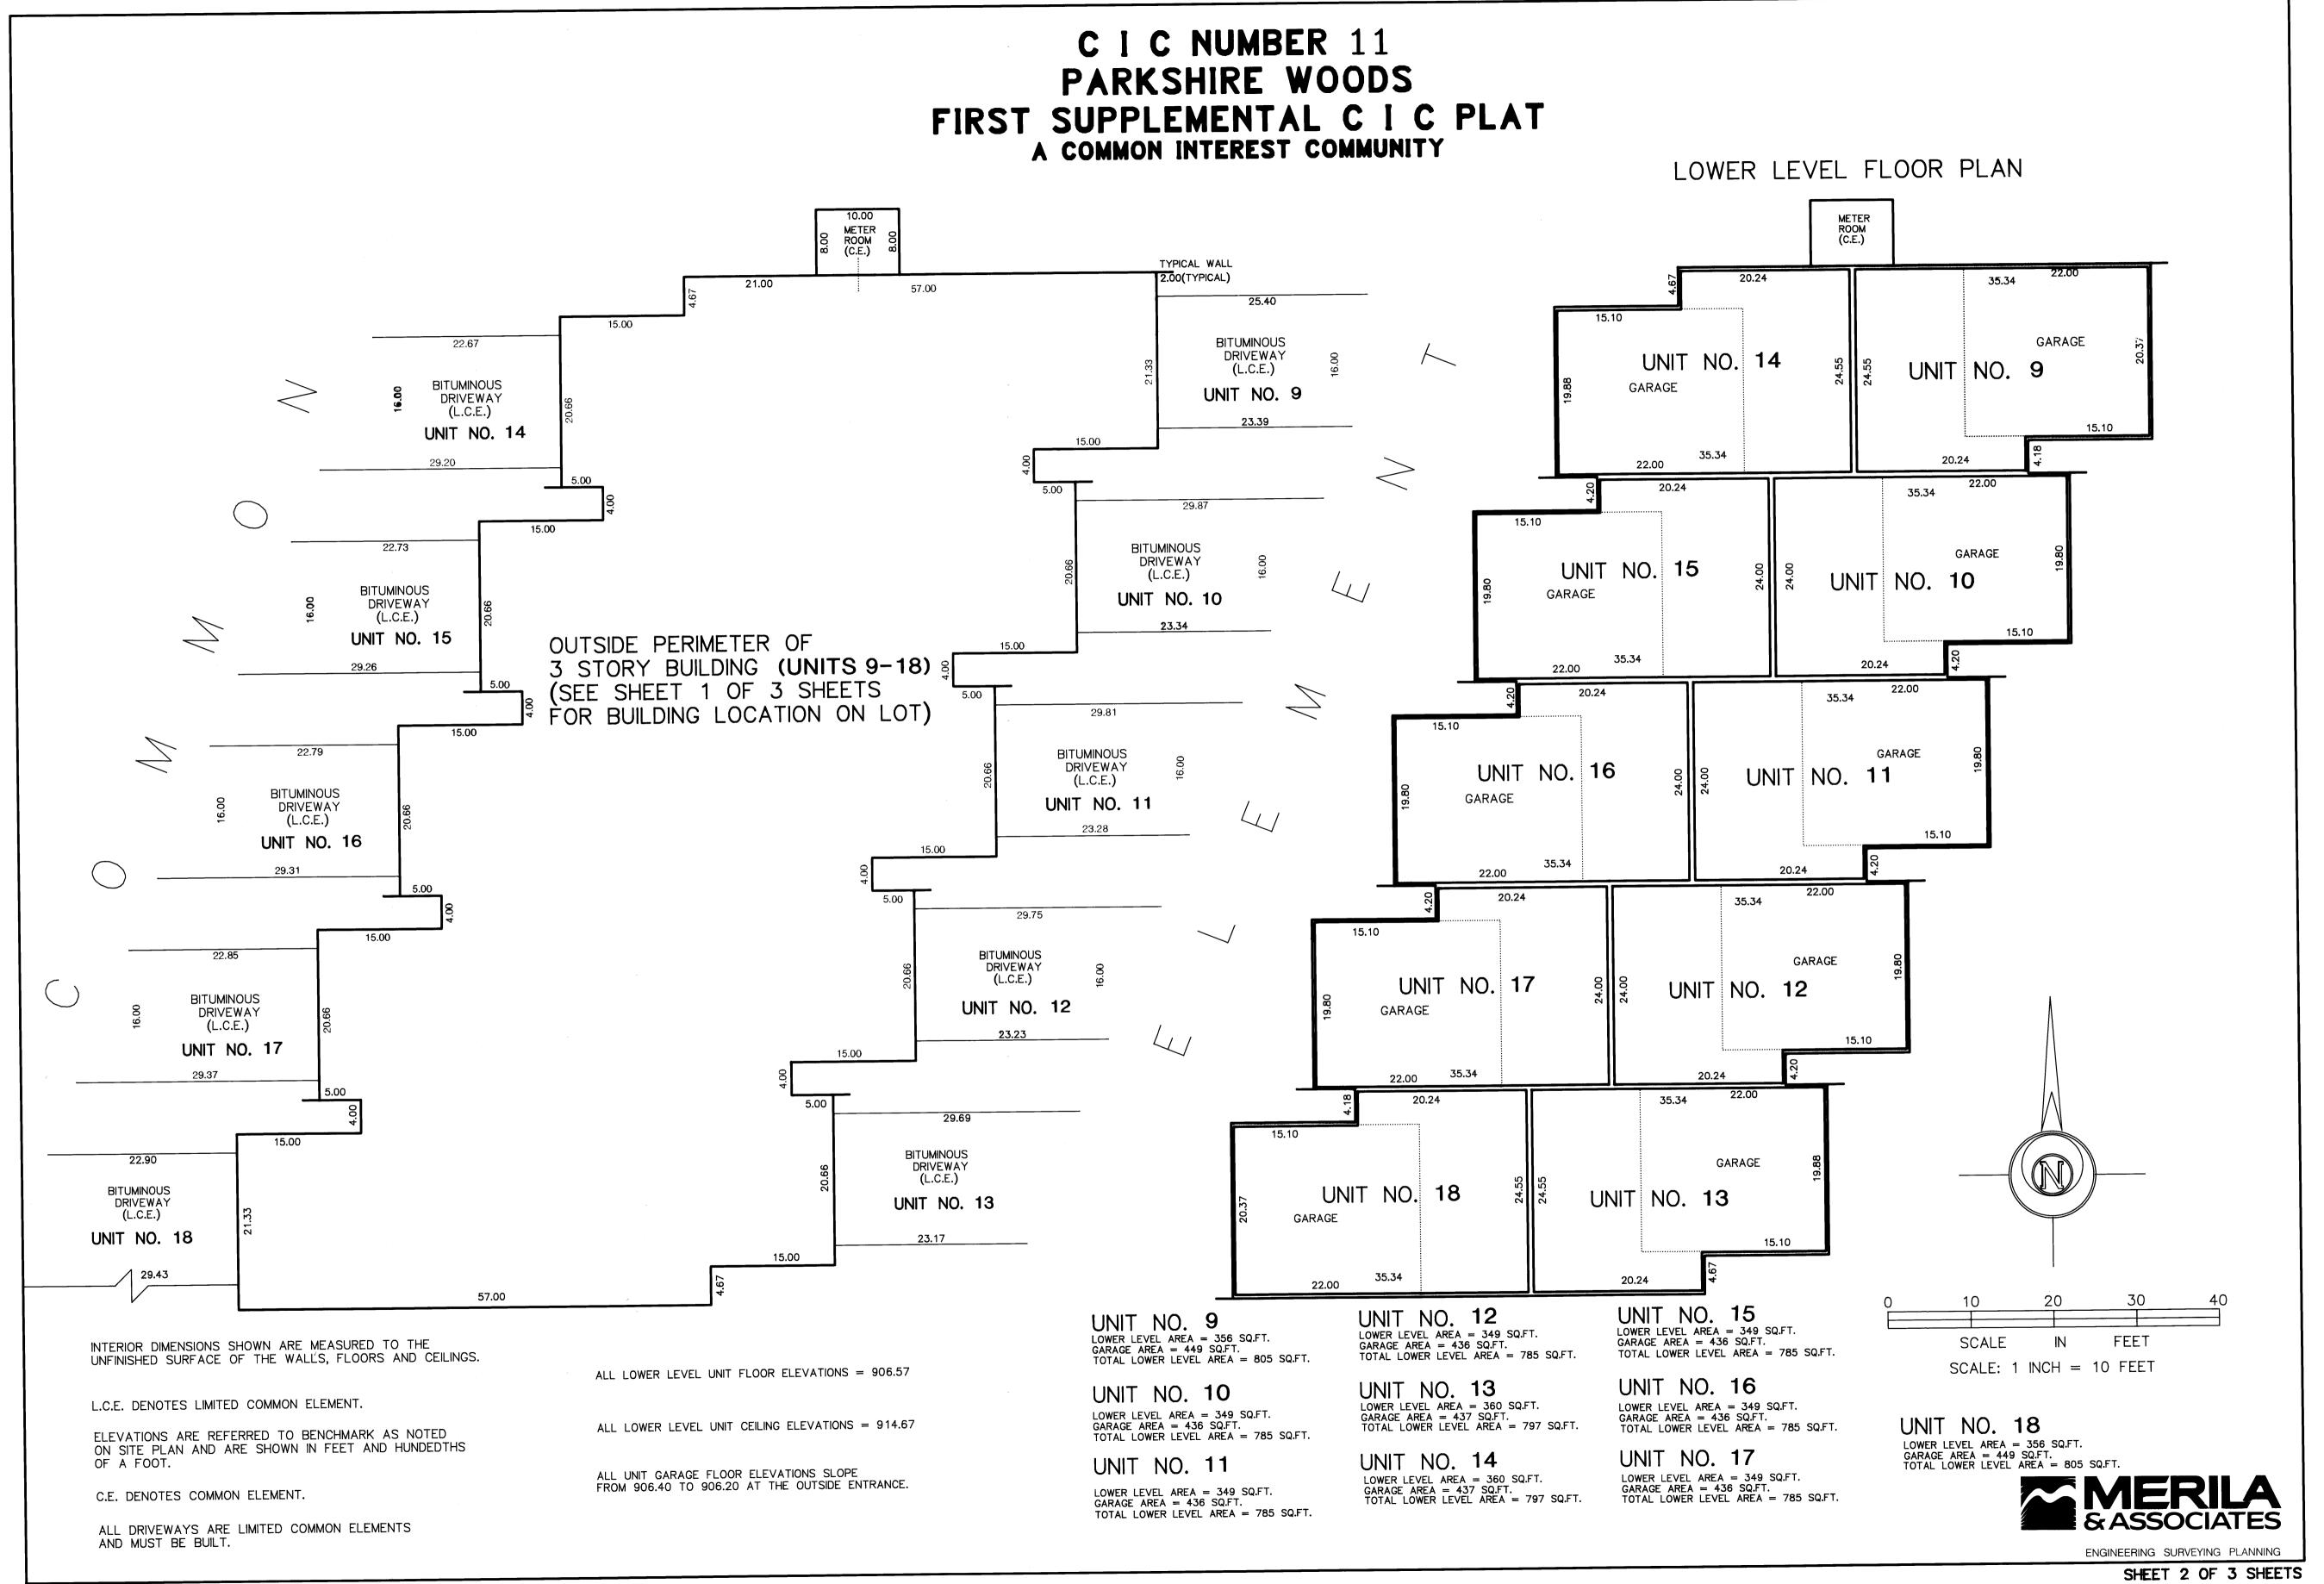

Notary Public, Minnesota

My Commission Expires 1-31-2000

SITE PLAN

Receipt # 96010278

(10)

INTERIOR DIMENSIONS SHOWN ARE MEASURED TO THE UNFINISHED SURFACE OF THE WALLS, FLOORS AND CEILINGS.

L.C.E. DENOTES LIMITED COMMON ELEMENT.

OF A FOOT.

 $^{>}$  7

(10)