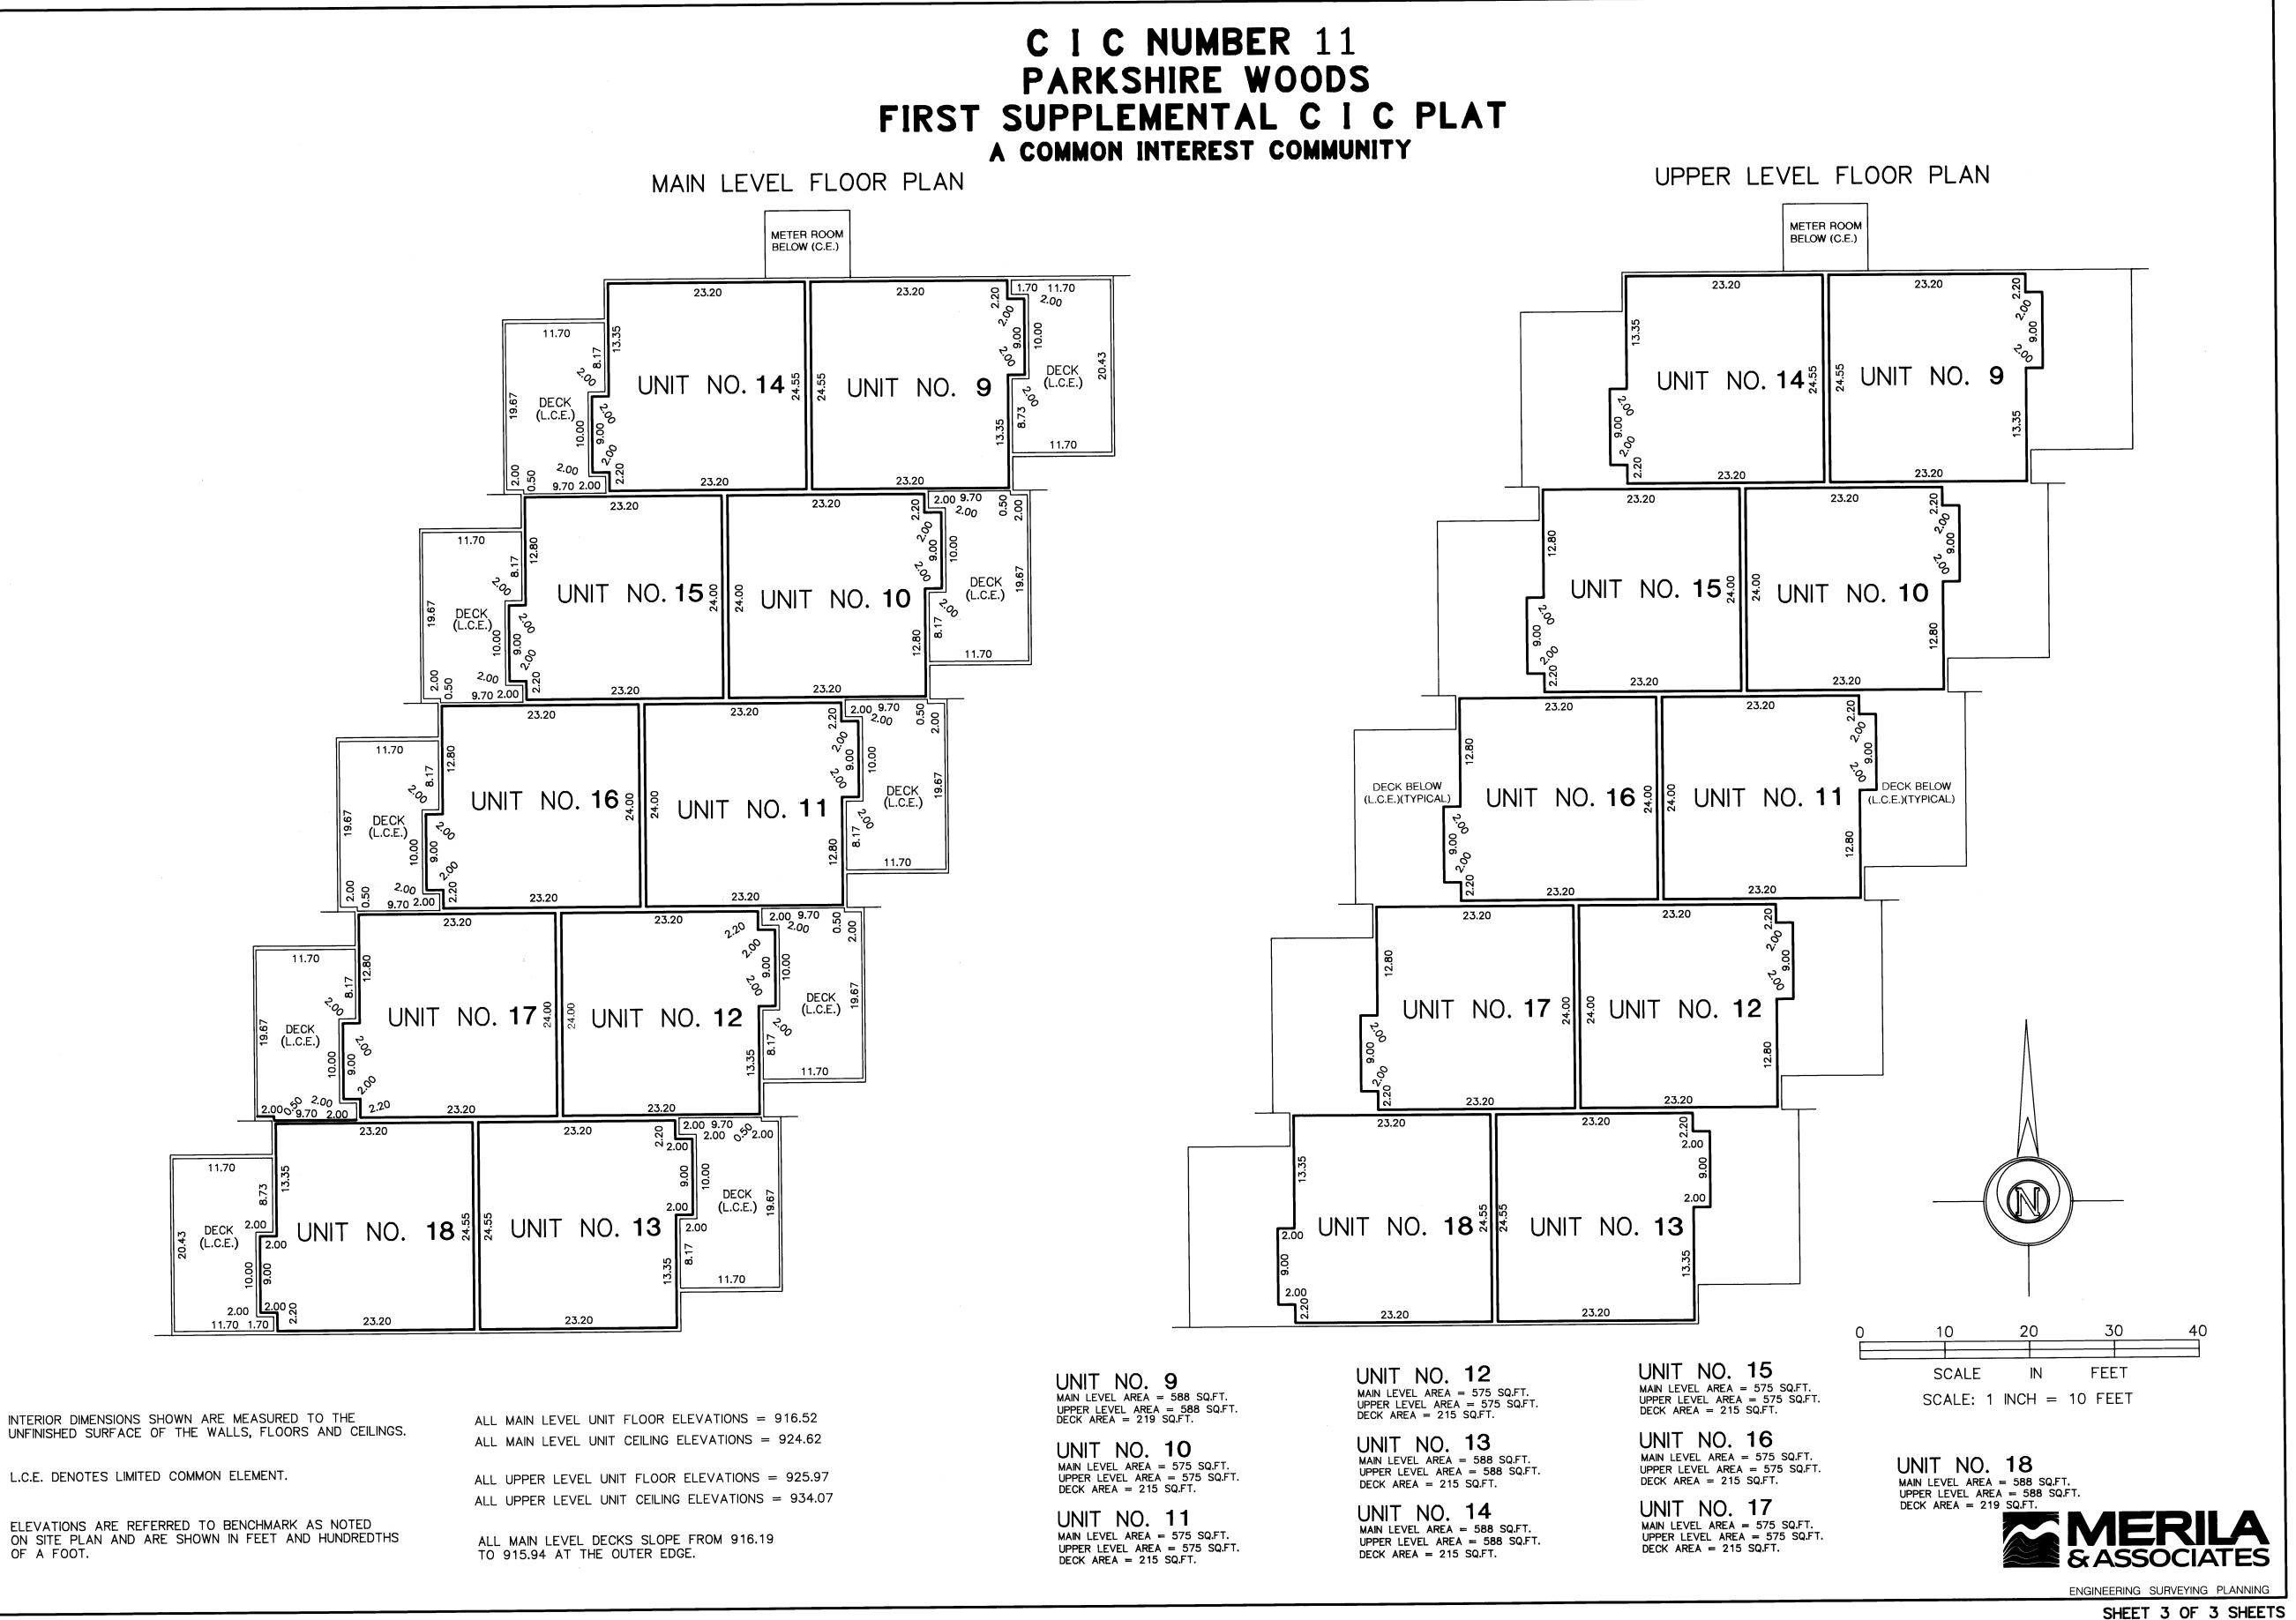

Notary Public, Minnesota

My Commission Expires 1-31-2000

SITE PLAN

Receipt # 96010278

(10)

INTERIOR DIMENSIONS SHOWN ARE MEASURED TO THE UNFINISHED SURFACE OF THE WALLS, FLOORS AND CEILINGS.

L.C.E. DENOTES LIMITED COMMON ELEMENT.

OF A FOOT.

 $^{>}$  7

(10)