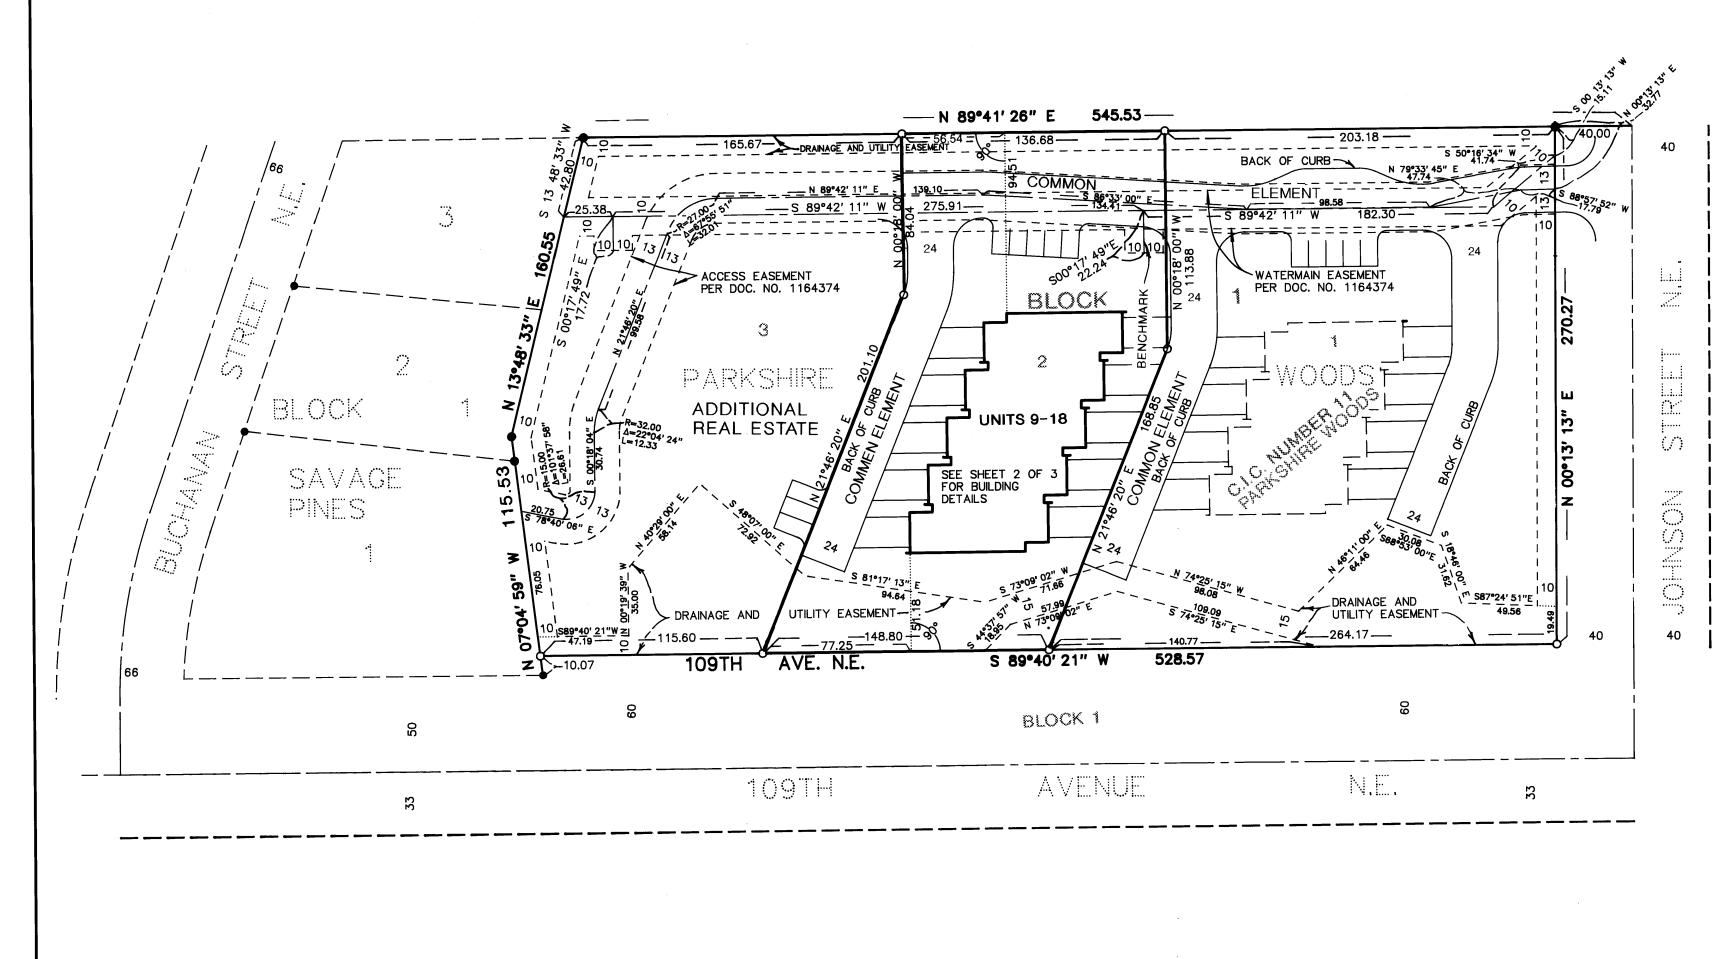

## CICNUMBER 11 PARKSHIRE WOODS FIRST SUPPLEMENTAL C I C PLAT **A COMMON INTEREST COMMUNITY**

I, Walter J. Gregory, hereby certify that I have prepared this CIC plat of CIC NUMBER 11, PARKSHIRE WOODS, FIRST SUPPLEMENTAL CIC PLAT, being located upon:

Lot 2, Block 1, PARKSHIRE WOODS, Anoka County, Minnesota.

And the additional real estate that may be subsequently added, described as follows:

Lot 3, Block 1, PARKSHIRE WOODS, Anoka County, Minnesota.

which fully and accurately depicts all information required by Minnesota Statutes Section 515B. 2-110, as amended.

Notary Public, Minnesota

My Commission Expires 1-31-2000

SITE PLAN

Receipt # 96010278

(10)

INTERIOR DIMENSIONS SHOWN ARE MEASURED TO THE UNFINISHED SURFACE OF THE WALLS, FLOORS AND CEILINGS.

L.C.E. DENOTES LIMITED COMMON ELEMENT.