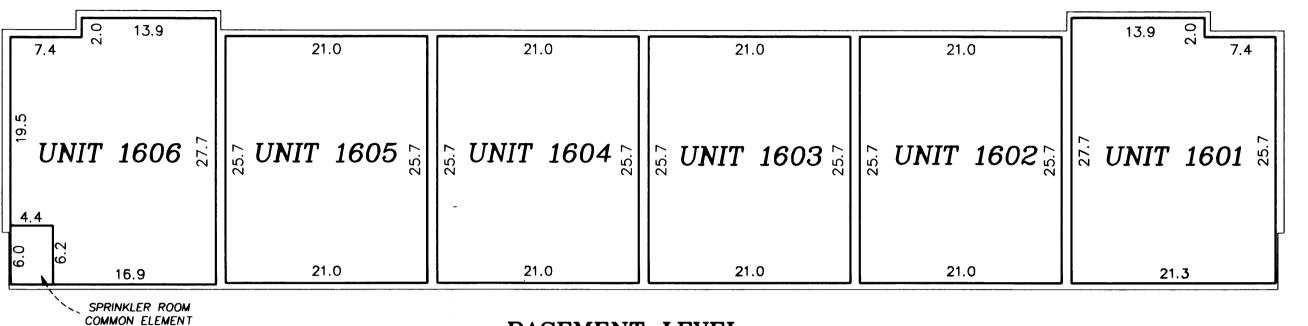

BK 6 of CIC Pg 5

UNIT DETAIL (AS-BUILT)

#### BASEMENT LEVEL

#### Basement Level Elevations

All units garage floor elevation at garage door = 897.1 feet
All units garage floor elevation in rear of garage = 897.5 feet
All units garage ceiling elevations = 905.9 feet

L.C.E. = Limited Common Element
C.F. = Common Element

Interior dimensions shown are measured to the unfinished surface of the walls, floors and ceiling.

( IN FEET )
1 inch = 10 feet

OFFICIAL PLAT BK6 of CK Pg5 CIC NUMBER 115 WALLINGTON-BERKELEY CONDOMINIUM, A CONDOMINIUM CR DOC. NO. 441491.0 UNIT DETAIL (AS-BUILT) TENTH SUPPLEMENTAL CIC PLAT CITY OF BLAINE COUNTY OF ANOKA SEC. 17, TWP. 31, RGE. 23 SECOND LEVEL 31.3 UNIT 1202 UNIT 1201 UNIT 1203 UNIT 1204 31.3 31.3 <u>Main Level Elevations</u> All units garage floor elevation = 896.6 feet All units garage ceiling elevations = 906.4 feet UNIT 1208 UNIT 1205 UNIT 1207 UNIT 1206 All Units main level floor elevations = 897.3 feet Units 1201, 1204, 1205, and 1208 main level ceiling elevation varies from 906.4 feet to 916.0 feet Units 1202, 1203, 1206, and 1207 main level ceiling elevations = 906.4 feet Second Level Elevations All units upper level floor elevation = 907.9 feet All units upper level ceiling elevations = 916.0 feet 31.3 31.3 - 1 -1 4.1 -- > 1.4 O MAIN LEVEL Elevations are referred to a benchmark as noted on the site plan 16.5 on Sheet 1 of 5 Sheets and are shown in feet and tenths of a foot. WENNERY BE L.C.E. = Limited Common Element UNIT 1202 L.C.E. UNIT 1203 L.C.E. STOOP (MUST BE BUILT) STOOP (MUST BE BUILT) C.E. = Common Element Interior dimensions shown are measured to the unfinished surface 14.0 14.0 of the walls, floors and ceiling. GARAGE 5 GARAGE GARAGE GARAGE 2.0 17.0 17.0 17.4 6.0 UNIT 1201 UNIT 1202 UNIT 1203 UNIT 1204 UNIT 1201 L.C.E. STOOP, PATIO, SIDEWALK < UNIT 1204 L.C.E. (MUST BE BUILT) > STOOP, PATIO, SIDEWALK