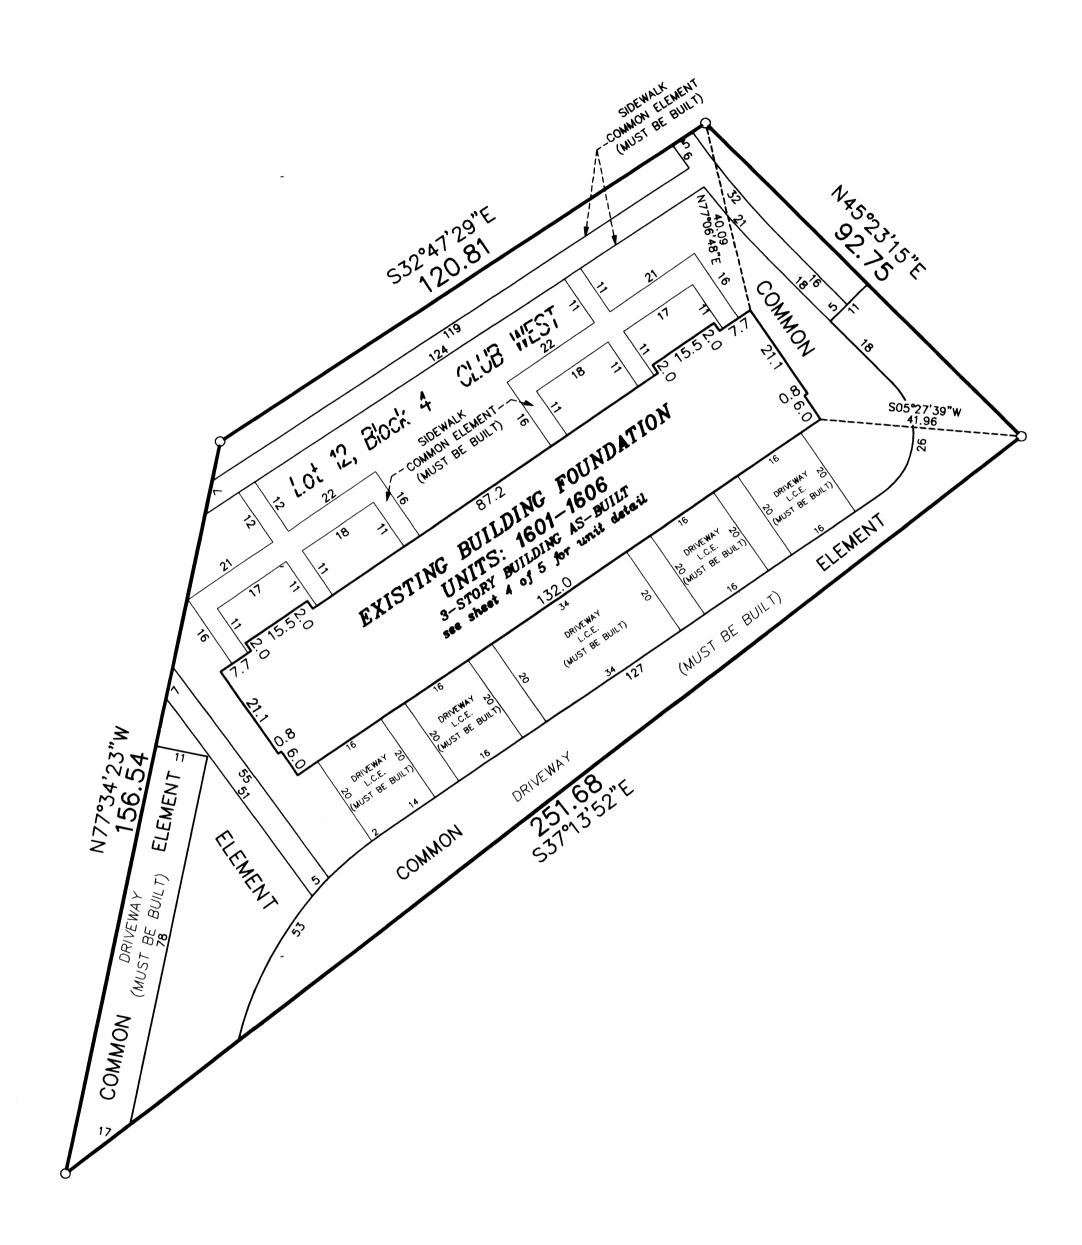

OFFICIAL PLAT

SITE PLAN (AS-BUILT)

# WALLINGTON-BERKELEY, A CONDOMINIUM TENTH SUPPLEMENTAL CIC PLAT

BK 4 OF CIC Pg 5

C.R. DOC. NO. 441491.0

CITY OF BLAINE COUNTY OF ANOKA SEC. 17, TWP. 31, RGE. 23

DRAINAGE AND UTILITY EASEMENTS
ARE PER PLAT OF CLUB WEST
AND ARE SHOWN AS THUS:
(NOT TO SCALE)

Being 10 feet in width and adjoining right—of—way lines unless otherwise shown.

O Denotes 1/2 inch by 14 inch iron monument set and marked with license number 20595.

For the purposes of this plat, the east line of Lot 4, BLock 4, Club West, is assumed to have a bearing of South 11°08'34" East.