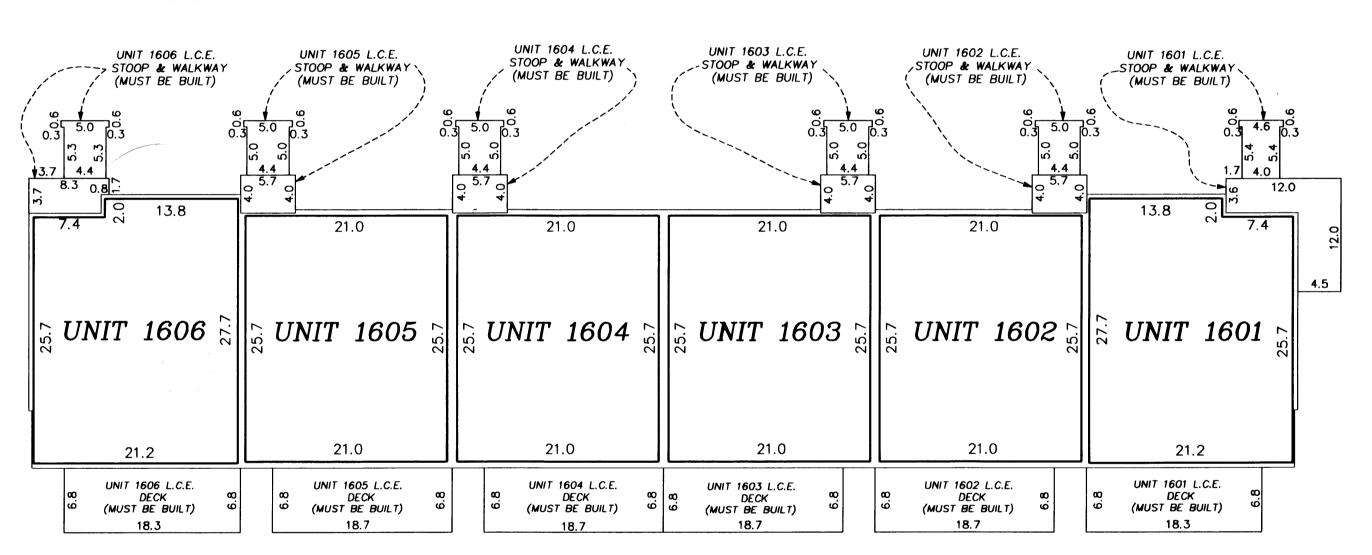

BK 6 of CIC Pg 5

UNIT DETAIL (AS-BUILT)

## CIC NUMBER 115

### WALLINGTON-BERKELEY CONDOMINIUM, A CONDOMINIUM TENTH SUPPLEMENTAL CIC PLAT

CR DOC. NO. 441491.0

CITY OF BLAINE COUNTY OF ANOKA SEC. 17, TWP. 31, RGE. 23

#### BASEMENT LEVEL

#### MAIN LEVEL

| 7.6 O 13.8         | 21.0                                                                | 21.0                                   | 21.0                                   | 21.0                                | 13.8 ° 7.6         |
|--------------------|---------------------------------------------------------------------|----------------------------------------|----------------------------------------|-------------------------------------|--------------------|
| UNIT 1606 %        | <sup>1</sup> / <sub>25</sub> UNIT 1605 <sup>1</sup> / <sub>25</sub> | <sup>2</sup> UNIT 1604 <sup>2</sup> 27 | <sup>2</sup> UNIT 1603 <sup>2</sup> 25 | <sup>2</sup> UNIT 1602 <sup>2</sup> |                    |
| 0.4<br>O<br>6 21.0 | 21.0                                                                | 21.0                                   | 21.0                                   | 21.0                                | 0.4<br>0.9<br>21.0 |

#### UPPER LEVEL

#### Basement Level Elevations

All units garage floor elevation at garage door = 897.1 feet
All units garage floor elevation in rear of garage = 897.5 feet
All units garage ceiling elevations = 905.9 feet

#### Main Level Elevations

All units main level floor elevations = 907.1 feet
All units main level ceiling elevation = 916.3 feet

#### Upper Level Elevations

All units upper level floor elevations = 917.8 feet
All units upper level ceiling elevation = 926.0 feet

Elevations are referenced to a benchmark as noted on the site plan on Sheet 1 of 5 Sheets and are shown in feet and tenths of a foot.

L.C.E. = Limited Common Element
C.F. = Common Element

Interior dimensions shown are measured to the unfinished surface of the walls, floors and ceiling.

( IN FEET )
1 inch = 10 feet

OFFICIAL PLAT BK6 of CK Pg5 CIC NUMBER 115 WALLINGTON-BERKELEY CONDOMINIUM, A CONDOMINIUM CR DOC. NO. 441491.0 UNIT DETAIL (AS-BUILT) TENTH SUPPLEMENTAL CIC PLAT CITY OF BLAINE COUNTY OF ANOKA SEC. 17, TWP. 31, RGE. 23 SECOND LEVEL 31.3 UNIT 1202 UNIT 1201 UNIT 1203 UNIT 1204 31.3 31.3 <u>Main Level Elevations</u> All units garage floor elevation = 896.6 feet All units garage ceiling elevations = 906.4 feet UNIT 1208 UNIT 1205 UNIT 1207 UNIT 1206 All Units main level floor elevations = 897.3 feet Units 1201, 1204, 1205, and 1208 main level ceiling elevation varies from 906.4 feet to 916.0 feet Units 1202, 1203, 1206, and 1207 main level ceiling elevations = 906.4 feet Second Level Elevations All units upper level floor elevation = 907.9 feet All units upper level ceiling elevations = 916.0 feet 31.3 31.3 - 1 -1 4.1 -- > 1.4 O MAIN LEVEL Elevations are referred to a benchmark as noted on the site plan 16.5 on Sheet 1 of 5 Sheets and are shown in feet and tenths of a foot. WENNERY BE L.C.E. = Limited Common Element UNIT 1202 L.C.E. UNIT 1203 L.C.E. STOOP (MUST BE BUILT) STOOP (MUST BE BUILT) C.E. = Common Element Interior dimensions shown are measured to the unfinished surface 14.0 14.0 of the walls, floors and ceiling. GARAGE 5 GARAGE GARAGE GARAGE 2.0 17.0 17.0 17.4 6.0 UNIT 1201 UNIT 1202 UNIT 1203 UNIT 1204 UNIT 1201 L.C.E. STOOP, PATIO, SIDEWALK < UNIT 1204 L.C.E. (MUST BE BUILT) > STOOP, PATIO, SIDEWALK