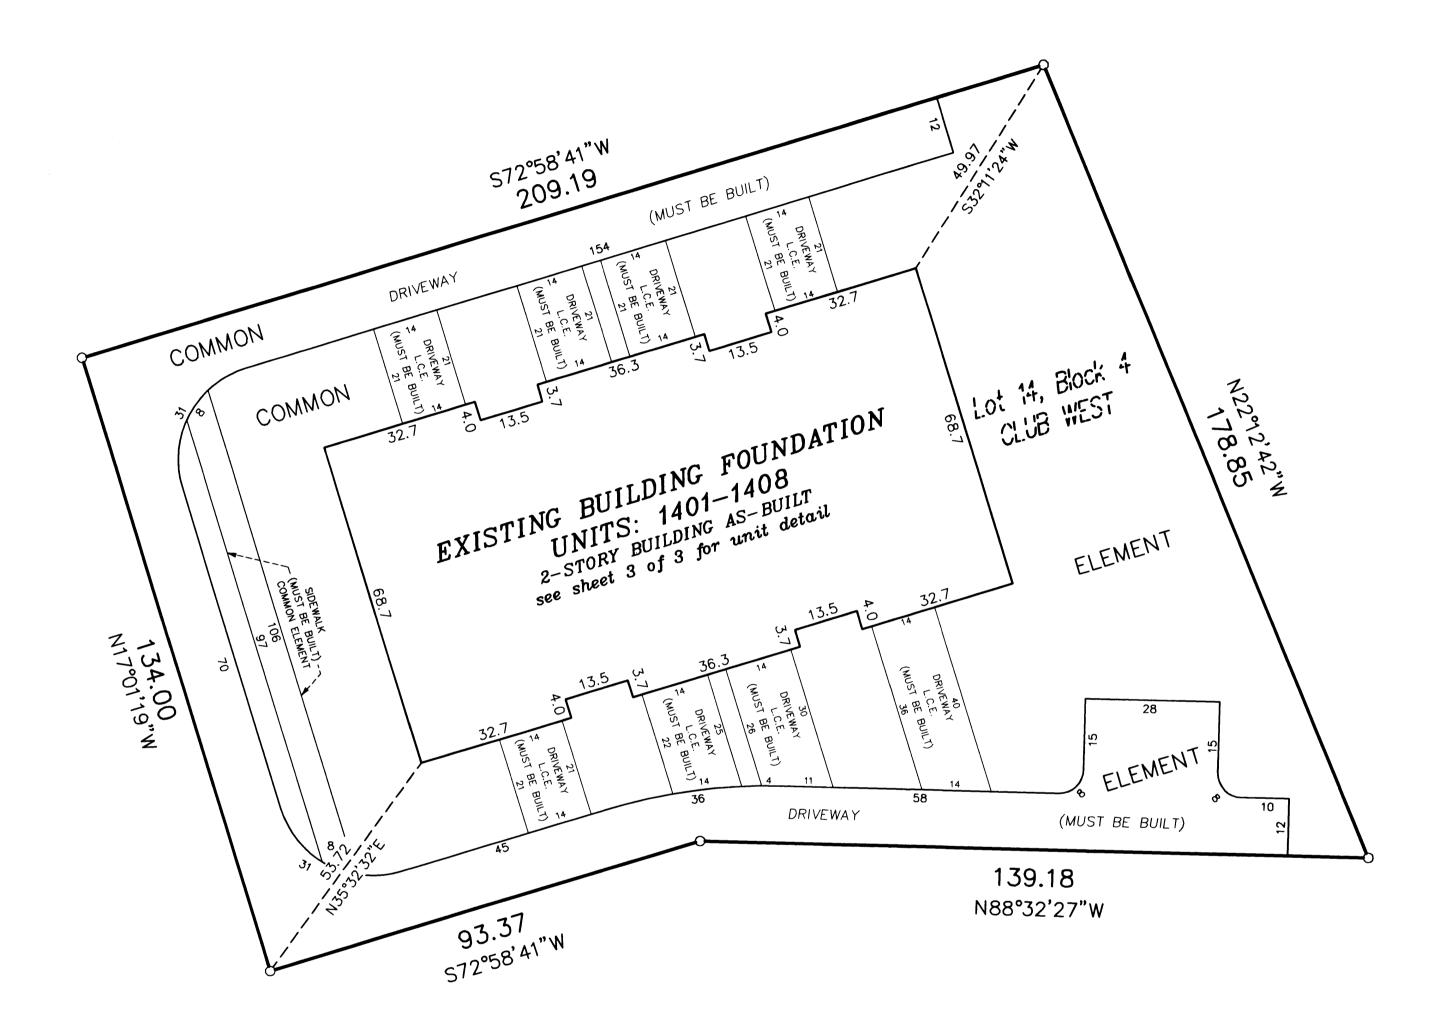

For the purposes of this plat, the east line of Lot 4, BLock 4, Club West, is assumed to have a bearing of South 11°08'34" East.

GRAPHIC SCALE

20 0 10 20 40 80

( IN FEET )
1 inch = 20 feet

2002072710 \$356.00