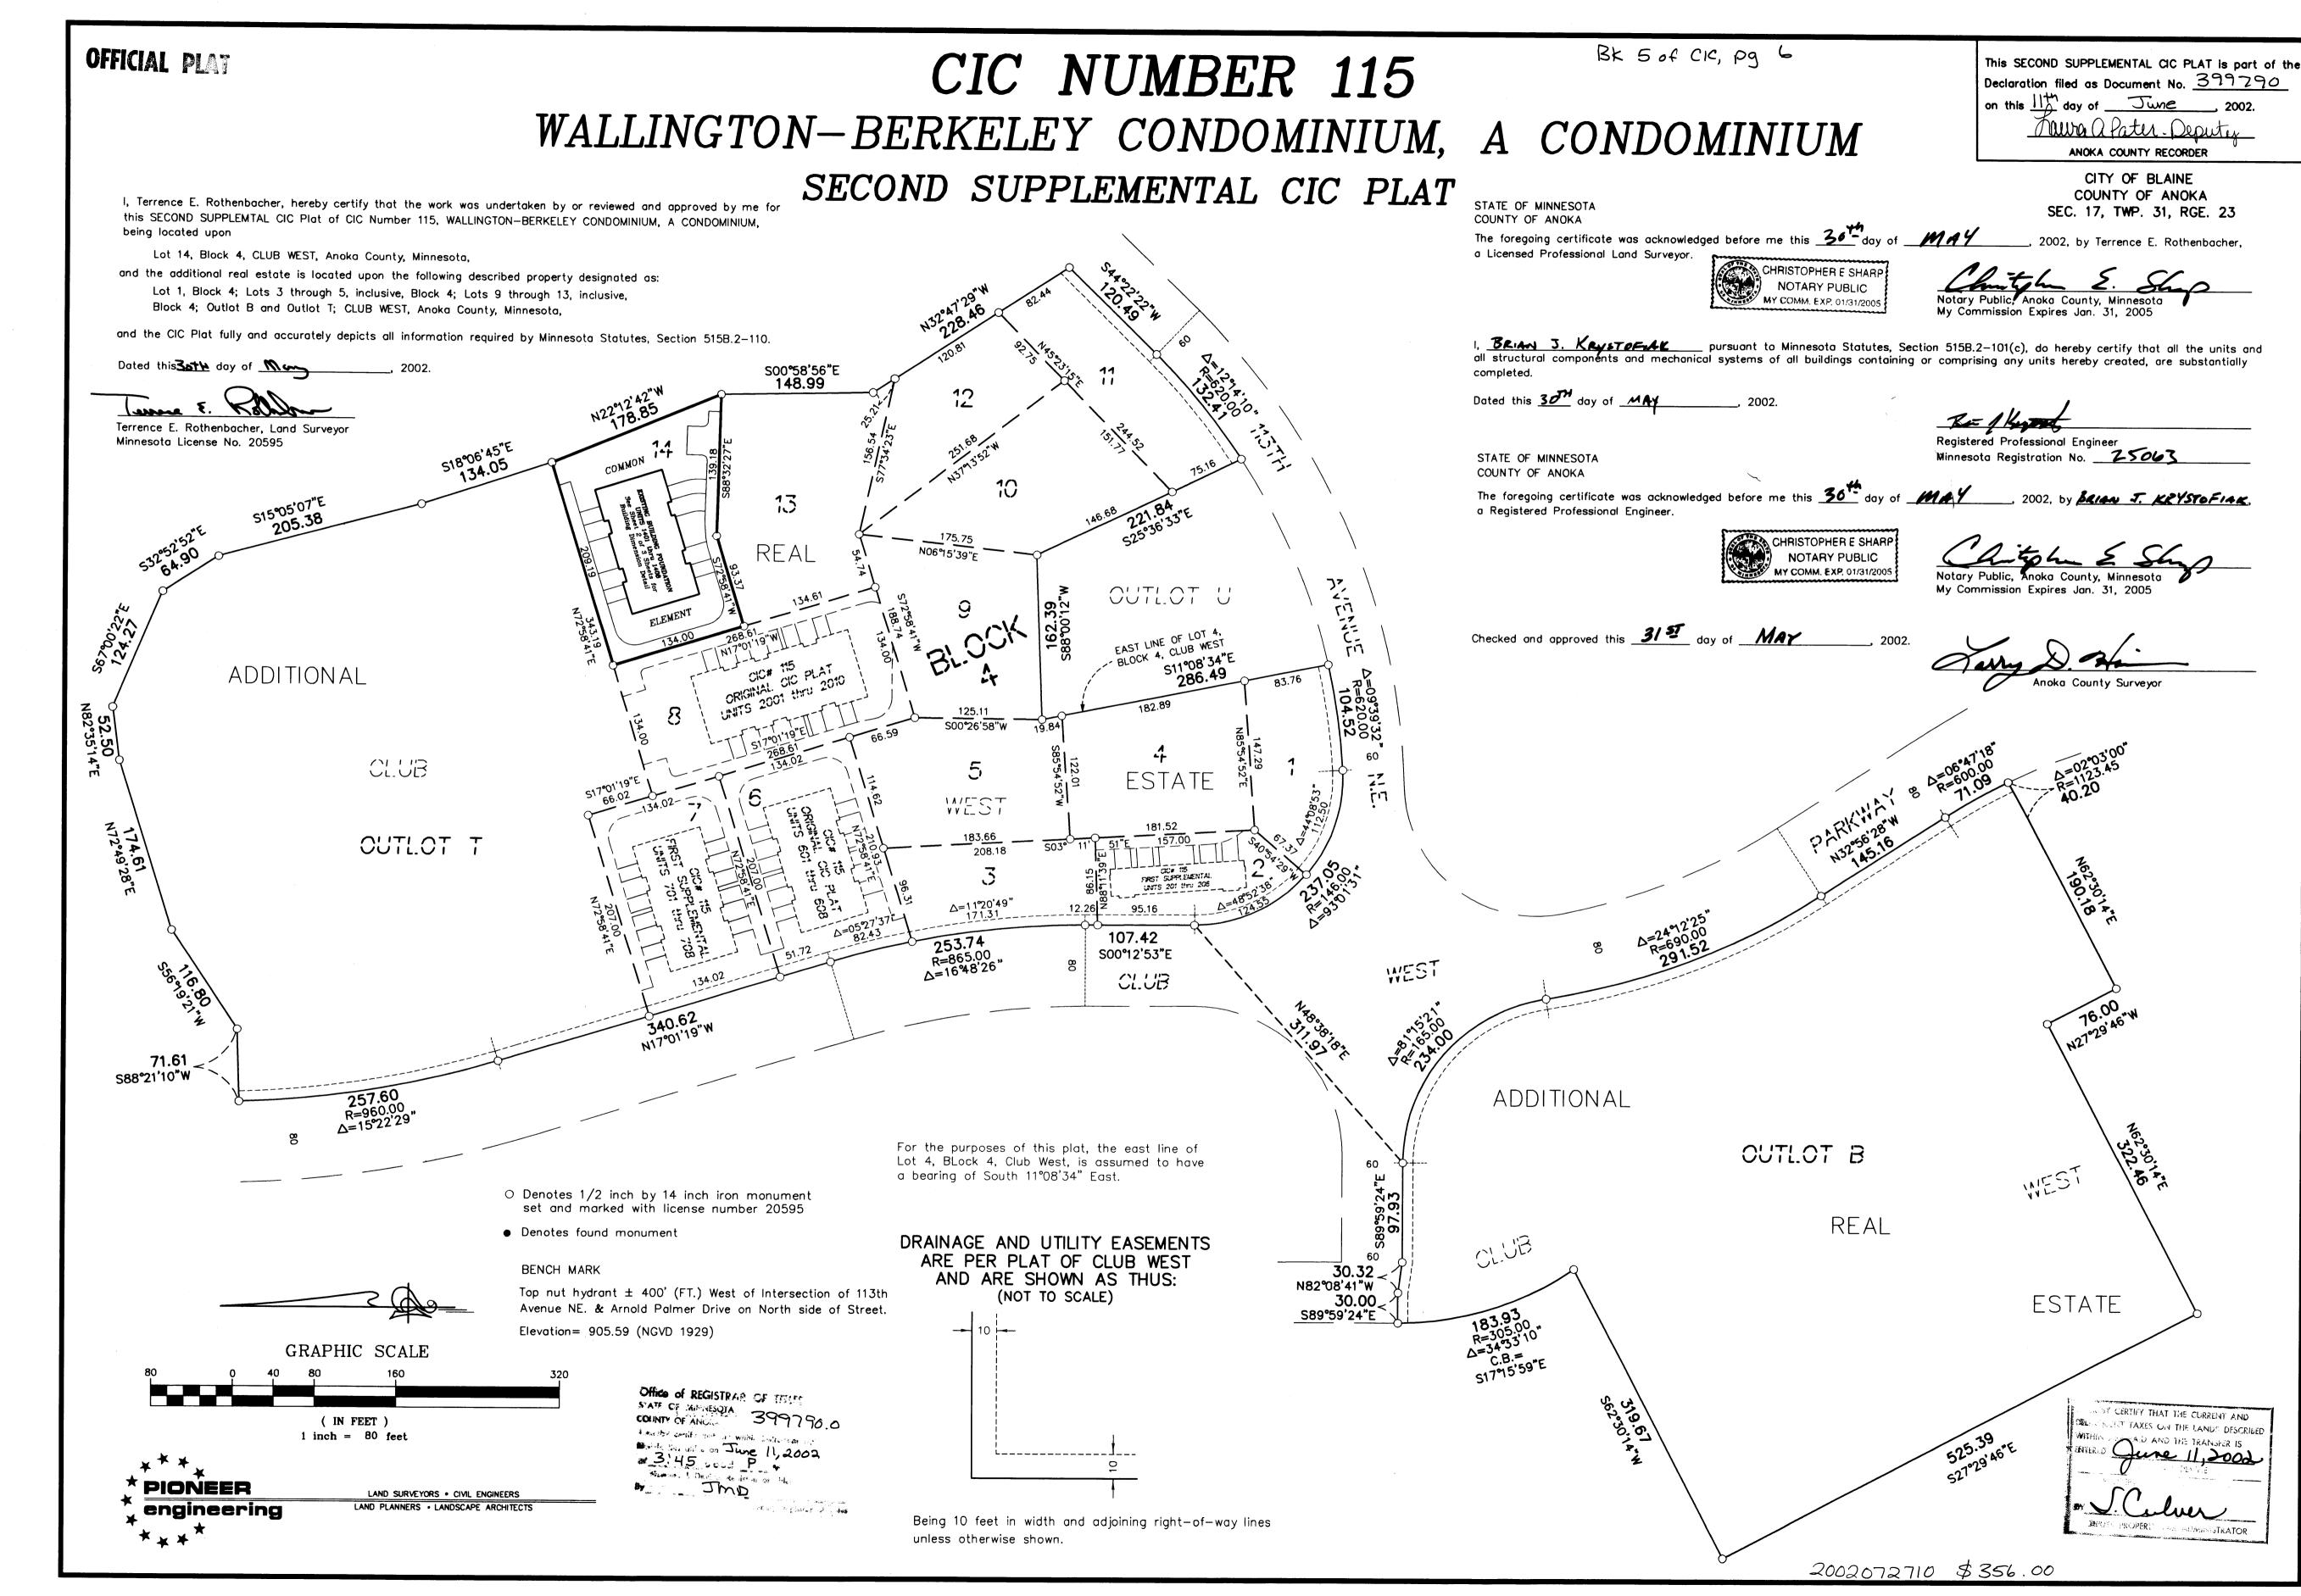

OFFICIAL PLAT

SITE PLAN (AS BUILT)

CIC NUMBER 115

WALLINGTON-BERKELEY CONDOMINIUM, A CONDOMINIUM SECOND SUPPLEMENTAL CIC PLAT

BK 5 of CIC, pg 6

C.R. DOC. NO. 399790

CITY OF BLAINE COUNTY OF ANOKA SEC. 17, TWP. 31, RGE. 23