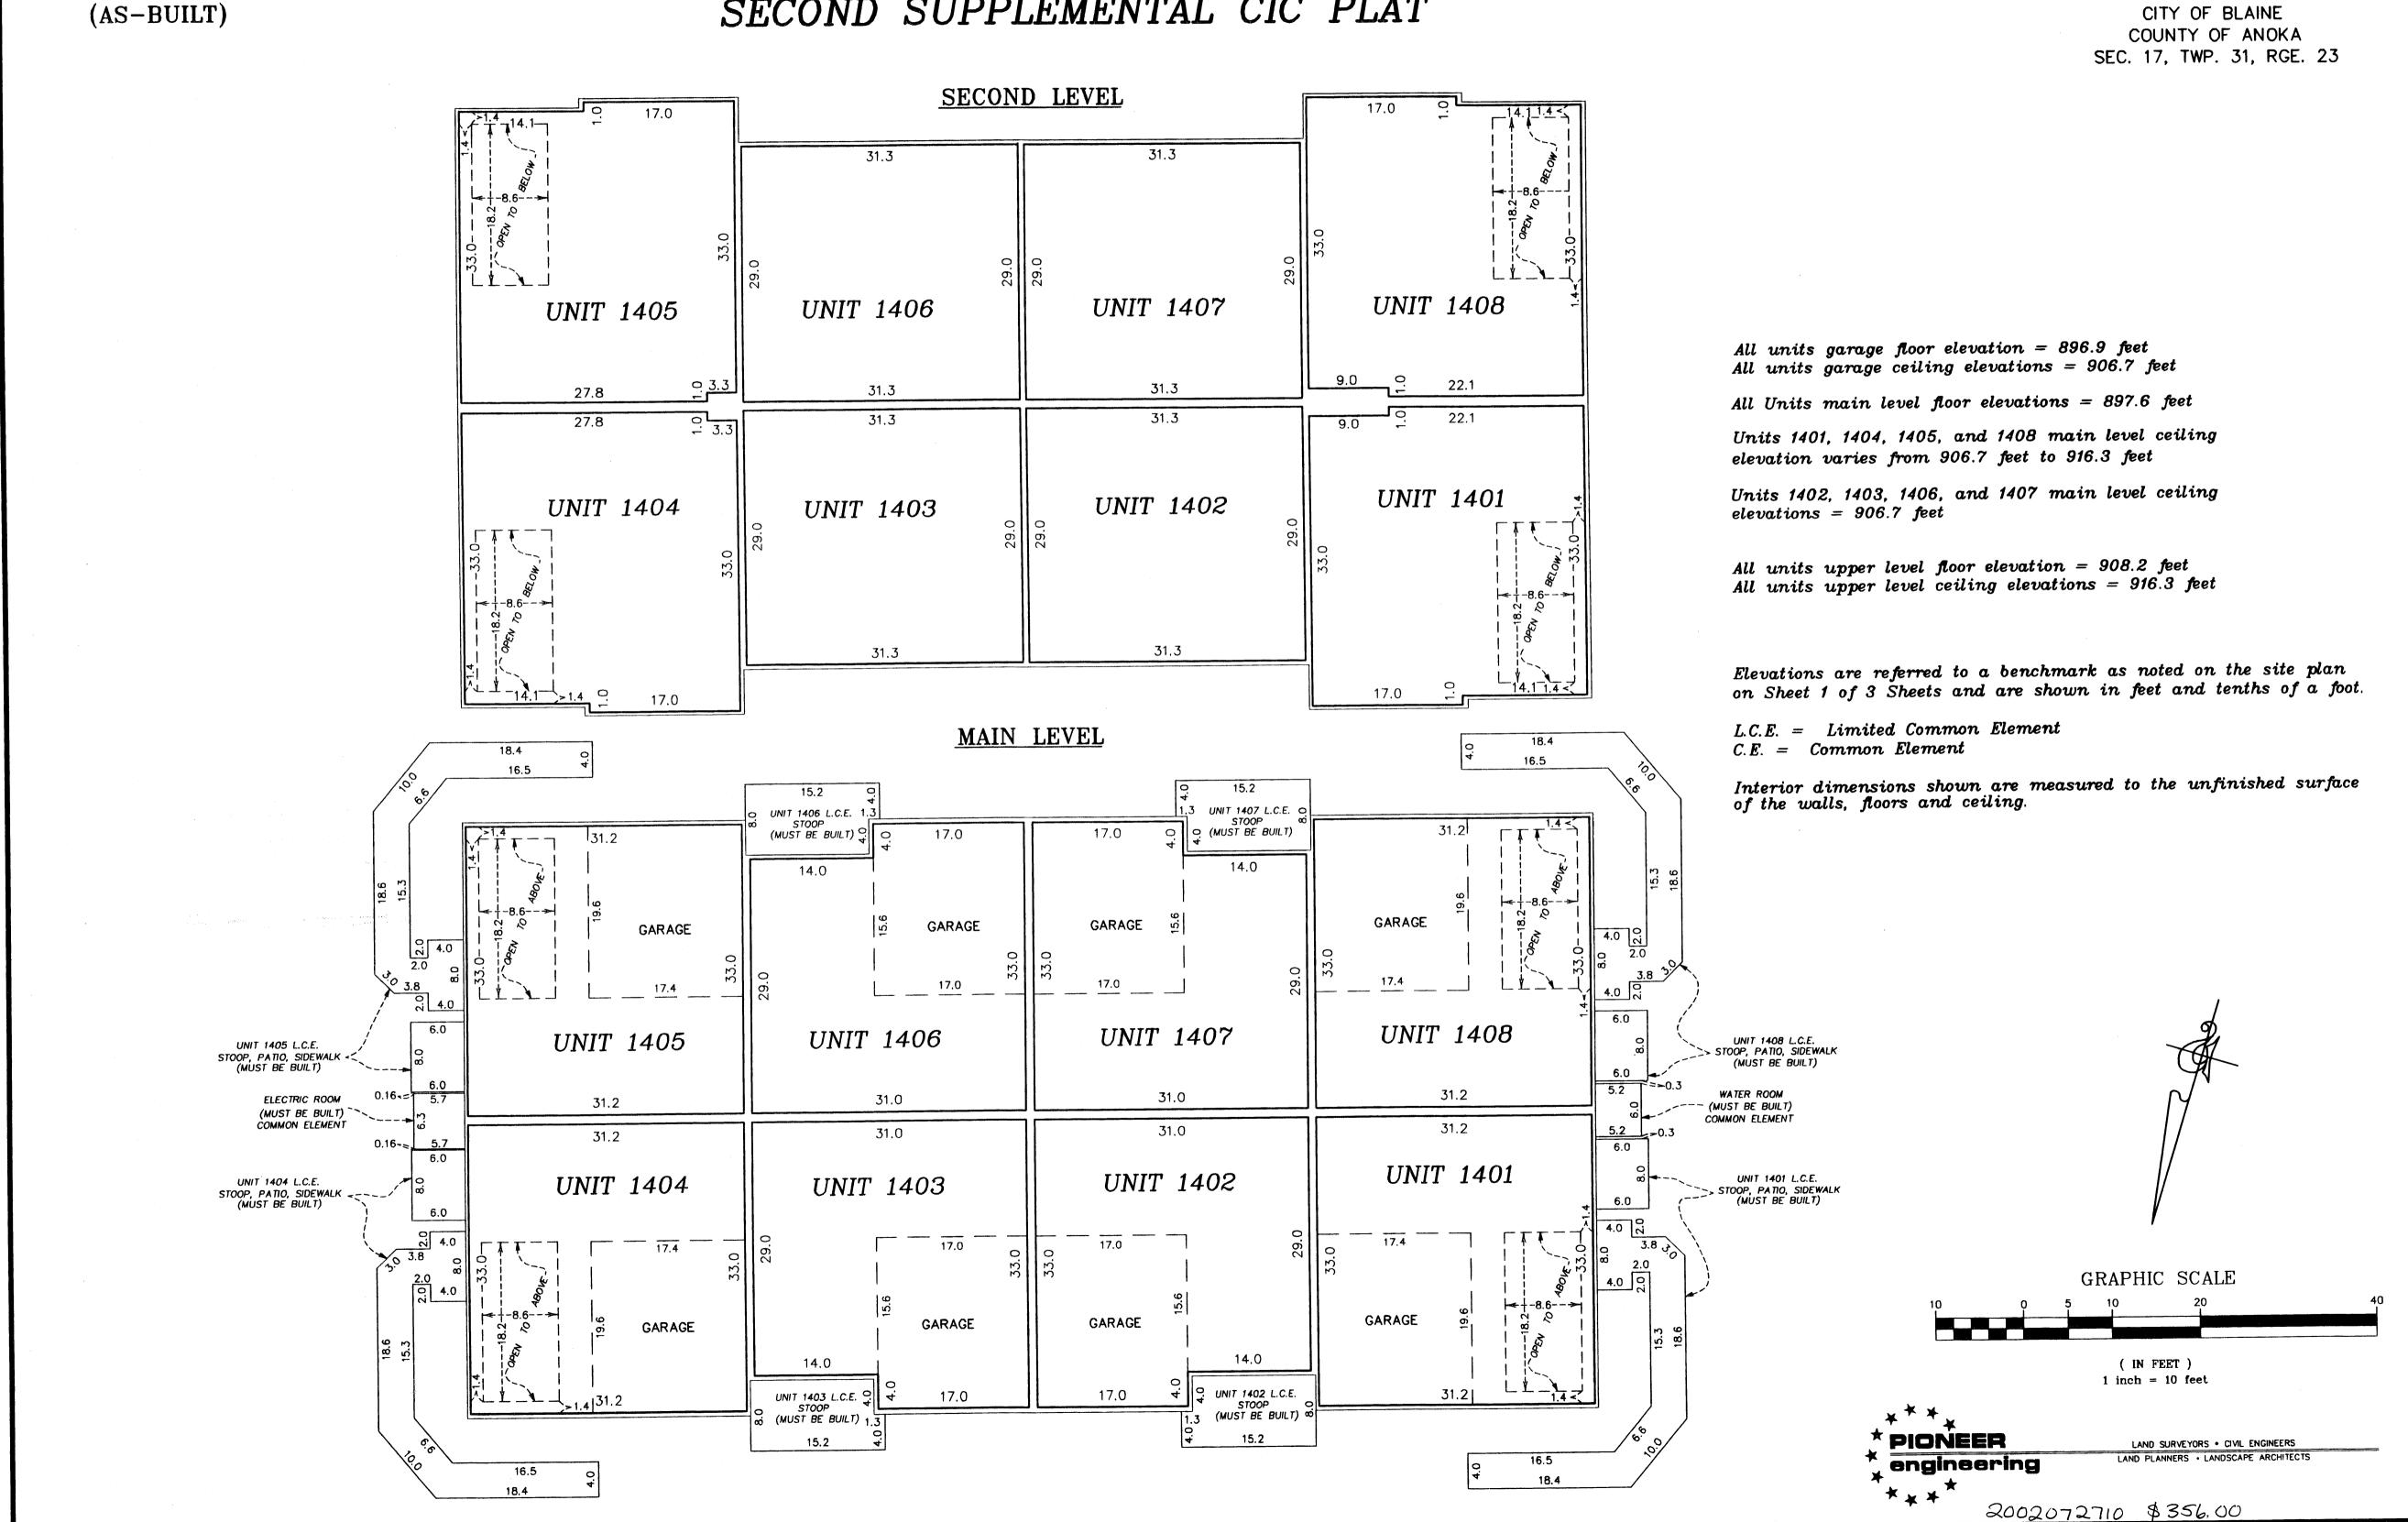

OFFICIAL PLAT

UNIT DETAIL

CIC NUMBER 115

WALLINGTON-BERKELEY CONDOMINIUM, A CONDOMINIUM SECOND SUPPLEMENTAL CIC PLAT

CR DOC. NO. 399790

BK 5 of CIC, pg 6

CITY OF BLAINE COUNTY OF ANOKA