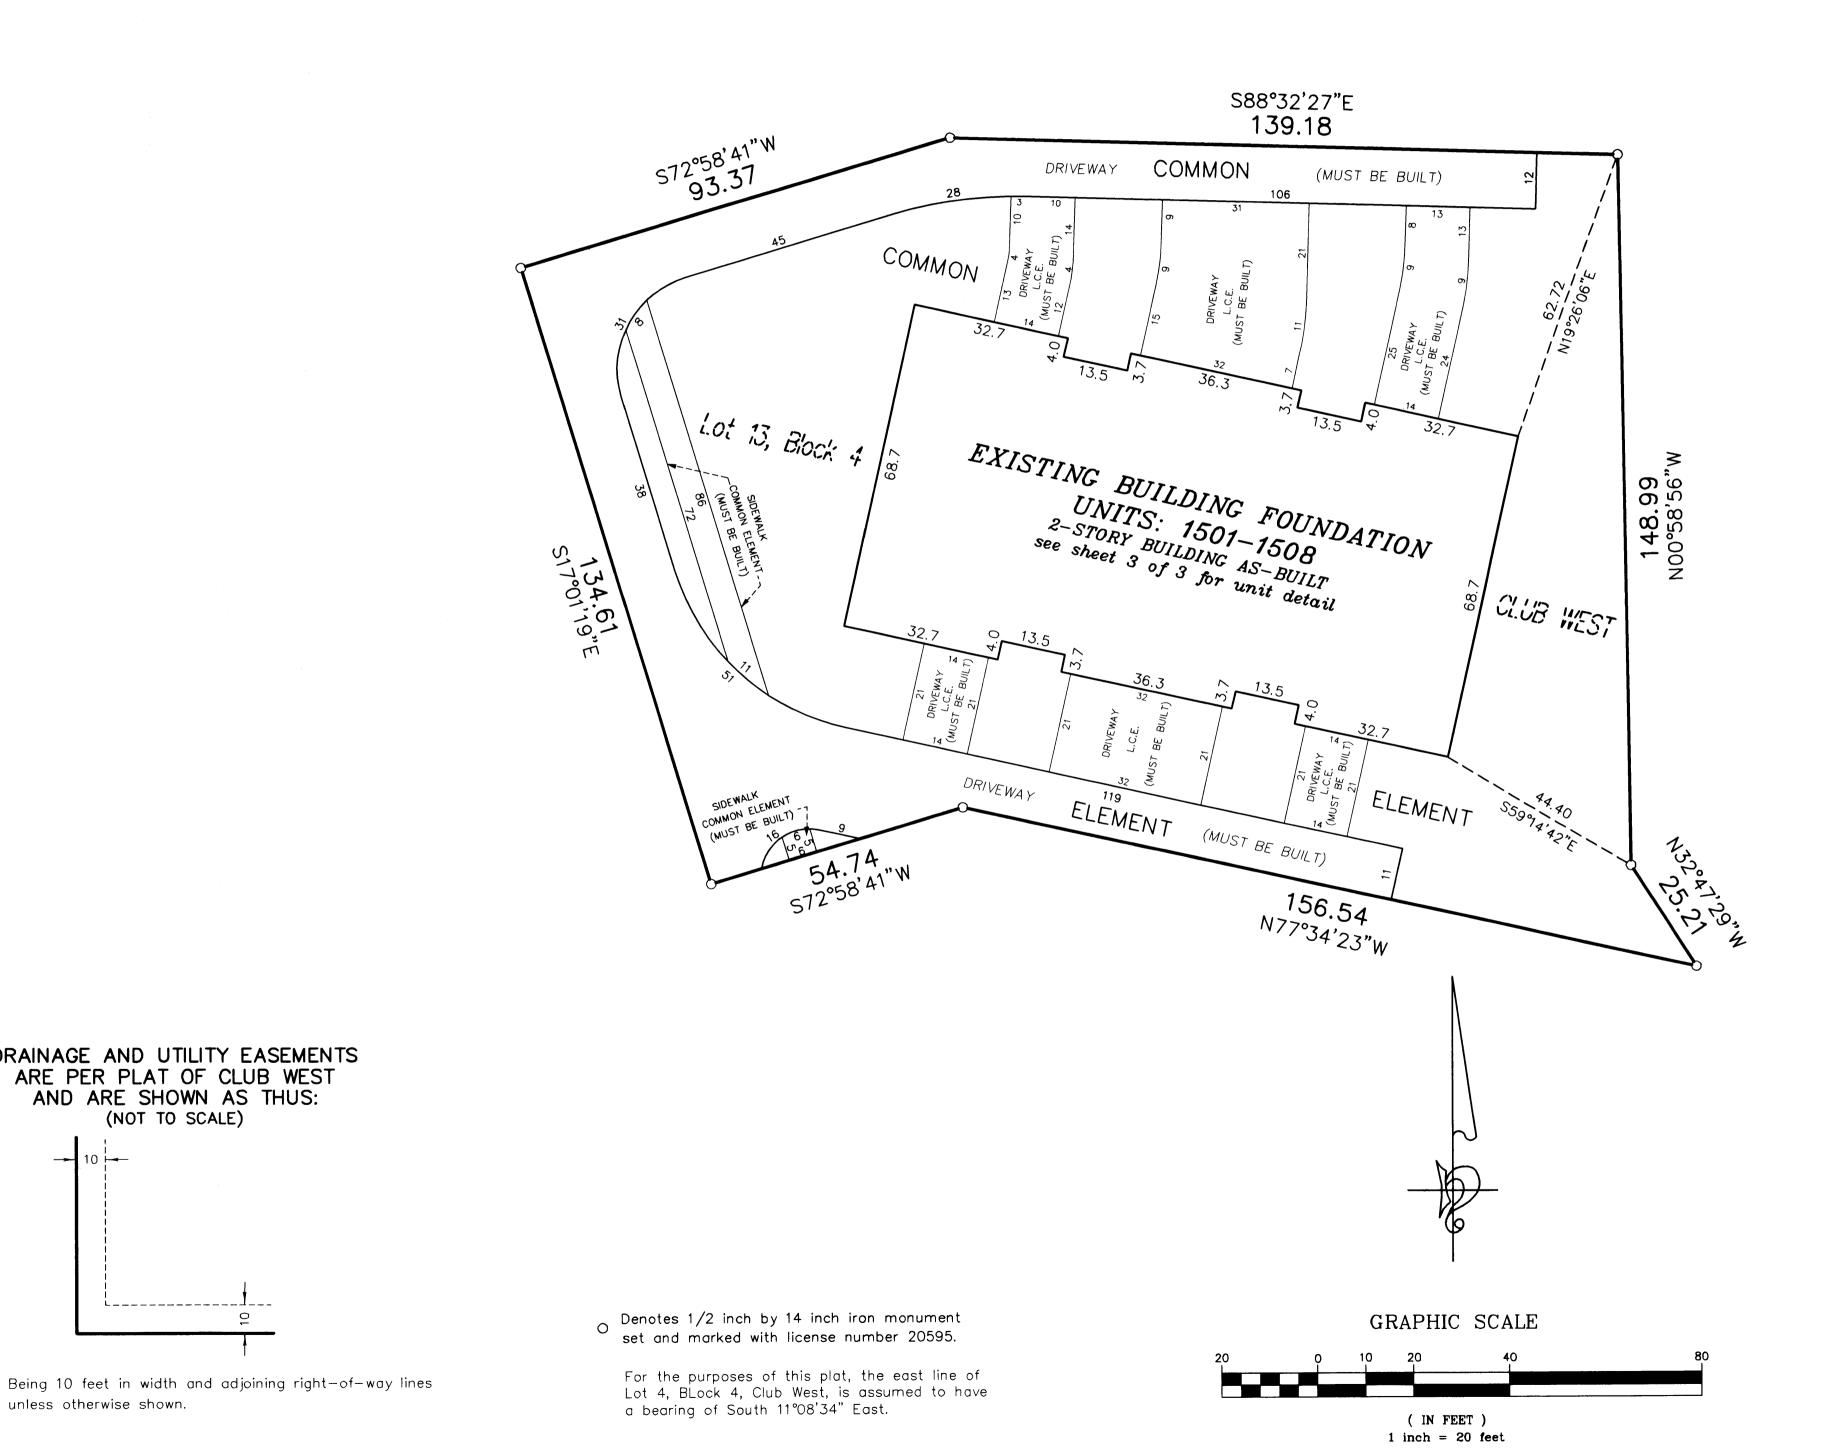

OFFICIAL PLAT

SITE PLAN (AS BUILT)

DRAINAGE AND UTILITY EASEMENTS ARE PER PLAT OF CLUB WEST AND ARE SHOWN AS THUS: (NOT TO SCALE)

unless otherwise shown.

CIC NUMBER 115

WALLINGTON-BERKELEY CONDOMINIUM, A CONDOMINIUM THIRD SUPPLEMENTAL CIC PLAT