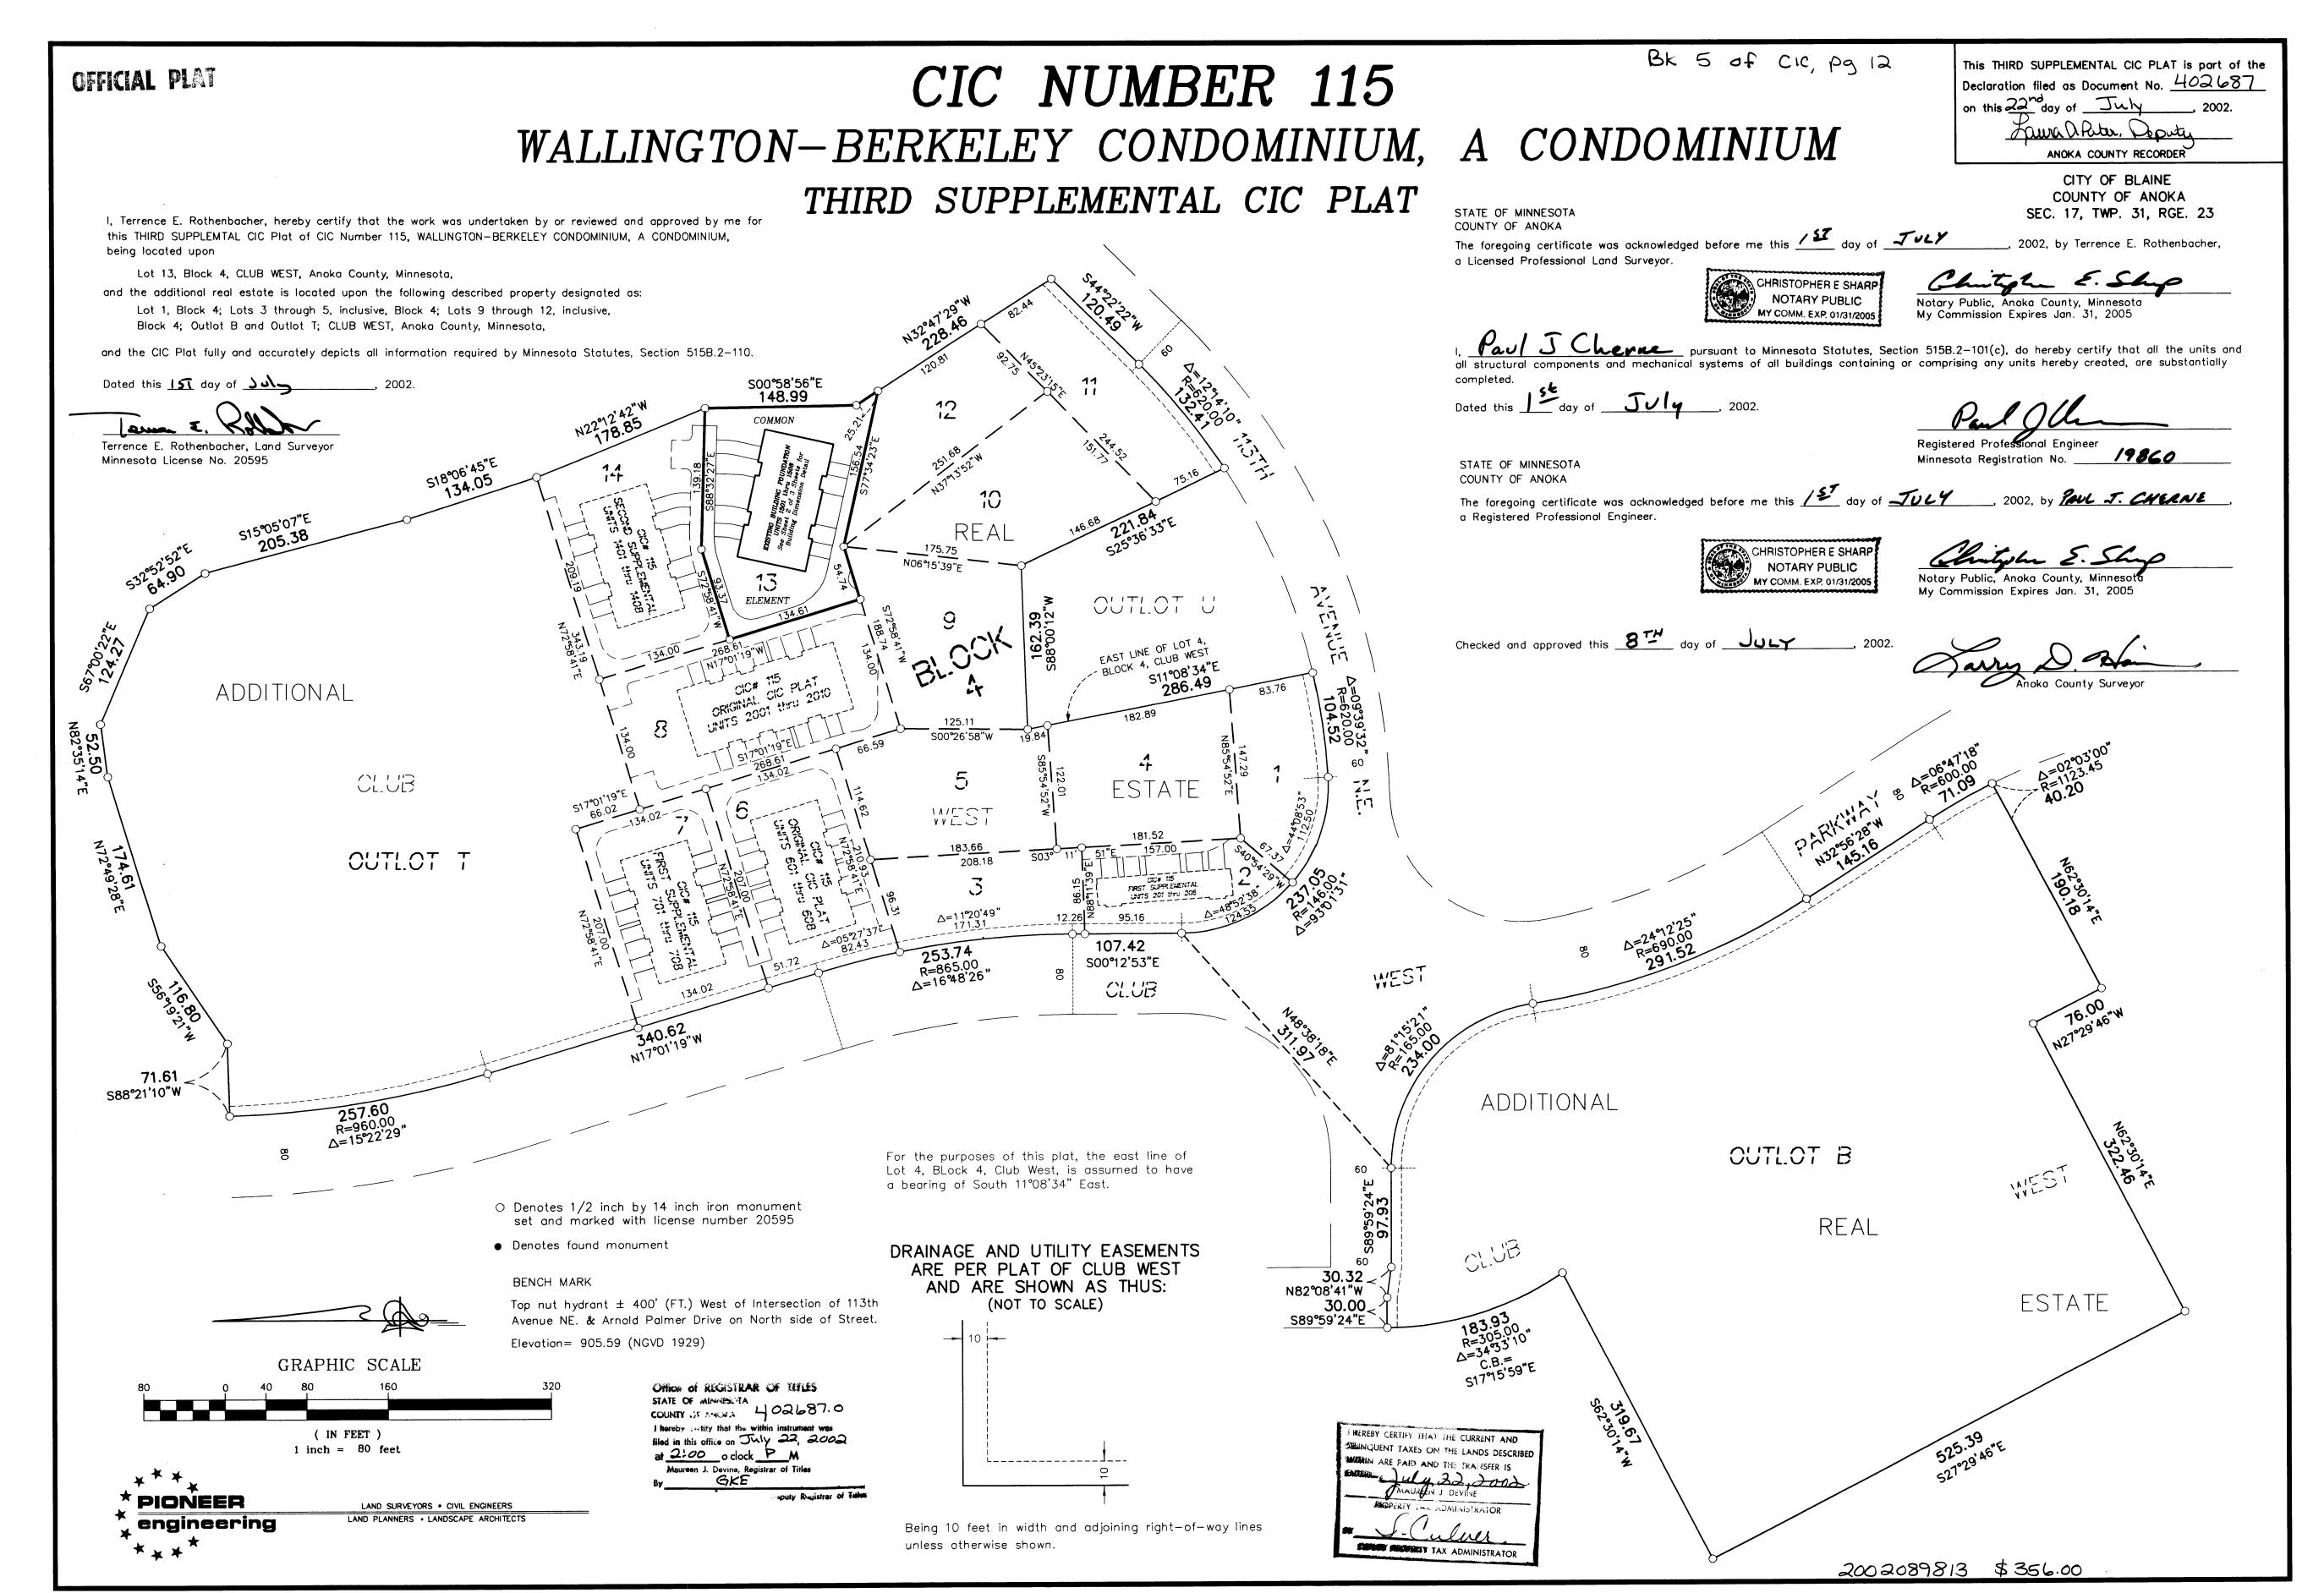

OFFICIAL PLAT

SITE PLAN (AS BUILT)

DRAINAGE AND UTILITY EASEMENTS ARE PER PLAT OF CLUB WEST AND ARE SHOWN AS THUS: (NOT TO SCALE)

unless otherwise shown.

CIC NUMBER 115

WALLINGTON-BERKELEY CONDOMINIUM, A CONDOMINIUM THIRD SUPPLEMENTAL CIC PLAT

C.R. DOC. NO. 402687

BK 5 of C1C, pg 12

CITY OF BLAINE COUNTY OF ANOKA SEC. 17, TWP. 31, RGE. 23

LAND SURVEYORS . CIVIL ENGINEERS LAND PLANNERS . LANDSCAPE ARCHITECTS

2062089813 \$356.00

BK 5 of cic, pg 12 OFFICIAL PLAT CIC NUMBER 115 WALLINGTON-BERKELEY CONDOMINIUM, A CONDOMINIUM CR DOC. NO. 402687 UNIT DETAIL THIRD SUPPLEMENTAL CIC PLAT (AS-BUILT) CITY OF BLAINE COUNTY OF ANOKA SEC. 17, TWP. 31, RGE. 23 SECOND LEVEL 17.0 31.3 UNIT 1502 UNIT 1503 UNIT 1504 UNIT 1501 31.1 31.3 31.3 31.3 27.8 22.1 UNIT 1505 UNIT 1508 UNIT 1506 UNIT 1507 Main Level Elevations All units garage floor elevation =897.5 feet All units garage ceiling elevations = 907.3 feet All Units main level floor elevations = 898.2 feet Units 1501, 1504, 1505, and 1508 main level ceiling elevation varies from 907.3 feet to 916.9 feet Units 1502, 1503, 1506, and 1507 main level ceiling elevations = 907.3 feet Second Level Elevations 31.3 31.3 All units upper level floor elevation = 908.8 feet All units upper level ceiling elevations = 916.9 feet MAIN LEVEL 16.5 Elevations are referred to a benchmark as noted on the site plan UNIT 1503 L.C.E. UNIT 1502 L.C.E. 1.3 on Sheet 1 of 3 Sheets and are shown in feet and tenths of a foot. STOOP (MUST BE BUILT) 31.2 17.0 17.0 31.2 13.9 L.C.E. = Limited Common Element 14.0 C.E. = Common Element Interior dimensions shown are measured to the unfinished surface GARAGE GARAGE GARAGE GARAGE of the walls, floors and ceiling. 4.0 0 2.0 2.0 17.4 17.0 17.0 17.4 6.0 6.0 UNIT 1504 UNIT 1503 UNIT 1502 UNIT 1501 UNIT 1501 L.C.E. STOOP, PATIO, SIDEWALK << UNIT 1504 L.C.E. STOOP, PATIO, SIDEWALK (MUST BE BUILT) (MUST BE BUILT) WATER ROOM 31.0 31.2 31.0 ELECTRIC ROOM 31.2 (MUST BE BUILT) COMMON ELEMENT (MUST BE BUILT) COMMON ELEMENT 31.2 31.0 31.0 31.2 0.16-6.0 6.0 UNIT 1508 L.C.E. UNIT 1505 UNIT 1505 L.C.E. STOOP, PATIO, SIDEWALK (MUST BE BUILT) UNIT 1508 UNIT 1507 UNIT 1506 > STOOP, PATIO, SIDEWALK (MUST BE BUILT) 6.0 17.0 17.0 GRAPHIC SCALE GARAGE GARAGE GARAGE GARAGE